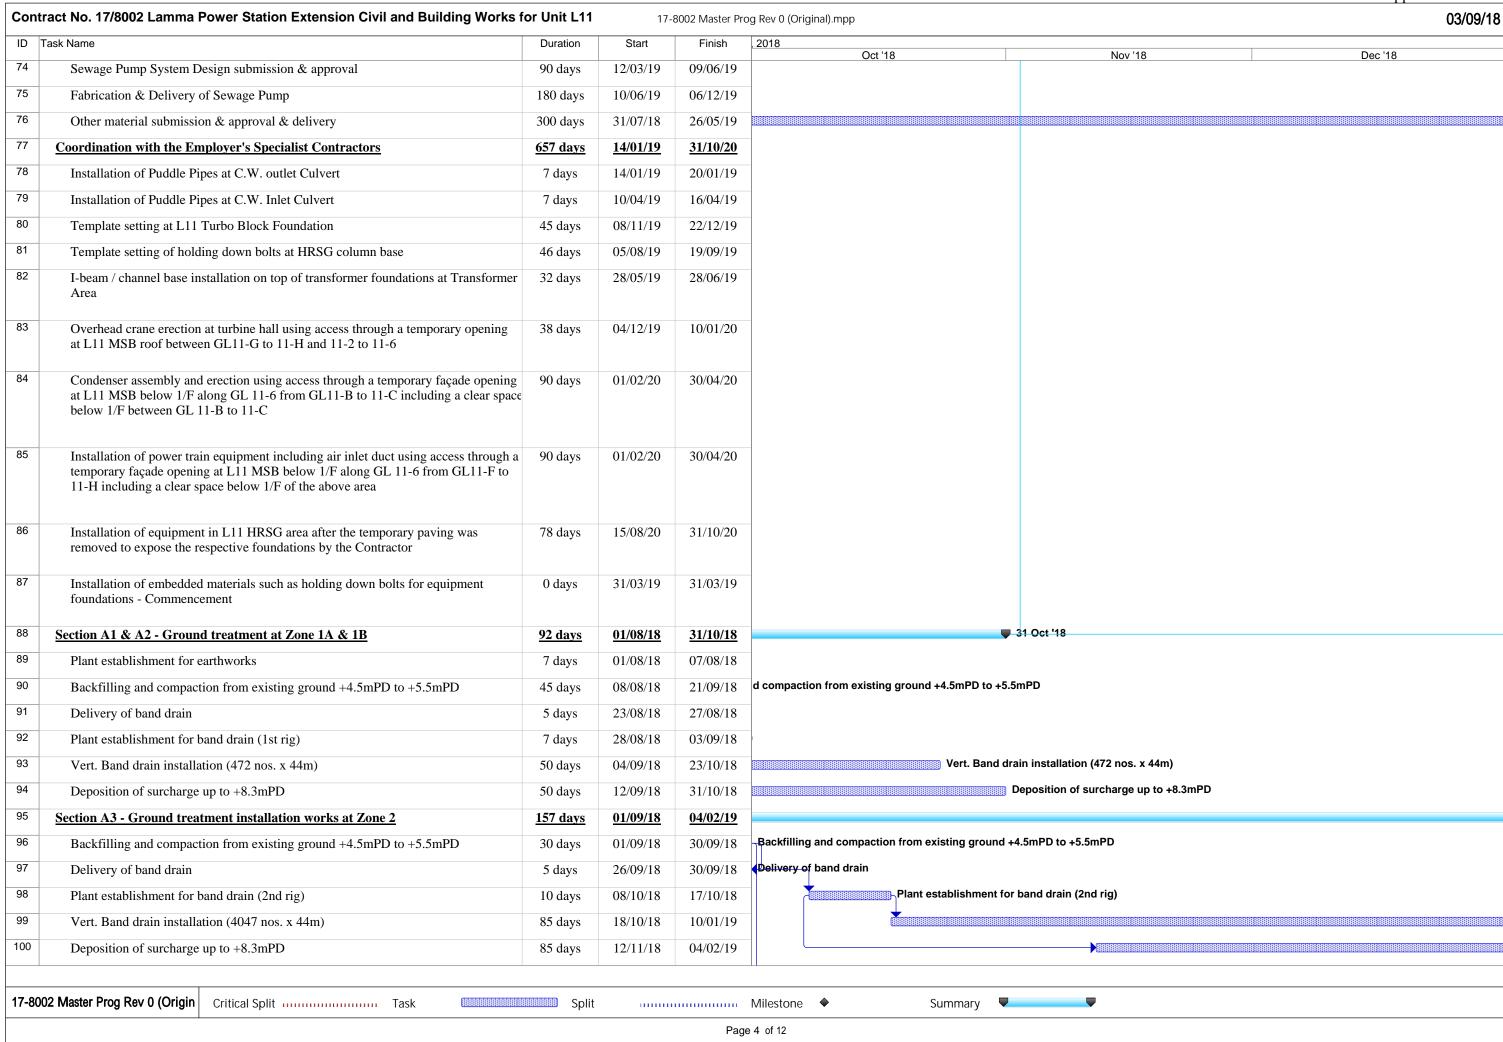

| ID       | Task Name                                                                                                     | Duration  | Start                | Finish               | 2018 October 2018                            | November 2040                | Dagambar 0040                                |
|----------|---------------------------------------------------------------------------------------------------------------|-----------|----------------------|----------------------|----------------------------------------------|------------------------------|----------------------------------------------|
| 1        | Contract Key Date                                                                                             | 1308 days | 01/11/16             | 31/05/20             | October 2018                                 | November 2018                | December 2018                                |
| 2        | Possession Date                                                                                               | 1308 days | 01/11/16             | 31/05/20             | _                                            |                              |                                              |
| 3        | Contract Commencement Date                                                                                    | 0 days    | 01/11/16             | 01/11/16             |                                              |                              |                                              |
| 4        | Section A1 - Modify Plinth at Ext. GRS                                                                        | 61 days   | 01/11/16             | 31/12/16             |                                              |                              |                                              |
| 5        | Section A2 - LPS Site Office Building                                                                         | 410 days  | 18/12/16             | 31/01/18             |                                              |                              |                                              |
| 6        | Section B1 - Area C1&2 incl. all UG structures & Temp. Access for Empolyer's Specialis                        | 426 days  | 12/12/16             | 10/02/18             |                                              |                              |                                              |
| 7        | Section B2 - Surcharge relocation & assoicated top-up works                                                   | 122 days  | 01/09/17             | 31/12/17             |                                              |                              |                                              |
| 8        | Section C - Area C3, HRSG & MSBU10 for Empolyer's Specialist                                                  | 457 days  | 13/12/16             | 14/03/18             |                                              |                              |                                              |
| 9        | Section D - Remaining of MSBU10, HRSG, A&A at L9 & L8, Ext. & Demolish Site Toilet                            | 516 days  | 22/12/16             | 21/05/18             |                                              |                              |                                              |
| 10       | Section D - CW Pump Equip. Rm No. 4                                                                           | 365 days  | 01/04/17             | 31/03/18             |                                              |                              |                                              |
| 11       | Section E - Middel Rd & South of L10. Expose & Construction New 275kV Trench at LN                            | 577 days  | 01/11/16             | 31/05/18             |                                              |                              |                                              |
| 12       | Section F -Urea Storage & Handling Factilies                                                                  | 488 days  | 01/05/17             | 31/08/18             |                                              |                              |                                              |
| 13       | Section G - Demin. Plant Road & No.3 Outfall                                                                  | 273 days  | 01/01/18             | 30/09/18             | Section G - Demin. Plant Road & No.3 Outfall |                              |                                              |
| 14       | Section G - Modification at No. 4 CW Intake                                                                   | 122 days  | 01/06/18             | 30/09/18             |                                              |                              |                                              |
| 15       | Section H1 - Gas Support foundation & trench at Area C11                                                      | 745 days  | 01/11/16             | 15/11/18             |                                              | ,                            | upport foundation & trench at Area C11       |
| 16       | Section H2 - GRS Improvement work at Area C10                                                                 | 441 days  | 01/09/17             | 15/11/18             |                                              | •                            | mprovement work at Area C10                  |
| 17       | Section H3 - L10 Chimney Flue and A&A L9 & pipe rack formation                                                | 319 days  | 01/01/18             | 15/11/18             |                                              | <b>4\$</b> ection H3 - L10 C | himney Flue and A&A L9 & pipe rack formation |
| 18       | Section I1 - Link Bridge & associated A&A                                                                     | 455 days  | 06/01/17             | 05/04/18             |                                              |                              |                                              |
| 19       | Section I2 - Shunt Reactor SR4 Foundation                                                                     | 90 days   | 01/01/19             | 31/03/19             |                                              |                              |                                              |
| 20       | Section I3 - All remaining work except deferred works                                                         | 417 days  | 08/02/18             | 31/03/19             |                                              |                              |                                              |
| 21       | Section J - Cable Route CPX1&2 cable diversion & whole of work except deferred works to be carried out in DLP | 790 days  | 01/11/16             | 30/12/18             |                                              |                              |                                              |
| 22       | Deferred works during DLP                                                                                     | 336 days  | 01/07/19             | 31/05/20             |                                              |                              |                                              |
| 23       | General & Preliminary                                                                                         | 552 days  | 01/11/16             | 06/05/18             |                                              |                              |                                              |
| 24       | Set up Temporary Site Office and Utilities                                                                    | 30 days   | 01/11/16             | 30/11/16             |                                              |                              |                                              |
| 25       | Full Mobilization                                                                                             | 14 days   | 01/11/16             | 14/11/16             |                                              |                              |                                              |
| 26       | Permit Applications & Statuary Submissions                                                                    | 45 days   | 08/11/16             | 22/12/16             |                                              |                              |                                              |
| 27       | Existing Utilities scanning & Excavation Permit                                                               | 45 days   | 01/11/16             | 15/12/16             |                                              |                              |                                              |
| 28       | Foundation of Tower Crane Construction                                                                        | 7 days    | 05/04/17             | 11/04/17             |                                              |                              |                                              |
| 29       | Tower Crane Erection                                                                                          | 5 days    | 12/04/17             | 16/04/17             |                                              |                              |                                              |
| 30       | Removal of Tower Crane (Including Foundation)                                                                 | 14 days   | 23/04/18             | 06/05/18             |                                              |                              |                                              |
| 31       | L10 MSB External Scaffolding erection                                                                         | 120 days  | 12/09/17             | 09/01/18             |                                              |                              |                                              |
| 32       | L10 MSB External Scaffolding Removal                                                                          | 14 days   | 09/04/18             | 22/04/18             |                                              |                              |                                              |
| 33       | Submission and Approval                                                                                       | 450 days  | 01/11/16             | 24/01/18             |                                              |                              |                                              |
| 34       | Method Statement / Temp Work Submission & Approval from HEC for General Works                                 | 240 days  | 01/11/16             | 28/06/17             |                                              |                              |                                              |
| 35       | BD Approval & Consent (If required)                                                                           | 90 days   | 01/12/16             | 28/02/17             |                                              |                              |                                              |
| 36       | BIM Model, CSD & CBWD Submission & Approval from HEC                                                          | 200 days  | 01/12/16             | 18/06/17             |                                              |                              |                                              |
| 37<br>38 | Structure Steelwork Connection Design Submission & BD Approval                                                | 30 days   | 31/12/16             | 29/01/17             |                                              |                              |                                              |
| 39       | Structure Steelwork Shop Drawing & Approval  Metal Cladding, louvre & windows submission & BD Approval        | 30 days   | 30/01/17<br>30/01/17 | 28/02/17<br>30/03/17 |                                              |                              |                                              |
| 40       | •                                                                                                             | 60 days   |                      | 30/03/17             |                                              |                              |                                              |
| 40       | Metal Cladding, louvre & windows shop drawing submission                                                      | 45 days   | 14/02/17             |                      |                                              |                              |                                              |
| 41       | Order, Off Site Fabrication and Delivery (S. Steel & Cladding & louvres)                                      | 180 days  | 31/03/17             | 26/09/17             |                                              |                              |                                              |
| 42       | CW Culvert (Inlet) ELS BD approval & consent                                                                  | 90 days   | 31/03/17             | 28/06/17             |                                              |                              |                                              |
| 43       | Sumission & Approval of Steel Flue Assessment Report and Design Drawings                                      | 210 days  | 31/12/16             | 28/07/17             |                                              |                              |                                              |
| 44       | Submission and Approval of Steel Flue Design from BD                                                          | 90 days   | 29/07/17             | 26/10/17             |                                              |                              |                                              |
| 45       | Material Fabrication & Delivery for L10 Flue                                                                  | 100 days  | 27/09/17             | 04/01/18             |                                              |                              |                                              |
| 46       | Folding Shutters Shop Drawing Submission & Approval                                                           | 120 days  | 01/03/17             | 28/06/17             |                                              |                              |                                              |
| 47       | Fabrication & Delivery of Foldering Shutters                                                                  | 150 days  | 29/06/17             | 25/11/17             |                                              |                              |                                              |
| 48       | Sewage Pump System Design submission & Approval                                                               | 45 days   | 13/08/17             | 26/09/17             |                                              |                              |                                              |
| 49       | Fabrication & Delivery of Sewage Pump                                                                         | 120 days  | 27/09/17             | 24/01/18             |                                              |                              |                                              |
| 50       | Other Material Submission & Approval & Deliverys                                                              | 240 days  | 31/03/17             | 25/11/17             |                                              |                              |                                              |
| 51       | Coordination with the Employer's Specialist Contractors                                                       | 480 days  | 09/07/17             | 31/10/18             |                                              |                              |                                              |
| 52       | Outlet Culvert Box Verical Puddle Pipes Installation                                                          | 7 days    | 09/07/17             | 15/07/17             | -                                            |                              |                                              |
| 53       | Inlet Culvert Box Verical Puddle Pipes Installation                                                           | 7 days    | 05/09/17             | 11/09/17             |                                              |                              |                                              |
| 54       | Template setting in at L10 Turbo Block Foundation                                                             | 45 days   | 12/10/17             | 25/11/17             |                                              |                              |                                              |
|          |                                                                                                               |           |                      |                      |                                              |                              |                                              |
| 16 0     | 002 Rev4 Master Progra   Critical Split                                                                       | Split     |                      |                      | ilestone ♦ Summary ▼                         |                              |                                              |