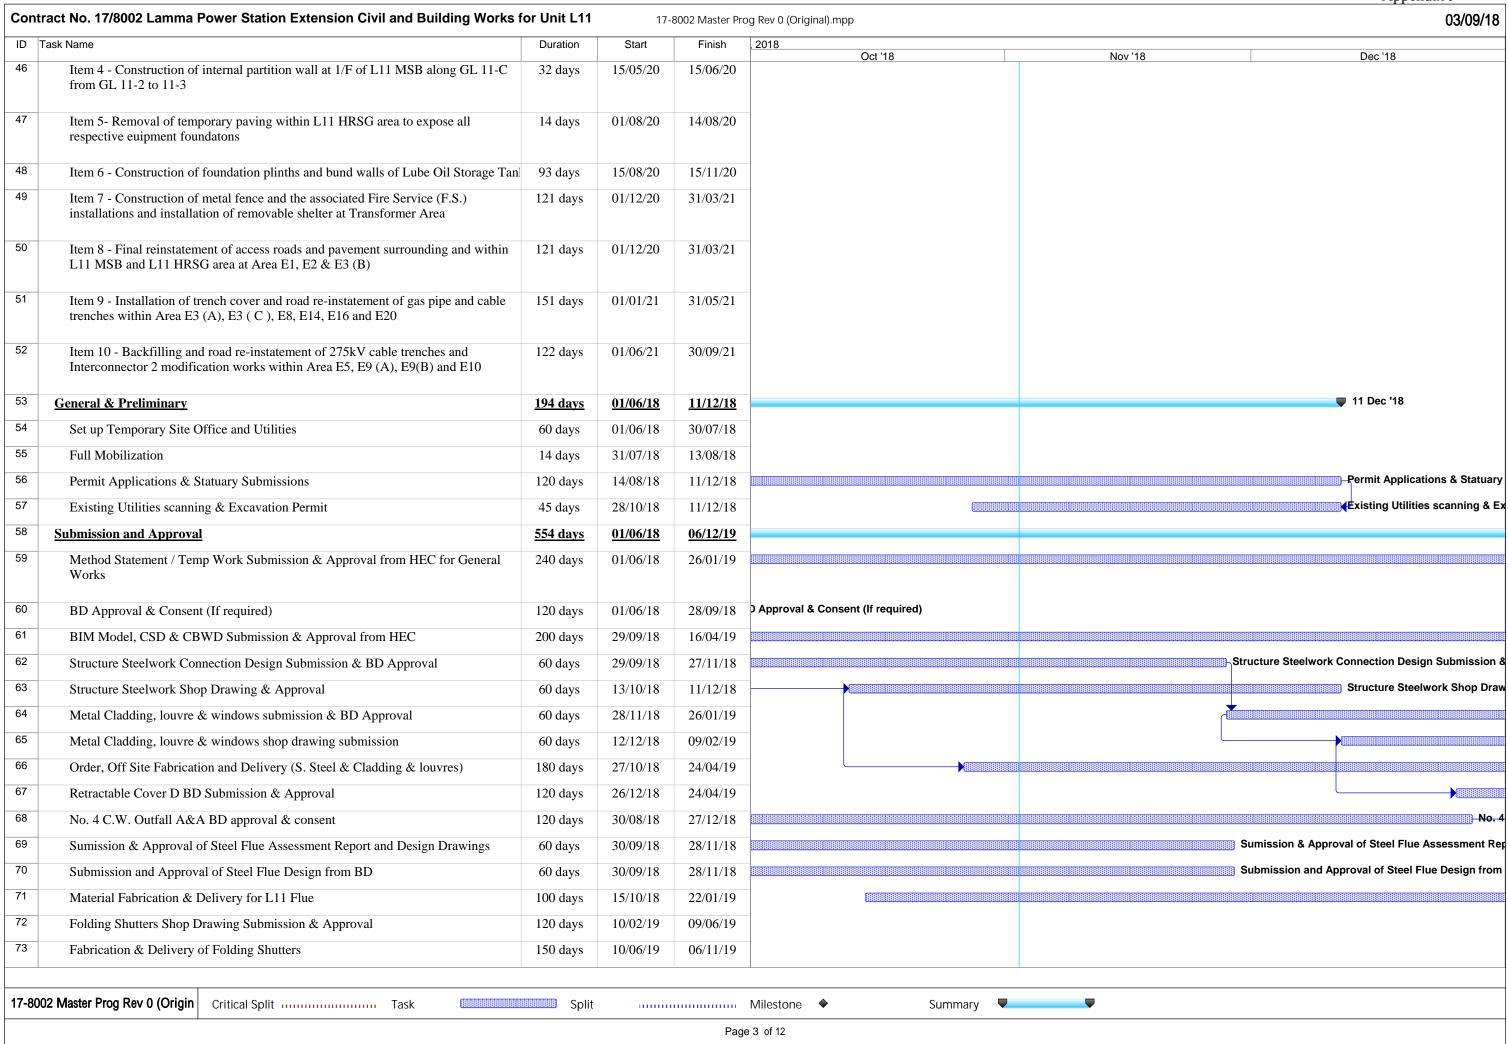

| ID       | Task Name                                                                                                     | Duration  | Start                | Finish               | 2018 October 2018                            | November 2040                | Dagambar 0040                                |
|----------|---------------------------------------------------------------------------------------------------------------|-----------|----------------------|----------------------|----------------------------------------------|------------------------------|----------------------------------------------|
| 1        | Contract Key Date                                                                                             | 1308 days | 01/11/16             | 31/05/20             | October 2018                                 | November 2018                | December 2018                                |
| 2        | Possession Date                                                                                               | 1308 days | 01/11/16             | 31/05/20             | _                                            |                              |                                              |
| 3        | Contract Commencement Date                                                                                    | 0 days    | 01/11/16             | 01/11/16             |                                              |                              |                                              |
| 4        | Section A1 - Modify Plinth at Ext. GRS                                                                        | 61 days   | 01/11/16             | 31/12/16             |                                              |                              |                                              |
| 5        | Section A2 - LPS Site Office Building                                                                         | 410 days  | 18/12/16             | 31/01/18             |                                              |                              |                                              |
| 6        | Section B1 - Area C1&2 incl. all UG structures & Temp. Access for Empolyer's Specialis                        | 426 days  | 12/12/16             | 10/02/18             |                                              |                              |                                              |
| 7        | Section B2 - Surcharge relocation & assoicated top-up works                                                   | 122 days  | 01/09/17             | 31/12/17             |                                              |                              |                                              |
| 8        | Section C - Area C3, HRSG & MSBU10 for Empolyer's Specialist                                                  | 457 days  | 13/12/16             | 14/03/18             |                                              |                              |                                              |
| 9        | Section D - Remaining of MSBU10, HRSG, A&A at L9 & L8, Ext. & Demolish Site Toilet                            | 516 days  | 22/12/16             | 21/05/18             |                                              |                              |                                              |
| 10       | Section D - CW Pump Equip. Rm No. 4                                                                           | 365 days  | 01/04/17             | 31/03/18             |                                              |                              |                                              |
| 11       | Section E - Middel Rd & South of L10. Expose & Construction New 275kV Trench at LN                            | 577 days  | 01/11/16             | 31/05/18             |                                              |                              |                                              |
| 12       | Section F -Urea Storage & Handling Factilies                                                                  | 488 days  | 01/05/17             | 31/08/18             |                                              |                              |                                              |
| 13       | Section G - Demin. Plant Road & No.3 Outfall                                                                  | 273 days  | 01/01/18             | 30/09/18             | Section G - Demin. Plant Road & No.3 Outfall |                              |                                              |
| 14       | Section G - Modification at No. 4 CW Intake                                                                   | 122 days  | 01/06/18             | 30/09/18             |                                              |                              |                                              |
| 15       | Section H1 - Gas Support foundation & trench at Area C11                                                      | 745 days  | 01/11/16             | 15/11/18             |                                              | ,                            | upport foundation & trench at Area C11       |
| 16       | Section H2 - GRS Improvement work at Area C10                                                                 | 441 days  | 01/09/17             | 15/11/18             |                                              | •                            | mprovement work at Area C10                  |
| 17       | Section H3 - L10 Chimney Flue and A&A L9 & pipe rack formation                                                | 319 days  | 01/01/18             | 15/11/18             |                                              | <b>4\$</b> ection H3 - L10 C | himney Flue and A&A L9 & pipe rack formation |
| 18       | Section I1 - Link Bridge & associated A&A                                                                     | 455 days  | 06/01/17             | 05/04/18             |                                              |                              |                                              |
| 19       | Section I2 - Shunt Reactor SR4 Foundation                                                                     | 90 days   | 01/01/19             | 31/03/19             |                                              |                              |                                              |
| 20       | Section I3 - All remaining work except deferred works                                                         | 417 days  | 08/02/18             | 31/03/19             |                                              |                              |                                              |
| 21       | Section J - Cable Route CPX1&2 cable diversion & whole of work except deferred works to be carried out in DLP | 790 days  | 01/11/16             | 30/12/18             |                                              |                              |                                              |
| 22       | Deferred works during DLP                                                                                     | 336 days  | 01/07/19             | 31/05/20             |                                              |                              |                                              |
| 23       | General & Preliminary                                                                                         | 552 days  | 01/11/16             | 06/05/18             |                                              |                              |                                              |
| 24       | Set up Temporary Site Office and Utilities                                                                    | 30 days   | 01/11/16             | 30/11/16             |                                              |                              |                                              |
| 25       | Full Mobilization                                                                                             | 14 days   | 01/11/16             | 14/11/16             |                                              |                              |                                              |
| 26       | Permit Applications & Statuary Submissions                                                                    | 45 days   | 08/11/16             | 22/12/16             |                                              |                              |                                              |
| 27       | Existing Utilities scanning & Excavation Permit                                                               | 45 days   | 01/11/16             | 15/12/16             |                                              |                              |                                              |
| 28       | Foundation of Tower Crane Construction                                                                        | 7 days    | 05/04/17             | 11/04/17             |                                              |                              |                                              |
| 29       | Tower Crane Erection                                                                                          | 5 days    | 12/04/17             | 16/04/17             |                                              |                              |                                              |
| 30       | Removal of Tower Crane (Including Foundation)                                                                 | 14 days   | 23/04/18             | 06/05/18             |                                              |                              |                                              |
| 31       | L10 MSB External Scaffolding erection                                                                         | 120 days  | 12/09/17             | 09/01/18             |                                              |                              |                                              |
| 32       | L10 MSB External Scaffolding Removal                                                                          | 14 days   | 09/04/18             | 22/04/18             |                                              |                              |                                              |
| 33       | Submission and Approval                                                                                       | 450 days  | 01/11/16             | 24/01/18             |                                              |                              |                                              |
| 34       | Method Statement / Temp Work Submission & Approval from HEC for General Works                                 | 240 days  | 01/11/16             | 28/06/17             |                                              |                              |                                              |
| 35       | BD Approval & Consent (If required)                                                                           | 90 days   | 01/12/16             | 28/02/17             |                                              |                              |                                              |
| 36       | BIM Model, CSD & CBWD Submission & Approval from HEC                                                          | 200 days  | 01/12/16             | 18/06/17             |                                              |                              |                                              |
| 37<br>38 | Structure Steelwork Connection Design Submission & BD Approval                                                | 30 days   | 31/12/16             | 29/01/17             |                                              |                              |                                              |
| 39       | Structure Steelwork Shop Drawing & Approval  Metal Cladding, louvre & windows submission & BD Approval        | 30 days   | 30/01/17<br>30/01/17 | 28/02/17<br>30/03/17 |                                              |                              |                                              |
| 40       | •                                                                                                             | 60 days   |                      | 30/03/17             |                                              |                              |                                              |
| 40       | Metal Cladding, louvre & windows shop drawing submission                                                      | 45 days   | 14/02/17             |                      |                                              |                              |                                              |
| 41       | Order, Off Site Fabrication and Delivery (S. Steel & Cladding & louvres)                                      | 180 days  | 31/03/17             | 26/09/17             |                                              |                              |                                              |
| 42       | CW Culvert (Inlet) ELS BD approval & consent                                                                  | 90 days   | 31/03/17             | 28/06/17             |                                              |                              |                                              |
| 43       | Sumission & Approval of Steel Flue Assessment Report and Design Drawings                                      | 210 days  | 31/12/16             | 28/07/17             |                                              |                              |                                              |
| 44       | Submission and Approval of Steel Flue Design from BD                                                          | 90 days   | 29/07/17             | 26/10/17             |                                              |                              |                                              |
| 45       | Material Fabrication & Delivery for L10 Flue                                                                  | 100 days  | 27/09/17             | 04/01/18             |                                              |                              |                                              |
| 46       | Folding Shutters Shop Drawing Submission & Approval                                                           | 120 days  | 01/03/17             | 28/06/17             |                                              |                              |                                              |
| 47       | Fabrication & Delivery of Foldering Shutters                                                                  | 150 days  | 29/06/17             | 25/11/17             |                                              |                              |                                              |
| 48       | Sewage Pump System Design submission & Approval                                                               | 45 days   | 13/08/17             | 26/09/17             |                                              |                              |                                              |
| 49       | Fabrication & Delivery of Sewage Pump                                                                         | 120 days  | 27/09/17             | 24/01/18             |                                              |                              |                                              |
| 50       | Other Material Submission & Approval & Deliverys                                                              | 240 days  | 31/03/17             | 25/11/17             |                                              |                              |                                              |
| 51       | Coordination with the Employer's Specialist Contractors                                                       | 480 days  | 09/07/17             | 31/10/18             |                                              |                              |                                              |
| 52       | Outlet Culvert Box Verical Puddle Pipes Installation                                                          | 7 days    | 09/07/17             | 15/07/17             | -                                            |                              |                                              |
| 53       | Inlet Culvert Box Verical Puddle Pipes Installation                                                           | 7 days    | 05/09/17             | 11/09/17             |                                              |                              |                                              |
| 54       | Template setting in at L10 Turbo Block Foundation                                                             | 45 days   | 12/10/17             | 25/11/17             |                                              |                              |                                              |
|          |                                                                                                               |           |                      |                      |                                              |                              |                                              |
| 16 0     | 002 Rev4 Master Progra   Critical Split                                                                       | Split     |                      |                      | ilestone ♦ Summary ▼                         |                              |                                              |