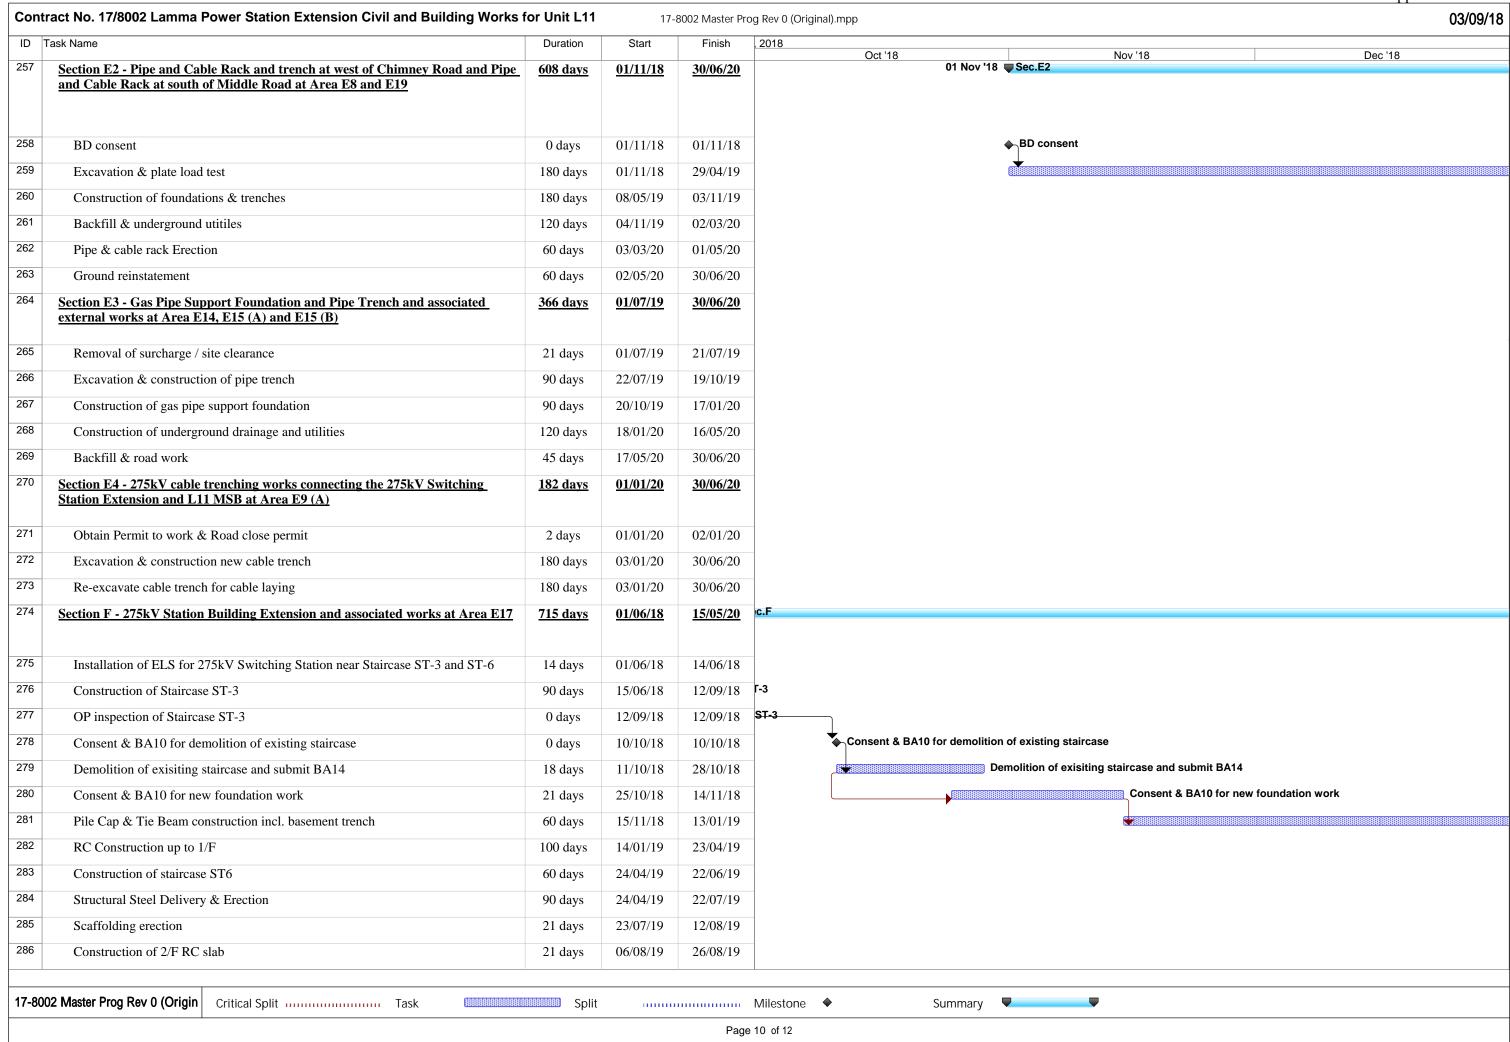

| ID       | Task Name                                                                                                     | Duration  | Start                | Finish               | 2018 October 2018                            | November 2040                | Dagambar 0040                                |
|----------|---------------------------------------------------------------------------------------------------------------|-----------|----------------------|----------------------|----------------------------------------------|------------------------------|----------------------------------------------|
| 1        | Contract Key Date                                                                                             | 1308 days | 01/11/16             | 31/05/20             | October 2018                                 | November 2018                | December 2018                                |
| 2        | Possession Date                                                                                               | 1308 days | 01/11/16             | 31/05/20             | _                                            |                              |                                              |
| 3        | Contract Commencement Date                                                                                    | 0 days    | 01/11/16             | 01/11/16             |                                              |                              |                                              |
| 4        | Section A1 - Modify Plinth at Ext. GRS                                                                        | 61 days   | 01/11/16             | 31/12/16             |                                              |                              |                                              |
| 5        | Section A2 - LPS Site Office Building                                                                         | 410 days  | 18/12/16             | 31/01/18             |                                              |                              |                                              |
| 6        | Section B1 - Area C1&2 incl. all UG structures & Temp. Access for Empolyer's Specialis                        | 426 days  | 12/12/16             | 10/02/18             |                                              |                              |                                              |
| 7        | Section B2 - Surcharge relocation & assoicated top-up works                                                   | 122 days  | 01/09/17             | 31/12/17             |                                              |                              |                                              |
| 8        | Section C - Area C3, HRSG & MSBU10 for Empolyer's Specialist                                                  | 457 days  | 13/12/16             | 14/03/18             |                                              |                              |                                              |
| 9        | Section D - Remaining of MSBU10, HRSG, A&A at L9 & L8, Ext. & Demolish Site Toilet                            | 516 days  | 22/12/16             | 21/05/18             |                                              |                              |                                              |
| 10       | Section D - CW Pump Equip. Rm No. 4                                                                           | 365 days  | 01/04/17             | 31/03/18             |                                              |                              |                                              |
| 11       | Section E - Middel Rd & South of L10. Expose & Construction New 275kV Trench at LN                            | 577 days  | 01/11/16             | 31/05/18             |                                              |                              |                                              |
| 12       | Section F -Urea Storage & Handling Factilies                                                                  | 488 days  | 01/05/17             | 31/08/18             |                                              |                              |                                              |
| 13       | Section G - Demin. Plant Road & No.3 Outfall                                                                  | 273 days  | 01/01/18             | 30/09/18             | Section G - Demin. Plant Road & No.3 Outfall |                              |                                              |
| 14       | Section G - Modification at No. 4 CW Intake                                                                   | 122 days  | 01/06/18             | 30/09/18             |                                              |                              |                                              |
| 15       | Section H1 - Gas Support foundation & trench at Area C11                                                      | 745 days  | 01/11/16             | 15/11/18             |                                              | ,                            | upport foundation & trench at Area C11       |
| 16       | Section H2 - GRS Improvement work at Area C10                                                                 | 441 days  | 01/09/17             | 15/11/18             |                                              | •                            | mprovement work at Area C10                  |
| 17       | Section H3 - L10 Chimney Flue and A&A L9 & pipe rack formation                                                | 319 days  | 01/01/18             | 15/11/18             |                                              | <b>4\$</b> ection H3 - L10 C | himney Flue and A&A L9 & pipe rack formation |
| 18       | Section I1 - Link Bridge & associated A&A                                                                     | 455 days  | 06/01/17             | 05/04/18             |                                              |                              |                                              |
| 19       | Section I2 - Shunt Reactor SR4 Foundation                                                                     | 90 days   | 01/01/19             | 31/03/19             |                                              |                              |                                              |
| 20       | Section I3 - All remaining work except deferred works                                                         | 417 days  | 08/02/18             | 31/03/19             |                                              |                              |                                              |
| 21       | Section J - Cable Route CPX1&2 cable diversion & whole of work except deferred works to be carried out in DLP | 790 days  | 01/11/16             | 30/12/18             |                                              |                              |                                              |
| 22       | Deferred works during DLP                                                                                     | 336 days  | 01/07/19             | 31/05/20             |                                              |                              |                                              |
| 23       | General & Preliminary                                                                                         | 552 days  | 01/11/16             | 06/05/18             |                                              |                              |                                              |
| 24       | Set up Temporary Site Office and Utilities                                                                    | 30 days   | 01/11/16             | 30/11/16             |                                              |                              |                                              |
| 25       | Full Mobilization                                                                                             | 14 days   | 01/11/16             | 14/11/16             |                                              |                              |                                              |
| 26       | Permit Applications & Statuary Submissions                                                                    | 45 days   | 08/11/16             | 22/12/16             |                                              |                              |                                              |
| 27       | Existing Utilities scanning & Excavation Permit                                                               | 45 days   | 01/11/16             | 15/12/16             |                                              |                              |                                              |
| 28       | Foundation of Tower Crane Construction                                                                        | 7 days    | 05/04/17             | 11/04/17             |                                              |                              |                                              |
| 29       | Tower Crane Erection                                                                                          | 5 days    | 12/04/17             | 16/04/17             |                                              |                              |                                              |
| 30       | Removal of Tower Crane (Including Foundation)                                                                 | 14 days   | 23/04/18             | 06/05/18             |                                              |                              |                                              |
| 31       | L10 MSB External Scaffolding erection                                                                         | 120 days  | 12/09/17             | 09/01/18             |                                              |                              |                                              |
| 32       | L10 MSB External Scaffolding Removal                                                                          | 14 days   | 09/04/18             | 22/04/18             |                                              |                              |                                              |
| 33       | Submission and Approval                                                                                       | 450 days  | 01/11/16             | 24/01/18             |                                              |                              |                                              |
| 34       | Method Statement / Temp Work Submission & Approval from HEC for General Works                                 | 240 days  | 01/11/16             | 28/06/17             |                                              |                              |                                              |
| 35       | BD Approval & Consent (If required)                                                                           | 90 days   | 01/12/16             | 28/02/17             |                                              |                              |                                              |
| 36       | BIM Model, CSD & CBWD Submission & Approval from HEC                                                          | 200 days  | 01/12/16             | 18/06/17             |                                              |                              |                                              |
| 37<br>38 | Structure Steelwork Connection Design Submission & BD Approval                                                | 30 days   | 31/12/16             | 29/01/17             |                                              |                              |                                              |
| 39       | Structure Steelwork Shop Drawing & Approval  Metal Cladding, louvre & windows submission & BD Approval        | 30 days   | 30/01/17<br>30/01/17 | 28/02/17<br>30/03/17 |                                              |                              |                                              |
| 40       | •                                                                                                             | 60 days   |                      | 30/03/17             |                                              |                              |                                              |
| 40       | Metal Cladding, louvre & windows shop drawing submission                                                      | 45 days   | 14/02/17             |                      |                                              |                              |                                              |
| 41       | Order, Off Site Fabrication and Delivery (S. Steel & Cladding & louvres)                                      | 180 days  | 31/03/17             | 26/09/17             |                                              |                              |                                              |
| 42       | CW Culvert (Inlet) ELS BD approval & consent                                                                  | 90 days   | 31/03/17             | 28/06/17             |                                              |                              |                                              |
| 43       | Sumission & Approval of Steel Flue Assessment Report and Design Drawings                                      | 210 days  | 31/12/16             | 28/07/17             |                                              |                              |                                              |
| 44       | Submission and Approval of Steel Flue Design from BD                                                          | 90 days   | 29/07/17             | 26/10/17             |                                              |                              |                                              |
| 45       | Material Fabrication & Delivery for L10 Flue                                                                  | 100 days  | 27/09/17             | 04/01/18             |                                              |                              |                                              |
| 46       | Folding Shutters Shop Drawing Submission & Approval                                                           | 120 days  | 01/03/17             | 28/06/17             |                                              |                              |                                              |
| 47       | Fabrication & Delivery of Foldering Shutters                                                                  | 150 days  | 29/06/17             | 25/11/17             |                                              |                              |                                              |
| 48       | Sewage Pump System Design submission & Approval                                                               | 45 days   | 13/08/17             | 26/09/17             |                                              |                              |                                              |
| 49       | Fabrication & Delivery of Sewage Pump                                                                         | 120 days  | 27/09/17             | 24/01/18             |                                              |                              |                                              |
| 50       | Other Material Submission & Approval & Deliverys                                                              | 240 days  | 31/03/17             | 25/11/17             |                                              |                              |                                              |
| 51       | Coordination with the Employer's Specialist Contractors                                                       | 480 days  | 09/07/17             | 31/10/18             |                                              |                              |                                              |
| 52       | Outlet Culvert Box Verical Puddle Pipes Installation                                                          | 7 days    | 09/07/17             | 15/07/17             | -                                            |                              |                                              |
| 53       | Inlet Culvert Box Verical Puddle Pipes Installation                                                           | 7 days    | 05/09/17             | 11/09/17             |                                              |                              |                                              |
| 54       | Template setting in at L10 Turbo Block Foundation                                                             | 45 days   | 12/10/17             | 25/11/17             |                                              |                              |                                              |
|          |                                                                                                               |           |                      |                      |                                              |                              |                                              |
| 16 0     | 002 Rev4 Master Progra   Critical Split                                                                       | Split     |                      |                      | ilestone ♦ Summary ▼                         |                              |                                              |