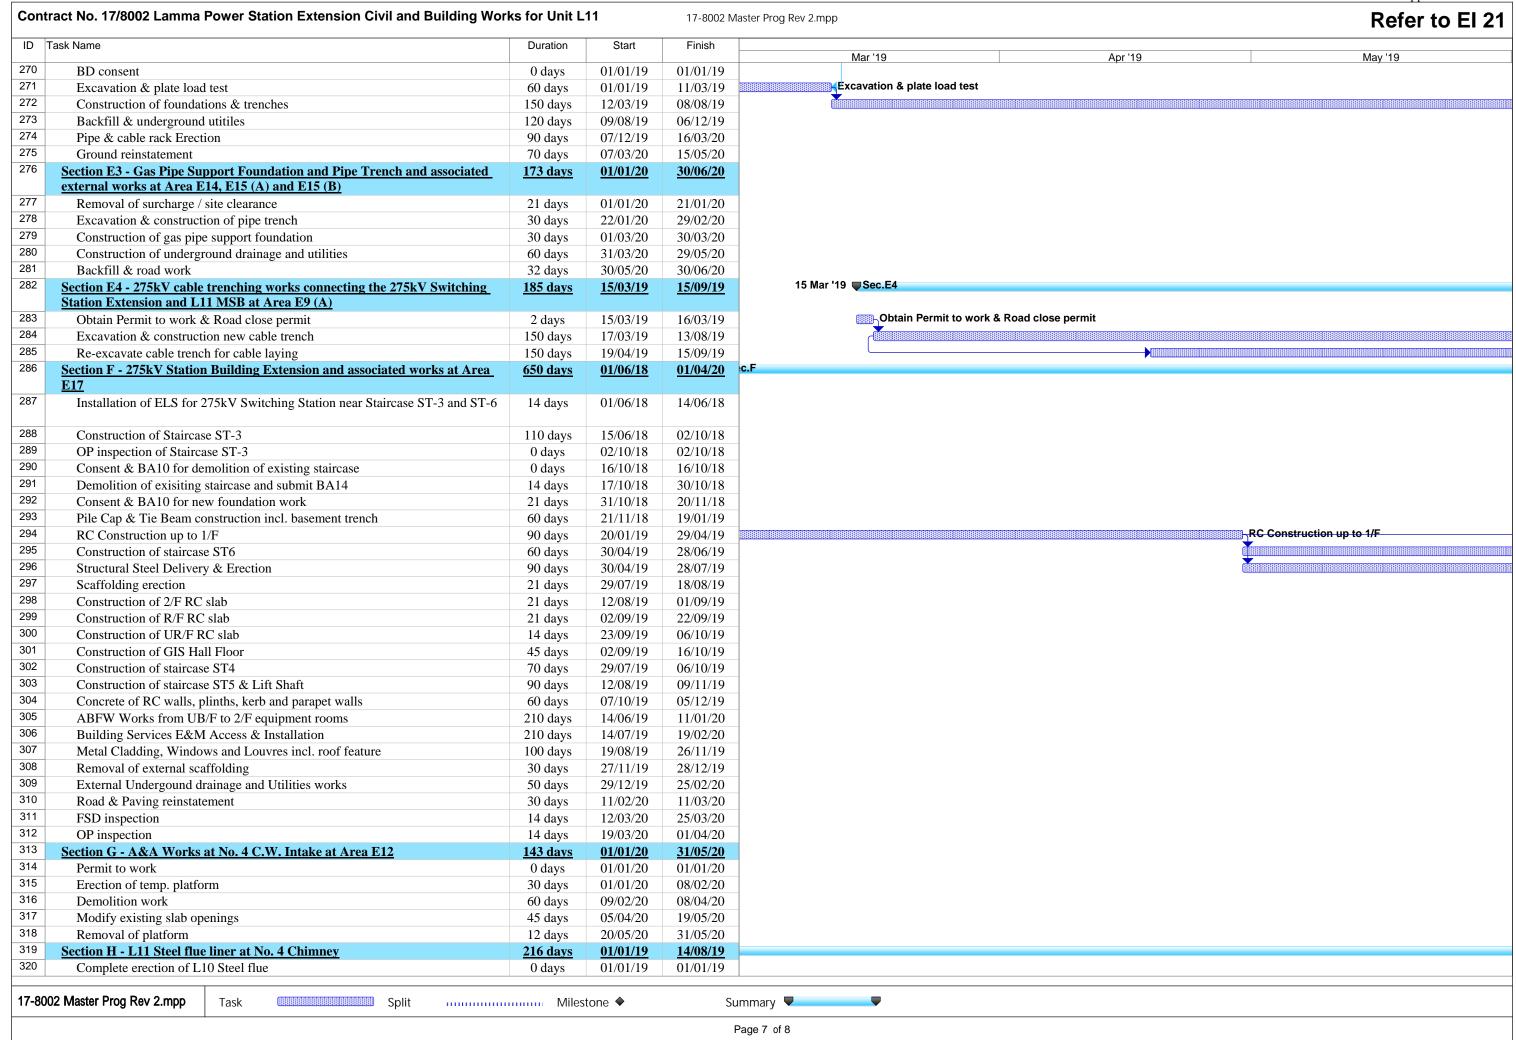

E17                                                                       |                 |                 |                 |                                  |          |                            |          |  |
| 17-80 | 002 Master Prog Rev 2.mpp Task Split Split                                                                                             | Miles           | stone 🔷         | Sı              | ummary 🔻                         | _        |                            |          |  |
|       |                                                                                                                                        |                 |                 |                 | Page 6 of 8                      |          |                            |          |  |



| Contract No. 17/8002 Lamma Power Station Extension Civil and Building Works for Unit L11  17-8002 Master Prog Rev 2.mpp  Refer to I |                  |                 |                 |                                             |         |  |  |  |
|-------------------------------------------------------------------------------------------------------------------------------------|------------------|-----------------|-----------------|---------------------------------------------|---------|--|--|--|
| Task Name                                                                                                                           | Duration         | Start           | Finish          |                                             |         |  |  |  |
| Modification of erection equ