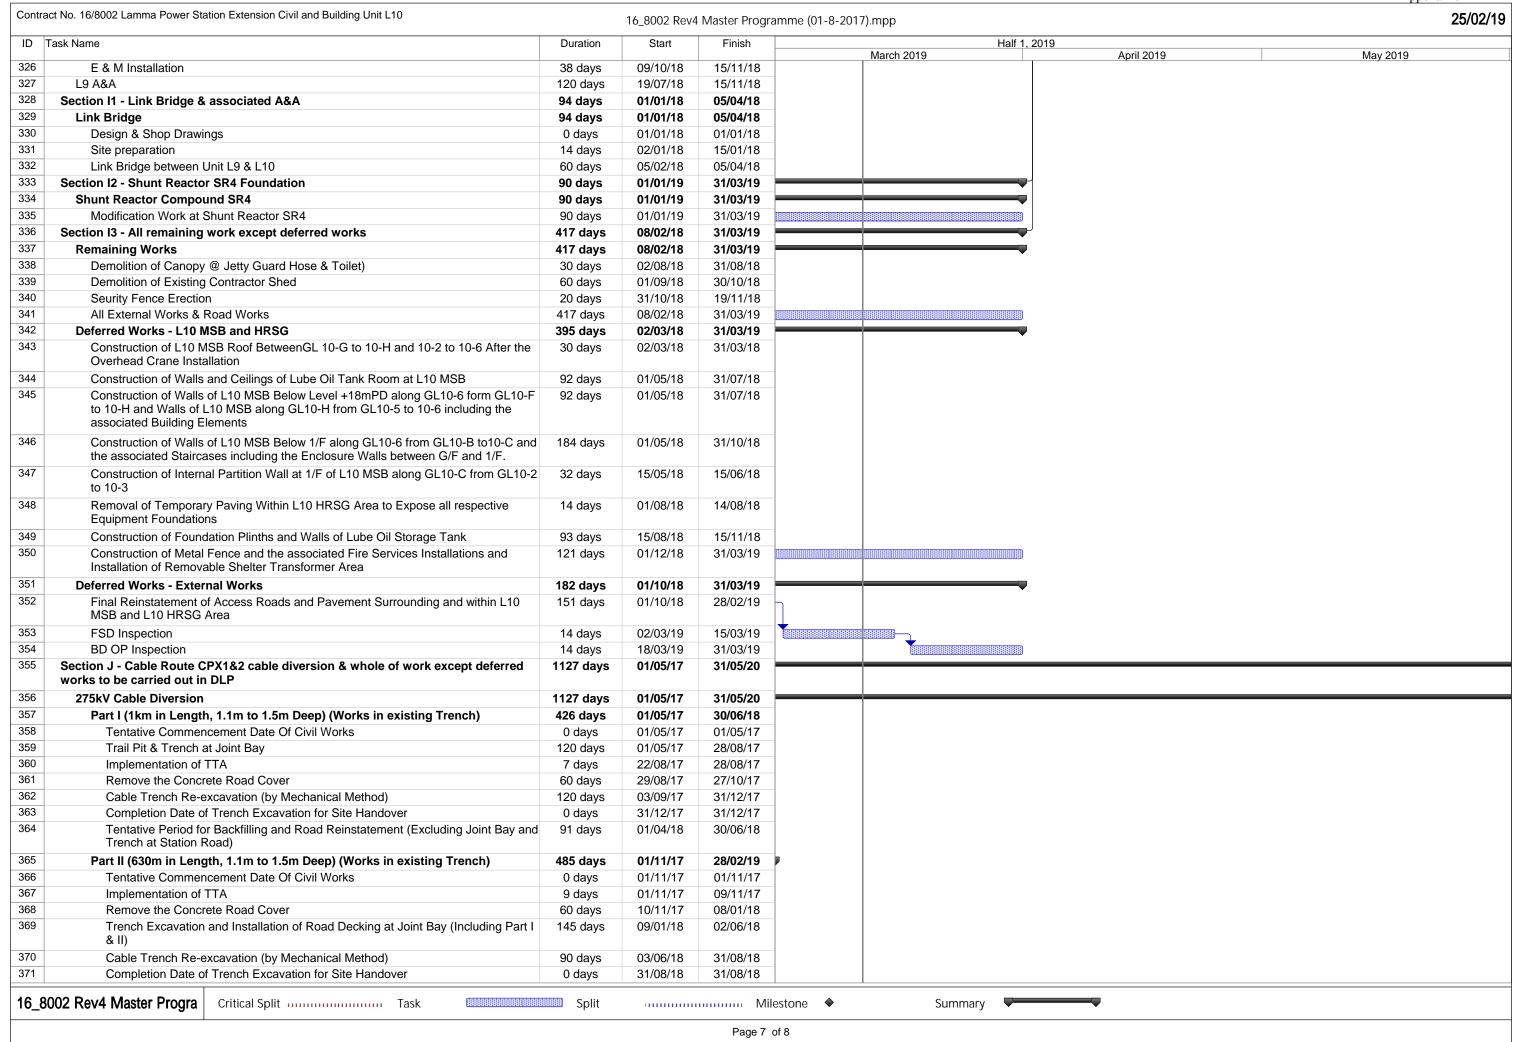

| ID Task Name |                                                                                                           |                      |                      |                      | amme (01-8-2017   | /IPP       |               |                                      | 25/02/1  |
|--------------|-----------------------------------------------------------------------------------------------------------|----------------------|----------------------|----------------------|-------------------|------------|---------------|--------------------------------------|----------|
| ID           | Task Name                                                                                                 | Duration             | Start                | Finish               |                   | March 2019 | Half 1, 2019  | April 2019                           | May 2019 |
| 1            | Contract Key Date                                                                                         | 1308 days            | 01/11/16             | 31/05/20             |                   |            |               | •                                    |          |
| 2            | Possession Date                                                                                           | 1308 days            | 01/11/16             | 31/05/20             |                   |            |               |                                      |          |
| 3            | Contract Commencement Date                                                                                | 0 days               | 01/11/16             | 01/11/16             |                   |            |               |                                      |          |
| 4            | Section A1 - Modify Plinth at Ext. GRS                                                                    | 61 days              | 01/11/16             | 31/12/16             |                   |            |               |                                      |          |
| 5            | Section A2 - LPS Site Office Building                                                                     | 410 days             | 18/12/16             | 31/01/18             |                   |            |               |                                      |          |
| 6            | Section B1 - Area C1&2 incl. all UG structures & Temp. Access for Empolyer's Specialis                    | 426 days             | 12/12/16             | 10/02/18             |                   |            |               |                                      |          |
| 7            | Section B2 - Surcharge relocation & assoicated top-up works                                               | 122 days             | 01/09/17             | 31/12/17             |                   |            |               |                                      |          |
| 8            | Section C - Area C3, HRSG & MSBU10 for Empolyer's Specialist                                              | 457 days             | 13/12/16             | 14/03/18             |                   |            |               |                                      |          |
| 9            | Section D - Remaining of MSBU10, HRSG, A&A at L9 & L8, Ext. & Demolish Site Toilet                        | 516 days             | 22/12/16             | 21/05/18             |                   |            |               |                                      |          |
| 10           | Section D - CW Pump Equip. Rm No. 4                                                                       | 365 days             | 01/04/17             | 31/03/18             |                   |            |               |                                      |          |
| 11           | Section E - Middel Rd & South of L10. Expose & Construction New 275kV Trench at LN                        | 577 days             | 01/11/16             | 31/05/18             |                   |            |               |                                      |          |
| 12           | Section F -Urea Storage & Handling Factilies                                                              | 488 days             | 01/05/17             | 31/08/18             |                   |            |               |                                      |          |
| 13           | Section G - Demin. Plant Road & No.3 Outfall                                                              | 273 days             | 01/01/18             | 30/09/18             |                   |            |               |                                      |          |
| 14           | Section G - Modification at No. 4 CW Intake                                                               | 122 days             | 01/06/18             | 30/09/18             |                   |            |               |                                      |          |
| 15           | Section H1 - Gas Support foundation & trench at Area C11 Section H2 - GRS Improvement work at Area C10    | 745 days             | 01/11/16             | 15/11/18             |                   |            |               |                                      |          |
| 16<br>17     | ·                                                                                                         | 441 days             | 01/09/17             | 15/11/18             |                   |            |               |                                      |          |
| 18           | Section H3 - L10 Chimney Flue and A&A L9 & pipe rack formation  Section I1 - Link Bridge & associated A&A | 319 days<br>455 days | 01/01/18<br>06/01/17 | 15/11/18<br>05/04/18 |                   |            |               |                                      |          |
| 19           | Section I2 - Shunt Reactor SR4 Foundation                                                                 | 90 days              | 01/01/19             | 31/03/19             |                   |            | 4Section I2 - | Shunt Reactor SR4 Foundation         |          |
| 20           | Section 13 - All remaining work except deferred works                                                     | 417 days             | 08/02/18             | 31/03/19             |                   |            | •             | All remaining work except deferred v | vorks    |
| 21           | Section J - Cable Route CPX1&2 cable diversion & whole of work except deferred                            | 790 days             | 00/02/16             | 30/12/18             | carried out in DL | P          | ection is -   | All remaining work except deferred v | VOIRS    |
|              | works to be carried out in DLP                                                                            |                      |                      |                      | Surrisu Sur III D |            |               |                                      |          |
| 22           | Deferred works during DLP                                                                                 | 336 days             | 01/07/19             | 31/05/20             |                   |            |               |                                      |          |
| 23           | General & Preliminary                                                                                     | 552 days             | 01/11/16             | 06/05/18             |                   |            |               |                                      |          |
| 25           | Set up Temporary Site Office and Utilities Full Mobilization                                              | 30 days              | 01/11/16<br>01/11/16 | 30/11/16<br>14/11/16 |                   |            |               |                                      |          |
| 26           | Permit Applications & Statuary Submissions                                                                | 14 days              | 08/11/16             | 22/12/16             |                   |            |               |                                      |          |
| 27           | Existing Utilities scanning & Excavation Permit                                                           | 45 days<br>45 days   | 06/11/16             | 15/12/16             |                   |            |               |                                      |          |
| 28           | Foundation of Tower Crane Construction                                                                    | 7 days               | 05/04/17             | 11/04/17             |                   |            |               |                                      |          |
| 29           | Tower Crane Erection                                                                                      | 5 days               | 12/04/17             | 16/04/17             |                   |            |               |                                      |          |
| 30           | Removal of Tower Crane (Including Foundation)                                                             | 14 days              | 23/04/18             | 06/05/18             |                   |            |               |                                      |          |
| 31           | L10 MSB External Scaffolding erection                                                                     | 120 days             | 12/09/17             | 09/01/18             |                   |            |               |                                      |          |
| 32           | L10 MSB External Scaffolding Removal                                                                      | 14 days              | 09/04/18             | 22/04/18             |                   |            |               |                                      |          |
| 33           | Submission and Approval                                                                                   | 450 days             | 01/11/16             | 24/01/18             |                   |            |               |                                      |          |
| 34           | Method Statement / Temp Work Submission & Approval from HEC for General Works                             | 240 days             | 01/11/16             | 28/06/17             |                   |            |               |                                      |          |
| 35           | BD Approval & Consent (If required)                                                                       | 90 days              | 01/12/16             | 28/02/17             |                   |            |               |                                      |          |
| 36           | BIM Model, CSD & CBWD Submission & Approval from HEC                                                      | 200 days             | 01/12/16             | 18/06/17             |                   |            |               |                                      |          |
| 37           | Structure Steelwork Connection Design Submission & BD Approval                                            | 30 days              | 31/12/16             | 29/01/17             |                   |            |               |                                      |          |
| 38           | Structure Steelwork Shop Drawing & Approval                                                               | 30 days              | 30/01/17             | 28/02/17             |                   |            |               |                                      |          |
| 39           | Metal Cladding, louvre & windows submission & BD Approval                                                 | 60 days              | 30/01/17             | 30/03/17             |                   |            |               |                                      |          |
| 40           | Metal Cladding, louvre & windows shop drawing submission                                                  | 45 days              | 14/02/17             | 30/03/17             |                   |            |               |                                      |          |
| 41           | Order, Off Site Fabrication and Delivery (S. Steel & Cladding & louvres)                                  | 180 days             | 31/03/17             | 26/09/17             | -                 |            |               |                                      |          |
| 42           | CW Culvert (Inlet) ELS BD approval & consent                                                              | 90 days              | 31/03/17             | 28/06/17             |                   |            |               |                                      |          |
| 43           | Sumission & Approval of Steel Flue Assessment Report and Design Drawings                                  | 210 days             | 31/12/16             | 28/07/17             |                   |            |               |                                      |          |
| 44           | Submission and Approval of Steel Flue Design from BD                                                      | 90 days              | 29/07/17             | 26/10/17             |                   |            |               |                                      |          |
| 45           | Material Fabrication & Delivery for L10 Flue                                                              | 100 days             | 27/09/17             | 04/01/18             |                   |            |               |                                      |          |
| 46           | Folding Shutters Shop Drawing Submission & Approval                                                       | 120 days             | 01/03/17             | 28/06/17             |                   |            |               |                                      |          |
| 47           | Fabrication & Delivery of Foldering Shutters                                                              | 150 days             | 29/06/17             | 25/11/17             |                   |            |               |                                      |          |
| 48           | Sewage Pump System Design submission & Approval                                                           | 45 days              | 13/08/17             | 26/09/17             |                   |            |               |                                      |          |
| 49           | Fabrication & Delivery of Sewage Pump                                                                     | 120 days             | 27/09/17             | 24/01/18             |                   |            |               |                                      |          |
| 50           | Other Material Submission & Approval & Deliverys                                                          | 240 days             | 31/03/17             | 25/11/17             |                   |            |               |                                      |          |
| 51           | Coordination with the Employer's Specialist Contractors                                                   | 480 days             | 09/07/17             | 31/10/18             |                   |            |               |                                      |          |
| 52           | Outlet Culvert Box Verical Puddle Pipes Installation                                                      | 7 days               | 09/07/17             | 15/07/17             |                   |            |               |                                      |          |
| 53           | Inlet Culvert Box Verical Puddle Pipes Installation                                                       | 7 days               | 05/09/17             | 11/09/17             |                   |            |               |                                      |          |
| 54           | Template setting in at L10 Turbo Block Foundation                                                         | 45 days              | 12/10/17             | 25/11/17             |                   |            |               |                                      |          |
|              |                                                                                                           |                      |                      |                      |                   |            |               |                                      |          |
| 16_8         | 8002 Rev4 Master Progra Critical Split                                                                    | Split                |                      | Mi                   | lestone •         | Summa      | ary 🔻         | •                                    |          |
|              | I                                                                                                         |                      |                      | Page 1               | of 8              |            |               |                                      |          |