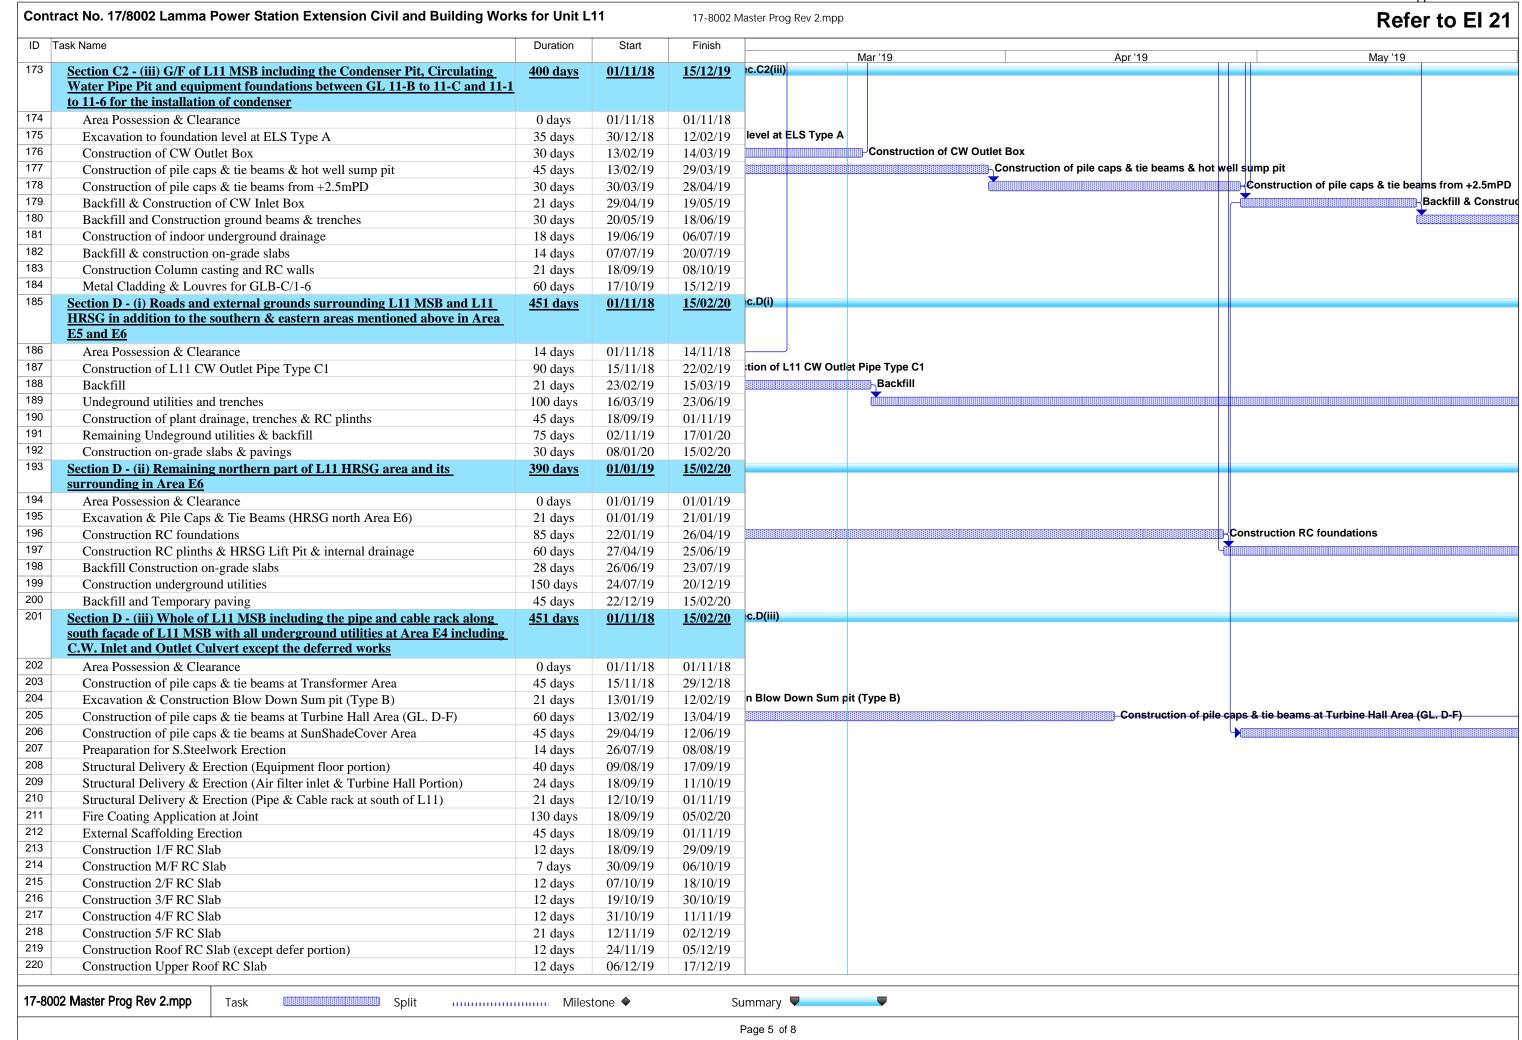

|



| Con   | tract No. 17/8002 Lamma Power Station Extension Civil and Building Work                                                                | ks for Unit L   | .11             | 17-8002 N       | laster Prog Rev 2.m <sub>l</sub> | op       | Refer to El 21             |          |  |
|-------|----------------------------------------------------------------------------------------------------------------------------------------|-----------------|-----------------|-----------------|----------------------------------|----------|----------------------------|----------|--|
| ID    | Task Name                                                                                                                              | Duration        | Start           | Finish          |