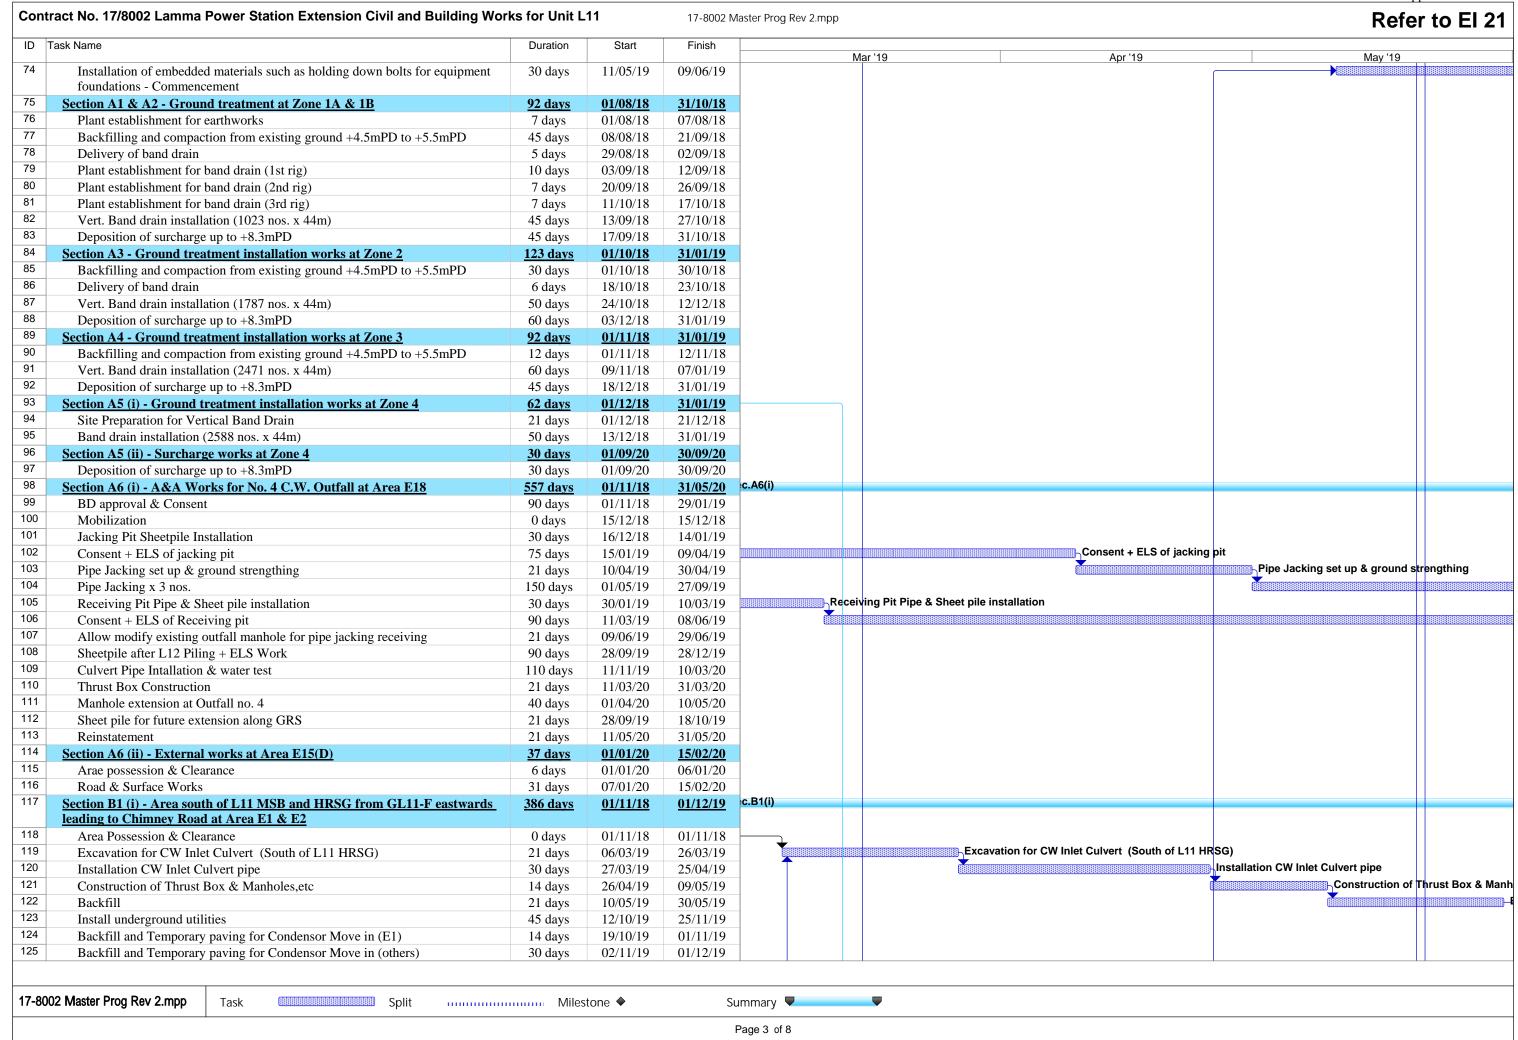

|
| 73       | Installation of power train equipment including air inlet duct using access through a temporary façade opening at L11 MSB below 1/F along GL 11-6 from GL11-F to 11-H including a clear space below 1/F of the above area | 142 days         | 15/12/19                 | 15/05/20             |                                                     |                                   |  |  |
| 17-80    | 22 Master Prog Rev 2.mpp Task Split Split                                                                                                                                                                                 | Miles            | stone •                  |                      | Summary Page 2 of 8                                 |                                   |  |  |



| Contract No. 17/8002 Lamma Power Station Extension Civil and Building Works for Unit L |                                                                                   |                    |                      | 17-8002 l            | Master Prog Rev 2.mpp  |