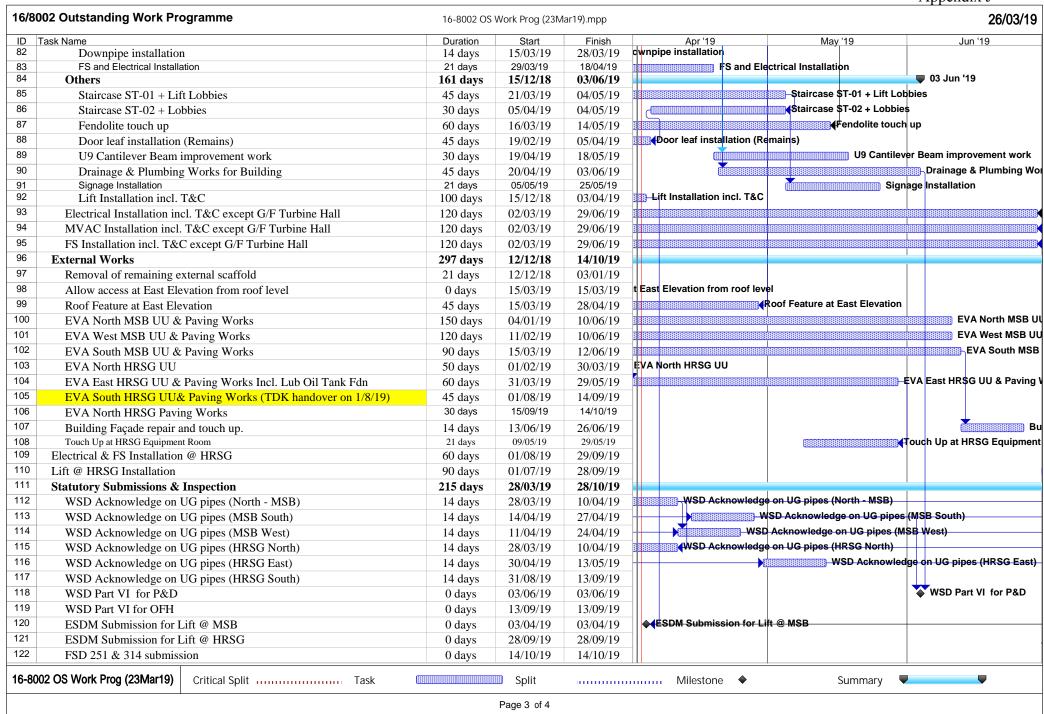

|    | Task Name                                                            | Duration | Start    | Finish   | Apr '19 May '19 Jun '19                                      |
|----|----------------------------------------------------------------------|----------|----------|----------|--------------------------------------------------------------|
| 1  | 16/8002 Unit 10 Outstanding Work Programme                           | 322 days | 01/12/18 | 28/10/19 |                                                              |
| 2  | Superstructure                                                       | 246 days | 01/12/18 | 13/08/19 | Mar 140                                                      |
| 3  | Upper Roof                                                           | 107 days | 01/12/18 | 27/03/19 | / Mar '19                                                    |
| 4  | Tiling works                                                         | 30 days  | 01/12/18 | 01/01/19 |                                                              |
| 5  | Remaining Waterproofing + screed + touch up                          | 14 days  | 16/01/19 | 29/01/19 |                                                              |
| 6  | Finishing for lift machine room except defer works                   | 21 days  | 02/01/19 | 22/01/19 | dh da ana 9 actio ddan                                       |
| 7  | Installation remaining handrails & hatch doors & catladder           | 21 days  | 23/01/19 | 20/02/19 | dh doors & catladder                                         |
| 8  | Miscellansous work & cleaning after plant erection clearance         | 35 days  | 21/02/19 | 27/03/19 | scellansous work & cleaning after plant erection clearance   |
| 9  | 5/F                                                                  | 125 days | 09/01/19 | 21/05/19 | ■ 21 May 19                                                  |
| 10 | Complete Vent fan support @ rooflight                                | 35 days  | 15/01/19 | 26/02/19 | > bflight                                                    |
| 11 | Installation of internal enclosure @ rooflight                       | 14 days  | 27/02/19 | 12/03/19 | nal enclosure @ rooflight                                    |
| 12 | Removal of scaffold insider Rooflights                               | 30 days  | 01/04/19 | 30/04/19 | Removal of scaffold insider Rooflights                       |
| 13 | Complete & touch up rooflights façade                                | 10 days  | 01/05/19 | 10/05/19 | Complete & touch up rooflights façade                        |
| 14 | Remaing Waterproofing + screed                                       | 21 days  | 09/01/19 | 29/01/19 |                                                              |
| 15 | Touch up painting & floor joints                                     | 21 days  | 30/01/19 | 27/02/19 | \$                                                           |
| 16 | Construction of defer RC wall & feature at north of Air filter Inlet | 45 days  | 07/04/19 | 21/05/19 | Construction of defer RC wall & fea                          |
| 17 | Complete pump room for FS installation                               | 21 days  | 30/01/19 | 27/02/19 | stallation                                                   |
| 18 | Complete Air Filter Plant Room                                       | 21 days  | 28/02/19 | 20/03/19 | Air Filter Plant Room                                        |
| 19 | Installation of GRS Water Tanks & Plumbing works                     | 30 days  | 21/03/19 | 19/04/19 | Installation of GRS Water Tanks & Plumbing works             |
| 20 | Installation of Stainless Steel Pole                                 | 7 days   | 13/04/19 | 19/04/19 | hstallation of Stainless Steel Pole                          |
| 21 | Touch up remaining metal works                                       | 14 days  | 28/02/19 | 13/03/19 | ing metal works                                              |
| 22 | Miscellansous work & cleaning after plant erection clearance         | 14 days  | 08/05/19 | 21/05/19 | Miscellansous work & cleaning after                          |
| 23 | 4/F                                                                  | 101 days | 21/01/19 | 09/05/19 | ■ 09 May '19                                                 |
| 24 | Installation of grating & handrail to overhead crane walkway         | 45 days  | 21/01/19 | 15/03/19 | rating & handrail to overhead crane walkway                  |
| 25 | TDK remove scaffolding for step installation                         | 0 days   | 15/03/19 | 15/03/19 | a <mark>f</mark> folding for step installation               |
| 26 | Installation of steps & Handrail to overhead crane walkway           | 14 days  | 15/03/19 | 28/03/19 | stallation of steps & Handrail to overhead crane walkway     |
| 27 | Touch up remaining metal works                                       | 14 days  | 29/03/19 | 11/04/19 | Touch up remaining metal works                               |
| 28 | Touch up painting                                                    | 14 days  | 12/04/19 | 25/04/19 | Touch up painting                                            |
| 29 | Miscellansous work & cleaning after plant erection clearance         | 14 days  | 26/04/19 | 09/05/19 | Miscellansous work & cleaning after plant erec               |
| 30 | 3/F                                                                  | 105 days | 01/03/19 | 13/06/19 | ■ 13 Jun '19                                                 |
| 31 | Delivery and Installation of fire proof window (Re-work)             | 70 days  | 01/03/19 | 09/05/19 | Delivery and Installation of fire proof window (             |
| 32 | Finishing touching up works at viewing gallery                       | 14 days  | 10/05/19 | 23/05/19 | Finishing touching up works at v                             |
| 33 | Touch up remaining metal works                                       | 14 days  | 10/05/19 | 23/05/19 | Touch up remaining metal works                               |
| 34 | Touch up painting at other areas                                     | 7 days   | 24/05/19 | 30/05/19 | Touch up painting at othe                                    |
| 35 | Miscellansous work & cleaning after plant erection clearance         | 14 days  | 31/05/19 | 13/06/19 | Miscellanso                                                  |
| 36 | 2/F                                                                  | 42 days  | 08/03/19 | 18/04/19 | ■ 18 Apr '19                                                 |
| 37 | Installation of grating & handrail to overhead crane walkway         | 21 days  | 08/03/19 | 28/03/19 | stallation of grating & handrail to overhead crane walkway   |
| 38 | Miscellansous work & cleaning after plant erection clearance         | 21 days  | 29/03/19 | 18/04/19 | Miscellansous work & cleaning after plant erection clearance |
| 39 | 1/F                                                                  | 66 days  | 15/01/19 | 29/03/19 | 29 Mar '19                                                   |
| 40 | Complete IBP installation and return site from TDK                   | 0 days   | 15/01/19 | 15/01/19 |                                                              |
|    | Complete IDT instanation and feturit site from TDK                   | 0 days   | 13/01/19 | 13/01/19 |                                                              |

| 26/03/1                    |                                         |                                 | ar19).mpp | Work Prog (23M | 16-8002 OS | Outstanding Work Programme                                           | /8002 |
|----------------------------|-----------------------------------------|---------------------------------|-----------|----------------|------------|----------------------------------------------------------------------|-------|
| Jun '19                    | May '19                                 | Apr '19                         | Finish    | Start          | Duration   | k Name                                                               | Task  |
|                            | oading Bay                              | t ladder installation at Loadin | 26/02/19  | 15/01/19       | 35 days    | Durasteel steel partition and cat ladder installation at Loading Bay | 1     |
|                            |                                         | netal works                     | 08/03/19  | 16/02/19       | 21 days    | Touch up remaining metal works                                       | 2     |
|                            | eaning after plant erection clearance   | /liscellansous work & cleanin   | 29/03/19  | 09/03/19       | 21 days    | Miscellansous work & cleaning after plant erection clearance         | 3     |
| 01 Jul '1                  |                                         |                                 | 13/08/19  | 01/07/19       | 44 days    | M/F +12.15mPD Mainenance Platform                                    | 4     |
|                            |                                         |                                 | 01/07/19  | 01/07/19       | 0 days     | Plant erection clearance                                             | 5     |
|                            |                                         |                                 | 14/07/19  | 01/07/19       | 14 days    | Floor Screeding                                                      | 3     |
|                            |                                         |                                 | 13/08/19  | 15/07/19       | 30 days    | Miscellaneous work & cleaning                                        | 7     |
|                            |                                         |                                 | 18/07/19  | 01/12/18       | 220 days   | G/F                                                                  | 3     |
|                            |                                         |                                 | 06/01/19  | 15/12/18       | 21 days    | RC slabs at remaining rooms                                          | 9     |
|                            |                                         |                                 | 27/01/19  | 07/01/19       | 21 days    | Toilets finishing Works                                              | )     |
|                            |                                         |                                 | 27/01/19  | 14/01/19       | 14 days    | Installation of Shutter at South                                     | 1     |
|                            |                                         |                                 | 21/12/18  | 01/12/18       | 21 days    | Lube Oil RC Walls                                                    | 2     |
|                            |                                         |                                 | 06/01/19  | 22/12/18       | 14 days    | Remaining RC entrance lobbies (NE & E)                               | 3     |
|                            |                                         | Plant ejection                  | 06/03/19  | 06/03/19       | 0 days     | Return Condenser from Plant ejection                                 | 1     |
|                            | ondenser Area                           | naining Floor slabs at Conder   | 26/03/19  | 06/03/19       | 21 days    | Remaining Floor slabs at Condenser Area                              | 5     |
|                            |                                         | -                               | 06/03/19  | 24/02/19       | 10 days    | Modify GL G-H/6 Bracing                                              | 3     |
|                            | ion (G.L G~H)                           | ing Bay from Plant ejection (G  | 15/03/19  | 15/03/19       | 0 days     | Return Unloading Bay from Plant ejection (G.L G~H)                   | 7     |
|                            | ng Bay (G.L. G~H)                       | n-Grade slab at Unloading Ba    | 28/03/19  | 15/03/19       | 14 days    | On-Grade slab at Unloading Bay (G.L. G~H)                            | 3     |
|                            |                                         | ection of Shutter at East       | 27/03/19  | 22/03/19       | 6 days     | Erection of Shutter at East                                          | 9     |
| tion                       | rection + Defer Cladding at East elevat | Scaffold erection               | 13/04/19  | 15/03/19       | 30 days    | Scaffold erection + Defer Cladding at East elevation                 | )     |
| on + Tiling                | RC external walls at East Elevation     |                                 | 28/04/19  | 15/03/19       | 45 days    | RC external walls at East Elevation + Tiling                         | 1     |
| -                          | TDK scaffold removal @ G/F              |                                 | 01/05/19  | 01/05/19       | 0 days     | TDK scaffold removal @ G/F                                           | 2     |
| n GRP tank above meter i   | Installation                            |                                 | 21/05/19  | 01/05/19       | 21 days    | Installation GRP tank above meter room incl. plumbing system         | 3     |
| nstall remaining Steel & n | In                                      |                                 | 30/05/19  | 01/05/19       | 30 days    | Install remaining Steel & metalwork and drainage channel covers      | 4     |
| Touch up re                |                                         | -                               | 13/06/19  | 31/05/19       | 14 days    | Touch up remaining metal works                                       | 5     |
|                            |                                         |                                 | 29/06/19  | 31/05/19       | 30 days    | Touch up painting                                                    | 3     |
| <b>♦_</b> Return Unloadi   |                                         |                                 | 10/06/19  | 10/06/19       | 0 days     | Return Unloading Bay from Plant ejection (G.L F~G)                   | 7     |
| Completic                  |                                         |                                 | 16/06/19  | 10/06/19       | 7 days     | Completion of floor slab @ unloading bay and touch up                | 3     |
|                            |                                         |                                 | 30/06/19  | 17/06/19       | 14 days    | Install FS & Electrical work @ Unloading Bay                         | 9     |
|                            | 10                                      | ■ 14 Apr '19                    | 18/07/19  | 01/07/19       | 18 days    | Miscellaneous work & cleaning                                        | 1     |
|                            | 19                                      | 14 Apr 19                       | 14/04/19  | 21/01/19       | 76 days    | Transformer Area                                                     | 2     |
|                            |                                         | e walls                         | 21/01/19  | 21/01/19       | 0 days     | Completion of Plant Installation                                     | 3     |
|                            | ding Comices                            | Installation of Building        | 18/02/19  | 21/01/19       | 21 days    | Installation of Roofing and Fence Louvre walls                       | 4     |
|                            | of scaffoldings                         |                                 | 04/04/19  | 19/02/19       | 45 days    | Installation of Building Services                                    |       |
|                            |                                         |                                 | 14/04/19  | 05/04/19       | 10 days    | Removal of scaffoldings                                              | 5     |
|                            | Apr 19                                  | ■ 18 Apr '19                    | 18/04/19  | 14/01/19       | 87 days    | Link Bridge                                                          | 5     |
|                            |                                         |                                 | 23/01/19  | 14/01/19       | 10 days    | Scaffold erection                                                    | 7     |
|                            |                                         | Fine mentition 0 interest       | 21/02/19  | 24/01/19       | 21 days    | Roof Cladding                                                        | 3     |
|                            |                                         | Fire partition & interr         | 07/04/19  | 22/02/19       | 45 days    | Fire partition & internal panels                                     | 9     |
|                            | al Cladding Panels                      | Vertical Cla                    | 17/04/19  | 08/04/19       | 10 days    | Vertical Cladding Panels                                             | )     |
|                            |                                         |                                 | 14/03/19  | 22/02/19       | 21 days    | Floor tiles                                                          | 1     |