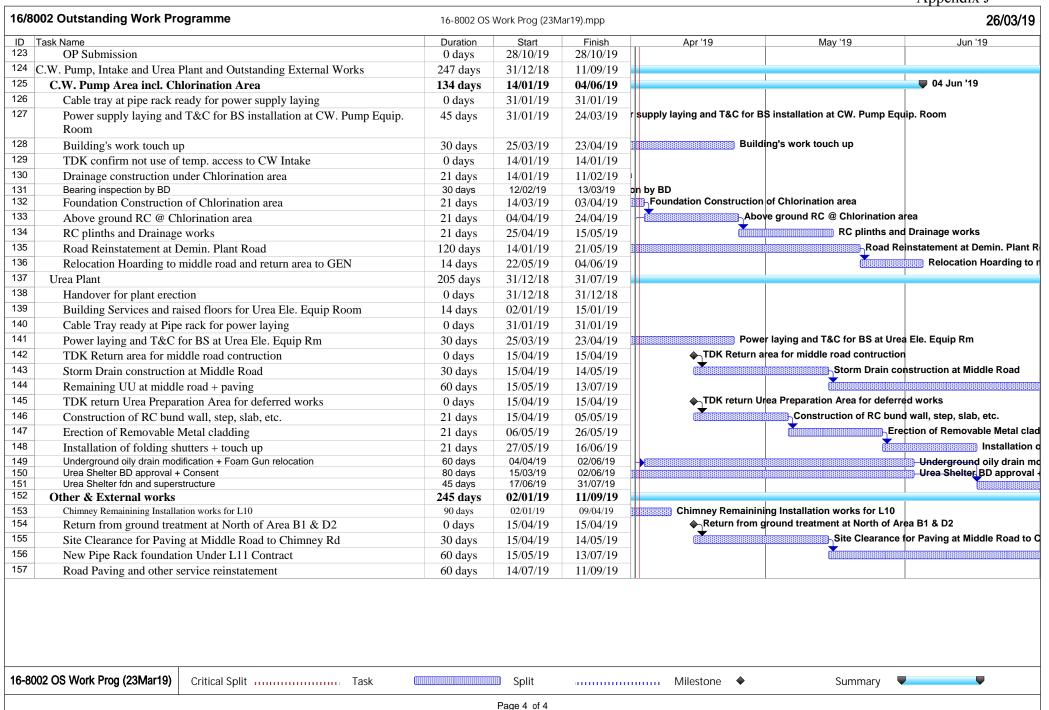

| 26/03/1                    |                                         |                                 | ar19).mpp | Work Prog (23M | 16-8002 OS | Outstanding Work Programme                                           | /8002 |
|----------------------------|-----------------------------------------|---------------------------------|-----------|----------------|------------|----------------------------------------------------------------------|-------|
| Jun '19                    | May '19                                 | Apr '19                         | Finish    | Start          | Duration   | k Name                                                               | Task  |
|                            | oading Bay                              | t ladder installation at Loadin | 26/02/19  | 15/01/19       | 35 days    | Durasteel steel partition and cat ladder installation at Loading Bay | 1     |
|                            |                                         | netal works                     | 08/03/19  | 16/02/19       | 21 days    | Touch up remaining metal works                                       | 2     |
|                            | eaning after plant erection clearance   | /liscellansous work & cleanin   | 29/03/19  | 09/03/19       | 21 days    | Miscellansous work & cleaning after plant erection clearance         | 3     |
| 01 Jul '1                  |                                         |                                 | 13/08/19  | 01/07/19       | 44 days    | M/F +12.15mPD Mainenance Platform                                    | 4     |
|                            |                                         |                                 | 01/07/19  | 01/07/19       | 0 days     | Plant erection clearance                                             | 5     |
|                            |                                         |                                 | 14/07/19  | 01/07/19       | 14 days    | Floor Screeding                                                      | 3     |
|                            |                                         |                                 | 13/08/19  | 15/07/19       | 30 days    | Miscellaneous work & cleaning                                        | 7     |
|                            |                                         |                                 | 18/07/19  | 01/12/18       | 220 days   | G/F                                                                  | 3     |
|                            |                                         |                                 | 06/01/19  | 15/12/18       | 21 days    | RC slabs at remaining rooms                                          | 9     |
|                            |                                         |                                 | 27/01/19  | 07/01/19       | 21 days    | Toilets finishing Works                                              | )     |
|                            |                                         |                                 | 27/01/19  | 14/01/19       | 14 days    | Installation of Shutter at South                                     | 1     |
|                            |                                         |                                 | 21/12/18  | 01/12/18       | 21 days    | Lube Oil RC Walls                                                    | 2     |
|                            |                                         |                                 | 06/01/19  | 22/12/18       | 14 days    | Remaining RC entrance lobbies (NE & E)                               | 3     |
|                            |                                         | Plant ejection                  | 06/03/19  | 06/03/19       | 0 days     | Return Condenser from Plant ejection                                 | 1     |
|                            | ondenser Area                           | naining Floor slabs at Conder   | 26/03/19  | 06/03/19       | 21 days    | Remaining Floor slabs at Condenser Area                              | 5     |
|                            |                                         | -                               | 06/03/19  | 24/02/19       | 10 days    | Modify GL G-H/6 Bracing                                              | 3     |
|                            | ion (G.L G~H)                           | ing Bay from Plant ejection (G  | 15/03/19  | 15/03/19       | 0 days     | Return Unloading Bay from Plant ejection (G.L G~H)                   | 7     |
|                            | ng Bay (G.L. G~H)                       | n-Grade slab at Unloading Ba    | 28/03/19  | 15/03/19       | 14 days    | On-Grade slab at Unloading Bay (G.L. G~H)                            | 3     |
|                            |                                         | ection of Shutter at East       | 27/03/19  | 22/03/19       | 6 days     | Erection of Shutter at East                                          | 9     |
| tion                       | rection + Defer Cladding at East elevat | Scaffold erection               | 13/04/19  | 15/03/19       | 30 days    | Scaffold erection + Defer Cladding at East elevation                 | )     |
| on + Tiling                | RC external walls at East Elevation     |                                 | 28/04/19  | 15/03/19       | 45 days    | RC external walls at East Elevation + Tiling                         | 1     |
| -                          | TDK scaffold removal @ G/F              |                                 | 01/05/19  | 01/05/19       | 0 days     | TDK scaffold removal @ G/F                                           | 2     |
| n GRP tank above meter i   | Installation                            |                                 | 21/05/19  | 01/05/19       | 21 days    | Installation GRP tank above meter room incl. plumbing system         | 3     |
| nstall remaining Steel & n | In                                      |                                 | 30/05/19  | 01/05/19       | 30 days    | Install remaining Steel & metalwork and drainage channel covers      | 4     |
| Touch up re                |                                         | -                               | 13/06/19  | 31/05/19       | 14 days    | Touch up remaining metal works                                       | 5     |
|                            |                                         |                                 | 29/06/19  | 31/05/19       | 30 days    | Touch up painting                                                    | 3     |
| <b>♦_</b> Return Unloadi   |                                         |                                 | 10/06/19  | 10/06/19       | 0 days     | Return Unloading Bay from Plant ejection (G.L F~G)                   | 7     |
| Completic                  |                                         |                                 | 16/06/19  | 10/06/19       | 7 days     | Completion of floor slab @ unloading bay and touch up                | 3     |
|                            |                                         |                                 | 30/06/19  | 17/06/19       | 14 days    | Install FS & Electrical work @ Unloading Bay                         | 9     |
|                            | 10                                      | ■ 14 Apr '19                    | 18/07/19  | 01/07/19       | 18 days    | Miscellaneous work & cleaning                                        | 1     |
|                            | 19                                      | 14 Apr 19                       | 14/04/19  | 21/01/19       | 76 days    | Transformer Area                                                     | 2     |
|                            |                                         | e walls                         | 21/01/19  | 21/01/19       | 0 days     | Completion of Plant Installation                                     | 3     |
|                            | ding Comices                            | Installation of Building        | 18/02/19  | 21/01/19       | 21 days    | Installation of Roofing and Fence Louvre walls                       | 4     |
|                            | of scaffoldings                         |                                 | 04/04/19  | 19/02/19       | 45 days    | Installation of Building Services                                    |       |
|                            |                                         |                                 | 14/04/19  | 05/04/19       | 10 days    | Removal of scaffoldings                                              | 5     |
|                            | Apr 19                                  | ■ 18 Apr '19                    | 18/04/19  | 14/01/19       | 87 days    | Link Bridge                                                          | 5     |
|                            |                                         |                                 | 23/01/19  | 14/01/19       | 10 days    | Scaffold erection                                                    | 7     |
|                            |                                         | Fine mentition 0 interest       | 21/02/19  | 24/01/19       | 21 days    | Roof Cladding                                                        | 3     |
|                            |                                         | Fire partition & interr         | 07/04/19  | 22/02/19       | 45 days    | Fire partition & internal panels                                     | 9     |
|                            | al Cladding Panels                      | Vertical Cla                    | 17/04/19  | 08/04/19       | 10 days    | Vertical Cladding Panels                                             | )     |
|                            |                                         |                                 | 14/03/19  | 22/02/19       | 21 days    | Floor tiles                                                          | 1     |