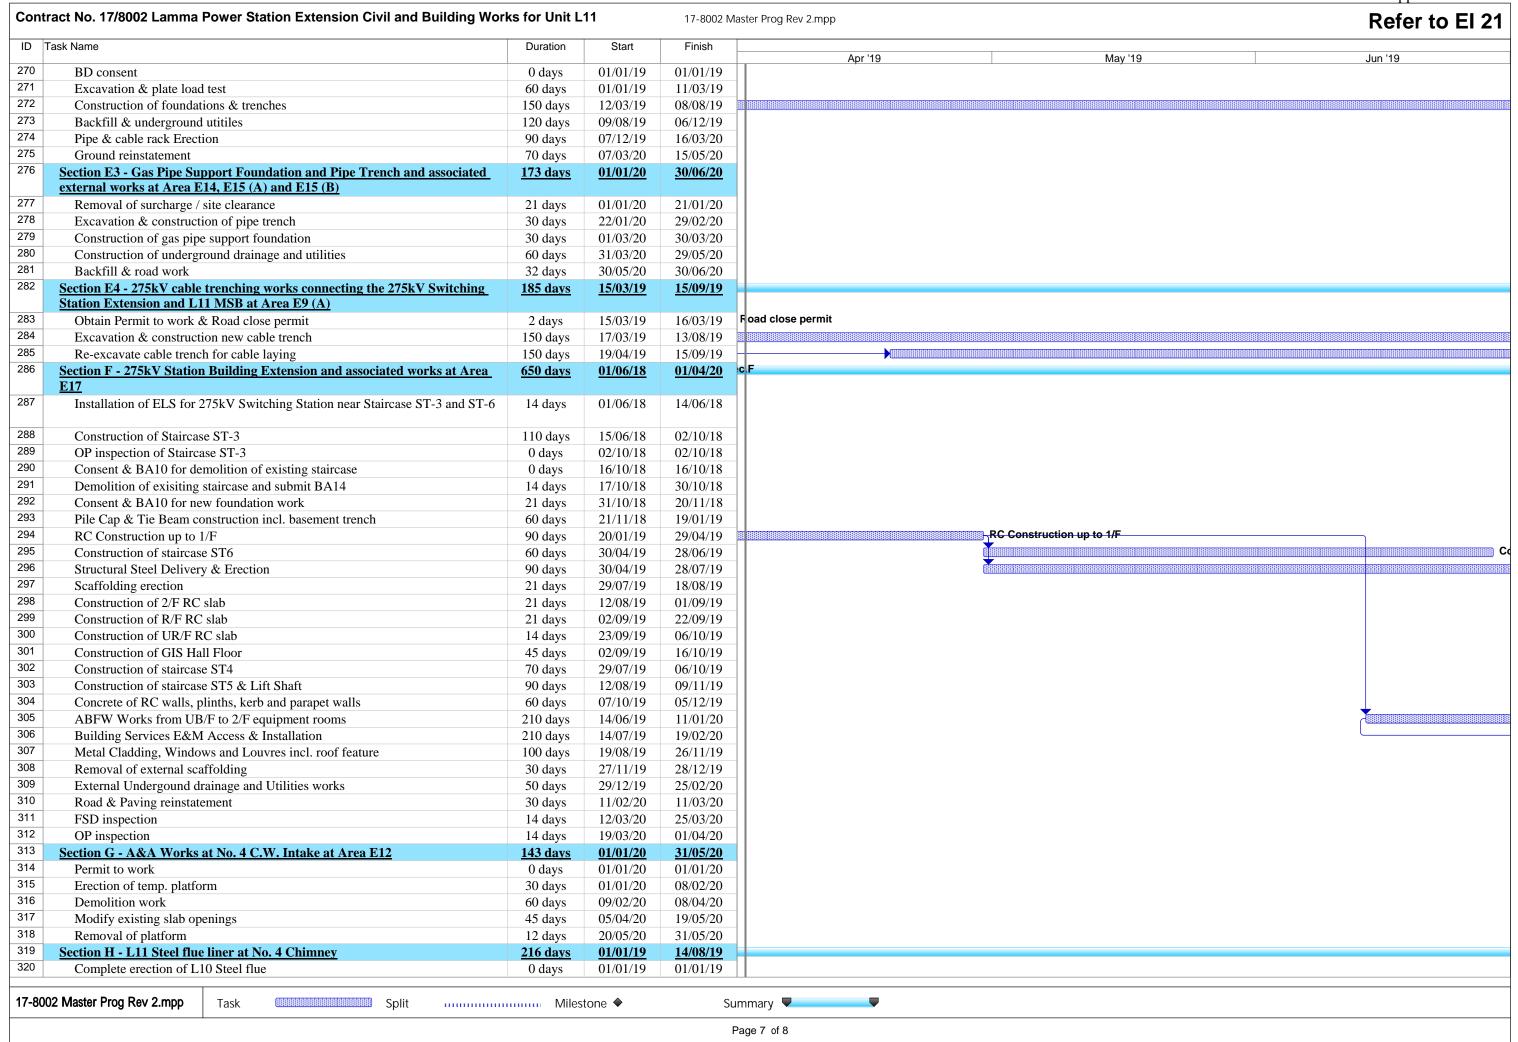

| Contract No. 17/8002 Lamma Power Station Extension Civil and Building Works for Unit L11 |                                                                                                                                                                                                                                                 |                  | 17-8002 N       | aster Prog Rev 2.mpp |                       | Refer to El 21 |         |
|------------------------------------------------------------------------------------------|-------------------------------------------------------------------------------------------------------------------------------------------------------------------------------------------------------------------------------------------------|------------------|-----------------|----------------------|-----------------------|----------------|---------|
| ID                                                                                       | Task Name                                                                                                                                                                                                                                       | Duration         | Start           | Finish               | Apr '19               | May '19        | Jun '19 |
| 1                                                                                        | Civil and Building Works for Unit 11 and Assoicated Works                                                                                                                                                                                       | 1197 days        | 01/06/18        | 30/09/21             | , p. 19               | may 10         | Çanı 10 |
| 2                                                                                        | Contract Key Dates                                                                                                                                                                                                                              | <u>1197 days</u> | <u>01/06/18</u> | 30/09/21             |                       |                |         |
| 3                                                                                        | Contract Commencement Date                                                                                                                                                                                                                      | 0 days           | 01/06/18        | 01/06/18             |                       |                |         |
| 4                                                                                        | Section A1 - Ground treatment installation works at Zone 1A                                                                                                                                                                                     | 0 days           | 31/10/18        | 31/10/18             |                       |                |         |
| 5                                                                                        | Section A2 - Ground treatment installation works at Zone 1B                                                                                                                                                                                     | 0 days           | 31/10/18        | 31/10/18             |                       |                |         |
| 6                                                                                        | Section A3 - Ground treatment installation works at Zone 2                                                                                                                                                                                      | 0 days           | 31/01/19        | 31/01/19             |                       |                |         |
| 7                                                                                        | Section A4 - Ground treatment installation works at Zone 3                                                                                                                                                                                      | 0 days           | 31/01/19        | 31/01/19             |                       |                |         |
| 8                                                                                        | Section A5 (i) - Ground treatment installation works at Zone 4 - Band drain installation                                                                                                                                                        | 0 days           | 31/01/19        | 31/01/19             |                       |                |         |
| 9                                                                                        | Section A5 (ii) - Ground treatment installation works at Zone 4 - Surcharge filling                                                                                                                                                             | 0 days           | 30/09/20        | 30/09/20             |                       |                |         |
| 10                                                                                       | Section A6 (i) - A&A Works for No. 4 C.W. Outfall at Area E18                                                                                                                                                                                   | 0 days           | 31/05/20        | 31/05/20             |                       |                |         |
| 11                                                                                       | Section A6 (ii) - External works at Area E15                                                                                                                                                                                                    | 0 days           | 15/02/20        | 15/02/20             |                       |                |         |
| 12                                                                                       | Section B1 (i) - Area south of L11 MSB and HRSG from GL11-F eastwards leading to Chimney Road at Area E1 & E2                                                                                                                                   | 0 days           | 01/12/19        | 01/12/19             |                       |                |         |
| 13                                                                                       | Section B1 (ii) - Supporting structures for overhead cranes of L11 MSB including the associated roof structure except the roof deferred works                                                                                                   | 0 days           | 01/12/19        | 01/12/19             |                       |                |         |
| 14                                                                                       | Section B1 (iii) - FSRU Civil works at Area E13                                                                                                                                                                                                 | 0 days           | 31/05/21        | 31/05/21             |                       |                |         |
| 15                                                                                       | Section B2 - Retractable Cover D at Area E22                                                                                                                                                                                                    | 0 days           | 31/12/19        | 31/12/19             |                       |                |         |
| 16                                                                                       | Section B3 - External works at Area B1, D2 and D4                                                                                                                                                                                               | 0 days           | 06/01/20        | 06/01/20             |                       |                |         |
| 17                                                                                       | Section C1 - Area south of L11 MSB from GL11-F westwards leading to Station Road at Area E3(A) & E3(B)                                                                                                                                          | 0 days           | 15/12/19        | 15/12/19             |                       |                |         |
| 18                                                                                       | Section C2 - (i) Southern part of L11 HRSG area and its surrounding at Area E7 except the deferred works for Lube Oil Storage Tank                                                                                                              | 0 days           | 01/11/19        | 01/11/19             |                       |                |         |
| 19                                                                                       | Section C2 - (ii) L11 Turbo Block foundation including the L11 MSB ground floor together with the equipment foundations between GL 11-F to 11-H and 11-1 to 11-6 for the installation of power generator, air inlet duct and lube oil reservoir | 0 days           | 15/02/20        | 15/02/20             |                       |                |         |
| 20                                                                                       | Section C2 - (iii) G/F of L11 MSB including the Condenser Pit, Circulating Water Pipe Pit and equipment foundations between GL 11-B to 11-C and 11-1 to 11-6 for the installation of condenser                                                  | 0 days           | 15/12/19        | 15/12/19             |                       |                |         |
| 21                                                                                       | Section D - (i) Roads and external grounds surrounding L11 MSB and L11 HRSG in addition to the southern & eastern areas mentioned above in Area E5 and E6                                                                                       | 0 days           | 15/02/20        | 15/02/20             |                       |                |         |
| 22                                                                                       | Section D - (ii) Remaining northern part of L11 HRSG area and its surrounding in Area E6                                                                                                                                                        | 0 days           | 15/02/20        | 15/02/20             |                       |                |         |
| 23                                                                                       | Section D - (iii) Whole of L11 MSB including the pipe and cable rack along south façade of L11 MSB with all underground utilities at Area E4 including C.W. Inlet and Outlet Culvert except the deferred works                                  | 0 days           | 15/02/20        | 15/02/20             |                       |                |         |
| 24                                                                                       | Section D - (iv) Link Bridge between L10 and L11 MSB and at the south of L11 MSB including their associated alternations & additions (A&A) Works at L10 MSB                                                                                     | 0 days           | 15/02/20        | 15/02/20             |                       |                |         |
| 25                                                                                       | Section D - (v) Gas Duct Foundation, Pipe and Cable Rack and associated trench in Area E20                                                                                                                                                      | 0 days           | 15/02/20        | 15/02/20             |                       |                |         |
| 26                                                                                       | Section E1 - (i) Link BrIdge and Pipe and Cable Rack connecting L11 MSB to the western area of L11 MSB at Area E3                                                                                                                               | 0 days           | 31/05/20        | 31/05/20             |                       |                |         |
| 27                                                                                       | Section E1 - (ii) Gas Receiving Station and L11 Gas Receiving Station<br>Equipment Room (GRS) Area Extension at Area E16                                                                                                                        | 0 days           | 30/06/20        | 30/06/20             |                       |                |         |
| 28                                                                                       | Section E1 - (iii) External Works at Area E15 ( C )                                                                                                                                                                                             | 0 days           | 28/02/21        | 28/02/21             |                       |                |         |
| 29                                                                                       | Section E2 - Pipe and Cable Rack and trench at west of Chimney Road and Pipe and Cable Rack at south of Middle Road at Area E8 and E19                                                                                                          | •                | 15/05/20        | 15/05/20             |                       |                |         |
| 30                                                                                       | Section E3 - Gas Pipe Support Foundation and Pipe Trench and associated external works at Area E14, E15 (A) and E15 (B)                                                                                                                         | 0 days           | 30/06/20        | 30/06/20             |                       |                |         |
| 31                                                                                       | Section E4 - 275kV cable trenching works connecting the 275kV Switching Station Extension and L11 MSB at Area E9 (A)                                                                                                                            | 0 days           | 15/09/19        | 15/09/19             |                       |                |         |
| 17-80                                                                                    | 002 Master Prog Rev 2.mpp Task Split Split                                                                                                                                                                                                      | Miles            | tone •          | Su                   | ımmary $\blacksquare$ |                |         |

Page 1 of 8

| Cor  | tract No. 17/8002 Lamma Power Station Extension Civil and Building Work                                                                                                                                                   | s for Unit L         | 11                   | 17-8002 M            | Refer                | Refer to El 21                     |                                              |                  |
|------|---------------------------------------------------------------------------------------------------------------------------------------------------------------------------------------------------------------------------|----------------------|----------------------|----------------------|----------------------|------------------------------------|----------------------------------------------|------------------|
| ID   | Task Name                                                                                                                                                                                                                 | Duration             | Start                | Finish               |                      |                                    |                                              |                  |
| 32   | Section F - 275kV Station Building Extension and associated works at Area E17                                                                                                                                             | 0 days               | 01/04/20             | 01/04/20             | Apr '19              | May '19                            | Jun '19                                      |                  |
| 33   | Section G - A&A Works at No. 4 C.W. Intake at Area E12                                                                                                                                                                    | 0 days               | 31/05/20             | 31/05/20             |                      |                                    |                                              |                  |
| 34   | Section H - L11 Steel flue liner at No. 4 Chimney                                                                                                                                                                         | 0 days               | 14/08/19             | 14/08/19             |                      |                                    |                                              |                  |
| 35   | Section I - (i) 275kV cable trenching works connecting the 275kV Switching Station Extension and L11 MSB at Area E9 (B)                                                                                                   | 0 days               | 15/05/20             | 15/05/20             |                      |                                    |                                              |                  |
| 36   | Section I - (ii) Interconnector 2 Trench Modification Works at Area E10                                                                                                                                                   | 0 days               | 15/05/20             | 15/05/20             |                      |                                    |                                              |                  |
| 37   | Section J - (i) Demolition of Retractable Cover A&B & (ii) Foundation of LMX Light Oil Storage Tank Nos. 3 & 4 and A&A for Existing Bund Wall at Area                                                                     | 0 days               | 30/04/21             | 30/04/21             |                      |                                    |                                              |                  |
| 38   | Section K1 - External works at Area 15 (E) and 15(F)                                                                                                                                                                      | 0 days               | 31/05/21             | 31/05/21             |                      |                                    |                                              |                  |
| 39   | Section K2 - Removal of Southern Bund and External Works at Area D5, D6 and D7                                                                                                                                            | 0 days               | 31/05/21             | 31/05/21             |                      |                                    |                                              |                  |
| 40   | Section K3 - All remaining works shall be completed for reporting completion to BD and ready for OP inspection                                                                                                            | 0 days               | 30/09/21             | 30/09/21             |                      |                                    |                                              |                  |
| 41   | General & Preliminary                                                                                                                                                                                                     | 272 days             | 01/06/18             | 09/03/19             |                      |                                    |                                              |                  |
| 42   | Set up Temporary Site Office and Utilities                                                                                                                                                                                | 90 days              | 01/06/18             | 29/08/18             |                      |                                    |                                              |                  |
| 43   | Permit Applications & Statuary Submissions                                                                                                                                                                                | 120 days             | 30/08/18             | 27/12/18             |                      |                                    |                                              |                  |
| 44   | Existing Utilities scanning & Excavation Permit                                                                                                                                                                           | 45 days              | 13/11/18             | 27/12/18             |                      |                                    |                                              |                  |
| 45   | Tower Crane erection 2@MSB, 1@ 275                                                                                                                                                                                        | 60 days              | 30/12/18             | 09/03/19             | 75                   |                                    |                                              |                  |
| 46   | Submission and Approval                                                                                                                                                                                                   | 554 days             | 01/06/18             | 16/12/19             |                      |                                    |                                              |                  |
| 47   | Method Statement / Temp Work Submission & Approval from HEC for General Works                                                                                                                                             | 240 days             | 01/06/18             | 26/01/19             |                      |                                    |                                              |                  |
| 48   | BD Approval & Consent (If required)                                                                                                                                                                                       | 120 days             | 01/06/18             | 28/09/18             |                      |                                    |                                              |                  |
| 49   | BIM Model, CSD & CBWD Submission & Approval from HEC                                                                                                                                                                      | 200 days             | 29/09/18             | 26/04/19             |                      | BIM Model, CSD & CBWD Submission & | Approval from HEC                            |                  |
| 50   | Structure Steelwork Connection Design Submission & BD Approval                                                                                                                                                            | 60 days              | 29/09/18             | 27/11/18             |                      |                                    |                                              |                  |
| 51   | Structure Steelwork Shop Drawing & Approval                                                                                                                                                                               | 60 days              | 13/10/18             | 11/12/18             |                      |                                    |                                              |                  |
| 52   | Metal Cladding, louvre & windows submission & BD Approval                                                                                                                                                                 | 60 days              | 28/11/18             | 26/01/19             |                      |                                    |                                              |                  |
| 53   | Metal Cladding, louvre & windows shop drawing submission                                                                                                                                                                  | 60 days              | 12/12/18             | 19/02/19             |                      |                                    | 15 11 (0.0) 11 01                            |                  |
| 54   | Order, Off Site Fabrication and Delivery (S. Steel & Cladding & louvres)                                                                                                                                                  | 180 days             | 27/10/18             | 04/05/19             |                      |                                    | and Delivery (S. Steel & Cladding & louvres) |                  |
| 55   | Retractable Cover D BD Submission & Approval                                                                                                                                                                              | 90 days              | 20/02/19             | 20/05/19             |                      | ,                                  | Retractable Cover D BD Submission & Approval |                  |
| 56   | No. 4 C.W. Outfall A&A BD approval                                                                                                                                                                                        | 90 days              | 30/08/18             | 27/11/18             |                      |                                    |                                              |                  |
| 57   | Sumission & Approval of Steel Flue Assessment Report and Design Drawings                                                                                                                                                  | 60 days              | 30/09/18             | 28/11/18             |                      |                                    |                                              |                  |
| 58   | Submission and Approval of Steel Flue Design from BD                                                                                                                                                                      | 60 days              | 30/09/18             | 28/11/18             |                      |                                    |                                              |                  |
| 59   | Material Fabrication & Delivery for L11 Flue                                                                                                                                                                              | 100 days             | 15/10/18             | 22/01/19             |                      |                                    |                                              | F-1-1' Ob        |
| 60   | Folding Shutters Shop Drawing Submission & Approval                                                                                                                                                                       | 120 days             | 20/02/19             | 19/06/19             |                      |                                    |                                              | Folding Shutters |
| 61   | Fabrication & Delivery of Folding Shutters                                                                                                                                                                                | 150 days             | 20/06/19             | 16/11/19             |                      |                                    |                                              | Sewage Pump S    |
| 62   | Sewage Pump System Design submission & approval                                                                                                                                                                           | 90 days              | 22/03/19             | 19/06/19             |                      |                                    |                                              | Sewage Fullip S  |
| 64   | Fabrication & Delivery of Sewage Pump Other material submission & approval & delivery                                                                                                                                     | 180 days             | 20/06/19<br>30/08/18 | 16/12/19<br>05/07/19 |                      |                                    | <u>u</u>                                     |                  |
| 65   | Coordination with the Employer's Specialist Contractors                                                                                                                                                                   | 300 days<br>438 days | 22/02/19             | 15/05/20             |                      |                                    |                                              |                  |
| 66   | Installation of Puddle Pipes at C.W. outlet Culvert                                                                                                                                                                       | 7 days               | 22/02/19             | 28/02/19             |                      |                                    |                                              |                  |
| 67   | Installation of Puddle Pipes at C.W. Inlet Culvert                                                                                                                                                                        | 7 days               | 29/04/19             | 05/05/19             |                      | Installation of Puddle Pip         | es at C.W. Inlet Culvert                     |                  |
| 68   | Template setting at L11 Turbo Block Foundation                                                                                                                                                                            | 60 days              | 15/11/19             | 15/01/20             |                      | ,                                  |                                              |                  |
| 69   | Template setting of holding down bolts at HRSG column base                                                                                                                                                                | 46 days              | 26/07/19             | 09/09/19             |                      |                                    |                                              |                  |
| 70   | I-beam / channel base installation on top of transformer foundations at Transformer Area                                                                                                                                  | 30 days              | 15/12/19             | 15/01/20             |                      |                                    |                                              |                  |
| 71   | Overhead crane erection at turbine hall using access through a temporary opening at L11 MSB roof between GL11-G to 11-H and 11-2 to 11-6                                                                                  | 36 days              | 01/12/19             | 07/01/20             |                      |                                    |                                              |                  |
| 72   | Condenser assembly and erection using access through a temporary façade opening at L11 MSB below 1/F along GL 11-6 from GL11-B to 11-C including a clear space below 1/F between GL 11-B to 11-C                          | 127 days             | 15/12/19             | 30/04/20             |                      |                                    |                                              |                  |
| 73   | Installation of power train equipment including air inlet duct using access through a temporary façade opening at L11 MSB below 1/F along GL 11-6 from GL11-F to 11-H including a clear space below 1/F of the above area | 142 days             | 15/12/19             | 15/05/20             |                      |                                    |                                              |                  |
|      |                                                                                                                                                                                                                           |                      |                      |                      |                      |                                    |                                              |                  |
| 17-8 | 002 Master Prog Rev 2.mpp Task Split                                                                                                                                                                                      | Miles                | tone •               | Su                   | mmary $\blacksquare$ |                                    |                                              |                  |
|      |                                                                                                                                                                                                                           |                      |                      | F                    | age 2 of 8           |                                    |                                              |                  |