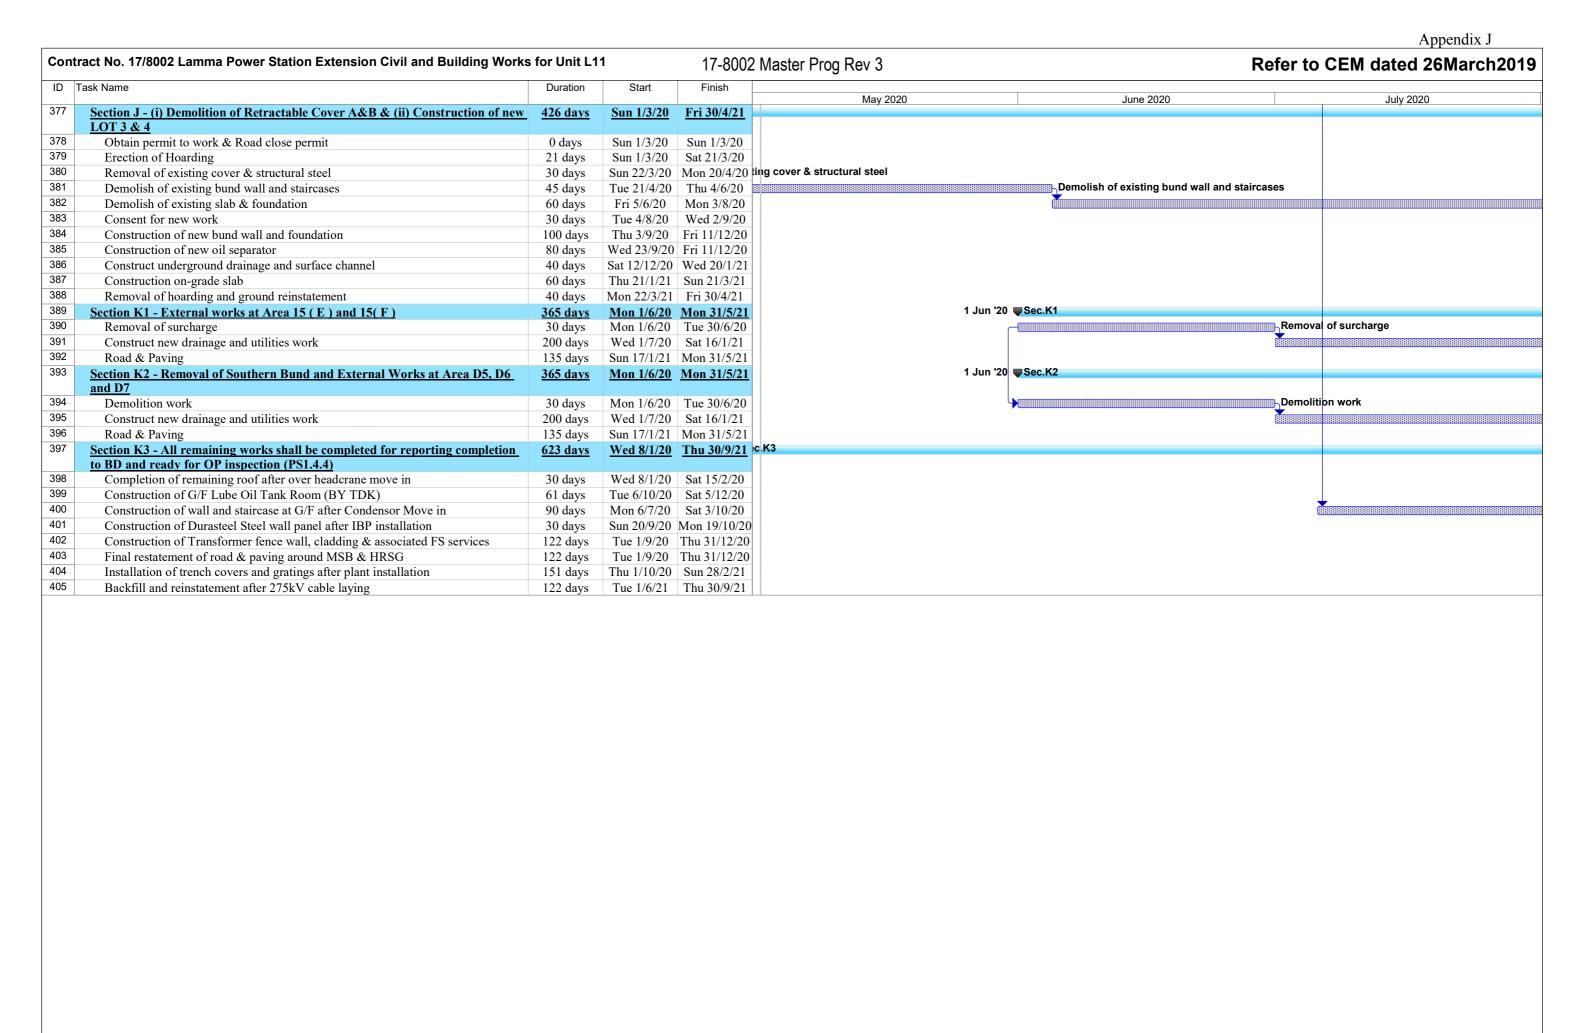

| mi 4/44/40          | TD1 4/44/40               |                                                         |            |                    |
|    | Area Possession & Clearance                                                                                                                            | 0 days          | Thu 1/11/18         | Thu 1/11/18               |                                                         |            |                    |
|    |                                                                                                                                                        |                 |                     |                           |                                                         |            |                    |







Summary

..... Milestone •

Split

17-8002 Master Prog Rev 3

Task

|       |            |                               | Schdule       | of          | U11        | Construction |
|-------|------------|-------------------------------|---------------|-------------|------------|--------------|
| ID    |            | タスク名                          |               |             |            |              |
|       | <b>6</b> 3 |                               |               |             |            |              |
| 1     | 0          | Key Date                      |               |             |            |              |
| 2     | E S        | H/O HRSG Foundation           |               |             |            |              |
| 3     | (12)       | H/O OHC Installation