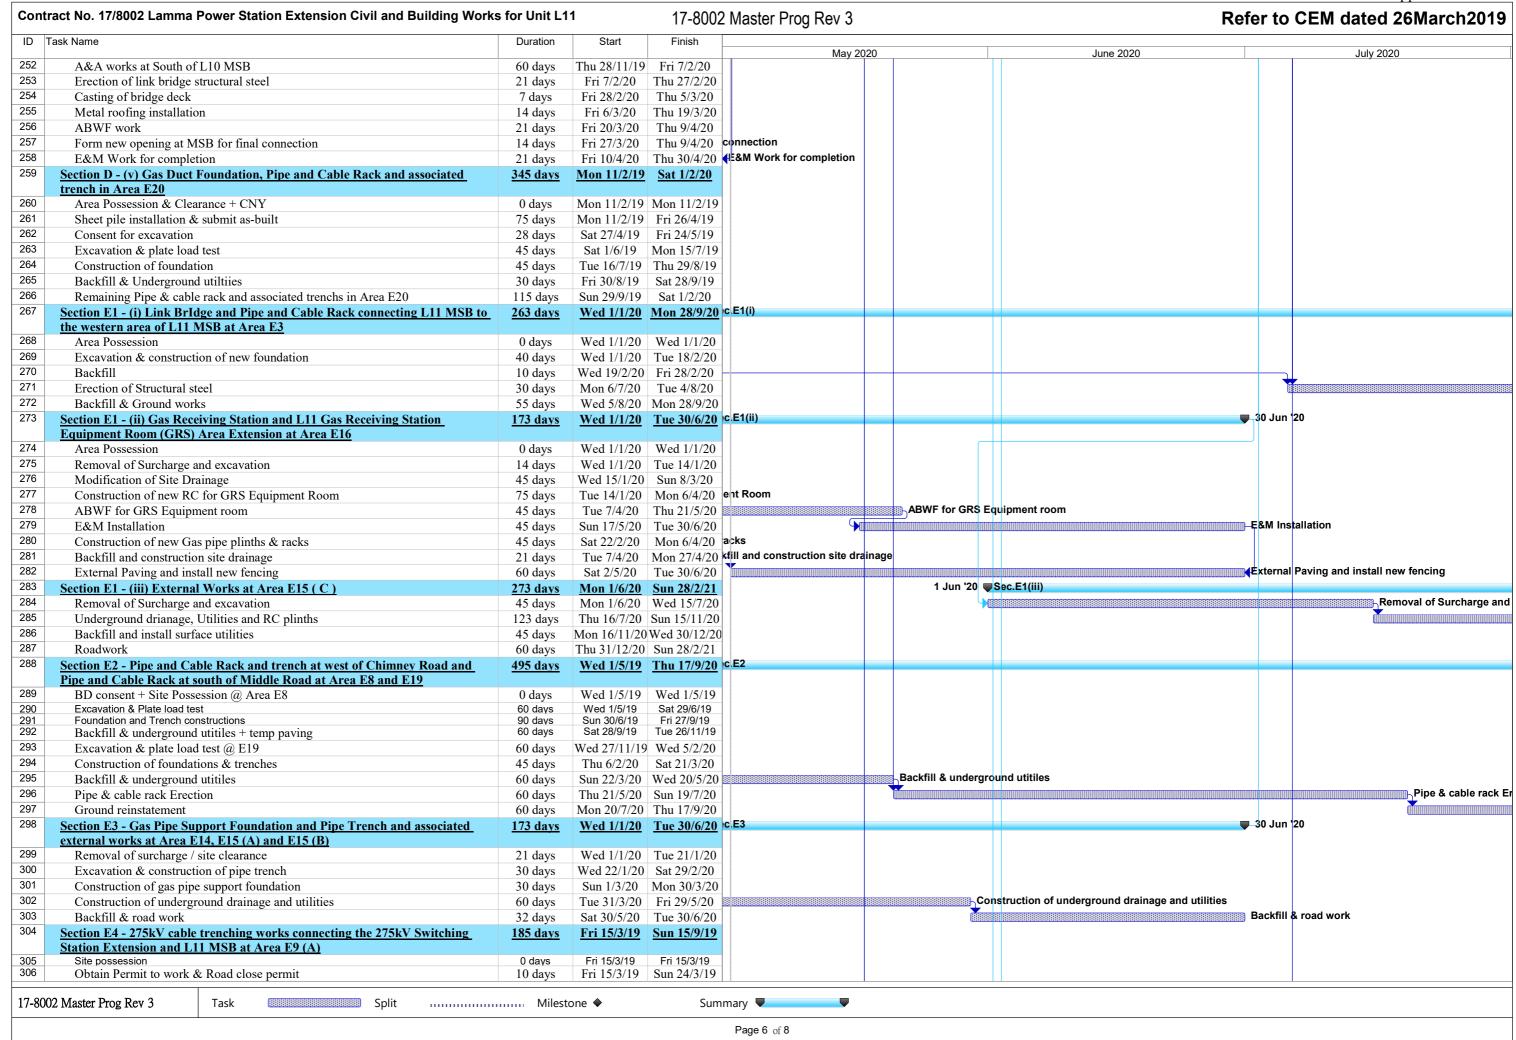

.1             | mi 4/44/40          | TD1 4/44/40               |                                                         |            |                    |
|    | Area Possession & Clearance                                                                                                                            | 0 days          | Thu 1/11/18         | Thu 1/11/18               |                                                         |            |                    |
|    |                                                                                                                                                        |                 |                     |                           |                                                         |            |                    |







Summary

..... Milestone •

Split

17-8002 Master Prog Rev 3

Task

|       |            |                               | Schdule       | of          | U11        | Construction |
|-------|------------|-------------------------------|---------------|-------------|------------|--------------|
| ID    |            | タスク名                          |               |             |            |              |
|       | <b>6</b> 3 |                               |               |             |            |              |
| 1     | 0          | Key Date                      |               |             |            |              |
| 2     | E S        | H/O HRSG Foundation           |               |             |            |              |
| 3     | (12)       | H/O OHC Installation