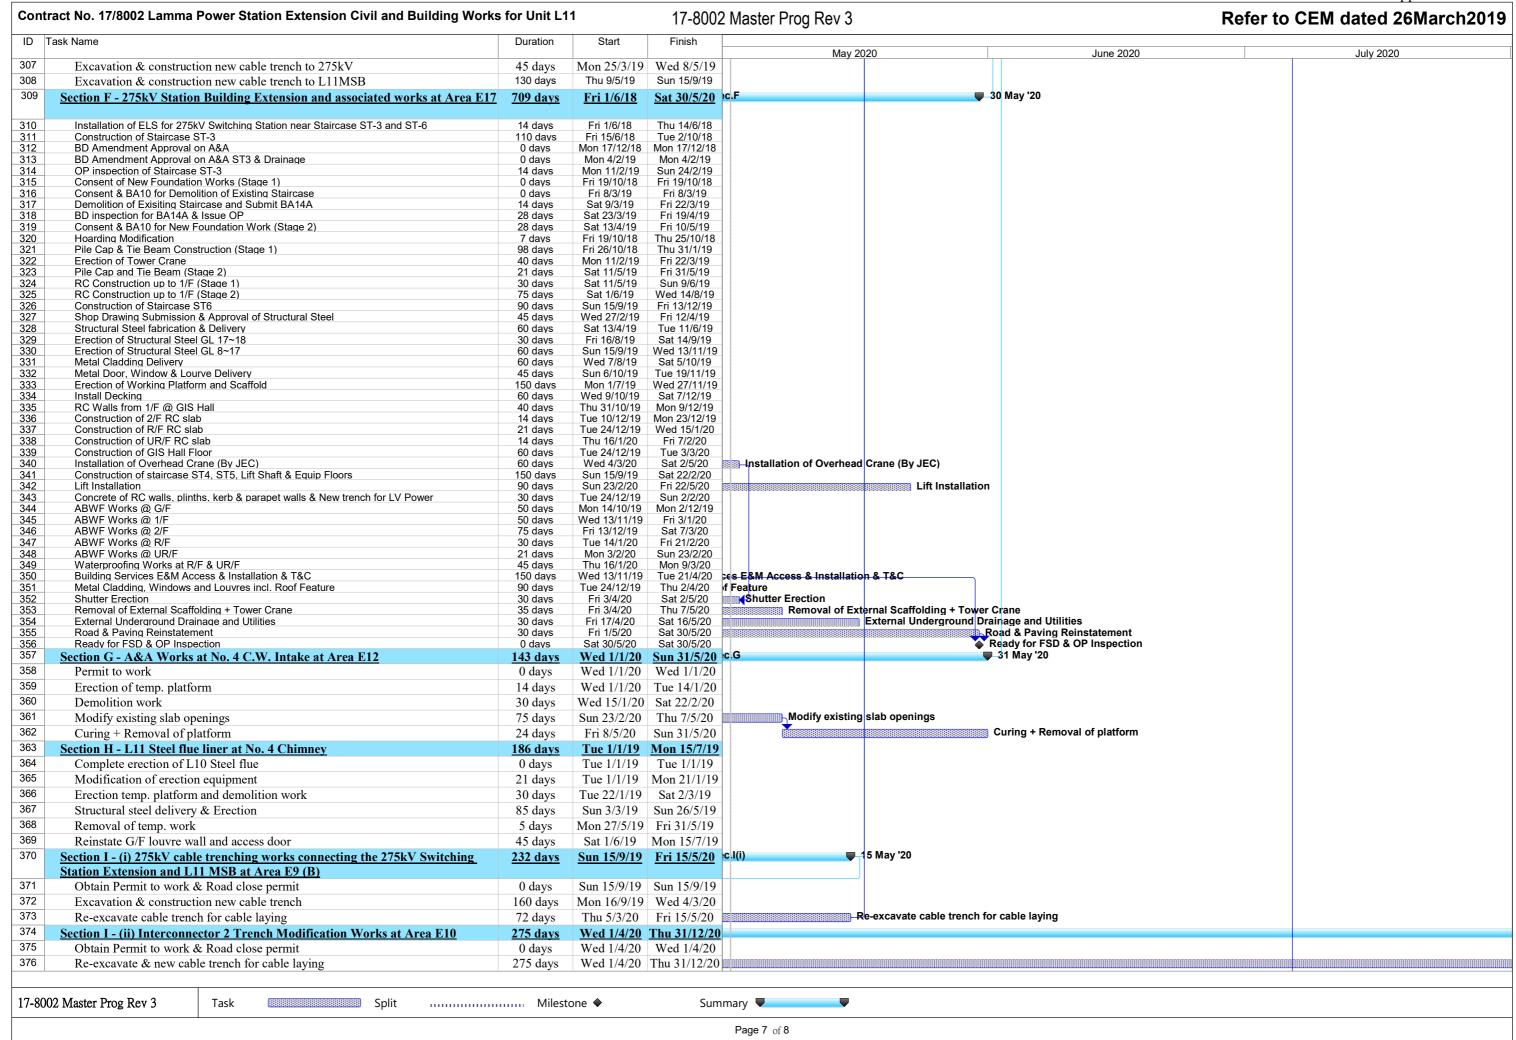

| mi 4/44/40          | TD1 4/44/40               |                                                         |            |                    |
|    | Area Possession & Clearance                                                                                                                            | 0 days          | Thu 1/11/18         | Thu 1/11/18               |                                                         |            |                    |
|    |                                                                                                                                                        |                 |                     |                           |                                                         |            |                    |







Summary

..... Milestone •

Split

17-8002 Master Prog Rev 3

Task

|       |            |                               | Schdule       | of          | U11        | Construction |
|-------|------------|-------------------------------|---------------|-------------|------------|--------------|
| ID    |            | タスク名                          |               |             |            |              |
|       | <b>6</b> 3 |                               |               |             |            |              |
| 1     | 0          | Key Date                      |               |             |            |              |
| 2     | E S        | H/O HRSG Foundation           |               |             |            |              |
| 3     | (12)       | H/O OHC Installation