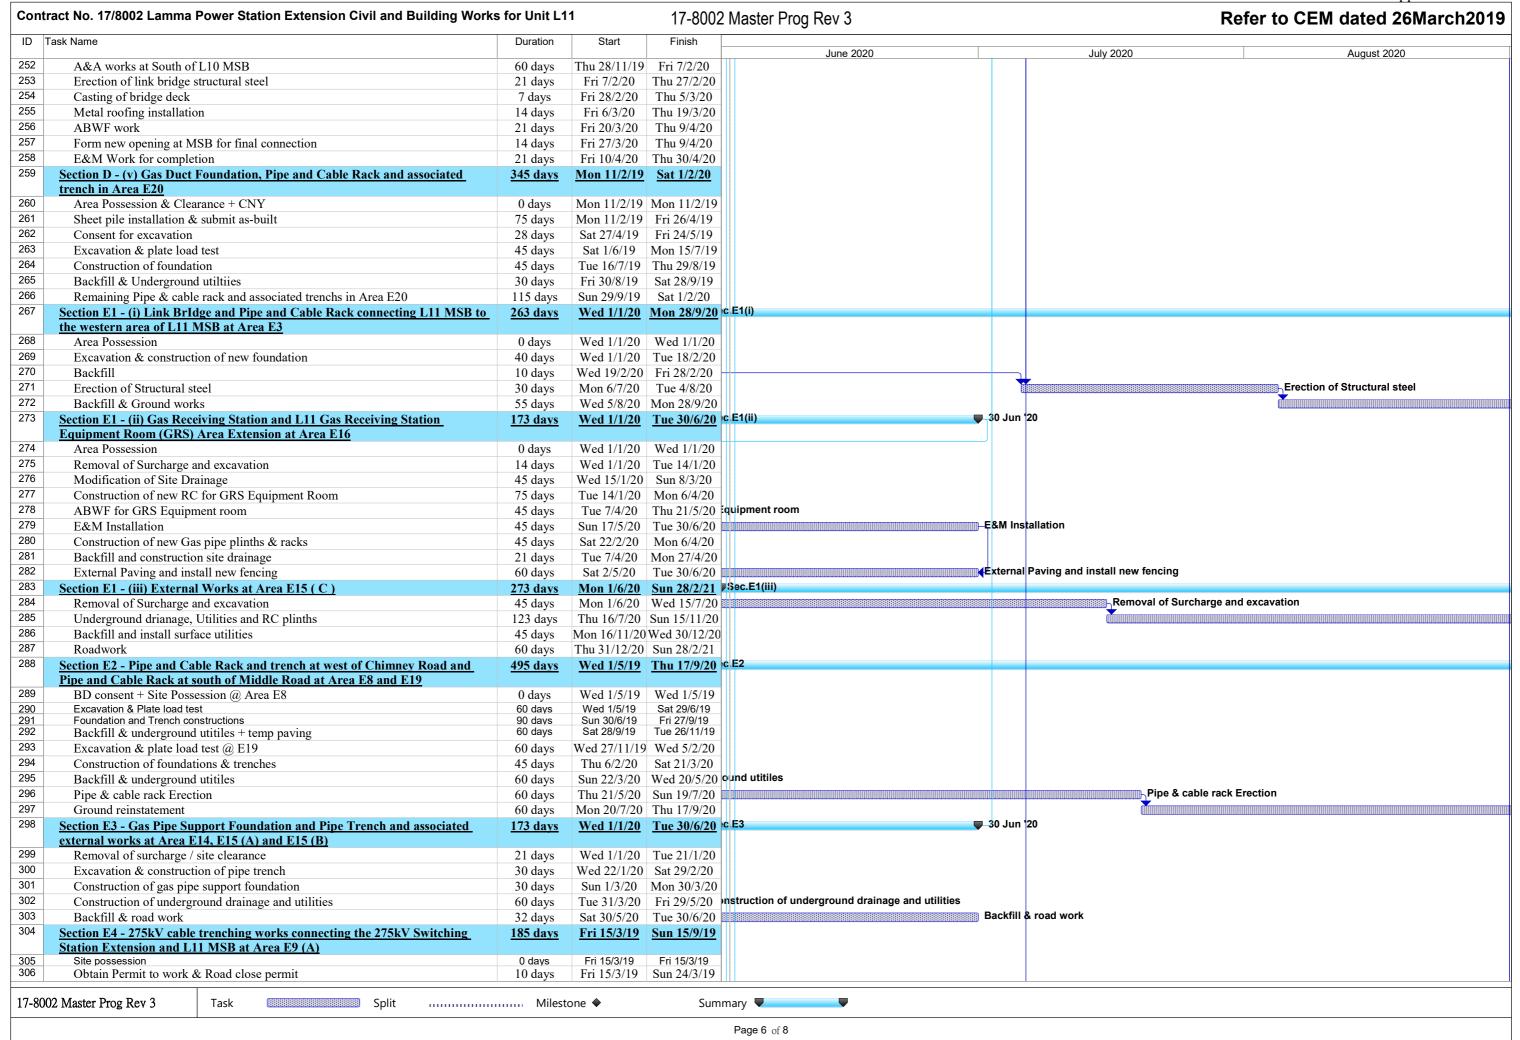

sion & Clearance                                                                                                     | 0 days             | Thu 1/11/18                 | Thu 1/11/18        |                   |                          |             |  |
|                                                                                                                                     | ,                  |                             |                    |                   |                          |             |  |
| I .                                                                                                                                 | Milesto            |                             | Sumr               |                   |                          |             |  |



|             | 7/8002 Lamma Power Station Extension Civil and Building Works                       |                    |                              |                             | 17-8002 Master Prog Rev 3 Refer to CEM dated 26March |                                          |  |  |  |  |
|-------------|-------------------------------------------------------------------------------------|--------------------|------------------------------|-----------------------------|------------------------------------------------------|------------------------------------------|--|--|--|--|
| Task Name   |                                                                                     | Duration           | Start                        | Finish                      | June 2020