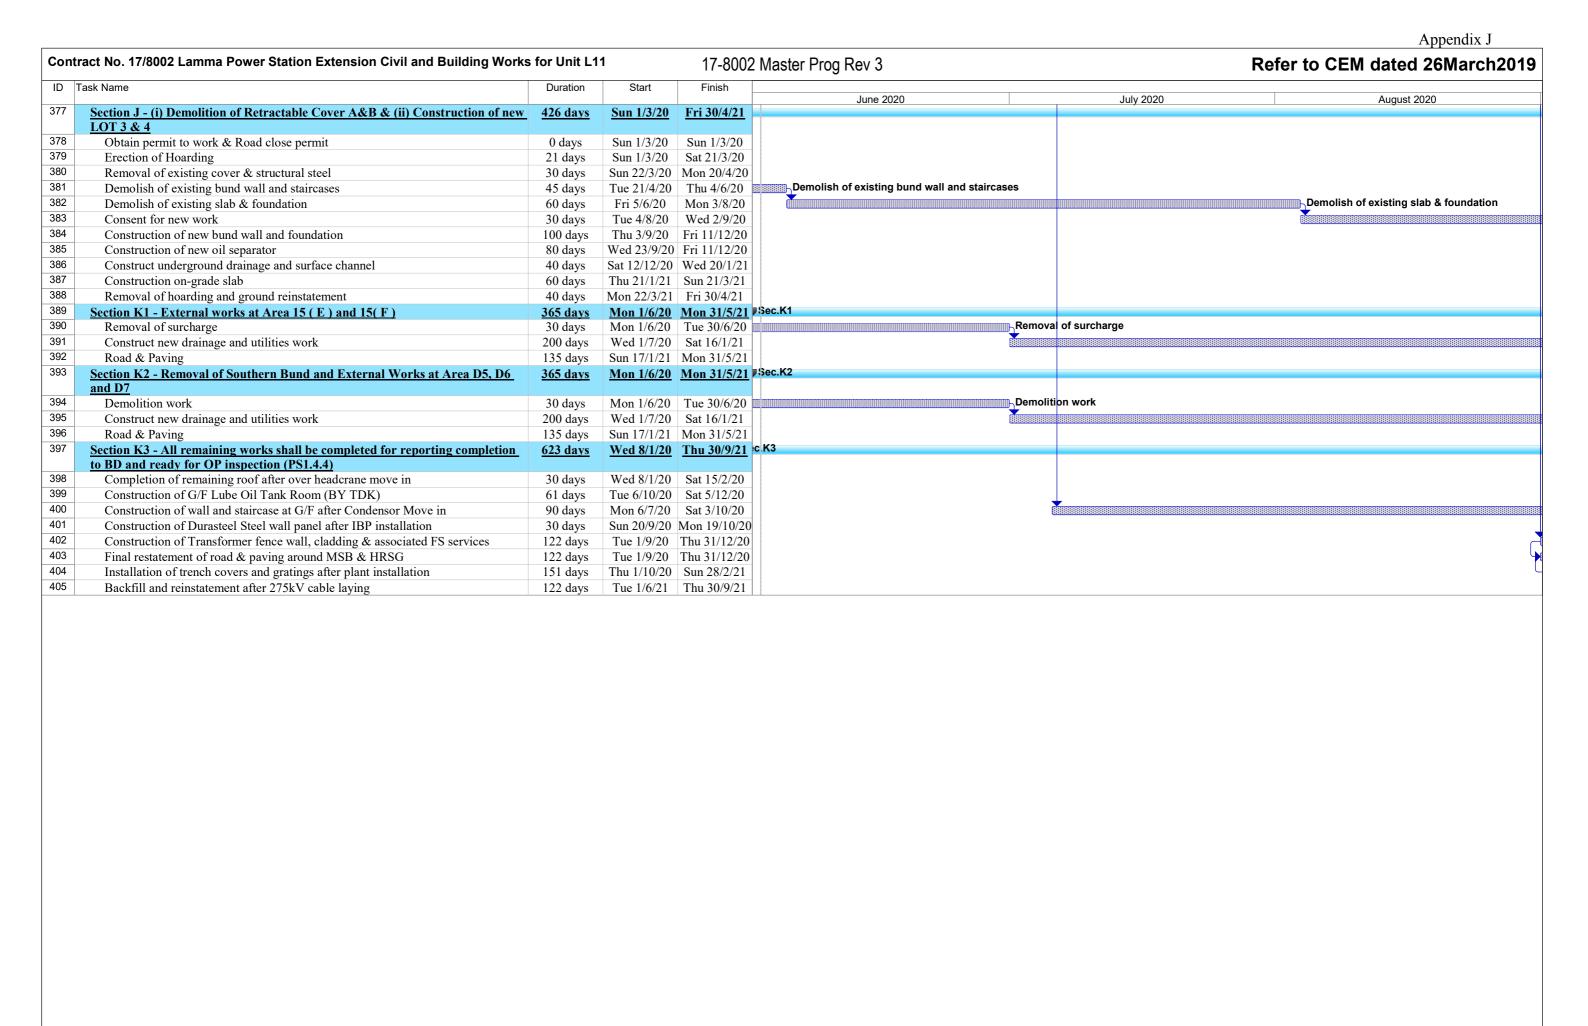

|                    |                              |                             |                                                      |                                          |  |  |  |  |
|             |                                                                                     |                    |                              |                             |                                                      |                                          |  |  |  |  |
| )2 Master P | Prog Rev 3 Task Split Split                                                         | Milest             | tone •                       | Sum                         | mary $\blacksquare$                                  |                                          |  |  |  |  |



Summary

..... Milestone •

Split

17-8002 Master Prog Rev 3

Task

|        | 9298                                     |                                         |
|--------|------------------------------------------|-----------------------------------------|
|        |                                          | 2020 % 187 182 183                      |
| 0      | Key Date                                 | 2020年06月2020年0月2020<br>1上旬中旬下旬上旬中旬下旬上旬日 |
| 2 (25  | H/O HRSG Foundation                      |                                         |
| 3 🗊    | H/O OHC Installation                     |                                         |
| 4 155  | H/O Condenser foundation                 |                                         |
| 5      | H/O Aux. equipment foundation of HRSG no |