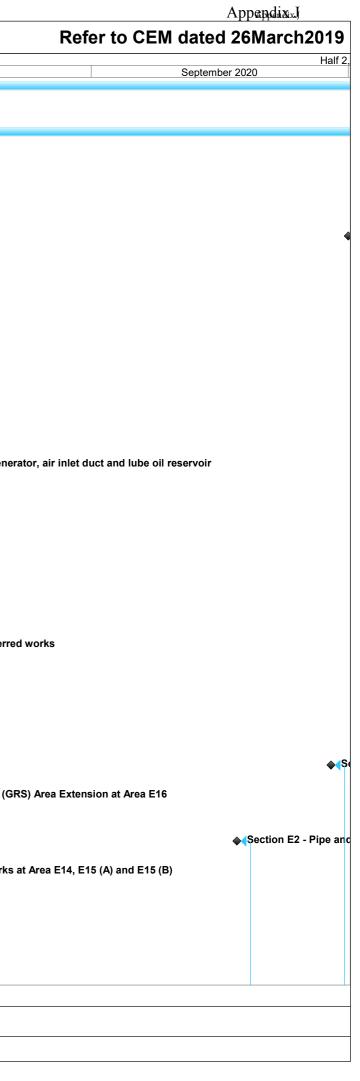

|
| 4  | Section G - A&A Works at No. 4 C.W. Intake at Area E12                                                                                                                                                                                                   | 0 days    |              | Sun 31/5/20  |                                                                                               |
| 5  | Section H - L11 Steel flue liner at No. 4 Chimney                                                                                                                                                                                                        | 0 days    | Mon 15/7/19  | Mon 15/7/19  |                                                                                               |



| ן טו     | Task Name                                                                                                                                                                                                                                    | Duration             | Start                      | Finish                       |                                                         |                            |
|----------|----------------------------------------------------------------------------------------------------------------------------------------------------------------------------------------------------------------------------------------------|----------------------|----------------------------|------------------------------|------------------------------------------