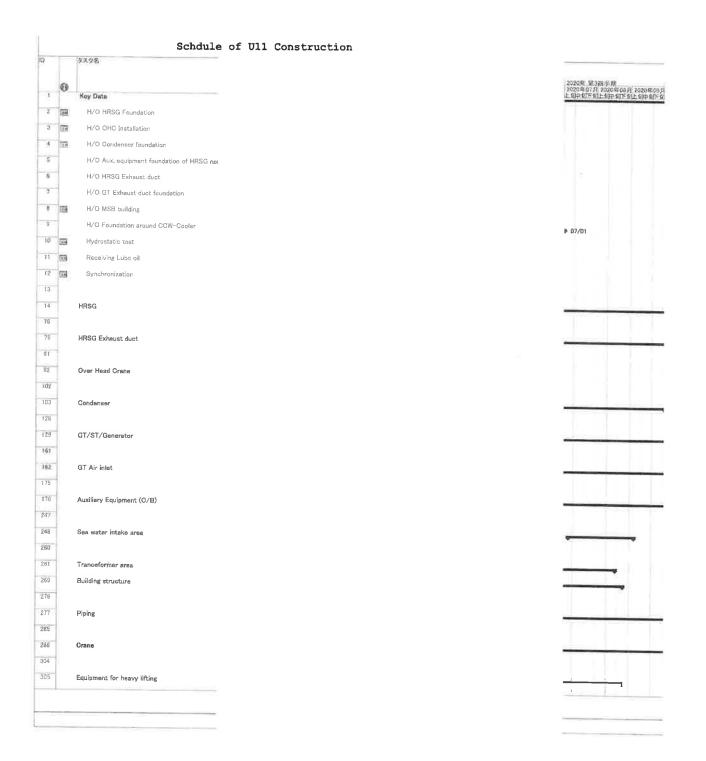

| D  | Task Name                                                                                                                                                                                                                                                | Duration  | Start        | Finish       |                                                                                               |
|----|----------------------------------------------------------------------------------------------------------------------------------------------------------------------------------------------------------------------------------------------------------|-----------|--------------|--------------|-----------------------------------------------------------------------------------------------|
| 1  | Civil and Building Works for Unit 11 and Assoicated Works                                                                                                                                                                                                | 1197 days | Fri 1/6/18   | Thu 30/9/21  | July 2020 August 2020                                                                         |
| 2  | Contract Key Dates                                                                                                                                                                                                                                       | 1197 days | Fri 1/6/18   | Thu 30/9/21  |                                                                                               |
| 3  | Contract Commencement Date                                                                                                                                                                                                                               | 0 days    | Fri 1/6/18   | Fri 1/6/18   |                                                                                               |
| 4  | Completion Dates                                                                                                                                                                                                                                         | 1044 days | Wed 31/10/18 |              |                                                                                               |
| 5  | Section A1 - Ground treatment installation works at Zone 1A                                                                                                                                                                                              | 0 days    | Wed 31/10/18 | Wed 31/10/18 | 3                                                                                             |
| 6  | Section A2 - Ground treatment installation works at Zone 1B                                                                                                                                                                                              | 0 days    | Wed 31/10/18 | Wed 31/10/18 | 3                                                                                             |
| 7  | Section A3 - Ground treatment installation works at Zone 2                                                                                                                                                                                               | 0 days    | Sun 17/3/19  | Sun 17/3/19  |                                                                                               |
| 8  | Section A4 - Ground treatment installation works at Zone 3                                                                                                                                                                                               | 0 days    |              | Thu 21/3/19  |                                                                                               |
| 9  | Section A5 (i) - Ground treatment installation works at Zone 4 - Band drain installation                                                                                                                                                                 | 0 days    |              | Thu 28/3/19  |                                                                                               |
| 0  | Section A5 (ii) - Ground treatment installation works at Zone 4 - Surcharge filling                                                                                                                                                                      | 0 days    | Wed 30/9/20  | Wed 30/9/20  |                                                                                               |
| 11 | Section A6 (i) - A&A Works for No. 4 C.W. Outfall at Area E18                                                                                                                                                                                            | 0 days    | Sat 28/3/20  | Sat 28/3/20  |                                                                                               |
| 12 | Section A6 (ii) - External works at Area E15                                                                                                                                                                                                             | 0 days    | Sat 15/2/20  | Sat 15/2/20  |                                                                                               |
| 3  | Section B1 (i) - Area south of L11 MSB and HRSG from GL11-F eastwards leading to Chimney Road at Area E1 & E2                                                                                                                                            | 0 days    | Sun 1/3/20   | Sun 1/3/20   |                                                                                               |
| 4  | Section B1 (ii) - Supporting structures for overhead cranes of L11 MSB including the associated roof structure except the roof deferred works                                                                                                            | 0 days    |              | Tue 17/3/20  |                                                                                               |
| 15 | Section B1 (iii) - FSRU Civil works at Area E13                                                                                                                                                                                                          | 0 days    |              | Mon 31/5/21  |                                                                                               |
| 16 | Section B2 - Retractable Cover D at Area E22                                                                                                                                                                                                             | 0 days    | Tue 31/3/20  | Tue 31/3/20  |                                                                                               |
| 17 | Section B3 - External works at Area B1, D2 and D4                                                                                                                                                                                                        | 0 days    | Thu 30/4/20  | Thu 30/4/20  |                                                                                               |
| 18 | Section C1 - Area south of L11 MSB from GL11-F westwards leading to Station Road at Area E3(A) & E3(B)                                                                                                                                                   | 0 days    | Sun 1/3/20   | Sun 1/3/20   |                                                                                               |
| 19 | Section C2 - (i) Southern part of L11 HRSG area and its surrounding at Area E7 except the deferred works for Lube Oil Storage Tank                                                                                                                       | 0 days    |              | Sun 1/12/19  |                                                                                               |
| 20 | Section C2 - (ii) L11 Turbo Block foundation including the L11 MSB ground<br>floor together with the equipment foundations between GL 11-F to 11-H and<br>11-1 to 11-6 for the installation of power generator, air inlet duct and lube oil<br>reservoir | 0 days    | Thu 30/4/20  | Thu 30/4/20  | nent foundations between GL 11-F to 11-H and 11-1 to 11-6 for the installation of power ger   |
| 21 | Section C2 - (iii) G/F of L11 MSB including the Condenser Pit, Circulating Water Pipe Pit and equipment foundations between GL 11-B to 11-C and 11-1 to 11-6 for the installation of condenser                                                           | 0 days    | Sun 1/3/20   | Sun 1/3/20   |                                                                                               |
| 2  | Section D - (i) Roads and external grounds surrounding L11 MSB and L11<br>HRSG in addition to the southern & eastern areas mentioned above in Area E5<br>and E6                                                                                          | 0 days    | Tue 31/12/19 | Tue 31/12/19 |                                                                                               |
| 23 | Section D - (ii) Remaining northern part of L11 HRSG area and its surrounding in Area E6                                                                                                                                                                 | 0 days    | Sun 1/3/20   | Sun 1/3/20   |                                                                                               |
| 24 | Section D - (iii) Whole of L11 MSB including the pipe and cable rack along south façade of L11 MSB with all underground utilities at Area E4 including C.W. Inlet and Outlet Culvert except the deferred works                                           | 0 days    | Thu 30/4/20  | Thu 30/4/20  | all underground utilities at Area E4 including C.W. Inlet and Outlet Culvert except the defer |
| 5  | Section D - (iv) Link Bridge between L10 and L11 MSB and at the south of L11 MSB including their associated alternations & additions (A&A) Works at L10 MSB                                                                                              | 0 days    | Thu 30/4/20  | Thu 30/4/20  | iated alternations & additions (A&A) Works at L10 MSB                                         |
| 26 | Section D - (v) Gas Duct Foundation, Pipe and Cable Rack and associated trench in Area E20                                                                                                                                                               | 0 days    | Sat 1/2/20   | Sat 1/2/20   |                                                                                               |
| 27 | Section E1 - (i) Link BrIdge and Pipe and Cable Rack connecting L11 MSB to the western area of L11 MSB at Area E3                                                                                                                                        | 0 days    |              | Mon 28/9/20  |                                                                                               |
| 28 | Section E1 - (ii) Gas Receiving Station and L11 Gas Receiving Station<br>Equipment Room (GRS) Area Extension at Area E16                                                                                                                                 | 0 days    |              |              | Section E1 - (ii) Gas Receiving Station and L11 Gas Receiving Station Equipment Room          |
| 29 | Section E1 - (iii) External Works at Area E15 (C)                                                                                                                                                                                                        | 0 days    |              | Sun 28/2/21  |                                                                                               |
| 0  | Section E2 - Pipe and Cable Rack and trench at west of Chimney Road and Pipe and Cable Rack at south of Middle Road at Area E8 and E19                                                                                                                   | 0 days    |              | Thu 17/9/20  |                                                                                               |
| 1  | Section E3 - Gas Pipe Support Foundation and Pipe Trench and associated external works at Area E14, E15 (A) and E15 (B)                                                                                                                                  | 0 days    |              |              | Section E3 - Gas Pipe Support Foundation and Pipe Trench and associated external wor          |
| 2  | Section E4 - 275kV cable trenching works connecting the 275kV Switching<br>Station Extension and L11 MSB at Area E9 (A)                                                                                                                                  | 0 days    |              | Sun 15/9/19  |                                                                                               |
| 3  | Section F - 275kV Station Building Extension and associated works at Area E17                                                                                                                                                                            | 0 days    | Sat 30/5/20  |              | sociated works at Area E17                                                                    |
| 4  | Section G - A&A Works at No. 4 C.W. Intake at Area E12                                                                                                                                                                                                   | 0 days    |              | Sun 31/5/20  |                                                                                               |
| 5  | Section H - L11 Steel flue liner at No. 4 Chimney                                                                                                                                                                                                        | 0 days    | Mon 15/7/19  | Mon 15/7/19  |                                                                                               |

| ן טו     | Task Name                                                                                                                                                                                                                                    | Duration             | Start                      | Finish                       |                                                         |                            |
|----------|----------------------------------------------------------------------------------------------------------------------------------------------------------------------------------------------------------------------------------------------|----------------------|----------------------------|------------------------------|---------------------------------------------------------|----------------------------|
| 36       | Section I - (i) 275kV cable trenching works connecting the 275kV Switching Station Extension and L11 MSB at Area E9 (B)                                                                                                                      | 0 days               | Fri 15/5/20                | Fri 15/5/20                  | July 2020<br>Ition Extension and L11 MSB at Area E9 (B) | August 2020                |
| 37       | Section I - (ii) Interconnector 2 Trench Modification Works at Area E10                                                                                                                                                                      | 0 days               | Fri 15/5/20                | Fri 15/5/20                  |                                                         |                            |
| 38       | Section J - (i) Demolition of Retractable Cover A&B & (ii) Foundation of<br>LMX Light Oil Storage Tank Nos. 3 & 4 and A&A for Existing Bund Wall at                                                                                          | 0 days               | Fri 30/4/21                | Fri 30/4/21                  |                                                         |                            |
| 39       | Section K1 - External works at Area 15 ( E ) and 15( F )                                                                                                                                                                                     | 0 days               | Mon 31/5/21                | Mon 31/5/21                  |                                                         |                            |
| 40       | Section K2 - Removal of Southern Bund and External Works at Area D5, D6<br>and D7                                                                                                                                                            | 0 days               | Mon 31/5/21                |                              |                                                         |                            |
| 41       | Section K3 - All remaining works shall be completed for reporting completion to BD and ready for OP inspection                                                                                                                               | 0 days               | Thu 30/9/21                | Thu 30/9/21                  |                                                         |                            |
| 42       | General & Preliminary                                                                                                                                                                                                                        | <b>318 days</b>      | <u>Fri 1/6/18</u>          | Wed 24/4/19                  |                                                         |                            |
| 43       | Set up Temporary Site Office and Utilities                                                                                                                                                                                                   | 90 days              | Fri 1/6/18                 | Wed 29/8/18                  |                                                         |                            |
| 44       | Permit Applications & Statuary Submissions                                                                                                                                                                                                   | 120 days             | Thu 30/8/18                | Thu 27/12/18                 |                                                         |                            |
| 45       | Existing Utilities scanning & Excavation Permit                                                                                                                                                                                              | 45 days              | Tue 13/11/18               | Thu 27/12/18                 |                                                         |                            |
| 46       | Tower Crane erection 2@MSB, 1@ 275                                                                                                                                                                                                           | 50 days              | Wed 6/3/19                 | Wed 24/4/19                  |                                                         |                            |
| 47       | Submission and Approval                                                                                                                                                                                                                      | <u>554 days</u>      | <u>Fri 1/6/18</u>          | Mon 16/12/19                 | 2                                                       |                            |
| 48       | Method Statement / Temp Work Submission & Approval from HEC for General Works                                                                                                                                                                | 240 days             | Fri 1/6/18                 | Sat 26/1/19                  |                                                         |                            |
| 49       | BD Approval & Consent (If required)                                                                                                                                                                                                          | 120 days             | Fri 1/6/18                 | Fri 28/9/18                  |                                                         |                            |
| 50       | BIM Model, CSD & CBWD Submission & Approval from HEC                                                                                                                                                                                         | 200 days             | Sat 29/9/18                | Fri 26/4/19                  |                                                         |                            |
| 51       | Structure Steelwork Connection Design Submission & BD Approval                                                                                                                                                                               | 60 days              |                            | Tue 27/11/18                 |                                                         |                            |
| 52       | Structure Steelwork Shop Drawing & Approval                                                                                                                                                                                                  | 60 days              |                            | Tue 11/12/18                 |                                                         |                            |
| 53       | Metal Cladding, louvre & windows submission & BD Approval                                                                                                                                                                                    | 60 days              | Wed 28/11/18               | Sat 26/1/19                  |                                                         |                            |
| 54       | Metal Cladding, louvre & windows shop drawing submission                                                                                                                                                                                     | 60 days              | Wed 12/12/18               | Tue 19/2/19                  |                                                         |                            |
| 55       | Order, Off Site Fabrication and Delivery (S. Steel & Cladding & louvres)                                                                                                                                                                     | 180 days             | Sat 27/10/18               | Sat 4/5/19                   |                                                         |                            |
| 56       | Retractable Cover D BD Submission & Approval                                                                                                                                                                                                 | 90 days              | Wed 20/2/19                |                              |                                                         |                            |
| 57<br>58 | No. 4 C.W. Outfall A&A BD 1st SubmissionSumission & Approval of Steel Flue Assessment Report and Design Drawings                                                                                                                             | 90 days<br>60 days   |                            | Tue 27/11/18<br>Wed 28/11/18 |                                                         |                            |
| 50       |                                                                                                                                                                                                                                              | (0.1                 | G 20/0/10                  | W/ 100/11/10                 |                                                         |                            |
| 59       | Submission and Approval of Steel Flue Design from BD                                                                                                                                                                                         | 60 days              |                            | Wed 28/11/18                 | 8                                                       |                            |
| 60       | Material Fabrication & Delivery for L11 Flue                                                                                                                                                                                                 | 100 days             | Mon 15/10/18               |                              |                                                         |                            |
| 61       | Folding Shutters Shop Drawing Submission & Approval                                                                                                                                                                                          | 120 days             |                            | Wed 19/6/19                  |                                                         |                            |
| 62       | Fabrication & Delivery of Folding Shutters                                                                                                                                                                                                   | 150 days             | Thu 20/6/19                |                              |                                                         |                            |
| 63<br>64 | Sewage Pump System Design submission & approval                                                                                                                                                                                              | 90 days              |                            | Wed 19/6/19                  |                                                         |                            |
| 65       | Fabrication & Delivery of Sewage Pump                                                                                                                                                                                                        | 180 days             | Thu 20/8/19<br>Thu 30/8/18 | Mon 16/12/19                 |                                                         |                            |
| 66       | Other material submission & approval & delivery Coordination with the Employer's Specialist Contractors                                                                                                                                      | 300 days<br>478 days | Mon 20/5/19                |                              |                                                         |                            |
| 67       | Installation of Puddle Pipes at C.W. outlet Culvert                                                                                                                                                                                          | 7 days               |                            | Sun 26/5/19                  |                                                         |                            |
| 68       | Installation of Puddle Pipes at C.W. Inlet Culvert                                                                                                                                                                                           | 7 days               | Sun 7/7/19                 | Sat 13/7/19                  |                                                         |                            |
| 69       | Template setting at L11 Turbo Block Foundation                                                                                                                                                                                               | 60 days              | Wed 1/1/20                 | Mon 9/3/20                   |                                                         |                            |
| 70       | Template setting of holding down bolts at HRSG column base                                                                                                                                                                                   | 46 days              | Tue 23/7/19                | Fri 6/9/19                   |                                                         |                            |
| 71       | I-beam / channel base installation on top of transformer foundations at<br>Transformer Area                                                                                                                                                  | 30 days              | Fri 17/4/20                | Sat 16/5/20                  | o mer Area                                              |                            |
| 72       | Overhead crane erection at turbine hall using access through a temporary opening at L11 MSB roof between GL11-G to 11-H and 11-2 to 11-6                                                                                                     | 36 days              | Sun 1/12/19                | Tue 7/1/20                   |                                                         |                            |
| 73       | Condenser assembly and erection using access through a temporary façade opening at L11 MSB below 1/F along GL 11-6 from GL11-B to 11-C including a                                                                                           | 127 days             | Sun 1/3/20                 | Sun 5/7/20                   | Condenser assembly and erection using access the        | rough a temporary façade o |
| 74       | <ul> <li>clear space below 1/F between GL 11-B to 11-C</li> <li>Installation of power train equipment including air inlet duct using access through<br/>a temporary façade opening at L11 MSB below 1/F along GL 11-6 from GL11-F</li> </ul> | 142 days             | Fri 1/5/20                 | Sat 19/9/20                  |                                                         |                            |
| 75       | to 11-H including a clear space below 1/F of the above area<br>Installation of embedded materials such as holding down bolts for equipment                                                                                                   | 30 days              | Sun 23/6/19                | Mon 22/7/19                  |                                                         |                            |
| 76       | foundations - Commencement<br>Section A1 & A2 - Ground treatment at Zone 1A & 1B                                                                                                                                                             | 92 days              | Wod 1/8/18                 | Wed 31/10/18                 |                                                         |                            |
| 77       | Plant establishment for earthworks                                                                                                                                                                                                           | 7 days               |                            | Tue 7/8/18                   | ¥                                                       |                            |
| 78       | Backfilling and compaction from existing ground +4.5mPD to +5.5mPD                                                                                                                                                                           | 45 days              |                            | Fri 21/9/18                  |                                                         |                            |
| 79       | Delivery of band drain                                                                                                                                                                                                                       | 5 days               | Wed 29/8/18                |                              |                                                         |                            |
| 80       | Plant establishment for band drain (1st rig)                                                                                                                                                                                                 | 10 days              |                            | Wed 12/9/18                  |                                                         |                            |
| 81       | Plant establishment for band drain (1st rig)                                                                                                                                                                                                 | 7 days               |                            | Wed 12/9/18<br>Wed 26/9/18   |                                                         |                            |
| 82       | Plant establishment for band drain (3rd rig)                                                                                                                                                                                                 | 7 days               | Thu 11/10/18               |                              |                                                         |                            |
|          |                                                                                                                                                                                                                                              | , auys               | 11                         |                              | Y 1                                                     |                            |
| -        | 02 Master Prog Rev 3 Task Split                                                                                                                                                                                                              |                      |                            |                              | nmary 🛡 🗸                                               |                            |

| ID       | Task Name                                                                                                                                        | Duration            | Start                       | Finish                       | I. I. 2020 | Δ     |
|----------|--------------------------------------------------------------------------------------------------------------------------------------------------|---------------------|-----------------------------|------------------------------|------------|-------|
| 83       | Vert. Band drain installation (1023 nos. x 44m)                                                                                                  | 45 days             | Thu 13/9/18                 | Sat 27/10/18                 | July 2020  | Augus |
| 34       | Deposition of surcharge up to +8.3mPD                                                                                                            | 45 days             |                             | Wed 31/10/18                 |            |       |
| 35       | Section A3 - Ground treatment installation works at Zone 2                                                                                       | 158 days            | Mon 1/10/18                 | Sun 17/3/19                  |            |       |
| 36       | Backfilling and compaction from existing ground +4.5mPD to +5.5mPD                                                                               | 30 days             | Mon 1/10/18                 | Tue 30/10/18                 |            |       |
| 87       | Delivery of band drain                                                                                                                           | 6 days              | Thu 18/10/18                | Tue 23/10/18                 |            |       |
| 88       | Vert. Band drain installation (1787 nos. x 44m)                                                                                                  | 50 days             |                             | Wed 12/12/18                 |            |       |
| 89       | Deposition of surcharge up to +8.3mPD                                                                                                            | 60 days             | Mon 3/12/18                 |                              |            |       |
| 90       | Additional Concrete Blocks + Extra Surcharge                                                                                                     | 60 days             |                             | Sun 17/3/19                  |            |       |
| 91<br>92 | Section A4 - Ground treatment installation works at Zone 3                                                                                       | <u>131 days</u>     |                             | <u>Thu 21/3/19</u>           |            |       |
| 92<br>93 | Backfilling and compaction from existing ground +4.5mPD to +5.5mPD<br>Vert. Band drain installation                                              | 12 days<br>60 days  |                             | Mon 12/11/18<br>Mon 7/1/19   |            |       |
| 94       | Deposition of surcharge up to +8.3mPD                                                                                                            | 45 days             | Tue 18/12/18                |                              |            |       |
| 95       | Possession of Part 1 Defer portion at Zone 3                                                                                                     | 0 days              | Wed 20/2/19                 | Wed 20/2/19                  |            |       |
| 96       | Vert. Band drain installation                                                                                                                    | 10 days             | Wed 20/2/19                 | Fri 1/3/19                   |            |       |
| 97       | Possession of Part 2 Defer portion at Zone 3                                                                                                     | 0 days              | Fri 1/3/19                  | Fri 1/3/19                   |            |       |
| 98<br>99 | Vert. Band drain installation<br>Surcharge at deferred portion                                                                                   | 7 days<br>14 days   | Fri 1/3/19<br>Fri 8/3/19    | Thu 7/3/19<br>Thu 21/3/19    |            |       |
| 00       | Section A5 (i) - Ground treatment installation works at Zone 4                                                                                   | 83 days             | Wed 26/12/18                |                              |            |       |
| 01       | Site Preparation for Vertical Band Drain                                                                                                         | 3 days              | Tue 1/1/19                  | Thu 3/1/19                   |            |       |
| 02       | Band drain installation                                                                                                                          | 21 days             | Wed 26/12/18                |                              |            |       |
| 03       | Possession of Defer portion at Zone 4                                                                                                            | 0 days              | Fri 1/3/19                  | Fri 1/3/19                   |            |       |
| 04       | Vert. Band drain installation                                                                                                                    | 28 days             | Fri 1/3/19                  | Thu 28/3/19                  |            |       |
| 05       | Section A5 (ii) - Surcharge works at Zone 4                                                                                                      | <u>30 days</u>      |                             | Wed 30/9/20                  |            |       |
| 06       | Deposition of surcharge up to +8.3mPD                                                                                                            | 30 days             |                             | Wed 30/9/20                  |            |       |
| 07<br>08 | Section A6 (i) - A&A Works for No. 4 C.W. Outfall at Area E18                                                                                    | 493 days            | Thu 1/11/18                 |                              |            |       |
| 108      | BD Amendment, resubmission & approval for Jacking Pit<br>Consent for Jacking Pit ELS                                                             | 170 days<br>28 days | Sat 20/4/19                 | Mon 29/4/19<br>Fri 17/5/19   |            |       |
| 110      | Mobilization                                                                                                                                     | 0 days              | Sat 15/12/18                |                              |            |       |
| 11       | Jacking Pit Sheetpile Installation (incl. Stop work notice + CNY)                                                                                | 60 days             | Sun 16/12/18                |                              |            |       |
| 12       | Protective screen and preventive measure for U9 gas pipeline (VO)                                                                                | 28 days             | Sun 24/2/19                 | Sat 23/3/19                  |            |       |
| 13       | Provision of temp support for U10 gas pipeline (VO) upon RMA allow access                                                                        | 28 days             | Sun 14/4/19                 | Sat 11/5/19                  |            |       |
| 14       | ELS of jacking pit                                                                                                                               | 30 days             | Sat 18/5/19                 |                              |            |       |
| 15       | Pipe Jacking set up & ground strengthing                                                                                                         | 18 days             | Mon 17/6/19                 |                              |            |       |
| 16       | Pipe Jacking                                                                                                                                     | 90 days             | Tue 10/9/19<br>Sun 25/11/18 |                              |            |       |
| 17<br>18 | Receiving Pit BD Approval<br>Consent for Pipe & Sheet pile                                                                                       | 170 days<br>28 days | Tue 14/5/19                 | Mon 10/6/19                  |            |       |
| 19       | Receiving Pit Pipe & Sheet pile installation                                                                                                     | 30 days             |                             | Wed 10/7/19                  |            |       |
| 20       | Consent for Receiving Pit ELS                                                                                                                    | 28 days             | Thu 4/7/19                  | Wed 31/7/19                  |            |       |
| 21       | ELS of Receiving pit                                                                                                                             | 40 days             |                             | Mon 9/9/19                   |            |       |
| 22       | Allow modify existing outfall manhole for pipe jacking receiving                                                                                 | 18 days             | Tue 10/9/19                 |                              |            |       |
| 23       | Culvert Pipe Intallation & water test                                                                                                            | 55 days             |                             | Wed 12/2/20                  |            |       |
| 24       | Inspection Manhole at Jacking Pit + backfill (Area E3(A))                                                                                        | 18 days             | Thu 13/2/20                 |                              |            |       |
| 25       | Manhole extension at Outfall no. 4 + backfill + Reinstate of Outfall Rd                                                                          | 45 days             | Thu 13/2/20                 |                              |            |       |
| 26       | Sheetpile for L12 Outlet culvert (Connection to Jacking Pit)<br>Consent + ELS for remaining jacking pit                                          | 45 days             | Mon 15/7/19<br>Thu 29/8/19  | Wed 28/8/19                  |            |       |
| 27<br>28 | Outlet Culvert pipe installation + Thrust Box (remaining portion at A1 Area)                                                                     | 75 days<br>45 days  | Tue 12/11/19                | Mon 11/11/19<br>Sat 28/12/19 |            |       |
| 29       | Sheet pile for future extension along GRS                                                                                                        | 60 days             |                             | Sun 27/10/19                 |            |       |
| 30       | Section A6 (ii) - External works at Area E15(D)                                                                                                  | 37 days             |                             | Sat 15/2/20                  |            |       |
| 31       | Arae possession & Clearance                                                                                                                      | 6 days              |                             | Mon 6/1/20                   |            |       |
| 32       | Road & Surface Works                                                                                                                             | 31 days             | Tue 7/1/20                  | Sat 15/2/20                  |            |       |
| 33       | Section B1 (i) - Area south of L11 MSB and HRSG from GL11-F eastwards                                                                            | <u>375 days</u>     | <u>Thu 31/1/19</u>          | <u>Sun 1/3/20</u>            |            |       |
|          | leading to Chimney Road at Area E1 & E2                                                                                                          |                     |                             |                              |            |       |
| 34       | Area Possession & Clearance                                                                                                                      | 0 days              |                             | Thu 31/1/19                  |            |       |
| 35       | Excavation for CW Inlet Culvert (South of L11 HRSG)                                                                                              | 21 days             | Tue 16/4/19                 |                              |            |       |
| 36       | Installation CW Inlet Culvert pipe                                                                                                               | 30 days             | Tue 7/5/19                  |                              |            |       |
| 37       | Construction of Thrust Box & Manholes,etc                                                                                                        | 14 days             |                             | Wed 19/6/19                  |            |       |
| 38       | Backfill                                                                                                                                         | 21 days             |                             | Wed 10/7/19                  |            |       |
| 39<br>40 | Install underground utilities                                                                                                                    | 45 days             |                             | Wed 13/11/19                 |            |       |
| 40<br>41 | Backfill and Temporary paving for Condensor Move in (E1)                                                                                         | 14 days             | Mon 17/2/20                 |                              |            |       |
| 41       | Backfill and Temporary paving for Condensor Move in (others)                                                                                     | 30 days             | Sat 1/2/20                  | Sun 1/3/20                   |            |       |
| 42       | Section B1 (ii) - Supporting structures for overhead cranes of L11 MSB<br>including the associated roof structure except the roof deferred works | <u>482 days</u>     | <u>1 nu 1/11/18</u>         | <u>Tue 17/3/20</u>           |            |       |
| 43       | Area possession & Clearance                                                                                                                      | 0 days              | Thu 1/11/19                 | Thu 1/11/18                  |            |       |
|          | Area possession & Creataille                                                                                                                     | ouays               | 110 1/11/18                 | 1110 1/11/10                 |            |       |