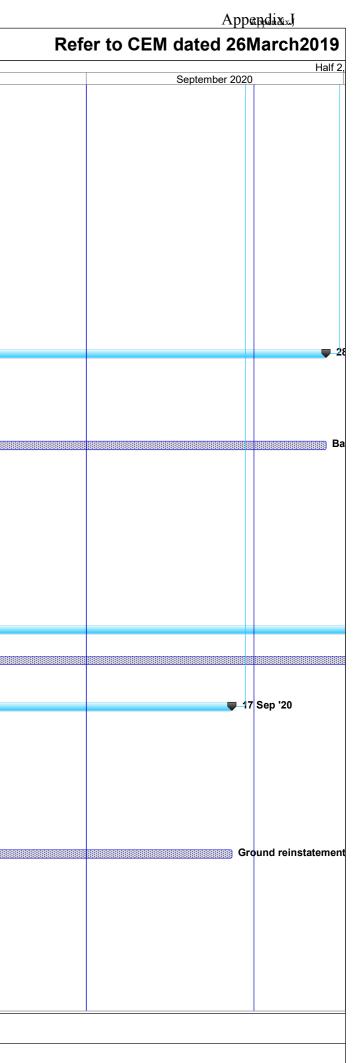

| 185 days           |                             | Sun 15/9/19                 |                                         |
|            | Station Extension and L11 MSB at Area E9 (A)                                        |                    |                             |                             |                                         |
|            | Site possession                                                                     | 0 days             | Fri 15/3/19                 | Fri 15/3/19                 |                                         |
| 05         |                                                                                     | •                  | 1                           |                             |                                         |



| ID         | Task Name                                                                                                | Duration            | Start                       | Finish                      |        |
|------------|----------------------------------------------------------------------------------------------------------|---------------------|-----------------------------|-----------------------------|--------|
| 06         | Obtain Permit to work & Road close permit                                                                | 10 days             | Fri 15/3/19                 | Sun 24/3/19                 |        |
| 07         | Excavation & construction new cable trench to 275kV                                                      | 45 days             | Mon 25/3/19