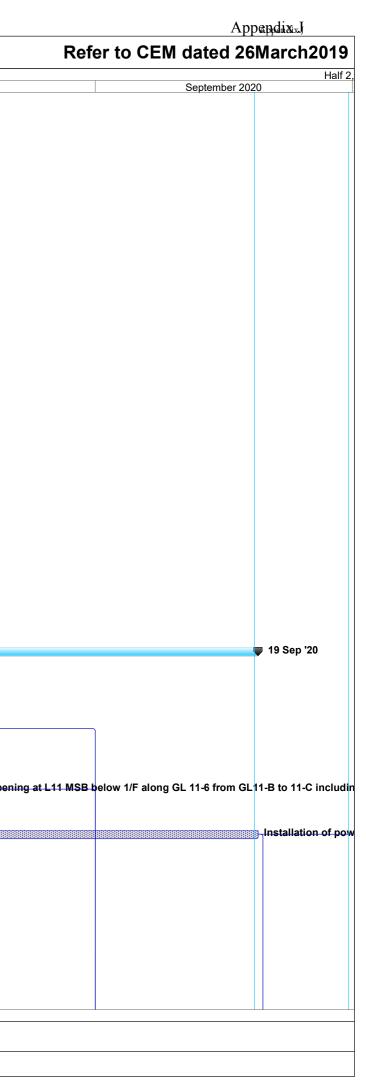

| , auys               | 11                         |                              | Y 1                                                     |                            |
| -        | 02 Master Prog Rev 3 Task Split                                                                                                                                                                                                              |                      |                            |                              | nmary 🛡 🗸                                               |                            |



| ID       | Task Name                                                                                                                                        | Duration            | Start                       | Finish                       | I. I. 2020 | Δ     |
|----------|--------------------------------------------------------------------------------------------------------------------------------------------------|---------------------|-----------------------------|------------------------------|------------|-------|
| 83       | Vert. Band drain installation (1023 nos. x 44m)                                                                                                  | 45 days             | Thu 13/9/18                 | Sat 27/10/18                 | July 2020  | Augus |
| 34