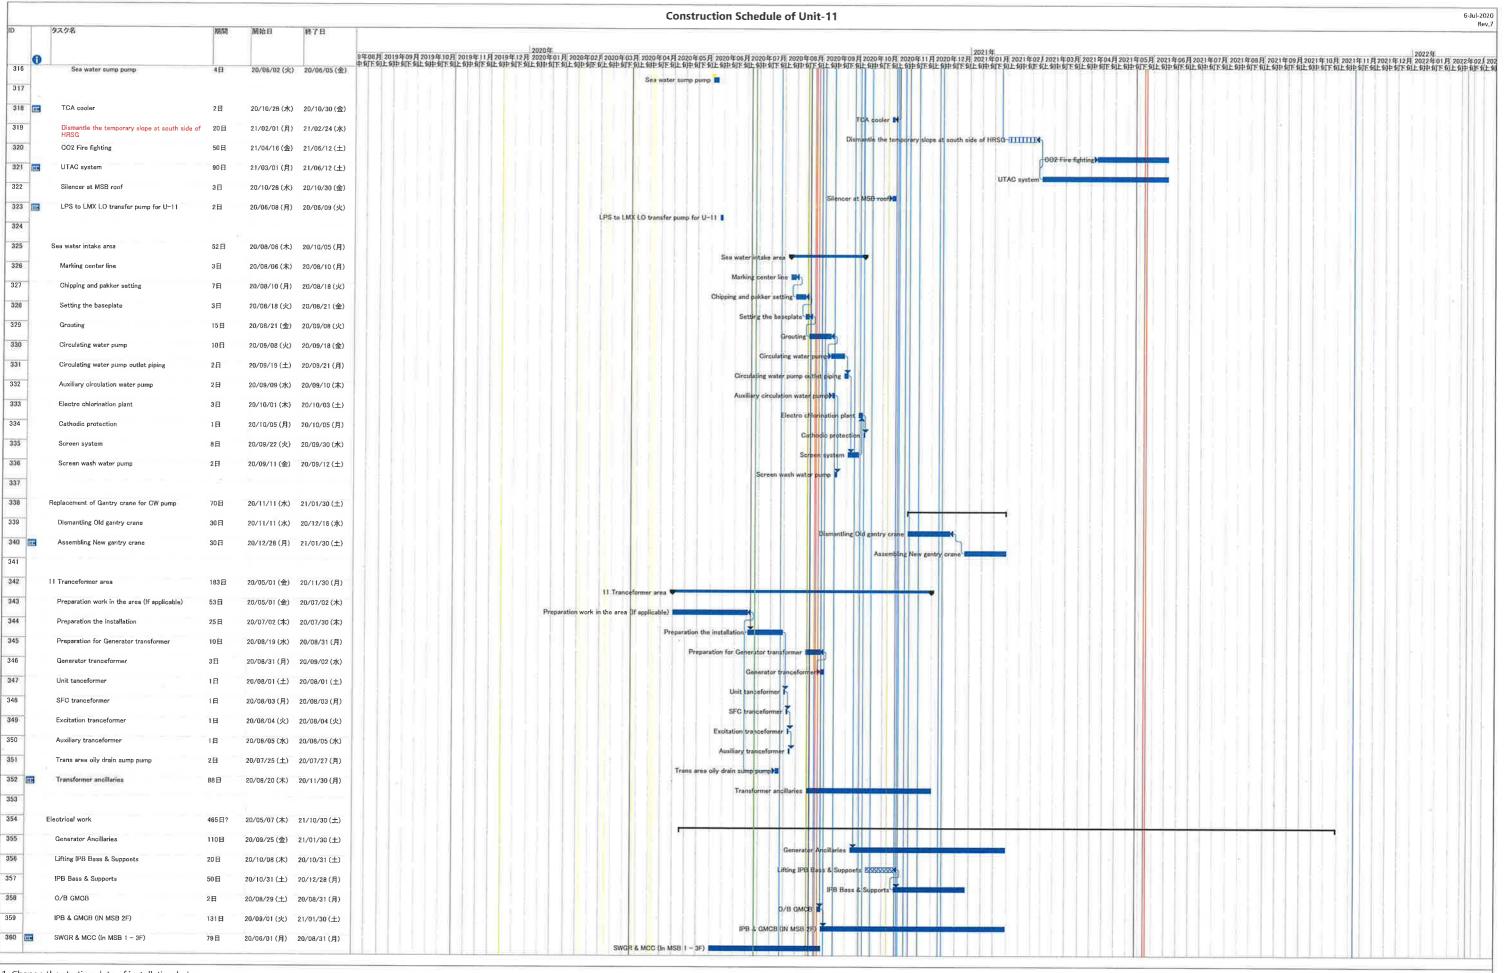

| <u> </u> | ct No. 17/8002 Lamma Power Station Extension Civil and Building Work                                                                                                                                                     |                     |                             |              | 2 Master Prog Rev 3 Refer to CEM dated 26March20                                                                         |
|----------|--------------------------------------------------------------------------------------------------------------------------------------------------------------------------------------------------------------------------|---------------------|-----------------------------|--------------|--------------------------------------------------------------------------------------------------------------------------|
|          |                                                                                                                                                                                                                          | Duration            | Start                       | Finish       | Half 2, 2020           Sep         Oct         Nov                                                                       |
| 6        | Section I - (i) 275kV cable trenching works connecting the 275kV Switching Station Extension and L11 MSB at Area E9 (B)                                                                                                  | 0 days              |                             | Fri 15/5/20  |                                                                                                                          |
| 7<br>8   | Section I - (ii) Interconnector 2 Trench Modification Works at Area E10 Section J - (i) Demolition of Retractable Cover A&B & (ii) Foundation of LMX Light Oil Storage Tank Nos. 3 & 4 and A&A for Existing Bund Wall at | 0 days<br>0 days    | Fri 15/5/20<br>Fri 30/4/21  |              |                                                                                                                          |
| )        | Section K1 - External works at Area 15 (E) and 15(F) Section K2 - Removal of Southern Bund and External Works at Area D5, D6                                                                                             | 0 days<br>0 days    | Mon 31/5/21<br>Mon 31/5/21  |              |                                                                                                                          |
| ı        | and D7  Section K3 - All remaining works shall be completed for reporting                                                                                                                                                | 0 days              | Thu 30/9/21                 |              |                                                                                                                          |
|          | completion to BD and ready for OP inspection                                                                                                                                                                             | •                   |                             |              |                                                                                                                          |
| 2        | General & Preliminary  Set up Termogram Site Office and Utilities                                                                                                                                                        | 318 days            |                             | Wed 24/4/19  |                                                                                                                          |
| 1        | Set up Temporary Site Office and Utilities                                                                                                                                                                               | 90 days             |                             | Wed 29/8/18  |                                                                                                                          |
| 5        | Permit Applications & Statuary Submissions Existing Utilities scanning & Excavation Permit                                                                                                                               | 120 days            | Thu 30/8/18<br>Tue 13/11/18 |              |                                                                                                                          |
| ;        | Tower Crane erection 2@MSB, 1@ 275                                                                                                                                                                                       | 45 days<br>50 days  |                             | Wed 24/4/19  |                                                                                                                          |
|          | Submission and Approval                                                                                                                                                                                                  | 554 days            |                             | Mon 16/12/19 |                                                                                                                          |
| 3        | Method Statement / Temp Work Submission & Approval from HEC for General Works                                                                                                                                            | 240 days            |                             | Sat 26/1/19  |                                                                                                                          |
| 9        | BD Approval & Consent (If required)                                                                                                                                                                                      | 120 days            | Fri 1/6/18                  | Fri 28/9/18  |                                                                                                                          |
| )        | BIM Model, CSD & CBWD Submission & Approval from HEC                                                                                                                                                                     | 200 days            | Sat 29/9/18                 |              |                                                                                                                          |
| 1        | Structure Steelwork Connection Design Submission & BD Approval                                                                                                                                                           | 60 days             | Sat 29/9/18                 | Tue 27/11/18 |                                                                                                                          |
| 2        | Structure Steelwork Shop Drawing & Approval                                                                                                                                                                              | 60 days             | Sat 13/10/18                | Tue 11/12/18 |                                                                                                                          |
| 3        | Metal Cladding, louvre & windows submission & BD Approval                                                                                                                                                                | 60 days             | Wed 28/11/18                | Sat 26/1/19  |                                                                                                                          |
| 1        | Metal Cladding, louvre & windows shop drawing submission                                                                                                                                                                 | 60 days             | Wed 12/12/18                | Tue 19/2/19  |                                                                                                                          |
| 5        | Order, Off Site Fabrication and Delivery (S. Steel & Cladding & louvres)                                                                                                                                                 | 180 days            | Sat 27/10/18                |              |                                                                                                                          |
| 3        | Retractable Cover D BD Submission & Approval                                                                                                                                                                             | 90 days             | Wed 20/2/19                 |              |                                                                                                                          |
| 7        | No. 4 C.W. Outfall A&A BD 1st Submission                                                                                                                                                                                 | 90 days             | Thu 30/8/18                 |              |                                                                                                                          |
| 3        | Sumission & Approval of Steel Flue Assessment Report and Design Drawings                                                                                                                                                 | 60 days             | Sun 30/9/18                 | Wed 28/11/18 |                                                                                                                          |
| 9        | Submission and Approval of Steel Flue Design from BD                                                                                                                                                                     | 60 days             | Sun 30/9/18                 |              |                                                                                                                          |
| 0        | Material Fabrication & Delivery for L11 Flue                                                                                                                                                                             |                     | Mon 15/10/18                |              |                                                                                                                          |
| 2        | Folding Shutters Shop Drawing Submission & Approval                                                                                                                                                                      |                     |                             |              |                                                                                                                          |
| 3        | Fabrication & Delivery of Folding Shutters Sewage Pump System Design submission & approval                                                                                                                               | 150 days<br>90 days | Thu 20/6/19                 | Wed 19/6/19  |                                                                                                                          |
| 4        | Fabrication & Delivery of Sewage Pump                                                                                                                                                                                    | 180 days            | Thu 20/6/19                 |              |                                                                                                                          |
| 5        | Other material submission & approval & delivery                                                                                                                                                                          | 300 days            | Thu 20/8/18                 |              |                                                                                                                          |
| 6        | Coordination with the Employer's Specialist Contractors                                                                                                                                                                  | 478 days            | Mon 20/5/19                 |              | K ■ 19 Sep '20                                                                                                           |
| 7        | Installation of Puddle Pipes at C.W. outlet Culvert                                                                                                                                                                      | 7 days              | Mon 20/5/19                 |              |                                                                                                                          |
| 3        | Installation of Puddle Pipes at C.W. Inlet Culvert                                                                                                                                                                       | 7 days              | Sun 7/7/19                  | Sat 13/7/19  |                                                                                                                          |
| 9        | Template setting at L11 Turbo Block Foundation                                                                                                                                                                           | 60 days             | Wed 1/1/20                  | Mon 9/3/20   |                                                                                                                          |
| 0        | Template setting of holding down bolts at HRSG column base                                                                                                                                                               | 46 days             | Tue 23/7/19                 | Fri 6/9/19   |                                                                                                                          |
| 1        | I-beam / channel base installation on top of transformer foundations at Transformer Area                                                                                                                                 | 30 days             | Fri 17/4/20                 |              |                                                                                                                          |
| 2        | Overhead crane erection at turbine hall using access through a temporary opening at L11 MSB roof between GL11-G to 11-H and 11-2 to 11-6                                                                                 | 36 days             | Sun 1/12/19                 |              |                                                                                                                          |
| 3        | Condenser assembly and erection using access through a temporary façade opening at L11 MSB below 1/F along GL 11-6 from GL11-B to 11-C including a clear space below 1/F between GL 11-B to 11-C                         | 127 days            | Sun 1/3/20                  | Sun 5/7/20   | w 1/F along GL 11-6 from GL11-B to 11-C including a clear space below 1/F between GL 11-B to 11-C                        |
| 4        | Installation of power train equipment including air inlet duct using access through a temporary façade opening at L11 MSB below 1/F along GL 11-6 from                                                                   | 142 days            | Fri 1/5/20                  | Sat 19/9/20  | Installation of power train equipment including air inlet duct using access through a temporary façade opening at L11 MS |
| 75       | GL11-F to 11-H including a clear space below 1/F of the above area  Installation of embedded materials such as holding down bolts for equipment foundations - Commencement                                               | 30 days             | Sun 23/6/19                 | Mon 22/7/19  |                                                                                                                          |
| 6<br>7   | Section A1 & A2 - Ground treatment at Zone 1A & 1B                                                                                                                                                                       |                     |                             | Wed 31/10/18 |                                                                                                                          |
| 8        |                                                                                                                                                                                                                          |                     |                             | Tue 7/8/18   |                                                                                                                          |
| 9        | Backfilling and compaction from existing ground +4.5mPD to +5.5mPD                                                                                                                                                       |                     | Wed 8/8/18<br>Wed 29/8/18   |              |                                                                                                                          |
| )        | Delivery of band drain Plant establishment for band drain (1st rig)                                                                                                                                                      |                     | Mon 3/9/18                  |              |                                                                                                                          |
| 1        | Plant establishment for band drain (1st rig)  Plant establishment for band drain (2nd rig)                                                                                                                               |                     | Thu 20/9/18                 |              |                                                                                                                          |
| 2        | Plant establishment for band drain (3rd rig)                                                                                                                                                                             | 7 days<br>7 days    | Thu 11/10/18                |              |                                                                                                                          |
| <b>~</b> | - 1 1 1 1 1 1 1 1 1 1 1 1 1 1 1 1 1 1 1                                                                                                                                                                                  | , auys              | 1116 11/10/10               |              |                                                                                                                          |