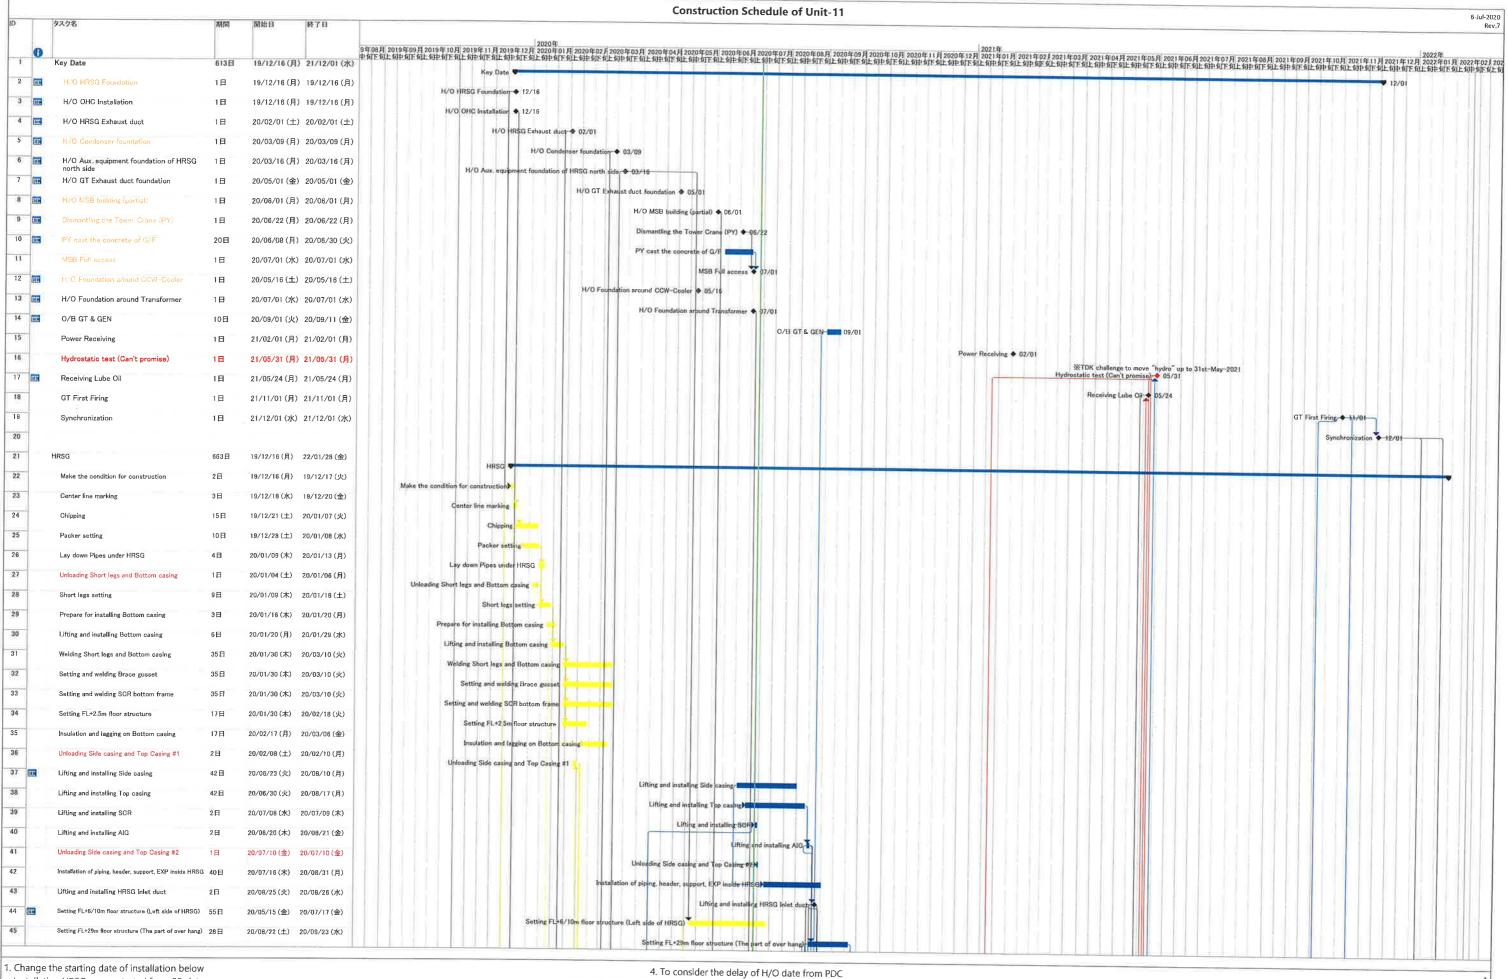

|     |     |
| 88          | Removal of temp. work                                                                                      | 5 days              | Mon 27/5/19                 |                             |                     |              |     |     |
| 69          | Reinstate G/F louvre wall and access door                                                                  | 45 days             | Sat 1/6/19                  | Mon 15/7/19                 |                     |              |     |     |
|             | Master Prog Rev 3 Task Split Split                                                                         | Miles               | •                           |                             | mary $\blacksquare$ |              |     |     |

Appendix J





- Installation HRSG was re-started from 23rd-Jun
- Installation Exhaust duct was re-started from 15st-May
- 2, To consider that structure of Takasago portion is delayed

- 5. Add the schedule of the electric work and the replacement the gantry crane for CWP



Installation HRSG was re-started from 23rd-Jun

<sup>·</sup> Installation Exhaust duct was re-started from 15st-May

<sup>2.</sup> To consider that structure of Takasago portion is delayed



Installation HRSG was re-started from 23rd-Jun

Installation Exhaust duct was re-started from 15st-May

<sup>2:</sup> To consider that structure of Takasago portion is delayed



- Installation HRSG was re-started from 23rd-Jun
- Installation Exhaust duct was re-started from 15st-May
- 2. To consider that structure of Takasago portion is delay