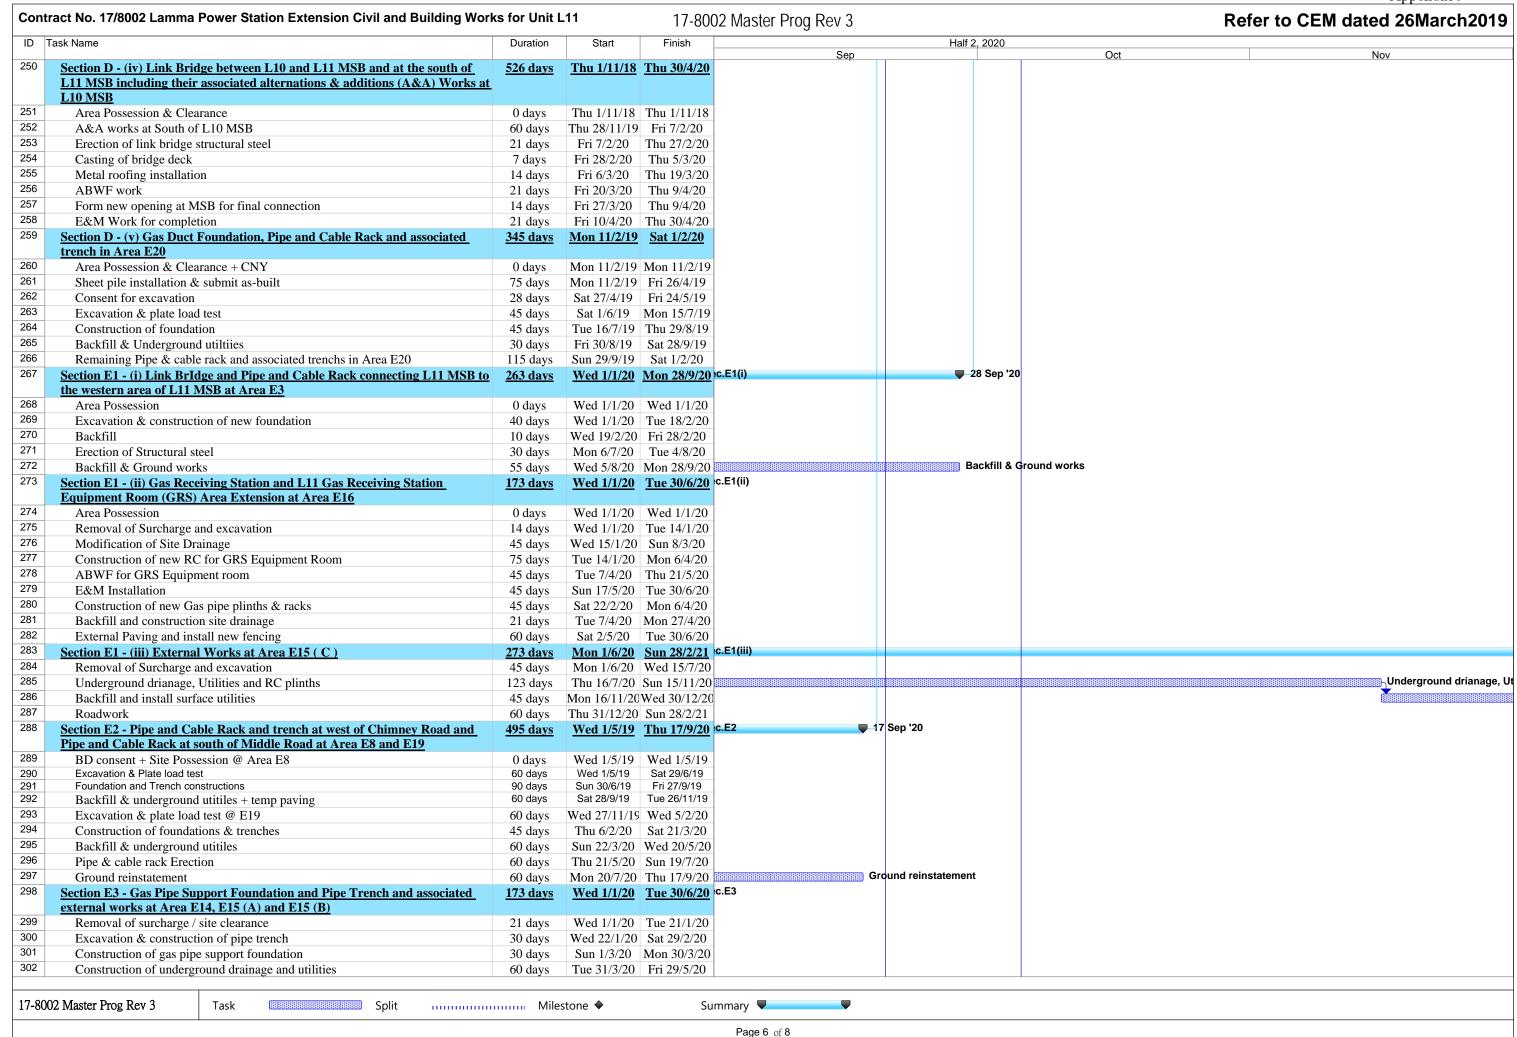

ue 17/3/20                |
| 241<br>242<br>243<br>244<br>245<br>246                                | Metal Cladding, Windows and Louvres incl. roof feature                                 |                    |                                           |                            |
| 241<br>242<br>243<br>244<br>245<br>246<br>247                         | Metal Cladding, Windows and Louvres incl. roof feature Removal of external scaffolding | 60 days            | Mon 17/2/20                               | Thu 16/4/20                |
| 241<br>242<br>243<br>244<br>245<br>246                                | Metal Cladding, Windows and Louvres incl. roof feature                                 | 60 days            | Mon 17/2/20<br>Mon 4/11/19<br>Mon 13/4/20 | Thu 16/4/20<br>Sun 12/4/20 |



| 3 4         | Sk Name                                                                                                    | Duration            | Start                       | Finish                      |                     | Half 2, 2020 |     |     |
|-------------|------------------------------------------------------------------------------------------------------------|---------------------|-----------------------------|-----------------------------|---------------------|--------------|-----|-----|
| 4<br>5<br>6 | D - 1-£11 0 11-                                                                                            |                     |                             |                             | Sep                 |              | Oct | Nov |
| 5           | Backfill & roa