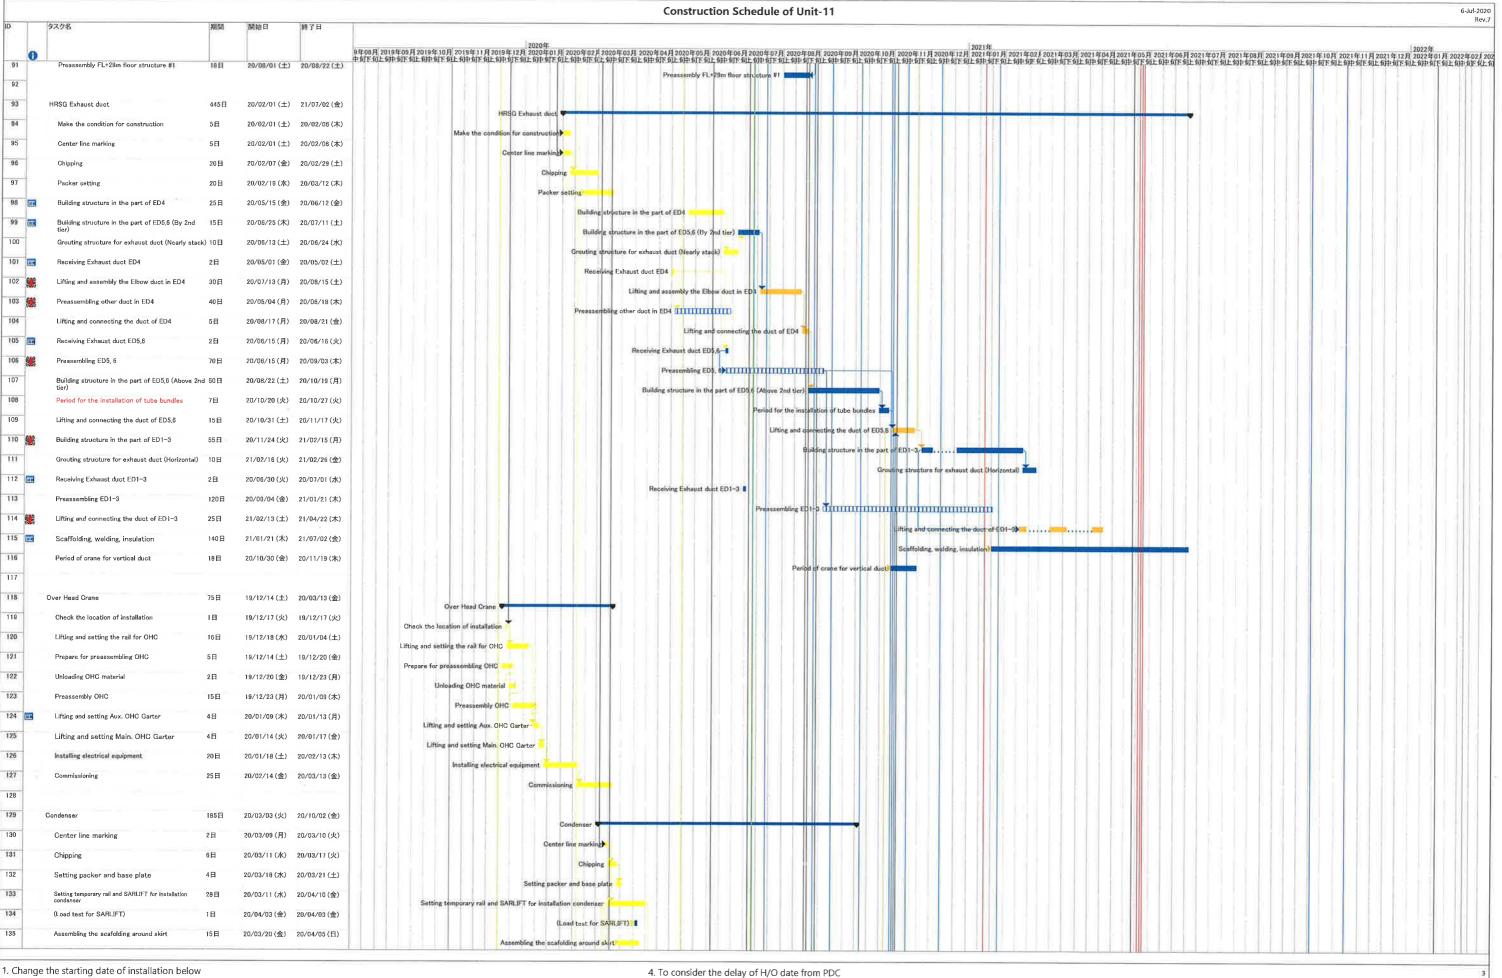

| <u> </u> | ct No. 17/8002 Lamma Power Station Extension Civil and Building Work                                                                                                                                                     |                     |                             |              | 2 Master Prog Rev 3 Refer to CEM dated 26March20                                                                         |
|----------|--------------------------------------------------------------------------------------------------------------------------------------------------------------------------------------------------------------------------|---------------------|-----------------------------|--------------|--------------------------------------------------------------------------------------------------------------------------|
|          |                                                                                                                                                                                                                          | Duration            | Start                       | Finish       | Half 2, 2020           Sep         Oct         Nov                                                                       |
| 6        | Section I - (i) 275kV cable trenching works connecting the 275kV Switching Station Extension and L11 MSB at Area E9 (B)                                                                                                  | 0 days              |                             | Fri 15/5/20  |                                                                                                                          |
| 7<br>8   | Section I - (ii) Interconnector 2 Trench Modification Works at Area E10 Section J - (i) Demolition of Retractable Cover A&B & (ii) Foundation of LMX Light Oil Storage Tank Nos. 3 & 4 and A&A for Existing Bund Wall at | 0 days<br>0 days    | Fri 15/5/20<br>Fri 30/4/21  |              |                                                                                                                          |
| )        | Section K1 - External works at Area 15 (E) and 15(F) Section K2 - Removal of Southern Bund and External Works at Area D5, D6                                                                                             | 0 days<br>0 days    | Mon 31/5/21<br>Mon 31/5/21  |              |                                                                                                                          |
| ı        | and D7  Section K3 - All remaining works shall be completed for reporting                                                                                                                                                | 0 days              | Thu 30/9/21                 |              |                                                                                                                          |
|          | completion to BD and ready for OP inspection                                                                                                                                                                             | •                   |                             |              |                                                                                                                          |
| 2        | General & Preliminary  Set up Termogram Site Office and Utilities                                                                                                                                                        | 318 days            |                             | Wed 24/4/19  |                                                                                                                          |
| 1        | Set up Temporary Site Office and Utilities                                                                                                                                                                               | 90 days             |                             | Wed 29/8/18  |                                                                                                                          |
| 5        | Permit Applications & Statuary Submissions Existing Utilities scanning & Excavation Permit                                                                                                                               | 120 days            | Thu 30/8/18<br>Tue 13/11/18 |              |                                                                                                                          |
| ;        | Tower Crane erection 2@MSB, 1@ 275                                                                                                                                                                                       | 45 days<br>50 days  |                             | Wed 24/4/19  |                                                                                                                          |
|          | Submission and Approval                                                                                                                                                                                                  | 554 days            |                             | Mon 16/12/19 |                                                                                                                          |
| 3        | Method Statement / Temp Work Submission & Approval from HEC for General Works                                                                                                                                            | 240 days            |                             | Sat 26/1/19  |                                                                                                                          |
| 9        | BD Approval & Consent (If required)                                                                                                                                                                                      | 120 days            | Fri 1/6/18                  | Fri 28/9/18  |                                                                                                                          |
| )        | BIM Model, CSD & CBWD Submission & Approval from HEC                                                                                                                                                                     | 200 days            | Sat 29/9/18                 |              |                                                                                                                          |
| 1        | Structure Steelwork Connection Design Submission & BD Approval                                                                                                                                                           | 60 days             | Sat 29/9/18                 | Tue 27/11/18 |                                                                                                                          |
| 2        | Structure Steelwork Shop Drawing & Approval                                                                                                                                                                              | 60 days             | Sat 13/10/18                | Tue 11/12/18 |                                                                                                                          |
| 3        | Metal Cladding, louvre & windows submission & BD Approval                                                                                                                                                                | 60 days             | Wed 28/11/18                | Sat 26/1/19  |                                                                                                                          |
| 1        | Metal Cladding, louvre & windows shop drawing submission                                                                                                                                                                 | 60 days             | Wed 12/12/18                | Tue 19/2/19  |                                                                                                                          |
| 5        | Order, Off Site Fabrication and Delivery (S. Steel & Cladding & louvres)                                                                                                                                                 | 180 days            | Sat 27/10/18                |              |                                                                                                                          |
| 3        | Retractable Cover D BD Submission & Approval                                                                                                                                                                             | 90 days             | Wed 20/2/19                 |              |                                                                                                                          |
| 7        | No. 4 C.W. Outfall A&A BD 1st Submission                                                                                                                                                                                 | 90 days             | Thu 30/8/18                 |              |                                                                                                                          |
| 3        | Sumission & Approval of Steel Flue Assessment Report and Design Drawings                                                                                                                                                 | 60 days             | Sun 30/9/18                 | Wed 28/11/18 |                                                                                                                          |
| 9        | Submission and Approval of Steel Flue Design from BD                                                                                                                                                                     | 60 days             | Sun 30/9/18                 |              |                                                                                                                          |
| 0        | Material Fabrication & Delivery for L11 Flue                                                                                                                                                                             |                     | Mon 15/10/18                |              |                                                                                                                          |
| 2        | Folding Shutters Shop Drawing Submission & Approval                                                                                                                                                                      |                     |                             |              |                                                                                                                          |
| 3        | Fabrication & Delivery of Folding Shutters Sewage Pump System Design submission & approval                                                                                                                               | 150 days<br>90 days | Thu 20/6/19                 | Wed 19/6/19  |                                                                                                                          |
| 4        | Fabrication & Delivery of Sewage Pump                                                                                                                                                                                    | 180 days            | Thu 20/6/19                 |              |                                                                                                                          |
| 5        | Other material submission & approval & delivery                                                                                                                                                                          | 300 days            | Thu 20/8/18                 |              |                                                                                                                          |
| 6        | Coordination with the Employer's Specialist Contractors                                                                                                                                                                  | 478 days            | Mon 20/5/19                 |              | K ■ 19 Sep '20                                                                                                           |
| 7        | Installation of Puddle Pipes at C.W. outlet Culvert                                                                                                                                                                      | 7 days              | Mon 20/5/19                 |              |                                                                                                                          |
| 3        | Installation of Puddle Pipes at C.W. Inlet Culvert                                                                                                                                                                       | 7 days              | Sun 7/7/19                  | Sat 13/7/19  |                                                                                                                          |
| 9        | Template setting at L11 Turbo Block Foundation                                                                                                                                                                           | 60 days             | Wed 1/1/20                  | Mon 9/3/20   |                                                                                                                          |
| 0        | Template setting of holding down bolts at HRSG column base                                                                                                                                                               | 46 days             | Tue 23/7/19                 | Fri 6/9/19   |                                                                                                                          |
| 1        | I-beam / channel base installation on top of transformer foundations at Transformer Area                                                                                                                                 | 30 days             | Fri 17/4/20                 |              |                                                                                                                          |
| 2        | Overhead crane erection at turbine hall using access through a temporary opening at L11 MSB roof between GL11-G to 11-H and 11-2 to 11-6                                                                                 | 36 days             | Sun 1/12/19                 |              |                                                                                                                          |
| 3        | Condenser assembly and erection using access through a temporary façade opening at L11 MSB below 1/F along GL 11-6 from GL11-B to 11-C including a clear space below 1/F between GL 11-B to 11-C                         | 127 days            | Sun 1/3/20                  | Sun 5/7/20   | w 1/F along GL 11-6 from GL11-B to 11-C including a clear space below 1/F between GL 11-B to 11-C                        |
| 4        | Installation of power train equipment including air inlet duct using access through a temporary façade opening at L11 MSB below 1/F along GL 11-6 from                                                                   | 142 days            | Fri 1/5/20                  | Sat 19/9/20  | Installation of power train equipment including air inlet duct using access through a temporary façade opening at L11 MS |
| 75       | GL11-F to 11-H including a clear space below 1/F of the above area  Installation of embedded materials such as holding down bolts for equipment foundations - Commencement                                               | 30 days             | Sun 23/6/19                 | Mon 22/7/19  |                                                                                                                          |
| 6<br>7   | Section A1 & A2 - Ground treatment at Zone 1A & 1B                                                                                                                                                                       |                     |                             | Wed 31/10/18 |                                                                                                                          |
| 8        |                                                                                                                                                                                                                          |                     |                             | Tue 7/8/18   |                                                                                                                          |
| 9        | Backfilling and compaction from existing ground +4.5mPD to +5.5mPD                                                                                                                                                       |                     | Wed 8/8/18<br>Wed 29/8/18   |              |                                                                                                                          |
| )        | Delivery of band drain Plant establishment for band drain (1st rig)                                                                                                                                                      |                     | Mon 3/9/18                  |              |                                                                                                                          |
| 1        | Plant establishment for band drain (1st rig)  Plant establishment for band drain (2nd rig)                                                                                                                               |                     | Thu 20/9/18                 |              |                                                                                                                          |
| 2        | Plant establishment for band drain (3rd rig)                                                                                                                                                                             | 7 days<br>7 days    | Thu 11/10/18                |              |                                                                                                                          |
| <b>~</b> | - 1 1 1 1 1 1 1 1 1 1 1 1 1 1 1 1 1 1 1                                                                                                                                                                                  | , auys              | 1116 11/10/10               |              |                                                                                                                          |