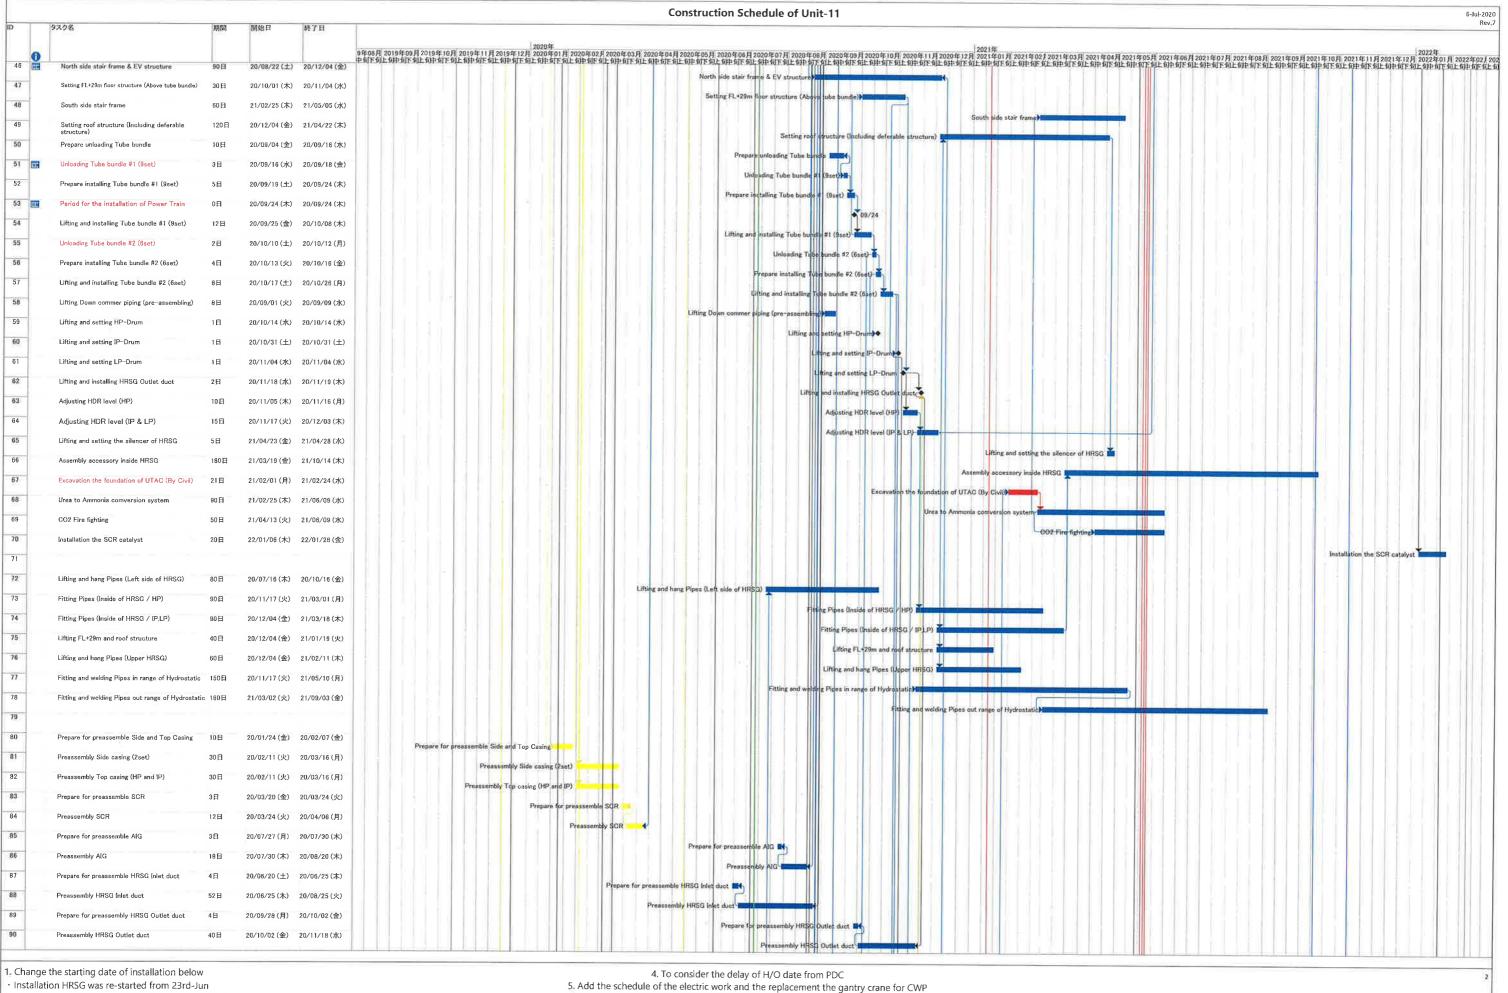

|     |
| 69          | Reinstate G/F louvre wall and access door                                                                  | 45 days             | Sat 1/6/19                  | Mon 15/7/19                 |                     |              |     |     |
|             | Master Prog Rev 3 Task Split Split                                                                         | Miles               | •                           |                             | mary $\blacksquare$ |              |     |     |

Appendix J





- Installation HRSG was re-started from 23rd-Jun
- Installation Exhaust duct was re-started from 15st-May
- 2, To consider that structure of Takasago portion is delayed

- 5. Add the schedule of the electric work and the replacement the gantry crane for CWP



Installation HRSG was re-started from 23rd-Jun

<sup>·</sup> Installation Exhaust duct was re-started from 15st-May

<sup>2.</sup> To consider that structure of Takasago portion is delayed



Installation HRSG was re-started from 23rd-Jun

Installation Exhaust duct was re-started from 15st-May

<sup>2:</sup> To consider that structure of Takasago portion is delayed



- Installation HRSG was re-started from 23rd-Jun
- Installation Exhaust duct was re-started from 15st-May
- 2. To consider that structure of Takasago portion is delayed



Installation HRSG was re-started from 23rd-Jun

Installation Exhaust duct was re-started from 15st-May

<sup>2.</sup> To consider that structure of Takasago portion is delayed



<sup>1.</sup> Change the starting date of installation below

<sup>·</sup> I