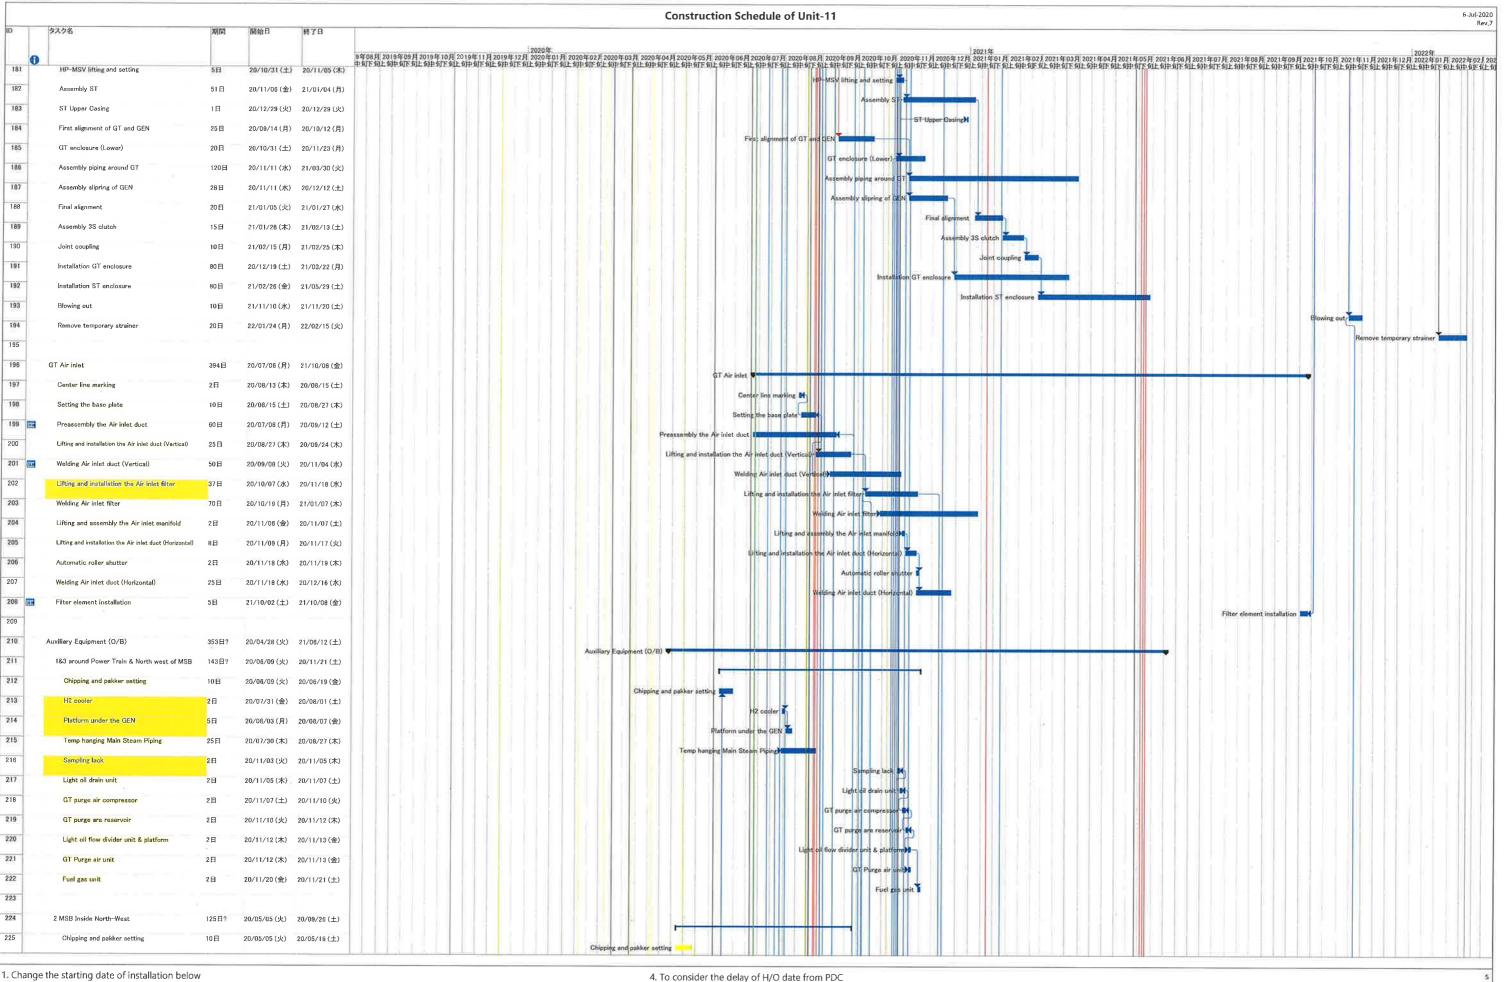

| <u> </u> | ct No. 17/8002 Lamma Power Station Extension Civil and Building Work                                                                                                                                                     |                     |                             |              | 2 Master Prog Rev 3 Refer to CEM dated 26March20                                                                         |
|----------|--------------------------------------------------------------------------------------------------------------------------------------------------------------------------------------------------------------------------|---------------------|-----------------------------|--------------|--------------------------------------------------------------------------------------------------------------------------|
|          |                                                                                                                                                                                                                          | Duration            | Start                       | Finish       | Half 2, 2020           Sep         Oct         Nov                                                                       |
| 6        | Section I - (i) 275kV cable trenching works connecting the 275kV Switching Station Extension and L11 MSB at Area E9 (B)                                                                                                  | 0 days              |                             | Fri 15/5/20  |                                                                                                                          |
| 7<br>8   | Section I - (ii) Interconnector 2 Trench Modification Works at Area E10 Section J - (i) Demolition of Retractable Cover A&B & (ii) Foundation of LMX Light Oil Storage Tank Nos. 3 & 4 and A&A for Existing Bund Wall at | 0 days<br>0 days    | Fri 15/5/20<br>Fri 30/4/21  |              |                                                                                                                          |
| )        | Section K1 - External works at Area 15 (E) and 15(F) Section K2 - Removal of Southern Bund and External Works at Area D5, D6                                                                                             | 0 days<br>0 days    | Mon 31/5/21<br>Mon 31/5/21  |              |                                                                                                                          |
| ı        | and D7  Section K3 - All remaining works shall be completed for reporting                                                                                                                                                | 0 days              | Thu 30/9/21                 |              |                                                                                                                          |
|          | completion to BD and ready for OP inspection                                                                                                                                                                             | •                   |                             |              |                                                                                                                          |
| 2        | General & Preliminary  Set up Termogram Site Office and Utilities                                                                                                                                                        | 318 days            |                             | Wed 24/4/19  |                                                                                                                          |
| 1        | Set up Temporary Site Office and Utilities                                                                                                                                                                               | 90 days             |                             | Wed 29/8/18  |                                                                                                                          |
| 5        | Permit Applications & Statuary Submissions Existing Utilities scanning & Excavation Permit                                                                                                                               | 120 days            | Thu 30/8/18<br>Tue 13/11/18 |              |                                                                                                                          |
| ;        | Tower Crane erection 2@MSB, 1@ 275                                                                                                                                                                                       | 45 days<br>50 days  |                             | Wed 24/4/19  |                                                                                                                          |
|          | Submission and Approval                                                                                                                                                                                                  | 554 days            |                             | Mon 16/12/19 |                                                                                                                          |
| 3        | Method Statement / Temp Work Submission & Approval from HEC for General Works                                                                                                                                            | 240 days            |                             | Sat 26/1/19  |                                                                                                                          |
| 9        | BD Approval & Consent (If required)                                                                                                                                                                                      | 120 days            | Fri 1/6/18                  | Fri 28/9/18  |                                                                                                                          |
| )        | BIM Model, CSD & CBWD Submission & Approval from HEC                                                                                                                                                                     | 200 days            | Sat 29/9/18                 |              |                                                                                                                          |
| 1        | Structure Steelwork Connection Design Submission & BD Approval                                                                                                                                                           | 60 days             | Sat 29/9/18                 | Tue 27/11/18 |                                                                                                                          |
| 2        | Structure Steelwork Shop Drawing & Approval                                                                                                                                                                              | 60 days             | Sat 13/10/18                | Tue 11/12/18 |                                                                                                                          |
| 3        | Metal Cladding, louvre & windows submission & BD Approval                                                                                                                                                                | 60 days             | Wed 28/11/18                | Sat 26/1/19  |                                                                                                                          |
| 1        | Metal Cladding, louvre & windows shop drawing submission                                                                                                                                                                 | 60 days             | Wed 12/12/18                | Tue 19/2/19  |                                                                                                                          |
| 5        | Order, Off Site Fabrication and Delivery (S. Steel & Cladding & louvres)                                                                                                                                                 | 180 days            | Sat 27/10/18                |              |                                                                                                                          |
| 3        | Retractable Cover D BD Submission & Approval                                                                                                                                                                             | 90 days             | Wed 20/2/19                 |              |                                                                                                                          |
| 7        | No. 4 C.W. Outfall A&A BD 1st Submission                                                                                                                                                                                 | 90 days             | Thu 30/8/18                 |              |                                                                                                                          |
| 3        | Sumission & Approval of Steel Flue Assessment Report and Design Drawings                                                                                                                                                 | 60 days             | Sun 30/9/18                 | Wed 28/11/18 |                                                                                                                          |
| 9        | Submission and Approval of Steel Flue Design from BD                                                                                                                                                                     | 60 days             | Sun 30/9/18                 |              |                                                                                                                          |
| 0        | Material Fabrication & Delivery for L11 Flue                                                                                                                                                                             |                     | Mon 15/10/18                |              |                                                                                                                          |
| 2        | Folding Shutters Shop Drawing Submission & Approval                                                                                                                                                                      |                     |                             |              |                                                                                                                          |
| 3        | Fabrication & Delivery of Folding Shutters Sewage Pump System Design submission & approval                                                                                                                               | 150 days<br>90 days | Thu 20/6/19                 | Wed 19/6/19  |                                                                                                                          |
| 4        | Fabrication & Delivery of Sewage Pump                                                                                                                                                                                    | 180 days            | Thu 20/6/19                 |              |                                                                                                                          |
| 5        | Other material submission & approval & delivery                                                                                                                                                                          | 300 days            | Thu 20/8/18                 |              |                                                                                                                          |
| 6        | Coordination with the Employer's Specialist Contractors                                                                                                                                                                  | 478 days            | Mon 20/5/19                 |              | K ■ 19 Sep '20                                                                                                           |
| 7        | Installation of Puddle Pipes at C.W. outlet Culvert                                                                                                                                                                      | 7 days              | Mon 20/5/19                 |              |                                                                                                                          |
| 3        | Installation of Puddle Pipes at C.W. Inlet Culvert                                                                                                                                                                       | 7 days              | Sun 7/7/19                  | Sat 13/7/19  |                                                                                                                          |
| 9        | Template setting at L11 Turbo Block Foundation                                                                                                                                                                           | 60 days             | Wed 1/1/20                  | Mon 9/3/20   |                                                                                                                          |
| 0        | Template setting of holding down bolts at HRSG column base                                                                                                                                                               | 46 days             | Tue 23/7/19                 | Fri 6/9/19   |                                                                                                                          |
| 1        | I-beam / channel base installation on top of transformer foundations at Transformer Area                                                                                                                                 | 30 days             | Fri 17/4/20                 |              |                                                                                                                          |
| 2        | Overhead crane erection at turbine hall using access through a temporary opening at L11 MSB roof between GL11-G to 11-H and 11-2 to 11-6                                                                                 | 36 days             | Sun 1/12/19                 |              |                                                                                                                          |
| 3        | Condenser assembly and erection using access through a temporary façade opening at L11 MSB below 1/F along GL 11-6 from GL11-B to 11-C including a clear space below 1/F between GL 11-B to 11-C                         | 127 days            | Sun 1/3/20                  | Sun 5/7/20   | w 1/F along GL 11-6 from GL11-B to 11-C including a clear space below 1/F between GL 11-B to 11-C                        |
| 4        | Installation of power train equipment including air inlet duct using access through a temporary façade opening at L11 MSB below 1/F along GL 11-6 from                                                                   | 142 days            | Fri 1/5/20                  | Sat 19/9/20  | Installation of power train equipment including air inlet duct using access through a temporary façade opening at L11 MS |
| 75       | GL11-F to 11-H including a clear space below 1/F of the above area  Installation of embedded materials such as holding down bolts for equipment foundations - Commencement                                               | 30 days             | Sun 23/6/19                 | Mon 22/7/19  |                                                                                                                          |
| 6<br>7   | Section A1 & A2 - Ground treatment at Zone 1A & 1B                                                                                                                                                                       |                     |                             | Wed 31/10/18 |                                                                                                                          |
| 8        |                                                                                                                                                                                                                          |                     |                             | Tue 7/8/18   |                                                                                                                          |
| 9        | Backfilling and compaction from existing ground +4.5mPD to +5.5mPD                                                                                                                                                       |                     | Wed 8/8/18<br>Wed 29/8/18   |              |                                                                                                                          |
| )        | Delivery of band drain Plant establishment for band drain (1st rig)                                                                                                                                                      |                     | Mon 3/9/18                  |              |                                                                                                                          |
| 1        | Plant establishment for band drain (1st rig)  Plant establishment for band drain (2nd rig)                                                                                                                               |                     | Thu 20/9/18                 |              |                                                                                                                          |
| 2        | Plant establishment for band drain (3rd rig)                                                                                                                                                                             | 7 days<br>7 days    | Thu 11/10/18                |              |                                                                                                                          |
| <b>~</b> | - 1 1 1 1 1 1 1 1 1 1 1 1 1 1 1 1 1 1 1                                                                                                                                                                                  | , auys              | 1116 11/10/10               |              |                                                                                                                          |