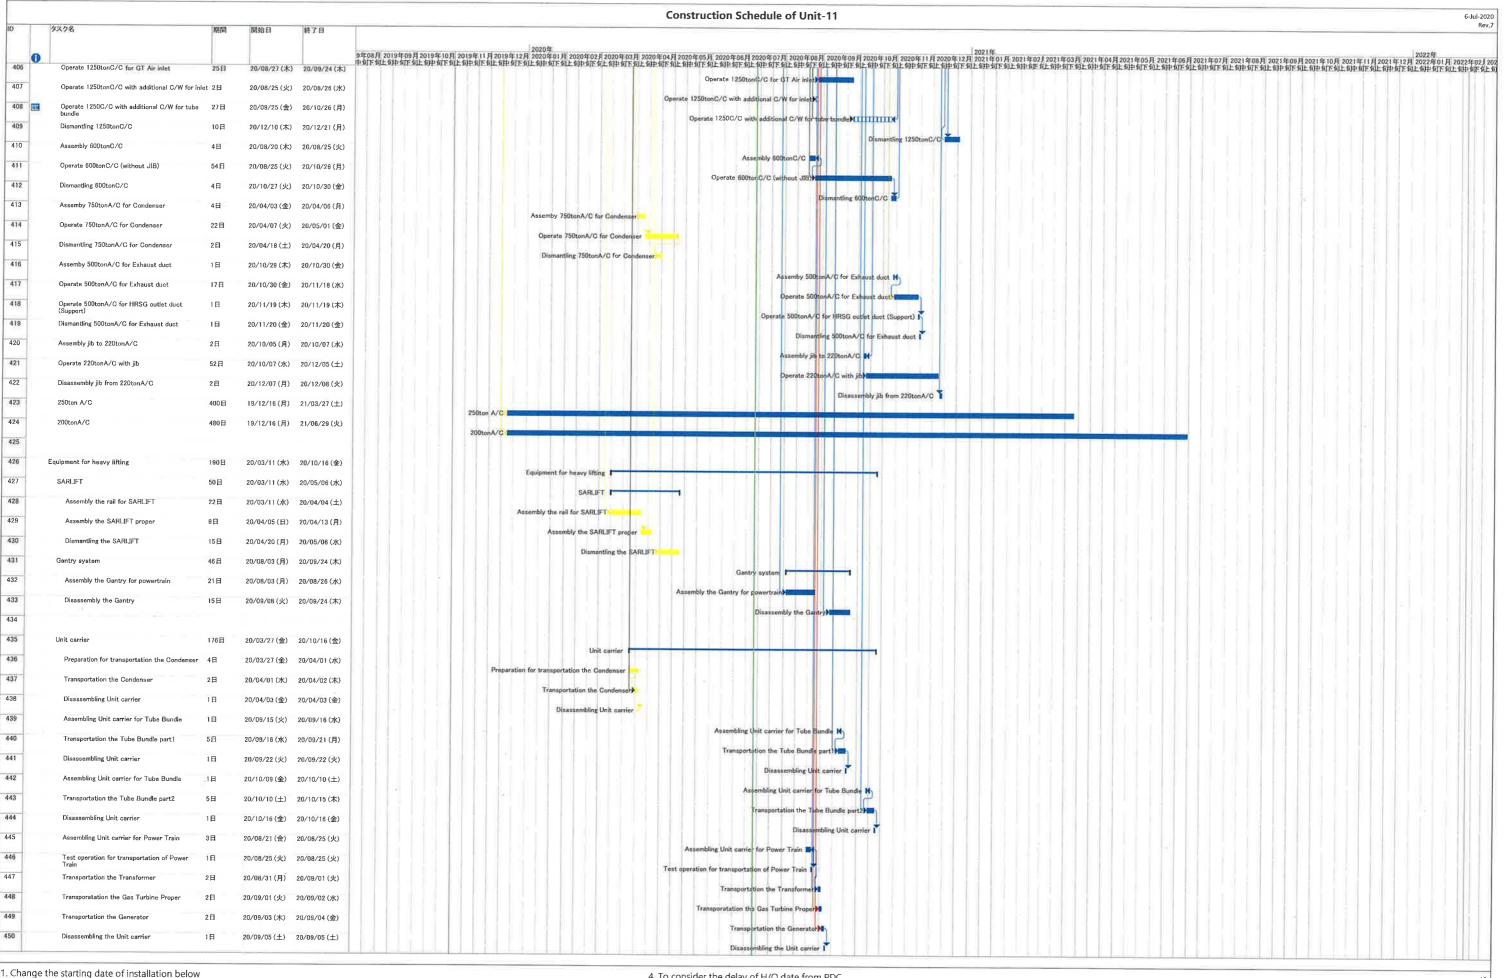

| <u> </u> | ct No. 17/8002 Lamma Power Station Extension Civil and Building Work                                                                                                                                                     |                     |                             |              | 2 Master Prog Rev 3 Refer to CEM dated 26March20                                                                         |
|----------|--------------------------------------------------------------------------------------------------------------------------------------------------------------------------------------------------------------------------|---------------------|-----------------------------|--------------|--------------------------------------------------------------------------------------------------------------------------|
|          |                                                                                                                                                                                                                          | Duration            | Start                       | Finish       | Half 2, 2020           Sep         Oct         Nov                                                                       |
| 6        | Section I - (i) 275kV cable trenching works connecting the 275kV Switching Station Extension and L11 MSB at Area E9 (B)                                                                                                  | 0 days              |                             | Fri 15/5/20  |                                                                                                                          |
| 7<br>8   | Section I - (ii) Interconnector 2 Trench Modification Works at Area E10 Section J - (i) Demolition of Retractable Cover A&B & (ii) Foundation of LMX Light Oil Storage Tank Nos. 3 & 4 and A&A for Existing Bund Wall at | 0 days<br>0 days    | Fri 15/5/20<br>Fri 30/4/21  |              |                                                                                                                          |
| )        | Section K1 - External works at Area 15 (E) and 15(F) Section K2 - Removal of Southern Bund and External Works at Area D5, D6                                                                                             | 0 days<br>0 days    | Mon 31/5/21<br>Mon 31/5/21  |              |                                                                                                                          |
| ı        | and D7  Section K3 - All remaining works shall be completed for reporting                                                                                                                                                | 0 days              | Thu 30/9/21                 |              |                                                                                                                          |
|          | completion to BD and ready for OP inspection                                                                                                                                                                             | •                   |                             |              |                                                                                                                          |
| 2        | General & Preliminary  Set up Termogram Site Office and Utilities                                                                                                                                                        | 318 days            |                             | Wed 24/4/19  |                                                                                                                          |
| 1        | Set up Temporary Site Office and Utilities                                                                                                                                                                               | 90 days             |                             | Wed 29/8/18  |                                                                                                                          |
| 5        | Permit Applications & Statuary Submissions Existing Utilities scanning & Excavation Permit                                                                                                                               | 120 days            | Thu 30/8/18<br>Tue 13/11/18 |              |                                                                                                                          |
| ;        | Tower Crane erection 2@MSB, 1@ 275                                                                                                                                                                                       | 45 days<br>50 days  |                             | Wed 24/4/19  |                                                                                                                          |
|          | Submission and Approval                                                                                                                                                                                                  | 554 days            |                             | Mon 16/12/19 |                                                                                                                          |
| 3        | Method Statement / Temp Work Submission & Approval from HEC for General Works                                                                                                                                            | 240 days            |                             | Sat 26/1/19  |                                                                                                                          |
| 9        | BD Approval & Consent (If required)                                                                                                                                                                                      | 120 days            | Fri 1/6/18                  | Fri 28/9/18  |                                                                                                                          |
| )        | BIM Model, CSD & CBWD Submission & Approval from HEC                                                                                                                                                                     | 200 days            | Sat 29/9/18                 |              |                                                                                                                          |
| 1        | Structure Steelwork Connection Design Submission & BD Approval                                                                                                                                                           | 60 days             | Sat 29/9/18                 | Tue 27/11/18 |                                                                                                                          |
| 2        | Structure Steelwork Shop Drawing & Approval                                                                                                                                                                              | 60 days             | Sat 13/10/18                | Tue 11/12/18 |                                                                                                                          |
| 3        | Metal Cladding, louvre & windows submission & BD Approval                                                                                                                                                                | 60 days             | Wed 28/11/18                | Sat 26/1/19  |                                                                                                                          |
| 1        | Metal Cladding, louvre & windows shop drawing submission                                                                                                                                                                 | 60 days             | Wed 12/12/18                | Tue 19/2/19  |                                                                                                                          |
| 5        | Order, Off Site Fabrication and Delivery (S. Steel & Cladding & louvres)                                                                                                                                                 | 180 days            | Sat 27/10/18                |              |                                                                                                                          |
| 3        | Retractable Cover D BD Submission & Approval                                                                                                                                                                             | 90 days             | Wed 20/2/19                 |              |                                                                                                                          |
| 7        | No. 4 C.W. Outfall A&A BD 1st Submission                                                                                                                                                                                 | 90 days             | Thu 30/8/18                 |              |                                                                                                                          |
| 3        | Sumission & Approval of Steel Flue Assessment Report and Design Drawings                                                                                                                                                 | 60 days             | Sun 30/9/18                 | Wed 28/11/18 |                                                                                                                          |
| 9        | Submission and Approval of Steel Flue Design from BD                                                                                                                                                                     | 60 days             | Sun 30/9/18                 |              |                                                                                                                          |
| 0        | Material Fabrication & Delivery for L11 Flue                                                                                                                                                                             |                     | Mon 15/10/18                |              |                                                                                                                          |
| 2        | Folding Shutters Shop Drawing Submission & Approval                                                                                                                                                                      |                     |                             |              |                                                                                                                          |
| 3        | Fabrication & Delivery of Folding Shutters Sewage Pump System Design submission & approval                                                                                                                               | 150 days<br>90 days | Thu 20/6/19                 | Wed 19/6/19  |                                                                                                                          |
| 4        | Fabrication & Delivery of Sewage Pump                                                                                                                                                                                    | 180 days            | Thu 20/6/19                 |              |                                                                                                                          |
| 5        | Other material submission & approval & delivery                                                                                                                                                                          | 300 days            | Thu 20/8/18                 |              |                                                                                                                          |
| 6        | Coordination with the Employer's Specialist Contractors                                                                                                                                                                  | 478 days            | Mon 20/5/19                 |              | K ■ 19 Sep '20                                                                                                           |
| 7        | Installation of Puddle Pipes at C.W. outlet Culvert                                                                                                                                                                      | 7 days              | Mon 20/5/19                 |              |                                                                                                                          |
| 3        | Installation of Puddle Pipes at C.W. Inlet Culvert                                                                                                                                                                       | 7 days              | Sun 7/7/19                  | Sat 13/7/19  |                                                                                                                          |
| 9        | Template setting at L11 Turbo Block Foundation                                                                                                                                                                           | 60 days             | Wed 1/1/20                  | Mon 9/3/20   |                                                                                                                          |
| 0        | Template setting of holding down bolts at HRSG column base                                                                                                                                                               | 46 days             | Tue 23/7/19                 | Fri 6/9/19   |                                                                                                                          |
| 1        | I-beam / channel base installation on top of transformer foundations at Transformer Area                                                                                                                                 | 30 days             | Fri 17/4/20                 |              |                                                                                                                          |
| 2        | Overhead crane erection at turbine hall using access through a temporary opening at L11 MSB roof between GL11-G to 11-H and 11-2 to 11-6                                                                                 | 36 days             | Sun 1/12/19                 |              |                                                                                                                          |
| 3        | Condenser assembly and erection using access through a temporary façade opening at L11 MSB below 1/F along GL 11-6 from GL11-B to 11-C including a clear space below 1/F between GL 11-B to 11-C                         | 127 days            | Sun 1/3/20                  | Sun 5/7/20   | w 1/F along GL 11-6 from GL11-B to 11-C including a clear space below 1/F between GL 11-B to 11-C                        |
| 4        | Installation of power train equipment including air inlet duct using access through a temporary façade opening at L11 MSB below 1/F along GL 11-6 from                                                                   | 142 days            | Fri 1/5/20                  | Sat 19/9/20  | Installation of power train equipment including air inlet duct using access through a temporary façade opening at L11 MS |
| 75       | GL11-F to 11-H including a clear space below 1/F of the above area  Installation of embedded materials such as holding down bolts for equipment foundations - Commencement                                               | 30 days             | Sun 23/6/19                 | Mon 22/7/19  |                                                                                                                          |
| 6<br>7   | Section A1 & A2 - Ground treatment at Zone 1A & 1B                                                                                                                                                                       |                     |                             | Wed 31/10/18 |                                                                                                                          |
| 8        |                                                                                                                                                                                                                          |                     |                             | Tue 7/8/18   |                                                                                                                          |
| 9        | Backfilling and compaction from existing ground +4.5mPD to +5.5mPD                                                                                                                                                       |                     | Wed 8/8/18<br>Wed 29/8/18   |              |                                                                                                                          |
| )        | Delivery of band drain Plant establishment for band drain (1st rig)                                                                                                                                                      |                     | Mon 3/9/18                  |              |                                                                                                                          |
| 1        | Plant establishment for band drain (1st rig)  Plant establishment for band drain (2nd rig)                                                                                                                               |                     | Thu 20/9/18                 |              |                                                                                                                          |
| 2        | Plant establishment for band drain (3rd rig)                                                                                                                                                                             | 7 days<br>7 days    | Thu 11/10/18                |              |                                                                                                                          |
| <b>~</b> | - 1 1 1 1 1 1 1 1 1 1 1 1 1 1 1 1 1 1 1                                                                                                                                                                                  | , auys              | 1116 11/10/10               |              |                                                                                                                          |