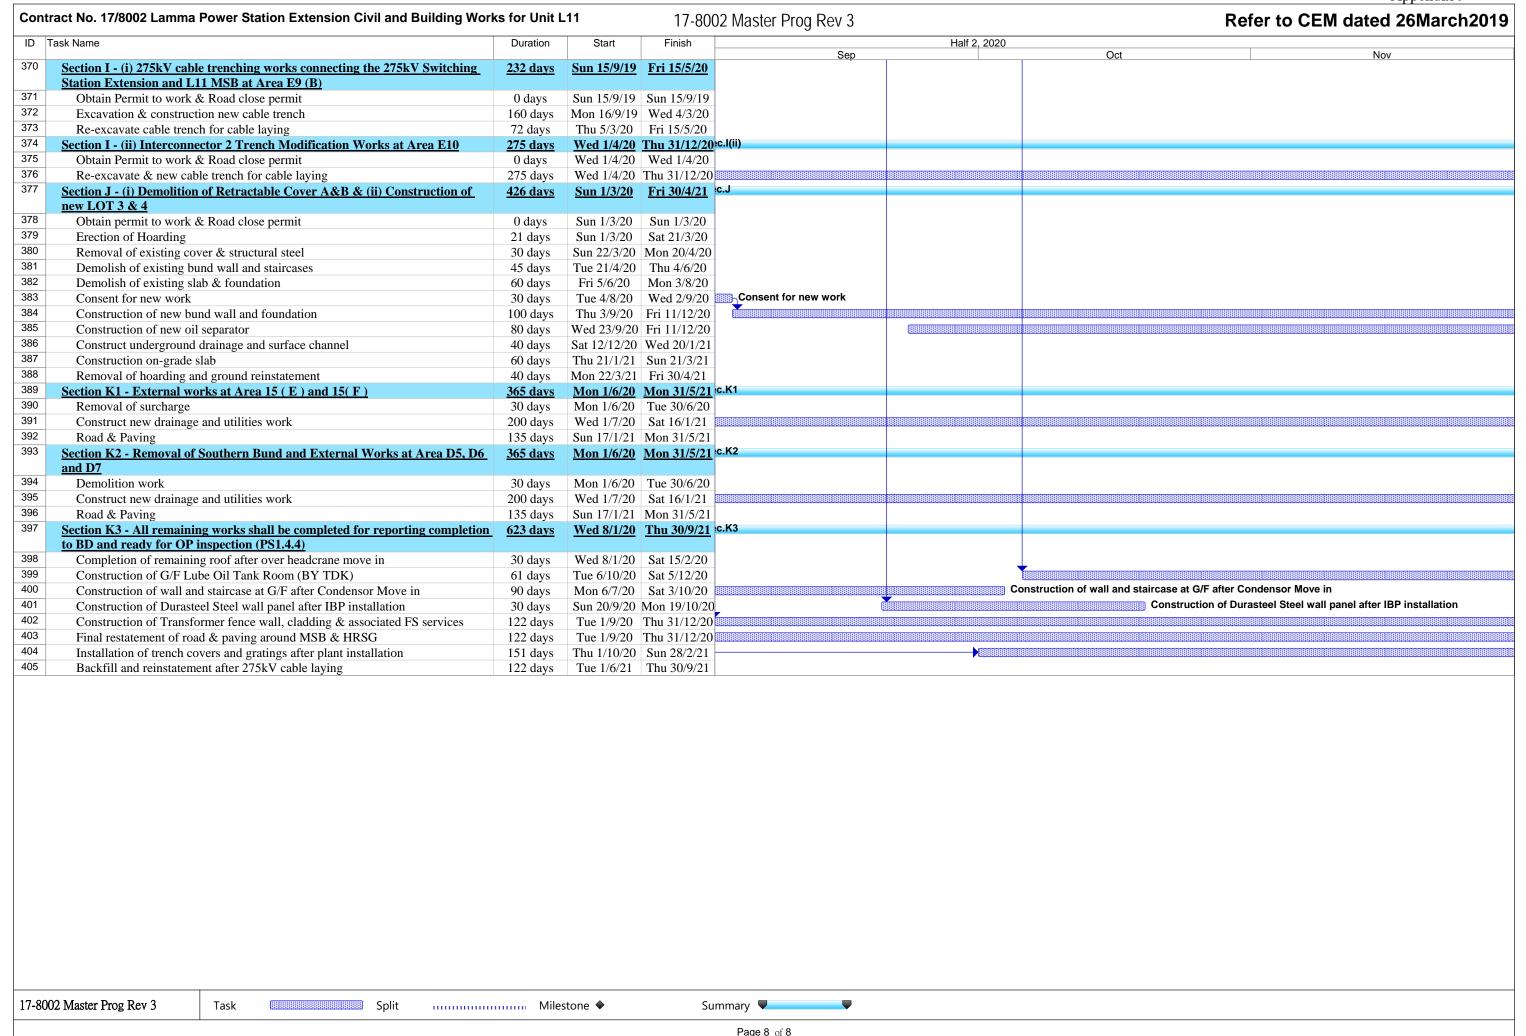

|     |     |
| 88          | Removal of temp. work                                                                                      | 5 days              | Mon 27/5/19                 |                             |                     |              |     |     |
| 69          | Reinstate G/F louvre wall and access door                                                                  | 45 days             | Sat 1/6/19                  | Mon 15/7/19                 |                     |              |     |     |
|             | Master Prog Rev 3 Task Split Split                                                                         | Miles               | •                           |                             | mary $\blacksquare$ |              |     |     |

Appendix J





- Installation HRSG was re-started from 23rd-Jun
- Installation Exhaust duct was re-started from 15st-May
- 2, To consider that structure of Takasago portion is delayed

- 5. Add the schedule of the electric work and the replacement the gantry crane for CWP



Installation HRSG was re-started from 23rd-Jun

<sup>·</sup> Installation Exhaust duct was re-started from 15st-May

<sup>2.</sup> To consider that structure of Takasago portion is delayed



Installation HRSG was re-started from 23rd-Jun

Installation Exhaust duct was re-started from 15st-May

<sup>2:</sup> To consider that structure of Takasago portion is delayed



- Installation HRSG was re-started from 23rd-Jun
- Installation Exhaust duct was re-started from 15st-May
- 2. To consider that structure of Takasago portion is del