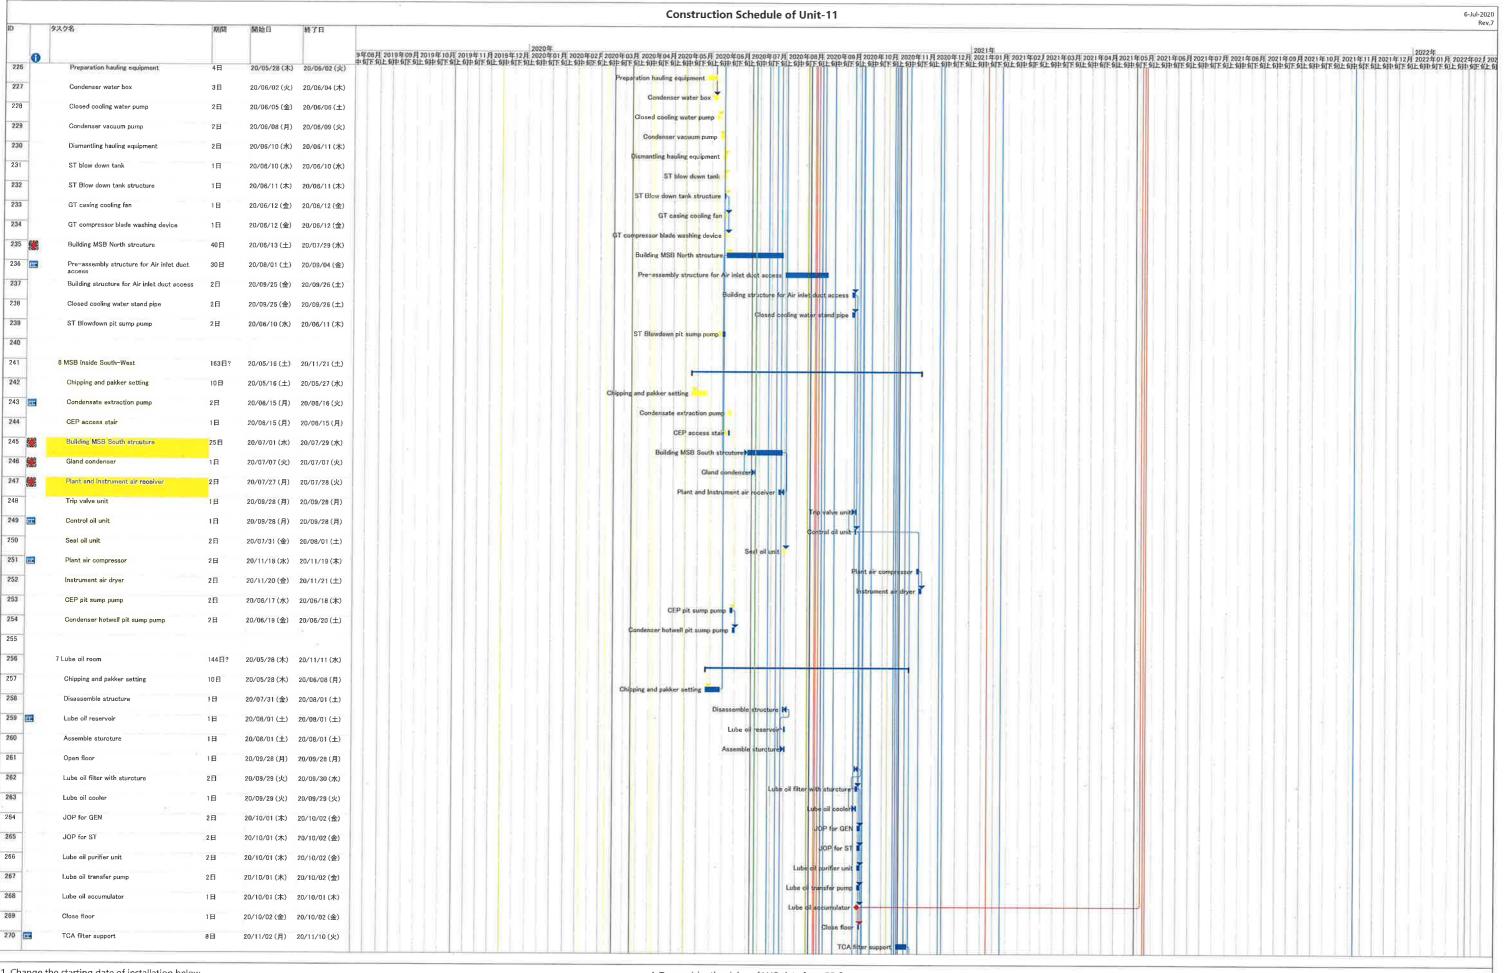

| <u> </u> | ct No. 17/8002 Lamma Power Station Extension Civil and Building Work                                                                                                                                                     |                     |                             |              | 2 Master Prog Rev 3 Refer to CEM dated 26March20                                                                         |
|----------|--------------------------------------------------------------------------------------------------------------------------------------------------------------------------------------------------------------------------|---------------------|-----------------------------|--------------|--------------------------------------------------------------------------------------------------------------------------|
|          |                                                                                                                                                                                                                          | Duration            | Start                       | Finish       | Half 2, 2020           Sep         Oct         Nov                                                                       |
| 6        | Section I - (i) 275kV cable trenching works connecting the 275kV Switching Station Extension and L11 MSB at Area E9 (B)                                                                                                  | 0 days              |                             | Fri 15/5/20  |                                                                                                                          |
| 7<br>8   | Section I - (ii) Interconnector 2 Trench Modification Works at Area E10 Section J - (i) Demolition of Retractable Cover A&B & (ii) Foundation of LMX Light Oil Storage Tank Nos. 3 & 4 and A&A for Existing Bund Wall at | 0 days<br>0 days    | Fri 15/5/20<br>Fri 30/4/21  |              |                                                                                                                          |
| )        | Section K1 - External works at Area 15 (E) and 15(F) Section K2 - Removal of Southern Bund and External Works at Area D5, D6                                                                                             | 0 days<br>0 days    | Mon 31/5/21<br>Mon 31/5/21  |              |                                                                                                                          |
| ı        | and D7  Section K3 - All remaining works shall be completed for reporting                                                                                                                                                | 0 days              | Thu 30/9/21                 |              |                                                                                                                          |
|          | completion to BD and ready for OP inspection                                                                                                                                                                             | •                   |                             |              |                                                                                                                          |
| 2        | General & Preliminary  Set up Termogram Site Office and Utilities                                                                                                                                                        | 318 days            |                             | Wed 24/4/19  |                                                                                                                          |
| 1        | Set up Temporary Site Office and Utilities                                                                                                                                                                               | 90 days             |                             | Wed 29/8/18  |                                                                                                                          |
| 5        | Permit Applications & Statuary Submissions Existing Utilities scanning & Excavation Permit                                                                                                                               | 120 days            | Thu 30/8/18<br>Tue 13/11/18 |              |                                                                                                                          |
| ;        | Tower Crane erection 2@MSB, 1@ 275                                                                                                                                                                                       | 45 days<br>50 days  |                             | Wed 24/4/19  |                                                                                                                          |
|          | Submission and Approval                                                                                                                                                                                                  | 554 days            |                             | Mon 16/12/19 |                                                                                                                          |
| 3        | Method Statement / Temp Work Submission & Approval from HEC for General Works                                                                                                                                            | 240 days            |                             | Sat 26/1/19  |                                                                                                                          |
| 9        | BD Approval & Consent (If required)                                                                                                                                                                                      | 120 days            | Fri 1/6/18                  | Fri 28/9/18  |                                                                                                                          |
| )        | BIM Model, CSD & CBWD Submission & Approval from HEC                                                                                                                                                                     | 200 days            | Sat 29/9/18                 |              |                                                                                                                          |
| 1        | Structure Steelwork Connection Design Submission & BD Approval                                                                                                                                                           | 60 days             | Sat 29/9/18                 | Tue 27/11/18 |                                                                                                                          |
| 2        | Structure Steelwork Shop Drawing & Approval                                                                                                                                                                              | 60 days             | Sat 13/10/18                | Tue 11/12/18 |                                                                                                                          |
| 3        | Metal Cladding, louvre & windows submission & BD Approval                                                                                                                                                                | 60 days             | Wed 28/11/18                | Sat 26/1/19  |                                                                                                                          |
| 1        | Metal Cladding, louvre & windows shop drawing submission                                                                                                                                                                 | 60 days             | Wed 12/12/18                | Tue 19/2/19  |                                                                                                                          |
| 5        | Order, Off Site Fabrication and Delivery (S. Steel & Cladding & louvres)                                                                                                                                                 | 180 days            | Sat 27/10/18                |              |                                                                                                                          |
| 3        | Retractable Cover D BD Submission & Approval                                                                                                                                                                             | 90 days             | Wed 20/2/19                 |              |                                                                                                                          |
| 7        | No. 4 C.W. Outfall A&A BD 1st Submission                                                                                                                                                                                 | 90 days             | Thu 30/8/18                 |              |                                                                                                                          |
| 3        | Sumission & Approval of Steel Flue Assessment Report and Design Drawings                                                                                                                                                 | 60 days             | Sun 30/9/18                 | Wed 28/11/18 |                                                                                                                          |
| 9        | Submission and Approval of Steel Flue Design from BD                                                                                                                                                                     | 60 days             | Sun 30/9/18                 |              |                                                                                                                          |
| 0        | Material Fabrication & Delivery for L11 Flue                                                                                                                                                                             |                     | Mon 15/10/18                |              |                                                                                                                          |
| 2        | Folding Shutters Shop Drawing Submission & Approval                                                                                                                                                                      |                     |                             |              |                                                                                                                          |
| 3        | Fabrication & Delivery of Folding Shutters Sewage Pump System Design submission & approval                                                                                                                               | 150 days<br>90 days | Thu 20/6/19                 | Wed 19/6/19  |                                                                                                                          |
| 4        | Fabrication & Delivery of Sewage Pump                                                                                                                                                                                    | 180 days            | Thu 20/6/19                 |              |                                                                                                                          |
| 5        | Other material submission & approval & delivery                                                                                                                                                                          | 300 days            | Thu 20/8/18                 |              |                                                                                                                          |
| 6        | Coordination with the Employer's Specialist Contractors                                                                                                                                                                  | 478 days            | Mon 20/5/19                 |              | K ■ 19 Sep '20                                                                                                           |
| 7        | Installation of Puddle Pipes at C.W. outlet Culvert                                                                                                                                                                      | 7 days              | Mon 20/5/19                 |              |                                                                                                                          |
| 3        | Installation of Puddle Pipes at C.W. Inlet Culvert                                                                                                                                                                       | 7 days              | Sun 7/7/19                  | Sat 13/7/19  |                                                                                                                          |
| 9        | Template setting at L11 Turbo Block Foundation                                                                                                                                                                           | 60 days             | Wed 1/1/20                  | Mon 9/3/20   |                                                                                                                          |
| 0        | Template setting of holding down bolts at HRSG column base                                                                                                                                                               | 46 days             | Tue 23/7/19                 | Fri 6/9/19   |                                                                                                                          |
| 1        | I-beam / channel base installation on top of transformer foundations at Transformer Area                                                                                                                                 | 30 days             | Fri 17/4/20                 |              |                                                                                                                          |
| 2        | Overhead crane erection at turbine hall using access through a temporary opening at L11 MSB roof between GL11-G to 11-H and 11-2 to 11-6                                                                                 | 36 days             | Sun 1/12/19                 |              |                                                                                                                          |
| 3        | Condenser assembly and erection using access through a temporary façade opening at L11 MSB below 1/F along GL 11-6 from GL11-B to 11-C including a clear space below 1/F between GL 11-B to 11-C                         | 127 days            | Sun 1/3/20                  | Sun 5/7/20   | w 1/F along GL 11-6 from GL11-B to 11-C including a clear space below 1/F between GL 11-B to 11-C                        |
| 4        | Installation of power train equipment including air inlet duct using access through a temporary façade opening at L11 MSB below 1/F along GL 11-6 from                                                                   | 142 days            | Fri 1/5/20                  | Sat 19/9/20  | Installation of power train equipment including air inlet duct using access through a temporary façade opening at L11 MS |
| 75       | GL11-F to 11-H including a clear space below 1/F of the above area  Installation of embedded materials such as holding down bolts for equipment foundations - Commencement                                               | 30 days             | Sun 23/6/19                 | Mon 22/7/19  |                                                                                                                          |
| 6<br>7   | Section A1 & A2 - Ground treatment at Zone 1A & 1B                                                                                                                                                                       |                     |                             | Wed 31/10/18 |                                                                                                                          |
| 8        |                                                                                                                                                                                                                          |                     |                             | Tue 7/8/18   |                                                                                                                          |
| 9        | Backfilling and compaction from existing ground +4.5mPD to +5.5mPD                                                                                                                                                       |                     | Wed 8/8/18<br>Wed 29/8/18   |              |                                                                                                                          |
| )        | Delivery of band drain Plant establishment for band drain (1st rig)                                                                                                                                                      |                     | Mon 3/9/18                  |              |                                                                                                                          |
| 1        | Plant establishment for band drain (1st rig)  Plant establishment for band drain (2nd rig)                                                                                                                               |                     | Thu 20/9/18                 |              |                                                                                                                          |
| 2        | Plant establishment for band drain (3rd rig)                                                                                                                                                                             | 7 days<br>7 days    | Thu 11/10/18                |              |                                                                                                                          |
| <b>~</b> | - 1 1 1 1 1 1 1 1 1 1 1 1 1 1 1 1 1 1 1                                                                                                                                                                                  | , auys              | 1116 11/10/10               |              |                                                                                                                          |