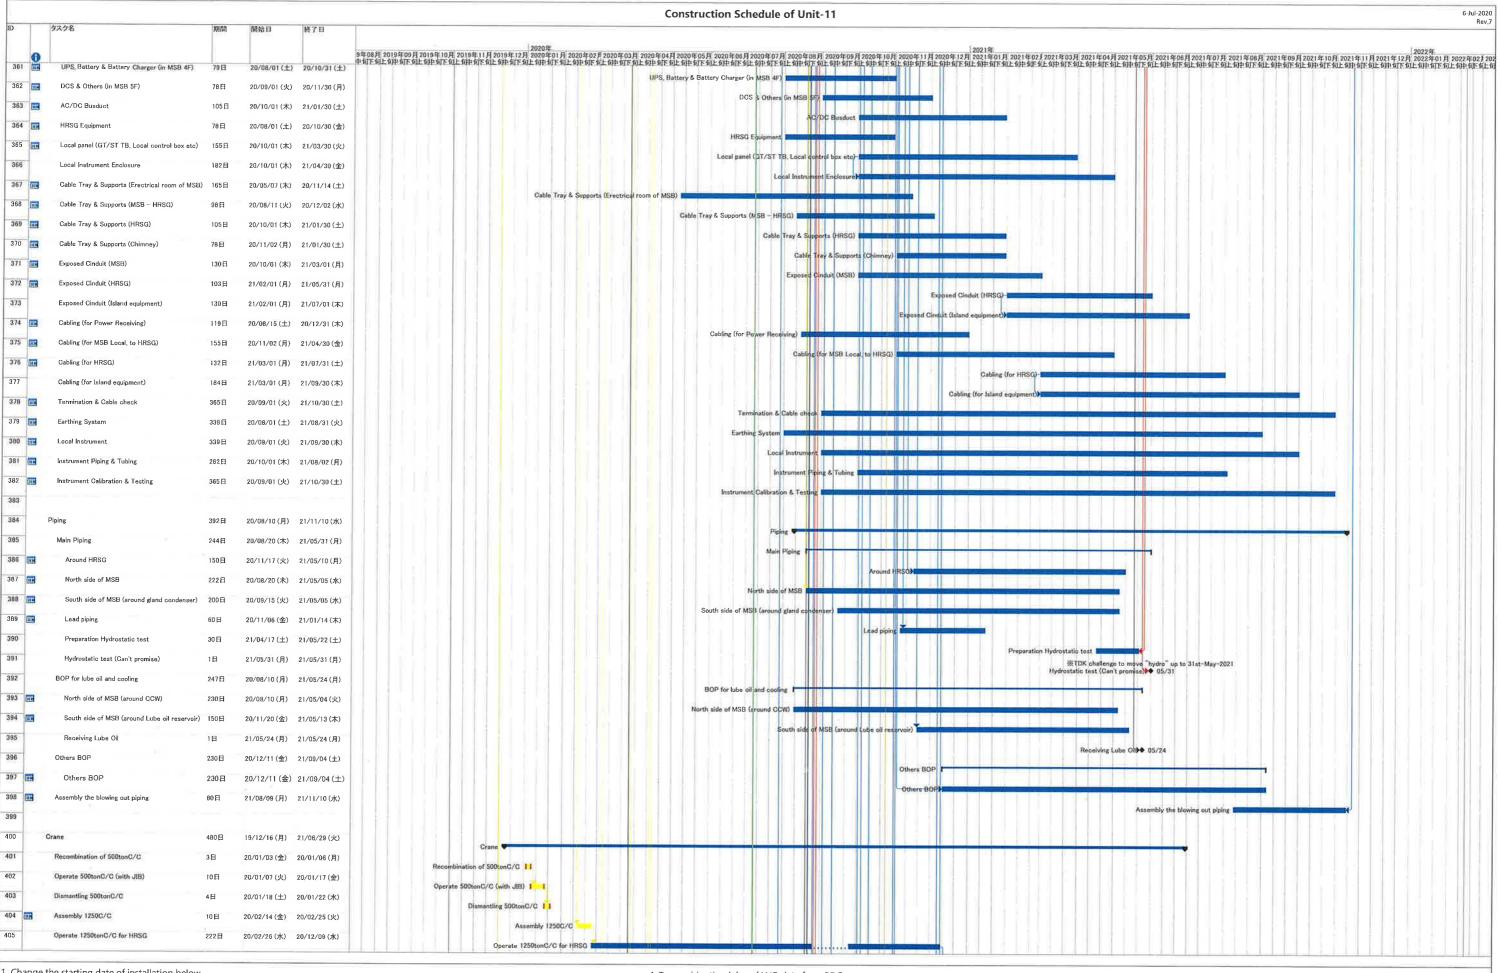

| <u> </u> | ct No. 17/8002 Lamma Power Station Extension Civil and Building Work                                                                                                                                                     |                     |                             |              | 2 Master Prog Rev 3 Refer to CEM dated 26March20                                                                         |
|----------|--------------------------------------------------------------------------------------------------------------------------------------------------------------------------------------------------------------------------|---------------------|-----------------------------|--------------|--------------------------------------------------------------------------------------------------------------------------|
|          |                                                                                                                                                                                                                          | Duration            | Start                       | Finish       | Half 2, 2020           Sep         Oct         Nov                                                                       |
| 6        | Section I - (i) 275kV cable trenching works connecting the 275kV Switching Station Extension and L11 MSB at Area E9 (B)                                                                                                  | 0 days              |                             | Fri 15/5/20  |                                                                                                                          |
| 7<br>8   | Section I - (ii) Interconnector 2 Trench Modification Works at Area E10 Section J - (i) Demolition of Retractable Cover A&B & (ii) Foundation of LMX Light Oil Storage Tank Nos. 3 & 4 and A&A for Existing Bund Wall at | 0 days<br>0 days    | Fri 15/5/20<br>Fri 30/4/21  |              |                                                                                                                          |
| )        | Section K1 - External works at Area 15 (E) and 15(F) Section K2 - Removal of Southern Bund and External Works at Area D5, D6                                                                                             | 0 days<br>0 days    | Mon 31/5/21<br>Mon 31/5/21  |              |                                                                                                                          |
| ı        | and D7  Section K3 - All remaining works shall be completed for reporting                                                                                                                                                | 0 days              | Thu 30/9/21                 |              |                                                                                                                          |
|          | completion to BD and ready for OP inspection                                                                                                                                                                             | •                   |                             |              |                                                                                                                          |
| 2        | General & Preliminary  Set up Termogram Site Office and Utilities                                                                                                                                                        | 318 days            |                             | Wed 24/4/19  |                                                                                                                          |
| 1        | Set up Temporary Site Office and Utilities                                                                                                                                                                               | 90 days             |                             | Wed 29/8/18  |                                                                                                                          |
| 5        | Permit Applications & Statuary Submissions Existing Utilities scanning & Excavation Permit                                                                                                                               | 120 days            | Thu 30/8/18<br>Tue 13/11/18 |              |                                                                                                                          |
| ;        | Tower Crane erection 2@MSB, 1@ 275                                                                                                                                                                                       | 45 days<br>50 days  |                             | Wed 24/4/19  |                                                                                                                          |
|          | Submission and Approval                                                                                                                                                                                                  | 554 days            |                             | Mon 16/12/19 |                                                                                                                          |
| 3        | Method Statement / Temp Work Submission & Approval from HEC for General Works                                                                                                                                            | 240 days            |                             | Sat 26/1/19  |                                                                                                                          |
| 9        | BD Approval & Consent (If required)                                                                                                                                                                                      | 120 days            | Fri 1/6/18                  | Fri 28/9/18  |                                                                                                                          |
| )        | BIM Model, CSD & CBWD Submission & Approval from HEC                                                                                                                                                                     | 200 days            | Sat 29/9/18                 |              |                                                                                                                          |
| 1        | Structure Steelwork Connection Design Submission & BD Approval                                                                                                                                                           | 60 days             | Sat 29/9/18                 | Tue 27/11/18 |                                                                                                                          |
| 2        | Structure Steelwork Shop Drawing & Approval                                                                                                                                                                              | 60 days             | Sat 13/10/18                | Tue 11/12/18 |                                                                                                                          |
| 3        | Metal Cladding, louvre & windows submission & BD Approval                                                                                                                                                                | 60 days             | Wed 28/11/18                | Sat 26/1/19  |                                                                                                                          |
| 1        | Metal Cladding, louvre & windows shop drawing submission                                                                                                                                                                 | 60 days             | Wed 12/12/18                | Tue 19/2/19  |                                                                                                                          |
| 5        | Order, Off Site Fabrication and Delivery (S. Steel & Cladding & louvres)                                                                                                                                                 | 180 days            | Sat 27/10/18                |              |                                                                                                                          |
| 3        | Retractable Cover D BD Submission & Approval                                                                                                                                                                             | 90 days             | Wed 20/2/19                 |              |                                                                                                                          |
| 7        | No. 4 C.W. Outfall A&A BD 1st Submission                                                                                                                                                                                 | 90 days             | Thu 30/8/18                 |              |                                                                                                                          |
| 3        | Sumission & Approval of Steel Flue Assessment Report and Design Drawings                                                                                                                                                 | 60 days             | Sun 30/9/18                 | Wed 28/11/18 |                                                                                                                          |
| 9        | Submission and Approval of Steel Flue Design from BD                                                                                                                                                                     | 60 days             | Sun 30/9/18                 |              |                                                                                                                          |
| 0        | Material Fabrication & Delivery for L11 Flue                                                                                                                                                                             |                     | Mon 15/10/18                |              |                                                                                                                          |
| 2        | Folding Shutters Shop Drawing Submission & Approval                                                                                                                                                                      |                     |                             |              |                                                                                                                          |
| 3        | Fabrication & Delivery of Folding Shutters Sewage Pump System Design submission & approval                                                                                                                               | 150 days<br>90 days | Thu 20/6/19                 | Wed 19/6/19  |                                                                                                                          |
| 4        | Fabrication & Delivery of Sewage Pump                                                                                                                                                                                    | 180 days            | Thu 20/6/19                 |              |                                                                                                                          |
| 5        | Other material submission & approval & delivery                                                                                                                                                                          | 300 days            | Thu 20/8/18                 |              |                                                                                                                          |
| 6        | Coordination with the Employer's Specialist Contractors                                                                                                                                                                  | 478 days            | Mon 20/5/19                 |              | K ■ 19 Sep '20                                                                                                           |
| 7        | Installation of Puddle Pipes at C.W. outlet Culvert                                                                                                                                                                      | 7 days              | Mon 20/5/19                 |              |                                                                                                                          |
| 3        | Installation of Puddle Pipes at C.W. Inlet Culvert                                                                                                                                                                       | 7 days              | Sun 7/7/19                  | Sat 13/7/19  |                                                                                                                          |
| 9        | Template setting at L11 Turbo Block Foundation                                                                                                                                                                           | 60 days             | Wed 1/1/20                  | Mon 9/3/20   |                                                                                                                          |
| 0        | Template setting of holding down bolts at HRSG column base                                                                                                                                                               | 46 days             | Tue 23/7/19                 | Fri 6/9/19   |                                                                                                                          |
| 1        | I-beam / channel base installation on top of transformer foundations at Transformer Area                                                                                                                                 | 30 days             | Fri 17/4/20                 |              |                                                                                                                          |
| 2        | Overhead crane erection at turbine hall using access through a temporary opening at L11 MSB roof between GL11-G to 11-H and 11-2 to 11-6                                                                                 | 36 days             | Sun 1/12/19                 |              |                                                                                                                          |
| 3        | Condenser assembly and erection using access through a temporary façade opening at L11 MSB below 1/F along GL 11-6 from GL11-B to 11-C including a clear space below 1/F between GL 11-B to 11-C                         | 127 days            | Sun 1/3/20                  | Sun 5/7/20   | w 1/F along GL 11-6 from GL11-B to 11-C including a clear space below 1/F between GL 11-B to 11-C                        |
| 4        | Installation of power train equipment including air inlet duct using access through a temporary façade opening at L11 MSB below 1/F along GL 11-6 from                                                                   | 142 days            | Fri 1/5/20                  | Sat 19/9/20  | Installation of power train equipment including air inlet duct using access through a temporary façade opening at L11 MS |
| 75       | GL11-F to 11-H including a clear space below 1/F of the above area  Installation of embedded materials such as holding down bolts for equipment foundations - Commencement                                               | 30 days             | Sun 23/6/19                 | Mon 22/7/19  |                                                                                                                          |
| 6<br>7   | Section A1 & A2 - Ground treatment at Zone 1A & 1B                                                                                                                                                                       |                     |                             | Wed 31/10/18 |                                                                                                                          |
| 8        |                                                                                                                                                                                                                          |                     |                             | Tue 7/8/18   |                                                                                                                          |
| 9        | Backfilling and compaction from existing ground +4.5mPD to +5.5mPD                                                                                                                                                       |                     | Wed 8/8/18<br>Wed 29/8/18   |              |                                                                                                                          |
| )        | Delivery of band drain Plant establishment for band drain (1st rig)                                                                                                                                                      |                     | Mon 3/9/18                  |              |                                                                                                                          |
| 1        | Plant establishment for band drain (1st rig)  Plant establishment for band drain (2nd rig)                                                                                                                               |                     | Thu 20/9/18                 |              |                                                                                                                          |
| 2        | Plant establishment for band drain (3rd rig)                                                                                                                                                                             | 7 days<br>7 days    | Thu 11/10/18                |              |                                                                                                                          |
| <b>~</b> | - 1 1 1 1 1 1 1 1 1 1 1 1 1 1 1 1 1 1 1                                                                                                                                                                                  | , auys              | 1116 11/10/10               |              |                                                                                                                          |