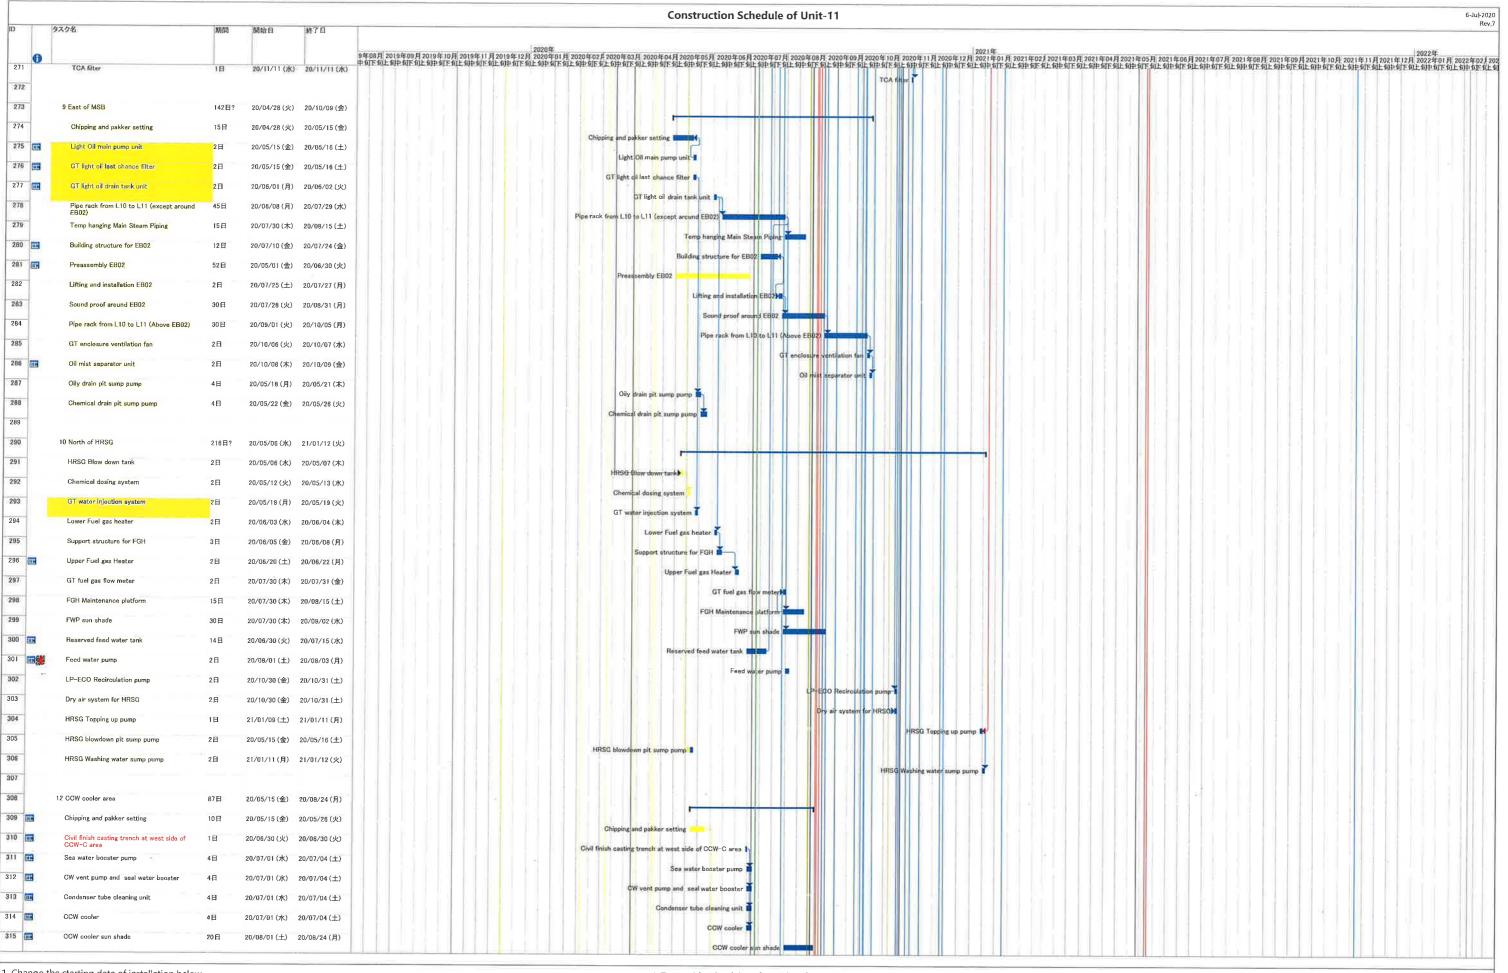

| <u> </u> | ct No. 17/8002 Lamma Power Station Extension Civil and Building Work                                                                                                                                                     |                     |                             |              | 2 Master Prog Rev 3 Refer to CEM dated 26March20                                                                         |
|----------|--------------------------------------------------------------------------------------------------------------------------------------------------------------------------------------------------------------------------|---------------------|-----------------------------|--------------|--------------------------------------------------------------------------------------------------------------------------|
|          |                                                                                                                                                                                                                          | Duration            | Start                       | Finish       | Half 2, 2020           Sep         Oct         Nov                                                                       |
| 6        | Section I - (i) 275kV cable trenching works connecting the 275kV Switching Station Extension and L11 MSB at Area E9 (B)                                                                                                  | 0 days              |                             | Fri 15/5/20  |                                                                                                                          |
| 7<br>8   | Section I - (ii) Interconnector 2 Trench Modification Works at Area E10 Section J - (i) Demolition of Retractable Cover A&B & (ii) Foundation of LMX Light Oil Storage Tank Nos. 3 & 4 and A&A for Existing Bund Wall at | 0 days<br>0 days    | Fri 15/5/20<br>Fri 30/4/21  |              |                                                                                                                          |
| )        | Section K1 - External works at Area 15 (E) and 15(F) Section K2 - Removal of Southern Bund and External Works at Area D5, D6                                                                                             | 0 days<br>0 days    | Mon 31/5/21<br>Mon 31/5/21  |              |                                                                                                                          |
| ı        | and D7  Section K3 - All remaining works shall be completed for reporting                                                                                                                                                | 0 days              | Thu 30/9/21                 |              |                                                                                                                          |
|          | completion to BD and ready for OP inspection                                                                                                                                                                             | •                   |                             |              |                                                                                                                          |
| 2        | General & Preliminary  Set up Termogram Site Office and Utilities                                                                                                                                                        | 318 days            |                             | Wed 24/4/19  |                                                                                                                          |
| 1        | Set up Temporary Site Office and Utilities                                                                                                                                                                               | 90 days             |                             | Wed 29/8/18  |                                                                                                                          |
| 5        | Permit Applications & Statuary Submissions Existing Utilities scanning & Excavation Permit                                                                                                                               | 120 days            | Thu 30/8/18<br>Tue 13/11/18 |              |                                                                                                                          |
| ;        | Tower Crane erection 2@MSB, 1@ 275                                                                                                                                                                                       | 45 days<br>50 days  |                             | Wed 24/4/19  |                                                                                                                          |
|          | Submission and Approval                                                                                                                                                                                                  | 554 days            |                             | Mon 16/12/19 |                                                                                                                          |
| 3        | Method Statement / Temp Work Submission & Approval from HEC for General Works                                                                                                                                            | 240 days            |                             | Sat 26/1/19  |                                                                                                                          |
| 9        | BD Approval & Consent (If required)                                                                                                                                                                                      | 120 days            | Fri 1/6/18                  | Fri 28/9/18  |                                                                                                                          |
| )        | BIM Model, CSD & CBWD Submission & Approval from HEC                                                                                                                                                                     | 200 days            | Sat 29/9/18                 |              |                                                                                                                          |
| 1        | Structure Steelwork Connection Design Submission & BD Approval                                                                                                                                                           | 60 days             | Sat 29/9/18                 | Tue 27/11/18 |                                                                                                                          |
| 2        | Structure Steelwork Shop Drawing & Approval                                                                                                                                                                              | 60 days             | Sat 13/10/18                | Tue 11/12/18 |                                                                                                                          |
| 3        | Metal Cladding, louvre & windows submission & BD Approval                                                                                                                                                                | 60 days             | Wed 28/11/18                | Sat 26/1/19  |                                                                                                                          |
| 1        | Metal Cladding, louvre & windows shop drawing submission                                                                                                                                                                 | 60 days             | Wed 12/12/18                | Tue 19/2/19  |                                                                                                                          |
| 5        | Order, Off Site Fabrication and Delivery (S. Steel & Cladding & louvres)                                                                                                                                                 | 180 days            | Sat 27/10/18                |              |                                                                                                                          |
| 3        | Retractable Cover D BD Submission & Approval                                                                                                                                                                             | 90 days             | Wed 20/2/19                 |              |                                                                                                                          |
| 7        | No. 4 C.W. Outfall A&A BD 1st Submission                                                                                                                                                                                 | 90 days             | Thu 30/8/18                 |              |                                                                                                                          |
| 3        | Sumission & Approval of Steel Flue Assessment Report and Design Drawings                                                                                                                                                 | 60 days             | Sun 30/9/18                 | Wed 28/11/18 |                                                                                                                          |
| 9        | Submission and Approval of Steel Flue Design from BD                                                                                                                                                                     | 60 days             | Sun 30/9/18                 |              |                                                                                                                          |
| 0        | Material Fabrication & Delivery for L11 Flue                                                                                                                                                                             |                     | Mon 15/10/18                |              |                                                                                                                          |
| 2        | Folding Shutters Shop Drawing Submission & Approval                                                                                                                                                                      |                     |                             |              |                                                                                                                          |
| 3        | Fabrication & Delivery of Folding Shutters Sewage Pump System Design submission & approval                                                                                                                               | 150 days<br>90 days | Thu 20/6/19                 | Wed 19/6/19  |                                                                                                                          |
| 4        | Fabrication & Delivery of Sewage Pump                                                                                                                                                                                    | 180 days            | Thu 20/6/19                 |              |                                                                                                                          |
| 5        | Other material submission & approval & delivery                                                                                                                                                                          | 300 days            | Thu 20/8/18                 |              |                                                                                                                          |
| 6        | Coordination with the Employer's Specialist Contractors                                                                                                                                                                  | 478 days            | Mon 20/5/19                 |              | K ■ 19 Sep '20                                                                                                           |
| 7        | Installation of Puddle Pipes at C.W. outlet Culvert                                                                                                                                                                      | 7 days              | Mon 20/5/19                 |              |                                                                                                                          |
| 3        | Installation of Puddle Pipes at C.W. Inlet Culvert                                                                                                                                                                       | 7 days              | Sun 7/7/19                  | Sat 13/7/19  |                                                                                                                          |
| 9        | Template setting at L11 Turbo Block Foundation                                                                                                                                                                           | 60 days             | Wed 1/1/20                  | Mon 9/3/20   |                                                                                                                          |
| 0        | Template setting of holding down bolts at HRSG column base                                                                                                                                                               | 46 days             | Tue 23/7/19                 | Fri 6/9/19   |                                                                                                                          |
| 1        | I-beam / channel base installation on top of transformer foundations at Transformer Area                                                                                                                                 | 30 days             | Fri 17/4/20                 |              |                                                                                                                          |
| 2        | Overhead crane erection at turbine hall using access through a temporary opening at L11 MSB roof between GL11-G to 11-H and 11-2 to 11-6                                                                                 | 36 days             | Sun 1/12/19                 |              |                                                                                                                          |
| 3        | Condenser assembly and erection using access through a temporary façade opening at L11 MSB below 1/F along GL 11-6 from GL11-B to 11-C including a clear space below 1/F between GL 11-B to 11-C                         | 127 days            | Sun 1/3/20                  | Sun 5/7/20   | w 1/F along GL 11-6 from GL11-B to 11-C including a clear space below 1/F between GL 11-B to 11-C                        |
| 4        | Installation of power train equipment including air inlet duct using access through a temporary façade opening at L11 MSB below 1/F along GL 11-6 from                                                                   | 142 days            | Fri 1/5/20                  | Sat 19/9/20  | Installation of power train equipment including air inlet duct using access through a temporary façade opening at L11 MS |
| 75       | GL11-F to 11-H including a clear space below 1/F of the above area  Installation of embedded materials such as holding down bolts for equipment foundations - Commencement                                               | 30 days             | Sun 23/6/19                 | Mon 22/7/19  |                                                                                                                          |
| 6<br>7   | Section A1 & A2 - Ground treatment at Zone 1A & 1B                                                                                                                                                                       |                     |                             | Wed 31/10/18 |                                                                                                                          |
| 8        |                                                                                                                                                                                                                          |                     |                             | Tue 7/8/18   |                                                                                                                          |
| 9        | Backfilling and compaction from existing ground +4.5mPD to +5.5mPD                                                                                                                                                       |                     | Wed 8/8/18<br>Wed 29/8/18   |              |                                                                                                                          |
| )        | Delivery of band drain Plant establishment for band drain (1st rig)                                                                                                                                                      |                     | Mon 3/9/18                  |              |                                                                                                                          |
| 1        | Plant establishment for band drain (1st rig)  Plant establishment for band drain (2nd rig)                                                                                                                               |                     | Thu 20/9/18                 |              |                                                                                                                          |
| 2        | Plant establishment for band drain (3rd rig)                                                                                                                                                                             | 7 days<br>7 days    | Thu 11/10/18                |              |                                                                                                                          |
| <b>~</b> | - 1 1 1 1 1 1 1 1 1 1 1 1 1 1 1 1 1 1 1                                                                                                                                                                                  | , auys              | 1116 11/10/10               |              |                                                                                                                          |