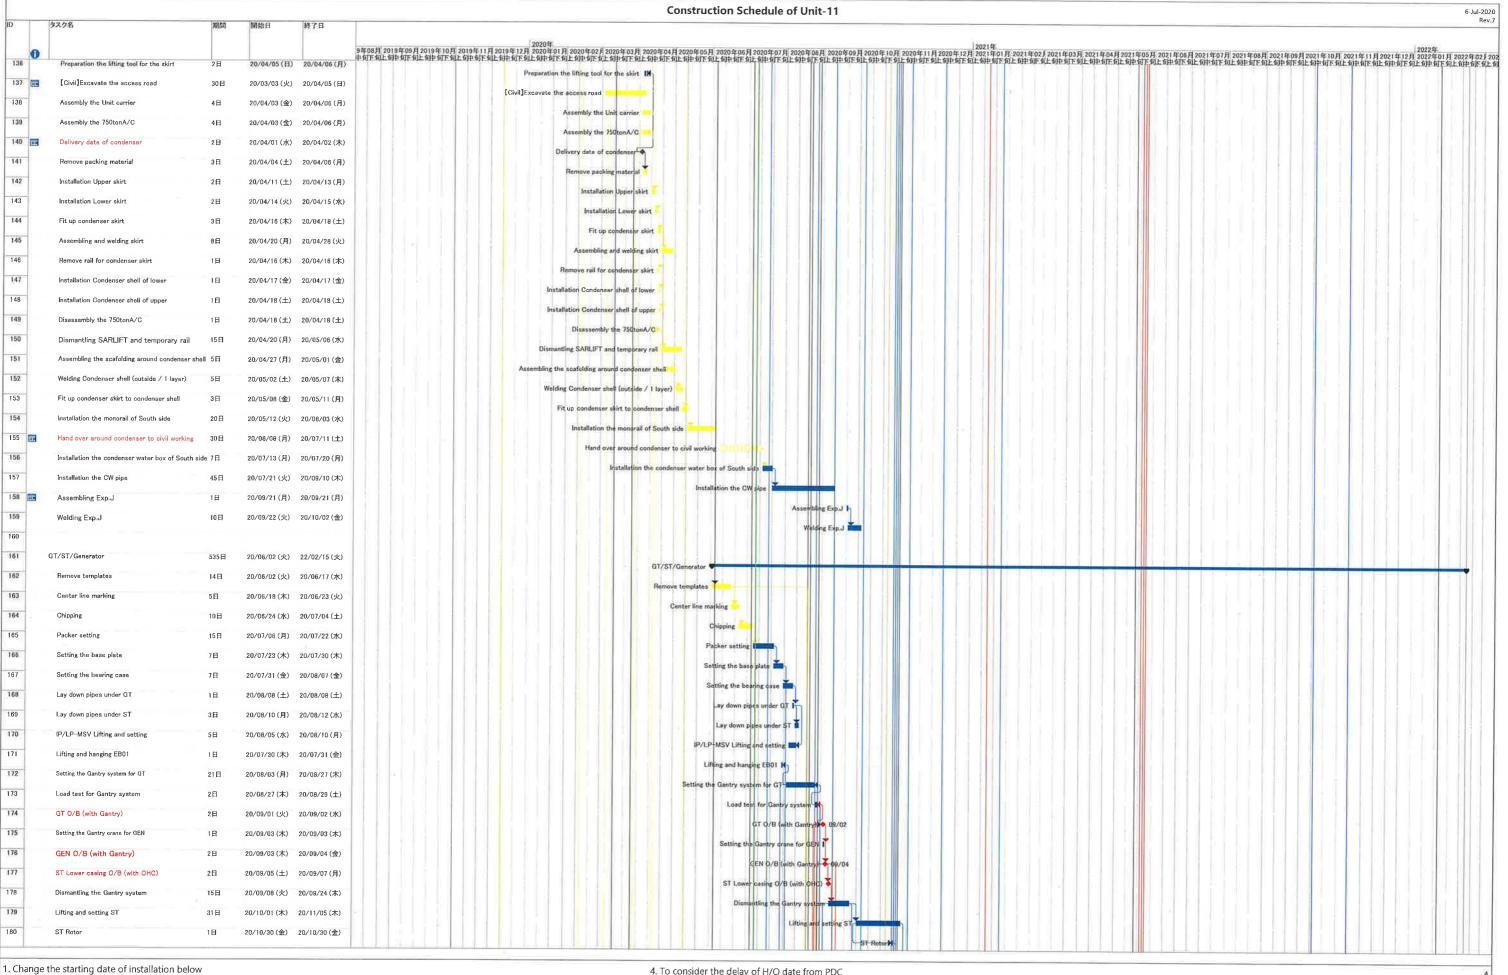

| <u> </u> | ct No. 17/8002 Lamma Power Station Extension Civil and Building Work                                                                                                                                                     |                     |                             |              | 2 Master Prog Rev 3 Refer to CEM dated 26March20                                                                         |
|----------|--------------------------------------------------------------------------------------------------------------------------------------------------------------------------------------------------------------------------|---------------------|-----------------------------|--------------|--------------------------------------------------------------------------------------------------------------------------|
|          |                                                                                                                                                                                                                          | Duration            | Start                       | Finish       | Half 2, 2020           Sep         Oct         Nov                                                                       |
| 6        | Section I - (i) 275kV cable trenching works connecting the 275kV Switching Station Extension and L11 MSB at Area E9 (B)                                                                                                  | 0 days              |                             | Fri 15/5/20  |                                                                                                                          |
| 7<br>8   | Section I - (ii) Interconnector 2 Trench Modification Works at Area E10 Section J - (i) Demolition of Retractable Cover A&B & (ii) Foundation of LMX Light Oil Storage Tank Nos. 3 & 4 and A&A for Existing Bund Wall at | 0 days<br>0 days    | Fri 15/5/20<br>Fri 30/4/21  |              |                                                                                                                          |
| )        | Section K1 - External works at Area 15 (E) and 15(F) Section K2 - Removal of Southern Bund and External Works at Area D5, D6                                                                                             | 0 days<br>0 days    | Mon 31/5/21<br>Mon 31/5/21  |              |                                                                                                                          |
| ı        | and D7  Section K3 - All remaining works shall be completed for reporting                                                                                                                                                | 0 days              | Thu 30/9/21                 |              |                                                                                                                          |
|          | completion to BD and ready for OP inspection                                                                                                                                                                             | •                   |                             |              |                                                                                                                          |
| 2        | General & Preliminary  Set up Termogram Site Office and Utilities                                                                                                                                                        | 318 days            |                             | Wed 24/4/19  |                                                                                                                          |
| 1        | Set up Temporary Site Office and Utilities                                                                                                                                                                               | 90 days             |                             | Wed 29/8/18  |                                                                                                                          |
| 5        | Permit Applications & Statuary Submissions Existing Utilities scanning & Excavation Permit                                                                                                                               | 120 days            | Thu 30/8/18<br>Tue 13/11/18 |              |                                                                                                                          |
| ;        | Tower Crane erection 2@MSB, 1@ 275                                                                                                                                                                                       | 45 days<br>50 days  |                             | Wed 24/4/19  |                                                                                                                          |
|          | Submission and Approval                                                                                                                                                                                                  | 554 days            |                             | Mon 16/12/19 |                                                                                                                          |
| 3        | Method Statement / Temp Work Submission & Approval from HEC for General Works                                                                                                                                            | 240 days            |                             | Sat 26/1/19  |                                                                                                                          |
| 9        | BD Approval & Consent (If required)                                                                                                                                                                                      | 120 days            | Fri 1/6/18                  | Fri 28/9/18  |                                                                                                                          |
| )        | BIM Model, CSD & CBWD Submission & Approval from HEC                                                                                                                                                                     | 200 days            | Sat 29/9/18                 |              |                                                                                                                          |
| 1        | Structure Steelwork Connection Design Submission & BD Approval                                                                                                                                                           | 60 days             | Sat 29/9/18                 | Tue 27/11/18 |                                                                                                                          |
| 2        | Structure Steelwork Shop Drawing & Approval                                                                                                                                                                              | 60 days             | Sat 13/10/18                | Tue 11/12/18 |                                                                                                                          |
| 3        | Metal Cladding, louvre & windows submission & BD Approval                                                                                                                                                                | 60 days             | Wed 28/11/18                | Sat 26/1/19  |                                                                                                                          |
| 1        | Metal Cladding, louvre & windows shop drawing submission                                                                                                                                                                 | 60 days             | Wed 12/12/18                | Tue 19/2/19  |                                                                                                                          |
| 5        | Order, Off Site Fabrication and Delivery (S. Steel & Cladding & louvres)                                                                                                                                                 | 180 days            | Sat 27/10/18                |              |                                                                                                                          |
| 3        | Retractable Cover D BD Submission & Approval                                                                                                                                                                             | 90 days             | Wed 20/2/19                 |              |                                                                                                                          |
| 7        | No. 4 C.W. Outfall A&A BD 1st Submission                                                                                                                                                                                 | 90 days             | Thu 30/8/18                 |              |                                                                                                                          |
| 3        | Sumission & Approval of Steel Flue Assessment Report and Design Drawings                                                                                                                                                 | 60 days             | Sun 30/9/18                 | Wed 28/11/18 |                                                                                                                          |
| 9        | Submission and Approval of Steel Flue Design from BD                                                                                                                                                                     | 60 days             | Sun 30/9/18                 |              |                                                                                                                          |
| 0        | Material Fabrication & Delivery for L11 Flue                                                                                                                                                                             |                     | Mon 15/10/18                |              |                                                                                                                          |
| 2        | Folding Shutters Shop Drawing Submission & Approval                                                                                                                                                                      |                     |                             |              |                                                                                                                          |
| 3        | Fabrication & Delivery of Folding Shutters Sewage Pump System Design submission & approval                                                                                                                               | 150 days<br>90 days | Thu 20/6/19                 | Wed 19/6/19  |                                                                                                                          |
| 4        | Fabrication & Delivery of Sewage Pump                                                                                                                                                                                    | 180 days            | Thu 20/6/19                 |              |                                                                                                                          |
| 5        | Other material submission & approval & delivery                                                                                                                                                                          | 300 days            | Thu 20/8/18                 |              |                                                                                                                          |
| 6        | Coordination with the Employer's Specialist Contractors                                                                                                                                                                  | 478 days            | Mon 20/5/19                 |              | K ■ 19 Sep '20                                                                                                           |
| 7        | Installation of Puddle Pipes at C.W. outlet Culvert                                                                                                                                                                      | 7 days              | Mon 20/5/19                 |              |                                                                                                                          |
| 3        | Installation of Puddle Pipes at C.W. Inlet Culvert                                                                                                                                                                       | 7 days              | Sun 7/7/19                  | Sat 13/7/19  |                                                                                                                          |
| 9        | Template setting at L11 Turbo Block Foundation                                                                                                                                                                           | 60 days             | Wed 1/1/20                  | Mon 9/3/20   |                                                                                                                          |
| 0        | Template setting of holding down bolts at HRSG column base                                                                                                                                                               | 46 days             | Tue 23/7/19                 | Fri 6/9/19   |                                                                                                                          |
| 1        | I-beam / channel base installation on top of transformer foundations at Transformer Area                                                                                                                                 | 30 days             | Fri 17/4/20                 |              |                                                                                                                          |
| 2        | Overhead crane erection at turbine hall using access through a temporary opening at L11 MSB roof between GL11-G to 11-H and 11-2 to 11-6                                                                                 | 36 days             | Sun 1/12/19                 |              |                                                                                                                          |
| 3        | Condenser assembly and erection using access through a temporary façade opening at L11 MSB below 1/F along GL 11-6 from GL11-B to 11-C including a clear space below 1/F between GL 11-B to 11-C                         | 127 days            | Sun 1/3/20                  | Sun 5/7/20   | w 1/F along GL 11-6 from GL11-B to 11-C including a clear space below 1/F between GL 11-B to 11-C                        |
| 4        | Installation of power train equipment including air inlet duct using access through a temporary façade opening at L11 MSB below 1/F along GL 11-6 from                                                                   | 142 days            | Fri 1/5/20                  | Sat 19/9/20  | Installation of power train equipment including air inlet duct using access through a temporary façade opening at L11 MS |
| 75       | GL11-F to 11-H including a clear space below 1/F of the above area  Installation of embedded materials such as holding down bolts for equipment foundations - Commencement                                               | 30 days             | Sun 23/6/19                 | Mon 22/7/19  |                                                                                                                          |
| 6<br>7   | Section A1 & A2 - Ground treatment at Zone 1A & 1B                                                                                                                                                                       |                     |                             | Wed 31/10/18 |                                                                                                                          |
| 8        |                                                                                                                                                                                                                          |                     |                             | Tue 7/8/18   |                                                                                                                          |
| 9        | Backfilling and compaction from existing ground +4.5mPD to +5.5mPD                                                                                                                                                       |                     | Wed 8/8/18<br>Wed 29/8/18   |              |                                                                                                                          |
| )        | Delivery of band drain Plant establishment for band drain (1st rig)                                                                                                                                                      |                     | Mon 3/9/18                  |              |                                                                                                                          |
| 1        | Plant establishment for band drain (1st rig)  Plant establishment for band drain (2nd rig)                                                                                                                               |                     | Thu 20/9/18                 |              |                                                                                                                          |
| 2        | Plant establishment for band drain (3rd rig)                                                                                                                                                                             | 7 days<br>7 days    | Thu 11/10/18                |              |                                                                                                                          |
| <b>~</b> | - 1 1 1 1 1 1 1 1 1 1 1 1 1 1 1 1 1 1 1                                                                                                                                                                                  | , auys              | 1116 11/10/10               |              |                                                                                                                          |