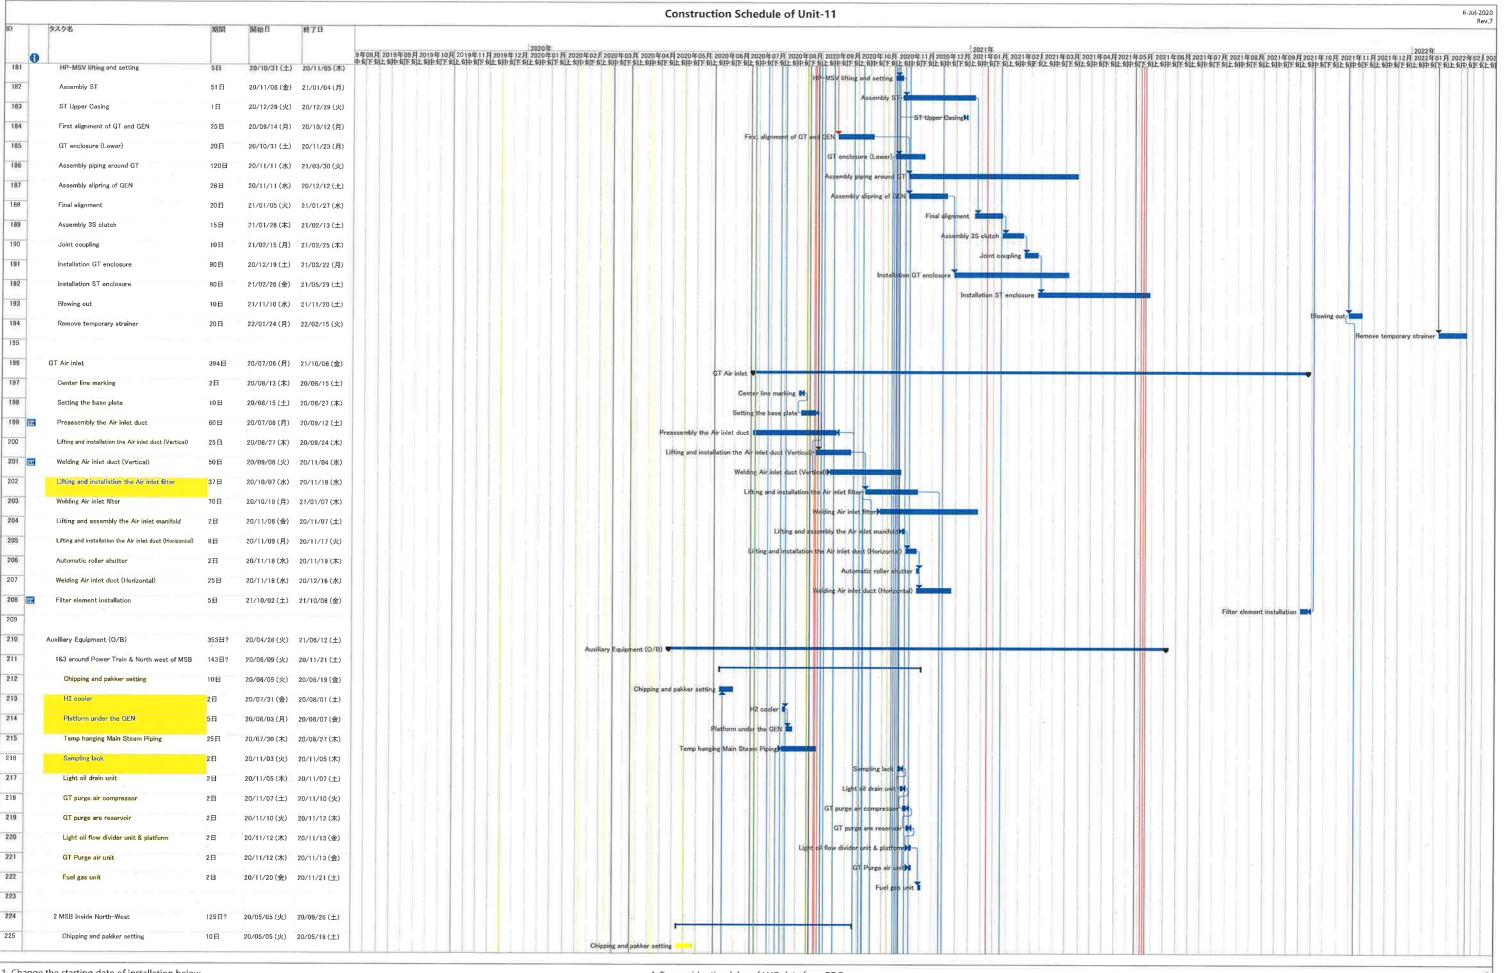

cture of Takasago portion is delayed

- 5. Add the schedule of the electric work and the replacement the gantry crane for CWP



Installation HRSG was re-started from 23rd-Jun

<sup>·</sup> Installation Exhaust duct was re-started from 15st-May

<sup>2.</sup> To consider that structure of Takasago portion is delayed



<sup>1.</sup> Change the starting date of installation below

<sup>·</sup> Installation HRSG was re-started from 23rd-Jun

Installation Exhaust duct was re-started from 15st-May

<sup>2:</sup> To consider that structure of Takasago portion is delayed



- 1. Change the starting date of installation below
- · Installation HRSG was re-started from 23rd-Jun
- · Installation Exhaust duct was re-started from15st-May
- 2. To consider that structure of Takasago portion is delayed



1. Change the starting date of installation below

Installation HRSG was re-started from 23rd-Jun

Installation Exhaust duct was re-started from 15st-May

<sup>2.</sup> To consider that structure of Takasago portion is delayed



<sup>1.</sup> Change the starting date of installation below

<sup>·</sup> Installation HRSG was re-started from 23rd-Jun

<sup>·</sup> Installation Exhaust duct was re-started from15st-May

<sup>2.</sup> To consider that structure of Takasago portion is delayed



1. Change the starting date of installation below

Installation HRSG was re-started from 23rd-Jun

<sup>·</sup> Installation Exhaust duct was re-started from 15st-May

<sup>2.</sup> To consider that structure of Takasago portion is delayed



1. Change the starting date of installation below

<sup>•</