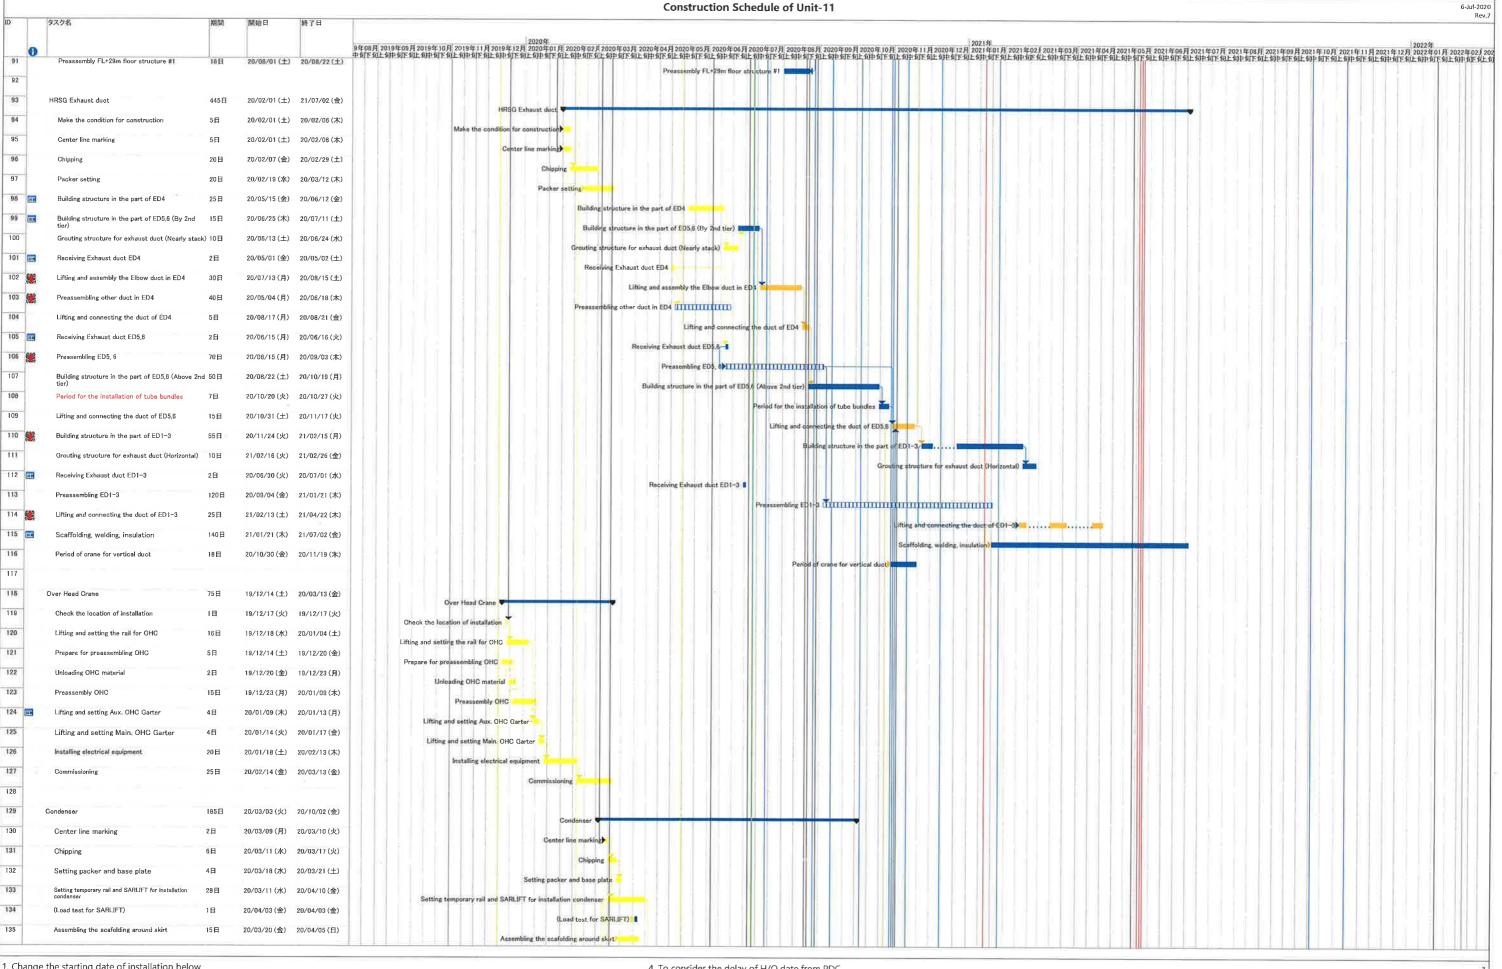

| Со       | ntract No. 17/8002 Lamma Power Station Extension Civil and Building Works                                                                                                                                 | for Unit L1      | 1             | 17-8002                      | 2 Master Prog Rev 3                               |              | Refer to CEM dated 26March2019 |
|----------|-----------------------------------------------------------------------------------------------------------------------------------------------------------------------------------------------------------|------------------|---------------|------------------------------|---------------------------------------------------|--------------|--------------------------------|
| ID       | Task Name                                                                                                                                                                                                 | Duration         | Start         | Finish                       |                                                   | Half 1, 2021 | Mov                            |
| 1        | Civil and Building Works for Unit 11 and Assoicated Works                                                                                                                                                 | 1197 days        | Fri 1/6/18    | Thu 30/9/21                  | Mar                                               | Apr          | May                            |
| 2        | Contract Key Dates                                                                                                                                                                                        | 1197 days        |               | Thu 30/9/21                  |                                                   |              |                                |
| 3        | Contract Commencement Date                                                                                                                                                                                | 0 days           | Fri 1/6/18    | Fri 1/6/18                   |                                                   |              |                                |
| 4        | Completion Dates                                                                                                                                                                                          | 1044 days        | Wed 31/10/18  |                              |                                                   |              |                                |
| 5<br>6   | Section A1 - Ground treatment installation works at Zone 1A Section A2 - Ground treatment installation works at Zone 1B                                                                                   |                  |               | Wed 31/10/18<br>Wed 31/10/18 |                                                   |              |                                |
| 7        | Section A2 - Ground treatment installation works at Zone 1B Section A3 - Ground treatment installation works at Zone 2                                                                                    | 0 days<br>0 days |               | Sun 17/3/19                  |                                                   |              |                                |
| 8        | Section A4 - Ground treatment installation works at Zone 3                                                                                                                                                | 0 days           |               | Thu 21/3/19                  |                                                   |              |                                |
| 9        | Section A5 (i) - Ground treatment installation works at Zone 4 - Band drain                                                                                                                               | 0 days           |               | Thu 28/3/19                  |                                                   |              |                                |
|          | installation                                                                                                                                                                                              | o days           | 1 Hu 20/3/17  | 1 Hu 20/3/17                 |                                                   |              |                                |
| 10       |                                                                                                                                                                                                           | 0 days           | Wed 30/9/20   | Wed 30/9/20                  |                                                   |              |                                |
| 11       |                                                                                                                                                                                                           | 0 days           | Sat 28/3/20   | Sat 28/3/20                  |                                                   |              |                                |
| 12       |                                                                                                                                                                                                           | 0 days           |               | Sat 15/2/20                  |                                                   |              |                                |
| 13       |                                                                                                                                                                                                           | 0 days           |               | Sun 1/3/20                   |                                                   |              |                                |
| 14       | ·                                                                                                                                                                                                         | 0 days           | Tue 17/3/20   | Tue 17/3/20                  |                                                   |              |                                |
| 15       |                                                                                                                                                                                                           | 0 days           | Mon 31/5/21   | Mon 31/5/21                  |                                                   |              |                                |
| 16       | Section B2 - Retractable Cover D at Area E22                                                                                                                                                              | 0 days           |               | Tue 31/3/20                  |                                                   |              |                                |
| 17       | Section B3 - External works at Area B1, D2 and D4                                                                                                                                                         | 0 days           | Thu 30/4/20   | Thu 30/4/20                  |                                                   |              |                                |
| 18       | Section C1 - Area south of L11 MSB from GL11-F westwards leading to Station Road at Area E3(A) & E3(B)                                                                                                    | 0 days           | Sun 1/3/20    | Sun 1/3/20                   |                                                   |              |                                |
| 19       | Section C2 - (i) Southern part of L11 HRSG area and its surrounding at Area E7 except the deferred works for Lube Oil Storage Tank                                                                        | 0 days           | Sun 1/12/19   | Sun 1/12/19                  |                                                   |              |                                |
| 20       | floor together with the equipment foundations between GL 11-F to 11-H and 11-1 to 11-6 for the installation of power generator, air inlet duct and lube oil                                               | 0 days           | Thu 30/4/20   | Thu 30/4/20                  |                                                   |              |                                |
| 21       | reservoir  Section C2 - (iii) G/F of L11 MSB including the Condenser Pit, Circulating Water Pipe Pit and equipment foundations between GL 11-B to 11-C and 11-1 to 11-6 for the installation of condenser | 0 days           | Sun 1/3/20    | Sun 1/3/20                   |                                                   |              |                                |
| 22       |                                                                                                                                                                                                           | 0 days           | Tue 31/12/19  | Tue 31/12/19                 |                                                   |              |                                |
| 23       |                                                                                                                                                                                                           | 0 days           | Sun 1/3/20    | Sun 1/3/20                   |                                                   |              |                                |
| 24       |                                                                                                                                                                                                           | 0 days           | Thu 30/4/20   | Thu 30/4/20                  |                                                   |              |                                |
| 25       | •                                                                                                                                                                                                         | 0 days           | Thu 30/4/20   | Thu 30/4/20                  |                                                   |              |                                |
| 26       |                                                                                                                                                                                                           | 0 days           | Sat 1/2/20    | Sat 1/2/20                   |                                                   |              |                                |
| 27       |                                                                                                                                                                                                           | 0 days           | Mon 28/9/20   | Mon 28/9/20                  |                                                   |              |                                |
| 28       |                                                                                                                                                                                                           | 0 days           | Tue 30/6/20   | Tue 30/6/20                  |                                                   |              |                                |
| 29       |                                                                                                                                                                                                           | 0 days           | Sun 28/2/21   | Sun 28/2/21                  | Section E1 - (iii) External Works at Area E15 ( C | ٥)           |                                |
| 30       |                                                                                                                                                                                                           | 0 days           |               | Thu 17/9/20                  |                                                   |              |                                |
| 31       | Section E3 - Gas Pipe Support Foundation and Pipe Trench and associated external works at Area E14, E15 (A) and E15 (B)                                                                                   | 0 days           | Tue 30/6/20   | Tue 30/6/20                  |                                                   |              |                                |
| 32       |                                                                                                                                                                                                           | 0 days           | Sun 15/9/19   | Sun 15/9/19                  |                                                   |              |                                |
| 33       |                                                                                                                                                                                                           | 0 days           | Sat 30/5/20   | Sat 30/5/20                  |                                                   |              |                                |
| 34<br>35 | Section G - A&A Works at No. 4 C.W. Intake at Area E12                                                                                                                                                    | 0 days           |               | Sun 31/5/20                  |                                                   |              |                                |
| 33       | Section H - L11 Steel flue liner at No. 4 Chimney                                                                                                                                                         | 0 days           | Ivion 15///19 | Mon 15/7/19                  |                                                   |              |                                |
|          |                                                                                                                                                                                                           |                  |               |                              |                                                   |              |                                |
| 17-      | 3002 Master Prog Rev 3 Task Split Split                                                                                                                                                                   | Milesto          | one 🔷         | Sum                          | nmary $\blacksquare$                              |              |                                |
|          | · · · · · · · · · · · · · · · · · · ·                                                                                                                                                                     |                  |               |                              | Page 1 of 8                                       |              |                                |

| Contract No. 17/8002 Lamma Power Station Extension Civil and Building Works                                                                                                                                               | for Unit L1      | 11           | 17-8002                    | Master Prog Rev 3 |              |     | Refer to CEM dated 26March2019                     |
|---------------------------------------------------------------------------------------------------------------------------------------------------------------------------------------------------------------------------|------------------|--------------|----------------------------|-------------------|--------------|-----|----------------------------------------------------|
| ID Task Name                                                                                                                                                                                                              | Duration         | Start        | Finish                     | Man               | Half 1, 2021 | A   | Maii                                               |
| Section I - (i) 275kV cable trenching works connecting the 275kV Switching Station Extension and L11 MSB at Area E9 (B)                                                                                                   | 0 days           | Fri 15/5/20  | Fri 15/5/20                | Mar               | l l          | Apr | May                                                |
| 37 Section I - (ii) Interconnector 2 Trench Modification Works at Area E10 38 Section J - (i) Demolition of Retractable Cover A&B & (ii) Foundation of                                                                    | 0 days<br>0 days |              | Fri 15/5/20<br>Fri 30/4/21 |                   |              |     | Section J - (i) Demolition of Retractable Cover A& |
| LMX Light Oil Storage Tank Nos. 3 & 4 and A&A for Existing Bund Wall at  Section K1 - External works at Area 15 (E) and 15(F)                                                                                             | 0 days           |              | Mon 31/5/21                |                   |              |     |                                                    |
| Section K2 - Removal of Southern Bund and External Works at Area D5, D6 and D7                                                                                                                                            | 0 days           |              | Mon 31/5/21                |                   |              |     |                                                    |
| Section K3 - All remaining works shall be completed for reporting completion to BD and ready for OP inspection                                                                                                            | 0 days           | Thu 30/9/21  | Thu 30/9/21                |                   |              |     |                                                    |
| 42 General & Preliminary                                                                                                                                                                                                  | 318 days         |              | Wed 24/4/19                |                   |              |     |                                                    |
| Set up Temporary Site Office and Utilities                                                                                                                                                                                | 90 days          |              | Wed 29/8/18                |                   |              |     |                                                    |
| Permit Applications & Statuary Submissions                                                                                                                                                                                | 120 days         |              | Thu 27/12/18               |                   |              |     |                                                    |
| 45 Existing Utilities scanning & Excavation Permit                                                                                                                                                                        | 45 days          |              | Thu 27/12/18               |                   |              |     |                                                    |
| Tower Crane erection 2@MSB, 1@ 275                                                                                                                                                                                        | 50 days          |              | Wed 24/4/19                |                   |              |     |                                                    |
| Submission and Approval                                                                                                                                                                                                   | <u>554 days</u>  |              | Mon 16/12/19               |                   |              |     |                                                    |
| 48 Method Statement / Temp Work Submission & Approval from HEC for General Works                                                                                                                                          | 240 days         |              | Sat 26/1/19                |                   |              |     |                                                    |
| 49 BD Approval & Consent (If required)                                                                                                                                                                                    | 120 days         | Fri 1/6/18   | Fri 28/9/18                |                   |              |     |                                                    |
| 50 BIM Model, CSD & CBWD Submission & Approval from HEC                                                                                                                                                                   | 200 days         |              | Fri 26/4/19                |                   |              |     |                                                    |
| 51 Structure Steelwork Connection Design Submission & BD Approval                                                                                                                                                         | 60 days          | Sat 29/9/18  | Tue 27/11/18               |                   |              |     |                                                    |
| 52 Structure Steelwork Shop Drawing & Approval                                                                                                                                                                            | 60 days          | Sat 13/10/18 | Tue 11/12/18               |                   |              |     |                                                    |
| 53 Metal Cladding, louvre & windows submission & BD Approval                                                                                                                                                              | 60 days          | Wed 28/11/18 | 8 Sat 26/1/19              |                   |              |     |                                                    |
| 54 Metal Cladding, louvre & windows shop drawing submission                                                                                                                                                               | 60 days          | Wed 12/12/18 |                            |                   |              |     |                                                    |
| Order, Off Site Fabrication and Delivery (S. Steel & Cladding & louvres)                                                                                                                                                  | 180 days         | Sat 27/10/18 | Sat 4/5/19                 |                   |              |     |                                                    |
| 56 Retractable Cover D BD Submission & Approval                                                                                                                                                                           | 90 days          |              | Mon 20/5/19                |                   |              |     |                                                    |
| No. 4 C.W. Outfall A&A BD 1st Submission                                                                                                                                                                                  | 90 days          |              | Tue 27/11/18               |                   |              |     |                                                    |
| 58 Sumission & Approval of Steel Flue Assessment Report and Design Drawings                                                                                                                                               | 60 days          |              | Wed 28/11/18               |                   |              |     |                                                    |
| 59 Submission and Approval of Steel Flue Design from BD                                                                                                                                                                   | 60 days          | Sun 30/9/18  | Wed 28/11/18               |                   |              |     |                                                    |
| 60 Material Fabrication & Delivery for L11 Flue                                                                                                                                                                           |                  | Mon 15/10/18 |                            |                   |              |     |                                                    |
| 61 Folding Shutters Shop Drawing Submission & Approval                                                                                                                                                                    | 120 days         |              | Wed 19/6/19                |                   |              |     |                                                    |
| 62 Fabrication & Delivery of Folding Shutters                                                                                                                                                                             | 150 days         |              | Sat 16/11/19               |                   |              |     |                                                    |
| 63 Sewage Pump System Design submission & approval                                                                                                                                                                        | 90 days          |              | Wed 19/6/19                |                   |              |     |                                                    |
| 64 Fabrication & Delivery of Sewage Pump                                                                                                                                                                                  | 180 days         |              | Mon 16/12/19               |                   |              |     |                                                    |
| 65 Other material submission & approval & delivery                                                                                                                                                                        | 300 days         | Thu 30/8/18  |                            |                   |              |     |                                                    |
| 66 Coordination with the Employer's Specialist Contractors                                                                                                                                                                | 478 days         | Mon 20/5/19  |                            |                   |              |     |                                                    |
| 67 Installation of Puddle Pipes at C.W. outlet Culvert                                                                                                                                                                    | 7 days           | Mon 20/5/19  | Sun 26/5/19                |                   |              |     |                                                    |
| Installation of Puddle Pipes at C.W. Inlet Culvert                                                                                                                                                                        | 7 days           |              | Sat 13/7/19                |                   |              |     |                                                    |
| Template setting at L11 Turbo Block Foundation                                                                                                                                                                            | 60 days          |              | Mon 9/3/20                 |                   |              |     |                                                    |
| 70 Template setting of holding down bolts at HRSG column base                                                                                                                                                             | 46 days          |              | Fri 6/9/19                 |                   |              |     |                                                    |
| 71 I-beam / channel base installation on top of transformer foundations at Transformer Area                                                                                                                               | 30 days          | Fri 17/4/20  | Sat 16/5/20                |                   |              |     |                                                    |
| Overhead crane erection at turbine hall using access through a temporary opening at L11 MSB roof between GL11-G to 11-H and 11-2 to 11-6                                                                                  | 36 days          | Sun 1/12/19  | Tue 7/1/20                 |                   |              |     |                                                    |
| 73 Condenser assembly and erection using access through a temporary façade opening at L11 MSB below 1/F along GL 11-6 from GL11-B to 11-C including a clear space below 1/F between GL 11-B to 11-C                       | 127 days         | Sun 1/3/20   | Sun 5/7/20                 |                   |              |     |                                                    |
| Installation of power train equipment including air inlet duct using access through a temporary façade opening at L11 MSB below 1/F along GL 11-6 from GL11-F to 11-H including a clear space below 1/F of the above area | 142 days         | Fri 1/5/20   | Sat 19/9/20                |                   |              |     |                                                    |
| 75 Installation of embedded materials such as holding down bolts for equipment foundations - Commencement                                                                                                                 | 30 days          | Sun 23/6/19  | Mon 22/7/19                |                   |              |     |                                                    |
| 76 Section A1 & A2 - Ground treatment at Zone 1A & 1B                                                                                                                                                                     | 92 days          | Wed 1/8/18   | Wed 31/10/18               |                   |              |     |                                                    |
| 77 Plant establishment for earthworks                                                                                                                                                                                     | 7 days           |              | Tue 7/8/18                 |                   |              |     |                                                    |
| 78 Backfilling and compaction from existing ground +4.5mPD to +5.5mPD                                                                                                                                                     | 45 days          |              | Fri 21/9/18                |                   |              |     |                                                    |
| 79 Delivery of band drain                                                                                                                                                                                                 | 5 days           |              | Sun 2/9/18                 |                   |              |     |                                                    |
| 80 Plant establishment for band drain (1st rig)                                                                                                                                                                           | 10 days          |              | Wed 12/9/18                |                   |              |     |                                                    |
| 81 Plant establishment for band drain (2nd rig)                                                                                                                                                                           | 7 days           |              | Wed 26/9/18                |                   |              |     |                                                    |
| 82 Plant establishment for band drain (2nd rig)                                                                                                                                                                           | 7 days           |              | Wed 20/9/18  Wed 17/10/18  |                   |              |     |                                                    |
| 17-8002 Master Prog Rev 3 Task Split Split                                                                                                                                                                                |                  |              |                            | mary Page 2 of 8  |              |     | <u>'</u>                                           |