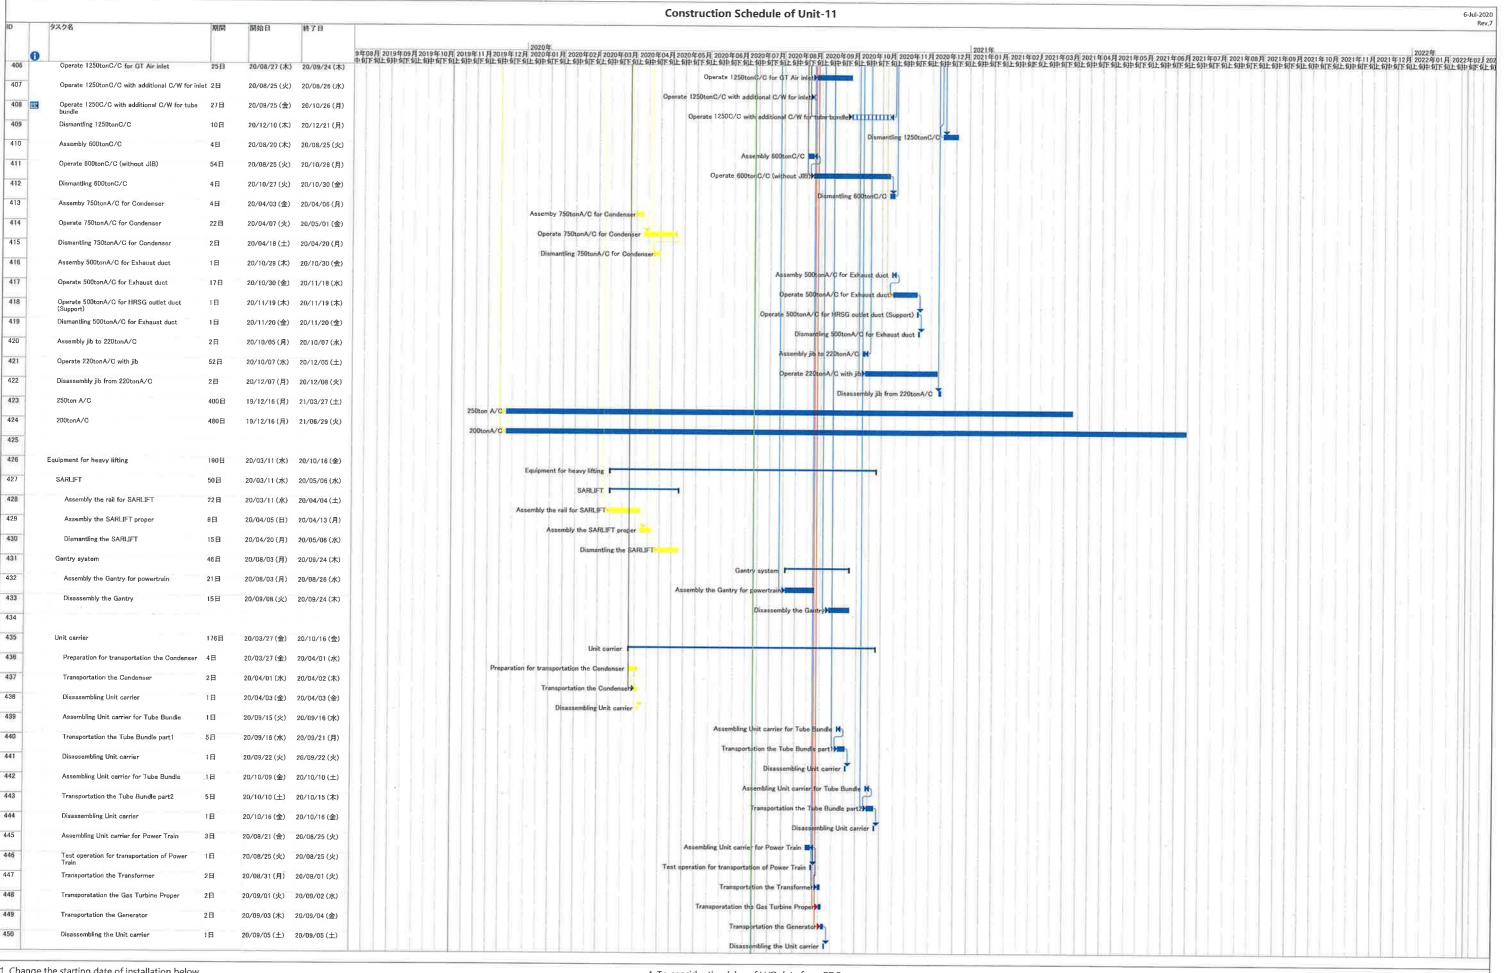

<sup>2.</sup> To consider that structure of Takasago portion is delayed



1. Change the starting date of installation below

Installation HRSG was re-started from 23rd-Jun

<sup>·</sup> Installation Exhaust duct was re-started from 15st-May

<sup>2.</sup> To consider that structure of Takasago portion is delayed



1. Change the starting date of installation below

<sup>•</sup> Installation HRSG was re-started from 23rd-Jun

Installation Exhaust duct was re-started from 15st-May

<sup>2.</sup> To consider that structure of Takasago portion is delayed



<sup>.</sup> Change the starting date of installation below

Installation HRSG was re-started from 23rd-Jun

Installation Exhaust duct was re-started from 15st-May

<sup>2.</sup> To consider that structure of Takasago portion is delayed



<sup>.</sup> Change the starting date of installation below

Installation HRSG was re-started from 23rd-Jun

<sup>·</sup> Installation Exhaust duct was re-started from 15st-May

<sup>2.</sup> To consider that structure of Takasago portion is delayed









| Contract No. 19/83002 Lamma Power Station                                               |          |              |              | TOTAS TOT OTHE | LIZ |          | WASIL | R PROGRA | - IAIIAI |
|-----------------------------------------------------------------------------------------|----------|--------------|--------------|----------------|-----|----------|-------|----------|----------|
| Task Name                                                                               | Duration | Start        | Finish       | Mar 2021