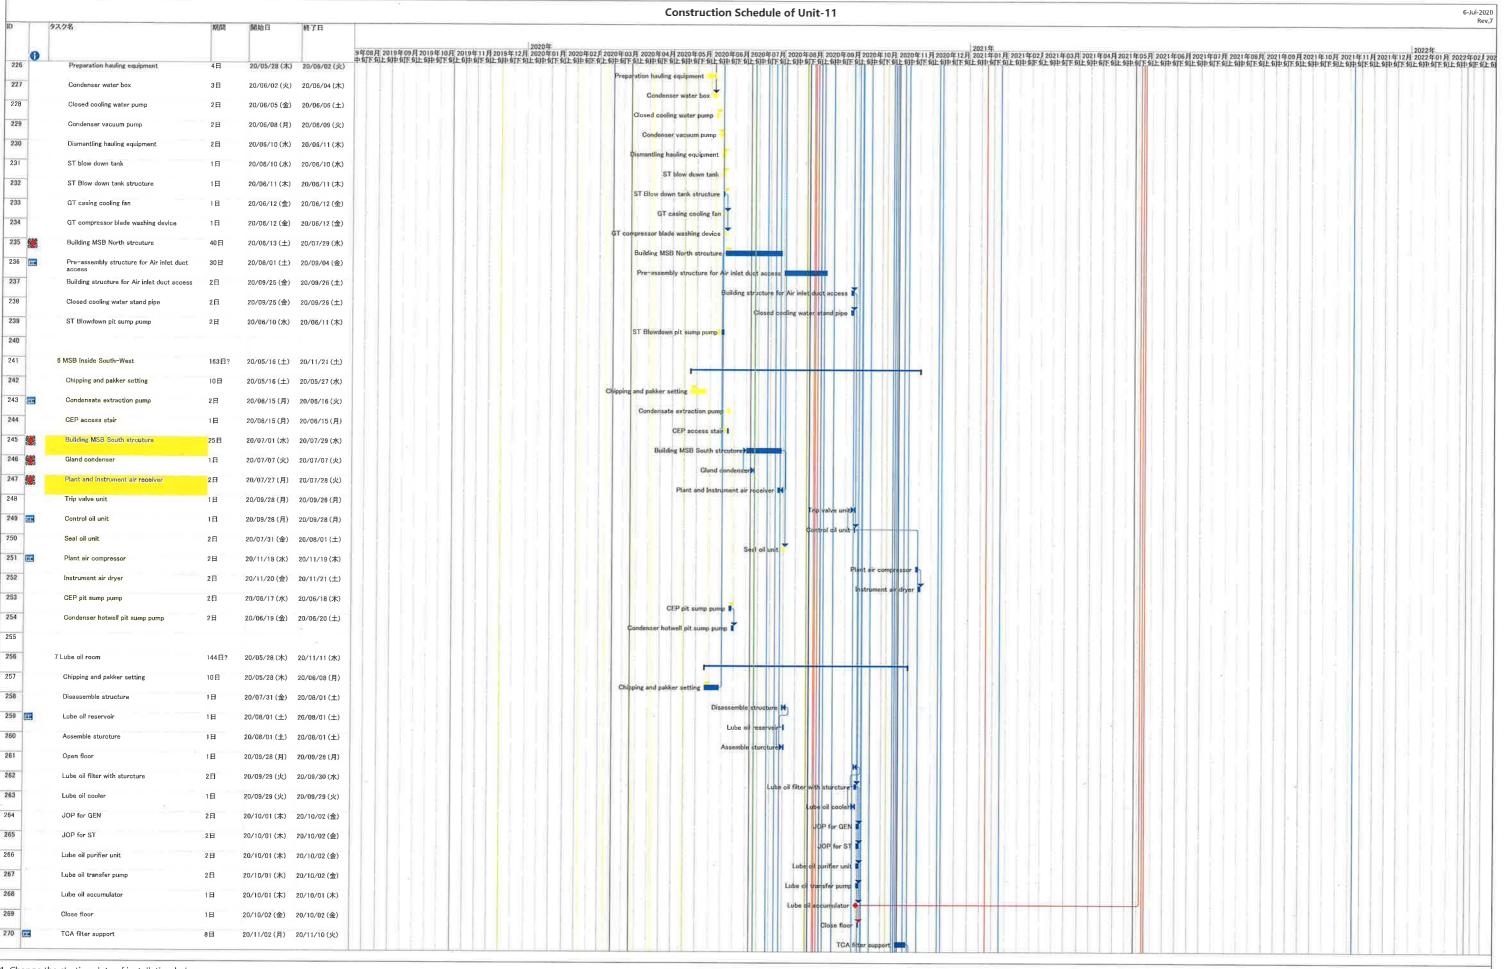

from 15st-May

<sup>2.</sup> To consider that structure of Takasago portion is delayed



<sup>1.</sup> Change the starting date of installation below

<sup>·</sup> Installation HRSG was re-started from 23rd-Jun

Installation Exhaust duct was re-started from 15st-May

<sup>2:</sup> To consider that structure of Takasago portion is delayed



- 1. Change the starting date of installation below
- · Installation HRSG was re-started from 23rd-Jun
- · Installation Exhaust duct was re-started from15st-May
- 2. To consider that structure of Takasago portion is delayed



1. Change the starting date of installation below

Installation HRSG was re-started from 23rd-Jun

Installation Exhaust duct was re-started from 15st-May

<sup>2.</sup> To consider that structure of Takasago portion is delayed



<sup>1.</sup> Change the starting date of installation below

<sup>·</sup> Installation HRSG was re-started from 23rd-Jun

<sup>·</sup> Installation Exhaust duct was re-started from15st-May

<sup>2.</sup> To consider that structure of Takasago portion is delayed



1. Change the starting date of installation below

Installation HRSG was re-started from 23rd-Jun

<sup>·</sup> Installation Exhaust duct was re-started from 15st-May

<sup>2.</sup> To consider that structure of Takasago portion is delayed



1. Change the starting date of installation below

<sup>•</sup> Installation HRSG was re-started from 23rd-Jun

Installation Exhaust duct was re-started from 15st-May

<sup>2.</sup> To consider that structure of Takasago portion is delayed



<sup>.</sup> Change the starting date of insta