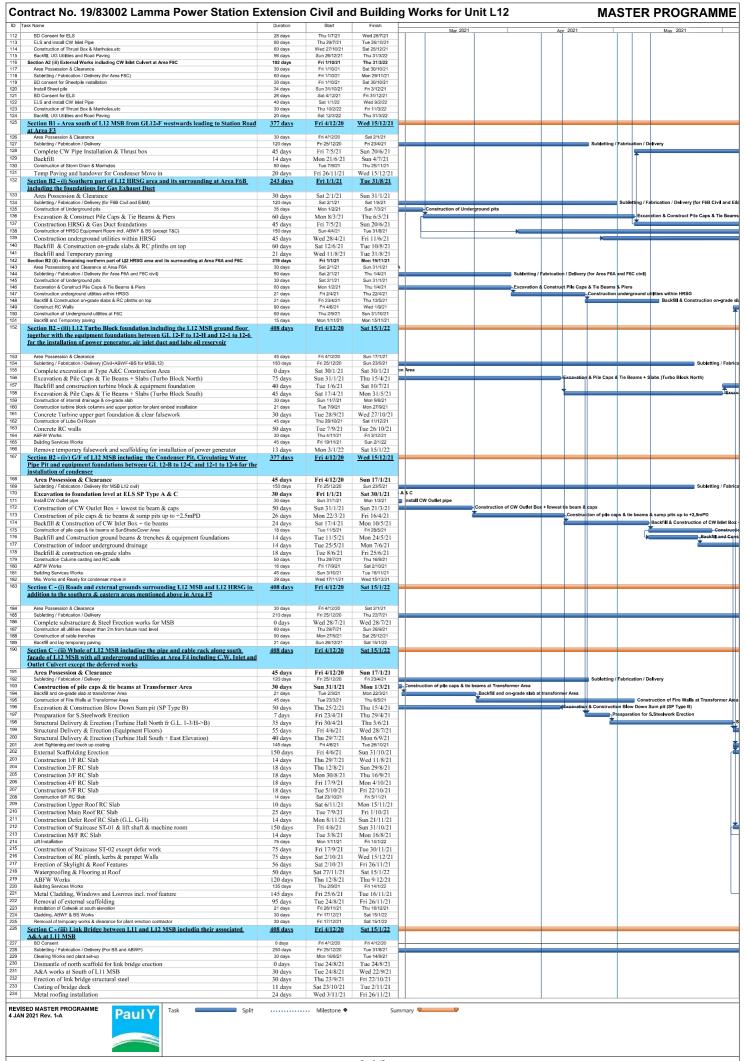

p> To consider that structure of Takasago portion is delayed



1. Change the starting date of installation below

<sup>•</sup> Installation HRSG was re-started from 23rd-Jun

Installation Exhaust duct was re-started from 15st-May

<sup>2.</sup> To consider that structure of Takasago portion is delayed



<sup>.</sup> Change the starting date of installation below

Installation HRSG was re-started from 23rd-Jun

Installation Exhaust duct was re-started from 15st-May

<sup>2.</sup> To consider that structure of Takasago portion is delayed



<sup>.</sup> Change the starting date of installation below

Installation HRSG was re-started from 23rd-Jun

<sup>·</sup> Installation Exhaust duct was re-started from 15st-May

<sup>2.</sup> To consider that structure of Takasago portion is delayed









| Contract No. 19/83002 Lamma Power Station                                               |          |              |              | TOTAS TOT OTHE | LIZ |          | WASIL | R PROGRA | - IAIIAI |
|-----------------------------------------------------------------------------------------|----------|--------------|--------------|----------------|-----|----------|-------|----------|----------|
| Task Name                                                                               | Duration | Start        | Finish       | Mar 2021       |     | Apr 2021 |       | May 2021 |          |
| 18 TX Room: Install HKE Transformer, MEP Works & Testing                                | 90 days  | Tue 12/7/22  | Sun 9/10/22  |                |     | 1.00     | '     |          |          |
| 9 TX