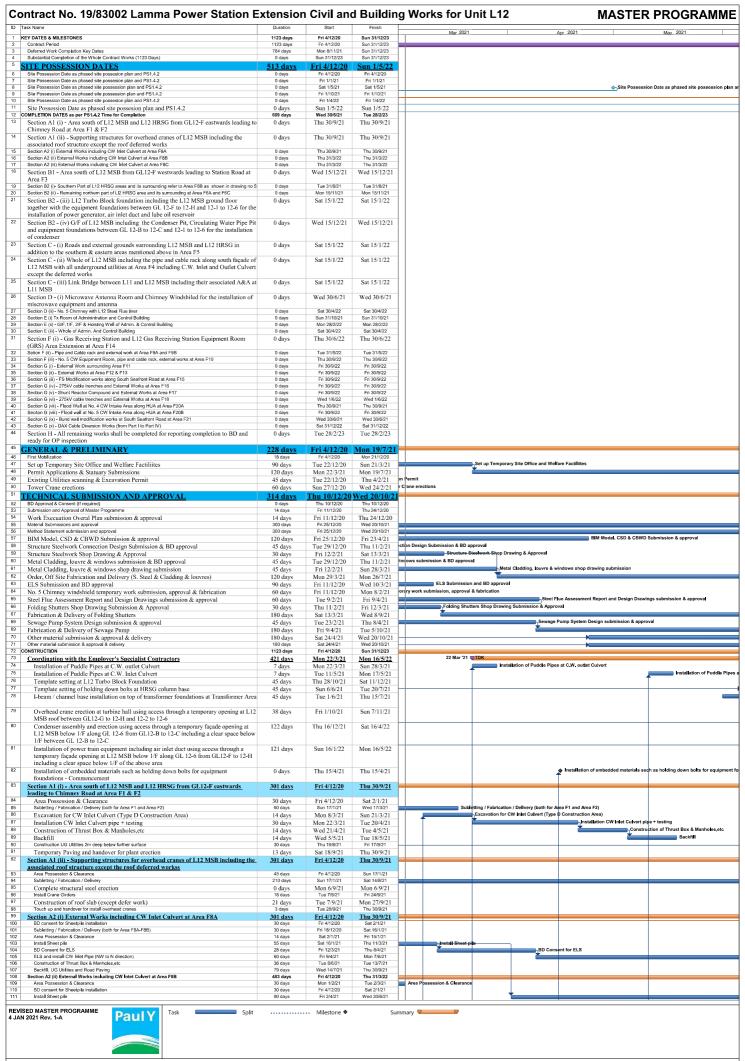

sup> To consider that structure of Takasago portion is delayed



1. Change the starting date of installation below

<sup>•</sup> Installation HRSG was re-started from 23rd-Jun

Installation Exhaust duct was re-started from 15st-May

<sup>2.</sup> To consider that structure of Takasago portion is delayed



<sup>.</sup> Change the starting date of installation below

Installation HRSG was re-started from 23rd-Jun

Installation Exhaust duct was re-started from 15st-May

<sup>2.</sup> To consider that structure of Takasago portion is delayed



<sup>.</sup> Change the starting date of installation below

Installation HRSG was re-started from 23rd-Jun

<sup>·</sup> Installation Exhaust duct was re-started from 15st-May

<sup>2.</sup> To consider that structure of Takasago portion is delayed









| Contract No. 19/83002 Lamma Power Station                                               |          |              |              | TOTAS TOT OTHE | LIZ |          | WASIL | R PROGRA | - IAIIAI |
|-----------------------------------------------------------------------------------------|----------|--------------|--------------|----------------|-----|----------|-------|----------|----------|
| Task Name                                                                               | Duration | Start        | Finish       | Mar 2021       |     | Apr 2021 |       | May 2021 |          |
| 18 TX Room: Install HKE Transformer, MEP Works & Testing                                | 90 days  | Tue 12/7/22  | Sun 9/10/22  |                |     | 1.00     | '     |          |          |
| 9