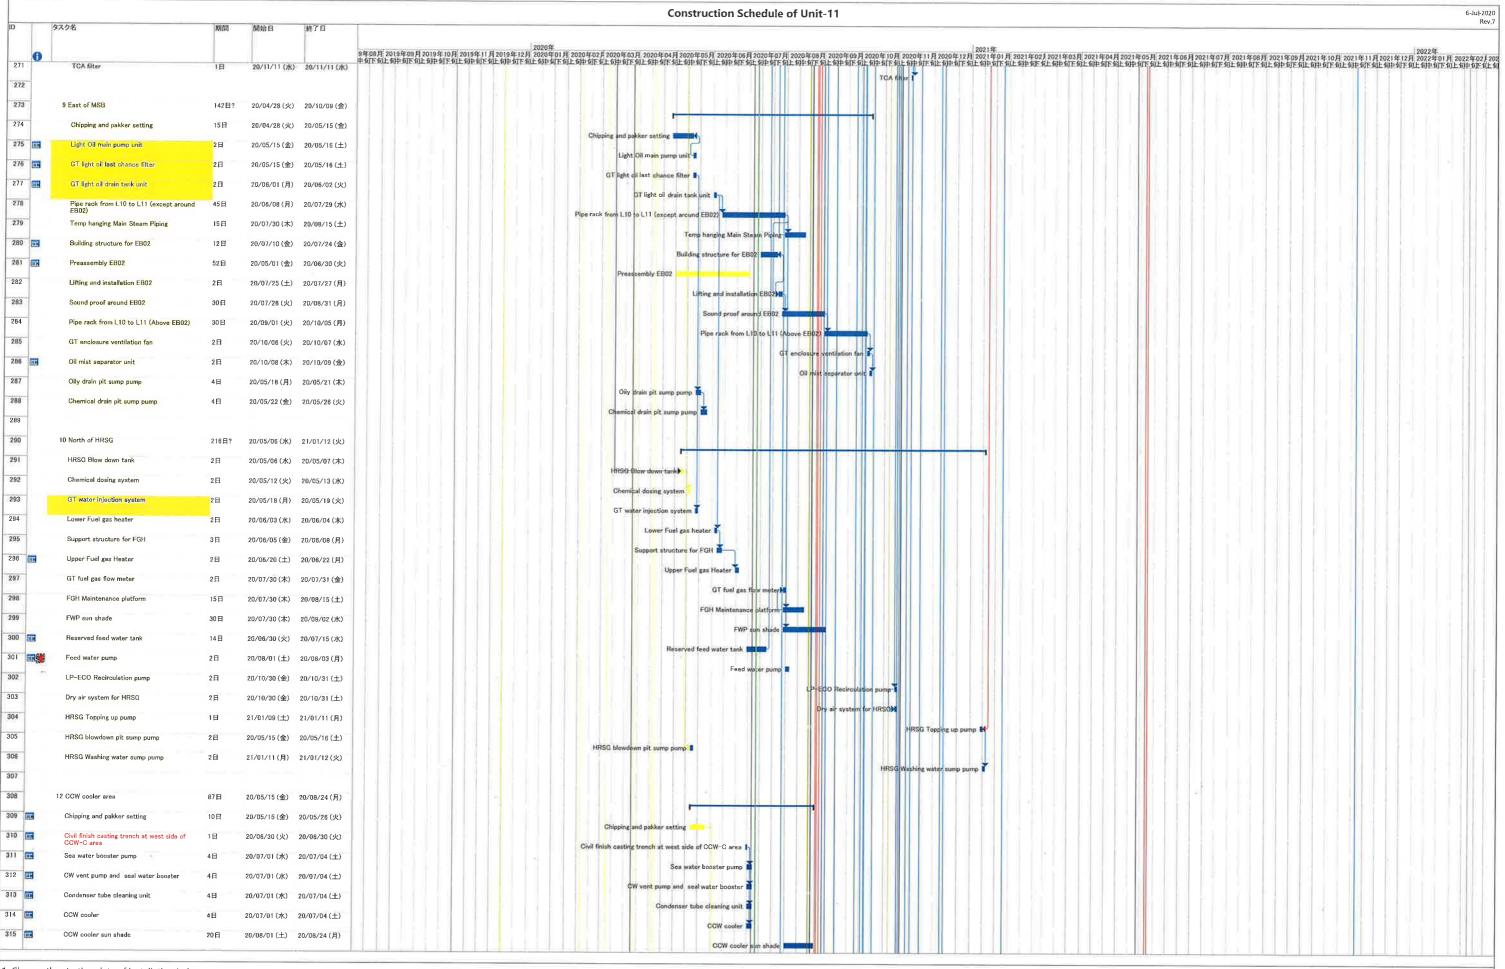

ay

<sup>2:</sup> To consider that structure of Takasago portion is delayed



- 1. Change the starting date of installation below
- · Installation HRSG was re-started from 23rd-Jun
- · Installation Exhaust duct was re-started from15st-May
- 2. To consider that structure of Takasago portion is delayed



1. Change the starting date of installation below

Installation HRSG was re-started from 23rd-Jun

Installation Exhaust duct was re-started from 15st-May

<sup>2.</sup> To consider that structure of Takasago portion is delayed



<sup>1.</sup> Change the starting date of installation below

<sup>·</sup> Installation HRSG was re-started from 23rd-Jun

<sup>·</sup> Installation Exhaust duct was re-started from15st-May

<sup>2.</sup> To consider that structure of Takasago portion is delayed



1. Change the starting date of installation below

Installation HRSG was re-started from 23rd-Jun

<sup>·</sup> Installation Exhaust duct was re-started from 15st-May

<sup>2.</sup> To consider that structure of Takasago portion is delayed



1. Change the starting date of installation below

<sup>•</sup> Installation HRSG was re-started from 23rd-Jun

Installation Exhaust duct was re-started from 15st-May

<sup>2.</sup> To consider that structure of Takasago portion is delayed



<sup>.</sup> Change the starting date of installation below

Installation HRSG was re-started from 23rd-Jun

Installation Exhaust duct was re-started from 15st-May

<sup>2.</sup> To consider that structure of Takasago portion is delayed



<sup>.</sup> Change the starting date of installation below

Installatio