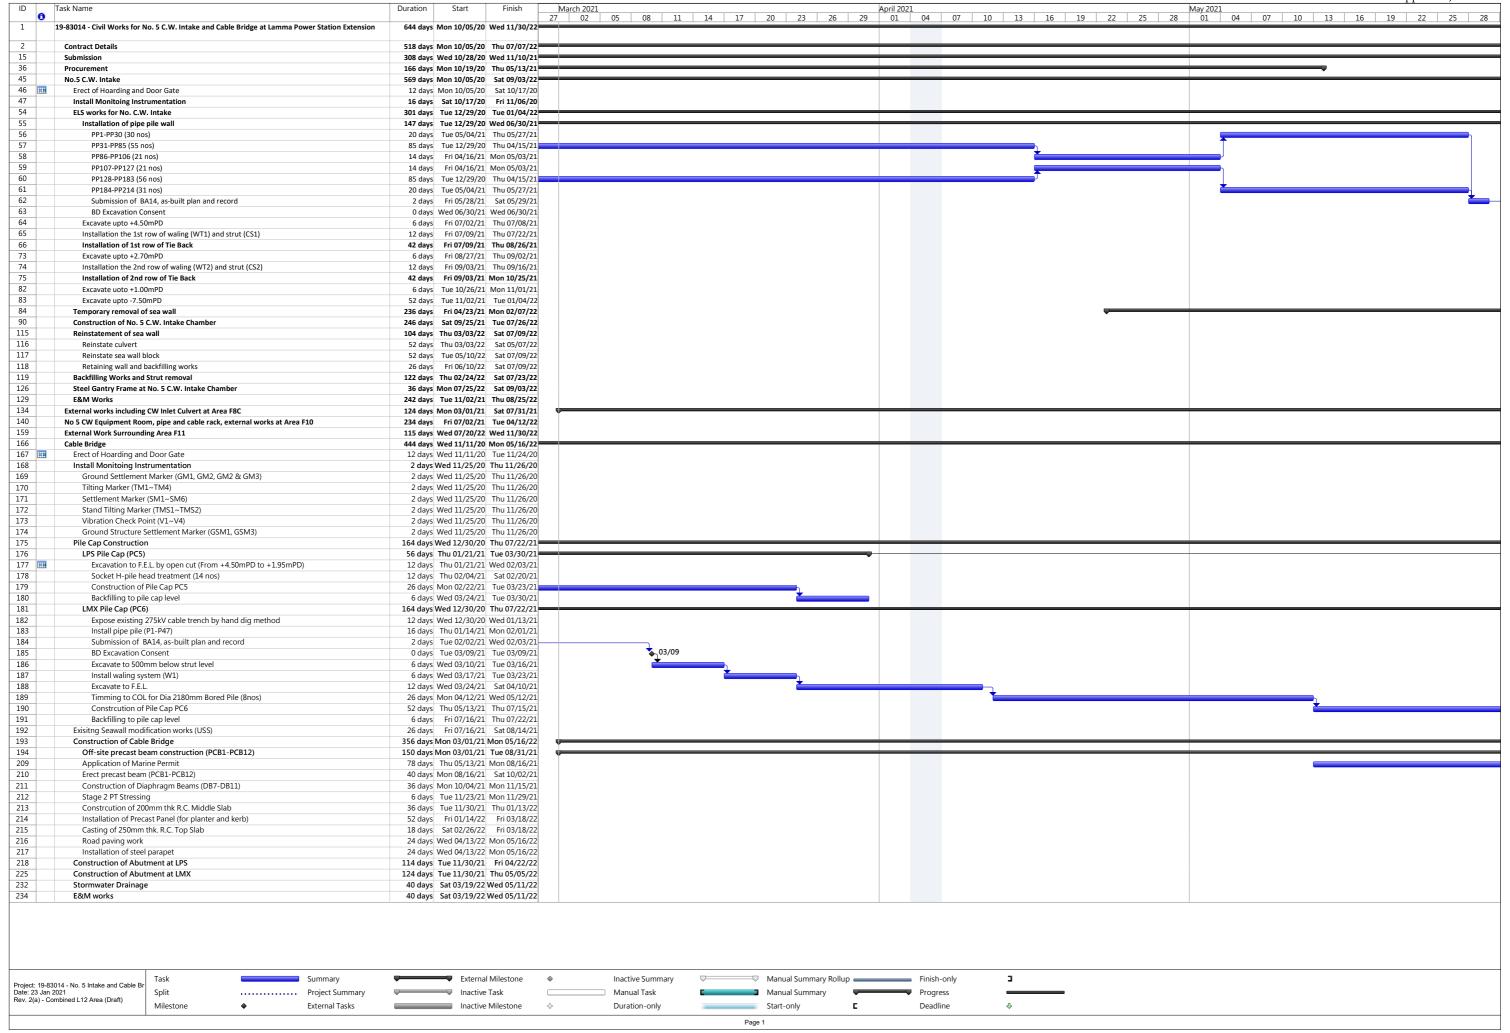

ks                                                      | 60 days  | Wed 4/10/23  | Sat 2/12/23  |                |     |          |       |          |          |
| 61 2nd Client Inspection                                                                | 14 days  | Sun 3/12/23  | Sat 16/12/23 |                |     |          |       |          |          |
| 62 Minor Defects Rectification Works and Final Inspection                               | 15 days  | Sun 17/12/23 | Sun 31/12/23 |                |     |          |       |          |          |
| 63 PRACTICAL COMPLETION                                                                 | 0 days   | Sun 31/12/23 | Sun 31/12/23 |                |     |          |       |          |          |

PaulY

Task

plit ..... Mileston

Summary 🖳