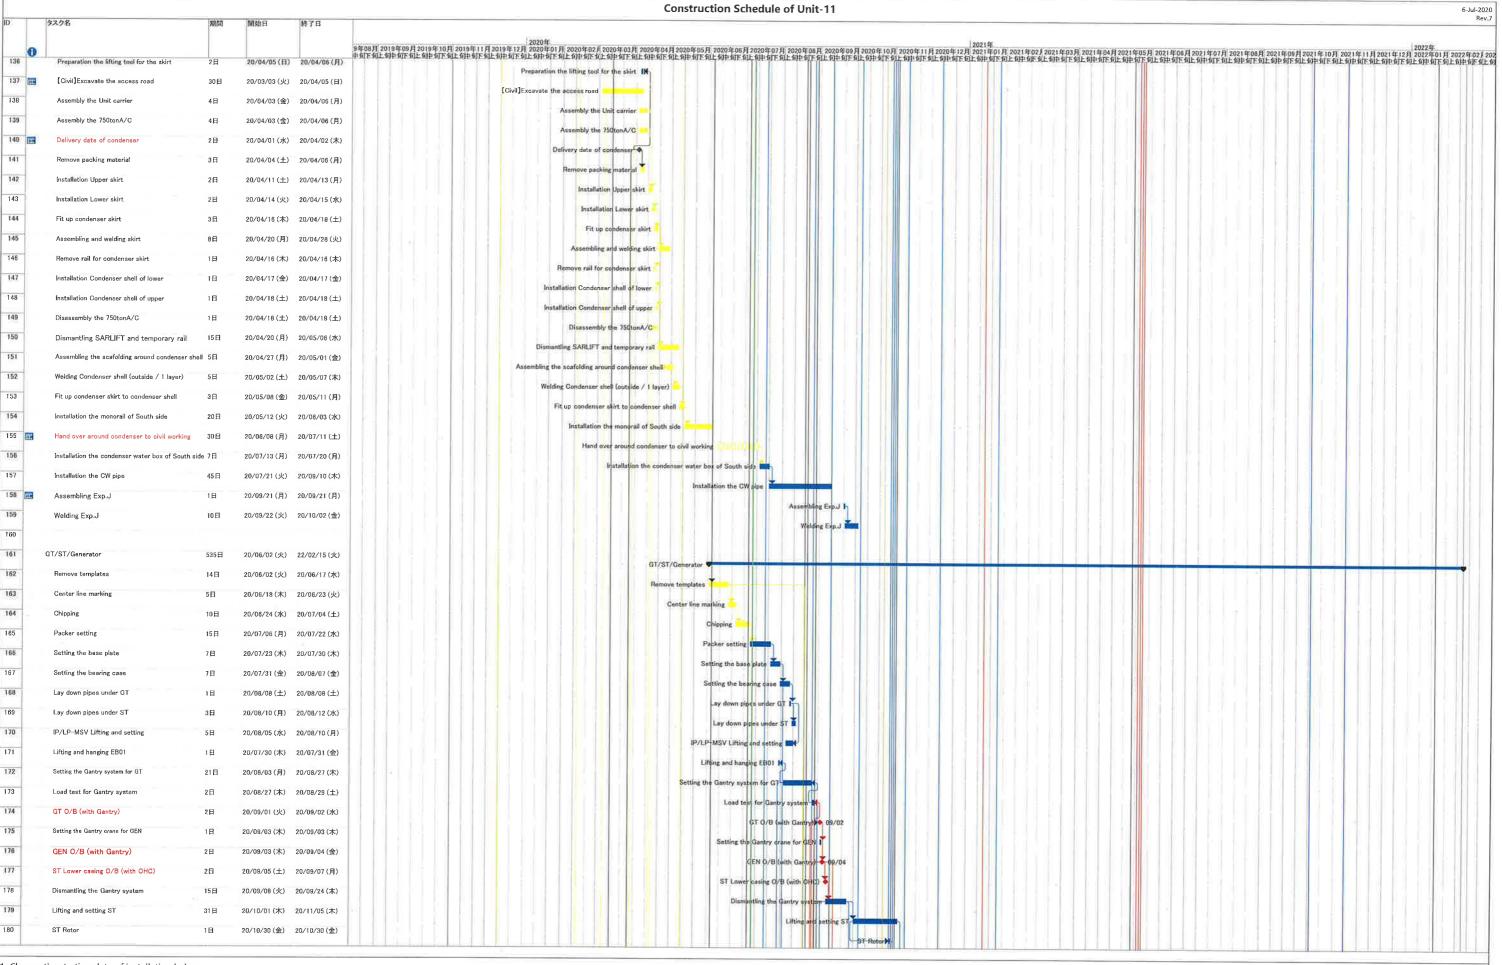

| Со       | ntract No. 17/8002 Lamma Power Station Extension Civil and Building Works                                                                                                                                 | for Unit L1      | 1             | 17-8002                      | 2 Master Prog Rev 3                               |              | Refer to CEM dated 26March2019 |
|----------|-----------------------------------------------------------------------------------------------------------------------------------------------------------------------------------------------------------|------------------|---------------|------------------------------|---------------------------------------------------|--------------|--------------------------------|
| ID       | Task Name                                                                                                                                                                                                 | Duration         | Start         | Finish                       |                                                   | Half 1, 2021 | Mov                            |
| 1        | Civil and Building Works for Unit 11 and Assoicated Works                                                                                                                                                 | 1197 days        | Fri 1/6/18    | Thu 30/9/21                  | Mar                                               | Apr          | May                            |
| 2        | Contract Key Dates                                                                                                                                                                                        | 1197 days        |               | Thu 30/9/21                  |                                                   |              |                                |
| 3        | Contract Commencement Date                                                                                                                                                                                | 0 days           | Fri 1/6/18    | Fri 1/6/18                   |                                                   |              |                                |
| 4        | Completion Dates                                                                                                                                                                                          | 1044 days        | Wed 31/10/18  |                              |                                                   |              |                                |
| 5<br>6   | Section A1 - Ground treatment installation works at Zone 1A Section A2 - Ground treatment installation works at Zone 1B                                                                                   |                  |               | Wed 31/10/18<br>Wed 31/10/18 |                                                   |              |                                |
| 7        | Section A2 - Ground treatment installation works at Zone 1B Section A3 - Ground treatment installation works at Zone 2                                                                                    | 0 days<br>0 days |               | Sun 17/3/19                  |                                                   |              |                                |
| 8        | Section A4 - Ground treatment installation works at Zone 3                                                                                                                                                | 0 days           |               | Thu 21/3/19                  |                                                   |              |                                |
| 9        | Section A5 (i) - Ground treatment installation works at Zone 4 - Band drain                                                                                                                               | 0 days           |               | Thu 28/3/19                  |                                                   |              |                                |
|          | installation                                                                                                                                                                                              | o days           | 1 Hu 20/3/17  | 1 Hu 20/3/17                 |                                                   |              |                                |
| 10       |                                                                                                                                                                                                           | 0 days           | Wed 30/9/20   | Wed 30/9/20                  |                                                   |              |                                |
| 11       |                                                                                                                                                                                                           | 0 days           | Sat 28/3/20   | Sat 28/3/20                  |                                                   |              |                                |
| 12       |                                                                                                                                                                                                           | 0 days           |               | Sat 15/2/20                  |                                                   |              |                                |
| 13       |                                                                                                                                                                                                           | 0 days           |               | Sun 1/3/20                   |                                                   |              |                                |
| 14       | ·                                                                                                                                                                                                         | 0 days           | Tue 17/3/20   | Tue 17/3/20                  |                                                   |              |                                |
| 15       |                                                                                                                                                                                                           | 0 days           | Mon 31/5/21   | Mon 31/5/21                  |                                                   |              |                                |
| 16       | Section B2 - Retractable Cover D at Area E22                                                                                                                                                              | 0 days           |               | Tue 31/3/20                  |                                                   |              |                                |
| 17       | Section B3 - External works at Area B1, D2 and D4                                                                                                                                                         | 0 days           | Thu 30/4/20   | Thu 30/4/20                  |                                                   |              |                                |
| 18       | Section C1 - Area south of L11 MSB from GL11-F westwards leading to Station Road at Area E3(A) & E3(B)                                                                                                    | 0 days           | Sun 1/3/20    | Sun 1/3/20                   |                                                   |              |                                |
| 19       | Section C2 - (i) Southern part of L11 HRSG area and its surrounding at Area E7 except the deferred works for Lube Oil Storage Tank                                                                        | 0 days           | Sun 1/12/19   | Sun 1/12/19                  |                                                   |              |                                |
| 20       | floor together with the equipment foundations between GL 11-F to 11-H and 11-1 to 11-6 for the installation of power generator, air inlet duct and lube oil                                               | 0 days           | Thu 30/4/20   | Thu 30/4/20                  |                                                   |              |                                |
| 21       | reservoir  Section C2 - (iii) G/F of L11 MSB including the Condenser Pit, Circulating Water Pipe Pit and equipment foundations between GL 11-B to 11-C and 11-1 to 11-6 for the installation of condenser | 0 days           | Sun 1/3/20    | Sun 1/3/20                   |                                                   |              |                                |
| 22       |                                                                                                                                                                                                           | 0 days           | Tue 31/12/19  | Tue 31/12/19                 |                                                   |              |                                |
| 23       |                                                                                                                                                                                                           | 0 days           | Sun 1/3/20    | Sun 1/3/20                   |                                                   |              |                                |
| 24       |                                                                                                                                                                                                           | 0 days           | Thu 30/4/20   | Thu 30/4/20                  |                                                   |              |                                |
| 25       | •                                                                                                                                                                                                         | 0 days           | Thu 30/4/20   | Thu 30/4/20                  |                                                   |              |                                |
| 26       |                                                                                                                                                                                                           | 0 days           | Sat 1/2/20    | Sat 1/2/20                   |                                                   |              |                                |
| 27       |                                                                                                                                                                                                           | 0 days           | Mon 28/9/20   | Mon 28/9/20                  |                                                   |              |                                |
| 28       |                                                                                                                                                                                                           | 0 days           | Tue 30/6/20   | Tue 30/6/20                  |                                                   |              |                                |
| 29       |                                                                                                                                                                                                           | 0 days           | Sun 28/2/21   | Sun 28/2/21                  | Section E1 - (iii) External Works at Area E15 ( C | ٥)           |                                |
| 30       |                                                                                                                                                                                                           | 0 days           |               | Thu 17/9/20                  |                                                   |              |                                |
| 31       | Section E3 - Gas Pipe Support Foundation and Pipe Trench and associated external works at Area E14, E15 (A) and E15 (B)                                                                                   | 0 days           | Tue 30/6/20   | Tue 30/6/20                  |                                                   |              |                                |
| 32       |                                                                                                                                                                                                           | 0 days           | Sun 15/9/19   | Sun 15/9/19                  |                                                   |              |                                |
| 33       |                                                                                                                                                                                                           | 0 days           | Sat 30/5/20   | Sat 30/5/20                  |                                                   |              |                                |
| 34<br>35 | Section G - A&A Works at No. 4 C.W. Intake at Area E12                                                                                                                                                    | 0 days           |               | Sun 31/5/20                  |                                                   |              |                                |
| 33       | Section H - L11 Steel flue liner at No. 4 Chimney                                                                                                                                                         | 0 days           | Ivion 15///19 | Mon 15/7/19                  |                                                   |              |                                |
|          |                                                                                                                                                                                                           |                  |               |                              |                                                   |              |                                |
| 17-      | 3002 Master Prog Rev 3 Task Split Split                                                                                                                                                                   | Milesto          | one 🔷         | Sum                          | nmary $\blacksquare$                              |              |                                |
|          | · · · · · · · · · · · · · · · · · · ·                                                                                                                                                                     |                  |               |                              | Page 1 of 8                                       |              |                                |

| Contract No. 17/8002 Lamma Power Station Extension Civil and Building Works                                                                                                                                               | for Unit L1      | 11           | 17-8002                    | Master Prog Rev 3 |              |     | Refer to CEM dated 26March2019                     |
|---------------------------------------------------------------------------------------------------------------------------------------------------------------------------------------------------------------------------|------------------|--------------|----------------------------|-------------------|--------------|-----|----------------------------------------------------|
| ID Task Name                                                                                                                                                                                                              | Duration         | Start        | Finish                     | Man               | Half 1, 2021 | A   | Maii                                               |
| Section I - (i) 275kV cable trenching works connecting the 275kV Switching Station Extension and L11 MSB at Area E9 (B)                                                                                                   | 0 days           | Fri 15/5/20  | Fri 15/5/20                | Mar               | l l          | Apr | May                                                |
| 37 Section I - (ii) Interconnector 2 Trench Modification Works at Area E10 38 Section J - (i) Demolition of Retractable Cover A&B & (ii) Foundation of                                                                    | 0 days<br>0 days |              | Fri 15/5/20<br>Fri 30/4/21 |                   |              |     | Section J - (i) Demolition of Retractable Cover A& |
| LMX Light Oil Storage Tank Nos. 3 & 4 and A&A for Existing Bund Wall at  Section K1 - External works at Area 15 (E) and 15(F)                                                                                             | 0 days           |              | Mon 31/5/21                |                   |              |     |                                                    |
| Section K2 - Removal of Southern Bund and External Works at Area D5, D6 and D7                                                                                                                                            | 0 days           |              | Mon 31/5/21                |                   |              |     |                                                    |
| Section K3 - All remaining works shall be completed for reporting completion to BD and ready for OP inspection                                                                                                            | 0 days           | Thu 30/9/21  | Thu 30/9/21                |                   |              |     |                                                    |
| 42 General & Preliminary                                                                                                                                                                                                  | 318 days         |              | Wed 24/4/19                |                   |              |     |                                                    |
| Set up Temporary Site Office and Utilities                                                                                                                                                                                | 90 days          |              | Wed 29/8/18                |                   |              |     |                                                    |
| Permit Applications & Statuary Submissions                                                                                                                                                                                | 120 days         |              | Thu 27/12/18               |                   |              |     |                                                    |
| 45 Existing Utilities scanning & Excavation Permit                                                                                                                                                                        | 45 days          |              | Thu 27/12/18               |                   |              |     |                                                    |
| Tower Crane erection 2@MSB, 1@ 275                                                                                                                                                                                        | 50 days          |              | Wed 24/4/19                |                   |              |     |                                                    |
| Submission and Approval                                                                                                                                                                                                   | <u>554 days</u>  |              | Mon 16/12/19               |                   |              |     |                                                    |
| 48 Method Statement / Temp Work Submission & Approval from HEC for General Works                                                                                                                                          | 240 days         |              | Sat 26/1/19                |                   |              |     |                                                    |
| 49 BD Approval & Consent (If required)                                                                                                                                                                                    | 120 days         | Fri 1/6/18   | Fri 28/9/18                |                   |              |     |                                                    |
| 50 BIM Model, CSD & CBWD Submission & Approval from HEC                                                                                                                                                                   | 200 days         |              | Fri 26/4/19                |                   |              |     |                                                    |
| 51 Structure Steelwork Connection Design Submission & BD Approval                                                                                                                                                         | 60 days          | Sat 29/9/18  | Tue 27/11/18               |                   |              |     |                                                    |
| 52 Structure Steelwork Shop Drawing & Approval                                                                                                                                                                            | 60 days          | Sat 13/10/18 | Tue 11/12/18               |                   |              |     |                                                    |
| 53 Metal Cladding, louvre & windows submission & BD Approval                                                                                                                                                              | 60 days          | Wed 28/11/18 | 8 Sat 26/1/19              |                   |              |     |                                                    |
| 54 Metal Cladding, louvre & windows shop drawing submission                                                                                                                                                               | 60 days          | Wed 12/12/18 |                            |                   |              |     |                                                    |
| Order, Off Site Fabrication and Delivery (S. Steel & Cladding & louvres)                                                                                                                                                  | 180 days         | Sat 27/10/18 | Sat 4/5/19                 |                   |              |     |                                                    |
| 56 Retractable Cover D BD Submission & Approval                                                                                                                                                                           | 90 days          |              | Mon 20/5/19                |                   |              |     |                                                    |
| No. 4 C.W. Outfall A&A BD 1st Submission                                                                                                                                                                                  | 90 days          |              | Tue 27/11/18               |                   |              |     |                                                    |
| 58 Sumission & Approval of Steel Flue Assessment Report and Design Drawings                                                                                                                                               | 60 days          |              | Wed 28/11/18               |                   |              |     |                                                    |
| 59 Submission and Approval of Steel Flue Design from BD                                                                                                                                                                   | 60 days          | Sun 30/9/18  | Wed 28/11/18               |                   |              |     |                                                    |
| 60 Material Fabrication & Delivery for L11 Flue                                                                                                                                                                           |                  | Mon 15/10/18 |                            |                   |              |     |                                                    |
| 61 Folding Shutters Shop Drawing Submission & Approval                                                                                                                                                                    | 120 days         |              | Wed 19/6/19                |                   |              |     |                                                    |
| 62 Fabrication & Delivery of Folding Shutters                                                                                                                                                                             | 150 days         |              | Sat 16/11/19               |                   |              |     |                                                    |
| 63 Sewage Pump System Design submission & approval                                                                                                                                                                        | 90 days          |              | Wed 19/6/19                |                   |              |     |                                                    |
| 64 Fabrication & Delivery of Sewage Pump                                                                                                                                                                                  | 180 days         |              | Mon 16/12/19               |                   |              |     |                                                    |
| 65 Other material submission & approval & delivery                                                                                                                                                                        | 300 days         | Thu 30/8/18  |                            |                   |              |     |                                                    |
| 66 Coordination with the Employer's Specialist Contractors                                                                                                                                                                | 478 days         | Mon 20/5/19  |                            |                   |              |     |                                                    |
| 67 Installation of Puddle Pipes at C.W. outlet Culvert                                                                                                                                                                    | 7 days           | Mon 20/5/19  | Sun 26/5/19                |                   |              |     |                                                    |
| Installation of Puddle Pipes at C.W. Inlet Culvert                                                                                                                                                                        | 7 days           |              | Sat 13/7/19                |                   |              |     |                                                    |
| Template setting at L11 Turbo Block Foundation                                                                                                                                                                            | 60 days          |              | Mon 9/3/20                 |                   |              |     |                                                    |
| 70 Template setting of holding down bolts at HRSG column base                                                                                                                                                             | 46 days          |              | Fri 6/9/19                 |                   |              |     |                                                    |
| 71 I-beam / channel base installation on top of transformer foundations at Transformer Area                                                                                                                               | 30 days          | Fri 17/4/20  | Sat 16/5/20                |                   |              |     |                                                    |
| Overhead crane erection at turbine hall using access through a temporary opening at L11 MSB roof between GL11-G to 11-H and 11-2 to 11-6                                                                                  | 36 days          | Sun 1/12/19  | Tue 7/1/20                 |                   |              |     |                                                    |
| 73 Condenser assembly and erection using access through a temporary façade opening at L11 MSB below 1/F along GL 11-6 from GL11-B to 11-C including a clear space below 1/F between GL 11-B to 11-C                       | 127 days         | Sun 1/3/20   | Sun 5/7/20                 |                   |              |     |                                                    |
| Installation of power train equipment including air inlet duct using access through a temporary façade opening at L11 MSB below 1/F along GL 11-6 from GL11-F to 11-H including a clear space below 1/F of the above area | 142 days         | Fri 1/5/20   | Sat 19/9/20                |                   |              |     |                                                    |
| 75 Installation of embedded materials such as holding down bolts for equipment foundations - Commencement                                                                                                                 | 30 days          | Sun 23/6/19  | Mon 22/7/19                |                   |              |     |                                                    |
| 76 Section A1 & A2 - Ground treatment at Zone 1A & 1B                                                                                                                                                                     | 92 days          | Wed 1/8/18   | Wed 31/10/18               |                   |              |     |                                                    |
| 77 Plant establishment for earthworks                                                                                                                                                                                     | 7 days           |              | Tue 7/8/18                 |                   |              |     |                                                    |
| 78 Backfilling and compaction from existing ground +4.5mPD to +5.5mPD                                                                                                                                                     | 45 days          |              | Fri 21/9/18                |                   |              |     |                                                    |
| 79 Delivery of band drain                                                                                                                                                                                                 | 5 days           |              | Sun 2/9/18                 |                   |              |     |                                                    |
| 80 Plant establishment for band drain (1st rig)                                                                                                                                                                           | 10 days          |              | Wed 12/9/18                |                   |              |     |                                                    |
| 81 Plant establishment for band drain (2nd rig)                                                                                                                                                                           | 7 days           |              | Wed 26/9/18                |                   |              |     |                                                    |
| 82 Plant establishment for band drain (2nd rig)                                                                                                                                                                           | 7 days           |              | Wed 20/9/18  Wed 17/10/18  |                   |              |     |                                                    |
| 17-8002 Master Prog Rev 3 Task Split Split                                                                                                                                                                                |                  |              |                            | mary Page 2 of 8  |              |     | <u>'</u>                                           |