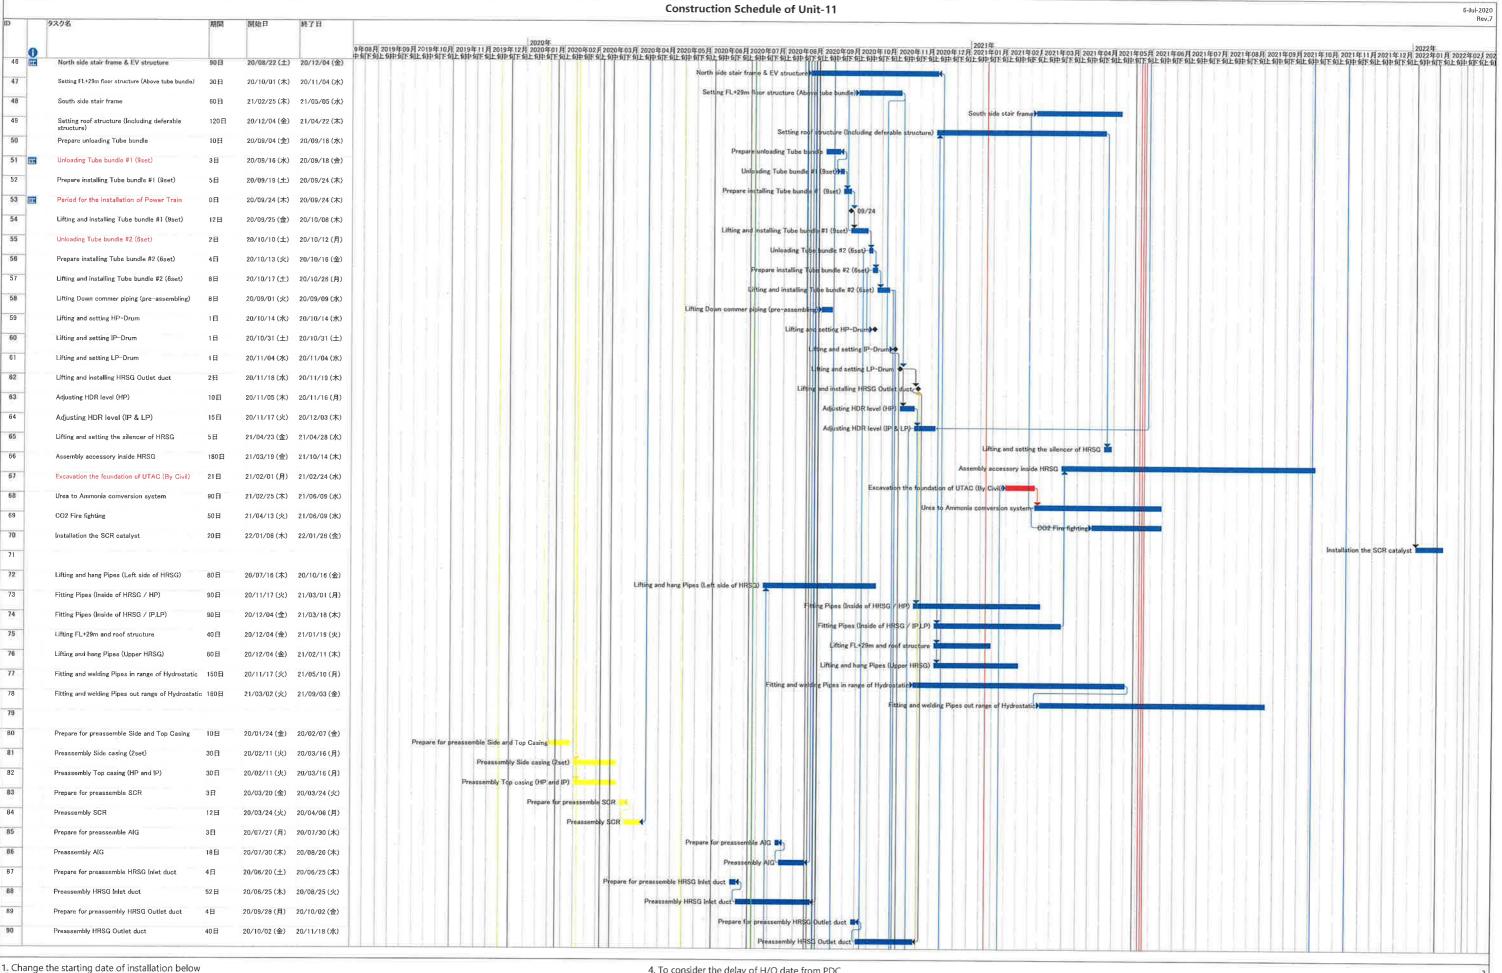

| Со       | ntract No. 17/8002 Lamma Power Station Extension Civil and Building Works                                                                                                                                 | for Unit L1      | 1             | 17-8002                      | 2 Master Prog Rev 3                               |              | Refer to CEM dated 26March2019 |
|----------|-----------------------------------------------------------------------------------------------------------------------------------------------------------------------------------------------------------|------------------|---------------|------------------------------|---------------------------------------------------|--------------|--------------------------------|
| ID       | Task Name                                                                                                                                                                                                 | Duration         | Start         | Finish                       |                                                   | Half 1, 2021 | Mov                            |
| 1        | Civil and Building Works for Unit 11 and Assoicated Works                                                                                                                                                 | 1197 days        | Fri 1/6/18    | Thu 30/9/21                  | Mar                                               | Apr          | May                            |
| 2        | Contract Key Dates                                                                                                                                                                                        | 1197 days        |               | Thu 30/9/21                  |                                                   |              |                                |
| 3        | Contract Commencement Date                                                                                                                                                                                | 0 days           | Fri 1/6/18    | Fri 1/6/18                   |                                                   |              |                                |
| 4        | Completion Dates                                                                                                                                                                                          | 1044 days        | Wed 31/10/18  |                              |                                                   |              |                                |
| 5<br>6   | Section A1 - Ground treatment installation works at Zone 1A Section A2 - Ground treatment installation works at Zone 1B                                                                                   |                  |               | Wed 31/10/18<br>Wed 31/10/18 |                                                   |              |                                |
| 7        | Section A2 - Ground treatment installation works at Zone 1B Section A3 - Ground treatment installation works at Zone 2                                                                                    | 0 days<br>0 days |               | Sun 17/3/19                  |                                                   |              |                                |
| 8        | Section A4 - Ground treatment installation works at Zone 3                                                                                                                                                | 0 days           |               | Thu 21/3/19                  |                                                   |              |                                |
| 9        | Section A5 (i) - Ground treatment installation works at Zone 4 - Band drain                                                                                                                               | 0 days           |               | Thu 28/3/19                  |                                                   |              |                                |
|          | installation                                                                                                                                                                                              | o days           | 1 Hu 20/3/17  | 1 Hu 20/3/17                 |                                                   |              |                                |
| 10       |                                                                                                                                                                                                           | 0 days           | Wed 30/9/20   | Wed 30/9/20                  |                                                   |              |                                |
| 11       |                                                                                                                                                                                                           | 0 days           | Sat 28/3/20   | Sat 28/3/20                  |                                                   |              |                                |
| 12       |                                                                                                                                                                                                           | 0 days           |               | Sat 15/2/20                  |                                                   |              |                                |
| 13       |                                                                                                                                                                                                           | 0 days           |               | Sun 1/3/20                   |                                                   |              |                                |
| 14       | ·                                                                                                                                                                                                         | 0 days           | Tue 17/3/20   | Tue 17/3/20                  |                                                   |              |                                |
| 15       |                                                                                                                                                                                                           | 0 days           | Mon 31/5/21   | Mon 31/5/21                  |                                                   |              |                                |
| 16       | Section B2 - Retractable Cover D at Area E22                                                                                                                                                              | 0 days           |               | Tue 31/3/20                  |                                                   |              |                                |
| 17       | Section B3 - External works at Area B1, D2 and D4                                                                                                                                                         | 0 days           | Thu 30/4/20   | Thu 30/4/20                  |                                                   |              |                                |
| 18       | Section C1 - Area south of L11 MSB from GL11-F westwards leading to Station Road at Area E3(A) & E3(B)                                                                                                    | 0 days           | Sun 1/3/20    | Sun 1/3/20                   |                                                   |              |                                |
| 19       | Section C2 - (i) Southern part of L11 HRSG area and its surrounding at Area E7 except the deferred works for Lube Oil Storage Tank                                                                        | 0 days           | Sun 1/12/19   | Sun 1/12/19                  |                                                   |              |                                |
| 20       | floor together with the equipment foundations between GL 11-F to 11-H and 11-1 to 11-6 for the installation of power generator, air inlet duct and lube oil                                               | 0 days           | Thu 30/4/20   | Thu 30/4/20                  |                                                   |              |                                |
| 21       | reservoir  Section C2 - (iii) G/F of L11 MSB including the Condenser Pit, Circulating Water Pipe Pit and equipment foundations between GL 11-B to 11-C and 11-1 to 11-6 for the installation of condenser | 0 days           | Sun 1/3/20    | Sun 1/3/20                   |                                                   |              |                                |
| 22       |                                                                                                                                                                                                           | 0 days           | Tue 31/12/19  | Tue 31/12/19                 |                                                   |              |                                |
| 23       |                                                                                                                                                                                                           | 0 days           | Sun 1/3/20    | Sun 1/3/20                   |                                                   |              |                                |
| 24       |                                                                                                                                                                                                           | 0 days           | Thu 30/4/20   | Thu 30/4/20                  |                                                   |              |                                |
| 25       | •                                                                                                                                                                                                         | 0 days           | Thu 30/4/20   | Thu 30/4/20                  |                                                   |              |                                |
| 26       |                                                                                                                                                                                                           | 0 days           | Sat 1/2/20    | Sat 1/2/20                   |                                                   |              |                                |
| 27       |                                                                                                                                                                                                           | 0 days           | Mon 28/9/20   | Mon 28/9/20                  |                                                   |              |                                |
| 28       |                                                                                                                                                                                                           | 0 days           | Tue 30/6/20   | Tue 30/6/20                  |                                                   |              |                                |
| 29       |                                                                                                                                                                                                           | 0 days           | Sun 28/2/21   | Sun 28/2/21                  | Section E1 - (iii) External Works at Area E15 ( C | ٥)           |                                |
| 30       |                                                                                                                                                                                                           | 0 days           |               | Thu 17/9/20                  |                                                   |              |                                |
| 31       | Section E3 - Gas Pipe Support Foundation and Pipe Trench and associated external works at Area E14, E15 (A) and E15 (B)                                                                                   | 0 days           | Tue 30/6/20   | Tue 30/6/20                  |                                                   |              |                                |
| 32       |                                                                                                                                                                                                           | 0 days           | Sun 15/9/19   | Sun 15/9/19                  |                                                   |              |                                |
| 33       |                                                                                                                                                                                                           | 0 days           | Sat 30/5/20   | Sat 30/5/20                  |                                                   |              |                                |
| 34<br>35 | Section G - A&A Works at No. 4 C.W. Intake at Area E12                                                                                                                                                    | 0 days           |               | Sun 31/5/20                  |                                                   |              |                                |
| 33       | Section H - L11 Steel flue liner at No. 4 Chimney                                                                                                                                                         | 0 days           | Ivion 15///19 | Mon 15/7/19                  |                                                   |              |                                |
|          |                                                                                                                                                                                                           |                  |               |                              |                                                   |              |                                |
| 17-      | 3002 Master Prog Rev 3 Task Split Split                                                                                                                                                                   | Milesto          | one 🔷         | Sum                          | nmary $\blacksquare$                              |              |                                |
|          | · · · · · · · · · · · · · · · · · · ·                                                                                                                                                                     |                  |               |                              | Page 1 of 8                                       |              |                                |

| Contract No. 17/8002 Lamma Power Station Extension Civil and Building Works                                                                                                                                               | for Unit L1      | 11           | 17-8002                    | Master Prog Rev 3 |              |     | Refer to CEM dated 26March2019                     |
|---------------------------------------------------------------------------------------------------------------------------------------------------------------------------------------------------------------------------|------------------|--------------|----------------------------|-------------------|--------------|-----|----------------------------------------------------|
| ID Task Name                                                                                                                                                                                                              | Duration         | Start        | Finish                     | Man               | Half 1, 2021 | A   | Maii                                               |
| Section I - (i) 275kV cable trenching works connecting the 275kV Switching Station Extension and L11 MSB at Area E9 (B)                                                                                                   | 0 days           | Fri 15/5/20  | Fri 15/5/20                | Mar               | l l          | Apr | May                                                |
| 37 Section I - (ii) Interconnector 2 Trench Modification Works at Area E10 38 Section J - (i) Demolition of Retractable Cover A&B & (ii) Foundation of                                                                    | 0 days<br>0 days |              | Fri 15/5/20<br>Fri 30/4/21 |                   |              |     | Section J - (i) Demolition of Retractable Cover A& |
| LMX Light Oil Storage Tank Nos. 3 & 4 and A&A for Existing Bund Wall at  Section K1 - External works at Area 15 (E) and 15(F)                                                                                             | 0 days           |              | Mon 31/5/21                |                   |              |     |                                                    |
| Section K2 - Removal of Southern Bund and External Works at Area D5, D6 and D7                                                                                                                                            | 0 days           |              | Mon 31/5/21                |                   |              |     |                                                    |
| Section K3 - All remaining works shall be completed for reporting completion to BD and ready for OP inspection                                                                                                            | 0 days           | Thu 30/9/21  | Thu 30/9/21                |                   |              |     |                                                    |
| 42 General & Preliminary                                                                                                                                                                                                  | 318 days         |              | Wed 24/4/19                |                   |              |     |                                                    |
| Set up Temporary Site Office and Utilities                                                                                                                                                                                | 90 days          |              | Wed 29/8/18                |                   |              |     |                                                    |
| Permit Applications & Statuary Submissions                                                                                                                                                                                | 120 days         |              | Thu 27/12/18               |                   |              |     |                                                    |
| 45 Existing Utilities scanning & Excavation Permit                                                                                                                                                                        | 45 days          |              | Thu 27/12/18               |                   |              |     |                                                    |
| Tower Crane erection 2@MSB, 1@ 275                                                                                                                                                                                        | 50 days          |              | Wed 24/4/19                |                   |              |     |                                                    |
| Submission and Approval                                                                                                                                                                                                   | <u>554 days</u>  |              | Mon 16/12/19               |                   |              |     |                                                    |
| 48 Method Statement / Temp Work Submission & Approval from HEC for General Works                                                                                                                                          | 240 days         |              | Sat 26/1/19                |                   |              |     |                                                    |
| 49 BD Approval & Consent (If required)                                                                                                                                                                                    | 120 days         | Fri 1/6/18   | Fri 28/9/18                |                   |              |     |                                                    |
| 50 BIM Model, CSD & CBWD Submission & Approval from HEC                                                                                                                                                                   | 200 days         |              | Fri 26/4/19                |                   |              |     |                                                    |
| 51 Structure Steelwork Connection Design Submission & BD Approval                                                                                                                                                         | 60 days          | Sat 29/9/18  | Tue 27/11/18               |                   |              |     |                                                    |
| 52 Structure Steelwork Shop Drawing & Approval                                                                                                                                                                            | 60 days          | Sat 13/10/18 | Tue 11/12/18               |                   |              |     |                                                    |
| 53 Metal Cladding, louvre & windows submission & BD Approval                                                                                                                                                              | 60 days          | Wed 28/11/18 | 8 Sat 26/1/19              |                   |              |     |                                                    |
| 54 Metal Cladding, louvre & windows shop drawing submission                                                                                                                                                               | 60 days          | Wed 12/12/18 |                            |                   |              |     |                                                    |
| Order, Off Site Fabrication and Delivery (S. Steel & Cladding & louvres)                                                                                                                                                  | 180 days         | Sat 27/10/18 | Sat 4/5/19                 |                   |              |     |                                                    |
| 56 Retractable Cover D BD Submission & Approval                                                                                                                                                                           | 90 days          |              | Mon 20/5/19                |                   |              |     |                                                    |
| No. 4 C.W. Outfall A&A BD 1st Submission                                                                                                                                                                                  | 90 days          |              | Tue 27/11/18               |                   |              |     |                                                    |
| 58 Sumission & Approval of Steel Flue Assessment Report and Design Drawings                                                                                                                                               | 60 days          |              | Wed 28/11/18               |                   |              |     |                                                    |
| 59 Submission and Approval of Steel Flue Design from BD                                                                                                                                                                   | 60 days          | Sun 30/9/18  | Wed 28/11/18               |                   |              |     |                                                    |
| 60 Material Fabrication & Delivery for L11 Flue                                                                                                                                                                           |                  | Mon 15/10/18 |                            |                   |              |     |                                                    |
| 61 Folding Shutters Shop Drawing Submission & Approval                                                                                                                                                                    | 120 days         |              | Wed 19/6/19                |                   |              |     |                                                    |
| 62 Fabrication & Delivery of Folding Shutters                                                                                                                                                                             | 150 days         |              | Sat 16/11/19               |                   |              |     |                                                    |
| 63 Sewage Pump System Design submission & approval                                                                                                                                                                        | 90 days          |              | Wed 19/6/19                |                   |              |     |                                                    |
| 64 Fabrication & Delivery of Sewage Pump                                                                                                                                                                                  | 180 days         |              | Mon 16/12/19               |                   |              |     |                                                    |
| 65 Other material submission & approval & delivery                                                                                                                                                                        | 300 days         | Thu 30/8/18  |                            |                   |              |     |                                                    |
| 66 Coordination with the Employer's Specialist Contractors                                                                                                                                                                | 478 days         | Mon 20/5/19  |                            |                   |              |     |                                                    |
| 67 Installation of Puddle Pipes at C.W. outlet Culvert                                                                                                                                                                    | 7 days           | Mon 20/5/19  | Sun 26/5/19                |                   |              |     |                                                    |
| Installation of Puddle Pipes at C.W. Inlet Culvert                                                                                                                                                                        | 7 days           |              | Sat 13/7/19                |                   |              |     |                                                    |
| Template setting at L11 Turbo Block Foundation                                                                                                                                                                            | 60 days          |              | Mon 9/3/20                 |                   |              |     |                                                    |
| 70 Template setting of holding down bolts at HRSG column base                                                                                                                                                             | 46 days          |              | Fri 6/9/19                 |                   |              |     |                                                    |
| 71 I-beam / channel base installation on top of transformer foundations at Transformer Area                                                                                                                               | 30 days          | Fri 17/4/20  | Sat 16/5/20                |                   |              |     |                                                    |
| Overhead crane erection at turbine hall using access through a temporary opening at L11 MSB roof between GL11-G to 11-H and 11-2 to 11-6                                                                                  | 36 days          | Sun 1/12/19  | Tue 7/1/20                 |                   |              |     |                                                    |
| 73 Condenser assembly and erection using access through a temporary façade opening at L11 MSB below 1/F along GL 11-6 from GL11-B to 11-C including a clear space below 1/F between GL 11-B to 11-C                       | 127 days         | Sun 1/3/20   | Sun 5/7/20                 |                   |              |     |                                                    |
| Installation of power train equipment including air inlet duct using access through a temporary façade opening at L11 MSB below 1/F along GL 11-6 from GL11-F to 11-H including a clear space below 1/F of the above area | 142 days         | Fri 1/5/20   | Sat 19/9/20                |                   |              |     |                                                    |
| 75 Installation of embedded materials such as holding down bolts for equipment foundations - Commencement                                                                                                                 | 30 days          | Sun 23/6/19  | Mon 22/7/19                |                   |              |     |                                                    |
| 76 Section A1 & A2 - Ground treatment at Zone 1A & 1B                                                                                                                                                                     | 92 days          | Wed 1/8/18   | Wed 31/10/18               |                   |              |     |                                                    |
| 77 Plant establishment for earthworks                                                                                                                                                                                     | 7 days           |              | Tue 7/8/18                 |                   |              |     |                                                    |
| 78 Backfilling and compaction from existing ground +4.5mPD to +5.5mPD                                                                                                                                                     | 45 days          |              | Fri 21/9/18                |                   |              |     |                                                    |
| 79 Delivery of band drain                                                                                                                                                                                                 | 5 days           |              | Sun 2/9/18                 |                   |              |     |                                                    |
| 80 Plant establishment for band drain (1st rig)                                                                                                                                                                           | 10 days          |              | Wed 12/9/18                |                   |              |     |                                                    |
| 81 Plant establishment for band drain (2nd rig)                                                                                                                                                                           | 7 days           |              | Wed 26/9/18                |                   |              |     |                                                    |
| 82 Plant establishment for band drain (2nd rig)                                                                                                                                                                           | 7 days           |              | Wed 20/9/18  Wed 17/10/18  |                   |              |     |                                                    |
| 17-8002 Master Prog Rev 3 Task Split Split                                                                                                                                                                                |                  |              |                            | mary Page 2 of 8  |              |     | <u>'</u>                                           |