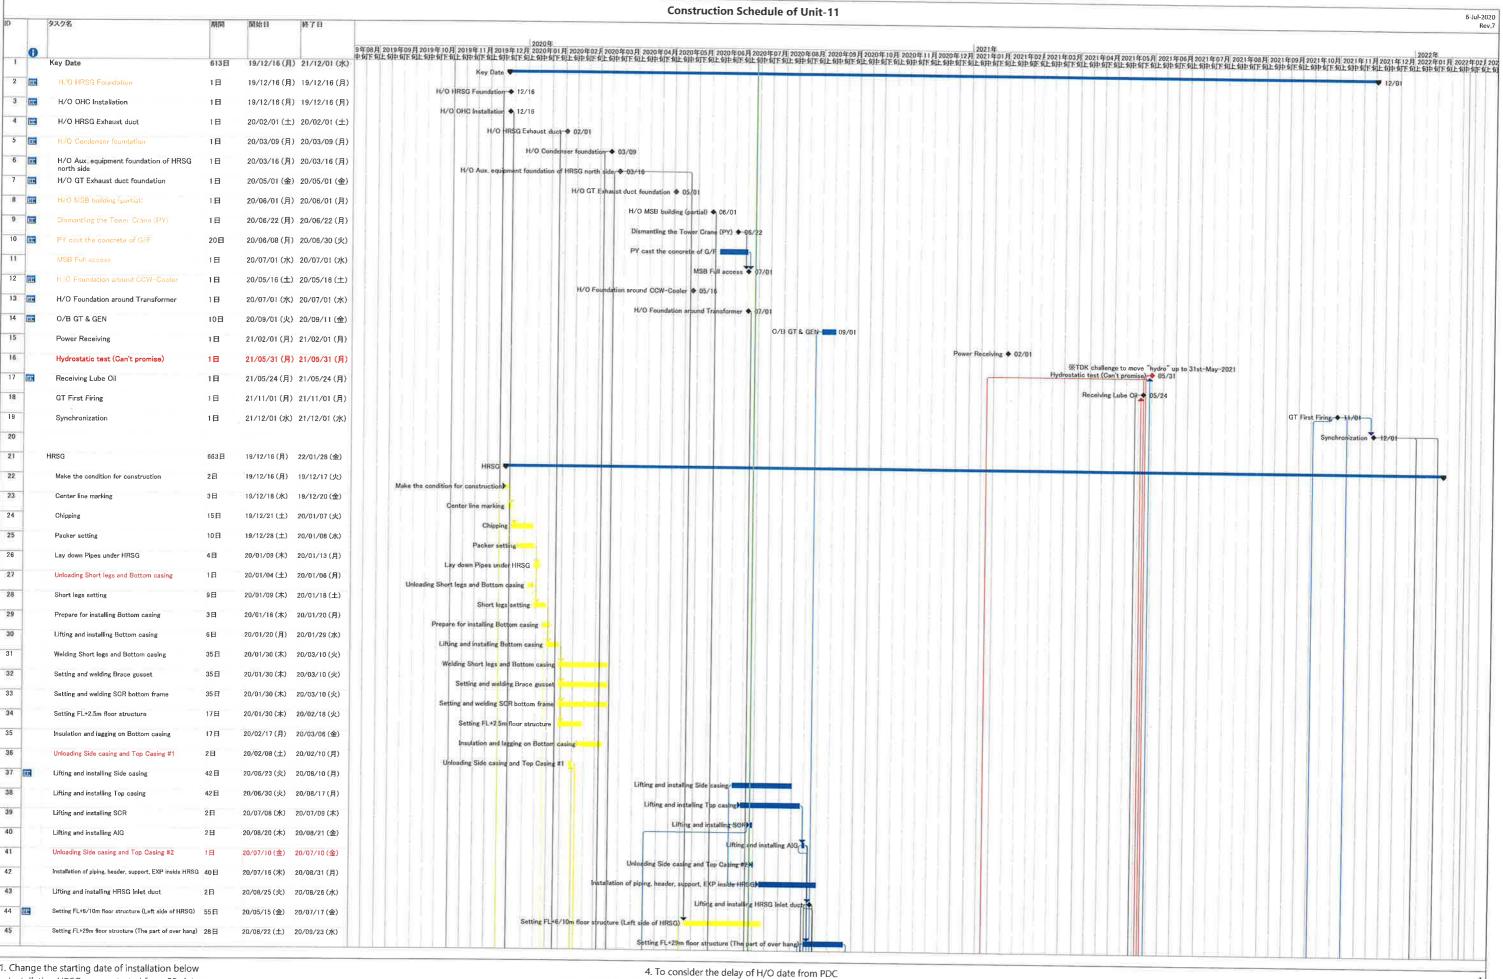

| Со       | ntract No. 17/8002 Lamma Power Station Extension Civil and Building Works                                                                                                                                 | for Unit L1      | 1             | 17-8002                      | 2 Master Prog Rev 3                               |              | Refer to CEM dated 26March2019 |
|----------|-----------------------------------------------------------------------------------------------------------------------------------------------------------------------------------------------------------|------------------|---------------|------------------------------|---------------------------------------------------|--------------|--------------------------------|
| ID       | Task Name                                                                                                                                                                                                 | Duration         | Start         | Finish                       |                                                   | Half 1, 2021 | Mov                            |
| 1        | Civil and Building Works for Unit 11 and Assoicated Works                                                                                                                                                 | 1197 days        | Fri 1/6/18    | Thu 30/9/21                  | Mar                                               | Apr          | May                            |
| 2        | Contract Key Dates                                                                                                                                                                                        | 1197 days        |               | Thu 30/9/21                  |                                                   |              |                                |
| 3        | Contract Commencement Date                                                                                                                                                                                | 0 days           | Fri 1/6/18    | Fri 1/6/18                   |                                                   |              |                                |
| 4        | Completion Dates                                                                                                                                                                                          | 1044 days        | Wed 31/10/18  |                              |                                                   |              |                                |
| 5<br>6   | Section A1 - Ground treatment installation works at Zone 1A Section A2 - Ground treatment installation works at Zone 1B                                                                                   |                  |               | Wed 31/10/18<br>Wed 31/10/18 |                                                   |              |                                |
| 7        | Section A2 - Ground treatment installation works at Zone 1B Section A3 - Ground treatment installation works at Zone 2                                                                                    | 0 days<br>0 days |               | Sun 17/3/19                  |                                                   |              |                                |
| 8        | Section A4 - Ground treatment installation works at Zone 3                                                                                                                                                | 0 days           |               | Thu 21/3/19                  |                                                   |              |                                |
| 9        | Section A5 (i) - Ground treatment installation works at Zone 4 - Band drain                                                                                                                               | 0 days           |               | Thu 28/3/19                  |                                                   |              |                                |
|          | installation                                                                                                                                                                                              | o days           | 1 Hu 20/3/17  | 1 Hu 20/3/17                 |                                                   |              |                                |
| 10       |                                                                                                                                                                                                           | 0 days           | Wed 30/9/20   | Wed 30/9/20                  |                                                   |              |                                |
| 11       |                                                                                                                                                                                                           | 0 days           | Sat 28/3/20   | Sat 28/3/20                  |                                                   |              |                                |
| 12       |                                                                                                                                                                                                           | 0 days           |               | Sat 15/2/20                  |                                                   |              |                                |
| 13       |                                                                                                                                                                                                           | 0 days           |               | Sun 1/3/20                   |                                                   |              |                                |
| 14       | ·                                                                                                                                                                                                         | 0 days           | Tue 17/3/20   | Tue 17/3/20                  |                                                   |              |                                |
| 15       |                                                                                                                                                                                                           | 0 days           | Mon 31/5/21   | Mon 31/5/21                  |                                                   |              |                                |
| 16       | Section B2 - Retractable Cover D at Area E22                                                                                                                                                              | 0 days           |               | Tue 31/3/20                  |                                                   |              |                                |
| 17       | Section B3 - External works at Area B1, D2 and D4                                                                                                                                                         | 0 days           | Thu 30/4/20   | Thu 30/4/20                  |                                                   |              |                                |
| 18       | Section C1 - Area south of L11 MSB from GL11-F westwards leading to Station Road at Area E3(A) & E3(B)                                                                                                    | 0 days           | Sun 1/3/20    | Sun 1/3/20                   |                                                   |              |                                |
| 19       | Section C2 - (i) Southern part of L11 HRSG area and its surrounding at Area E7 except the deferred works for Lube Oil Storage Tank                                                                        | 0 days           | Sun 1/12/19   | Sun 1/12/19                  |                                                   |              |                                |
| 20       | floor together with the equipment foundations between GL 11-F to 11-H and 11-1 to 11-6 for the installation of power generator, air inlet duct and lube oil                                               | 0 days           | Thu 30/4/20   | Thu 30/4/20                  |                                                   |              |                                |
| 21       | reservoir  Section C2 - (iii) G/F of L11 MSB including the Condenser Pit, Circulating Water Pipe Pit and equipment foundations between GL 11-B to 11-C and 11-1 to 11-6 for the installation of condenser | 0 days           | Sun 1/3/20    | Sun 1/3/20                   |                                                   |              |                                |
| 22       |                                                                                                                                                                                                           | 0 days           | Tue 31/12/19  | Tue 31/12/19                 |                                                   |              |                                |
| 23       |                                                                                                                                                                                                           | 0 days           | Sun 1/3/20    | Sun 1/3/20                   |                                                   |              |                                |
| 24       |                                                                                                                                                                                                           | 0 days           | Thu 30/4/20   | Thu 30/4/20                  |                                                   |              |                                |
| 25       | •                                                                                                                                                                                                         | 0 days           | Thu 30/4/20   | Thu 30/4/20                  |                                                   |              |                                |
| 26       |                                                                                                                                                                                                           | 0 days           | Sat 1/2/20    | Sat 1/2/20                   |                                                   |              |                                |
| 27       |                                                                                                                                                                                                           | 0 days           | Mon 28/9/20   | Mon 28/9/20                  |                                                   |              |                                |
| 28       |                                                                                                                                                                                                           | 0 days           | Tue 30/6/20   | Tue 30/6/20                  |                                                   |              |                                |
| 29       |                                                                                                                                                                                                           | 0 days           | Sun 28/2/21   | Sun 28/2/21                  | Section E1 - (iii) External Works at Area E15 ( C | ٥)           |                                |
| 30       |                                                                                                                                                                                                           | 0 days           |               | Thu 17/9/20                  |                                                   |              |                                |
| 31       | Section E3 - Gas Pipe Support Foundation and Pipe Trench and associated external works at Area E14, E15 (A) and E15 (B)                                                                                   | 0 days           | Tue 30/6/20   | Tue 30/6/20                  |                                                   |              |                                |
| 32       |                                                                                                                                                                                                           | 0 days           | Sun 15/9/19   | Sun 15/9/19                  |                                                   |              |                                |
| 33       |                                                                                                                                                                                                           | 0 days           | Sat 30/5/20   | Sat 30/5/20                  |                                                   |              |                                |
| 34<br>35 | Section G - A&A Works at No. 4 C.W. Intake at Area E12                                                                                                                                                    | 0 days           |               | Sun 31/5/20                  |                                                   |              |                                |
| 33       | Section H - L11 Steel flue liner at No. 4 Chimney                                                                                                                                                         | 0 days           | Ivion 15///19 | Mon 15/7/19                  |                                                   |              |                                |
|          |                                                                                                                                                                                                           |                  |               |                              |                                                   |              |                                |
| 17-      | 3002 Master Prog Rev 3 Task Split Split                                                                                                                                                                   | Milesto          | one 🔷         | Sum                          | nmary $\blacksquare$                              |              |                                |
|          | · · · · · · · · · · · · · · · · · · ·                                                                                                                                                                     |                  |               |                              | Page 1 of 8                                       |              |                                |

| Contract No. 17/8002 Lamma Power Station Extension Civil and Building Works                                                                                                                                               | for Unit L1      | 11           | 17-8002                    | Master Prog Rev 3 |              |     | Refer to CEM dated 26March2019                     |
|---------------------------------------------------------------------------------------------------------------------------------------------------------------------------------------------------------------------------|------------------|--------------|----------------------------|-------------------|--------------|-----|----------------------------------------------------|
| ID Task Name                                                                                                                                                                                                              | Duration         | Start        | Finish                     | Man               | Half 1, 2021 | A   | Maii                                               |
| Section I - (i) 275kV cable trenching works connecting the 275kV Switching Station Extension and L11 MSB at Area E9 (B)                                                                                                   | 0 days           | Fri 15/5/20  | Fri 15/5/20                | Mar               | l l          | Apr | May                                                |
| 37 Section I - (ii) Interconnector 2 Trench Modification Works at Area E10 38 Section J - (i) Demolition of Retractable Cover A&B & (ii) Foundation of                                                                    | 0 days<br>0 days |              | Fri 15/5/20<br>Fri 30/4/21 |                   |              |     | Section J - (i) Demolition of Retractable Cover A& |
| LMX Light Oil Storage Tank Nos. 3 & 4 and A&A for Existing Bund Wall at  Section K1 - External works at Area 15 (E) and 15(F)                                                                                             | 0 days           |              | Mon 31/5/21                |                   |              |     |                                                    |
| Section K2 - Removal of Southern Bund and External Works at Area D5, D6 and D7                                                                                                                                            | 0 days           |              | Mon 31/5/21                |                   |              |     |                                                    |
| Section K3 - All remaining works shall be completed for reporting completion to BD and ready for OP inspection                                                                                                            | 0 days           | Thu 30/9/21  | Thu 30/9/21                |                   |              |     |                                                    |
| 42 General & Preliminary                                                                                                                                                                                                  | 318 days         |              | Wed 24/4/19                |                   |              |     |                                                    |
| Set up Temporary Site Office and Utilities                                                                                                                                                                                | 90 days          |              | Wed 29/8/18                |                   |              |     |                                                    |
| Permit Applications & Statuary Submissions                                                                                                                                                                                | 120 days         |              | Thu 27/12/18               |                   |              |     |                                                    |
| 45 Existing Utilities scanning & Excavation Permit                                                                                                                                                                        | 45 days          |              | Thu 27/12/18               |                   |              |     |                                                    |
| Tower Crane erection 2@MSB, 1@ 275                                                                                                                                                                                        | 50 days          |              | Wed 24/4/19                |                   |              |     |                                                    |
| Submission and Approval                                                                                                                                                                                                   | <u>554 days</u>  |              | Mon 16/12/19               |                   |              |     |                                                    |
| 48 Method Statement / Temp Work Submission & Approval from HEC for General Works                                                                                                                                          | 240 days         |              | Sat 26/1/19                |                   |              |     |                                                    |
| 49 BD Approval & Consent (If required)                                                                                                                                                                                    | 120 days         | Fri 1/6/18   | Fri 28/9/18                |                   |              |     |                                                    |
| 50 BIM Model, CSD & CBWD Submission & Approval from HEC                                                                                                                                                                   | 200 days         |              | Fri 26/4/19                |                   |              |     |                                                    |
| 51 Structure Steelwork Connection Design Submission & BD Approval                                                                                                                                                         | 60 days          | Sat 29/9/18  | Tue 27/11/18               |                   |              |     |                                                    |
| 52 Structure Steelwork Shop Drawing & Approval                                                                                                                                                                            | 60 days          | Sat 13/10/18 | Tue 11/12/18               |                   |              |     |                                                    |
| 53 Metal Cladding, louvre & windows submission & BD Approval                                                                                                                                                              | 60 days          | Wed 28/11/18 | 8 Sat 26/1/19              |                   |              |     |                                                    |
| 54 Metal Cladding, louvre & windows shop drawing submission                                                                                                                                                               | 60 days          | Wed 12/12/18 |                            |                   |              |     |                                                    |
| Order, Off Site Fabrication and Delivery (S. Steel & Cladding & louvres)                                                                                                                                                  | 180 days         | Sat 27/10/18 | Sat 4/5/19                 |                   |              |     |                                                    |
| 56 Retractable Cover D BD Submission & Approval                                                                                                                                                                           | 90 days          |              | Mon 20/5/19                |                   |              |     |                                                    |
| No. 4 C.W. Outfall A&A BD 1st Submission                                                                                                                                                                                  | 90 days          |              | Tue 27/11/18               |                   |              |     |                                                    |
| 58 Sumission & Approval of Steel Flue Assessment Report and Design Drawings                                                                                                                                               | 60 days          |              | Wed 28/11/18               |                   |              |     |                                                    |
| 59 Submission and Approval of Steel Flue Design from BD                                                                                                                                                                   | 60 days          | Sun 30/9/18  | Wed 28/11/18               |                   |              |     |                                                    |
| 60 Material Fabrication & Delivery for L11 Flue                                                                                                                                                                           |                  | Mon 15/10/18 |                            |                   |              |     |                                                    |
| 61 Folding Shutters Shop Drawing Submission & Approval                                                                                                                                                                    | 120 days         |              | Wed 19/6/19                |                   |              |     |                                                    |
| 62 Fabrication & Delivery of Folding Shutters                                                                                                                                                                             | 150 days         |              | Sat 16/11/19               |                   |              |     |                                                    |
| 63 Sewage Pump System Design submission & approval                                                                                                                                                                        | 90 days          |              | Wed 19/6/19                |                   |              |     |                                                    |
| 64 Fabrication & Delivery of Sewage Pump                                                                                                                                                                                  | 180 days         |              | Mon 16/12/19               |                   |              |     |                                                    |
| 65 Other material submission & approval & delivery                                                                                                                                                                        | 300 days         | Thu 30/8/18  |                            |                   |              |     |                                                    |
| 66 Coordination with the Employer's Specialist Contractors                                                                                                                                                                | 478 days         | Mon 20/5/19  |                            |                   |              |     |                                                    |
| 67 Installation of Puddle Pipes at C.W. outlet Culvert                                                                                                                                                                    | 7 days           | Mon 20/5/19  | Sun 26/5/19                |                   |              |     |                                                    |
| Installation of Puddle Pipes at C.W. Inlet Culvert                                                                                                                                                                        | 7 days           |              | Sat 13/7/19                |                   |              |     |                                                    |
| Template setting at L11 Turbo Block Foundation                                                                                                                                                                            | 60 days          |              | Mon 9/3/20                 |                   |              |     |                                                    |
| 70 Template setting of holding down bolts at HRSG column base                                                                                                                                                             | 46 days          |              | Fri 6/9/19                 |                   |              |     |                                                    |
| 71 I-beam / channel base installation on top of transformer foundations at Transformer Area                                                                                                                               | 30 days          | Fri 17/4/20  | Sat 16/5/20                |                   |              |     |                                                    |
| Overhead crane erection at turbine hall using access through a temporary opening at L11 MSB roof between GL11-G to 11-H and 11-2 to 11-6                                                                                  | 36 days          | Sun 1/12/19  | Tue 7/1/20                 |                   |              |     |                                                    |
| 73 Condenser assembly and erection using access through a temporary façade opening at L11 MSB below 1/F along GL 11-6 from GL11-B to 11-C including a clear space below 1/F between GL 11-B to 11-C                       | 127 days         | Sun 1/3/20   | Sun 5/7/20                 |                   |              |     |                                                    |
| Installation of power train equipment including air inlet duct using access through a temporary façade opening at L11 MSB below 1/F along GL 11-6 from GL11-F to 11-H including a clear space below 1/F of the above area | 142 days         | Fri 1/5/20   | Sat 19/9/20                |                   |              |     |                                                    |
| 75 Installation of embedded materials such as holding down bolts for equipment foundations - Commencement                                                                                                                 | 30 days          | Sun 23/6/19  | Mon 22/7/19                |                   |              |     |                                                    |
| 76 Section A1 & A2 - Ground treatment at Zone 1A & 1B                                                                                                                                                                     | 92 days          | Wed 1/8/18   | Wed 31/10/18               |                   |              |     |                                                    |
| 77 Plant establishment for earthworks                                                                                                                                                                                     | 7 days           |              | Tue 7/8/18                 |                   |              |     |                                                    |
| 78 Backfilling and compaction from existing ground +4.5mPD to +5.5mPD                                                                                                                                                     | 45 days          |              | Fri 21/9/18                |                   |              |     |                                                    |
| 79 Delivery of band drain                                                                                                                                                                                                 | 5 days           |              | Sun 2/9/18                 |                   |              |     |                                                    |
| 80 Plant establishment for band drain (1st rig)                                                                                                                                                                           | 10 days          |              | Wed 12/9/18                |                   |              |     |                                                    |
| 81 Plant establishment for band drain (2nd rig)                                                                                                                                                                           | 7 days           |              | Wed 26/9/18                |                   |              |     |                                                    |
| 82 Plant establishment for band drain (2nd rig)                                                                                                                                                                           | 7 days           |              | Wed 20/9/18  Wed 17/10/18  |                   |              |     |                                                    |
| 17-8002 Master Prog Rev 3 Task Split Split                                                                                                                                                                                |                  |              |                            | mary Page 2 of 8  |              |     | <u>'</u>                                           |