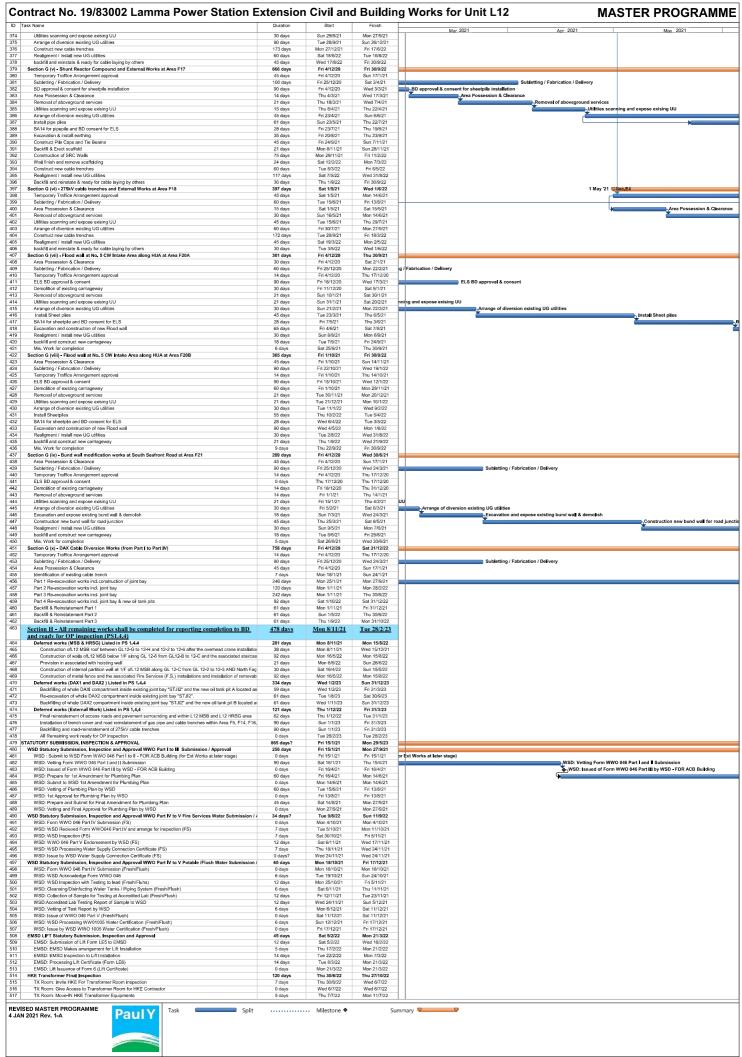

| Со       | ntract No. 17/8002 Lamma Power Station Extension Civil and Building Works                                                                                                                                 | for Unit L1      | 1             | 17-8002                      | 2 Master Prog Rev 3                               |              | Refer to CEM dated 26March2019 |
|----------|-----------------------------------------------------------------------------------------------------------------------------------------------------------------------------------------------------------|------------------|---------------|------------------------------|---------------------------------------------------|--------------|--------------------------------|
| ID       | Task Name                                                                                                                                                                                                 | Duration         | Start         | Finish                       |                                                   | Half 1, 2021 | Mov                            |
| 1        | Civil and Building Works for Unit 11 and Assoicated Works                                                                                                                                                 | 1197 days        | Fri 1/6/18    | Thu 30/9/21                  | Mar                                               | Apr          | May                            |
| 2        | Contract Key Dates                                                                                                                                                                                        | 1197 days        |               | Thu 30/9/21                  |                                                   |              |                                |
| 3        | Contract Commencement Date                                                                                                                                                                                | 0 days           | Fri 1/6/18    | Fri 1/6/18                   |                                                   |              |                                |
| 4        | Completion Dates                                                                                                                                                                                          | 1044 days        | Wed 31/10/18  |                              |                                                   |              |                                |
| 5<br>6   | Section A1 - Ground treatment installation works at Zone 1A Section A2 - Ground treatment installation works at Zone 1B                                                                                   |                  |               | Wed 31/10/18<br>Wed 31/10/18 |                                                   |              |                                |
| 7        | Section A2 - Ground treatment installation works at Zone 1B Section A3 - Ground treatment installation works at Zone 2                                                                                    | 0 days<br>0 days |               | Sun 17/3/19                  |                                                   |              |                                |
| 8        | Section A4 - Ground treatment installation works at Zone 3                                                                                                                                                | 0 days           |               | Thu 21/3/19                  |                                                   |              |                                |
| 9        | Section A5 (i) - Ground treatment installation works at Zone 4 - Band drain                                                                                                                               | 0 days           |               | Thu 28/3/19                  |                                                   |              |                                |
|          | installation                                                                                                                                                                                              | o days           | 1 Hu 20/3/17  | 1 Hu 20/3/17                 |                                                   |              |                                |
| 10       |                                                                                                                                                                                                           | 0 days           | Wed 30/9/20   | Wed 30/9/20                  |                                                   |              |                                |
| 11       |                                                                                                                                                                                                           | 0 days           | Sat 28/3/20   | Sat 28/3/20                  |                                                   |              |                                |
| 12       |                                                                                                                                                                                                           | 0 days           |               | Sat 15/2/20                  |                                                   |              |                                |
| 13       |                                                                                                                                                                                                           | 0 days           |               | Sun 1/3/20                   |                                                   |              |                                |
| 14       | ·                                                                                                                                                                                                         | 0 days           | Tue 17/3/20   | Tue 17/3/20                  |                                                   |              |                                |
| 15       |                                                                                                                                                                                                           | 0 days           | Mon 31/5/21   | Mon 31/5/21                  |                                                   |              |                                |
| 16       | Section B2 - Retractable Cover D at Area E22                                                                                                                                                              | 0 days           |               | Tue 31/3/20                  |                                                   |              |                                |
| 17       | Section B3 - External works at Area B1, D2 and D4                                                                                                                                                         | 0 days           | Thu 30/4/20   | Thu 30/4/20                  |                                                   |              |                                |
| 18       | Section C1 - Area south of L11 MSB from GL11-F westwards leading to Station Road at Area E3(A) & E3(B)                                                                                                    | 0 days           | Sun 1/3/20    | Sun 1/3/20                   |                                                   |              |                                |
| 19       | Section C2 - (i) Southern part of L11 HRSG area and its surrounding at Area E7 except the deferred works for Lube Oil Storage Tank                                                                        | 0 days           | Sun 1/12/19   | Sun 1/12/19                  |                                                   |              |                                |
| 20       | floor together with the equipment foundations between GL 11-F to 11-H and 11-1 to 11-6 for the installation of power generator, air inlet duct and lube oil                                               | 0 days           | Thu 30/4/20   | Thu 30/4/20                  |                                                   |              |                                |
| 21       | reservoir  Section C2 - (iii) G/F of L11 MSB including the Condenser Pit, Circulating Water Pipe Pit and equipment foundations between GL 11-B to 11-C and 11-1 to 11-6 for the installation of condenser | 0 days           | Sun 1/3/20    | Sun 1/3/20                   |                                                   |              |                                |
| 22       |                                                                                                                                                                                                           | 0 days           | Tue 31/12/19  | Tue 31/12/19                 |                                                   |              |                                |
| 23       |                                                                                                                                                                                                           | 0 days           | Sun 1/3/20    | Sun 1/3/20                   |                                                   |              |                                |
| 24       |                                                                                                                                                                                                           | 0 days           | Thu 30/4/20   | Thu 30/4/20                  |                                                   |              |                                |
| 25       | •                                                                                                                                                                                                         | 0 days           | Thu 30/4/20   | Thu 30/4/20                  |                                                   |              |                                |
| 26       |                                                                                                                                                                                                           | 0 days           | Sat 1/2/20    | Sat 1/2/20                   |                                                   |              |                                |
| 27       |                                                                                                                                                                                                           | 0 days           | Mon 28/9/20   | Mon 28/9/20                  |                                                   |              |                                |
| 28       |                                                                                                                                                                                                           | 0 days           | Tue 30/6/20   | Tue 30/6/20                  |                                                   |              |                                |
| 29       |                                                                                                                                                                                                           | 0 days           | Sun 28/2/21   | Sun 28/2/21                  | Section E1 - (iii) External Works at Area E15 ( C | ٥)           |                                |
| 30       |                                                                                                                                                                                                           | 0 days           |               | Thu 17/9/20                  |                                                   |              |                                |
| 31       | Section E3 - Gas Pipe Support Foundation and Pipe Trench and associated external works at Area E14, E15 (A) and E15 (B)                                                                                   | 0 days           | Tue 30/6/20   | Tue 30/6/20                  |                                                   |              |                                |
| 32       |                                                                                                                                                                                                           | 0 days           | Sun 15/9/19   | Sun 15/9/19                  |                                                   |              |                                |
| 33       |                                                                                                                                                                                                           | 0 days           | Sat 30/5/20   | Sat 30/5/20                  |                                                   |              |                                |
| 34<br>35 | Section G - A&A Works at No. 4 C.W. Intake at Area E12                                                                                                                                                    | 0 days           |               | Sun 31/5/20                  |                                                   |              |                                |
| 33       | Section H - L11 Steel flue liner at No. 4 Chimney                                                                                                                                                         | 0 days           | Ivion 15///19 | Mon 15/7/19                  |                                                   |              |                                |
|          |                                                                                                                                                                                                           |                  |               |                              |                                                   |              |                                |
| 17-      | 3002 Master Prog Rev 3 Task Split Split                                                                                                                                                                   | Milesto          | one 🔷         | Sum                          | nmary $\blacksquare$                              |              |                                |
|          | · · · · · · · · · · · · · · · · · · ·                                                                                                                                                                     |                  |               |                              | Page 1 of 8                                       |              |                                |

| Contract No. 17/8002 Lamma Power Station Extension Civil and Building Works                                                                                                                                               | for Unit L1      | 11           | 17-8002                    | Master Prog Rev 3 |              |     | Refer to CEM dated 26March2019                     |
|---------------------------------------------------------------------------------------------------------------------------------------------------------------------------------------------------------------------------|------------------|--------------|----------------------------|-------------------|--------------|-----|----------------------------------------------------|
| ID Task Name                                                                                                                                                                                                              | Duration         | Start        | Finish                     | Man               | Half 1, 2021 | A   | Maii                                               |
| Section I - (i) 275kV cable trenching works connecting the 275kV Switching Station Extension and L11 MSB at Area E9 (B)                                                                                                   | 0 days           | Fri 15/5/20  | Fri 15/5/20                | Mar               | l l          | Apr | May                                                |
| 37 Section I - (ii) Interconnector 2 Trench Modification Works at Area E10 38 Section J - (i) Demolition of Retractable Cover A&B & (ii) Foundation of                                                                    | 0 days<br>0 days |              | Fri 15/5/20<br>Fri 30/4/21 |                   |              |     | Section J - (i) Demolition of Retractable Cover A& |
| LMX Light Oil Storage Tank Nos. 3 & 4 and A&A for Existing Bund Wall at  Section K1 - External works at Area 15 (E) and 15(F)                                                                                             | 0 days           |              | Mon 31/5/21                |                   |              |     |                                                    |
| Section K2 - Removal of Southern Bund and External Works at Area D5, D6 and D7                                                                                                                                            | 0 days           |              | Mon 31/5/21                |                   |              |     |                                                    |
| Section K3 - All remaining works shall be completed for reporting completion to BD and ready for OP inspection                                                                                                            | 0 days           | Thu 30/9/21  | Thu 30/9/21                |                   |              |     |                                                    |
| 42 General & Preliminary                                                                                                                                                                                                  | 318 days         |              | Wed 24/4/19                |                   |              |     |                                                    |
| Set up Temporary Site Office and Utilities                                                                                                                                                                                | 90 days          |              | Wed 29/8/18                |                   |              |     |                                                    |
| Permit Applications & Statuary Submissions                                                                                                                                                                                | 120 days         |              | Thu 27/12/18               |                   |              |     |                                                    |
| 45 Existing Utilities scanning & Excavation Permit                                                                                                                                                                        | 45 days          |              | Thu 27/12/18               |                   |              |     |                                                    |
| Tower Crane erection 2@MSB, 1@ 275                                                                                                                                                                                        | 50 days          |              | Wed 24/4/19                |                   |              |     |                                                    |
| Submission and Approval                                                                                                                                                                                                   | <u>554 days</u>  |              | Mon 16/12/19               |                   |              |     |                                                    |
| 48 Method Statement / Temp Work Submission & Approval from HEC for General Works                                                                                                                                          | 240 days         |              | Sat 26/1/19                |                   |              |     |                                                    |
| 49 BD Approval & Consent (If required)                                                                                                                                                                                    | 120 days         | Fri 1/6/18   | Fri 28/9/18                |                   |              |     |                                                    |
| 50 BIM Model, CSD & CBWD Submission & Approval from HEC                                                                                                                                                                   | 200 days         |              | Fri 26/4/19                |                   |              |     |                                                    |
| 51 Structure Steelwork Connection Design Submission & BD Approval                                                                                                                                                         | 60 days          | Sat 29/9/18  | Tue 27/11/18               |                   |              |     |                                                    |
| 52 Structure Steelwork Shop Drawing & Approval                                                                                                                                                                            | 60 days          | Sat 13/10/18 | Tue 11/12/18               |                   |              |     |                                                    |
| 53 Metal Cladding, louvre & windows submission & BD Approval                                                                                                                                                              | 60 days          | Wed 28/11/18 | 8 Sat 26/1/19              |                   |              |     |                                                    |
| 54 Metal Cladding, louvre & windows shop drawing submission                                                                                                                                                               | 60 days          | Wed 12/12/18 |                            |                   |              |     |                                                    |
| Order, Off Site Fabrication and Delivery (S. Steel & Cladding & louvres)                                                                                                                                                  | 180 days         | Sat 27/10/18 | Sat 4/5/19                 |                   |              |     |                                                    |
| 56 Retractable Cover D BD Submission & Approval                                                                                                                                                                           | 90 days          |              | Mon 20/5/19                |                   |              |     |                                                    |
| No. 4 C.W. Outfall A&A BD 1st Submission                                                                                                                                                                                  | 90 days          |              | Tue 27/11/18               |                   |              |     |                                                    |
| 58 Sumission & Approval of Steel Flue Assessment Report and Design Drawings                                                                                                                                               | 60 days          |              | Wed 28/11/18               |                   |              |     |                                                    |
| 59 Submission and Approval of Steel Flue Design from BD                                                                                                                                                                   | 60 days          | Sun 30/9/18  | Wed 28/11/18               |                   |              |     |                                                    |
| 60 Material Fabrication & Delivery for L11 Flue                                                                                                                                                                           |                  | Mon 15/10/18 |                            |                   |              |     |                                                    |
| 61 Folding Shutters Shop Drawing Submission & Approval                                                                                                                                                                    | 120 days         |              | Wed 19/6/19                |                   |              |     |                                                    |
| 62 Fabrication & Delivery of Folding Shutters                                                                                                                                                                             | 150 days         |              | Sat 16/11/19               |                   |              |     |                                                    |
| 63 Sewage Pump System Design submission & approval                                                                                                                                                                        | 90 days          |              | Wed 19/6/19                |                   |              |     |                                                    |
| 64 Fabrication & Delivery of Sewage Pump                                                                                                                                                                                  | 180 days         |              | Mon 16/12/19               |                   |              |     |                                                    |
| 65 Other material submission & approval & delivery                                                                                                                                                                        | 300 days         | Thu 30/8/18  |                            |                   |              |     |                                                    |
| 66 Coordination with the Employer's Specialist Contractors                                                                                                                                                                | 478 days         | Mon 20/5/19  |                            |                   |              |     |                                                    |
| 67 Installation of Puddle Pipes at C.W. outlet Culvert                                                                                                                                                                    | 7 days           | Mon 20/5/19  | Sun 26/5/19                |                   |              |     |                                                    |
| Installation of Puddle Pipes at C.W. Inlet Culvert                                                                                                                                                                        | 7 days           |              | Sat 13/7/19                |                   |              |     |                                                    |
| Template setting at L11 Turbo Block Foundation                                                                                                                                                                            | 60 days          |              | Mon 9/3/20                 |                   |              |     |                                                    |
| 70 Template setting of holding down bolts at HRSG column base                                                                                                                                                             | 46 days          |              | Fri 6/9/19                 |                   |              |     |                                                    |
| 71 I-beam / channel base installation on top of transformer foundations at Transformer Area                                                                                                                               | 30 days          | Fri 17/4/20  | Sat 16/5/20                |                   |              |     |                                                    |
| Overhead crane erection at turbine hall using access through a temporary opening at L11 MSB roof between GL11-G to 11-H and 11-2 to 11-6                                                                                  | 36 days          | Sun 1/12/19  | Tue 7/1/20                 |                   |              |     |                                                    |
| 73 Condenser assembly and erection using access through a temporary façade opening at L11 MSB below 1/F along GL 11-6 from GL11-B to 11-C including a clear space below 1/F between GL 11-B to 11-C                       | 127 days         | Sun 1/3/20   | Sun 5/7/20                 |                   |              |     |                                                    |
| Installation of power train equipment including air inlet duct using access through a temporary façade opening at L11 MSB below 1/F along GL 11-6 from GL11-F to 11-H including a clear space below 1/F of the above area | 142 days         | Fri 1/5/20   | Sat 19/9/20                |                   |              |     |                                                    |
| 75 Installation of embedded materials such as holding down bolts for equipment foundations - Commencement                                                                                                                 | 30 days          | Sun 23/6/19  | Mon 22/7/19                |                   |              |     |                                                    |
| 76 Section A1 & A2 - Ground treatment at Zone 1A & 1B                                                                                                                                                                     | 92 days          | Wed 1/8/18   | Wed 31/10/18               |                   |              |     |                                                    |
| 77 Plant establishment for earthworks                                                                                                                                                                                     | 7 days           |              | Tue 7/8/18                 |                   |              |     |                                                    |
| 78 Backfilling and compaction from existing ground +4.5mPD to +5.5mPD                                                                                                                                                     | 45 days          |              | Fri 21/9/18                |                   |              |     |                                                    |
| 79 Delivery of band drain                                                                                                                                                                                                 | 5 days           |              | Sun 2/9/18                 |                   |              |     |                                                    |
| 80 Plant establishment for band drain (1st rig)                                                                                                                                                                           | 10 days          |              | Wed 12/9/18                |                   |              |     |                                                    |
| 81 Plant establishment for band drain (2nd rig)                                                                                                                                                                           | 7 days           |              | Wed 26/9/18                |                   |              |     |                                                    |
| 82 Plant establishment for band drain (2nd rig)                                                                                                                                                                           | 7 days           |              | Wed 20/9/18  Wed 17/10/18  |                   |              |     |                                                    |
| 17-8002 Master Prog Rev 3 Task Split Split                                                                                                                                                                                |                  |              |                            | mary Page 2 of 8  |              |     | <u>'</u>                                           |