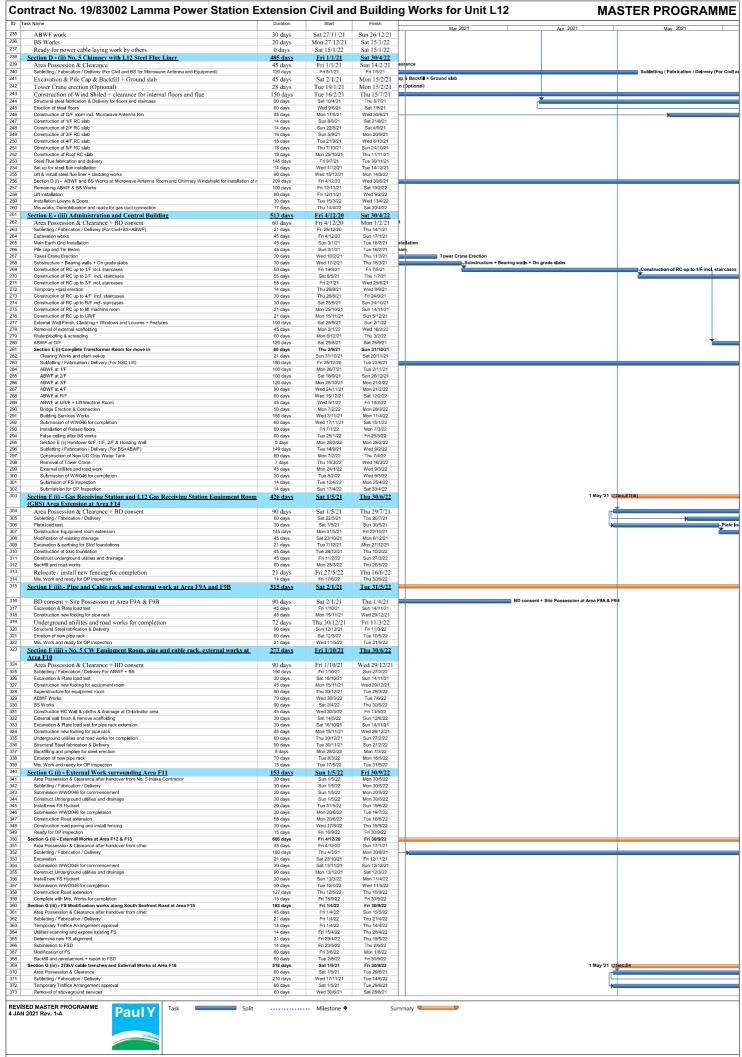

| Со       | ntract No. 17/8002 Lamma Power Station Extension Civil and Building Works                                                                                                                                 | for Unit L1      | 1             | 17-8002                      | 2 Master Prog Rev 3                               |              | Refer to CEM dated 26March2019 |
|----------|-----------------------------------------------------------------------------------------------------------------------------------------------------------------------------------------------------------|------------------|---------------|------------------------------|---------------------------------------------------|--------------|--------------------------------|
| ID       | Task Name                                                                                                                                                                                                 | Duration         | Start         | Finish                       |                                                   | Half 1, 2021 | Mov                            |
| 1        | Civil and Building Works for Unit 11 and Assoicated Works                                                                                                                                                 | 1197 days        | Fri 1/6/18    | Thu 30/9/21                  | Mar                                               | Apr          | May                            |
| 2        | Contract Key Dates                                                                                                                                                                                        | 1197 days        |               | Thu 30/9/21                  |                                                   |              |                                |
| 3        | Contract Commencement Date                                                                                                                                                                                | 0 days           | Fri 1/6/18    | Fri 1/6/18                   |                                                   |              |                                |
| 4        | Completion Dates                                                                                                                                                                                          | 1044 days        | Wed 31/10/18  |                              |                                                   |              |                                |
| 5<br>6   | Section A1 - Ground treatment installation works at Zone 1A Section A2 - Ground treatment installation works at Zone 1B                                                                                   |                  |               | Wed 31/10/18<br>Wed 31/10/18 |                                                   |              |                                |
| 7        | Section A2 - Ground treatment installation works at Zone 1B Section A3 - Ground treatment installation works at Zone 2                                                                                    | 0 days<br>0 days |               | Sun 17/3/19                  |                                                   |              |                                |
| 8        | Section A4 - Ground treatment installation works at Zone 3                                                                                                                                                | 0 days           |               | Thu 21/3/19                  |                                                   |              |                                |
| 9        | Section A5 (i) - Ground treatment installation works at Zone 4 - Band drain                                                                                                                               | 0 days           |               | Thu 28/3/19                  |                                                   |              |                                |
|          | installation                                                                                                                                                                                              | o days           | 1 Hu 20/3/17  | 1 Hu 20/3/17                 |                                                   |              |                                |
| 10       |                                                                                                                                                                                                           | 0 days           | Wed 30/9/20   | Wed 30/9/20                  |                                                   |              |                                |
| 11       |                                                                                                                                                                                                           | 0 days           | Sat 28/3/20   | Sat 28/3/20                  |                                                   |              |                                |
| 12       |                                                                                                                                                                                                           | 0 days           |               | Sat 15/2/20                  |                                                   |              |                                |
| 13       |                                                                                                                                                                                                           | 0 days           |               | Sun 1/3/20                   |                                                   |              |                                |
| 14       | ·                                                                                                                                                                                                         | 0 days           | Tue 17/3/20   | Tue 17/3/20                  |                                                   |              |                                |
| 15       |                                                                                                                                                                                                           | 0 days           | Mon 31/5/21   | Mon 31/5/21                  |                                                   |              |                                |
| 16       | Section B2 - Retractable Cover D at Area E22                                                                                                                                                              | 0 days           |               | Tue 31/3/20                  |                                                   |              |                                |
| 17       | Section B3 - External works at Area B1, D2 and D4                                                                                                                                                         | 0 days           | Thu 30/4/20   | Thu 30/4/20                  |                                                   |              |                                |
| 18       | Section C1 - Area south of L11 MSB from GL11-F westwards leading to Station Road at Area E3(A) & E3(B)                                                                                                    | 0 days           | Sun 1/3/20    | Sun 1/3/20                   |                                                   |              |                                |
| 19       | Section C2 - (i) Southern part of L11 HRSG area and its surrounding at Area E7 except the deferred works for Lube Oil Storage Tank                                                                        | 0 days           | Sun 1/12/19   | Sun 1/12/19                  |                                                   |              |                                |
| 20       | floor together with the equipment foundations between GL 11-F to 11-H and 11-1 to 11-6 for the installation of power generator, air inlet duct and lube oil                                               | 0 days           | Thu 30/4/20   | Thu 30/4/20                  |                                                   |              |                                |
| 21       | reservoir  Section C2 - (iii) G/F of L11 MSB including the Condenser Pit, Circulating Water Pipe Pit and equipment foundations between GL 11-B to 11-C and 11-1 to 11-6 for the installation of condenser | 0 days           | Sun 1/3/20    | Sun 1/3/20                   |                                                   |              |                                |
| 22       |                                                                                                                                                                                                           | 0 days           | Tue 31/12/19  | Tue 31/12/19                 |                                                   |              |                                |
| 23       |                                                                                                                                                                                                           | 0 days           | Sun 1/3/20    | Sun 1/3/20                   |                                                   |              |                                |
| 24       |                                                                                                                                                                                                           | 0 days           | Thu 30/4/20   | Thu 30/4/20                  |                                                   |              |                                |
| 25       | •                                                                                                                                                                                                         | 0 days           | Thu 30/4/20   | Thu 30/4/20                  |                                                   |              |                                |
| 26       |                                                                                                                                                                                                           | 0 days           | Sat 1/2/20    | Sat 1/2/20                   |                                                   |              |                                |
| 27       |                                                                                                                                                                                                           | 0 days           | Mon 28/9/20   | Mon 28/9/20                  |                                                   |              |                                |
| 28       |                                                                                                                                                                                                           | 0 days           | Tue 30/6/20   | Tue 30/6/20                  |                                                   |              |                                |
| 29       |                                                                                                                                                                                                           | 0 days           | Sun 28/2/21   | Sun 28/2/21                  | Section E1 - (iii) External Works at Area E15 ( C | ٥)           |                                |
| 30       |                                                                                                                                                                                                           | 0 days           |               | Thu 17/9/20                  |                                                   |              |                                |
| 31       | Section E3 - Gas Pipe Support Foundation and Pipe Trench and associated external works at Area E14, E15 (A) and E15 (B)                                                                                   | 0 days           | Tue 30/6/20   | Tue 30/6/20                  |                                                   |              |                                |
| 32       |                                                                                                                                                                                                           | 0 days           | Sun 15/9/19   | Sun 15/9/19                  |                                                   |              |                                |
| 33       |                                                                                                                                                                                                           | 0 days           | Sat 30/5/20   | Sat 30/5/20                  |                                                   |              |                                |
| 34<br>35 | Section G - A&A Works at No. 4 C.W. Intake at Area E12                                                                                                                                                    | 0 days           |               | Sun 31/5/20                  |                                                   |              |                                |
| 33       | Section H - L11 Steel flue liner at No. 4 Chimney                                                                                                                                                         | 0 days           | Ivion 15///19 | Mon 15/7/19                  |                                                   |              |                                |
|          |                                                                                                                                                                                                           |                  |               |                              |                                                   |              |                                |
| 17-      | 3002 Master Prog Rev 3 Task Split Split                                                                                                                                                                   | Milesto          | one 🔷         | Sum                          | nmary $\blacksquare$                              |              |                                |
|          | · · · · · · · · · · · · · · · · · · ·                                                                                                                                                                     |                  |               |                              | Page 1 of 8                                       |              |                                |

| Contract No. 17/8002 Lamma Power Station Extension Civil and Building Works                                                                                                                                               | for Unit L1      | 11           | 17-8002                    | Master Prog Rev 3 |              |     | Refer to CEM dated 26March2019                     |
|---------------------------------------------------------------------------------------------------------------------------------------------------------------------------------------------------------------------------|------------------|--------------|----------------------------|-------------------|--------------|-----|----------------------------------------------------|
| ID Task Name                                                                                                                                                                                                              | Duration         | Start        | Finish                     | Man               | Half 1, 2021 | A   | Maii                                               |
| Section I - (i) 275kV cable trenching works connecting the 275kV Switching Station Extension and L11 MSB at Area E9 (B)                                                                                                   | 0 days           | Fri 15/5/20  | Fri 15/5/20                | Mar               | l l          | Apr | May                                                |
| 37 Section I - (ii) Interconnector 2 Trench Modification Works at Area E10 38 Section J - (i) Demolition of Retractable Cover A&B & (ii) Foundation of                                                                    | 0 days<br>0 days |              | Fri 15/5/20<br>Fri 30/4/21 |                   |              |     | Section J - (i) Demolition of Retractable Cover A& |
| LMX Light Oil Storage Tank Nos. 3 & 4 and A&A for Existing Bund Wall at  Section K1 - External works at Area 15 (E) and 15(F)                                                                                             | 0 days           |              | Mon 31/5/21                |                   |              |     |                                                    |
| Section K2 - Removal of Southern Bund and External Works at Area D5, D6 and D7                                                                                                                                            | 0 days           |              | Mon 31/5/21                |                   |              |     |                                                    |
| Section K3 - All remaining works shall be completed for reporting completion to BD and ready for OP inspection                                                                                                            | 0 days           | Thu 30/9/21  | Thu 30/9/21                |                   |              |     |                                                    |
| 42 General & Preliminary                                                                                                                                                                                                  | 318 days         |              | Wed 24/4/19                |                   |              |     |                                                    |
| Set up Temporary Site Office and Utilities                                                                                                                                                                                | 90 days          |              | Wed 29/8/18                |                   |              |     |                                                    |
| Permit Applications & Statuary Submissions                                                                                                                                                                                | 120 days         |              | Thu 27/12/18               |                   |              |     |                                                    |
| 45 Existing Utilities scanning & Excavation Permit                                                                                                                                                                        | 45 days          |              | Thu 27/12/18               |                   |              |     |                                                    |
| Tower Crane erection 2@MSB, 1@ 275                                                                                                                                                                                        | 50 days          |              | Wed 24/4/19                |                   |              |     |                                                    |
| Submission and Approval                                                                                                                                                                                                   | <u>554 days</u>  |              | Mon 16/12/19               |                   |              |     |                                                    |
| 48 Method Statement / Temp Work Submission & Approval from HEC for General Works                                                                                                                                          | 240 days         |              | Sat 26/1/19                |                   |              |     |                                                    |
| 49 BD Approval & Consent (If required)                                                                                                                                                                                    | 120 days         | Fri 1/6/18   | Fri 28/9/18                |                   |              |     |                                                    |
| 50 BIM Model, CSD & CBWD Submission & Approval from HEC                                                                                                                                                                   | 200 days         |              | Fri 26/4/19                |                   |              |     |                                                    |
| 51 Structure Steelwork Connection Design Submission & BD Approval                                                                                                                                                         | 60 days          | Sat 29/9/18  | Tue 27/11/18               |                   |              |     |                                                    |
| 52 Structure Steelwork Shop Drawing & Approval                                                                                                                                                                            | 60 days          | Sat 13/10/18 | Tue 11/12/18               |                   |              |     |                                                    |
| 53 Metal Cladding, louvre & windows submission & BD Approval                                                                                                                                                              | 60 days          | Wed 28/11/18 | 8 Sat 26/1/19              |                   |              |     |                                                    |
| 54 Metal Cladding, louvre & windows shop drawing submission                                                                                                                                                               | 60 days          | Wed 12/12/18 |                            |                   |              |     |                                                    |
| Order, Off Site Fabrication and Delivery (S. Steel & Cladding & louvres)                                                                                                                                                  | 180 days         | Sat 27/10/18 | Sat 4/5/19                 |                   |              |     |                                                    |
| 56 Retractable Cover D BD Submission & Approval                                                                                                                                                                           | 90 days          |              | Mon 20/5/19                |                   |              |     |                                                    |
| No. 4 C.W. Outfall A&A BD 1st Submission                                                                                                                                                                                  | 90 days          |              | Tue 27/11/18               |                   |              |     |                                                    |
| 58 Sumission & Approval of Steel Flue Assessment Report and Design Drawings                                                                                                                                               | 60 days          |              | Wed 28/11/18               |                   |              |     |                                                    |
| 59 Submission and Approval of Steel Flue Design from BD                                                                                                                                                                   | 60 days          | Sun 30/9/18  | Wed 28/11/18               |                   |              |     |                                                    |
| 60 Material Fabrication & Delivery for L11 Flue                                                                                                                                                                           |                  | Mon 15/10/18 |                            |                   |              |     |                                                    |
| 61 Folding Shutters Shop Drawing Submission & Approval                                                                                                                                                                    | 120 days         |              | Wed 19/6/19                |                   |              |     |                                                    |
| 62 Fabrication & Delivery of Folding Shutters                                                                                                                                                                             | 150 days         |              | Sat 16/11/19               |                   |              |     |                                                    |
| 63 Sewage Pump System Design submission & approval                                                                                                                                                                        | 90 days          |              | Wed 19/6/19                |                   |              |     |                                                    |
| 64 Fabrication & Delivery of Sewage Pump                                                                                                                                                                                  | 180 days         |              | Mon 16/12/19               |                   |              |     |                                                    |
| 65 Other material submission & approval & delivery                                                                                                                                                                        | 300 days         | Thu 30/8/18  |                            |                   |              |     |                                                    |
| 66 Coordination with the Employer's Specialist Contractors                                                                                                                                                                | 478 days         | Mon 20/5/19  |                            |                   |              |     |                                                    |
| 67 Installation of Puddle Pipes at C.W. outlet Culvert                                                                                                                                                                    | 7 days           | Mon 20/5/19  | Sun 26/5/19                |                   |              |     |                                                    |
| Installation of Puddle Pipes at C.W. Inlet Culvert                                                                                                                                                                        | 7 days           |              | Sat 13/7/19                |                   |              |     |                                                    |
| Template setting at L11 Turbo Block Foundation                                                                                                                                                                            | 60 days          |              | Mon 9/3/20                 |                   |              |     |                                                    |
| 70 Template setting of holding down bolts at HRSG column base                                                                                                                                                             | 46 days          |              | Fri 6/9/19                 |                   |              |     |                                                    |
| 71 I-beam / channel base installation on top of transformer foundations at Transformer Area                                                                                                                               | 30 days          | Fri 17/4/20  | Sat 16/5/20                |                   |              |     |                                                    |
| Overhead crane erection at turbine hall using access through a temporary opening at L11 MSB roof between GL11-G to 11-H and 11-2 to 11-6                                                                                  | 36 days          | Sun 1/12/19  | Tue 7/1/20                 |                   |              |     |                                                    |
| 73 Condenser assembly and erection using access through a temporary façade opening at L11 MSB below 1/F along GL 11-6 from GL11-B to 11-C including a clear space below 1/F between GL 11-B to 11-C                       | 127 days         | Sun 1/3/20   | Sun 5/7/20                 |                   |              |     |                                                    |
| Installation of power train equipment including air inlet duct using access through a temporary façade opening at L11 MSB below 1/F along GL 11-6 from GL11-F to 11-H including a clear space below 1/F of the above area | 142 days         | Fri 1/5/20   | Sat 19/9/20                |                   |              |     |                                                    |
| 75 Installation of embedded materials such as holding down bolts for equipment foundations - Commencement                                                                                                                 | 30 days          | Sun 23/6/19  | Mon 22/7/19                |                   |              |     |                                                    |
| 76 Section A1 & A2 - Ground treatment at Zone 1A & 1B                                                                                                                                                                     | 92 days          | Wed 1/8/18   | Wed 31/10/18               |                   |              |     |                                                    |
| 77 Plant establishment for earthworks                                                                                                                                                                                     | 7 days           |              | Tue 7/8/18                 |                   |              |     |                                                    |
| 78 Backfilling and compaction from existing ground +4.5mPD to +5.5mPD                                                                                                                                                     | 45 days          |              | Fri 21/9/18                |                   |              |     |                                                    |
| 79 Delivery of band drain                                                                                                                                                                                                 | 5 days           |              | Sun 2/9/18                 |                   |              |     |                                                    |
| 80 Plant establishment for band drain (1st rig)                                                                                                                                                                           | 10 days          |              | Wed 12/9/18                |                   |              |     |                                                    |
| 81 Plant establishment for band drain (2nd rig)                                                                                                                                                                           | 7 days           |              | Wed 26/9/18                |                   |              |     |                                                    |
| 82 Plant establishment for band drain (2nd rig)                                                                                                                                                                           | 7 days           |              | Wed 20/9/18  Wed 17/10/18  |                   |              |     |                                                    |
| 17-8002 Master Prog Rev 3 Task Split Split                                                                                                                                                                                |                  |              |                            | mary Page 2 of 8  |              |     | <u>'</u>                                           |