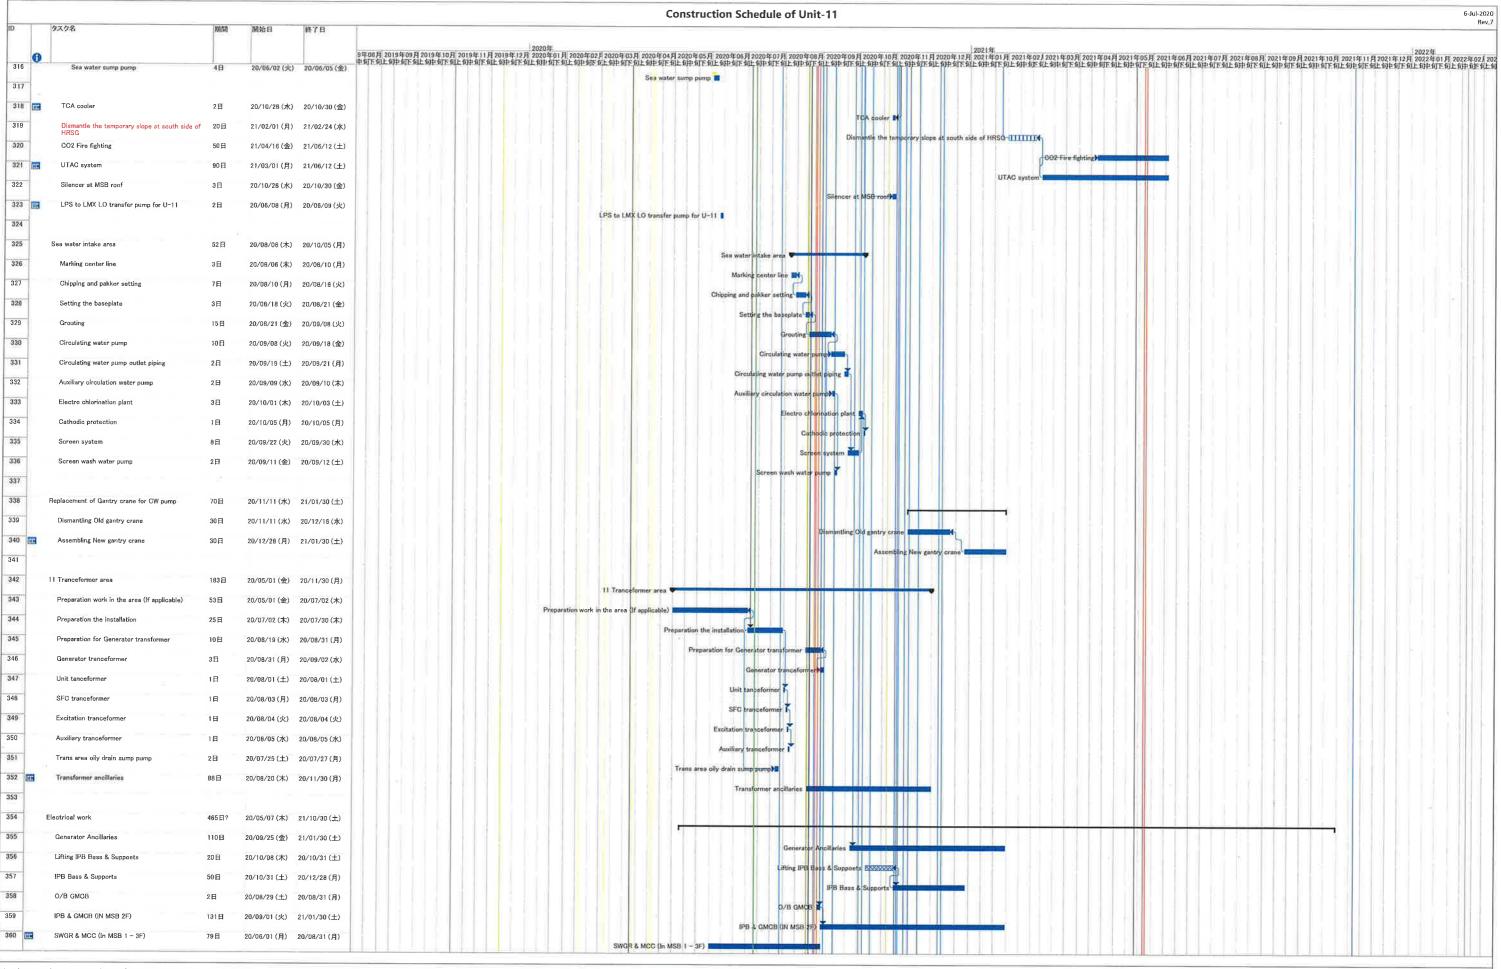

. To consider that structure of Takasago portion is delayed



1. Change the starting date of installation below

Installation HRSG was re-started from 23rd-Jun

Installation Exhaust duct was re-started from 15st-May

<sup>2.</sup> To consider that structure of Takasago portion is delayed



<sup>1.</sup> Change the starting date of installation below

<sup>·</sup> Installation HRSG was re-started from 23rd-Jun

<sup>·</sup> Installation Exhaust duct was re-started from15st-May

<sup>2.</sup> To consider that structure of Takasago portion is delayed



1. Change the starting date of installation below

Installation HRSG was re-started from 23rd-Jun

<sup>·</sup> Installation Exhaust duct was re-started from 15st-May

<sup>2.</sup> To consider that structure of Takasago portion is delayed



1. Change the starting date of installation below

<sup>•</sup> Installation HRSG was re-started from 23rd-Jun

Installation Exhaust duct was re-started from 15st-May

<sup>2.</sup> To consider that structure of Takasago portion is delayed



<sup>.</sup> Change the starting date of installation below

Installation HRSG was re-started from 23rd-Jun

Installation Exhaust duct was re-started from 15st-May

<sup>2.</sup> To consider that structure of Takasago portion is delayed



<sup>.</sup> Change the starting date of installation below

Installation HRSG was re-started from 23rd-Jun

<sup>·</sup> Installation Exhaust duct was re-started from 15st-May

<sup>2.</sup> To consider that structure of Takasago portion is delayed









| Contract No. 19/83002 Lamma Power Station