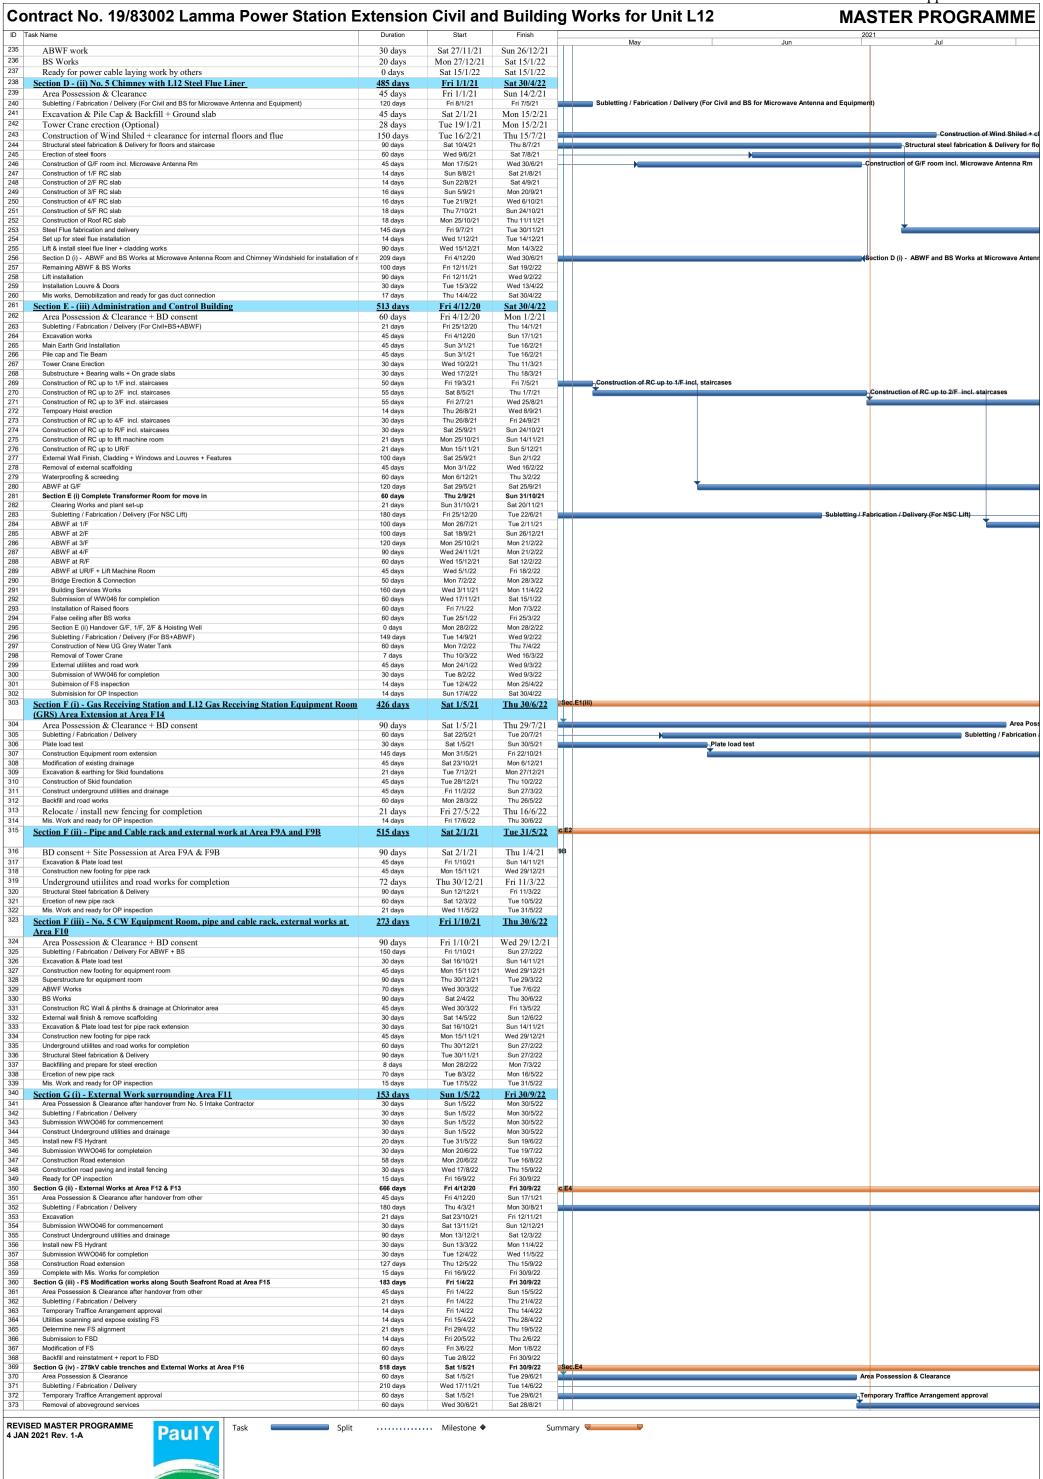

<sup>2.</sup> To consider that structure of Takasago portion is delayed



<sup>1.</sup> Change the starting date of installation below

Installation HRSG was re-started from 23rd-Jun

Installation Exhaust duct was re-started from 15st-May

<sup>2.</sup> To consider that structure of Takasago portion is delayed



<sup>.</sup> Change the starting date of installation below

Installation HRSG was re-started from 23rd-Jun

Installation Exhaust duct was re-started from 15st-May

<sup>2.</sup> To consider that structure of Takasago portion is delayed



Change the starting date of installation below

Installation HRSG was re-started from 23rd-Jun

<sup>·</sup> Installation Exhaust duct was re-started from 15st-May

<sup>2.</sup> To consider that structure of Takasago portion is delayed









| Contract No. 19/83002 Lamma Power Station                                               | Extension | n Civil an   | d Building <b>V</b> | Vorks for Unit L12 | M   | ASTER PROGRAMN |
|-----------------------------------------------------------------------------------------|-----------|--------------|---------------------|--------------------|-----|----------------|
| ID Task Name                                                                            | Duration  | Start        | Finish              | Mari               | L.  | 2021           |
| 18 TX Room: Install HKE Transformer, MEP Works & Testing                                | 90 days   | Tue 12/7/22  | Sun 9/10/22         | May                | Jun | Jul            |
| TX Room: HKE Power Energization / Inspection