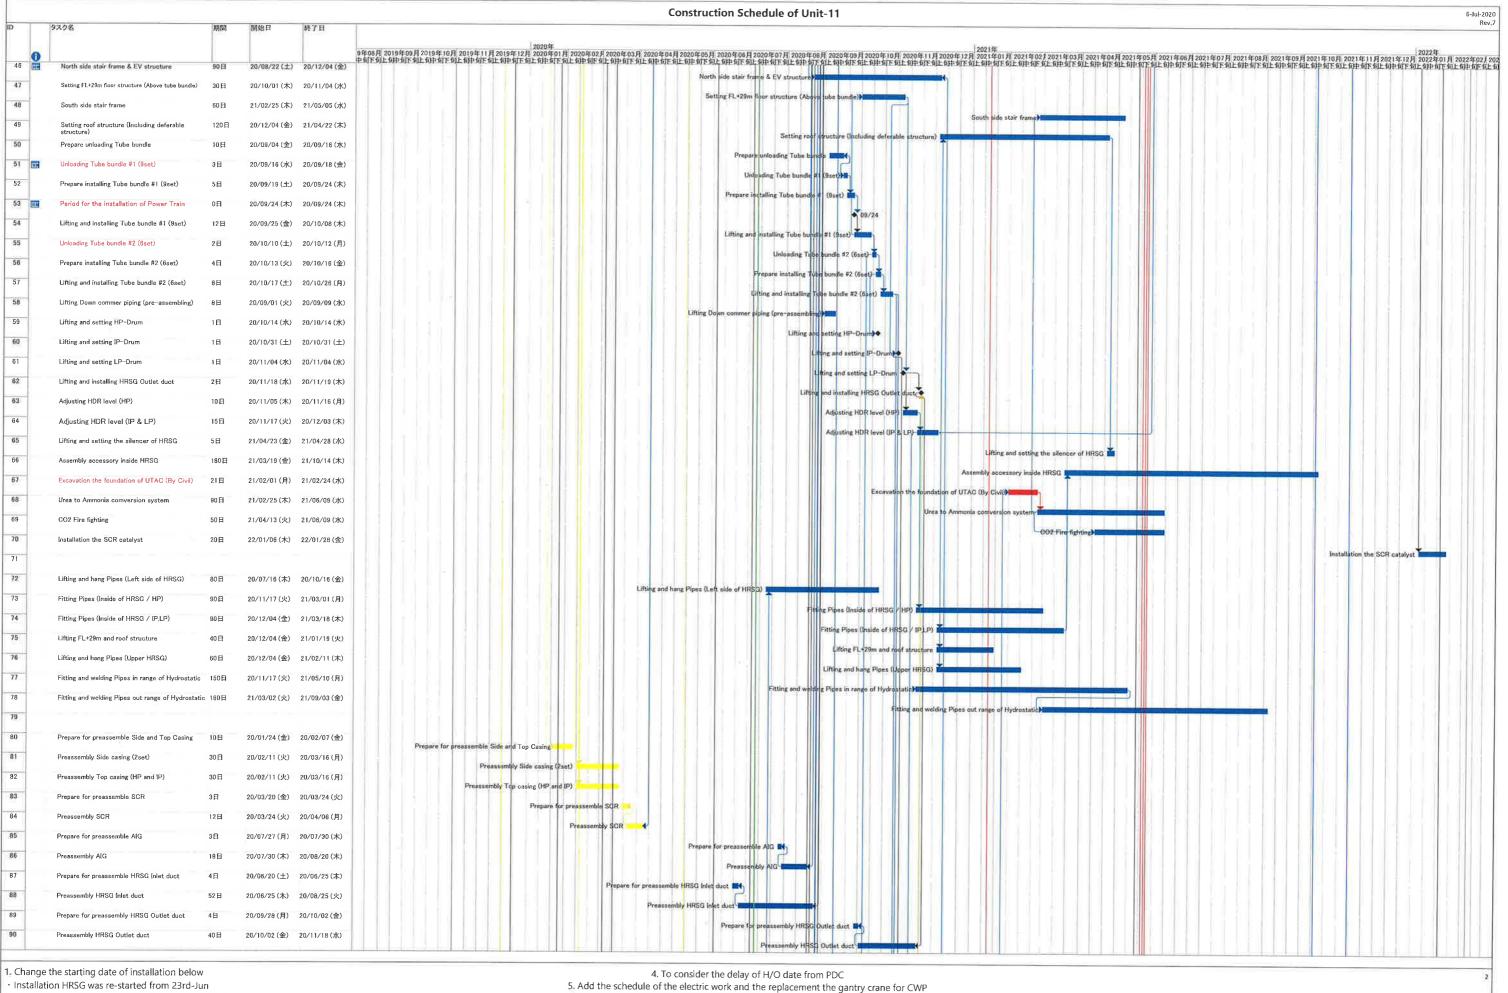

| Mon 15/7/19                 |     |     |     |  |
|          | Tempure O/1 Towns stall alia accept accel                                                                            | 15 days             | Sat 1/0/17                  |                             | 1   |     |     |  |
|          |                                                                                                                      |                     |                             |                             |     |     |     |  |

Appendix J





- Installation HRSG was re-started from 23rd-Jun
- Installation Exhaust duct was re-started from 15st-May
- 2, To consider that structure of Takasago portion is delayed

- 5. Add the schedule of the electric work and the replacement the gantry crane for CWP



Installation HRSG was re-started from 23rd-Jun

<sup>·</sup> Installation Exhaust duct was re-started from 15st-May

<sup>2.</sup> To consider that structure of Takasago portion is delayed



Installation HRSG was re-started from 23rd-Jun

Installation Exhaust duct was re-started from 15st-May

<sup>2:</sup> To consider that structure of Takasago portion is delayed



- Installation HRSG was re-started from 23rd-Jun
- Installation Exhaust duct was re-started from 15st-May
- 2. To consider that structure of Takasago portion is delayed



Installation HRSG was re-started from 23rd-Jun

Installation Exhaust duct was re-started from 15st-May

<sup>2.</sup> To consider that structure of Takasago portion is delayed



<sup>1.</sup> Change the starting date of installation below

<sup>·</sup> I