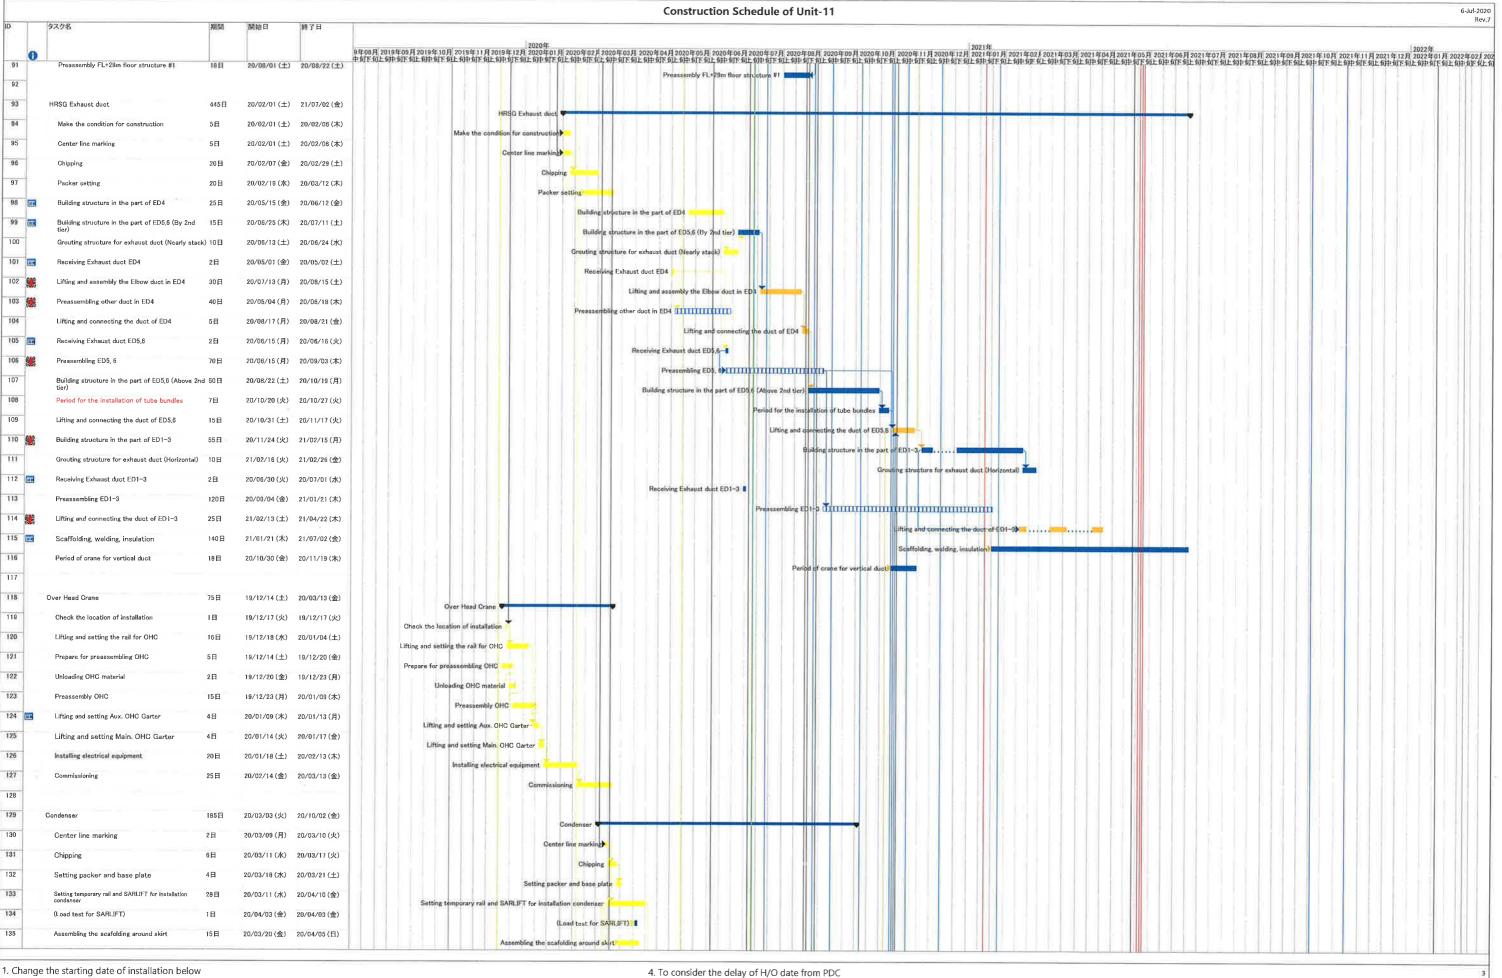

s             | Sat 1/0/17                  |                             | 1   |     |     |  |
|          |                                                                                                                      |                     |                             |                             |     |     |     |  |

Appendix J





- Installation HRSG was re-started from 23rd-Jun
- Installation Exhaust duct was re-started from 15st-May
- 2, To consider that structure of Takasago portion is delayed

- 5. Add the schedule of the electric work and the replacement the gantry crane for CWP



Installation HRSG was re-started from 23rd-Jun

<sup>·</sup> Installation Exhaust duct was re-started from 15st-May

<sup>2.</sup> To consider that structure of Takasago portion is delayed



Installation HRSG was re-started from 23rd-Jun

Installation Exhaust duct was re-started from 15st-May

<sup>2:</sup> To consider that structure of Takasago portion is delayed



- Installation HRSG was re-started from 23rd-Jun
- Installation Exhaust duct was re-started from 15st-May
- 2. To consider that structure of Takasago portion is delayed



Installation HRSG was re-started from 23rd-Jun

Installation Exhaust duct was re-started from 15st-May

<sup>2.</sup> To consider that structure of Takasago portion is delayed



<sup>1.</sup> Change the starting date of installation below

<sup>·</sup> Installation HRSG was re-started from 23rd-Jun

<sup>·</sup> Installation Exhaust duct was re-started from15st-May

<sup>2.</sup> To consider that structure of Takasago portion is delayed



<s