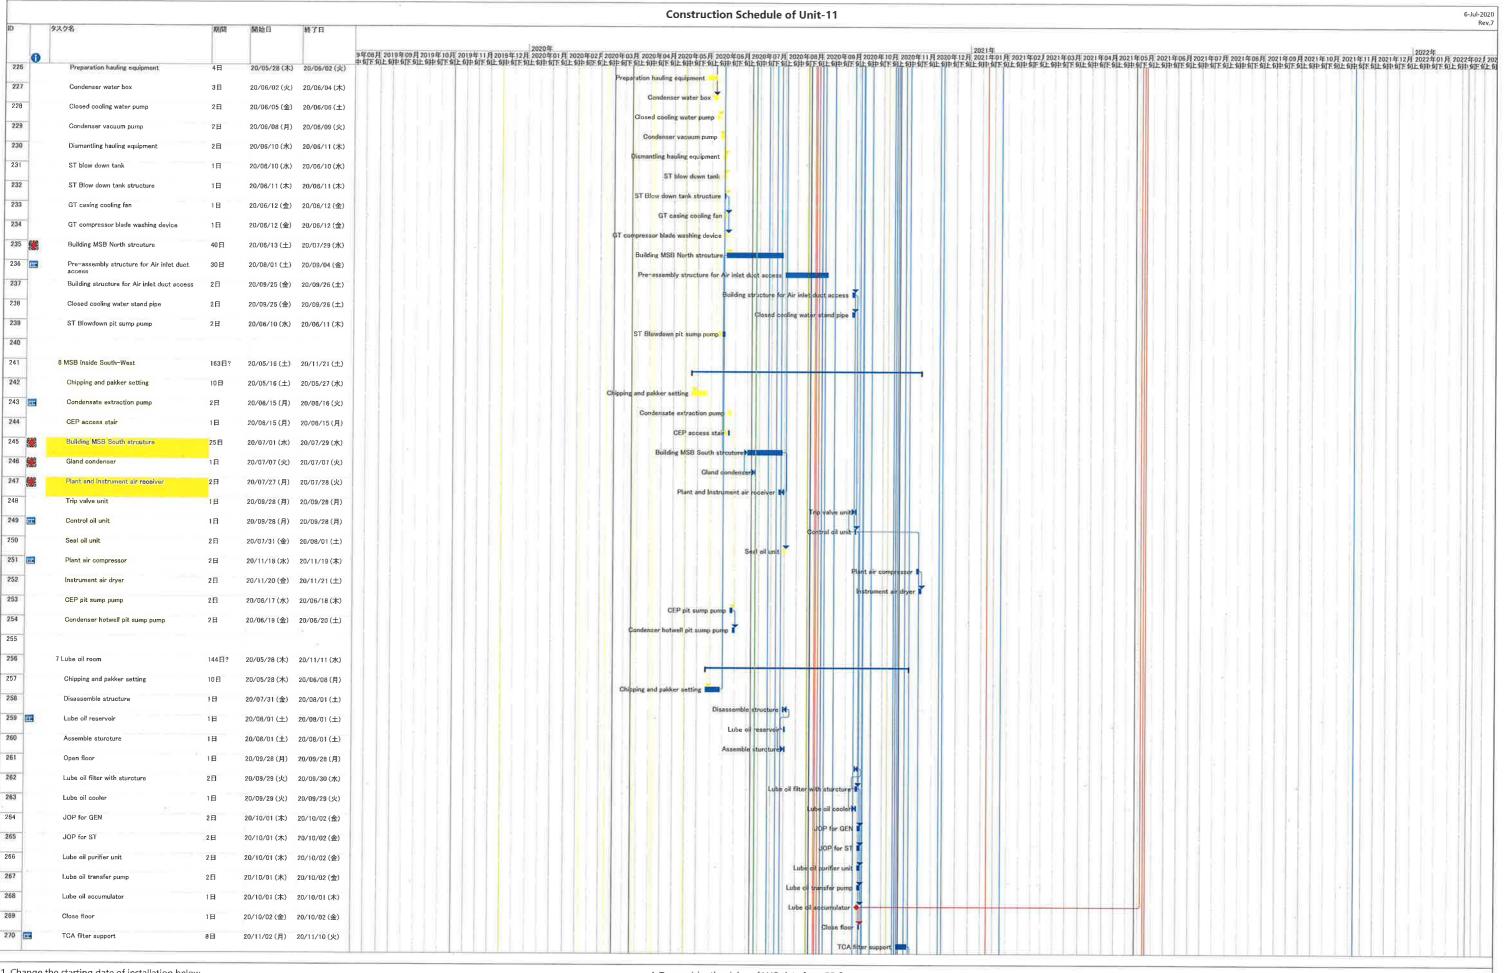

| ntract No. 17/8002 Lamma Power Station Extension Civil and Building Works for Unit L11    Task Name   Duration   Start |                                                                                   |                     |                         |              | Master Prog Rev 3 | Refer to CEM dated 26Marc                       |     |  |
|------------------------------------------------------------------------------------------------------------------------|-----------------------------------------------------------------------------------|---------------------|-------------------------|--------------|-------------------|-------------------------------------------------|-----|--|
|                                                                                                                        |                                                                                   | Duration Start      |                         | Finish       | May               | Jun                                             | Jul |  |
|                                                                                                                        | and Building Works for Unit 11 and Assoicated Works                               | <u>1197 days</u>    |                         | Thu 30/9/21  |                   |                                                 |     |  |
|                                                                                                                        | ntract Key Dates                                                                  | 1197 days           |                         | Thu 30/9/21  |                   |                                                 |     |  |
|                                                                                                                        | Contract Commencement Date  Completion Dates                                      | 0 days<br>1044 days | Fri 1/6/18 Wed 31/10/18 | Fri 1/6/18   |                   |                                                 |     |  |
|                                                                                                                        | Section A1 - Ground treatment installation works at Zone 1A                       |                     | Wed 31/10/18            |              |                   |                                                 |     |  |
|                                                                                                                        | Section A2 - Ground treatment installation works at Zone 1B                       |                     | Wed 31/10/18            |              |                   |                                                 |     |  |
|                                                                                                                        | Section A3 - Ground treatment installation works at Zone 2                        | 0 days              | Sun 17/3/19             |              |                   |                                                 |     |  |
|                                                                                                                        | Section A4 - Ground treatment installation works at Zone 3                        | 0 days              | Thu 21/3/19             |              |                   |                                                 |     |  |
|                                                                                                                        | Section A5 (i) - Ground treatment installation works at Zone 4 - Band drain       | 0 days              | Thu 28/3/19             |              |                   |                                                 |     |  |
|                                                                                                                        | installation                                                                      | v ===5 =            |                         |              |                   |                                                 |     |  |
|                                                                                                                        | Section A5 (ii) - Ground treatment installation works at Zone 4 - Surcharge       | 0 days              | Wed 30/9/20             | Wed 30/9/20  |                   |                                                 |     |  |
|                                                                                                                        | filling                                                                           | ·                   |                         |              |                   |                                                 |     |  |
|                                                                                                                        | Section A6 (i) - A&A Works for No. 4 C.W. Outfall at Area E18                     | 0 days              | Sat 28/3/20             | Sat 28/3/20  |                   |                                                 |     |  |
|                                                                                                                        | Section A6 (ii) - External works at Area E15                                      | 0 days              | Sat 15/2/20             | Sat 15/2/20  |                   |                                                 |     |  |
|                                                                                                                        | Section B1 (i) - Area south of L11 MSB and HRSG from GL11-F eastwards             | 0 days              | Sun 1/3/20              | Sun 1/3/20   |                   |                                                 |     |  |
|                                                                                                                        | leading to Chimney Road at Area E1 & E2                                           | ·                   |                         |              |                   |                                                 |     |  |
|                                                                                                                        | Section B1 (ii) - Supporting structures for overhead cranes of L11 MSB            | 0 days              | Tue 17/3/20             | Tue 17/3/20  |                   |                                                 |     |  |
|                                                                                                                        | including the associated roof structure except the roof deferred works            |                     |                         |              |                   |                                                 |     |  |
|                                                                                                                        | Section B1 (iii) - FSRU Civil works at Area E13                                   | 0 days              | Mon 31/5/21             | Mon 31/5/21  |                   | Section B1 (iii) - FSRU Civil works at Area E13 |     |  |
|                                                                                                                        | Section B2 - Retractable Cover D at Area E22                                      | 0 days              | Tue 31/3/20             | Tue 31/3/20  |                   |                                                 |     |  |
|                                                                                                                        | Section B3 - External works at Area B1, D2 and D4                                 | 0 days              | Thu 30/4/20             | Thu 30/4/20  |                   |                                                 |     |  |
|                                                                                                                        | Section C1 - Area south of L11 MSB from GL11-F westwards leading to               | 0 days              | Sun 1/3/20              | Sun 1/3/20   |                   |                                                 |     |  |
|                                                                                                                        | Station Road at Area E3(A) & E3(B)                                                |                     |                         |              |                   |                                                 |     |  |
|                                                                                                                        | Section C2 - (i) Southern part of L11 HRSG area and its surrounding at Area       | 0 days              | Sun 1/12/19             | Sun 1/12/19  |                   |                                                 |     |  |
|                                                                                                                        | E7 except the deferred works for Lube Oil Storage Tank                            |                     |                         |              |                   |                                                 |     |  |
|                                                                                                                        | Section C2 - (ii) L11 Turbo Block foundation including the L11 MSB ground         | 0 days              | Thu 30/4/20             | Thu 30/4/20  |                   |                                                 |     |  |
|                                                                                                                        | floor together with the equipment foundations between GL 11-F to 11-H and         |                     |                         |              |                   |                                                 |     |  |
|                                                                                                                        | 11-1 to 11-6 for the installation of power generator, air inlet duct and lube oil |                     |                         |              |                   |                                                 |     |  |
|                                                                                                                        | reservoir                                                                         |                     |                         |              |                   |                                                 |     |  |
|                                                                                                                        | Section C2 - (iii) G/F of L11 MSB including the Condenser Pit, Circulating        | 0 days              | Sun 1/3/20              | Sun 1/3/20   |                   |                                                 |     |  |
|                                                                                                                        | Water Pipe Pit and equipment foundations between GL 11-B to 11-C and              |                     |                         |              |                   |                                                 |     |  |
|                                                                                                                        | 11-1 to 11-6 for the installation of condenser                                    |                     |                         |              |                   |                                                 |     |  |
|                                                                                                                        | Section D - (i) Roads and external grounds surrounding L11 MSB and L11            | 0 days              | Tue 31/12/19            | Tue 31/12/19 |                   |                                                 |     |  |
|                                                                                                                        | HRSG in addition to the southern & eastern areas mentioned above in Area          | •                   |                         |              |                   |                                                 |     |  |
|                                                                                                                        | E5 and E6                                                                         |                     |                         |              |                   |                                                 |     |  |
|                                                                                                                        | Section D - (ii) Remaining northern part of L11 HRSG area and its                 | 0 days              | Sun 1/3/20              | Sun 1/3/20   |                   |                                                 |     |  |
|                                                                                                                        | surrounding in Area E6                                                            |                     |                         |              |                   |                                                 |     |  |
|                                                                                                                        | Section D - (iii) Whole of L11 MSB including the pipe and cable rack along        | 0 days              | Thu 30/4/20             | Thu 30/4/20  |                   |                                                 |     |  |
|                                                                                                                        | south façade of L11 MSB with all underground utilities at Area E4 including       | -                   |                         |              |                   |                                                 |     |  |
|                                                                                                                        | C.W. Inlet and Outlet Culvert except the deferred works                           |                     |                         |              |                   |                                                 |     |  |
|                                                                                                                        | Section D - (iv) Link Bridge between L10 and L11 MSB and at the south of          | 0 days              | Thu 30/4/20             | Thu 30/4/20  |                   |                                                 |     |  |
|                                                                                                                        | L11 MSB including their associated alternations & additions (A&A) Works           |                     |                         |              |                   |                                                 |     |  |
|                                                                                                                        | at L10 MSB                                                                        |                     |                         |              |                   |                                                 |     |  |
|                                                                                                                        | Section D - (v) Gas Duct Foundation, Pipe and Cable Rack and associated           | 0 days              | Sat 1/2/20              | Sat 1/2/20   |                   |                                                 |     |  |
|                                                                                                                        | trench in Area E20                                                                |                     |                         |              |                   |                                                 |     |  |
|                                                                                                                        | Section E1 - (i) Link BrIdge and Pipe and Cable Rack connecting L11 MSB           | 0 days              | Mon 28/9/20             | Mon 28/9/20  |                   |                                                 |     |  |
|                                                                                                                        | to the western area of L11 MSB at Area E3                                         |                     |                         |              |                   |                                                 |     |  |
|                                                                                                                        | Section E1 - (ii) Gas Receiving Station and L11 Gas Receiving Station             | 0 days              | Tue 30/6/20             | Tue 30/6/20  |                   |                                                 |     |  |
|                                                                                                                        | Equipment Room (GRS) Area Extension at Area E16                                   | -                   |                         |              |                   |                                                 |     |  |
|                                                                                                                        | Section E1 - (iii) External Works at Area E15 ( C )                               | 0 days              | Sun 28/2/21             | Sun 28/2/21  |                   |                                                 |     |  |
|                                                                                                                        | Section E2 - Pipe and Cable Rack and trench at west of Chimney Road and           | 0 days              | Thu 17/9/20             | Thu 17/9/20  |                   |                                                 |     |  |
|                                                                                                                        | Pipe and Cable Rack at south of Middle Road at Area E8 and E19                    | <del>.</del>        |                         |              |                   |                                                 |     |  |
|                                                                                                                        | Section E3 - Gas Pipe Support Foundation and Pipe Trench and associated           | 0 days              | Tue 30/6/20             | Tue 30/6/20  |                   |                                                 |     |  |
|                                                                                                                        | external works at Area E14, E15 (A) and E15 (B)                                   | <del>.</del>        |                         |              |                   |                                                 |     |  |
|                                                                                                                        | Section E4 - 275kV cable trenching works connecting the 275kV Switching           | 0 days              | Sun 15/9/19             | Sun 15/9/19  |                   |                                                 |     |  |
|                                                                                                                        | Station Extension and L11 MSB at Area E9 (A)                                      | -<br>               |                         |              |                   |                                                 |     |  |
|                                                                                                                        | Section F - 275kV Station Building Extension and associated works at Area         | 0 days              | Sat 30/5/20             | Sat 30/5/20  |                   |                                                 |     |  |
|                                                                                                                        | E17                                                                               | <b>.</b>            |                         |              |                   |                                                 |     |  |
|                                                                                                                        | Section G - A&A Works at No. 4 C.W. Intake at Area E12                            | 0 days              | Sun 31/5/20             | Sun 31/5/20  |                   |                                                 |     |  |
|                                                                                                                        | Section H - L11 Steel flue liner at No. 4 Chimney                                 | 0 days              | Mon 15/7/19             |              |                   |                                                 |     |  |
|                                                                                                                        |                                                                                   | •                   |                         |              |                   |                                                 |     |  |
|                                                                                                                        |                                                                                   |                     |                         |              |                   |                                                 |     |  |
| ~~~                                                                                                                    | aster Prog Rev 3 Task Split Split                                                 | Miles               | tone 🌢                  | Sı           | nary 🔻            |                                                 |     |  |