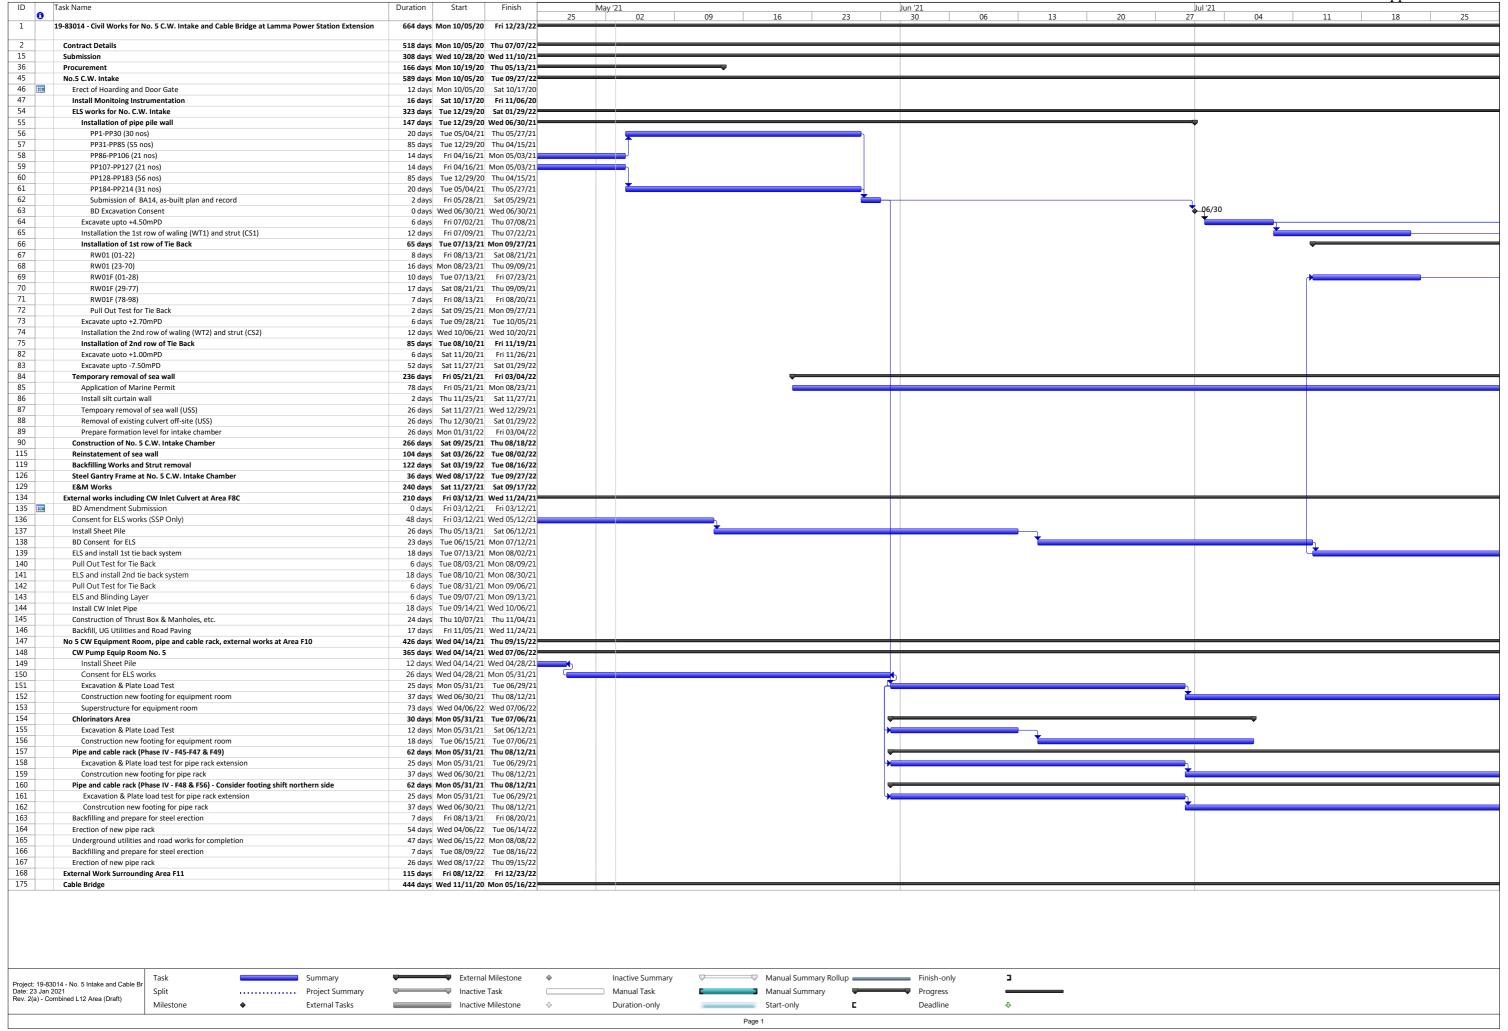

| ntract No. 17/8002 Lamma Power Station Extension Civil and Building Works for Unit L11    Task Name   Duration   Start |                                                                                   |                     |                         |              | Master Prog Rev 3 | Refer to CEM dated 26Marc                       |     |  |
|------------------------------------------------------------------------------------------------------------------------|-----------------------------------------------------------------------------------|---------------------|-------------------------|--------------|-------------------|-------------------------------------------------|-----|--|
|                                                                                                                        |                                                                                   | Duration Start      |                         | Finish       | May               | Jun                                             | Jul |  |
|                                                                                                                        | and Building Works for Unit 11 and Assoicated Works                               | <u>1197 days</u>    |                         | Thu 30/9/21  |                   |                                                 |     |  |
|                                                                                                                        | ntract Key Dates                                                                  | 1197 days           |                         | Thu 30/9/21  |                   |                                                 |     |  |
|                                                                                                                        | Contract Commencement Date  Completion Dates                                      | 0 days<br>1044 days | Fri 1/6/18 Wed 31/10/18 | Fri 1/6/18   |                   |                                                 |     |  |
|                                                                                                                        | Section A1 - Ground treatment installation works at Zone 1A                       |                     | Wed 31/10/18            |              |                   |                                                 |     |  |
|                                                                                                                        | Section A2 - Ground treatment installation works at Zone 1B                       |                     | Wed 31/10/18            |              |                   |                                                 |     |  |
|                                                                                                                        | Section A3 - Ground treatment installation works at Zone 2                        | 0 days              | Sun 17/3/19             |              |                   |                                                 |     |  |
|                                                                                                                        | Section A4 - Ground treatment installation works at Zone 3                        | 0 days              | Thu 21/3/19             |              |                   |                                                 |     |  |
|                                                                                                                        | Section A5 (i) - Ground treatment installation works at Zone 4 - Band drain       | 0 days              | Thu 28/3/19             |              |                   |                                                 |     |  |
|                                                                                                                        | installation                                                                      | v ===5 =            |                         |              |                   |                                                 |     |  |
|                                                                                                                        | Section A5 (ii) - Ground treatment installation works at Zone 4 - Surcharge       | 0 days              | Wed 30/9/20             | Wed 30/9/20  |                   |                                                 |     |  |
|                                                                                                                        | filling                                                                           | ·                   |                         |              |                   |                                                 |     |  |
|                                                                                                                        | Section A6 (i) - A&A Works for No. 4 C.W. Outfall at Area E18                     | 0 days              | Sat 28/3/20             | Sat 28/3/20  |                   |                                                 |     |  |
|                                                                                                                        | Section A6 (ii) - External works at Area E15                                      | 0 days              | Sat 15/2/20             | Sat 15/2/20  |                   |                                                 |     |  |
|                                                                                                                        | Section B1 (i) - Area south of L11 MSB and HRSG from GL11-F eastwards             | 0 days              | Sun 1/3/20              | Sun 1/3/20   |                   |                                                 |     |  |
|                                                                                                                        | leading to Chimney Road at Area E1 & E2                                           | ·                   |                         |              |                   |                                                 |     |  |
|                                                                                                                        | Section B1 (ii) - Supporting structures for overhead cranes of L11 MSB            | 0 days              | Tue 17/3/20             | Tue 17/3/20  |                   |                                                 |     |  |
|                                                                                                                        | including the associated roof structure except the roof deferred works            |                     |                         |              |                   |                                                 |     |  |
|                                                                                                                        | Section B1 (iii) - FSRU Civil works at Area E13                                   | 0 days              | Mon 31/5/21             | Mon 31/5/21  |                   | Section B1 (iii) - FSRU Civil works at Area E13 |     |  |
|                                                                                                                        | Section B2 - Retractable Cover D at Area E22                                      | 0 days              | Tue 31/3/20             | Tue 31/3/20  |                   |                                                 |     |  |
|                                                                                                                        | Section B3 - External works at Area B1, D2 and D4                                 | 0 days              | Thu 30/4/20             | Thu 30/4/20  |                   |                                                 |     |  |
|                                                                                                                        | Section C1 - Area south of L11 MSB from GL11-F westwards leading to               | 0 days              | Sun 1/3/20              | Sun 1/3/20   |                   |                                                 |     |  |
|                                                                                                                        | Station Road at Area E3(A) & E3(B)                                                |                     |                         |              |                   |                                                 |     |  |
|                                                                                                                        | Section C2 - (i) Southern part of L11 HRSG area and its surrounding at Area       | 0 days              | Sun 1/12/19             | Sun 1/12/19  |                   |                                                 |     |  |
|                                                                                                                        | E7 except the deferred works for Lube Oil Storage Tank                            |                     |                         |              |                   |                                                 |     |  |
|                                                                                                                        | Section C2 - (ii) L11 Turbo Block foundation including the L11 MSB ground         | 0 days              | Thu 30/4/20             | Thu 30/4/20  |                   |                                                 |     |  |
|                                                                                                                        | floor together with the equipment foundations between GL 11-F to 11-H and         |                     |                         |              |                   |                                                 |     |  |
|                                                                                                                        | 11-1 to 11-6 for the installation of power generator, air inlet duct and lube oil |                     |                         |              |                   |                                                 |     |  |
|                                                                                                                        | reservoir                                                                         |                     |                         |              |                   |                                                 |     |  |
|                                                                                                                        | Section C2 - (iii) G/F of L11 MSB including the Condenser Pit, Circulating        | 0 days              | Sun 1/3/20              | Sun 1/3/20   |                   |                                                 |     |  |
|                                                                                                                        | Water Pipe Pit and equipment foundations between GL 11-B to 11-C and              |                     |                         |              |                   |                                                 |     |  |
|                                                                                                                        | 11-1 to 11-6 for the installation of condenser                                    |                     |                         |              |                   |                                                 |     |  |
|                                                                                                                        | Section D - (i) Roads and external grounds surrounding L11 MSB and L11            | 0 days              | Tue 31/12/19            | Tue 31/12/19 |                   |                                                 |     |  |
|                                                                                                                        | HRSG in addition to the southern & eastern areas mentioned above in Area          | •                   |                         |              |                   |                                                 |     |  |
|                                                                                                                        | E5 and E6                                                                         |                     |                         |              |                   |                                                 |     |  |
|                                                                                                                        | Section D - (ii) Remaining northern part of L11 HRSG area and its                 | 0 days              | Sun 1/3/20              | Sun 1/3/20   |                   |                                                 |     |  |
|                                                                                                                        | surrounding in Area E6                                                            |                     |                         |              |                   |                                                 |     |  |
|                                                                                                                        | Section D - (iii) Whole of L11 MSB including the pipe and cable rack along        | 0 days              | Thu 30/4/20             | Thu 30/4/20  |                   |                                                 |     |  |
|                                                                                                                        | south façade of L11 MSB with all underground utilities at Area E4 including       | -                   |                         |              |                   |                                                 |     |  |
|                                                                                                                        | C.W. Inlet and Outlet Culvert except the deferred works                           |                     |                         |              |                   |                                                 |     |  |
|                                                                                                                        | Section D - (iv) Link Bridge between L10 and L11 MSB and at the south of          | 0 days              | Thu 30/4/20             | Thu 30/4/20  |                   |                                                 |     |  |
|                                                                                                                        | L11 MSB including their associated alternations & additions (A&A) Works           |                     |                         |              |                   |                                                 |     |  |
|                                                                                                                        | at L10 MSB                                                                        |                     |                         |              |                   |                                                 |     |  |
|                                                                                                                        | Section D - (v) Gas Duct Foundation, Pipe and Cable Rack and associated           | 0 days              | Sat 1/2/20              | Sat 1/2/20   |                   |                                                 |     |  |
|                                                                                                                        | trench in Area E20                                                                |                     |                         |              |                   |                                                 |     |  |
|                                                                                                                        | Section E1 - (i) Link BrIdge and Pipe and Cable Rack connecting L11 MSB           | 0 days              | Mon 28/9/20             | Mon 28/9/20  |                   |                                                 |     |  |
|                                                                                                                        | to the western area of L11 MSB at Area E3                                         |                     |                         |              |                   |                                                 |     |  |
|                                                                                                                        | Section E1 - (ii) Gas Receiving Station and L11 Gas Receiving Station             | 0 days              | Tue 30/6/20             | Tue 30/6/20  |                   |                                                 |     |  |
|                                                                                                                        | Equipment Room (GRS) Area Extension at Area E16                                   | -                   |                         |              |                   |                                                 |     |  |
|                                                                                                                        | Section E1 - (iii) External Works at Area E15 ( C )                               | 0 days              | Sun 28/2/21             | Sun 28/2/21  |                   |                                                 |     |  |
|                                                                                                                        | Section E2 - Pipe and Cable Rack and trench at west of Chimney Road and           | 0 days              | Thu 17/9/20             | Thu 17/9/20  |                   |                                                 |     |  |
|                                                                                                                        | Pipe and Cable Rack at south of Middle Road at Area E8 and E19                    | <del>.</del>        |                         |              |                   |                                                 |     |  |
|                                                                                                                        | Section E3 - Gas Pipe Support Foundation and Pipe Trench and associated           | 0 days              | Tue 30/6/20             | Tue 30/6/20  |                   |                                                 |     |  |
|                                                                                                                        | external works at Area E14, E15 (A) and E15 (B)                                   | <del>.</del>        |                         |              |                   |                                                 |     |  |
|                                                                                                                        | Section E4 - 275kV cable trenching works connecting the 275kV Switching           | 0 days              | Sun 15/9/19             | Sun 15/9/19  |                   |                                                 |     |  |
|                                                                                                                        | Station Extension and L11 MSB at Area E9 (A)                                      | -<br>               |                         |              |                   |                                                 |     |  |
|                                                                                                                        | Section F - 275kV Station Building Extension and associated works at Area         | 0 days              | Sat 30/5/20             | Sat 30/5/20  |                   |                                                 |     |  |
|                                                                                                                        | E17                                                                               | <b>.</b>            |                         |              |                   |                                                 |     |  |
|                                                                                                                        | Section G - A&A Works at No. 4 C.W. Intake at Area E12                            | 0 days              | Sun 31/5/20             | Sun 31/5/20  |                   |                                                 |     |  |
|                                                                                                                        | Section H - L11 Steel flue liner at No. 4 Chimney                                 | 0 days              | Mon 15/7/19             |              |                   |                                                 |     |  |
|                                                                                                                        |                                                                                   | •                   |                         |              |                   |                                                 |     |  |
|                                                                                                                        |                                                                                   |                     |                         |              |                   |                                                 |     |  |
| ~~~                                                                                                                    | aster Prog Rev 3 Task Split Split                                                 | Miles               | tone 🌢                  | Sı           | nary 🔻            |                                                 |     |  |

| 1-       | ract No. 17/8002 Lamma Power Station Extension Civil and Building Work                                                                                                                                                    | D#                   | 041                         | 17-800                     |                                                                                              | Refer to CEM dated 26Marcl                                 |
|----------|---------------------------------------------------------------------------------------------------------------------------------------------------------------------------------------------------------------------------|----------------------|-----------------------------|----------------------------|----------------------------------------------------------------------------------------------|------------------------------------------------------------|
|          | ask Name                                                                                                                                                                                                                  | Duration             | Start                       | Finish                     | May Jun                                                                                      | Jul                                                        |
|          | Section I - (i) 275kV cable trenching works connecting the 275kV Switching Station Extension and L11 MSB at Area E9 (B)                                                                                                   | 0 days               | Fri 15/5/20                 | Fri 15/5/20                |                                                                                              |                                                            |
| -        | Section I - (ii) Interconnector 2 Trench Modification Works at Area E10 Section J - (i) Demolition of Retractable Cover A&B & (ii) Foundation of                                                                          | 0 days<br>0 days     | Fri 15/5/20<br>Fri 30/4/21  | Fri 15/5/20<br>Fri 30/4/21 | Section J - (i) Demolition of Retractable Cover A&B & (ii) Foundation of LMX Light Oil Stora | uge Tank Nos. 3 & 4 and A&A for Existing Bund Wall at Area |
|          | LMX Light Oil Storage Tank Nos. 3 & 4 and A&A for Existing Bund Wall at                                                                                                                                                   | o days               | 11130/1/21                  | 11130/1/21                 | ,,,,,,,,,,,,,,,,,,,,,,,,,,,,,,,,,,,,,,,                                                      |                                                            |
| +        | Section K1 - External works at Area 15 ( E ) and 15( F )                                                                                                                                                                  | 0 days               | Mon 31/5/21                 | Mon 31/5/21                | ♦ Section K1 - External works at Area                                                        | .15 ( E ) and 15( F )                                      |
| 1        | Section K2 - Removal of Southern Bund and External Works at Area D5, D6                                                                                                                                                   | 0 days               |                             | Mon 31/5/21                | ♦ Section K2 - Removal of Southern E                                                         | Bund and External Works at Area D5, D6 and D7              |
|          | and D7                                                                                                                                                                                                                    | . ,                  |                             |                            |                                                                                              |                                                            |
|          | Section K3 - All remaining works shall be completed for reporting completion to BD and ready for OP inspection                                                                                                            | 0 days               | Thu 30/9/21                 | Thu 30/9/21                |                                                                                              |                                                            |
|          | General & Preliminary                                                                                                                                                                                                     | 318 days             | Fri 1/6/18                  | Wed 24/4/19                |                                                                                              |                                                            |
|          | Set up Temporary Site Office and Utilities                                                                                                                                                                                | 90 days              |                             | Wed 29/8/18                |                                                                                              |                                                            |
|          | Permit Applications & Statuary Submissions                                                                                                                                                                                | 120 days             | Thu 30/8/18                 | Thu 27/12/18               |                                                                                              |                                                            |
|          | Existing Utilities scanning & Excavation Permit                                                                                                                                                                           | 45 days              | Tue 13/11/18                | Thu 27/12/18               |                                                                                              |                                                            |
|          | Tower Crane erection 2@MSB, 1@ 275                                                                                                                                                                                        | 50 days              | Wed 6/3/19                  | Wed 24/4/19                |                                                                                              |                                                            |
| -        | Submission and Approval                                                                                                                                                                                                   | <u>554 days</u>      |                             | Mon 16/12/19               |                                                                                              |                                                            |
|          | Method Statement / Temp Work Submission & Approval from HEC for General Works                                                                                                                                             | 240 days             | Fri 1/6/18                  | Sat 26/1/19                |                                                                                              |                                                            |
|          | BD Approval & Consent (If required)                                                                                                                                                                                       | 120 days             |                             | Fri 28/9/18                |                                                                                              |                                                            |
|          | BIM Model, CSD & CBWD Submission & Approval from HEC                                                                                                                                                                      | 200 days             | Sat 29/9/18                 |                            |                                                                                              |                                                            |
|          | Structure Steelwork Connection Design Submission & BD Approval                                                                                                                                                            | 60 days              |                             | Tue 27/11/18               |                                                                                              |                                                            |
|          | Structure Steelwork Shop Drawing & Approval                                                                                                                                                                               | 60 days              | Sat 13/10/18                |                            |                                                                                              |                                                            |
|          | Metal Cladding, louvre & windows submission & BD Approval                                                                                                                                                                 | 60 days              | Wed 28/11/18                |                            |                                                                                              |                                                            |
| 4        | Metal Cladding, louvre & windows shop drawing submission                                                                                                                                                                  | 60 days              | Wed 12/12/18                |                            |                                                                                              |                                                            |
| _        | Order, Off Site Fabrication and Delivery (S. Steel & Cladding & louvres)                                                                                                                                                  | 180 days             | Sat 27/10/18                |                            |                                                                                              |                                                            |
|          | Retractable Cover D BD Submission & Approval                                                                                                                                                                              | 90 days              |                             | Mon 20/5/19                |                                                                                              |                                                            |
| $\dashv$ | No. 4 C.W. Outfall A&A BD 1st Submission Sumission & Approval of Steel Flue Assessment Report and Design Drawings                                                                                                         | 90 days              |                             | Tue 27/11/18<br>Wed        |                                                                                              |                                                            |
|          |                                                                                                                                                                                                                           | 60 days              | Sun 30/9/18                 | 28/11/18                   |                                                                                              |                                                            |
| _        | Submission and Approval of Steel Flue Design from BD                                                                                                                                                                      | 60 days              |                             | Wed 28/11/18               |                                                                                              |                                                            |
|          | Material Fabrication & Delivery for L11 Flue                                                                                                                                                                              |                      | Mon 15/10/18<br>Wed 20/2/19 |                            |                                                                                              |                                                            |
| +        | Folding Shutters Shop Drawing Submission & Approval Fabrication & Delivery of Folding Shutters                                                                                                                            | 120 days<br>150 days | Thu 20/6/19                 |                            |                                                                                              |                                                            |
|          | Sewage Pump System Design submission & approval                                                                                                                                                                           | 90 days              |                             | Wed 19/6/19                |                                                                                              |                                                            |
| $\dashv$ | Fabrication & Delivery of Sewage Pump                                                                                                                                                                                     | 180 days             | Thu 20/6/19                 |                            |                                                                                              |                                                            |
| $\dashv$ | Other material submission & approval & delivery                                                                                                                                                                           | 300 days             | Thu 30/8/18                 |                            |                                                                                              |                                                            |
| 1        | Coordination with the Employer's Specialist Contractors                                                                                                                                                                   | 478 days             | Mon 20/5/19                 |                            |                                                                                              |                                                            |
|          | Installation of Puddle Pipes at C.W. outlet Culvert                                                                                                                                                                       | 7 days               | Mon 20/5/19                 |                            |                                                                                              |                                                            |
| 1        | Installation of Puddle Pipes at C.W. Inlet Culvert                                                                                                                                                                        | 7 days               |                             | Sat 13/7/19                |                                                                                              |                                                            |
|          | Template setting at L11 Turbo Block Foundation                                                                                                                                                                            | 60 days              | Wed 1/1/20                  | Mon 9/3/20                 |                                                                                              |                                                            |
|          | Template setting of holding down bolts at HRSG column base                                                                                                                                                                | 46 days              | Tue 23/7/19                 | Fri 6/9/19                 |                                                                                              |                                                            |
|          | I-beam / channel base installation on top of transformer foundations at Transformer Area                                                                                                                                  | 30 days              | Fri 17/4/20                 | Sat 16/5/20                |                                                                                              |                                                            |
|          | Overhead crane erection at turbine hall using access through a temporary opening at L11 MSB roof between GL11-G to 11-H and 11-2 to 11-6                                                                                  | 36 days              | Sun 1/12/19                 | Tue 7/1/20                 |                                                                                              |                                                            |
|          | Condenser assembly and erection using access through a temporary façade opening at L11 MSB below 1/F along GL 11-6 from GL11-B to 11-C including a clear space below 1/F between GL 11-B to 11-C                          | 127 days             | Sun 1/3/20                  | Sun 5/7/20                 |                                                                                              |                                                            |
|          | Installation of power train equipment including air inlet duct using access through a temporary façade opening at L11 MSB below 1/F along GL 11-6 from GL11-F to 11-H including a clear space below 1/F of the above area | 142 days             | Fri 1/5/20                  | Sat 19/9/20                |                                                                                              |                                                            |
|          | Installation of embedded materials such as holding down bolts for equipment foundations - Commencement                                                                                                                    | 30 days              | Sun 23/6/19                 | Mon 22/7/19                |                                                                                              |                                                            |
|          | Section A1 & A2 - Ground treatment at Zone 1A & 1B                                                                                                                                                                        | 92 days              | Wed 1/8/18                  | Wed 31/10/18               |                                                                                              |                                                            |
| 1        | Plant establishment for earthworks                                                                                                                                                                                        | 7 days               |                             | Tue 7/8/18                 |                                                                                              |                                                            |
| 1        | Backfilling and compaction from existing ground +4.5mPD to +5.5mPD                                                                                                                                                        | 45 days              |                             | Fri 21/9/18                |                                                                                              |                                                            |
|          | Delivery of band drain                                                                                                                                                                                                    | 5 days               | Wed 29/8/18                 |                            |                                                                                              |                                                            |
|          | Plant establishment for band drain (1st rig)                                                                                                                                                                              | 10 days              |                             | Wed 12/9/18                |                                                                                              |                                                            |
|          | Plant establishment for band drain (2nd rig)                                                                                                                                                                              | 7 days               |                             | Wed 26/9/18                |                                                                                              |                                                            |
| T        | Plant establishment for band drain (3rd rig)                                                                                                                                                                              | 7 days               | Thu 11/10/18                | Wed 17/10/18               |                                                                                              |                                                            |

|            | tract No. 17/8002 Lamma Power Station Extension Civil and Building Wo                                                 |                     |                              | 17-8002 Master Prog Rev 3      |  |  |  |  |
|------------|-----------------------------------------------------------------------------------------------------------------------|---------------------|------------------------------|--------------------------------|--|--|--|--|
| D          | Task Name                                                                                                             | Duration            | Start                        | Finish                         |  |  |  |  |
| 3          | Vert. Band drain installation (1023 nos. x 44m)                                                                       | 45 days             |                              | Sat 27/10/18                   |  |  |  |  |
| ‡<br>5     | Deposition of surcharge up to +8.3mPD  Section A3 - Ground treatment installation works at Zone 2                     | 45 days<br>158 days |                              | Wed 31/10/18 Sun 17/3/19       |  |  |  |  |
| ;          | Backfilling and compaction from existing ground +4.5mPD to +5.5mPD                                                    | 30 days             |                              | Tue 30/10/18                   |  |  |  |  |
|            | Delivery of band drain                                                                                                | 6 days              |                              | 3 Tue 23/10/18                 |  |  |  |  |
| 3          | Vert. Band drain installation (1787 nos. x 44m)                                                                       | 50 days             |                              | 8 Wed 12/12/18                 |  |  |  |  |
| 9          | Deposition of surcharge up to +8.3mPD                                                                                 | 60 days             |                              | Thu 31/1/19                    |  |  |  |  |
| 90<br>91   | Additional Concrete Blocks + Extra Surcharge Section A4 - Ground treatment installation works at Zone 3               | 60 days<br>131 days |                              | Sun 17/3/19 <b>Thu 21/3/19</b> |  |  |  |  |
| 2          | Backfilling and compaction from existing ground +4.5mPD to +5.5mPD                                                    | 12 days             |                              | Mon 12/11/18                   |  |  |  |  |
| 3          | Vert. Band drain installation                                                                                         | 60 days             |                              | Mon 7/1/19                     |  |  |  |  |
| 94         | Deposition of surcharge up to +8.3mPD                                                                                 | 45 days             |                              | 3 Thu 31/1/19                  |  |  |  |  |
| 95<br>96   | Possession of Part 1 Defer portion at Zone 3 Vert. Band drain installation                                            | 0 days<br>10 days   | Wed 20/2/19<br>Wed 20/2/19   | Wed 20/2/19<br>Fri 1/3/19      |  |  |  |  |
| 7          | Possession of Part 2 Defer portion at Zone 3                                                                          | 0 days              | Fri 1/3/19                   | Fri 1/3/19                     |  |  |  |  |
| 8          | Vert. Band drain installation Surcharge at deferred portion                                                           | 7 days<br>14 days   | Fri 1/3/19<br>Fri 8/3/19     | Thu 7/3/19<br>Thu 21/3/19      |  |  |  |  |
| 99<br>100  | Section A5 (i) - Ground treatment installation works at Zone 4                                                        | 83 days             |                              | 8 Thu 28/3/19                  |  |  |  |  |
| 01         | Site Preparation for Vertical Band Drain                                                                              | 3 days              |                              | Thu 3/1/19                     |  |  |  |  |
| 02         | Band drain installation                                                                                               | 21 days             | Wed 26/12/18                 | 8 Tue 15/1/19                  |  |  |  |  |
| 03         | Possession of Defer portion at Zone 4                                                                                 | 0 days              | Fri 1/3/19                   | Fri 1/3/19                     |  |  |  |  |
| 104<br>105 | Vert. Band drain installation  Section A5 (ii) - Surcharge works at Zone 4                                            | 28 days<br>30 days  | Fri 1/3/19 Tue 1/9/20        | Thu 28/3/19<br>Wed 30/9/20     |  |  |  |  |
| 06         | Deposition of surcharge up to +8.3mPD                                                                                 | 30 days             |                              | Wed 30/9/20                    |  |  |  |  |
| 07         | Section A6 (i) - A&A Works for No. 4 C.W. Outfall at Area E18                                                         | 493 days            | Thu 1/11/18                  | Sat 28/3/20                    |  |  |  |  |
| 80         | BD Amendment, resubmission & approval for Jacking Pit                                                                 | 170 days            | Thu 1/11/18                  | Mon 29/4/19                    |  |  |  |  |
| 109<br>110 | Consent for Jacking Pit ELS  Mobilization                                                                             | 28 days             | Sat 20/4/19                  |                                |  |  |  |  |
| 111        | Jacking Pit Sheetpile Installation (incl. Stop work notice + CNY)                                                     | 0 days<br>60 days   | Sat 15/12/18<br>Sun 16/12/18 | Sat 15/12/18<br>Sat 23/2/19    |  |  |  |  |
| 112        | Protective screen and preventive measure for U9 gas pipeline (VO)                                                     | 28 days             | Sun 24/2/19                  |                                |  |  |  |  |
| 113        | Provision of temp support for U10 gas pipeline (VO) upon RMA allow access                                             | 28 days             | Sun 14/4/19                  |                                |  |  |  |  |
| 114<br>115 | ELS of jacking pit                                                                                                    | 30 days             |                              | Sun 16/6/19                    |  |  |  |  |
| 116        | Pipe Jacking set up & ground strengthing Pipe Jacking                                                                 | 18 days<br>90 days  |                              | Thu 4/7/19<br>Sun 8/12/19      |  |  |  |  |
| 117        | Receiving Pit BD Approval                                                                                             | 170 days            |                              | Thu 23/5/19                    |  |  |  |  |
| 118        | Consent for Pipe & Sheet pile                                                                                         | 28 days             | Tue 14/5/19                  | Mon 10/6/19                    |  |  |  |  |
| 119        | Receiving Pit Pipe & Sheet pile installation                                                                          | 30 days             |                              | Wed 10/7/19                    |  |  |  |  |
| 120<br>121 | Consent for Receiving Pit ELS  ELS of Receiving pit                                                                   | 28 days<br>40 days  |                              | Wed 31/7/19<br>Mon 9/9/19      |  |  |  |  |
| 122        | Allow modify existing outfall manhole for pipe jacking receiving                                                      | 18 days             |                              | Fri 27/9/19                    |  |  |  |  |
| 123        | Culvert Pipe Intallation & water test                                                                                 | 55 days             |                              | Wed 12/2/20                    |  |  |  |  |
| 124        | Inspection Manhole at Jacking Pit + backfill (Area E3(A))                                                             | 18 days             |                              | Sun 1/3/20                     |  |  |  |  |
| 125        | Manhole extension at Outfall no. 4 + backfill + Reinstate of Outfall Rd                                               | 45 days             |                              | Sat 28/3/20                    |  |  |  |  |
| 126<br>127 | Sheetpile for L12 Outlet culvert (Connection to Jacking Pit)  Consent + ELS for remaining jacking pit                 | 45 days<br>75 days  |                              | Wed 28/8/19<br>Mon 11/11/19    |  |  |  |  |
| 127        | Outlet Culvert pipe installation + Thrust Box (remaining portion at A1 Area)                                          | 45 days             |                              | Sat 28/12/19                   |  |  |  |  |
| 129        | Sheet pile for future extension along GRS                                                                             | 60 days             | Thu 29/8/19                  | Sun 27/10/19                   |  |  |  |  |
| 130        | Section A6 (ii) - External works at Area E15(D)                                                                       | 37 days             |                              | Sat 15/2/20                    |  |  |  |  |
| 131        | Arae possession & Clearance                                                                                           | 6 days              |                              | Mon 6/1/20                     |  |  |  |  |
| 132<br>133 | Road & Surface Works Section R1 (i) Area south of L11 MSR and HPSC from CL11 F costwards                              | 31 days             |                              | Sat 15/2/20                    |  |  |  |  |
| 100        | Section B1 (i) - Area south of L11 MSB and HRSG from GL11-F eastwards leading to Chimney Road at Area E1 & E2         | <u>375 days</u>     | 1 na 31/1/19                 | Sun 1/3/20                     |  |  |  |  |
| 134        | Area Possession & Clearance                                                                                           | 0 days              | Thu 31/1/19                  | Thu 31/1/19                    |  |  |  |  |
| 135        | Excavation for CW Inlet Culvert (South of L11 HRSG)                                                                   | 21 days             |                              | Mon 6/5/19                     |  |  |  |  |
| 136        | Installation CW Inlet Culvert pipe                                                                                    | 30 days             | Tue 7/5/19                   | Wed 5/6/19                     |  |  |  |  |
| 137        | Construction of Thrust Box & Manholes,etc                                                                             | 14 days             | Thu 6/6/19                   | Wed 19/6/19                    |  |  |  |  |
| 138        | Backfill                                                                                                              | 21 days             |                              | Wed 10/7/19                    |  |  |  |  |
| 139        | Install underground utilities                                                                                         | 45 days             |                              | Wed 13/11/19                   |  |  |  |  |
| 140        | Backfill and Temporary paving for Condensor Move in (E1) Backfill and Temporary paving for Condensor Move in (others) | 14 days<br>30 days  | Mon 17/2/20                  | Sun 1/3/20<br>Sun 1/3/20       |  |  |  |  |
| 142        | Section B1 (ii) - Supporting structures for overhead cranes of L11 MSB                                                | 482 days            |                              | Sun 1/3/20 Tue 17/3/20         |  |  |  |  |
|            | including the associated roof structure except the roof deferred works                                                | 702 days            | 1 Hu 1/11/10                 | 1 uc 1 //3/20                  |  |  |  |  |
|            | Area possession & Clearance                                                                                           | 0 days              | Thu 1/11/18                  | Thu 1/11/18                    |  |  |  |  |

| ID T      | ack Nama                                                                                                                                             | - ··                | 1                         | 1                         |                        |     |
|-----------|------------------------------------------------------------------------------------------------------------------------------------------------------|---------------------|---------------------------|---------------------------|------------------------|-----|
|           | ask Ivaliie                                                                                                                                          | Duration            | Start                     | Finish                    | May Jun                | Jul |
| 144       | Erection of turbine hall roof except defer work                                                                                                      | 0 days              | Wed 13/11/19              | Wed 13/11/1               | Way                    | Jui |
| 45        | Installation of crane griders                                                                                                                        |                     | Mon 11/11/19              |                           |                        |     |
| 146       | Turbine hall wall claddings                                                                                                                          | 60 days             |                           | Tue 17/3/20               |                        |     |
| 47        | Section B1 (iii) - FSRU Civil works at Area E13 (GRS)                                                                                                | <u>151 days</u>     |                           | Mon 31/5/21               | 31 (ii) ——31 May '21   |     |
| 48        | Submission and approval for consent to work                                                                                                          | 0 days              | Fri 1/1/21                | Fri 1/1/21                | 21 11 2 2 11 11 11 11  |     |
| 149       | Civil & Building Works                                                                                                                               | 130 days            |                           | Mon 10/5/21               | Civil & Building Works |     |
| 150       | Ground reinstatement                                                                                                                                 | 21 days             |                           | Mon 31/5/21               | Ground reinstatement   |     |
| 51<br> 52 | Section B2 - Retractable Cover D at Area E22  Area Possession, Demolition and clearance work                                                         | 435 days            |                           | Tue 31/3/20               |                        |     |
| 53        | Revise Structural Form and BD resubmission & approval                                                                                                | 60 days<br>150 days | Tue 1/1/19<br>Tue 12/3/19 | Mon 11/3/19<br>Thu 8/8/19 |                        |     |
| 154       | Foundation construction                                                                                                                              | 60 days             |                           | Mon 7/10/19               |                        |     |
| 55        | Backfill & Ground reinstatement                                                                                                                      | 30 days             |                           | Wed 6/11/19               |                        |     |
| 56        | Superstructure fabrication & delivery                                                                                                                | 90 days             |                           | Wed 6/11/19               |                        |     |
| 157       | Superstructure erection                                                                                                                              | 90 days             | Thu 7/11/19               |                           |                        |     |
| 58        | E&M Installation and T&C                                                                                                                             | 45 days             |                           | Tue 31/3/20               |                        |     |
| 59        | Section B3 - External works at Area B1, D2 and D4                                                                                                    | 416 days            |                           | Thu 30/4/20               |                        |     |
| 60        | Receive Area from HKE, Area Possession & Clearance                                                                                                   | 0 days              | Fri 1/3/19                | Fri 1/3/19                |                        |     |
| 161       | Removal of existing paving for band drain under Section A5(i)                                                                                        | 30 days             |                           | Sat 30/3/19               |                        |     |
| 62        | Complete Vert. Band drain under Section A5(i)                                                                                                        | 0 days              | Thu 28/3/19               |                           |                        |     |
| 163       | Ground preparation for B1, D2 & D4 for handover to Plant contractor                                                                                  | 90 days             |                           | Thu 30/4/20               |                        |     |
| 64        | Section C1 - Area south of L11 MSB from GL11-F westwards leading to Station Road at Area E3(A) & E3(B)                                               |                     | Thu 1/11/18               |                           |                        |     |
| 65        | Area Possession & Clearance                                                                                                                          | 0 days              |                           | Thu 1/11/18               |                        |     |
| 166       | Excavation for Type C (Area E3A)                                                                                                                     | 21 days             | Tue 26/3/19               |                           |                        |     |
| 167       | Installation CW Outlet Culvert Pipe connect to Type C1                                                                                               | 21 days             | Tue 16/4/19               |                           |                        |     |
| 168       | Installation CW Inlet Culvert pipe (South of L11 Condensor)                                                                                          | 21 days             | Mon 20/5/19               |                           |                        |     |
| 169       | Construction of Thrust Box                                                                                                                           | 10 days             | Mon 10/6/19               |                           |                        |     |
| 70        | Construction of Access Manhole                                                                                                                       | 21 days             |                           | Sun 30/6/19               |                        |     |
| 171       | Backfill Construction of Underground drainage and utilities                                                                                          | 14 days             |                           | Sun 14/7/19               |                        |     |
| 72<br>73  | Construct Temp Paving for Condenser move in                                                                                                          | 60 days<br>45 days  | Thu 7/11/19<br>Wed 8/1/20 | Tue 7/1/20<br>Sun 1/3/20  |                        |     |
| 74        | Section C2 - (i) Southern part of L11 HRSG area and its surrounding at Area                                                                          | 295 days            | Thu 31/1/19               |                           |                        |     |
|           | E7 (No Defer Foundations)                                                                                                                            | 275 uays            | <u> 1110 31/1/17</u>      | Sun 1/12/17               |                        |     |
| 75        | Area Possession & Clearance                                                                                                                          | 0 days              | Thu 31/1/19               | Thu 31/1/19               |                        |     |
| 176       | Excavation & Pile Caps & Tie Beams (HRSG South Area E7)                                                                                              |                     | Sun 19/5/19               |                           |                        |     |
| 77        | Construction RC foundations                                                                                                                          | 45 days             | Tue 9/7/19                | Thu 22/8/19               |                        |     |
| 78        | Construction RC plinths                                                                                                                              | 30 days             |                           | Sat 21/9/19               |                        |     |
| 79        | Construction underground utilities                                                                                                                   | 45 days             | Fri 23/8/19               | Sun 6/10/19               |                        |     |
| 80        | Backfill & Construction on-grade slabs                                                                                                               |                     | Mon 7/10/19               |                           |                        |     |
| 81        | Backfill and Temporary paving                                                                                                                        |                     | Mon 11/11/19              |                           |                        |     |
| 82        | Section C2 - (ii) L11 Turbo Block foundation including the L11 MSB ground floor together with the equipment foundations between GL 11-F to 11-H and  | <u>496 days</u>     | Sat 1/12/18               | Thu 30/4/20               |                        |     |
|           | 11-1 to 11-6 for the installation of power generator, air inlet duct and lube oil reservoir                                                          |                     |                           |                           |                        |     |
| 83        | Area Possession & Clearance                                                                                                                          | 0 days              | Sat 1/12/19               | Sat 1/12/18               |                        |     |
| 184       | Excavation & Pile Caps & Tie Beams (MSBL11 - Turbo Block North)                                                                                      | 0 days<br>70 days   | Mon 14/1/19               |                           |                        |     |
| 185       | Excavation & Pile Caps & Tie Beams (MSBL11 - Turbo Block North)  Excavation & Pile Caps & Tie Beams (MSBL11 - Turbo Block South)                     | 30 days             | Wed 10/7/19               |                           |                        |     |
| 86        | Backfill and construction turbine block foundations                                                                                                  | 21 days             |                           | Thu 29/8/19               |                        |     |
| 87        | Construction of internal drainage                                                                                                                    | 60 days             |                           | Mon 7/10/19               |                        |     |
| 188       | Construction RC walls incl. G/F rooms                                                                                                                | 90 days             |                           | Tue 7/1/20                |                        |     |
| 89        | Construction turbine block columns and upper portion for plant embed installation                                                                    | 21 days             |                           | Sun 29/9/19               |                        |     |
| 90        | Concrete Turbine upper part foundation & clear falsework                                                                                             | 52 days             | Tue 10/3/20               | Thu 30/4/20               |                        |     |
| 91        | Section C2 - (iii) G/F of L11 MSB including the Condenser Pit, Circulating Water Pipe Pit and equipment foundations between GL 11-B to 11-C and 11-1 | 466 days            | Thu 1/11/18               | Sun 1/3/20                |                        |     |
|           | to 11-6 for the installation of condenser                                                                                                            |                     |                           |                           |                        |     |
| 92        | Area Possession & Clearance                                                                                                                          | 0 days              | Thu 1/11/18               | Thu 1/11/18               |                        |     |
| 193       | Excavation to foundation level at ELS Type A                                                                                                         | 18 days             |                           | Tue 30/4/19               |                        |     |
| 194       | Construction of CW Outlet Box + lowest tie beam & caps                                                                                               | 40 days             | Wed 1/5/19                |                           |                        |     |
| 195       | Construction of pile caps & tie beams & hot well sump pit up to +2.5mPD                                                                              | 30 days             | Mon 10/6/19               | Tue 9/7/19                |                        |     |