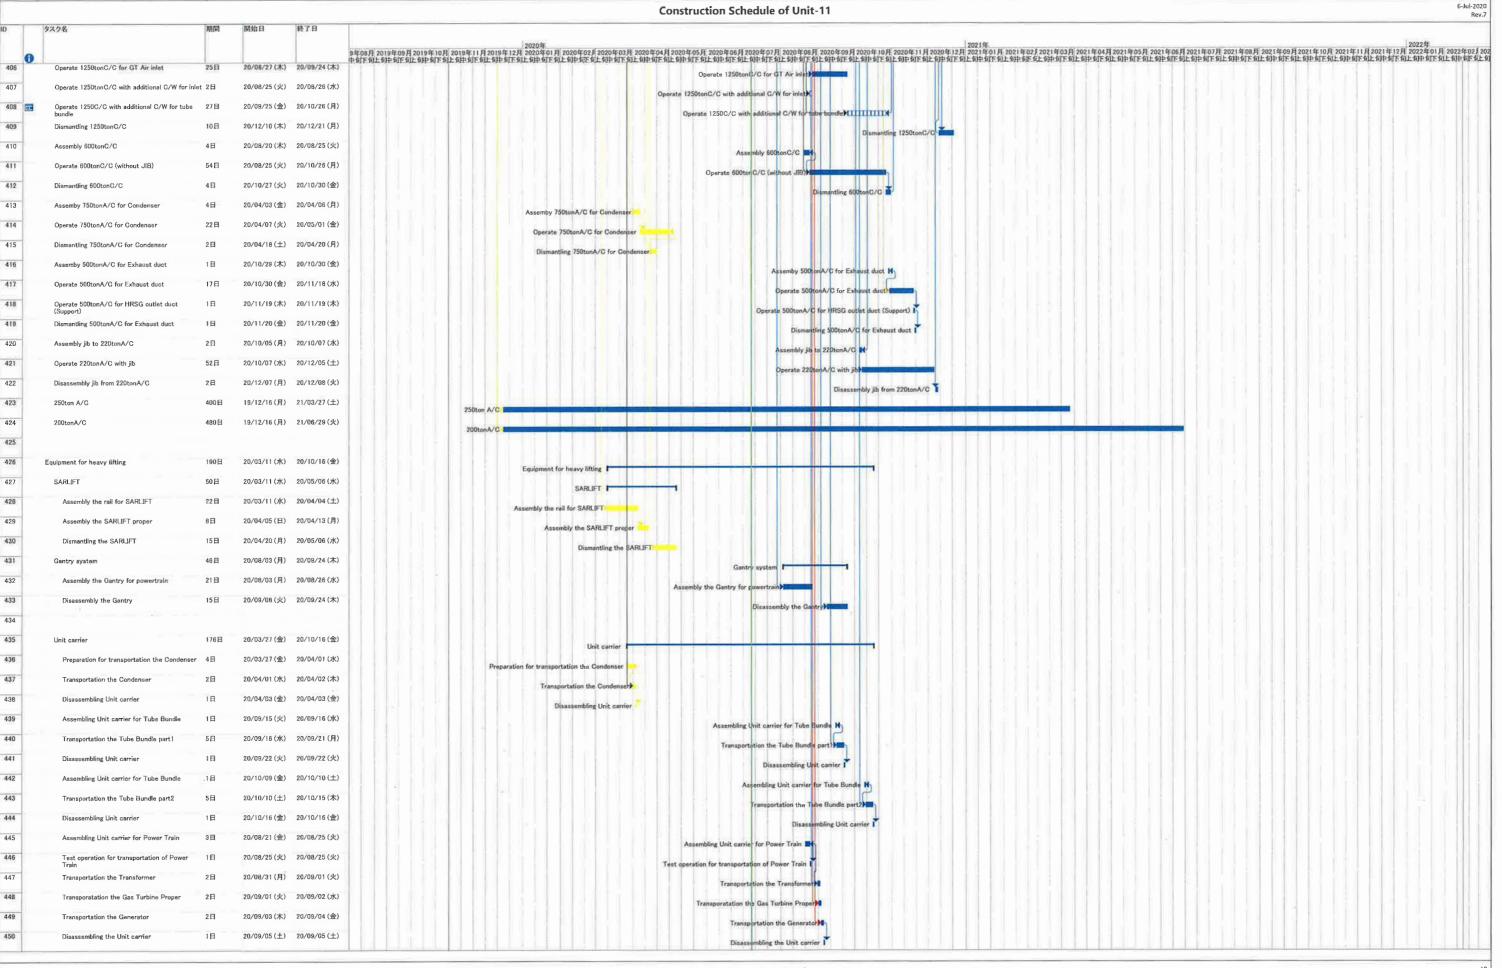

/sup> To consider that structure of Takasago portion is delayed



<sup>1.</sup> Change the starting date of installation below

<sup>·</sup> Installation HRSG was re-started from 23rd-Jun

Installation Exhaust duct was re-started from 15st-May

<sup>2.</sup> To consider that structure of Takasago portion is delayed



<sup>1.</sup> Change the starting date of installation below

Installation HRSG was re-started from 23rd-Jun

Installation Exhaust duct was re-started from 15st-May

<sup>2.</sup> To consider that structure of Takasago portion is delayed



<sup>.</sup> Change the starting date of installation below

Installation HRSG was re-started from 23rd-Jun

Installation Exhaust duct was re-started from 15st-May

<sup>2.</sup> To consider that structure of Takasago portion is delayed



Change the starting date of installation below

Installation HRSG was re-started from 23rd-Jun

<sup>·</sup> Installation Exhaust duct was re-started from 15st-May

<sup>2.</sup> To consider that structure of Takasago portion is delayed









| Contract No. 19/83002 Lamma Power Station                                               | Extension | n Civil an   | d Building <b>V</b> | Vorks for Unit L12 | M   | ASTER PROGRAMN |
|-----------------------------------------------------------------------------------------|-----------|--------------|---------------------|--------------------|-----|----------------|
| ID Task Name                                                                            | Duration  | Start        | Finish              | Mari               | L.  | 2021