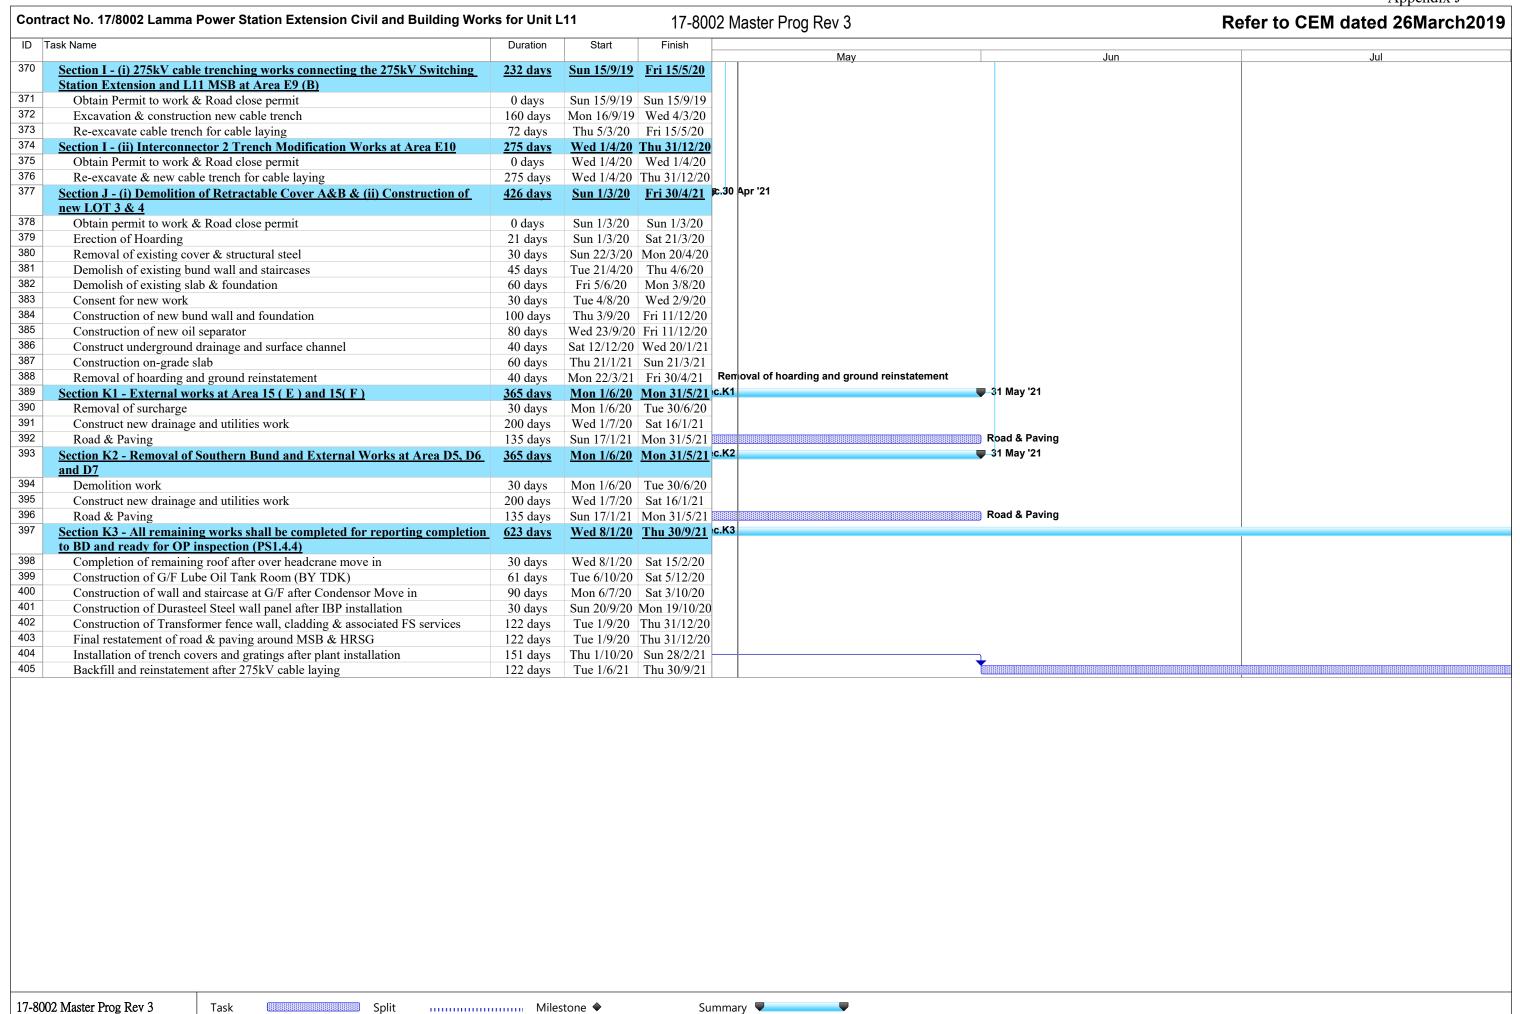

| 1-       | ract No. 17/8002 Lamma Power Station Extension Civil and Building Work                                                                                                                                                    | D#                   | 041                         | 17-800                     |                                                                                              | Refer to CEM dated 26Marcl                                 |
|----------|---------------------------------------------------------------------------------------------------------------------------------------------------------------------------------------------------------------------------|----------------------|-----------------------------|----------------------------|----------------------------------------------------------------------------------------------|------------------------------------------------------------|
|          | ask Name                                                                                                                                                                                                                  | Duration             | Start                       | Finish                     | May Jun                                                                                      | Jul                                                        |
|          | Section I - (i) 275kV cable trenching works connecting the 275kV Switching Station Extension and L11 MSB at Area E9 (B)                                                                                                   | 0 days               | Fri 15/5/20                 | Fri 15/5/20                |                                                                                              |                                                            |
| -        | Section I - (ii) Interconnector 2 Trench Modification Works at Area E10 Section J - (i) Demolition of Retractable Cover A&B & (ii) Foundation of                                                                          | 0 days<br>0 days     | Fri 15/5/20<br>Fri 30/4/21  | Fri 15/5/20<br>Fri 30/4/21 | Section J - (i) Demolition of Retractable Cover A&B & (ii) Foundation of LMX Light Oil Stora | uge Tank Nos. 3 & 4 and A&A for Existing Bund Wall at Area |
|          | LMX Light Oil Storage Tank Nos. 3 & 4 and A&A for Existing Bund Wall at                                                                                                                                                   | o days               | 11130/1/21                  | 11130/1/21                 | ,,,,,,,,,,,,,,,,,,,,,,,,,,,,,,,,,,,,,,,                                                      |                                                            |
| +        | Section K1 - External works at Area 15 ( E ) and 15( F )                                                                                                                                                                  | 0 days               | Mon 31/5/21                 | Mon 31/5/21                | ♦ Section K1 - External works at Area                                                        | .15 ( E ) and 15( F )                                      |
| 1        | Section K2 - Removal of Southern Bund and External Works at Area D5, D6                                                                                                                                                   | 0 days               |                             | Mon 31/5/21                | ♦ Section K2 - Removal of Southern E                                                         | Bund and External Works at Area D5, D6 and D7              |
|          | and D7                                                                                                                                                                                                                    | . ,                  |                             |                            |                                                                                              |                                                            |
|          | Section K3 - All remaining works shall be completed for reporting completion to BD and ready for OP inspection                                                                                                            | 0 days               | Thu 30/9/21                 | Thu 30/9/21                |                                                                                              |                                                            |
|          | General & Preliminary                                                                                                                                                                                                     | 318 days             | Fri 1/6/18                  | Wed 24/4/19                |                                                                                              |                                                            |
|          | Set up Temporary Site Office and Utilities                                                                                                                                                                                | 90 days              |                             | Wed 29/8/18                |                                                                                              |                                                            |
|          | Permit Applications & Statuary Submissions                                                                                                                                                                                | 120 days             | Thu 30/8/18                 | Thu 27/12/18               |                                                                                              |                                                            |
|          | Existing Utilities scanning & Excavation Permit                                                                                                                                                                           | 45 days              | Tue 13/11/18                | Thu 27/12/18               |                                                                                              |                                                            |
|          | Tower Crane erection 2@MSB, 1@ 275                                                                                                                                                                                        | 50 days              | Wed 6/3/19                  | Wed 24/4/19                |                                                                                              |                                                            |
| -        | Submission and Approval                                                                                                                                                                                                   | <u>554 days</u>      |                             | Mon 16/12/19               |                                                                                              |                                                            |
|          | Method Statement / Temp Work Submission & Approval from HEC for General Works                                                                                                                                             | 240 days             | Fri 1/6/18                  | Sat 26/1/19                |                                                                                              |                                                            |
|          | BD Approval & Consent (If required)                                                                                                                                                                                       | 120 days             |                             | Fri 28/9/18                |                                                                                              |                                                            |
|          | BIM Model, CSD & CBWD Submission & Approval from HEC                                                                                                                                                                      | 200 days             | Sat 29/9/18                 |                            |                                                                                              |                                                            |
|          | Structure Steelwork Connection Design Submission & BD Approval                                                                                                                                                            | 60 days              |                             | Tue 27/11/18               |                                                                                              |                                                            |
|          | Structure Steelwork Shop Drawing & Approval                                                                                                                                                                               | 60 days              | Sat 13/10/18                |                            |                                                                                              |                                                            |
|          | Metal Cladding, louvre & windows submission & BD Approval                                                                                                                                                                 | 60 days              | Wed 28/11/18                |                            |                                                                                              |                                                            |
| 4        | Metal Cladding, louvre & windows shop drawing submission                                                                                                                                                                  | 60 days              | Wed 12/12/18                |                            |                                                                                              |                                                            |
| _        | Order, Off Site Fabrication and Delivery (S. Steel & Cladding & louvres)                                                                                                                                                  | 180 days             | Sat 27/10/18                |                            |                                                                                              |                                                            |
|          | Retractable Cover D BD Submission & Approval                                                                                                                                                                              | 90 days              |                             | Mon 20/5/19                |                                                                                              |                                                            |
| $\dashv$ | No. 4 C.W. Outfall A&A BD 1st Submission Sumission & Approval of Steel Flue Assessment Report and Design Drawings                                                                                                         | 90 days              |                             | Tue 27/11/18<br>Wed        |                                                                                              |                                                            |
|          |                                                                                                                                                                                                                           | 60 days              | Sun 30/9/18                 | 28/11/18                   |                                                                                              |                                                            |
| _        | Submission and Approval of Steel Flue Design from BD                                                                                                                                                                      | 60 days              |                             | Wed 28/11/18               |                                                                                              |                                                            |
|          | Material Fabrication & Delivery for L11 Flue                                                                                                                                                                              |                      | Mon 15/10/18<br>Wed 20/2/19 |                            |                                                                                              |                                                            |
| +        | Folding Shutters Shop Drawing Submission & Approval Fabrication & Delivery of Folding Shutters                                                                                                                            | 120 days<br>150 days | Thu 20/6/19                 |                            |                                                                                              |                                                            |
|          | Sewage Pump System Design submission & approval                                                                                                                                                                           | 90 days              |                             | Wed 19/6/19                |                                                                                              |                                                            |
| $\dashv$ | Fabrication & Delivery of Sewage Pump                                                                                                                                                                                     | 180 days             | Thu 20/6/19                 |                            |                                                                                              |                                                            |
| $\dashv$ | Other material submission & approval & delivery                                                                                                                                                                           | 300 days             | Thu 30/8/18                 |                            |                                                                                              |                                                            |
| 1        | Coordination with the Employer's Specialist Contractors                                                                                                                                                                   | 478 days             | Mon 20/5/19                 |                            |                                                                                              |                                                            |
|          | Installation of Puddle Pipes at C.W. outlet Culvert                                                                                                                                                                       | 7 days               | Mon 20/5/19                 |                            |                                                                                              |                                                            |
| 1        | Installation of Puddle Pipes at C.W. Inlet Culvert                                                                                                                                                                        | 7 days               |                             | Sat 13/7/19                |                                                                                              |                                                            |
|          | Template setting at L11 Turbo Block Foundation                                                                                                                                                                            | 60 days              | Wed 1/1/20                  | Mon 9/3/20                 |                                                                                              |                                                            |
|          | Template setting of holding down bolts at HRSG column base                                                                                                                                                                | 46 days              | Tue 23/7/19                 | Fri 6/9/19                 |                                                                                              |                                                            |
|          | I-beam / channel base installation on top of transformer foundations at Transformer Area                                                                                                                                  | 30 days              | Fri 17/4/20                 | Sat 16/5/20                |                                                                                              |                                                            |
|          | Overhead crane erection at turbine hall using access through a temporary opening at L11 MSB roof between GL11-G to 11-H and 11-2 to 11-6                                                                                  | 36 days              | Sun 1/12/19                 | Tue 7/1/20                 |                                                                                              |                                                            |
|          | Condenser assembly and erection using access through a temporary façade opening at L11 MSB below 1/F along GL 11-6 from GL11-B to 11-C including a clear space below 1/F between GL 11-B to 11-C                          | 127 days             | Sun 1/3/20                  | Sun 5/7/20                 |                                                                                              |                                                            |
|          | Installation of power train equipment including air inlet duct using access through a temporary façade opening at L11 MSB below 1/F along GL 11-6 from GL11-F to 11-H including a clear space below 1/F of the above area | 142 days             | Fri 1/5/20                  | Sat 19/9/20                |                                                                                              |                                                            |
|          | Installation of embedded materials such as holding down bolts for equipment foundations - Commencement                                                                                                                    | 30 days              | Sun 23/6/19                 | Mon 22/7/19                |                                                                                              |                                                            |
|          | Section A1 & A2 - Ground treatment at Zone 1A & 1B                                                                                                                                                                        | 92 days              | Wed 1/8/18                  | Wed 31/10/18               |                                                                                              |                                                            |
| 1        | Plant establishment for earthworks                                                                                                                                                                                        | 7 days               |                             | Tue 7/8/18                 |                                                                                              |                                                            |
| 1        | Backfilling and compaction from existing ground +4.5mPD to +5.5mPD                                                                                                                                                        | 45 days              |                             | Fri 21/9/18                |                                                                                              |                                                            |
|          | Delivery of band drain                                                                                                                                                                                                    | 5 days               | Wed 29/8/18                 |                            |                                                                                              |                                                            |
|          | Plant establishment for band drain (1st rig)                                                                                                                                                                              | 10 days              |                             | Wed 12/9/18                |                                                                                              |                                                            |
|          | Plant establishment for band drain (2nd rig)                                                                                                                                                                              | 7 days               |                             | Wed 26/9/18                |                                                                                              |                                                            |
| T        | Plant establishment for band drain (3rd rig)                                                                                                                                                                              | 7 days               | Thu 11/10/18                | Wed 17/10/18               |                                                                                              |                                                            |