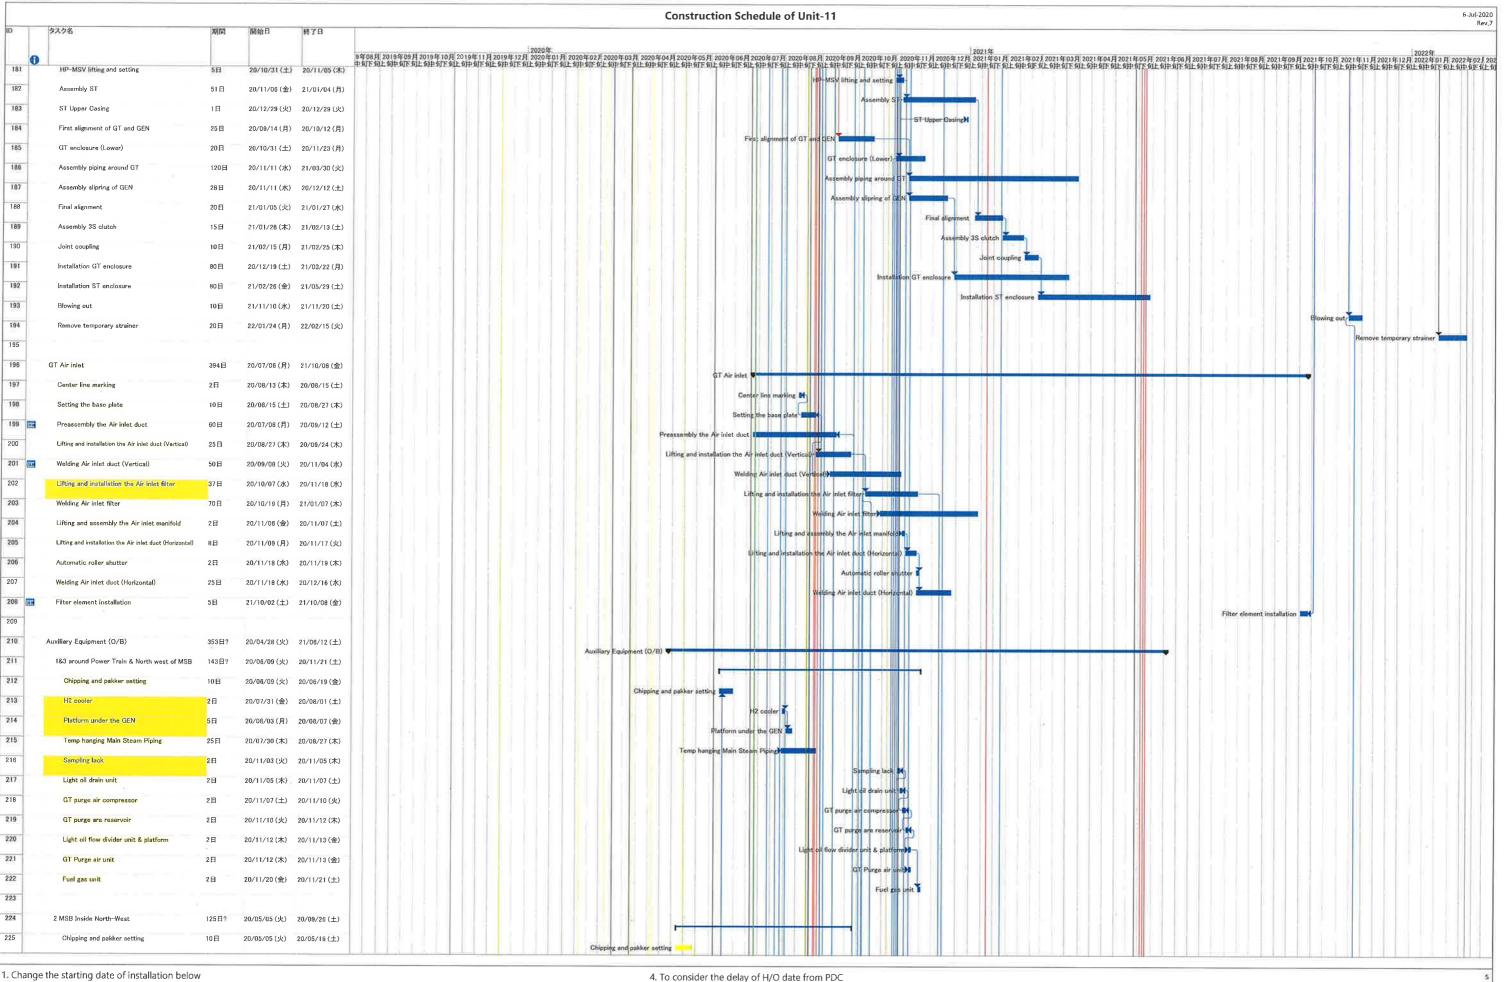

| ntract No. 17/8002 Lamma Power Station Extension Civil and Building Works for Unit L11    Task Name   Duration   Start |                                                                                   |                     |                         |              | Master Prog Rev 3 | Refer to CEM dated 26Marc                       |     |  |
|------------------------------------------------------------------------------------------------------------------------|-----------------------------------------------------------------------------------|---------------------|-------------------------|--------------|-------------------|-------------------------------------------------|-----|--|
|                                                                                                                        |                                                                                   | Duration Start      |                         | Finish       | May               | Jun                                             | Jul |  |
|                                                                                                                        | and Building Works for Unit 11 and Assoicated Works                               | <u>1197 days</u>    |                         | Thu 30/9/21  |                   |                                                 |     |  |
|                                                                                                                        | ntract Key Dates                                                                  | 1197 days           |                         | Thu 30/9/21  |                   |                                                 |     |  |
|                                                                                                                        | Contract Commencement Date  Completion Dates                                      | 0 days<br>1044 days | Fri 1/6/18 Wed 31/10/18 | Fri 1/6/18   |                   |                                                 |     |  |
|                                                                                                                        | Section A1 - Ground treatment installation works at Zone 1A                       |                     | Wed 31/10/18            |              |                   |                                                 |     |  |
|                                                                                                                        | Section A2 - Ground treatment installation works at Zone 1B                       |                     | Wed 31/10/18            |              |                   |                                                 |     |  |
|                                                                                                                        | Section A3 - Ground treatment installation works at Zone 2                        | 0 days              | Sun 17/3/19             |              |                   |                                                 |     |  |
|                                                                                                                        | Section A4 - Ground treatment installation works at Zone 3                        | 0 days              | Thu 21/3/19             |              |                   |                                                 |     |  |
|                                                                                                                        | Section A5 (i) - Ground treatment installation works at Zone 4 - Band drain       | 0 days              | Thu 28/3/19             |              |                   |                                                 |     |  |
|                                                                                                                        | installation                                                                      | v ===5 =            |                         |              |                   |                                                 |     |  |
|                                                                                                                        | Section A5 (ii) - Ground treatment installation works at Zone 4 - Surcharge       | 0 days              | Wed 30/9/20             | Wed 30/9/20  |                   |                                                 |     |  |
|                                                                                                                        | filling                                                                           | ·                   |                         |              |                   |                                                 |     |  |
|                                                                                                                        | Section A6 (i) - A&A Works for No. 4 C.W. Outfall at Area E18                     | 0 days              | Sat 28/3/20             | Sat 28/3/20  |                   |                                                 |     |  |
|                                                                                                                        | Section A6 (ii) - External works at Area E15                                      | 0 days              | Sat 15/2/20             | Sat 15/2/20  |                   |                                                 |     |  |
|                                                                                                                        | Section B1 (i) - Area south of L11 MSB and HRSG from GL11-F eastwards             | 0 days              | Sun 1/3/20              | Sun 1/3/20   |                   |                                                 |     |  |
|                                                                                                                        | leading to Chimney Road at Area E1 & E2                                           | ·                   |                         |              |                   |                                                 |     |  |
|                                                                                                                        | Section B1 (ii) - Supporting structures for overhead cranes of L11 MSB            | 0 days              | Tue 17/3/20             | Tue 17/3/20  |                   |                                                 |     |  |
|                                                                                                                        | including the associated roof structure except the roof deferred works            |                     |                         |              |                   |                                                 |     |  |
|                                                                                                                        | Section B1 (iii) - FSRU Civil works at Area E13                                   | 0 days              | Mon 31/5/21             | Mon 31/5/21  |                   | Section B1 (iii) - FSRU Civil works at Area E13 |     |  |
|                                                                                                                        | Section B2 - Retractable Cover D at Area E22                                      | 0 days              | Tue 31/3/20             | Tue 31/3/20  |                   |                                                 |     |  |
|                                                                                                                        | Section B3 - External works at Area B1, D2 and D4                                 | 0 days              | Thu 30/4/20             | Thu 30/4/20  |                   |                                                 |     |  |
|                                                                                                                        | Section C1 - Area south of L11 MSB from GL11-F westwards leading to               | 0 days              | Sun 1/3/20              | Sun 1/3/20   |                   |                                                 |     |  |
|                                                                                                                        | Station Road at Area E3(A) & E3(B)                                                |                     |                         |              |                   |                                                 |     |  |
|                                                                                                                        | Section C2 - (i) Southern part of L11 HRSG area and its surrounding at Area       | 0 days              | Sun 1/12/19             | Sun 1/12/19  |                   |                                                 |     |  |
|                                                                                                                        | E7 except the deferred works for Lube Oil Storage Tank                            |                     |                         |              |                   |                                                 |     |  |
|                                                                                                                        | Section C2 - (ii) L11 Turbo Block foundation including the L11 MSB ground         | 0 days              | Thu 30/4/20             | Thu 30/4/20  |                   |                                                 |     |  |
|                                                                                                                        | floor together with the equipment foundations between GL 11-F to 11-H and         |                     |                         |              |                   |                                                 |     |  |
|                                                                                                                        | 11-1 to 11-6 for the installation of power generator, air inlet duct and lube oil |                     |                         |              |                   |                                                 |     |  |
|                                                                                                                        | reservoir                                                                         |                     |                         |              |                   |                                                 |     |  |
|                                                                                                                        | Section C2 - (iii) G/F of L11 MSB including the Condenser Pit, Circulating        | 0 days              | Sun 1/3/20              | Sun 1/3/20   |                   |                                                 |     |  |
|                                                                                                                        | Water Pipe Pit and equipment foundations between GL 11-B to 11-C and              |                     |                         |              |                   |                                                 |     |  |
|                                                                                                                        | 11-1 to 11-6 for the installation of condenser                                    |                     |                         |              |                   |                                                 |     |  |
|                                                                                                                        | Section D - (i) Roads and external grounds surrounding L11 MSB and L11            | 0 days              | Tue 31/12/19            | Tue 31/12/19 |                   |                                                 |     |  |
|                                                                                                                        | HRSG in addition to the southern & eastern areas mentioned above in Area          | •                   |                         |              |                   |                                                 |     |  |
|                                                                                                                        | E5 and E6                                                                         |                     |                         |              |                   |                                                 |     |  |
|                                                                                                                        | Section D - (ii) Remaining northern part of L11 HRSG area and its                 | 0 days              | Sun 1/3/20              | Sun 1/3/20   |                   |                                                 |     |  |
|                                                                                                                        | surrounding in Area E6                                                            |                     |                         |              |                   |                                                 |     |  |
|                                                                                                                        | Section D - (iii) Whole of L11 MSB including the pipe and cable rack along        | 0 days              | Thu 30/4/20             | Thu 30/4/20  |                   |                                                 |     |  |
|                                                                                                                        | south façade of L11 MSB with all underground utilities at Area E4 including       | -                   |                         |              |                   |                                                 |     |  |
|                                                                                                                        | C.W. Inlet and Outlet Culvert except the deferred works                           |                     |                         |              |                   |                                                 |     |  |
|                                                                                                                        | Section D - (iv) Link Bridge between L10 and L11 MSB and at the south of          | 0 days              | Thu 30/4/20             | Thu 30/4/20  |                   |                                                 |     |  |
|                                                                                                                        | L11 MSB including their associated alternations & additions (A&A) Works           |                     |                         |              |                   |                                                 |     |  |
|                                                                                                                        | at L10 MSB                                                                        |                     |                         |              |                   |                                                 |     |  |
|                                                                                                                        | Section D - (v) Gas Duct Foundation, Pipe and Cable Rack and associated           | 0 days              | Sat 1/2/20              | Sat 1/2/20   |                   |                                                 |     |  |
|                                                                                                                        | trench in Area E20                                                                |                     |                         |              |                   |                                                 |     |  |
|                                                                                                                        | Section E1 - (i) Link BrIdge and Pipe and Cable Rack connecting L11 MSB           | 0 days              | Mon 28/9/20             | Mon 28/9/20  |                   |                                                 |     |  |
|                                                                                                                        | to the western area of L11 MSB at Area E3                                         |                     |                         |              |                   |                                                 |     |  |
|                                                                                                                        | Section E1 - (ii) Gas Receiving Station and L11 Gas Receiving Station             | 0 days              | Tue 30/6/20             | Tue 30/6/20  |                   |                                                 |     |  |
|                                                                                                                        | Equipment Room (GRS) Area Extension at Area E16                                   | -                   |                         |              |                   |                                                 |     |  |
|                                                                                                                        | Section E1 - (iii) External Works at Area E15 ( C )                               | 0 days              | Sun 28/2/21             | Sun 28/2/21  |                   |                                                 |     |  |
|                                                                                                                        | Section E2 - Pipe and Cable Rack and trench at west of Chimney Road and           | 0 days              | Thu 17/9/20             | Thu 17/9/20  |                   |                                                 |     |  |
|                                                                                                                        | Pipe and Cable Rack at south of Middle Road at Area E8 and E19                    | <del>.</del>        |                         |              |                   |                                                 |     |  |
|                                                                                                                        | Section E3 - Gas Pipe Support Foundation and Pipe Trench and associated           | 0 days              | Tue 30/6/20             | Tue 30/6/20  |                   |                                                 |     |  |
|                                                                                                                        | external works at Area E14, E15 (A) and E15 (B)                                   | <del>.</del>        |                         |              |                   |                                                 |     |  |
|                                                                                                                        | Section E4 - 275kV cable trenching works connecting the 275kV Switching           | 0 days              | Sun 15/9/19             | Sun 15/9/19  |                   |                                                 |     |  |
|                                                                                                                        | Station Extension and L11 MSB at Area E9 (A)                                      | -<br>               |                         |              |                   |                                                 |     |  |
|                                                                                                                        | Section F - 275kV Station Building Extension and associated works at Area         | 0 days              | Sat 30/5/20             | Sat 30/5/20  |                   |                                                 |     |  |
|                                                                                                                        | E17                                                                               | <b>.</b>            |                         |              |                   |                                                 |     |  |
|                                                                                                                        | Section G - A&A Works at No. 4 C.W. Intake at Area E12                            | 0 days              | Sun 31/5/20             | Sun 31/5/20  |                   |                                                 |     |  |
|                                                                                                                        | Section H - L11 Steel flue liner at No. 4 Chimney                                 | 0 days              | Mon 15/7/19             |              |                   |                                                 |     |  |
|                                                                                                                        |                                                                                   | •                   |                         |              |                   |                                                 |     |  |
|                                                                                                                        |                                                                                   |                     |                         |              |                   |                                                 |     |  |
| ~~~                                                                                                                    | aster Prog Rev 3 Task Split Split                                                 | Miles               | tone 🌢                  | Sı           | nary 🔻            |                                                 |     |  |