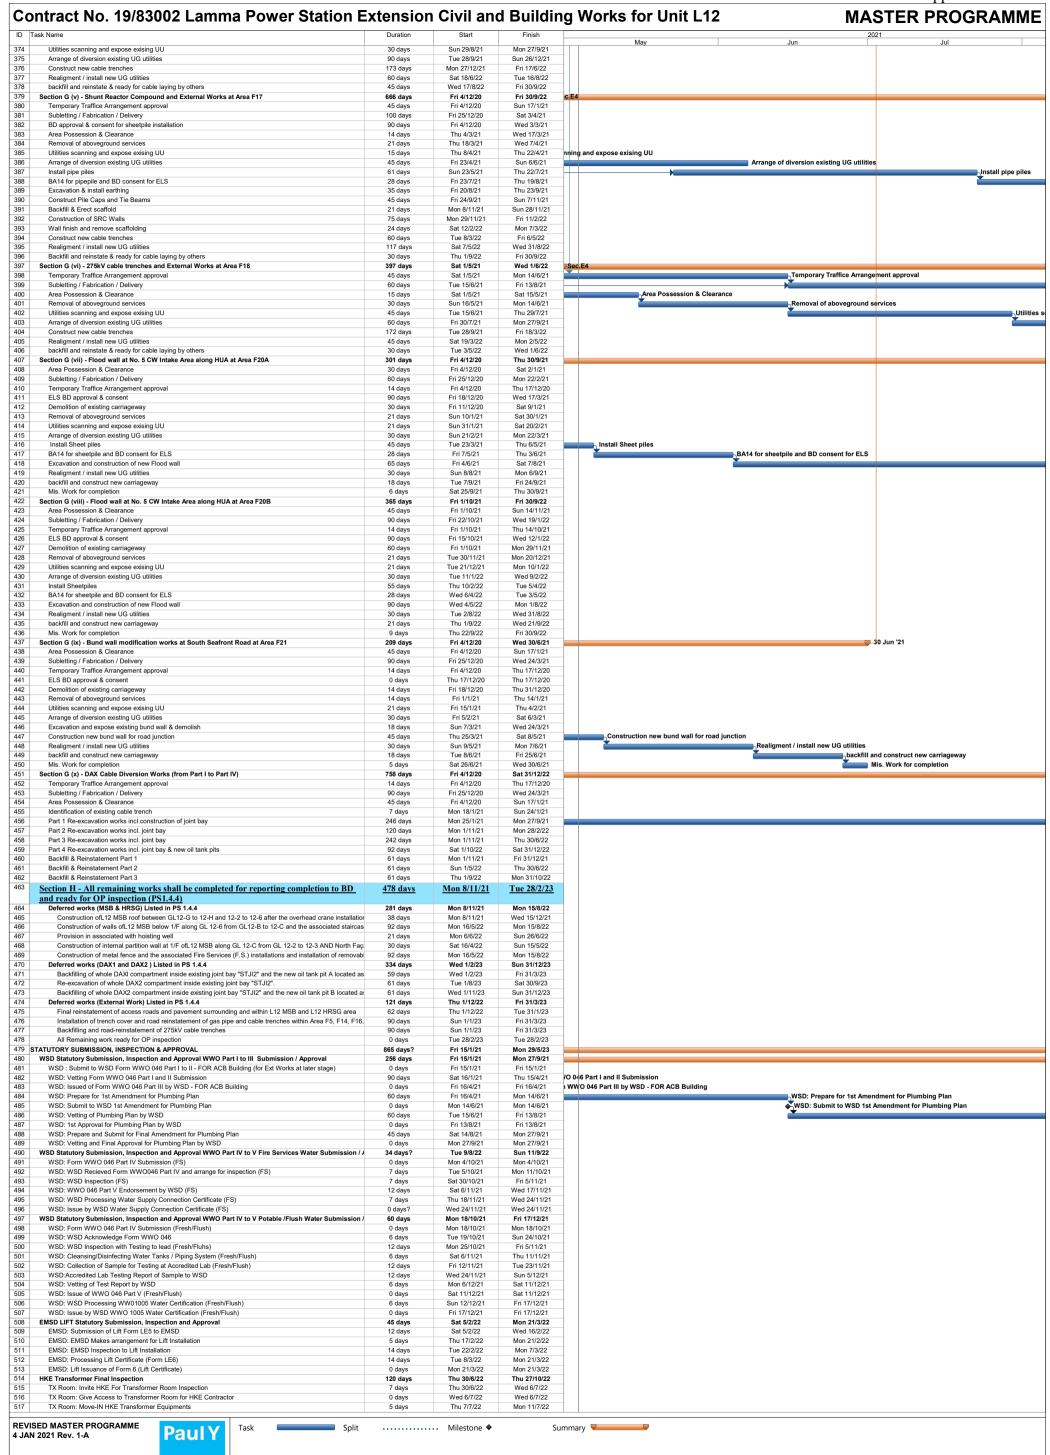

<sup>2.</sup> To consider that structure of Takasago portion is delayed



<sup>1.</sup> Change the starting date of installation below

Installation HRSG was re-started from 23rd-Jun

Installation Exhaust duct was re-started from 15st-May

<sup>2.</sup> To consider that structure of Takasago portion is delayed



<sup>.</sup> Change the starting date of installation below

Installation HRSG was re-started from 23rd-Jun

Installation Exhaust duct was re-started from 15st-May

<sup>2.</sup> To consider that structure of Takasago portion is delayed



Change the starting date of installation below

Installation HRSG was re-started from 23rd-Jun

<sup>·</sup> Installation Exhaust duct was re-started from 15st-May

<sup>2.</sup> To consider that structure of Takasago portion is delayed









| Contract No. 19/83002 Lamma Power Station                                               | Extension | n Civil an   | d Building <b>V</b> | Vorks for Unit L12 | M   | ASTER PROGRAMN |
|-----------------------------------------------------------------------------------------|-----------|--------------|---------------------|--------------------|-----|----------------|
| ID Task Name                                                                            | Duration  | Start        | Finish              | Mari               | L.  | 2021           |
| 18 TX Room: Install HKE Transformer, MEP Works & Testing                                | 90 days   | Tue 12/7/22  | Sun 9/10/22         | May                | Jun | Jul            |
| TX Room: HKE Power Energization / Inspection