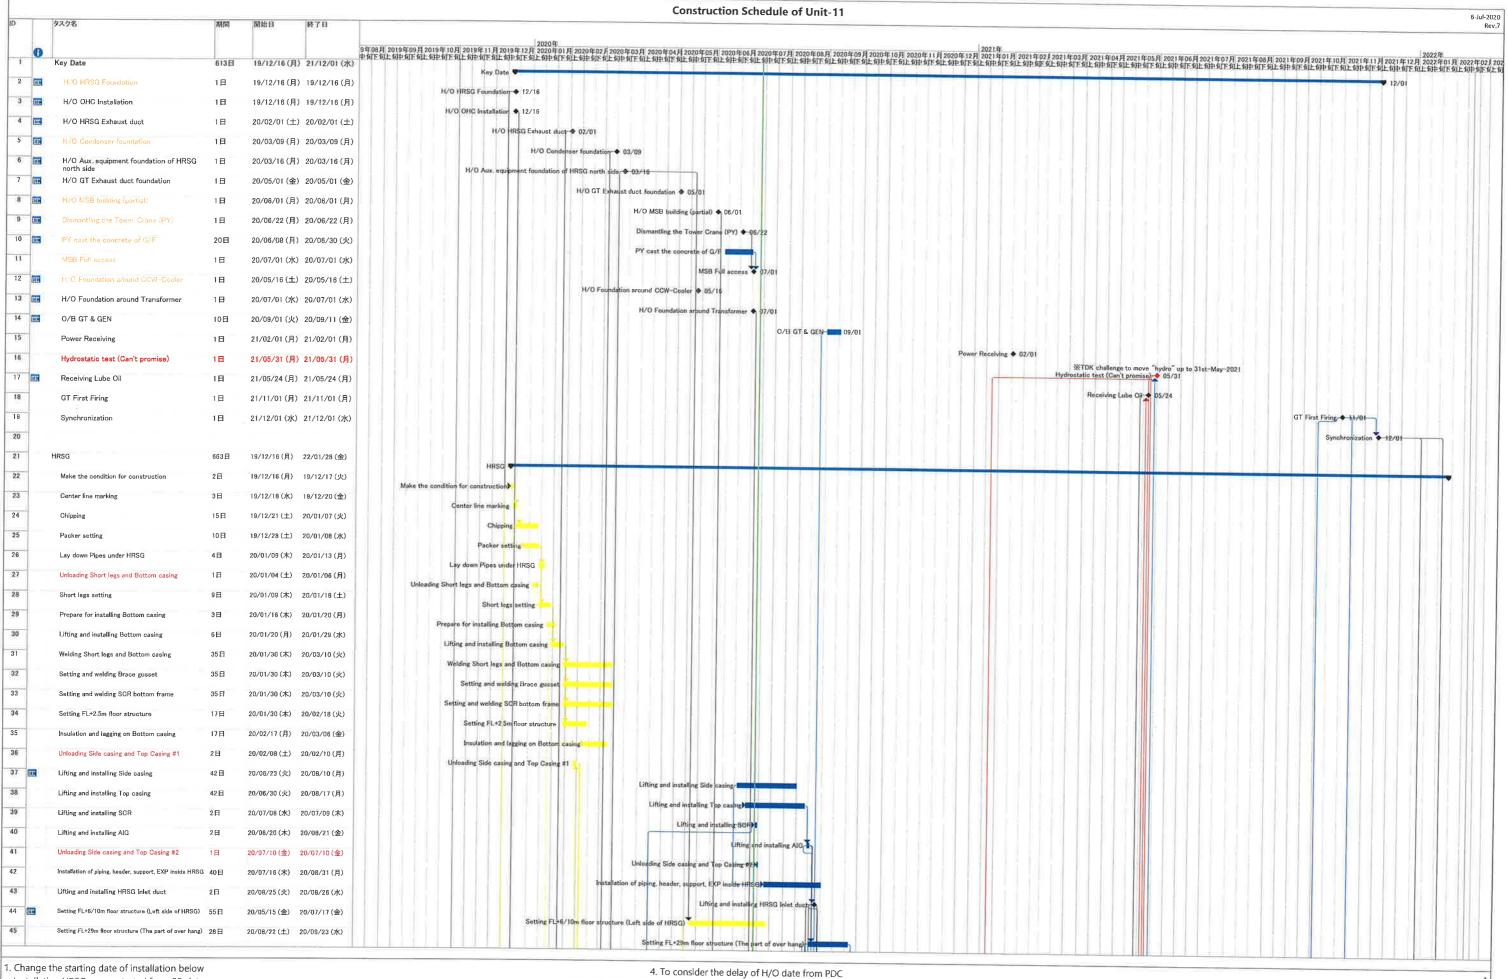

on 27/5/19                 |                             |     |     |     |  |
| 39       | Reinstate G/F louvre wall and access door                                                                            | 45 days             |                             | Mon 15/7/19                 |     |     |     |  |
|          | Tempure O/1 Towns stall alia accept accel                                                                            | 15 days             | Sat 1/0/17                  |                             | 1   |     |     |  |
|          |                                                                                                                      |                     |                             |                             |     |     |     |  |

Appendix J





- Installation HRSG was re-started from 23rd-Jun
- Installation Exhaust duct was re-started from 15st-May
- 2, To consider that structure of Takasago portion is delayed

- 5. Add the schedule of the electric work and the replacement the gantry crane for CWP



Installation HRSG was re-started from 23rd-Jun

<sup>·</sup> Installation Exhaust duct was re-started from 15st-May

<sup>2.</sup> To consider that structure of Takasago portion is delayed



Installation HRSG was re-started from 23rd-Jun

Installation Exhaust duct was re-started from 15st-May

<sup>2:</sup> To consider that structure of Takasago portion is delayed



- Installation HRSG was re-started from 23rd-Jun
- Installation Exhaust duct was re-started from 15st-May
- 2. To consider that structure of Takasago portion is delay