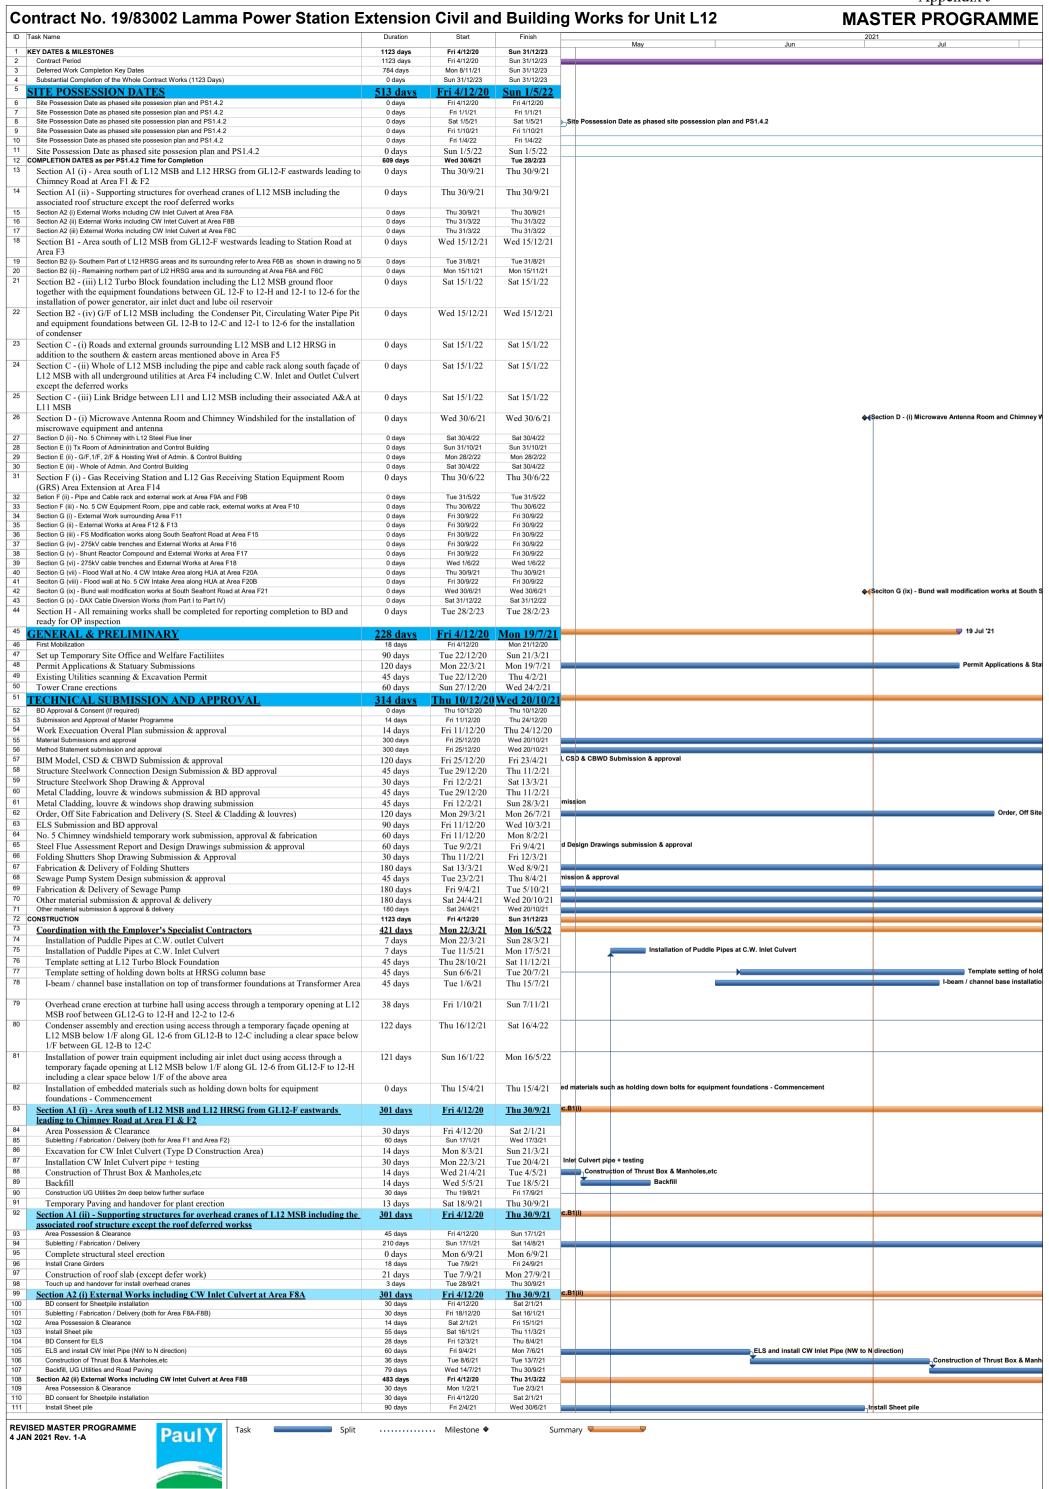

| ntract No. 17/8002 Lamma Power Station Extension Civil and Building Works for Unit L11    Task Name   Duration   Start |                                                                                   |                     |                         |              | Master Prog Rev 3 | Refer to CEM dated 26Marc                       |     |  |
|------------------------------------------------------------------------------------------------------------------------|-----------------------------------------------------------------------------------|---------------------|-------------------------|--------------|-------------------|-------------------------------------------------|-----|--|
|                                                                                                                        |                                                                                   | Duration Start      |                         | Finish       | May               | Jun                                             | Jul |  |
|                                                                                                                        | and Building Works for Unit 11 and Assoicated Works                               | <u>1197 days</u>    |                         | Thu 30/9/21  |                   |                                                 |     |  |
|                                                                                                                        | ntract Key Dates                                                                  | 1197 days           |                         | Thu 30/9/21  |                   |                                                 |     |  |
|                                                                                                                        | Contract Commencement Date  Completion Dates                                      | 0 days<br>1044 days | Fri 1/6/18 Wed 31/10/18 | Fri 1/6/18   |                   |                                                 |     |  |
|                                                                                                                        | Section A1 - Ground treatment installation works at Zone 1A                       |                     | Wed 31/10/18            |              |                   |                                                 |     |  |
|                                                                                                                        | Section A2 - Ground treatment installation works at Zone 1B                       |                     | Wed 31/10/18            |              |                   |                                                 |     |  |
|                                                                                                                        | Section A3 - Ground treatment installation works at Zone 2                        | 0 days              | Sun 17/3/19             |              |                   |                                                 |     |  |
|                                                                                                                        | Section A4 - Ground treatment installation works at Zone 3                        | 0 days              | Thu 21/3/19             |              |                   |                                                 |     |  |
|                                                                                                                        | Section A5 (i) - Ground treatment installation works at Zone 4 - Band drain       | 0 days              | Thu 28/3/19             |              |                   |                                                 |     |  |
|                                                                                                                        | installation                                                                      | v ===5 =            |                         |              |                   |                                                 |     |  |
|                                                                                                                        | Section A5 (ii) - Ground treatment installation works at Zone 4 - Surcharge       | 0 days              | Wed 30/9/20             | Wed 30/9/20  |                   |                                                 |     |  |
|                                                                                                                        | filling                                                                           | ·                   |                         |              |                   |                                                 |     |  |
|                                                                                                                        | Section A6 (i) - A&A Works for No. 4 C.W. Outfall at Area E18                     | 0 days              | Sat 28/3/20             | Sat 28/3/20  |                   |                                                 |     |  |
|                                                                                                                        | Section A6 (ii) - External works at Area E15                                      | 0 days              | Sat 15/2/20             | Sat 15/2/20  |                   |                                                 |     |  |
|                                                                                                                        | Section B1 (i) - Area south of L11 MSB and HRSG from GL11-F eastwards             | 0 days              | Sun 1/3/20              | Sun 1/3/20   |                   |                                                 |     |  |
|                                                                                                                        | leading to Chimney Road at Area E1 & E2                                           | ·                   |                         |              |                   |                                                 |     |  |
|                                                                                                                        | Section B1 (ii) - Supporting structures for overhead cranes of L11 MSB            | 0 days              | Tue 17/3/20             | Tue 17/3/20  |                   |                                                 |     |  |
|                                                                                                                        | including the associated roof structure except the roof deferred works            |                     |                         |              |                   |                                                 |     |  |
|                                                                                                                        | Section B1 (iii) - FSRU Civil works at Area E13                                   | 0 days              | Mon 31/5/21             | Mon 31/5/21  |                   | Section B1 (iii) - FSRU Civil works at Area E13 |     |  |
|                                                                                                                        | Section B2 - Retractable Cover D at Area E22                                      | 0 days              | Tue 31/3/20             | Tue 31/3/20  |                   |                                                 |     |  |
|                                                                                                                        | Section B3 - External works at Area B1, D2 and D4                                 | 0 days              | Thu 30/4/20             | Thu 30/4/20  |                   |                                                 |     |  |
|                                                                                                                        | Section C1 - Area south of L11 MSB from GL11-F westwards leading to               | 0 days              | Sun 1/3/20              | Sun 1/3/20   |                   |                                                 |     |  |
|                                                                                                                        | Station Road at Area E3(A) & E3(B)                                                |                     |                         |              |                   |                                                 |     |  |
|                                                                                                                        | Section C2 - (i) Southern part of L11 HRSG area and its surrounding at Area       | 0 days              | Sun 1/12/19             | Sun 1/12/19  |                   |                                                 |     |  |
|                                                                                                                        | E7 except the deferred works for Lube Oil Storage Tank                            |                     |                         |              |                   |                                                 |     |  |
|                                                                                                                        | Section C2 - (ii) L11 Turbo Block foundation including the L11 MSB ground         | 0 days              | Thu 30/4/20             | Thu 30/4/20  |                   |                                                 |     |  |
|                                                                                                                        | floor together with the equipment foundations between GL 11-F to 11-H and         |                     |                         |              |                   |                                                 |     |  |
|                                                                                                                        | 11-1 to 11-6 for the installation of power generator, air inlet duct and lube oil |                     |                         |              |                   |                                                 |     |  |
|                                                                                                                        | reservoir                                                                         |                     |                         |              |                   |                                                 |     |  |
|                                                                                                                        | Section C2 - (iii) G/F of L11 MSB including the Condenser Pit, Circulating        | 0 days              | Sun 1/3/20              | Sun 1/3/20   |                   |                                                 |     |  |
|                                                                                                                        | Water Pipe Pit and equipment foundations between GL 11-B to 11-C and              |                     |                         |              |                   |                                                 |     |  |
|                                                                                                                        | 11-1 to 11-6 for the installation of condenser                                    |                     |                         |              |                   |                                                 |     |  |
|                                                                                                                        | Section D - (i) Roads and external grounds surrounding L11 MSB and L11            | 0 days              | Tue 31/12/19            | Tue 31/12/19 |                   |                                                 |     |  |
|                                                                                                                        | HRSG in addition to the southern & eastern areas mentioned above in Area          | •                   |                         |              |                   |                                                 |     |  |
|                                                                                                                        | E5 and E6                                                                         |                     |                         |              |                   |                                                 |     |  |
|                                                                                                                        | Section D - (ii) Remaining northern part of L11 HRSG area and its                 | 0 days              | Sun 1/3/20              | Sun 1/3/20   |                   |                                                 |     |  |
|                                                                                                                        | surrounding in Area E6                                                            |                     |                         |              |                   |                                                 |     |  |
|                                                                                                                        | Section D - (iii) Whole of L11 MSB including the pipe and cable rack along        | 0 days              | Thu 30/4/20             | Thu 30/4/20  |                   |                                                 |     |  |
|                                                                                                                        | south façade of L11 MSB with all underground utilities at Area E4 including       | -                   |                         |              |                   |                                                 |     |  |
|                                                                                                                        | C.W. Inlet and Outlet Culvert except the deferred works                           |                     |                         |              |                   |                                                 |     |  |
|                                                                                                                        | Section D - (iv) Link Bridge between L10 and L11 MSB and at the south of          | 0 days              | Thu 30/4/20             | Thu 30/4/20  |                   |                                                 |     |  |
|                                                                                                                        | L11 MSB including their associated alternations & additions (A&A) Works           |                     |                         |              |                   |                                                 |     |  |
|                                                                                                                        | at L10 MSB                                                                        |                     |                         |              |                   |                                                 |     |  |
|                                                                                                                        | Section D - (v) Gas Duct Foundation, Pipe and Cable Rack and associated           | 0 days              | Sat 1/2/20              | Sat 1/2/20   |                   |                                                 |     |  |
|                                                                                                                        | trench in Area E20                                                                |                     |                         |              |                   |                                                 |     |  |
|                                                                                                                        | Section E1 - (i) Link BrIdge and Pipe and Cable Rack connecting L11 MSB           | 0 days              | Mon 28/9/20             | Mon 28/9/20  |                   |                                                 |     |  |
|                                                                                                                        | to the western area of L11 MSB at Area E3                                         |                     |                         |              |                   |                                                 |     |  |
|                                                                                                                        | Section E1 - (ii) Gas Receiving Station and L11 Gas Receiving Station             | 0 days              | Tue 30/6/20             | Tue 30/6/20  |                   |                                                 |     |  |
|                                                                                                                        | Equipment Room (GRS) Area Extension at Area E16                                   | -                   |                         |              |                   |                                                 |     |  |
|                                                                                                                        | Section E1 - (iii) External Works at Area E15 ( C )                               | 0 days              | Sun 28/2/21             | Sun 28/2/21  |                   |                                                 |     |  |
|                                                                                                                        | Section E2 - Pipe and Cable Rack and trench at west of Chimney Road and           | 0 days              | Thu 17/9/20             | Thu 17/9/20  |                   |                                                 |     |  |
|                                                                                                                        | Pipe and Cable Rack at south of Middle Road at Area E8 and E19                    | <del>.</del>        |                         |              |                   |                                                 |     |  |
|                                                                                                                        | Section E3 - Gas Pipe Support Foundation and Pipe Trench and associated           | 0 days              | Tue 30/6/20             | Tue 30/6/20  |                   |                                                 |     |  |
|                                                                                                                        | external works at Area E14, E15 (A) and E15 (B)                                   | <del>.</del>        |                         |              |                   |                                                 |     |  |
|                                                                                                                        | Section E4 - 275kV cable trenching works connecting the 275kV Switching           | 0 days              | Sun 15/9/19             | Sun 15/9/19  |                   |                                                 |     |  |
|                                                                                                                        | Station Extension and L11 MSB at Area E9 (A)                                      | -<br>               |                         |              |                   |                                                 |     |  |
|                                                                                                                        | Section F - 275kV Station Building Extension and associated works at Area         | 0 days              | Sat 30/5/20             | Sat 30/5/20  |                   |                                                 |     |  |
|                                                                                                                        | E17                                                                               | <b>.</b>            |                         |              |                   |                                                 |     |  |
|                                                                                                                        | Section G - A&A Works at No. 4 C.W. Intake at Area E12                            | 0 days              | Sun 31/5/20             | Sun 31/5/20  |                   |                                                 |     |  |
|                                                                                                                        | Section H - L11 Steel flue liner at No. 4 Chimney                                 | 0 days              | Mon 15/7/19             |              |                   |                                                 |     |  |
|                                                                                                                        |                                                                                   | •                   |                         |              |                   |                                                 |     |  |
|                                                                                                                        |                                                                                   |                     |                         |              |                   |                                                 |     |  |
| ~~~                                                                                                                    | aster Prog Rev 3 Task Split Split                                                 | Miles               | tone 🌢                  | Sı           | nary 🔻            |                                                 |     |  |

| 1-       | ract No. 17/8002 Lamma Power Station Extension Civil and Building Work                                                                                                                                                    | D#                   | 041                         | 17-800                     |                                                                                              | Refer to CEM dated 26Marcl                                 |
|----------|---------------------------------------------------------------------------------------------------------------------------------------------------------------------------------------------------------------------------|----------------------|-----------------------------|----------------------------|----------------------------------------------------------------------------------------------|------------------------------------------------------------|
|          | ask Name                                                                                                                                                                                                                  | Duration             | Start                       | Finish                     | May Jun                                                                                      | Jul                                                        |
|          | Section I - (i) 275kV cable trenching works connecting the 275kV Switching Station Extension and L11 MSB at Area E9 (B)                                                                                                   | 0 days               | Fri 15/5/20                 | Fri 15/5/20                |                                                                                              |                                                            |
| -        | Section I - (ii) Interconnector 2 Trench Modification Works at Area E10 Section J - (i) Demolition of Retractable Cover A&B & (ii) Foundation of                                                                          | 0 days<br>0 days     | Fri 15/5/20<br>Fri 30/4/21  | Fri 15/5/20<br>Fri 30/4/21 | Section J - (i) Demolition of Retractable Cover A&B & (ii) Foundation of LMX Light Oil Stora | uge Tank Nos. 3 & 4 and A&A for Existing Bund Wall at Area |
|          | LMX Light Oil Storage Tank Nos. 3 & 4 and A&A for Existing Bund Wall at                                                                                                                                                   | o days               | 11130/1/21                  | 11130/1/21                 | ,,,,,,,,,,,,,,,,,,,,,,,,,,,,,,,,,,,,,,,                                                      |                                                            |
| +        | Section K1 - External works at Area 15 ( E ) and 15( F )                                                                                                                                                                  | 0 days               | Mon 31/5/21                 | Mon 31/5/21                | ♦ Section K1 - External works at Area                                                        | .15 ( E ) and 15( F )                                      |
| 1        | Section K2 - Removal of Southern Bund and External Works at Area D5, D6                                                                                                                                                   | 0 days               |                             | Mon 31/5/21                | ♦ Section K2 - Removal of Southern E                                                         | Bund and External Works at Area D5, D6 and D7              |
|          | and D7                                                                                                                                                                                                                    | . ,                  |                             |                            |                                                                                              |                                                            |
|          | Section K3 - All remaining works shall be completed for reporting completion to BD and ready for OP inspection                                                                                                            | 0 days               | Thu 30/9/21                 | Thu 30/9/21                |                                                                                              |                                                            |
|          | General & Preliminary                                                                                                                                                                                                     | 318 days             | Fri 1/6/18                  | Wed 24/4/19                |                                                                                              |                                                            |
|          | Set up Temporary Site Office and Utilities                                                                                                                                                                                | 90 days              |                             | Wed 29/8/18                |                                                                                              |                                                            |
|          | Permit Applications & Statuary Submissions                                                                                                                                                                                | 120 days             | Thu 30/8/18                 | Thu 27/12/18               |                                                                                              |                                                            |
|          | Existing Utilities scanning & Excavation Permit                                                                                                                                                                           | 45 days              | Tue 13/11/18                | Thu 27/12/18               |                                                                                              |                                                            |
|          | Tower Crane erection 2@MSB, 1@ 275                                                                                                                                                                                        | 50 days              | Wed 6/3/19                  | Wed 24/4/19                |                                                                                              |                                                            |
| -        | Submission and Approval                                                                                                                                                                                                   | <u>554 days</u>      |                             | Mon 16/12/19               |                                                                                              |                                                            |
|          | Method Statement / Temp Work Submission & Approval from HEC for General Works                                                                                                                                             | 240 days             | Fri 1/6/18                  | Sat 26/1/19                |                                                                                              |                                                            |
|          | BD Approval & Consent (If required)                                                                                                                                                                                       | 120 days             |                             | Fri 28/9/18                |                                                                                              |                                                            |
|          | BIM Model, CSD & CBWD Submission & Approval from HEC                                                                                                                                                                      | 200 days             | Sat 29/9/18                 |                            |                                                                                              |                                                            |
|          | Structure Steelwork Connection Design Submission & BD Approval                                                                                                                                                            | 60 days              |                             | Tue 27/11/18               |                                                                                              |                                                            |
|          | Structure Steelwork Shop Drawing & Approval                                                                                                                                                                               | 60 days              | Sat 13/10/18                |                            |                                                                                              |                                                            |
|          | Metal Cladding, louvre & windows submission & BD Approval                                                                                                                                                                 | 60 days              | Wed 28/11/18                |                            |                                                                                              |                                                            |
| 4        | Metal Cladding, louvre & windows shop drawing submission                                                                                                                                                                  | 60 days              | Wed 12/12/18                |                            |                                                                                              |                                                            |
| _        | Order, Off Site Fabrication and Delivery (S. Steel & Cladding & louvres)                                                                                                                                                  | 180 days             | Sat 27/10/18                |                            |                                                                                              |                                                            |
|          | Retractable Cover D BD Submission & Approval                                                                                                                                                                              | 90 days              |                             | Mon 20/5/19                |                                                                                              |                                                            |
| $\dashv$ | No. 4 C.W. Outfall A&A BD 1st Submission Sumission & Approval of Steel Flue Assessment Report and Design Drawings                                                                                                         | 90 days              |                             | Tue 27/11/18<br>Wed        |                                                                                              |                                                            |
|          |                                                                                                                                                                                                                           | 60 days              | Sun 30/9/18                 | 28/11/18                   |                                                                                              |                                                            |
| _        | Submission and Approval of Steel Flue Design from BD                                                                                                                                                                      | 60 days              |                             | Wed 28/11/18               |                                                                                              |                                                            |
|          | Material Fabrication & Delivery for L11 Flue                                                                                                                                                                              |                      | Mon 15/10/18<br>Wed 20/2/19 |                            |                                                                                              |                                                            |
| +        | Folding Shutters Shop Drawing Submission & Approval Fabrication & Delivery of Folding Shutters                                                                                                                            | 120 days<br>150 days | Thu 20/6/19                 |                            |                                                                                              |                                                            |
|          | Sewage Pump System Design submission & approval                                                                                                                                                                           | 90 days              |                             | Wed 19/6/19                |                                                                                              |                                                            |
| $\dashv$ | Fabrication & Delivery of Sewage Pump                                                                                                                                                                                     | 180 days             | Thu 20/6/19                 |                            |                                                                                              |                                                            |
| $\dashv$ | Other material submission & approval & delivery                                                                                                                                                                           | 300 days             | Thu 30/8/18                 |                            |                                                                                              |                                                            |
| 1        | Coordination with the Employer's Specialist Contractors                                                                                                                                                                   | 478 days             | Mon 20/5/19                 |                            |                                                                                              |                                                            |
|          | Installation of Puddle Pipes at C.W. outlet Culvert                                                                                                                                                                       | 7 days               | Mon 20/5/19                 |                            |                                                                                              |                                                            |
| 1        | Installation of Puddle Pipes at C.W. Inlet Culvert                                                                                                                                                                        | 7 days               |                             | Sat 13/7/19                |                                                                                              |                                                            |
|          | Template setting at L11 Turbo Block Foundation                                                                                                                                                                            | 60 days              | Wed 1/1/20                  | Mon 9/3/20                 |                                                                                              |                                                            |
|          | Template setting of holding down bolts at HRSG column base                                                                                                                                                                | 46 days              | Tue 23/7/19                 | Fri 6/9/19                 |                                                                                              |                                                            |
|          | I-beam / channel base installation on top of transformer foundations at Transformer Area                                                                                                                                  | 30 days              | Fri 17/4/20                 | Sat 16/5/20                |                                                                                              |                                                            |
|          | Overhead crane erection at turbine hall using access through a temporary opening at L11 MSB roof between GL11-G to 11-H and 11-2 to 11-6                                                                                  | 36 days              | Sun 1/12/19                 | Tue 7/1/20                 |                                                                                              |                                                            |
|          | Condenser assembly and erection using access through a temporary façade opening at L11 MSB below 1/F along GL 11-6 from GL11-B to 11-C including a clear space below 1/F between GL 11-B to 11-C                          | 127 days             | Sun 1/3/20                  | Sun 5/7/20                 |                                                                                              |                                                            |
|          | Installation of power train equipment including air inlet duct using access through a temporary façade opening at L11 MSB below 1/F along GL 11-6 from GL11-F to 11-H including a clear space below 1/F of the above area | 142 days             | Fri 1/5/20                  | Sat 19/9/20                |                                                                                              |                                                            |
|          | Installation of embedded materials such as holding down bolts for equipment foundations - Commencement                                                                                                                    | 30 days              | Sun 23/6/19                 | Mon 22/7/19                |                                                                                              |                                                            |
|          | Section A1 & A2 - Ground treatment at Zone 1A & 1B                                                                                                                                                                        | 92 days              | Wed 1/8/18                  | Wed 31/10/18               |                                                                                              |                                                            |
| 1        | Plant establishment for earthworks                                                                                                                                                                                        | 7 days               |                             | Tue 7/8/18                 |                                                                                              |                                                            |
| 1        | Backfilling and compaction from existing ground +4.5mPD to +5.5mPD                                                                                                                                                        | 45 days              |                             | Fri 21/9/18                |                                                                                              |                                                            |
|          | Delivery of band drain                                                                                                                                                                                                    | 5 days               | Wed 29/8/18                 |                            |                                                                                              |                                                            |
|          | Plant establishment for band drain (1st rig)                                                                                                                                                                              | 10 days              |                             | Wed 12/9/18                |                                                                                              |                                                            |
|          | Plant establishment for band drain (2nd rig)                                                                                                                                                                              | 7 days               |                             | Wed 26/9/18                |                                                                                              |                                                            |
| T        | Plant establishment for band drain (3rd rig)                                                                                                                                                                              | 7 days               | Thu 11/10/18                | Wed 17/10/18               |                                                                                              |                                                            |

|            | tract No. 17/8002 Lamma Power Station Extension Civil and Building Wo                                                 |                     |                              | 17-8002 Master Prog Rev 3      |  |  |  |  |
|------------|-----------------------------------------------------------------------------------------------------------------------|---------------------|------------------------------|--------------------------------|--|--|--|--|
| D          | Task Name                                                                                                             | Duration            | Start                        | Finish                         |  |  |  |  |
| 3          | Vert. Band drain installation (1023 nos. x 44m)                                                                       | 45 days             |                              | Sat 27/10/18                   |  |  |  |  |
| ‡<br>5     | Deposition of surcharge up to +8.3mPD  Section A3 - Ground treatment installation works at Zone 2                     | 45 days<br>158 days |                              | Wed 31/10/18 Sun 17/3/19       |  |  |  |  |
| ;          | Backfilling and compaction from existing ground +4.5mPD to +5.5mPD                                                    | 30 days             |                              | Tue 30/10/18                   |  |  |  |  |
|            | Delivery of band drain                                                                                                | 6 days              |                              | 3 Tue 23/10/18                 |  |  |  |  |
| 3          | Vert. Band drain installation (1787 nos. x 44m)                                                                       | 50 days             |                              | 8 Wed 12/12/18                 |  |  |  |  |
| 9          | Deposition of surcharge up to +8.3mPD                                                                                 | 60 days             |                              | Thu 31/1/19                    |  |  |  |  |
| 90<br>91   | Additional Concrete Blocks + Extra Surcharge Section A4 - Ground treatment installation works at Zone 3               | 60 days<br>131 days |                              | Sun 17/3/19 <b>Thu 21/3/19</b> |  |  |  |  |
| 2          | Backfilling and compaction from existing ground +4.5mPD to +5.5mPD                                                    | 12 days             |                              | Mon 12/11/18                   |  |  |  |  |
| 3          | Vert. Band drain installation                                                                                         | 60 days             |                              | Mon 7/1/19                     |  |  |  |  |
| 94         | Deposition of surcharge up to +8.3mPD                                                                                 | 45 days             |                              | 3 Thu 31/1/19                  |  |  |  |  |
| 95<br>96   | Possession of Part 1 Defer portion at Zone 3 Vert. Band drain installation                                            | 0 days<br>10 days   | Wed 20/2/19<br>Wed 20/2/19   | Wed 20/2/19<br>Fri 1/3/19      |  |  |  |  |
| 7          | Possession of Part 2 Defer portion at Zone 3                                                                          | 0 days              | Fri 1/3/19                   | Fri 1/3/19                     |  |  |  |  |
| 8          | Vert. Band drain installation Surcharge at deferred portion                                                           | 7 days<br>14 days   | Fri 1/3/19<br>Fri 8/3/19     | Thu 7/3/19<br>Thu 21/3/19      |  |  |  |  |
| 99<br>100  | Section A5 (i) - Ground treatment installation works at Zone 4                                                        | 83 days             |                              | 8 Thu 28/3/19                  |  |  |  |  |
| 01         | Site Preparation for Vertical Band Drain                                                                              | 3 days              |                              | Thu 3/1/19                     |  |  |  |  |
| 02         | Band drain installation                                                                                               | 21 days             | Wed 26/12/18                 | 8 Tue 15/1/19                  |  |  |  |  |
| 03         | Possession of Defer portion at Zone 4                                                                                 | 0 days              | Fri 1/3/19                   | Fri 1/3/19                     |  |  |  |  |
| 104<br>105 | Vert. Band drain installation  Section A5 (ii) - Surcharge works at Zone 4                                            | 28 days<br>30 days  | Fri 1/3/19 Tue 1/9/20        | Thu 28/3/19<br>Wed 30/9/20     |  |  |  |  |
| 06         | Deposition of surcharge up to +8.3mPD                                                                                 | 30 days             |                              | Wed 30/9/20                    |  |  |  |  |
| 07         | Section A6 (i) - A&A Works for No. 4 C.W. Outfall at Area E18                                                         | 493 days            | Thu 1/11/18                  | Sat 28/3/20                    |  |  |  |  |
| 80         | BD Amendment, resubmission & approval for Jacking Pit                                                                 | 170 days            | Thu 1/11/18                  | Mon 29/4/19                    |  |  |  |  |
| 109<br>110 | Consent for Jacking Pit ELS  Mobilization                                                                             | 28 days             | Sat 20/4/19                  |                                |  |  |  |  |
| 111        | Jacking Pit Sheetpile Installation (incl. Stop work notice + CNY)                                                     | 0 days<br>60 days   | Sat 15/12/18<br>Sun 16/12/18 | Sat 15/12/18<br>Sat 23/2/19    |  |  |  |  |
| 112        | Protective screen and preventive measure for U9 gas pipeline (VO)                                                     | 28 days             | Sun 24/2/19                  |                                |  |  |  |  |
| 113        | Provision of temp support for U10 gas pipeline (VO) upon RMA allow access                                             | 28 days             | Sun 14/4/19                  |                                |  |  |  |  |
| 114<br>115 | ELS of jacking pit                                                                                                    | 30 days             |                              | Sun 16/6/19                    |  |  |  |  |
| 116        | Pipe Jacking set up & ground strengthing Pipe Jacking                                                                 | 18 days<br>90 days  |                              | Thu 4/7/19<br>Sun 8/12/19      |  |  |  |  |
| 117        | Receiving Pit BD Approval                                                                                             | 170 days            |                              | Thu 23/5/19                    |  |  |  |  |
| 118        | Consent for Pipe & Sheet pile                                                                                         | 28 days             | Tue 14/5/19                  | Mon 10/6/19                    |  |  |  |  |
| 119        | Receiving Pit Pipe & Sheet pile installation                                                                          | 30 days             |                              | Wed 10/7/19                    |  |  |  |  |
| 120<br>121 | Consent for Receiving Pit ELS  ELS of Receiving pit                                                                   | 28 days<br>40 days  |                              | Wed 31/7/19<br>Mon 9/9/19      |  |  |  |  |
| 122        | Allow modify existing outfall manhole for pipe jacking receiving                                                      | 18 days             |                              | Fri 27/9/19                    |  |  |  |  |
| 123        | Culvert Pipe Intallation & water test                                                                                 | 55 days             |                              | Wed 12/2/20                    |  |  |  |  |
| 124        | Inspection Manhole at Jacking Pit + backfill (Area E3(A))                                                             | 18 days             |                              | Sun 1/3/20                     |  |  |  |  |
| 125        | Manhole extension at Outfall no. 4 + backfill + Reinstate of Outfall Rd                                               | 45 days             |                              | Sat 28/3/20                    |  |  |  |  |
| 126<br>127 | Sheetpile for L12 Outlet culvert (Connection to Jacking Pit)  Consent + ELS for remaining jacking pit                 | 45 days<br>75 days  |                              | Wed 28/8/19<br>Mon 11/11/19    |  |  |  |  |
| 127        | Outlet Culvert pipe installation + Thrust Box (remaining portion at A1 Area)                                          | 45 days             |                              | Sat 28/12/19                   |  |  |  |  |
| 129        | Sheet pile for future extension along GRS                                                                             | 60 days             | Thu 29/8/19                  | Sun 27/10/19                   |  |  |  |  |
| 130        | Section A6 (ii) - External works at Area E15(D)                                                                       | 37 days             |                              | Sat 15/2/20                    |  |  |  |  |
| 131        | Arae possession & Clearance                                                                                           | 6 days              |                              | Mon 6/1/20                     |  |  |  |  |
| 132<br>133 | Road & Surface Works Section R1 (i) Area south of L11 MSR and HPSC from CL11 F costwards                              | 31 days             |                              | Sat 15/2/20                    |  |  |  |  |
| 100        | Section B1 (i) - Area south of L11 MSB and HRSG from GL11-F eastwards leading to Chimney Road at Area E1 & E2         | <u>375 days</u>     | 1 na 31/1/19                 | Sun 1/3/20                     |  |  |  |  |
| 134        | Area Possession & Clearance                                                                                           | 0 days              | Thu 31/1/19                  | Thu 31/1/19                    |  |  |  |  |
| 135        | Excavation for CW Inlet Culvert (South of L11 HRSG)                                                                   | 21 days             |                              | Mon 6/5/19                     |  |  |  |  |
| 136        | Installation CW Inlet Culvert pipe                                                                                    | 30 days             | Tue 7/5/19                   | Wed 5/6/19                     |  |  |  |  |
| 137        | Construction of Thrust Box & Manholes,etc                                                                             | 14 days             | Thu 6/6/19                   | Wed 19/6/19                    |  |  |  |  |
| 138        | Backfill                                                                                                              | 21 days             |                              | Wed 10/7/19                    |  |  |  |  |
| 139        | Install underground utilities                                                                                         | 45 days             |                              | Wed 13/11/19                   |  |  |  |  |
| 140        | Backfill and Temporary paving for Condensor Move in (E1) Backfill and Temporary paving for Condensor Move in (others) | 14 days<br>30 days  | Mon 17/2/20                  | Sun 1/3/20<br>Sun 1/3/20       |  |  |  |  |
| 142        | Section B1 (ii) - Supporting structures for overhead cranes of L11 MSB                                                | 482 days            |                              | Sun 1/3/20 Tue 17/3/20         |  |  |  |  |
|            | including the associated roof structure except the roof deferred works                                                | 702 days            | 1 Hu 1/11/10                 | 1 uc 1 //3/20                  |  |  |  |  |
|            | Area possession & Clearance                                                                                           | 0 days              | Thu 1/11/18                  | Thu 1/11/18                    |  |  |  |  |

| ID T      | ack Nama                                                                                                                                             | - ··                | 1                         | 1                         |                        |     |
|-----------|------------------------------------------------------------------------------------------------------------------------------------------------------|---------------------|---------------------------|---------------------------|------------------------|-----|
|           | ask Ivaliie                                                                                                                                          | Duration            | Start                     | Finish                    | May Jun                | Jul |
| 144       | Erection of turbine hall roof except defer work                                                                                                      | 0 days              | Wed 13/11/19              | Wed 13/11/1               | Way                    | Jui |
| 45        | Installation of crane griders                                                                                                                        |                     | Mon 11/11/19              |                           |                        |     |
| 146       | Turbine hall wall claddings                                                                                                                          | 60 days             |                           | Tue 17/3/20               |                        |     |
| 47        | Section B1 (iii) - FSRU Civil works at Area E13 (GRS)                                                                                                | <u>151 days</u>     |                           | Mon 31/5/21               | 31 (ii) ——31 May '21   |     |
| 48        | Submission and approval for consent to work                                                                                                          | 0 days              | Fri 1/1/21                | Fri 1/1/21                | 21 11 2 2 11 11 11 11  |     |
| 149       | Civil & Building Works                                                                                                                               | 130 days            |                           | Mon 10/5/21               | Civil & Building Works |     |
| 150       | Ground reinstatement                                                                                                                                 | 21 days             |                           | Mon 31/5/21               | Ground reinstatement   |     |
| 51<br> 52 | Section B2 - Retractable Cover D at Area E22  Area Possession, Demolition and clearance work                                                         | 435 days            |                           | Tue 31/3/20               |                        |     |
| 53        | Revise Structural Form and BD resubmission & approval                                                                                                | 60 days<br>150 days | Tue 1/1/19<br>Tue 12/3/19 | Mon 11/3/19<br>Thu 8/8/19 |                        |     |
| 154       | Foundation construction                                                                                                                              | 60 days             |                           | Mon 7/10/19               |                        |     |
| 55        | Backfill & Ground reinstatement                                                                                                                      | 30 days             |                           | Wed 6/11/19               |                        |     |
| 56        | Superstructure fabrication & delivery                                                                                                                | 90 days             |                           | Wed 6/11/19               |                        |     |
| 157       | Superstructure erection                                                                                                                              | 90 days             | Thu 7/11/19               |                           |                        |     |
| 58        | E&M Installation and T&C                                                                                                                             | 45 days             |                           | Tue 31/3/20               |                        |     |
| 59        | Section B3 - External works at Area B1, D2 and D4                                                                                                    | 416 days            |                           | Thu 30/4/20               |                        |     |
| 60        | Receive Area from HKE, Area Possession & Clearance                                                                                                   | 0 days              | Fri 1/3/19                | Fri 1/3/19                |                        |     |
| 161       | Removal of existing paving for band drain under Section A5(i)                                                                                        | 30 days             |                           | Sat 30/3/19               |                        |     |
| 62        | Complete Vert. Band drain under Section A5(i)                                                                                                        | 0 days              | Thu 28/3/19               |                           |                        |     |
| 163       | Ground preparation for B1, D2 & D4 for handover to Plant contractor                                                                                  | 90 days             |                           | Thu 30/4/20               |                        |     |
| 64        | Section C1 - Area south of L11 MSB from GL11-F westwards leading to Station Road at Area E3(A) & E3(B)                                               |                     | Thu 1/11/18               |                           |                        |     |
| 65        | Area Possession & Clearance                                                                                                                          | 0 days              |                           | Thu 1/11/18               |                        |     |
| 166       | Excavation for Type C (Area E3A)                                                                                                                     | 21 days             | Tue 26/3/19               |                           |                        |     |
| 167       | Installation CW Outlet Culvert Pipe connect to Type C1                                                                                               | 21 days             | Tue 16/4/19               |                           |                        |     |
| 168       | Installation CW Inlet Culvert pipe (South of L11 Condensor)                                                                                          | 21 days             | Mon 20/5/19               |                           |                        |     |
| 169       | Construction of Thrust Box                                                                                                                           | 10 days             | Mon 10/6/19               |                           |                        |     |
| 70        | Construction of Access Manhole                                                                                                                       | 21 days             |                           | Sun 30/6/19               |                        |     |
| 171       | Backfill Construction of Underground drainage and utilities                                                                                          | 14 days             |                           | Sun 14/7/19               |                        |     |
| 72<br>73  | Construct Temp Paving for Condenser move in                                                                                                          | 60 days<br>45 days  | Thu 7/11/19<br>Wed 8/1/20 | Tue 7/1/20<br>Sun 1/3/20  |                        |     |
| 74        | Section C2 - (i) Southern part of L11 HRSG area and its surrounding at Area                                                                          | 295 days            | Thu 31/1/19               |                           |                        |     |
|           | E7 (No Defer Foundations)                                                                                                                            | 275 uays            | <u> 1110 31/1/17</u>      | Sun 1/12/17               |                        |     |
| 75        | Area Possession & Clearance                                                                                                                          | 0 days              | Thu 31/1/19               | Thu 31/1/19               |                        |     |
| 176       | Excavation & Pile Caps & Tie Beams (HRSG South Area E7)                                                                                              |                     | Sun 19/5/19               |                           |                        |     |
| 77        | Construction RC foundations                                                                                                                          | 45 days             | Tue 9/7/19                | Thu 22/8/19               |                        |     |
| 78        | Construction RC plinths                                                                                                                              | 30 days             |                           | Sat 21/9/19               |                        |     |
| 79        | Construction underground utilities                                                                                                                   | 45 days             | Fri 23/8/19               | Sun 6/10/19               |                        |     |
| 80        | Backfill & Construction on-grade slabs                                                                                                               |                     | Mon 7/10/19               |                           |                        |     |
| 81        | Backfill and Temporary paving                                                                                                                        |                     | Mon 11/11/19              |                           |                        |     |
| 82        | Section C2 - (ii) L11 Turbo Block foundation including the L11 MSB ground floor together with the equipment foundations between GL 11-F to 11-H and  | <u>496 days</u>     | Sat 1/12/18               | Thu 30/4/20               |                        |     |
|           | 11-1 to 11-6 for the installation of power generator, air inlet duct and lube oil reservoir                                                          |                     |                           |                           |                        |     |
| 83        | Area Possession & Clearance                                                                                                                          | 0 days              | Sat 1/12/19               | Sat 1/12/18               |                        |     |
| 184       | Excavation & Pile Caps & Tie Beams (MSBL11 - Turbo Block North)                                                                                      | 0 days<br>70 days   | Mon 14/1/19               |                           |                        |     |
| 185       | Excavation & Pile Caps & Tie Beams (MSBL11 - Turbo Block North)  Excavation & Pile Caps & Tie Beams (MSBL11 - Turbo Block South)                     | 30 days             | Wed 10/7/19               |                           |                        |     |
| 86        | Backfill and construction turbine block foundations                                                                                                  | 21 days             |                           | Thu 29/8/19               |                        |     |
| 87        | Construction of internal drainage                                                                                                                    | 60 days             |                           | Mon 7/10/19               |                        |     |
| 188       | Construction RC walls incl. G/F rooms                                                                                                                | 90 days             |                           | Tue 7/1/20                |                        |     |
| 89        | Construction turbine block columns and upper portion for plant embed installation                                                                    | 21 days             |                           | Sun 29/9/19               |                        |     |
| 90        | Concrete Turbine upper part foundation & clear falsework                                                                                             | 52 days             | Tue 10/3/20               | Thu 30/4/20               |                        |     |
| 91        | Section C2 - (iii) G/F of L11 MSB including the Condenser Pit, Circulating Water Pipe Pit and equipment foundations between GL 11-B to 11-C and 11-1 | 466 days            | Thu 1/11/18               | Sun 1/3/20                |                        |     |
|           | to 11-6 for the installation of condenser                                                                                                            |                     |                           |                           |                        |     |
| 92        | Area Possession & Clearance                                                                                                                          | 0 days              | Thu 1/11/18               | Thu 1/11/18               |                        |     |
| 193       | Excavation to foundation level at ELS Type A                                                                                                         | 18 days             |                           | Tue 30/4/19               |                        |     |
| 194       | Construction of CW Outlet Box + lowest tie beam & caps                                                                                               | 40 days             | Wed 1/5/19                |                           |                        |     |
| 195       | Construction of pile caps & tie beams & hot well sump pit up to +2.5mPD                                                                              | 30 days             | Mon 10/6/19               | Tue 9/7/19                |                        |     |