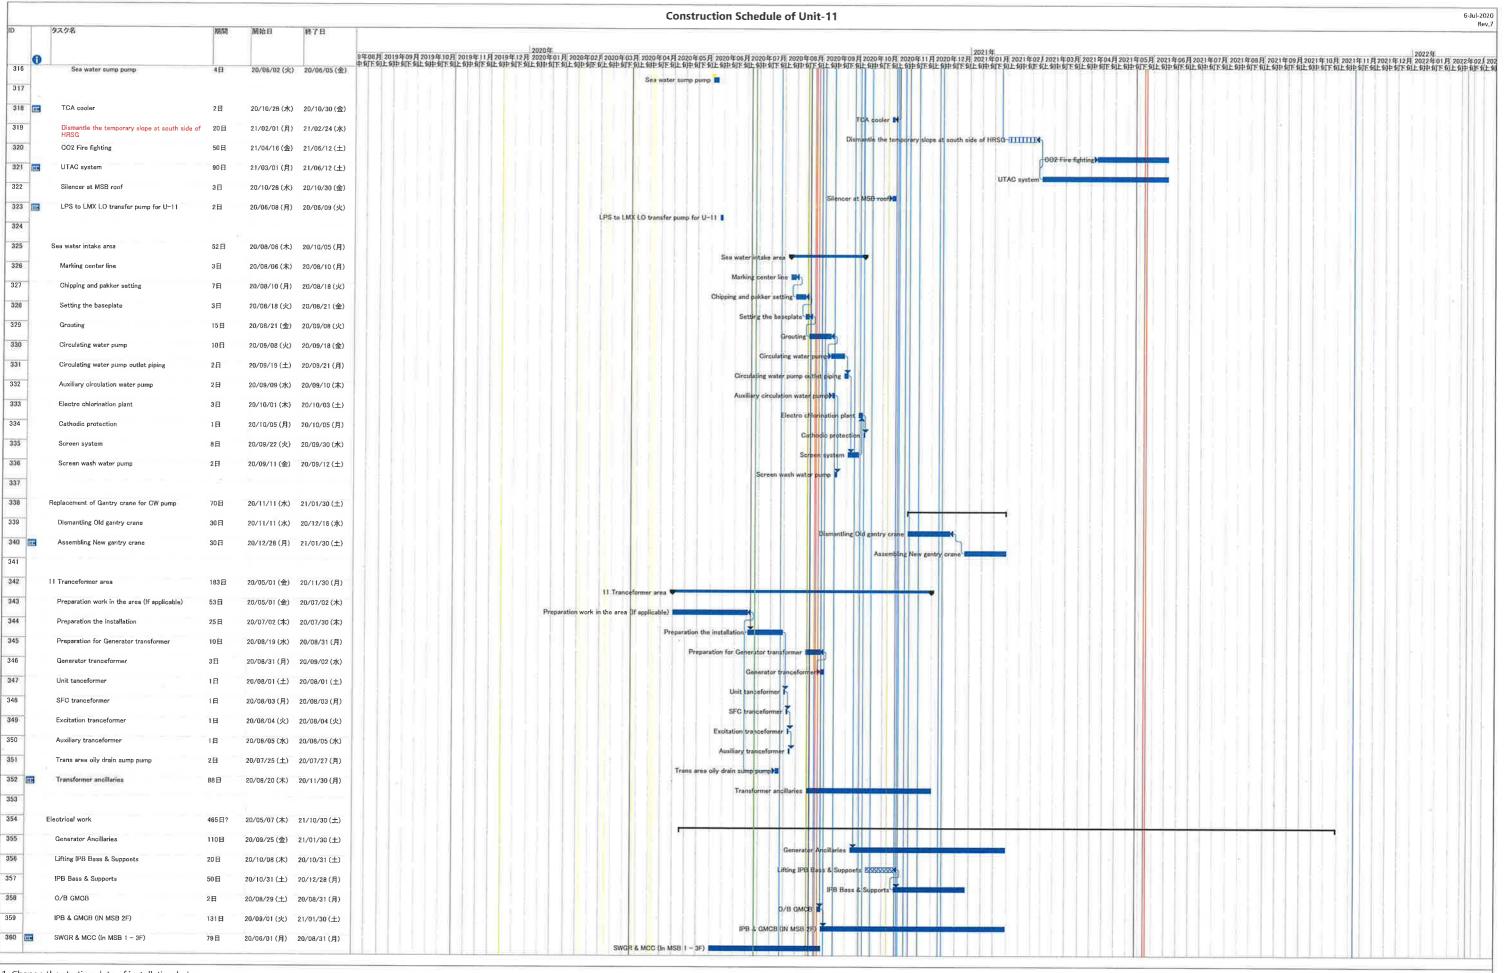

st duct was re-started from 15st-May
- 2. To consider that structure of Takasago portion is delayed



Installation HRSG was re-started from 23rd-Jun

Installation Exhaust duct was re-started from 15st-May

<sup>2.</sup> To consider that structure of Takasago portion is delayed



<sup>1.</sup> Change the starting date of installation below

<sup>·</sup> Installation HRSG was re-started from 23rd-Jun

<sup>·</sup> Installation Exhaust duct was re-started from15st-May

<sup>2.</sup> To consider that structure of Takasago portion is delayed



<sup>1.</sup> Change the starting date of installation below

<sup>·</sup> Installation HRSG was re-started from 23rd-Jun

Installation Exhaust duct was re-started from 15st-May

<sup>2.</sup> To consider that structure of Takasago portion is delayed



<sup>1.</sup> Change the starting date of installation below

Installation HRSG was re-started from 23rd-Jun

Installation Exhaust duct was re-started from 15st-May

<sup>2.</sup> To consider that structure of Takasago portion is delayed



<sup>.</sup> Change the starting date of installation below

Installation HRSG was re-started from 23rd-Jun

Installation Exhaust duct was re-started from 15st-May

<sup>2.</sup> To consider that structure of Takasago portion is delayed



Change the starting date of installation below

Installation HRSG was re-started from 23rd-Jun

<sup>·</sup> Installation Exhaust duct was re-started from 15st-May

<sup>2.</sup> To consider that structure of Takasago portion is delayed









| Contract No. 19/83002 Lamma Power Station