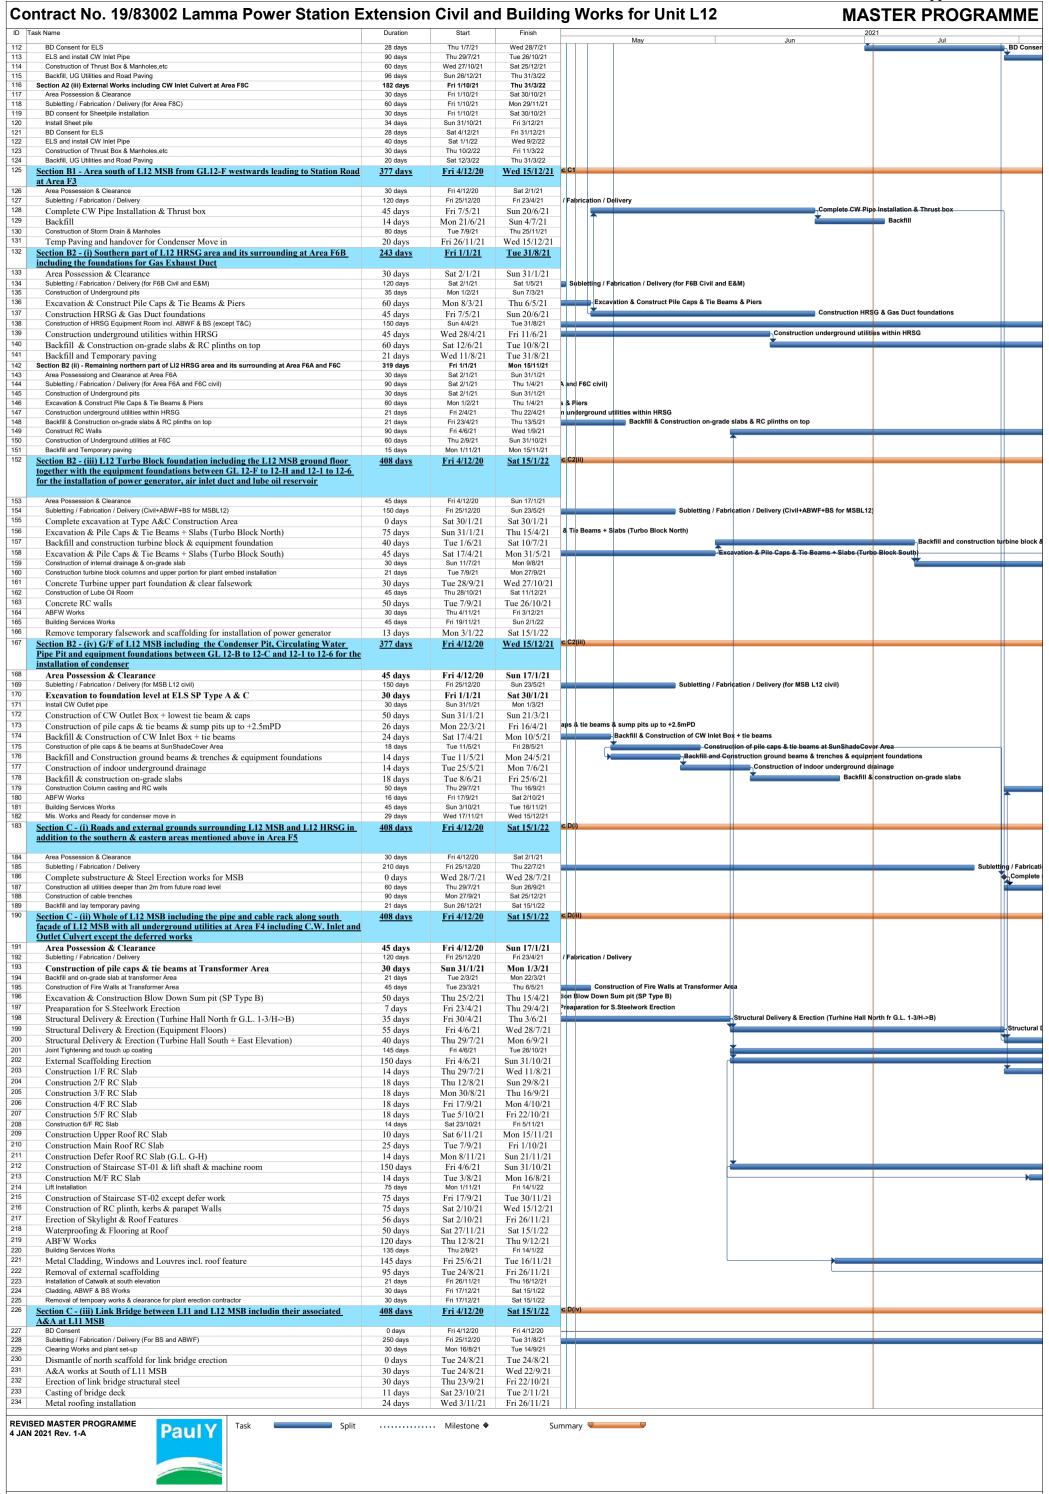

ay

<sup>2.</sup> To consider that structure of Takasago portion is delayed



<sup>1.</sup> Change the starting date of installation below

Installation HRSG was re-started from 23rd-Jun

Installation Exhaust duct was re-started from 15st-May

<sup>2.</sup> To consider that structure of Takasago portion is delayed



<sup>.</sup> Change the starting date of installation below

Installation HRSG was re-started from 23rd-Jun

Installation Exhaust duct was re-started from 15st-May

<sup>2.</sup> To consider that structure of Takasago portion is delayed



Change the starting date of installation below

Installation HRSG was re-started from 23rd-Jun

<sup>·</sup> Installation Exhaust duct was re-started from 15st-May

<sup>2.</sup> To consider that structure of Takasago portion is delayed









| Contract No. 19/83002 Lamma Power Station                                               | Extension | n Civil an   | d Building <b>V</b> | Vorks for Unit L12 | M   | ASTER PROGRAMN |
|-----------------------------------------------------------------------------------------|-----------|--------------|---------------------|--------------------|-----|----------------|
| ID Task Name                                                                            | Duration  | Start        | Finish              | Mari               | L.  | 2021           |
| 18 TX Room: Install HKE Transformer, MEP Works & Testing                                | 90 days   | Tue 12/7/22  | Sun 9/10/22         | May                | Jun | Jul            |
| TX Room: HKE Power Energization / Inspection