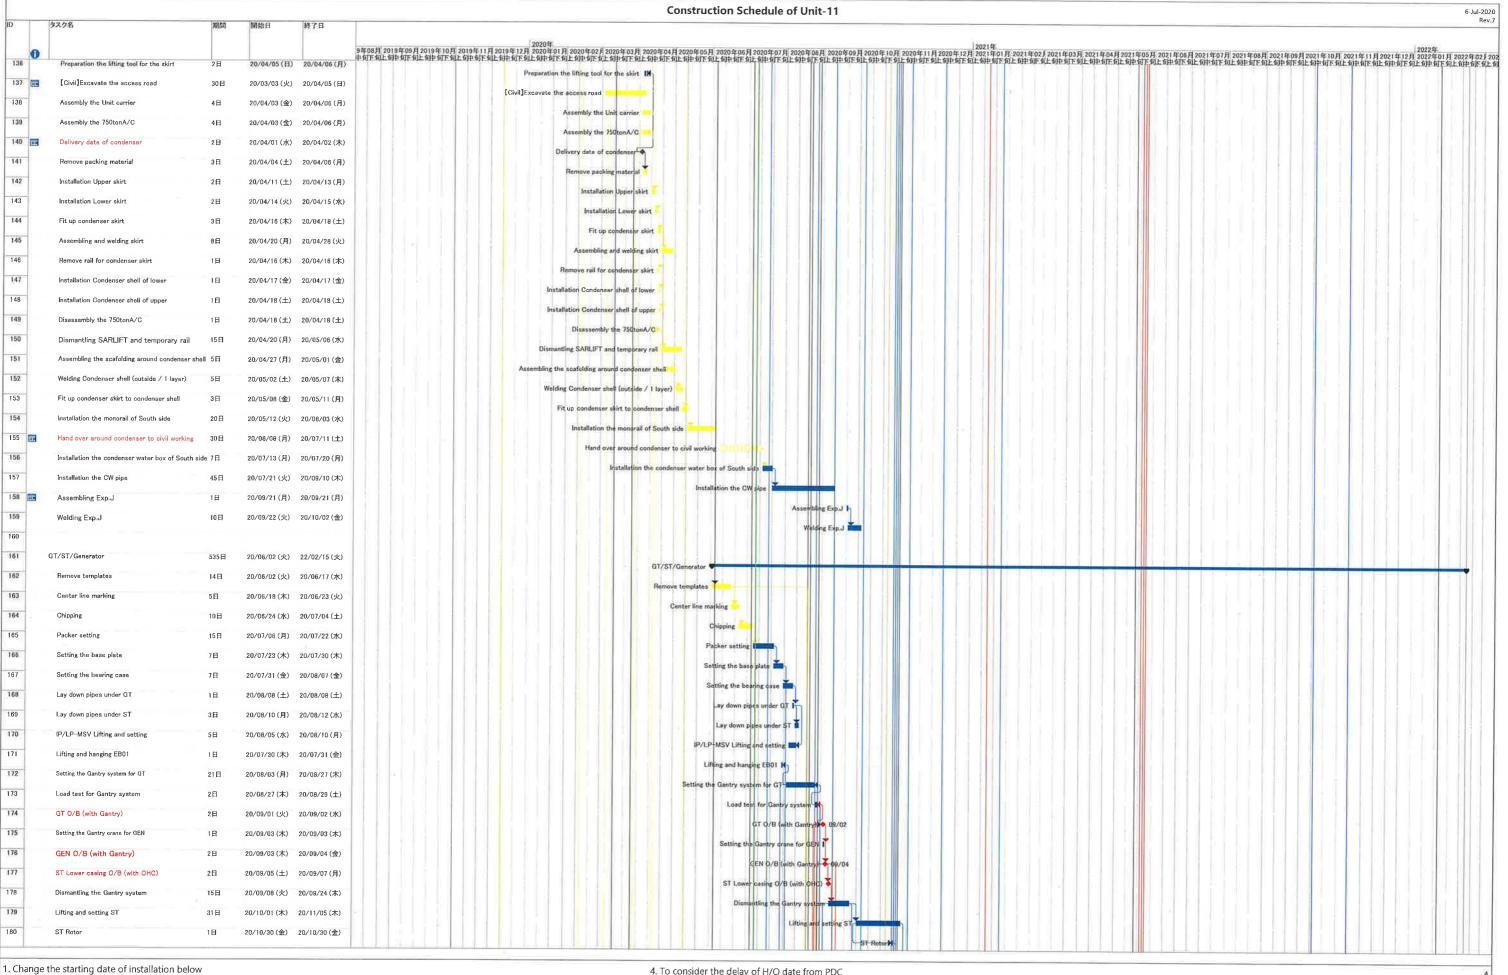

| ntract No. 17/8002 Lamma Power Station Extension Civil and Building Works for Unit L11    Task Name   Duration   Start |                                                                                   |                     |                         |              | Master Prog Rev 3 | Refer to CEM dated 26Marc                       |     |  |
|------------------------------------------------------------------------------------------------------------------------|-----------------------------------------------------------------------------------|---------------------|-------------------------|--------------|-------------------|-------------------------------------------------|-----|--|
|                                                                                                                        |                                                                                   | Duration Start      |                         | Finish       | May               | Jun                                             | Jul |  |
|                                                                                                                        | and Building Works for Unit 11 and Assoicated Works                               | <u>1197 days</u>    |                         | Thu 30/9/21  |                   |                                                 |     |  |
|                                                                                                                        | ntract Key Dates                                                                  | 1197 days           |                         | Thu 30/9/21  |                   |                                                 |     |  |
|                                                                                                                        | Contract Commencement Date  Completion Dates                                      | 0 days<br>1044 days | Fri 1/6/18 Wed 31/10/18 | Fri 1/6/18   |                   |                                                 |     |  |
|                                                                                                                        | Section A1 - Ground treatment installation works at Zone 1A                       |                     | Wed 31/10/18            |              |                   |                                                 |     |  |
|                                                                                                                        | Section A2 - Ground treatment installation works at Zone 1B                       |                     | Wed 31/10/18            |              |                   |                                                 |     |  |
|                                                                                                                        | Section A3 - Ground treatment installation works at Zone 2                        | 0 days              | Sun 17/3/19             |              |                   |                                                 |     |  |
|                                                                                                                        | Section A4 - Ground treatment installation works at Zone 3                        | 0 days              | Thu 21/3/19             |              |                   |                                                 |     |  |
|                                                                                                                        | Section A5 (i) - Ground treatment installation works at Zone 4 - Band drain       | 0 days              | Thu 28/3/19             |              |                   |                                                 |     |  |
|                                                                                                                        | installation                                                                      | v ===5 =            |                         |              |                   |                                                 |     |  |
|                                                                                                                        | Section A5 (ii) - Ground treatment installation works at Zone 4 - Surcharge       | 0 days              | Wed 30/9/20             | Wed 30/9/20  |                   |                                                 |     |  |
|                                                                                                                        | filling                                                                           | ·                   |                         |              |                   |                                                 |     |  |
|                                                                                                                        | Section A6 (i) - A&A Works for No. 4 C.W. Outfall at Area E18                     | 0 days              | Sat 28/3/20             | Sat 28/3/20  |                   |                                                 |     |  |
|                                                                                                                        | Section A6 (ii) - External works at Area E15                                      | 0 days              | Sat 15/2/20             | Sat 15/2/20  |                   |                                                 |     |  |
|                                                                                                                        | Section B1 (i) - Area south of L11 MSB and HRSG from GL11-F eastwards             | 0 days              | Sun 1/3/20              | Sun 1/3/20   |                   |                                                 |     |  |
|                                                                                                                        | leading to Chimney Road at Area E1 & E2                                           | ·                   |                         |              |                   |                                                 |     |  |
|                                                                                                                        | Section B1 (ii) - Supporting structures for overhead cranes of L11 MSB            | 0 days              | Tue 17/3/20             | Tue 17/3/20  |                   |                                                 |     |  |
|                                                                                                                        | including the associated roof structure except the roof deferred works            |                     |                         |              |                   |                                                 |     |  |
|                                                                                                                        | Section B1 (iii) - FSRU Civil works at Area E13                                   | 0 days              | Mon 31/5/21             | Mon 31/5/21  |                   | Section B1 (iii) - FSRU Civil works at Area E13 |     |  |
|                                                                                                                        | Section B2 - Retractable Cover D at Area E22                                      | 0 days              | Tue 31/3/20             | Tue 31/3/20  |                   |                                                 |     |  |
|                                                                                                                        | Section B3 - External works at Area B1, D2 and D4                                 | 0 days              | Thu 30/4/20             | Thu 30/4/20  |                   |                                                 |     |  |
|                                                                                                                        | Section C1 - Area south of L11 MSB from GL11-F westwards leading to               | 0 days              | Sun 1/3/20              | Sun 1/3/20   |                   |                                                 |     |  |
|                                                                                                                        | Station Road at Area E3(A) & E3(B)                                                |                     |                         |              |                   |                                                 |     |  |
|                                                                                                                        | Section C2 - (i) Southern part of L11 HRSG area and its surrounding at Area       | 0 days              | Sun 1/12/19             | Sun 1/12/19  |                   |                                                 |     |  |
|                                                                                                                        | E7 except the deferred works for Lube Oil Storage Tank                            |                     |                         |              |                   |                                                 |     |  |
|                                                                                                                        | Section C2 - (ii) L11 Turbo Block foundation including the L11 MSB ground         | 0 days              | Thu 30/4/20             | Thu 30/4/20  |                   |                                                 |     |  |
|                                                                                                                        | floor together with the equipment foundations between GL 11-F to 11-H and         |                     |                         |              |                   |                                                 |     |  |
|                                                                                                                        | 11-1 to 11-6 for the installation of power generator, air inlet duct and lube oil |                     |                         |              |                   |                                                 |     |  |
|                                                                                                                        | reservoir                                                                         |                     |                         |              |                   |                                                 |     |  |
|                                                                                                                        | Section C2 - (iii) G/F of L11 MSB including the Condenser Pit, Circulating        | 0 days              | Sun 1/3/20              | Sun 1/3/20   |                   |                                                 |     |  |
|                                                                                                                        | Water Pipe Pit and equipment foundations between GL 11-B to 11-C and              |                     |                         |              |                   |                                                 |     |  |
|                                                                                                                        | 11-1 to 11-6 for the installation of condenser                                    |                     |                         |              |                   |                                                 |     |  |
|                                                                                                                        | Section D - (i) Roads and external grounds surrounding L11 MSB and L11            | 0 days              | Tue 31/12/19            | Tue 31/12/19 |                   |                                                 |     |  |
|                                                                                                                        | HRSG in addition to the southern & eastern areas mentioned above in Area          | •                   |                         |              |                   |                                                 |     |  |
|                                                                                                                        | E5 and E6                                                                         |                     |                         |              |                   |                                                 |     |  |
|                                                                                                                        | Section D - (ii) Remaining northern part of L11 HRSG area and its                 | 0 days              | Sun 1/3/20              | Sun 1/3/20   |                   |                                                 |     |  |
|                                                                                                                        | surrounding in Area E6                                                            |                     |                         |              |                   |                                                 |     |  |
|                                                                                                                        | Section D - (iii) Whole of L11 MSB including the pipe and cable rack along        | 0 days              | Thu 30/4/20             | Thu 30/4/20  |                   |                                                 |     |  |
|                                                                                                                        | south façade of L11 MSB with all underground utilities at Area E4 including       | -                   |                         |              |                   |                                                 |     |  |
|                                                                                                                        | C.W. Inlet and Outlet Culvert except the deferred works                           |                     |                         |              |                   |                                                 |     |  |
|                                                                                                                        | Section D - (iv) Link Bridge between L10 and L11 MSB and at the south of          | 0 days              | Thu 30/4/20             | Thu 30/4/20  |                   |                                                 |     |  |
|                                                                                                                        | L11 MSB including their associated alternations & additions (A&A) Works           |                     |                         |              |                   |                                                 |     |  |
|                                                                                                                        | at L10 MSB                                                                        |                     |                         |              |                   |                                                 |     |  |
|                                                                                                                        | Section D - (v) Gas Duct Foundation, Pipe and Cable Rack and associated           | 0 days              | Sat 1/2/20              | Sat 1/2/20   |                   |                                                 |     |  |
|                                                                                                                        | trench in Area E20                                                                |                     |                         |              |                   |                                                 |     |  |
|                                                                                                                        | Section E1 - (i) Link BrIdge and Pipe and Cable Rack connecting L11 MSB           | 0 days              | Mon 28/9/20             | Mon 28/9/20  |                   |                                                 |     |  |
|                                                                                                                        | to the western area of L11 MSB at Area E3                                         |                     |                         |              |                   |                                                 |     |  |
|                                                                                                                        | Section E1 - (ii) Gas Receiving Station and L11 Gas Receiving Station             | 0 days              | Tue 30/6/20             | Tue 30/6/20  |                   |                                                 |     |  |
|                                                                                                                        | Equipment Room (GRS) Area Extension at Area E16                                   | -                   |                         |              |                   |                                                 |     |  |
|                                                                                                                        | Section E1 - (iii) External Works at Area E15 ( C )                               | 0 days              | Sun 28/2/21             | Sun 28/2/21  |                   |                                                 |     |  |
|                                                                                                                        | Section E2 - Pipe and Cable Rack and trench at west of Chimney Road and           | 0 days              | Thu 17/9/20             | Thu 17/9/20  |                   |                                                 |     |  |
|                                                                                                                        | Pipe and Cable Rack at south of Middle Road at Area E8 and E19                    | <del>.</del>        |                         |              |                   |                                                 |     |  |
|                                                                                                                        | Section E3 - Gas Pipe Support Foundation and Pipe Trench and associated           | 0 days              | Tue 30/6/20             | Tue 30/6/20  |                   |                                                 |     |  |
|                                                                                                                        | external works at Area E14, E15 (A) and E15 (B)                                   | <del>.</del>        |                         |              |                   |                                                 |     |  |
|                                                                                                                        | Section E4 - 275kV cable trenching works connecting the 275kV Switching           | 0 days              | Sun 15/9/19             | Sun 15/9/19  |                   |                                                 |     |  |
|                                                                                                                        | Station Extension and L11 MSB at Area E9 (A)                                      | -<br>               |                         |              |                   |                                                 |     |  |
|                                                                                                                        | Section F - 275kV Station Building Extension and associated works at Area         | 0 days              | Sat 30/5/20             | Sat 30/5/20  |                   |                                                 |     |  |
|                                                                                                                        | E17                                                                               | <b>.</b>            |                         |              |                   |                                                 |     |  |
|                                                                                                                        | Section G - A&A Works at No. 4 C.W. Intake at Area E12                            | 0 days              | Sun 31/5/20             | Sun 31/5/20  |                   |                                                 |     |  |
|                                                                                                                        | Section H - L11 Steel flue liner at No. 4 Chimney                                 | 0 days              | Mon 15/7/19             |              |                   |                                                 |     |  |
|                                                                                                                        |                                                                                   | •                   |                         |              |                   |                                                 |     |  |
|                                                                                                                        |                                                                                   |                     |                         |              |                   |                                                 |     |  |
| ~~~                                                                                                                    | aster Prog Rev 3 Task Split Split                                                 | Miles               | tone 🌢                  | Sı           | nary 🔻            |                                                 |     |  |