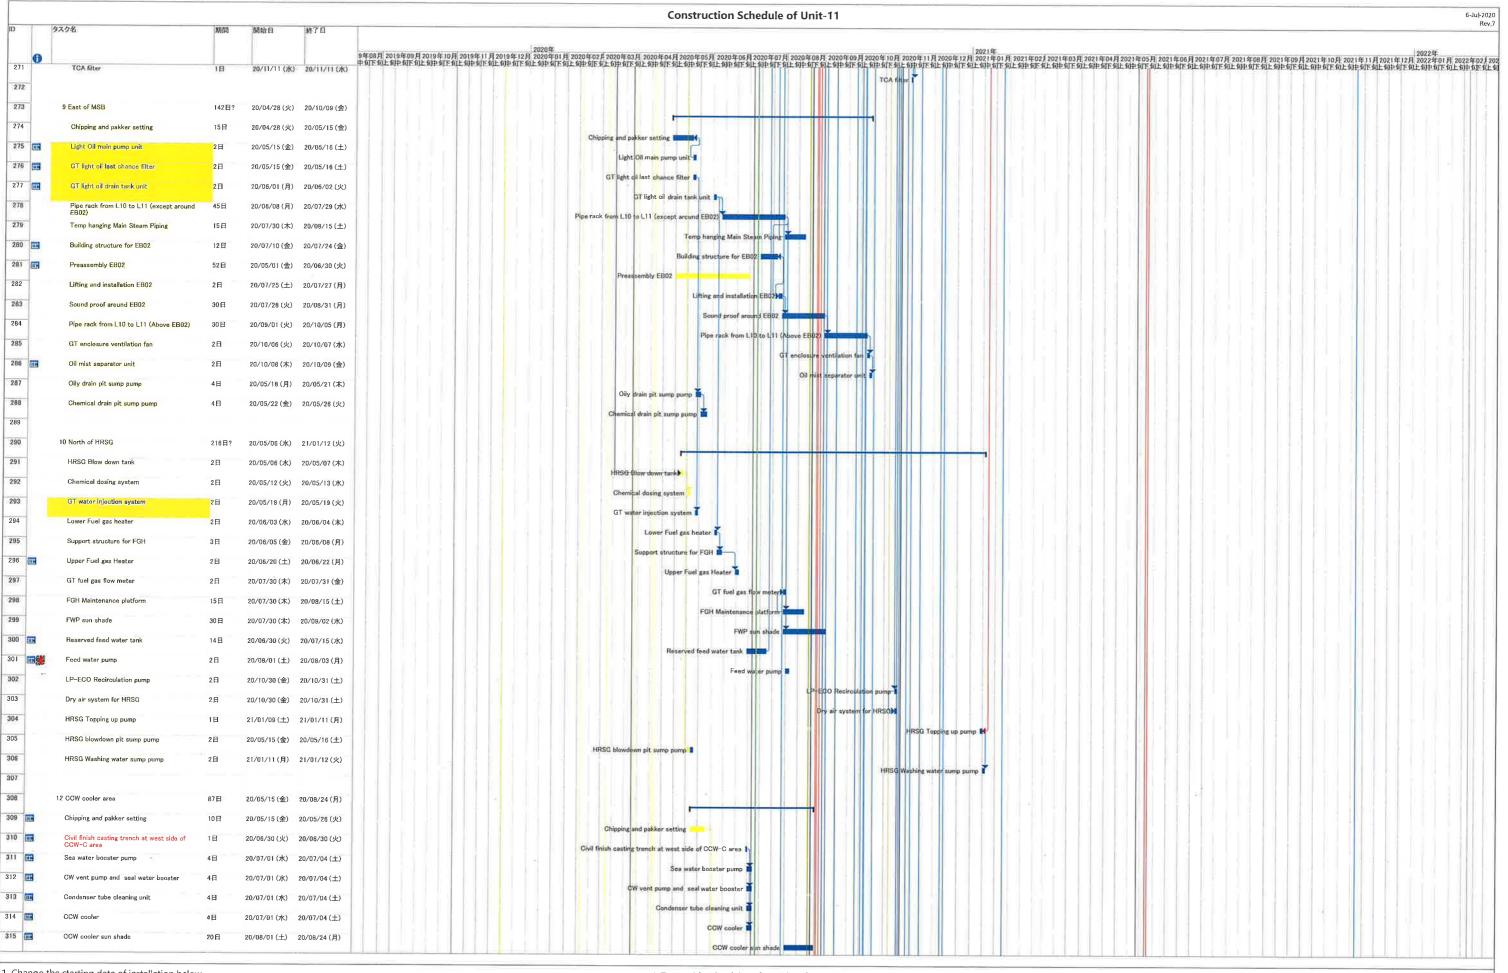

| ntract No. 17/8002 Lamma Power Station Extension Civil and Building Works for Unit L11    Task Name   Duration   Start |                                                                                   |                     |                         |              | Master Prog Rev 3 | Refer to CEM dated 26Marc                       |     |  |
|------------------------------------------------------------------------------------------------------------------------|-----------------------------------------------------------------------------------|---------------------|-------------------------|--------------|-------------------|-------------------------------------------------|-----|--|
|                                                                                                                        |                                                                                   | Duration Start      |                         | Finish       | May               | Jun                                             | Jul |  |
|                                                                                                                        | and Building Works for Unit 11 and Assoicated Works                               | <u>1197 days</u>    |                         | Thu 30/9/21  |                   |                                                 |     |  |
|                                                                                                                        | ntract Key Dates                                                                  | 1197 days           |                         | Thu 30/9/21  |                   |                                                 |     |  |
|                                                                                                                        | Contract Commencement Date  Completion Dates                                      | 0 days<br>1044 days | Fri 1/6/18 Wed 31/10/18 | Fri 1/6/18   |                   |                                                 |     |  |
|                                                                                                                        | Section A1 - Ground treatment installation works at Zone 1A                       |                     | Wed 31/10/18            |              |                   |                                                 |     |  |
|                                                                                                                        | Section A2 - Ground treatment installation works at Zone 1B                       |                     | Wed 31/10/18            |              |                   |                                                 |     |  |
|                                                                                                                        | Section A3 - Ground treatment installation works at Zone 2                        | 0 days              | Sun 17/3/19             |              |                   |                                                 |     |  |
|                                                                                                                        | Section A4 - Ground treatment installation works at Zone 3                        | 0 days              | Thu 21/3/19             |              |                   |                                                 |     |  |
|                                                                                                                        | Section A5 (i) - Ground treatment installation works at Zone 4 - Band drain       | 0 days              | Thu 28/3/19             |              |                   |                                                 |     |  |
|                                                                                                                        | installation                                                                      | v ===5 =            |                         |              |                   |                                                 |     |  |
|                                                                                                                        | Section A5 (ii) - Ground treatment installation works at Zone 4 - Surcharge       | 0 days              | Wed 30/9/20             | Wed 30/9/20  |                   |                                                 |     |  |
|                                                                                                                        | filling                                                                           | ·                   |                         |              |                   |                                                 |     |  |
|                                                                                                                        | Section A6 (i) - A&A Works for No. 4 C.W. Outfall at Area E18                     | 0 days              | Sat 28/3/20             | Sat 28/3/20  |                   |                                                 |     |  |
|                                                                                                                        | Section A6 (ii) - External works at Area E15                                      | 0 days              | Sat 15/2/20             | Sat 15/2/20  |                   |                                                 |     |  |
|                                                                                                                        | Section B1 (i) - Area south of L11 MSB and HRSG from GL11-F eastwards             | 0 days              | Sun 1/3/20              | Sun 1/3/20   |                   |                                                 |     |  |
|                                                                                                                        | leading to Chimney Road at Area E1 & E2                                           | ·                   |                         |              |                   |                                                 |     |  |
|                                                                                                                        | Section B1 (ii) - Supporting structures for overhead cranes of L11 MSB            | 0 days              | Tue 17/3/20             | Tue 17/3/20  |                   |                                                 |     |  |
|                                                                                                                        | including the associated roof structure except the roof deferred works            |                     |                         |              |                   |                                                 |     |  |
|                                                                                                                        | Section B1 (iii) - FSRU Civil works at Area E13                                   | 0 days              | Mon 31/5/21             | Mon 31/5/21  |                   | Section B1 (iii) - FSRU Civil works at Area E13 |     |  |
|                                                                                                                        | Section B2 - Retractable Cover D at Area E22                                      | 0 days              | Tue 31/3/20             | Tue 31/3/20  |                   |                                                 |     |  |
|                                                                                                                        | Section B3 - External works at Area B1, D2 and D4                                 | 0 days              | Thu 30/4/20             | Thu 30/4/20  |                   |                                                 |     |  |
|                                                                                                                        | Section C1 - Area south of L11 MSB from GL11-F westwards leading to               | 0 days              | Sun 1/3/20              | Sun 1/3/20   |                   |                                                 |     |  |
|                                                                                                                        | Station Road at Area E3(A) & E3(B)                                                |                     |                         |              |                   |                                                 |     |  |
|                                                                                                                        | Section C2 - (i) Southern part of L11 HRSG area and its surrounding at Area       | 0 days              | Sun 1/12/19             | Sun 1/12/19  |                   |                                                 |     |  |
|                                                                                                                        | E7 except the deferred works for Lube Oil Storage Tank                            |                     |                         |              |                   |                                                 |     |  |
|                                                                                                                        | Section C2 - (ii) L11 Turbo Block foundation including the L11 MSB ground         | 0 days              | Thu 30/4/20             | Thu 30/4/20  |                   |                                                 |     |  |
|                                                                                                                        | floor together with the equipment foundations between GL 11-F to 11-H and         |                     |                         |              |                   |                                                 |     |  |
|                                                                                                                        | 11-1 to 11-6 for the installation of power generator, air inlet duct and lube oil |                     |                         |              |                   |                                                 |     |  |
|                                                                                                                        | reservoir                                                                         |                     |                         |              |                   |                                                 |     |  |
|                                                                                                                        | Section C2 - (iii) G/F of L11 MSB including the Condenser Pit, Circulating        | 0 days              | Sun 1/3/20              | Sun 1/3/20   |                   |                                                 |     |  |
|                                                                                                                        | Water Pipe Pit and equipment foundations between GL 11-B to 11-C and              |                     |                         |              |                   |                                                 |     |  |
|                                                                                                                        | 11-1 to 11-6 for the installation of condenser                                    |                     |                         |              |                   |                                                 |     |  |
|                                                                                                                        | Section D - (i) Roads and external grounds surrounding L11 MSB and L11            | 0 days              | Tue 31/12/19            | Tue 31/12/19 |                   |                                                 |     |  |
|                                                                                                                        | HRSG in addition to the southern & eastern areas mentioned above in Area          | •                   |                         |              |                   |                                                 |     |  |
|                                                                                                                        | E5 and E6                                                                         |                     |                         |              |                   |                                                 |     |  |
|                                                                                                                        | Section D - (ii) Remaining northern part of L11 HRSG area and its                 | 0 days              | Sun 1/3/20              | Sun 1/3/20   |                   |                                                 |     |  |
|                                                                                                                        | surrounding in Area E6                                                            |                     |                         |              |                   |                                                 |     |  |
|                                                                                                                        | Section D - (iii) Whole of L11 MSB including the pipe and cable rack along        | 0 days              | Thu 30/4/20             | Thu 30/4/20  |                   |                                                 |     |  |
|                                                                                                                        | south façade of L11 MSB with all underground utilities at Area E4 including       | -                   |                         |              |                   |                                                 |     |  |
|                                                                                                                        | C.W. Inlet and Outlet Culvert except the deferred works                           |                     |                         |              |                   |                                                 |     |  |
|                                                                                                                        | Section D - (iv) Link Bridge between L10 and L11 MSB and at the south of          | 0 days              | Thu 30/4/20             | Thu 30/4/20  |                   |                                                 |     |  |
|                                                                                                                        | L11 MSB including their associated alternations & additions (A&A) Works           |                     |                         |              |                   |                                                 |     |  |
|                                                                                                                        | at L10 MSB                                                                        |                     |                         |              |                   |                                                 |     |  |
|                                                                                                                        | Section D - (v) Gas Duct Foundation, Pipe and Cable Rack and associated           | 0 days              | Sat 1/2/20              | Sat 1/2/20   |                   |                                                 |     |  |
|                                                                                                                        | trench in Area E20                                                                |                     |                         |              |                   |                                                 |     |  |
|                                                                                                                        | Section E1 - (i) Link BrIdge and Pipe and Cable Rack connecting L11 MSB           | 0 days              | Mon 28/9/20             | Mon 28/9/20  |                   |                                                 |     |  |
|                                                                                                                        | to the western area of L11 MSB at Area E3                                         |                     |                         |              |                   |                                                 |     |  |
|                                                                                                                        | Section E1 - (ii) Gas Receiving Station and L11 Gas Receiving Station             | 0 days              | Tue 30/6/20             | Tue 30/6/20  |                   |                                                 |     |  |
|                                                                                                                        | Equipment Room (GRS) Area Extension at Area E16                                   | -                   |                         |              |                   |                                                 |     |  |
|                                                                                                                        | Section E1 - (iii) External Works at Area E15 ( C )                               | 0 days              | Sun 28/2/21             | Sun 28/2/21  |                   |                                                 |     |  |
|                                                                                                                        | Section E2 - Pipe and Cable Rack and trench at west of Chimney Road and           | 0 days              | Thu 17/9/20             | Thu 17/9/20  |                   |                                                 |     |  |
|                                                                                                                        | Pipe and Cable Rack at south of Middle Road at Area E8 and E19                    | <del>.</del>        |                         |              |                   |                                                 |     |  |
|                                                                                                                        | Section E3 - Gas Pipe Support Foundation and Pipe Trench and associated           | 0 days              | Tue 30/6/20             | Tue 30/6/20  |                   |                                                 |     |  |
|                                                                                                                        | external works at Area E14, E15 (A) and E15 (B)                                   | <del>.</del>        |                         |              |                   |                                                 |     |  |
|                                                                                                                        | Section E4 - 275kV cable trenching works connecting the 275kV Switching           | 0 days              | Sun 15/9/19             | Sun 15/9/19  |                   |                                                 |     |  |
|                                                                                                                        | Station Extension and L11 MSB at Area E9 (A)                                      | -<br>               |                         |              |                   |                                                 |     |  |
|                                                                                                                        | Section F - 275kV Station Building Extension and associated works at Area         | 0 days              | Sat 30/5/20             | Sat 30/5/20  |                   |                                                 |     |  |
|                                                                                                                        | E17                                                                               | <b>.</b>            |                         |              |                   |                                                 |     |  |
|                                                                                                                        | Section G - A&A Works at No. 4 C.W. Intake at Area E12                            | 0 days              | Sun 31/5/20             | Sun 31/5/20  |                   |                                                 |     |  |
|                                                                                                                        | Section H - L11 Steel flue liner at No. 4 Chimney                                 | 0 days              | Mon 15/7/19             |              |                   |                                                 |     |  |
|                                                                                                                        |                                                                                   | •                   |                         |              |                   |                                                 |     |  |
|                                                                                                                        |                                                                                   |                     |                         |              |                   |                                                 |     |  |
| ~~~                                                                                                                    | aster Prog Rev 3 Task Split Split                                                 | Miles               | tone 🌢                  | Sı           | nary 🔻            |                                                 |     |  |