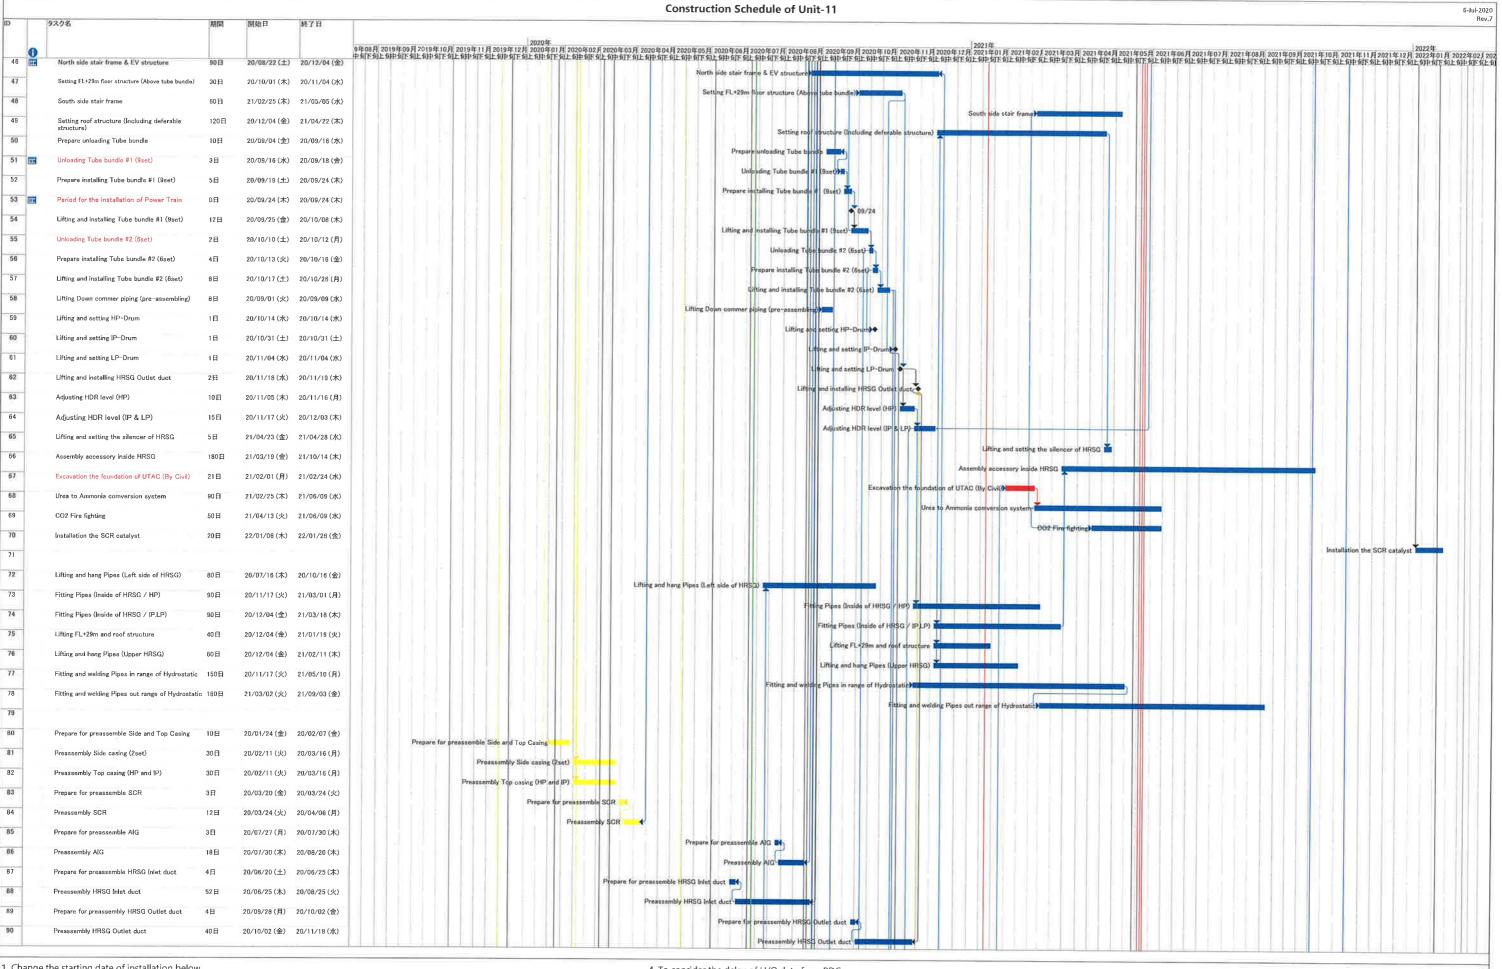

ad close permit                                                                                       | 0 days                |                    |   |     |                          |
| Re-excavate & new cable trench for cable laying                                                                                 | 275 days              |                    |   |     |                          |
|                                                                                                                                 |                       |                    |   |     |                          |









Installation HRSG was re-started from 23rd-Jun

Installation Exhaust duct was re-started from 15st-May

<sup>2,</sup> To consider that structure of Takasago portion is delayed



<sup>1.</sup> Change the starting date of installation below

Installation HRSG was re-started from 23rd-Jun

<sup>·</sup> Installation Exhaust duct was re-started from 15st-May

<sup>2.</sup> To consider that structure of Takasago portion is delayed



<sup>1.</sup> Change the starting date of installation below

<sup>·</sup> Installation HRSG was re-started from 23rd-Jun

Installation Exhaust duct was re-started from 15st-May

<sup>2:</sup> To consider that structure of Takasago portion is delayed



- 1. Change the starting date of installation below
- · Installation HRSG was re-started from 23rd-Jun
- · Installation Exhaust duct was re-started from15st-May
- 2. To consider that structure of Takasago portion is delayed



1. Change the starting date of installation below

<sup>·</sup>