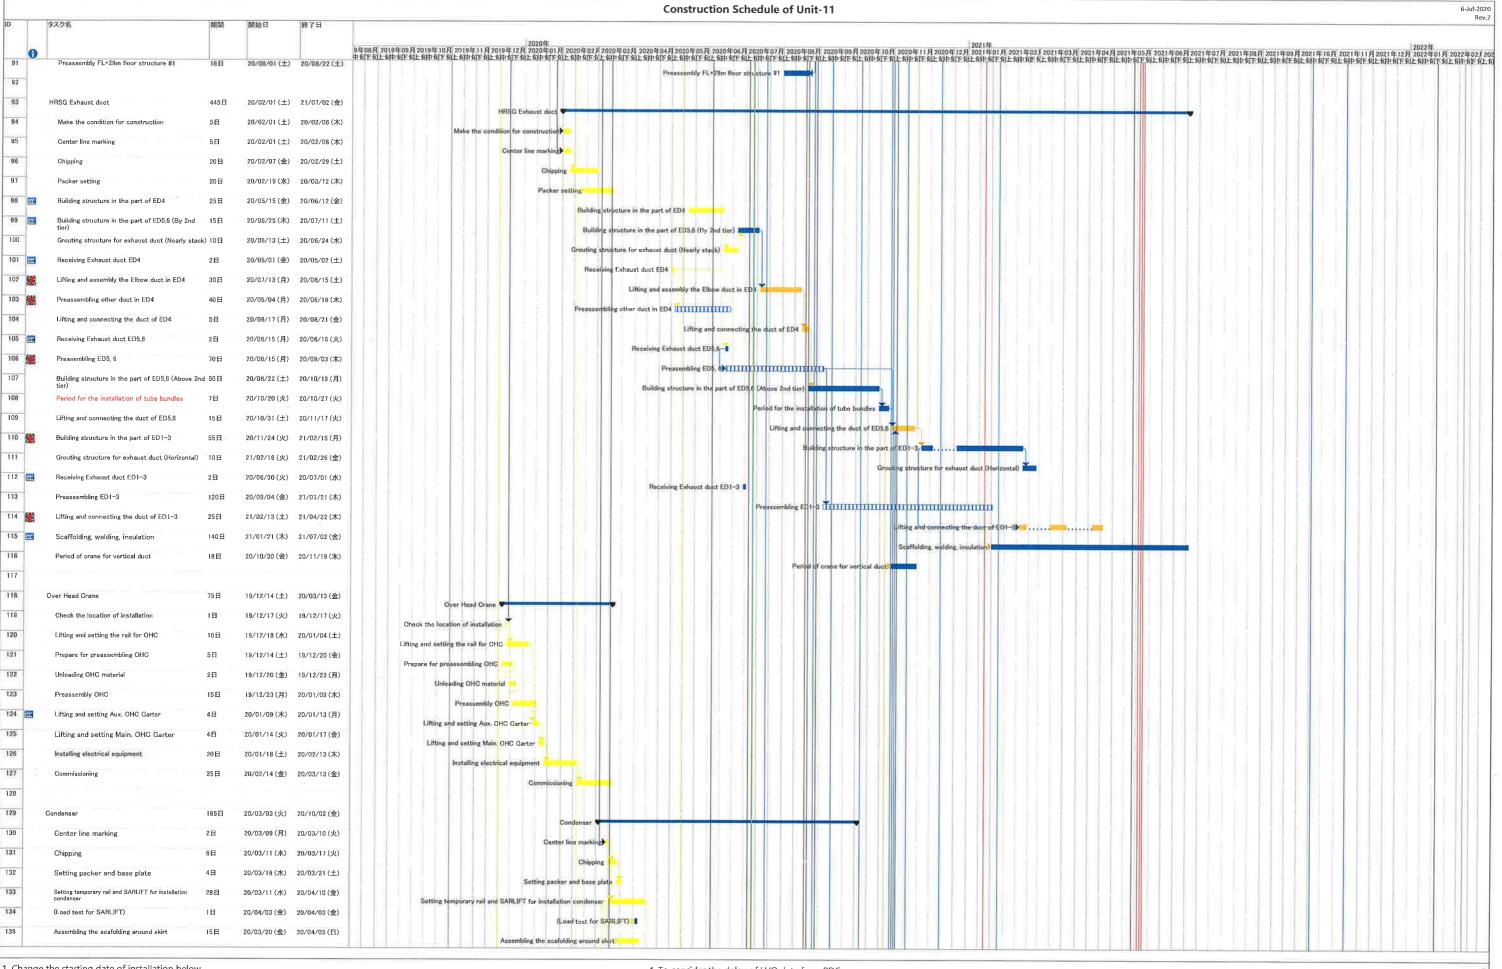

| 275 days              |                    |   |     |                          |
|                                                                                                                                 |                       |                    |   |     |                          |









Installation HRSG was re-started from 23rd-Jun

Installation Exhaust duct was re-started from 15st-May

<sup>2,</sup> To consider that structure of Takasago portion is delayed



<sup>1.</sup> Change the starting date of installation below

Installation HRSG was re-started from 23rd-Jun

<sup>·</sup> Installation Exhaust duct was re-started from 15st-May

<sup>2.</sup> To consider that structure of Takasago portion is delayed



<sup>1.</sup> Change the starting date of installation below

<sup>·</sup> Installation HRSG was re-started from 23rd-Jun

Installation Exhaust duct was re-started from 15st-May

<sup>2:</sup> To consider that structure of Takasago portion is delayed



- 1. Change the starting date of installation below
- · Installation HRSG was re-started from 23rd-Jun
- · Installation Exhaust duct was re-started from15st-May
- 2. To consider that structure of Takasago portion is delayed



1. Change the starting date of installation below

<sup>·</sup> Installation HRSG was re-started from 23rd-Jun

<sup>·</sup> Installation Exhaust duct was re-started from15st-May

<sup>2.</sup> To consider that structure of Takasago portion is delayed



<sup>1.</sup> Change the starting date of installation below