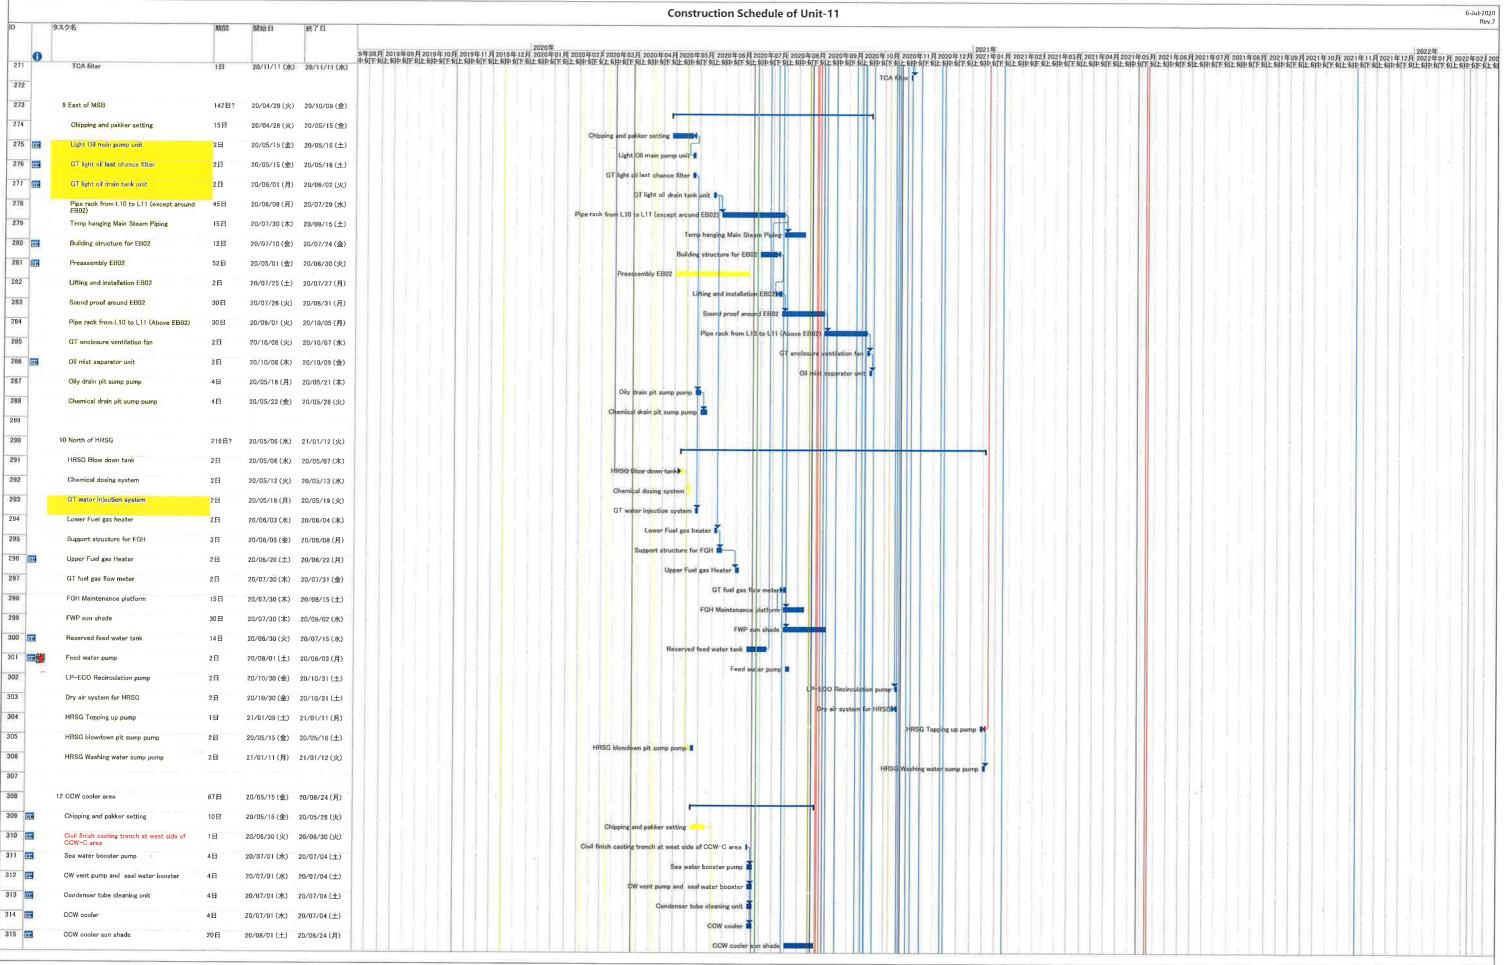

ider that structure of Takasago portion is delayed



- 1. Change the starting date of installation below
- · Installation HRSG was re-started from 23rd-Jun
- · Installation Exhaust duct was re-started from15st-May
- 2. To consider that structure of Takasago portion is delayed



1. Change the starting date of installation below

<sup>·</sup> Installation HRSG was re-started from 23rd-Jun

<sup>·</sup> Installation Exhaust duct was re-started from15st-May

<sup>2.</sup> To consider that structure of Takasago portion is delayed



<sup>1.</sup> Change the starting date of installation below

<sup>·</sup> Installation HRSG was re-started from 23rd-Jun

<sup>·</sup> Installation Exhaust duct was re-started from15st-May

<sup>2.</sup> To consider that structure of Takasago portion is delayed



1. Change the starting date of installation below

Installation HRSG was re-started from 23rd-Jun

<sup>·</sup> Installation Exhaust duct was re-started from 15st-May

<sup>2.</sup> To consider that structure of Takasago portion is delayed



<sup>1.</sup> Change the starting date of installation below

<sup>•</sup> Installation HRSG was re-started from 23rd-Jun

<sup>·</sup> Installation Exhaust duct was re-started from 15st-May

<sup>2.</sup> To consider that structure of Takasago portion is delayed



<sup>1.</sup> Change the starting date of installation below

<sup>·</sup> Installation HRSG was re-started from 23rd-Jun

<sup>·</sup> Installation Exhaust duct was re-started from15st-May

<sup>2.</sup> To consider that structure of Takasago portion is delayed



<sup>1.</sup> Change t