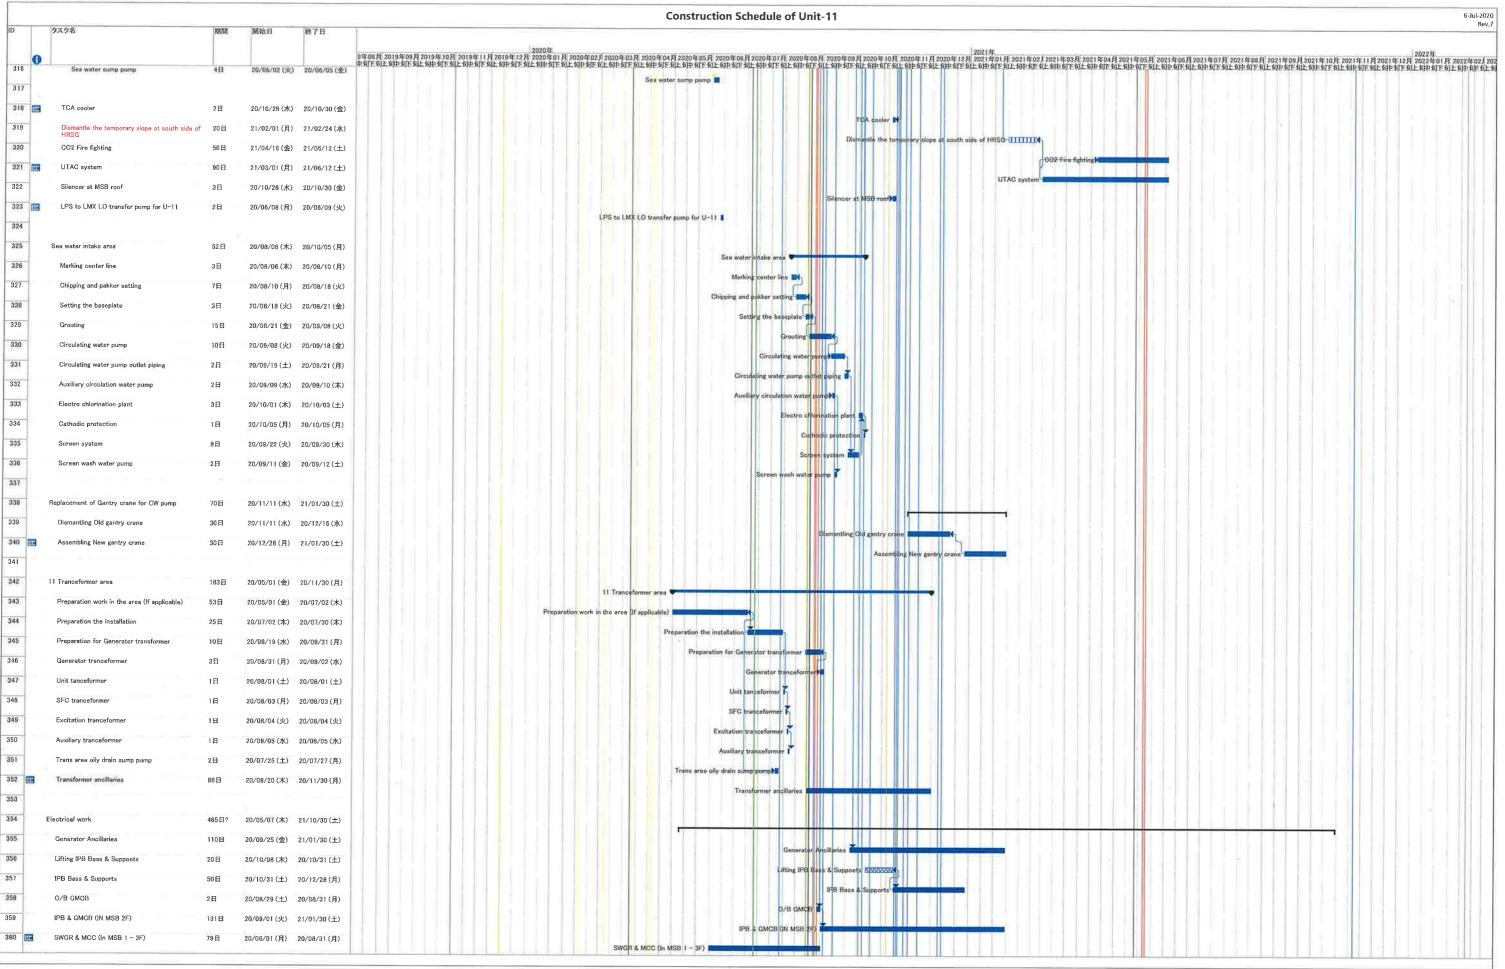

ure of Takasago portion is delayed



1. Change the starting date of installation below

<sup>·</sup> Installation HRSG was re-started from 23rd-Jun

<sup>·</sup> Installation Exhaust duct was re-started from15st-May

<sup>2.</sup> To consider that structure of Takasago portion is delayed



<sup>1.</sup> Change the starting date of installation below

<sup>·</sup> Installation HRSG was re-started from 23rd-Jun

<sup>·</sup> Installation Exhaust duct was re-started from15st-May

<sup>2.</sup> To consider that structure of Takasago portion is delayed



1. Change the starting date of installation below

Installation HRSG was re-started from 23rd-Jun

<sup>·</sup> Installation Exhaust duct was re-started from 15st-May

<sup>2.</sup> To consider that structure of Takasago portion is delayed



<sup>1.</sup> Change the starting date of installation below

<sup>•</sup> Installation HRSG was re-started from 23rd-Jun

<sup>·</sup> Installation Exhaust duct was re-started from 15st-May

<sup>2.</sup> To consider that structure of Takasago portion is delayed



<sup>1.</sup> Change the starting date of installation below

<sup>·</sup> Installation HRSG was re-started from 23rd-Jun

<sup>·</sup> Installation Exhaust duct was re-started from15st-May

<sup>2.</sup> To consider that structure of Takasago portion is delayed



<sup>1.</sup> Change the starting date of installation below

<sup>·</sup> Installation HRSG was re-started from 23rd-Jun

Installation Exhaust duct was re-started from 15st-May

<sup>2.</sup> To consider that structure of Takasago portion is delayed

| 3 4