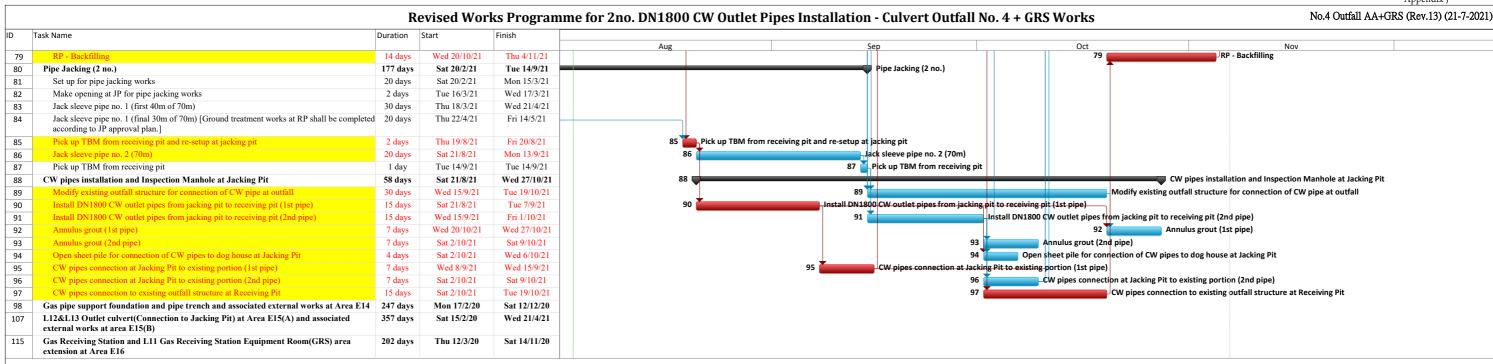

at Area E10                                                         | <u>275 days</u>       |                    |   |     |                          |
| Obtain Permit to work & Road close permit                                                                                       | 0 days                |                    |   |     |                          |
| Re-excavate & new cable trench for cable laying                                                                                 | 275 days              |                    |   |     |                          |
|                                                                                                                                 |                       |                    |   |     |                          |









Installation HRSG was re-started from 23rd-Jun

Installation Exhaust duct was re-started from 15st-May

<sup>2,</sup> To consider that structure of Takasago portion is delayed



<sup>1.</sup> Change the starting date of installation below

Installation HRSG was re-started from 23rd-Jun

<sup>·</sup> Installation Exhaust duct was re-started from 15st-May

<sup>2.</sup> To consider that structure of Takasago portion is delayed



<sup>1.</sup> Change the starting date of installation below

<sup>·</sup> Installation HRSG was re-started from 23rd-Jun

Installation Exhaust duct was re-started from 15st-May

<sup>2:</sup> To consider that structure of Takasago portion is delayed



- 1. Change the starting date of installation below
- · Installation HRSG was re-started from 23rd-Jun
- · In