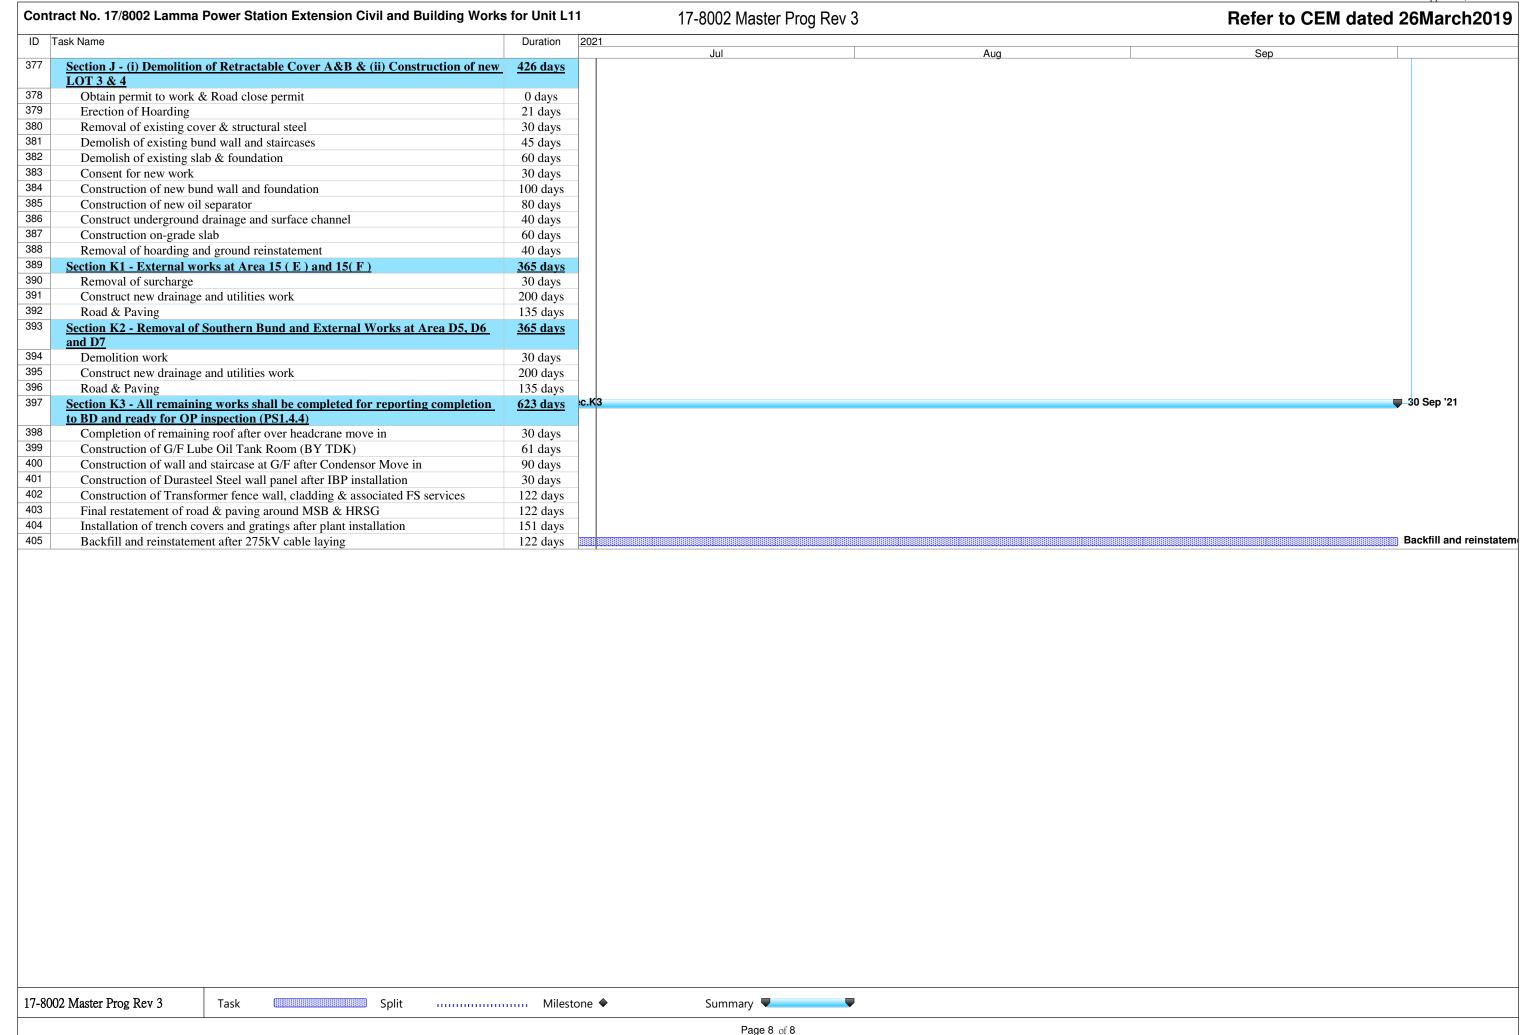

orks at Area E10                                                         | <u>275 days</u>       |                    |   |     |                          |
| Obtain Permit to work & Road close permit                                                                                       | 0 days                |                    |   |     |                          |
| Re-excavate & new cable trench for cable laying                                                                                 | 275 days              |                    |   |     |                          |
|                                                                                                                                 |                       |                    |   |     |                          |









Installation HRSG was re-started from 23rd-Jun

Installation Exhaust duct was re-started from 15st-May

<sup>2,</sup> To consider that structure of Takasago portion is delayed



<sup>1.</sup> Change the starting date of installation below

Installation HRSG was re-started from 23rd-Jun

<sup>·</sup> Installation Exhaust duct was re-started from 15st-May

<sup>2.</sup> To consider that structure of Takasago portion is delayed



<sup>1.</sup> Change the starting date of installation below

<sup>·</sup> Installation HRSG was re-started from 23rd-Jun

Installation Exhaust duct was re-started from 15st-May

<sup>2:</sup> To consider that structure of Takasago portion is delayed



- 1. Change the starting date of installation below
- · Installation HRSG was re-started from 23rd-Jun
-