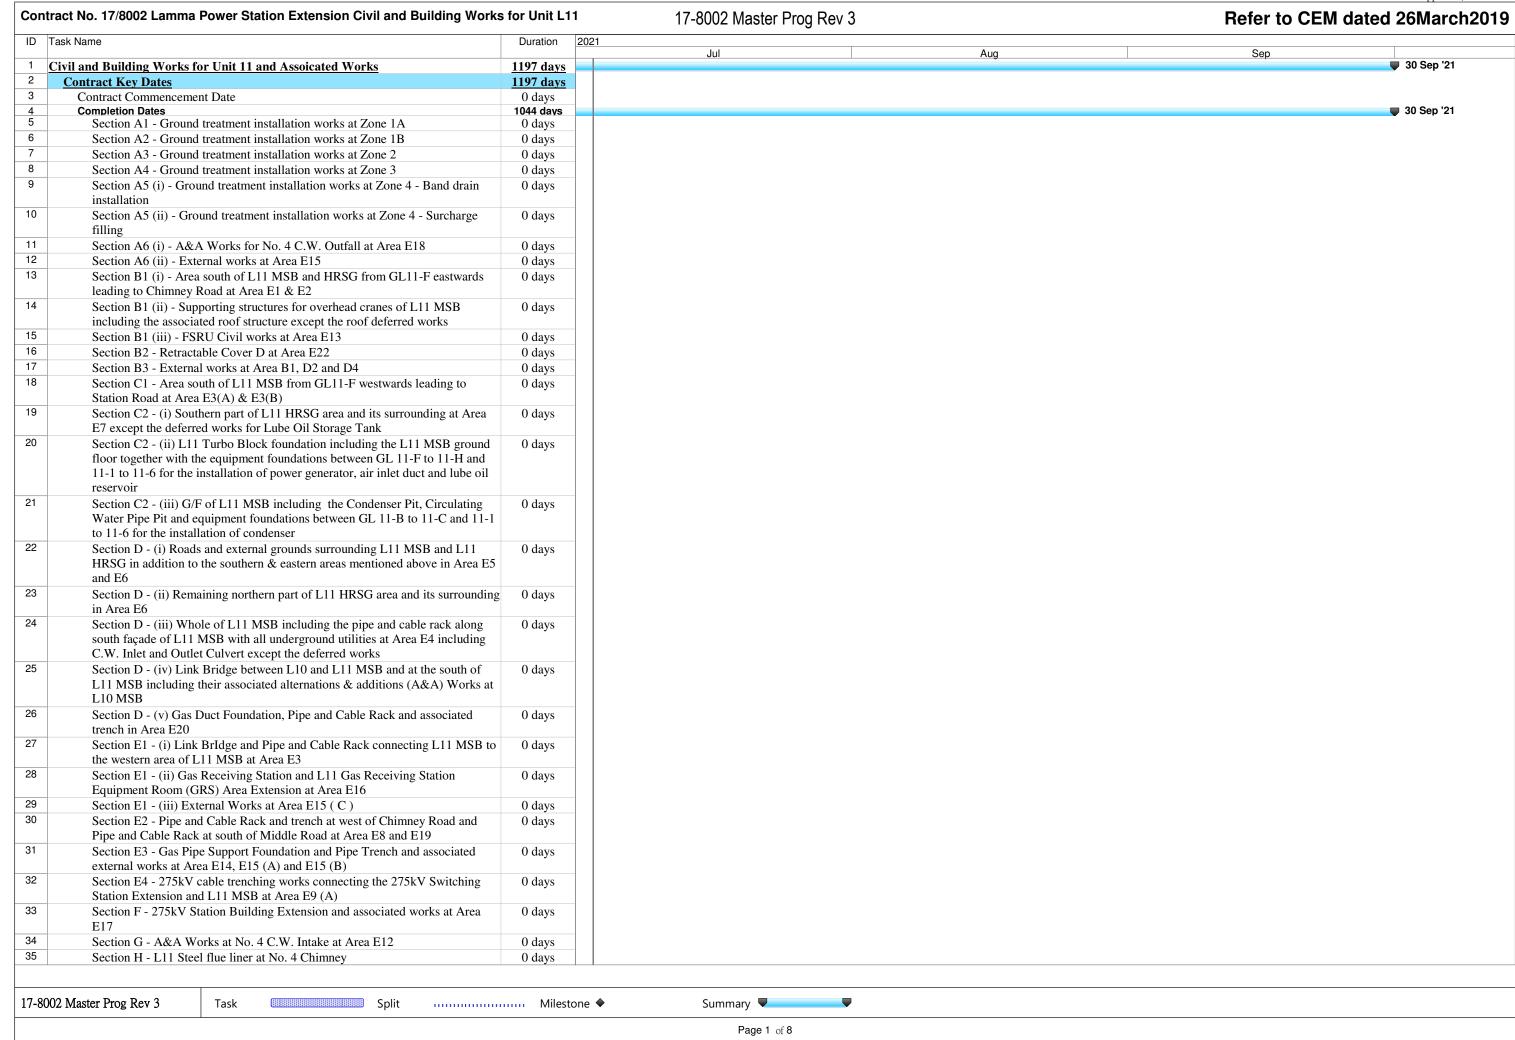

| )  T∈    | sk Name                                                                                                                                                                                                                   | D                        | 10004         |                            |          |      |   |     |                 |
|----------|---------------------------------------------------------------------------------------------------------------------------------------------------------------------------------------------------------------------------|--------------------------|---------------|----------------------------|----------|------|---|-----|-----------------|
|          | SK NATHE