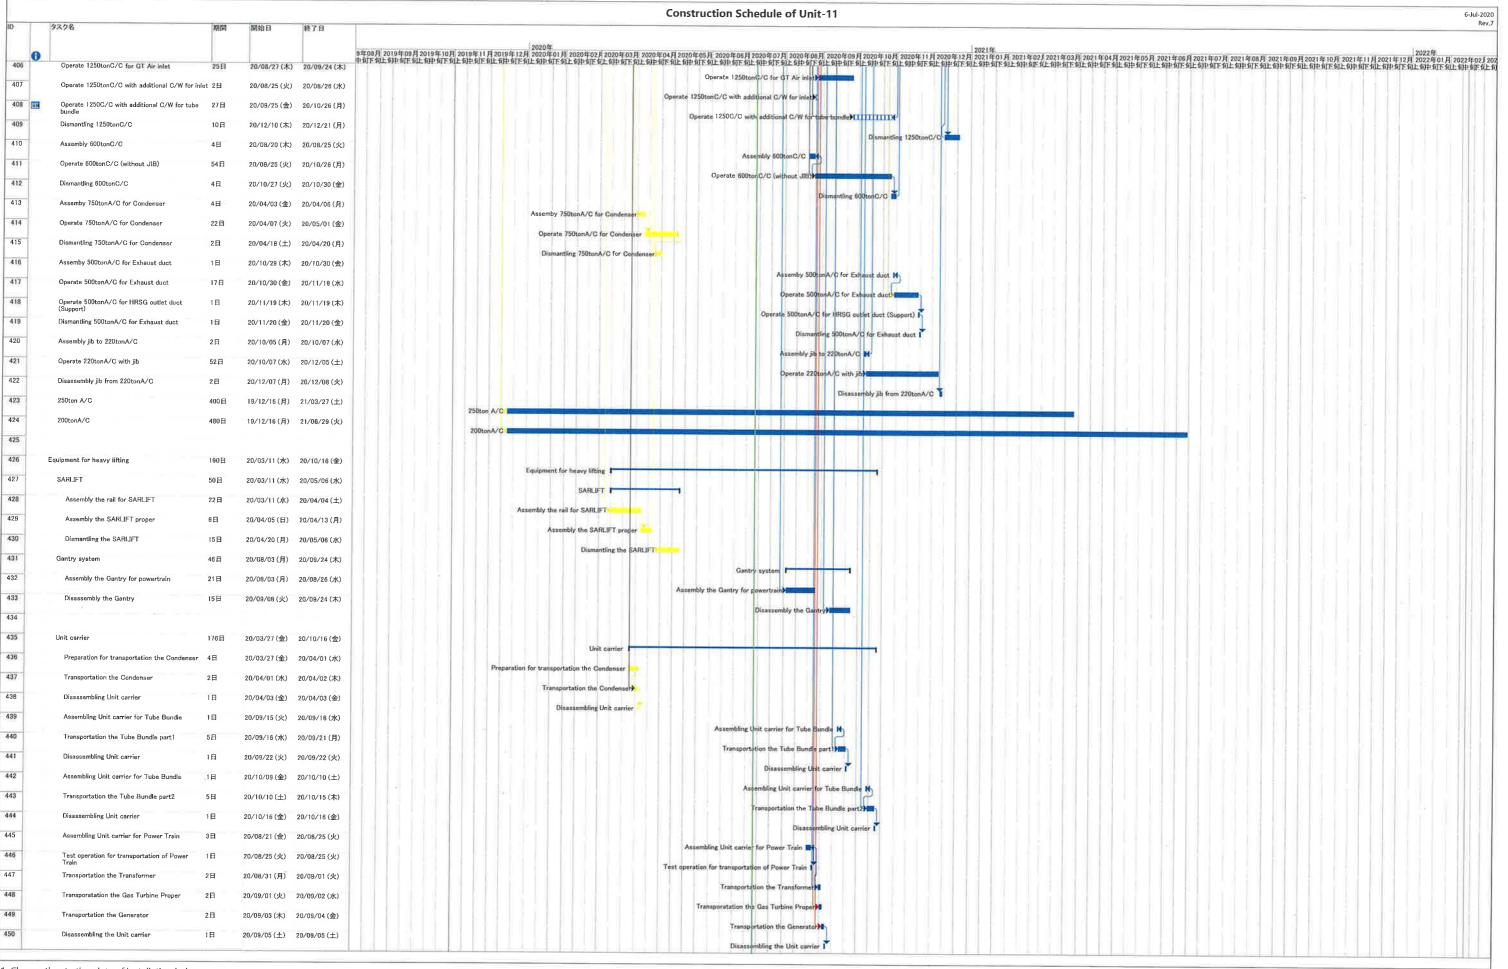

ago portion is delayed



1. Change the starting date of installation below

Installation HRSG was re-started from 23rd-Jun

<sup>·</sup> Installation Exhaust duct was re-started from 15st-May

<sup>2.</sup> To consider that structure of Takasago portion is delayed



<sup>1.</sup> Change the starting date of installation below

<sup>•</sup> Installation HRSG was re-started from 23rd-Jun

<sup>·</sup> Installation Exhaust duct was re-started from 15st-May

<sup>2.</sup> To consider that structure of Takasago portion is delayed



<sup>1.</sup> Change the starting date of installation below

<sup>·</sup> Installation HRSG was re-started from 23rd-Jun

<sup>·</sup> Installation Exhaust duct was re-started from15st-May

<sup>2.</sup> To consider that structure of Takasago portion is delayed



<sup>1.</sup> Change the starting date of installation below

<sup>·</sup> Installation HRSG was re-started from 23rd-Jun

Installation Exhaust duct was re-started from 15st-May

<sup>2.</sup> To consider that structure of Takasago portion is delayed

| 3 4                                                                                                                                                                                                                                         | KEY DATES & MILESTONES