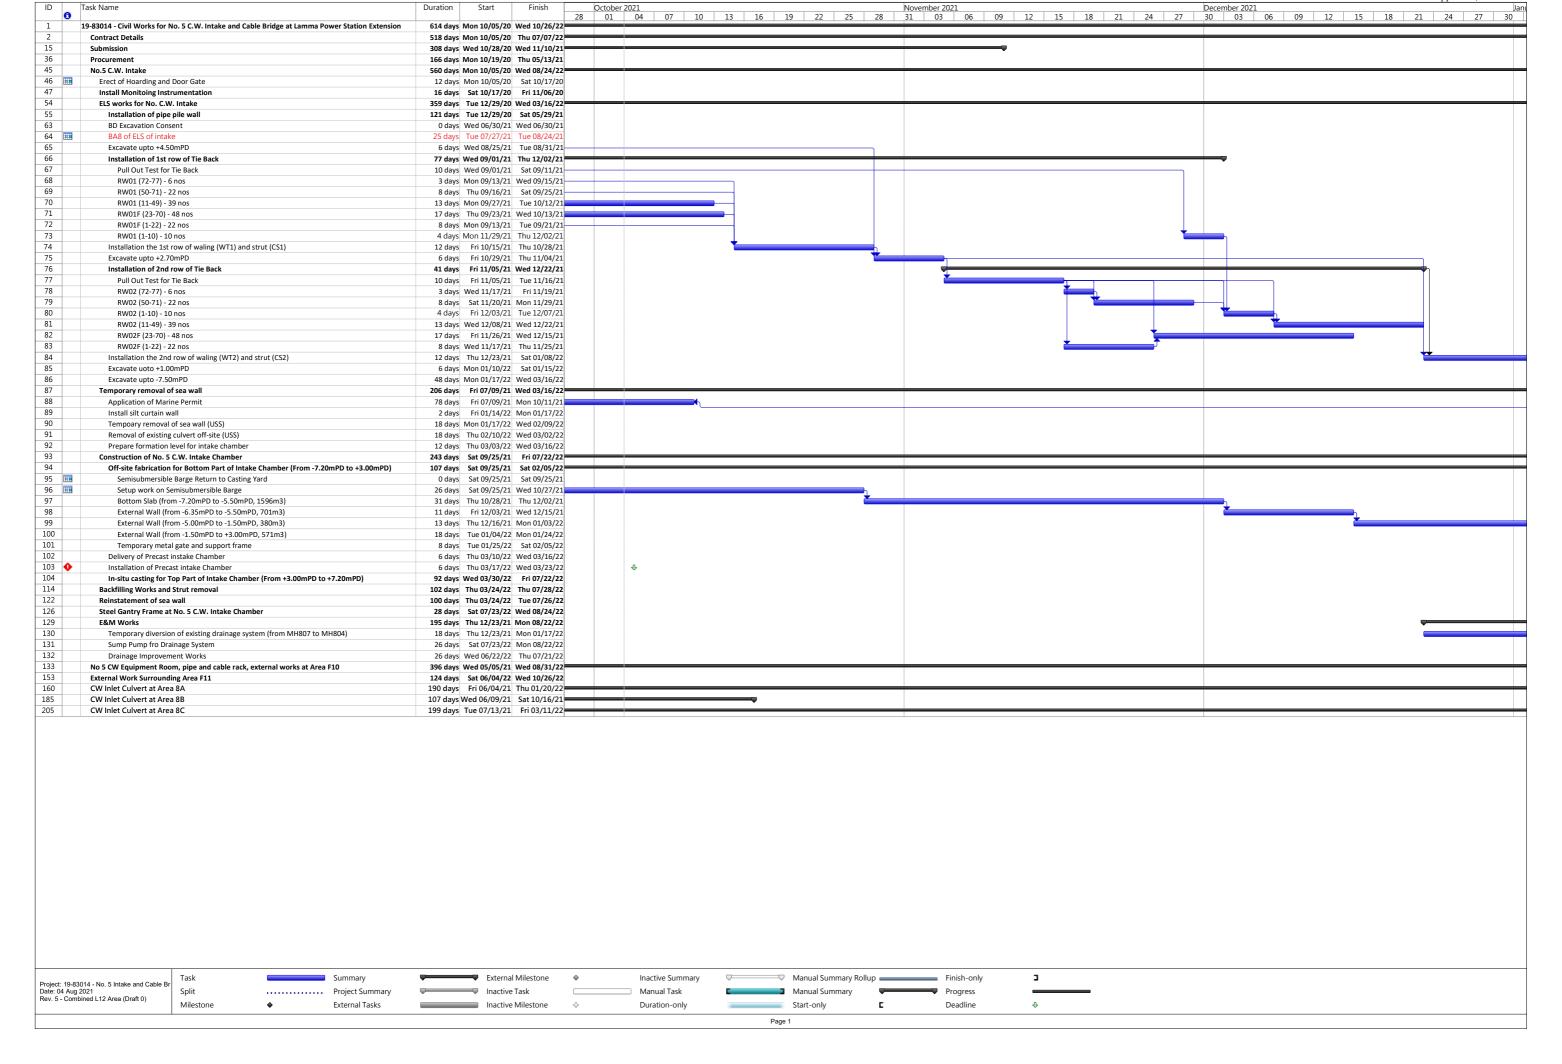

|

PaulY

MASTER PROGRAMME Rev 1-B 23 Aug 2021

Task Split ..... Milestone ♦

Summary -

Appendix J



Appendix J Task Name Duration Start October 2021 01 04 
 November 2021

 07
 10
 13
 16
 19
 22
 25
 28
 31
 03

 06
 09
 12
 15
 18
 21
 24
 27
 30
 03
 Finish 06 09 12 15 18 21 24 27 19-83014 - Civil Works for No. 5 C.W. Intake and Cable Bridge at Lamma Power Station Extension 518 days Mon 10/05/20 Thu 07/07/22 518 days Mon 10/05/20 Thu 07/07/22 **Contract Details** Submission 308 days Wed 10/28/20 Wed 11/10/21 166 days Mon 10/19/20 Thu 05/13/21 Procurement Cable Bridge 442 days Wed 11/11/20 Fri 05/13/22 46 | | | | Erect of Hoarding and Door Gate 12 days Wed 11/11/20 Tue 11/24/20 47 Install Monitoing Instrumentation 2 days Wed 11/25/20 Thu 11/26/20 54 Pile Cap Construction 196 days Wed 12/30/20 Sat 08/28/21 55 LPS Pile Cap (PC5) 80 days Thu 01/21/21 Mon 05/03/21 60 LMX Pile Cap (PC6) 1