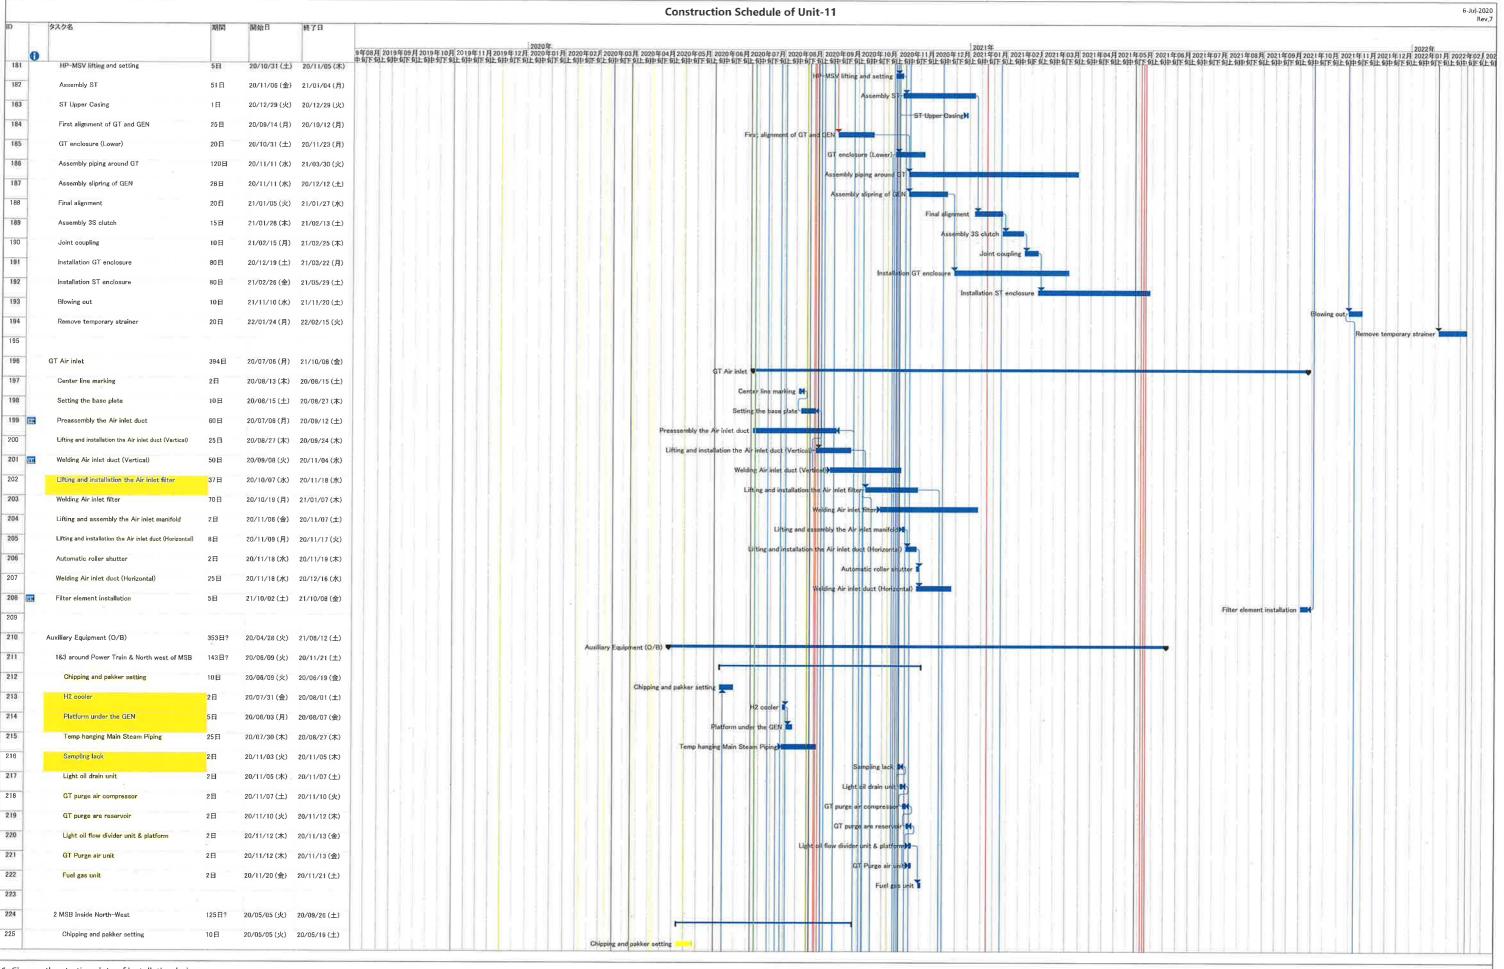

/sup> To consider that structure of Takasago portion is delayed



<sup>1.</sup> Change the starting date of installation below

Installation HRSG was re-started from 23rd-Jun

<sup>·</sup> Installation Exhaust duct was re-started from 15st-May

<sup>2.</sup> To consider that structure of Takasago portion is delayed



<sup>1.</sup> Change the starting date of installation below

<sup>·</sup> Installation HRSG was re-started from 23rd-Jun

Installation Exhaust duct was re-started from 15st-May

<sup>2:</sup> To consider that structure of Takasago portion is delayed



- 1. Change the starting date of installation below
- · Installation HRSG was re-started from 23rd-Jun
- · Installation Exhaust duct was re-started from15st-May
- 2. To consider that structure of Takasago portion is delayed



1. Change the starting date of installation below

<sup>·</sup> Installation HRSG was re-started from 23rd-Jun

<sup>·</sup> Installation Exhaust duct was re-started from15st-May

<sup>2.</sup> To consider that structure of Takasago portion is delayed



<sup>1.</sup> Change the starting date of installation below

<sup>·</sup> Installation HRSG was re-started from 23rd-Jun

<sup>·</sup> Installation Exhaust duct was re-started from15st-May

<sup>2.</sup> To consider that structure of Takasago portion is delayed



1. Change the starting date of installation below

Installation HRSG was re-started from 23rd-Jun

<sup>·</sup> Installation Exhaust duct was re-started from 15st-May

<sup>2.</sup> To consider that structure of Takasago portion is delayed



<sup>1.</sup> Change the starting