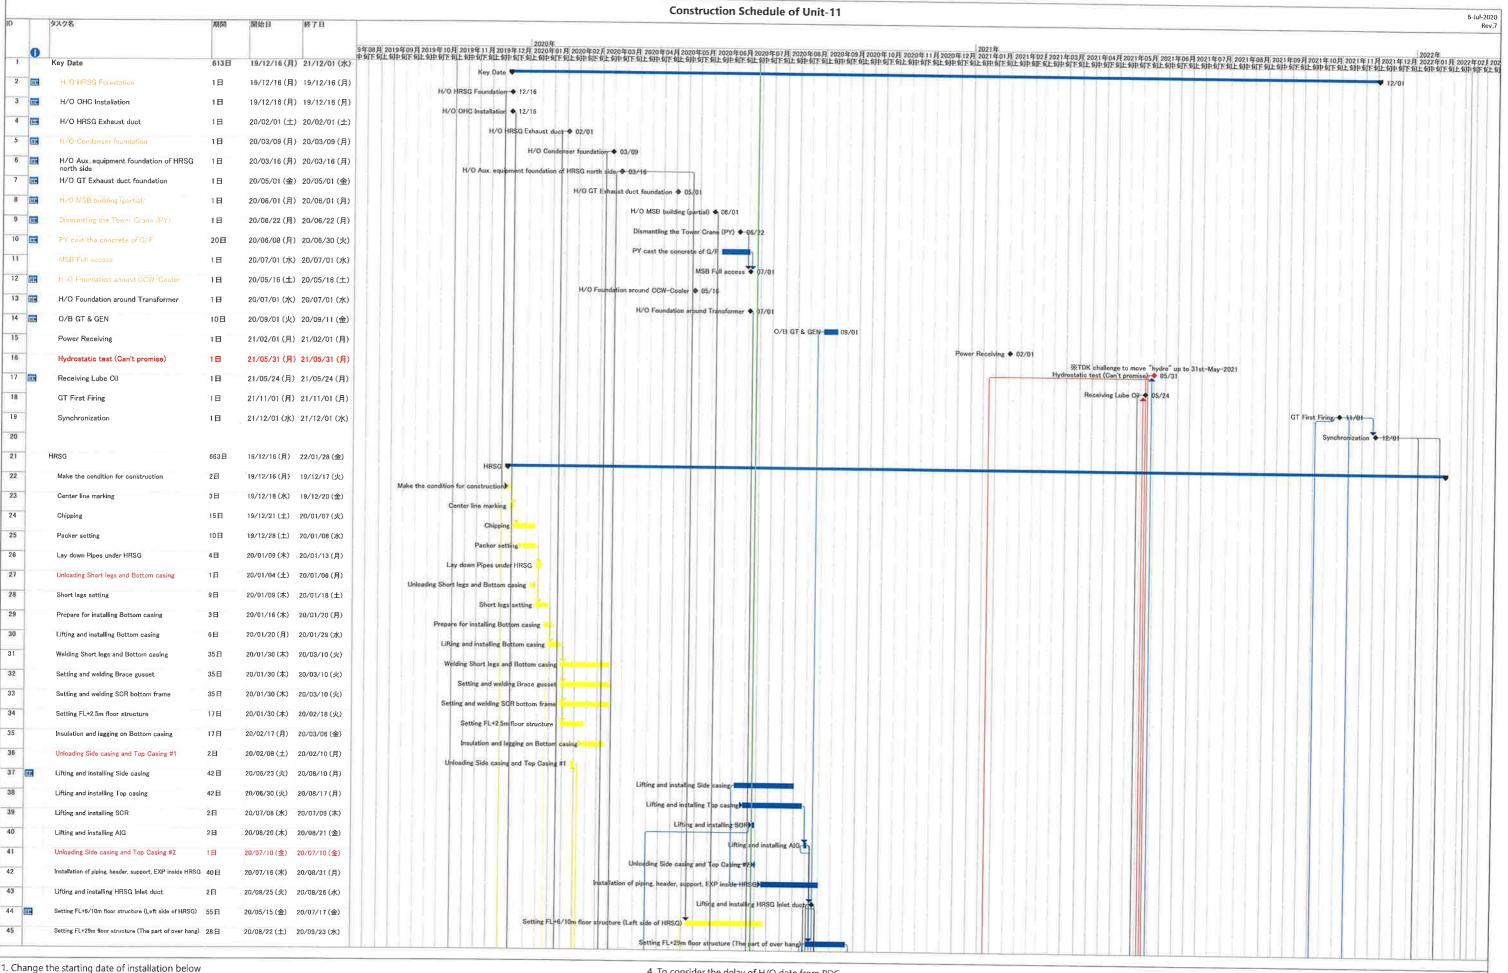

t Area E10                                                         | <u>275 days</u>       |                    |   |     |                          |
| Obtain Permit to work & Road close permit                                                                                       | 0 days                |                    |   |     |                          |
| Re-excavate & new cable trench for cable laying                                                                                 | 275 days              |                    |   |     |                          |
|                                                                                                                                 |                       |                    |   |     |                          |









Installation HRSG was re-started from 23rd-Jun

Installation Exhaust duct was re-started from 15st-May

<sup>2,</sup> To consider that structure of Takasago portion is delayed



<sup>1.</sup> Change the starting date of installation below

Installation HRSG was re-started from 23rd-Jun

<sup>·</sup> Installation Exhaust duct was re-started from 15st-May

<sup>2.</sup> To consider that structure of Takasago portion is delayed



<sup>1.</sup> Change the starting date of installation below

<sup>·</sup> Installation HRSG was re-started from 23rd-Jun

Installation Exhaust duct was re-started from 15st-May

<sup>2:</sup> To consider that structure of Takasago portion is delayed



- 1. Change the starting date of installation below
- · Installation HRSG was re-started from 23rd-Jun
- · Inst