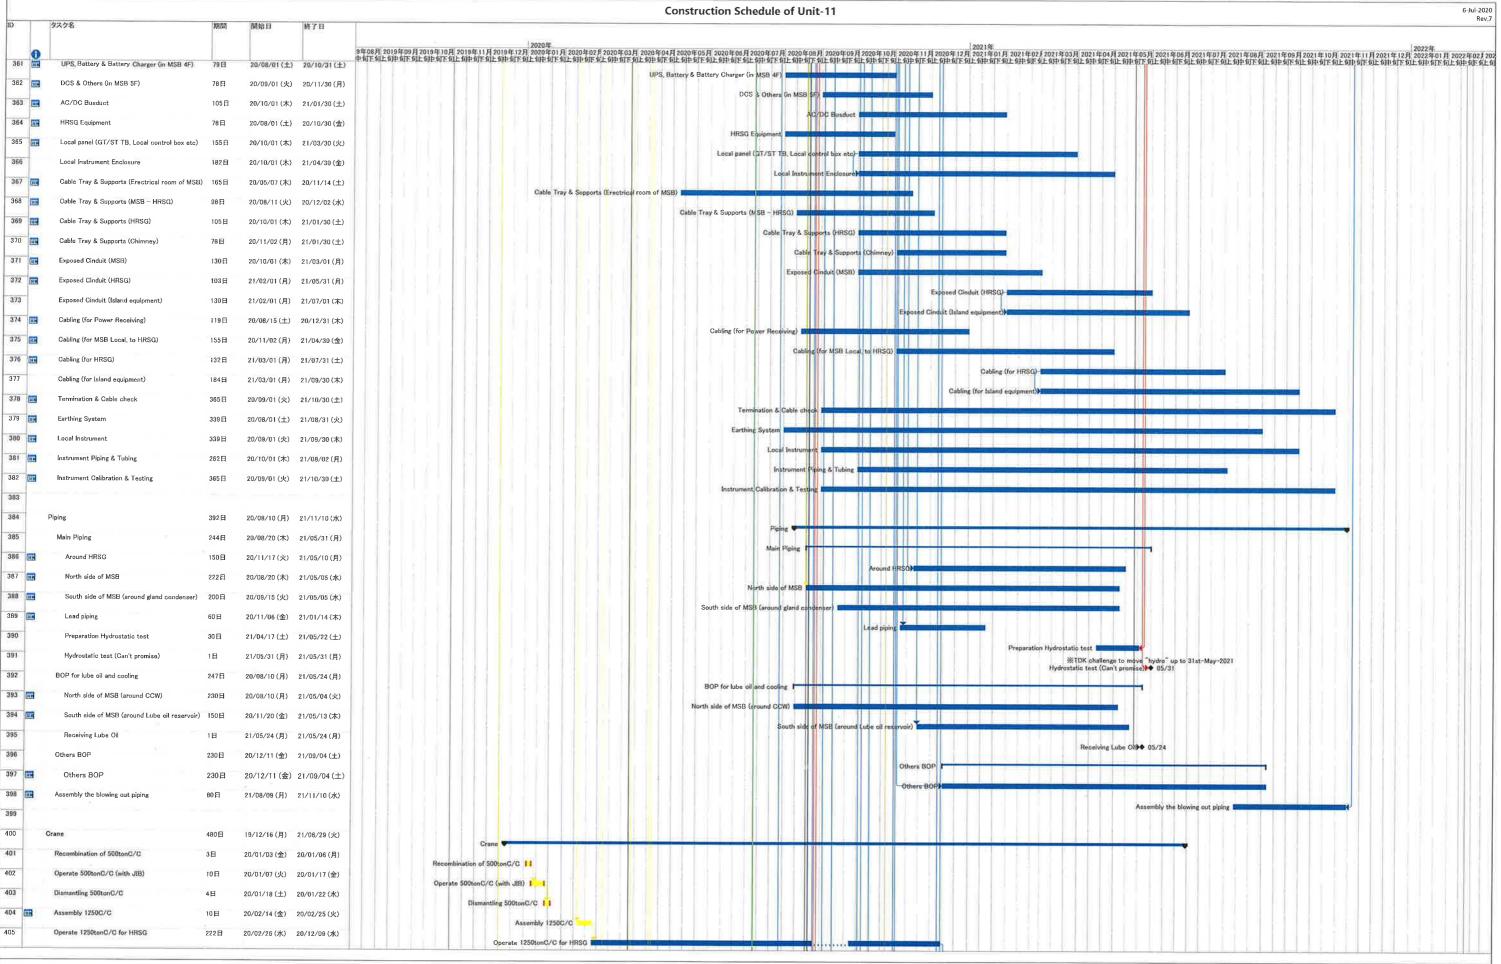

ago portion is delayed



<sup>1.</sup> Change the starting date of installation below

<sup>·</sup> Installation HRSG was re-started from 23rd-Jun

<sup>·</sup> Installation Exhaust duct was re-started from15st-May

<sup>2.</sup> To consider that structure of Takasago portion is delayed



1. Change the starting date of installation below

Installation HRSG was re-started from 23rd-Jun

<sup>·</sup> Installation Exhaust duct was re-started from 15st-May

<sup>2.</sup> To consider that structure of Takasago portion is delayed



<sup>1.</sup> Change the starting date of installation below

<sup>•</sup> Installation HRSG was re-started from 23rd-Jun

<sup>·</sup> Installation Exhaust duct was re-started from 15st-May

<sup>2.</sup> To consider that structure of Takasago portion is delayed



<sup>1.</sup> Change the starting date of installation below

<sup>·</sup> Installation HRSG was re-started from 23rd-Jun

<sup>·</sup> Installation Exhaust duct was re-started from15st-May

<sup>2.</sup> To consider that structure of Takasago portion is delayed



<sup>1.</sup> Change the starting date of installation below

<sup>·</sup> Installation HRSG was re-started from 23rd-Jun

Installation Exhaust duct was re-started from 15st-May

<sup>2.</sup> To consider that structure of Takasago portion is delayed

| 3 4                                                                                                                                                                                                                                         | KEY DATES & MILESTONES