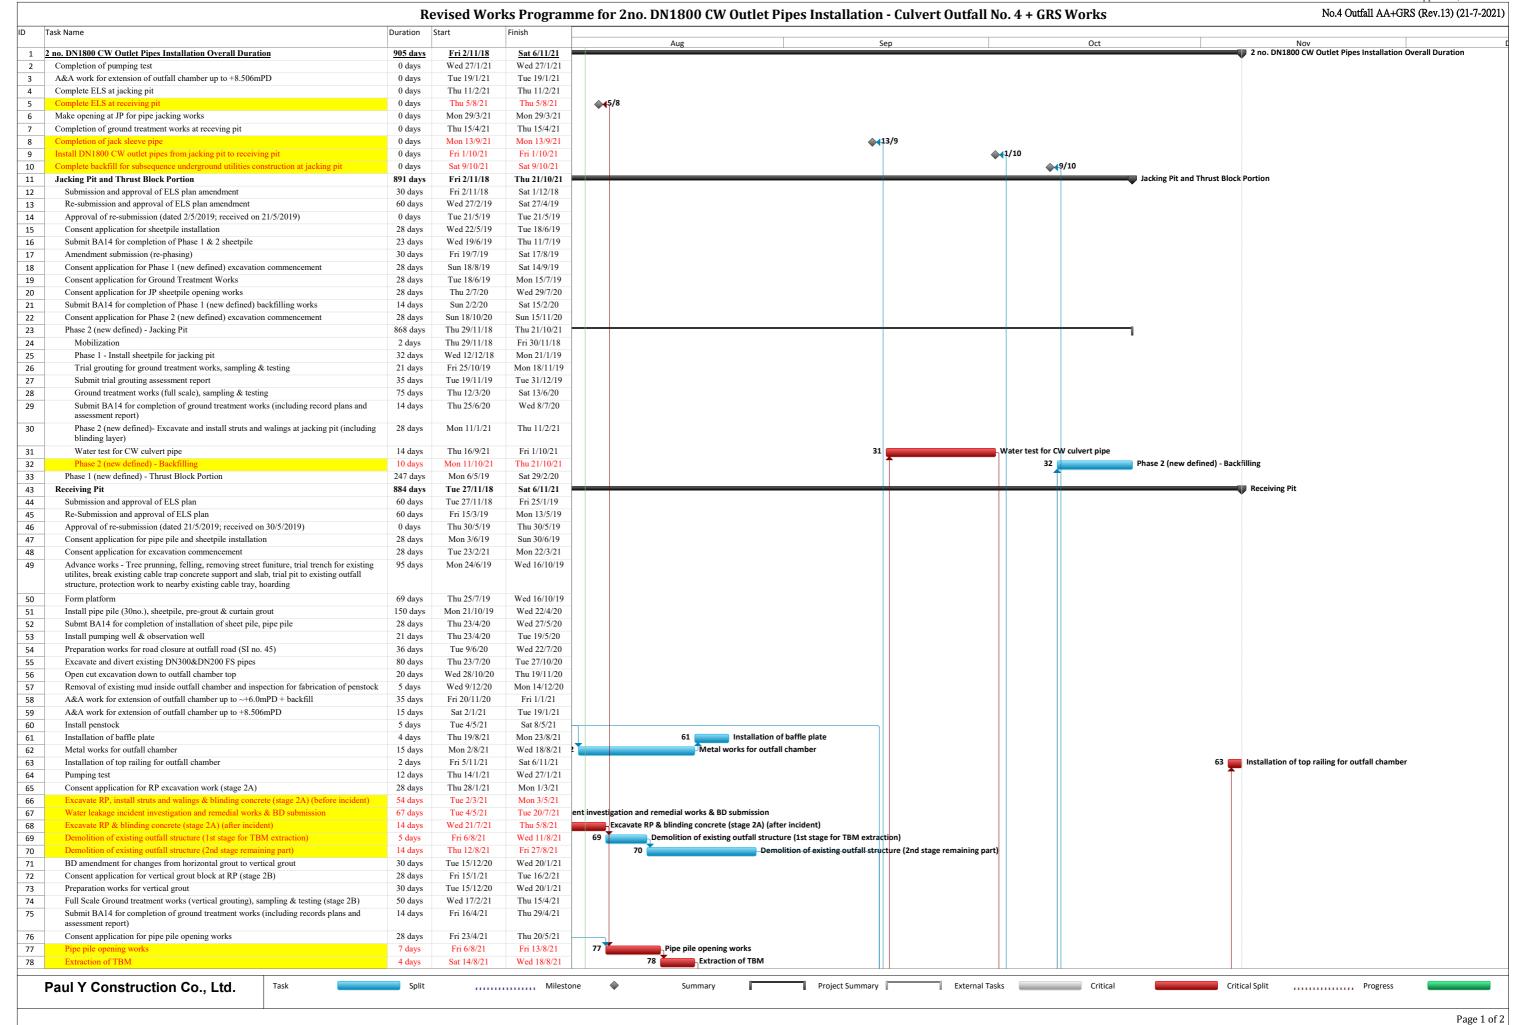

ks at Area E10                                                         | <u>275 days</u>       |                    |   |     |                          |
| Obtain Permit to work & Road close permit                                                                                       | 0 days                |                    |   |     |                          |
| Re-excavate & new cable trench for cable laying                                                                                 | 275 days              |                    |   |     |                          |
|                                                                                                                                 |                       |                    |   |     |                          |









Installation HRSG was re-started from 23rd-Jun

Installation Exhaust duct was re-started from 15st-May

<sup>2,</sup> To consider that structure of Takasago portion is delayed



<sup>1.</sup> Change the starting date of installation below

Installation HRSG was re-started from 23rd-Jun

<sup>·</sup> Installation Exhaust duct was re-started from 15st-May

<sup>2.</sup> To consider that structure of Takasago portion is delayed



<sup>1.</sup> Change the starting date of installation below

<sup>·</sup> Installation HRSG was re-started from 23rd-Jun

Installation Exhaust duct was re-started from 15st-May

<sup>2:</sup> To consider that structure of Takasago portion is delayed



- 1. Change the starting date of installation below
- · Installation HRSG was re-started from 23rd-Jun
- ·