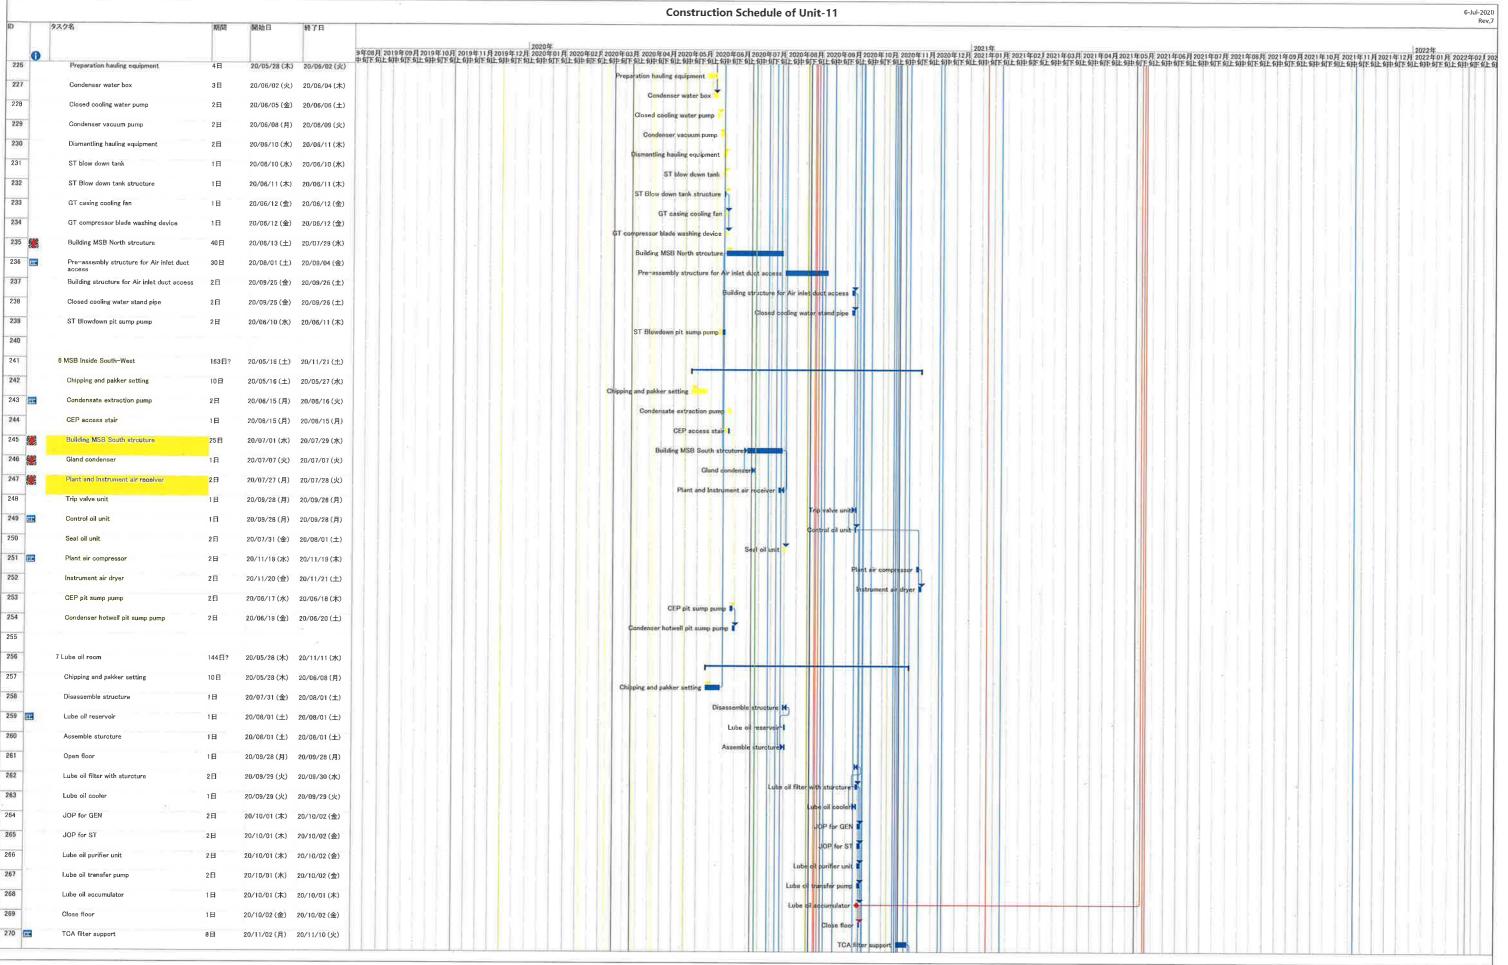

sup> To consider that structure of Takasago portion is delayed



<sup>1.</sup> Change the starting date of installation below

<sup>·</sup> Installation HRSG was re-started from 23rd-Jun

Installation Exhaust duct was re-started from 15st-May

<sup>2:</sup> To consider that structure of Takasago portion is delayed



- 1. Change the starting date of installation below
- · Installation HRSG was re-started from 23rd-Jun
- · Installation Exhaust duct was re-started from15st-May
- 2. To consider that structure of Takasago portion is delayed



1. Change the starting date of installation below

<sup>·</sup> Installation HRSG was re-started from 23rd-Jun

<sup>·</sup> Installation Exhaust duct was re-started from15st-May

<sup>2.</sup> To consider that structure of Takasago portion is delayed



<sup>1.</sup> Change the starting date of installation below

<sup>·</sup> Installation HRSG was re-started from 23rd-Jun

<sup>·</sup> Installation Exhaust duct was re-started from15st-May

<sup>2.</sup> To consider that structure of Takasago portion is delayed



1. Change the starting date of installation below

Installation HRSG was re-started from 23rd-Jun

<sup>·</sup> Installation Exhaust duct was re-started from 15st-May

<sup>2.</sup> To consider that structure of Takasago portion is delayed



<sup>1.</sup> Change the starting date of installation below

<sup>•</sup> Installation HRSG was re-started from 23rd-Jun

<sup>·</sup> Installation Exhaust duct was re-started from 15st-May

<sup>2.</sup> To consider that structure of Takasago portion is delayed



<sup>1.</sup> Change t