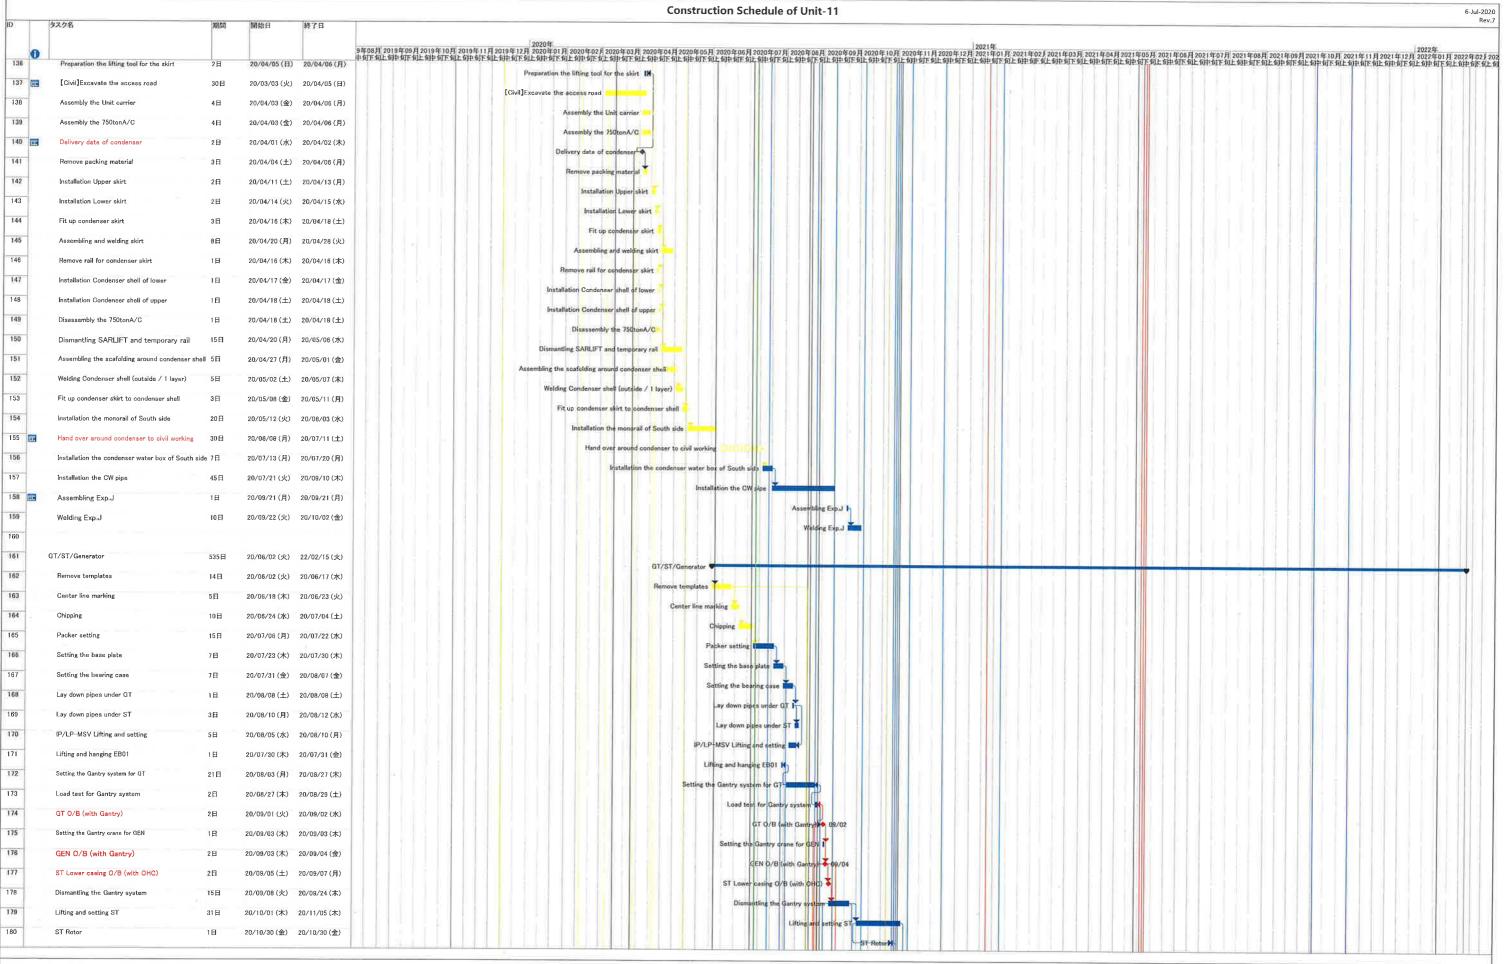

|                       |                    |   |     |                          |









Installation HRSG was re-started from 23rd-Jun

Installation Exhaust duct was re-started from 15st-May

<sup>2,</sup> To consider that structure of Takasago portion is delayed



<sup>1.</sup> Change the starting date of installation below

Installation HRSG was re-started from 23rd-Jun

<sup>·</sup> Installation Exhaust duct was re-started from 15st-May

<sup>2.</sup> To consider that structure of Takasago portion is delayed



<sup>1.</sup> Change the starting date of installation below

<sup>·</sup> Installation HRSG was re-started from 23rd-Jun

Installation Exhaust duct was re-started from 15st-May

<sup>2:</sup> To consider that structure of Takasago portion is delayed



- 1. Change the starting date of installation below
- · Installation HRSG was re-started from 23rd-Jun
- · Installation Exhaust duct was re-started from15st-May
- 2. To consider that structure of Takasago portion is delayed



1. Change the starting date of installation below

<sup>·</sup> Installation HRSG was re-started from 23rd-Jun

<sup>·</sup> Installation Exhaust duct was re-started from15st-May

<sup>2.</sup> To consider that structure of Takasago portion is delayed



<sup>1.</sup> Change the starting date of installation below

<sup>·</sup> Installation HRSG was re-started from 23rd-Jun

<sup>·</sup> Installation Exhaust duct was re-started from15st-May

<sup>2.</sup> To consider that structure of Takasago portion is delayed



1. Change the starting date of installation below