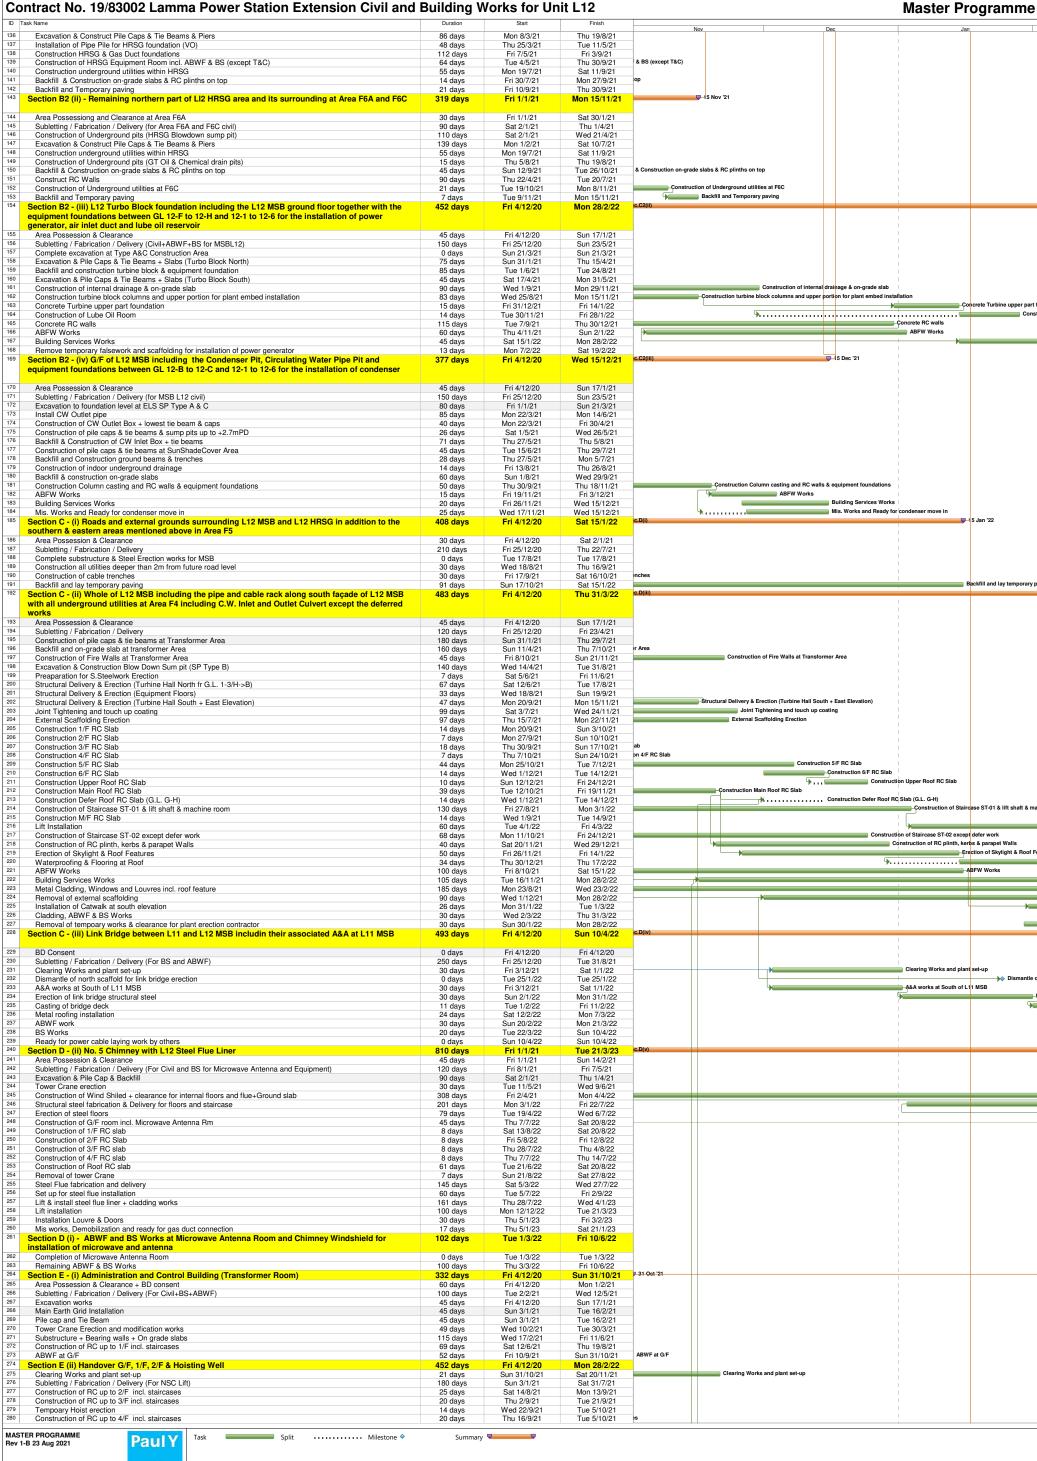

|                                  |                                 |                                       |



| onstruction of RC up to R/F incl. staircases                                                                                                            | 25 days              | Thu 30/9/21                  | Sun 24/10/21                              | on of RC up to R/F in   | Nov Dec Jan cl. staircases                                                |
|---------------------------------------------------------------------------------------------------------------------------------------------------------|----------------------|------------------------------|-------------------------------------------|-------------------------|---------------------------------------------------------------------------|
| onstruction of RC up to lift machine room onstruction of RC up to UR/F