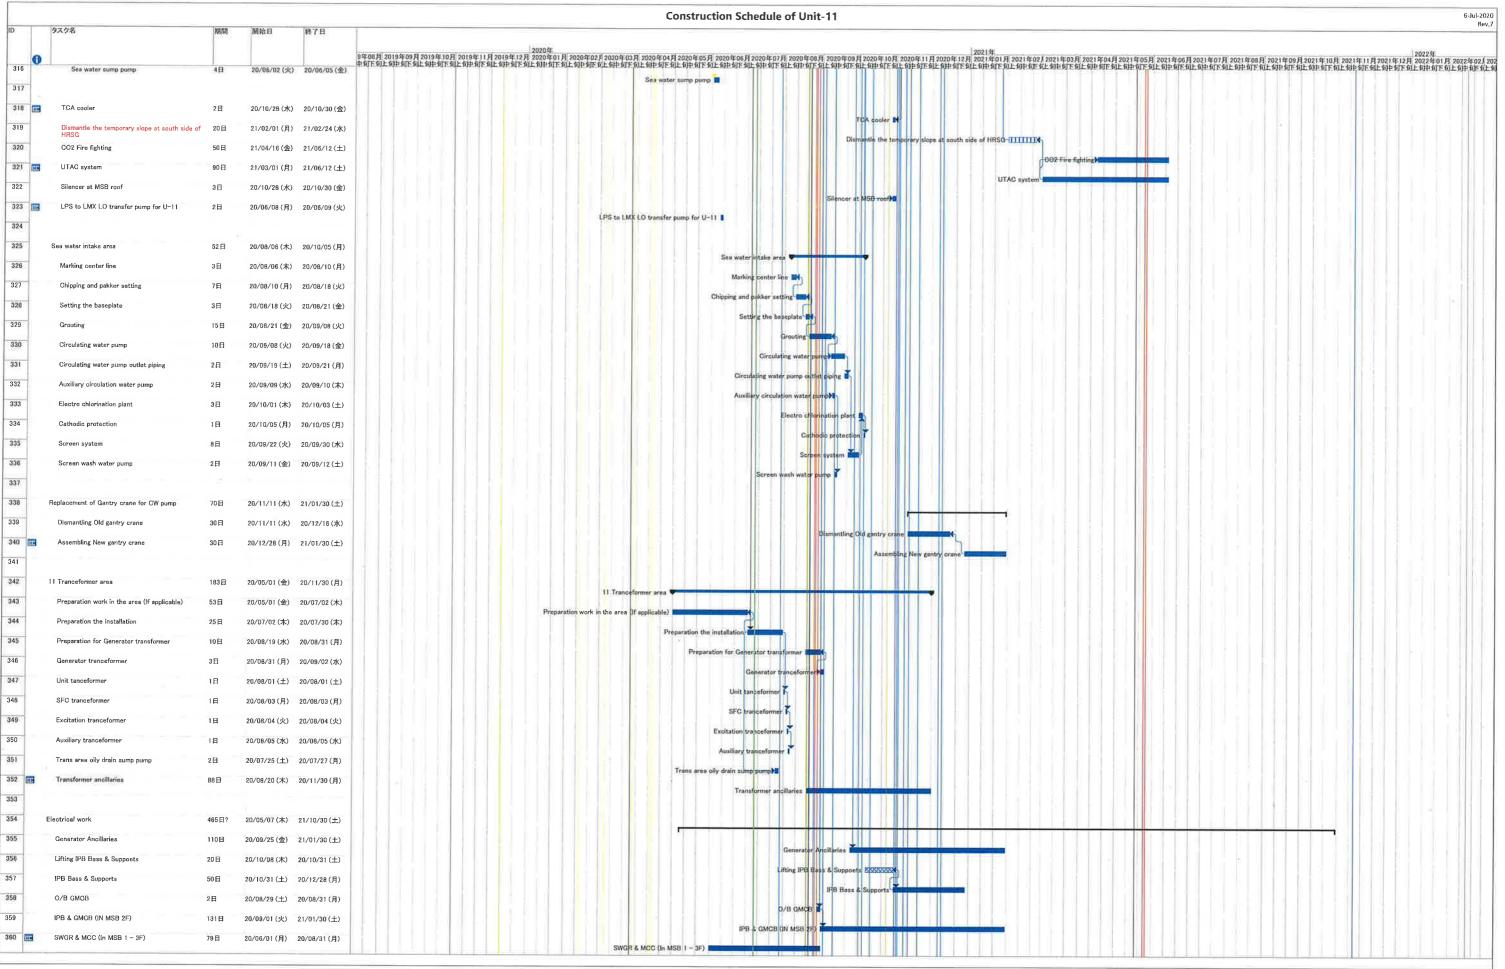

<sup>1.</sup> Change the starting date of installation below

<sup>·</sup> Installation HRSG was re-started from 23rd-Jun

<sup>·</sup> Installation Exhaust duct was re-started from15st-May

<sup>2.</sup> To consider that structure of Takasago portion is delayed

1. Change the starting date of installation below

Installation HRSG was re-started from 23rd-Jun

<sup>·</sup> Installation Exhaust duct was re-started from 15st-May

<sup>2.</sup> To consider that structure of Takasago portion is delayed