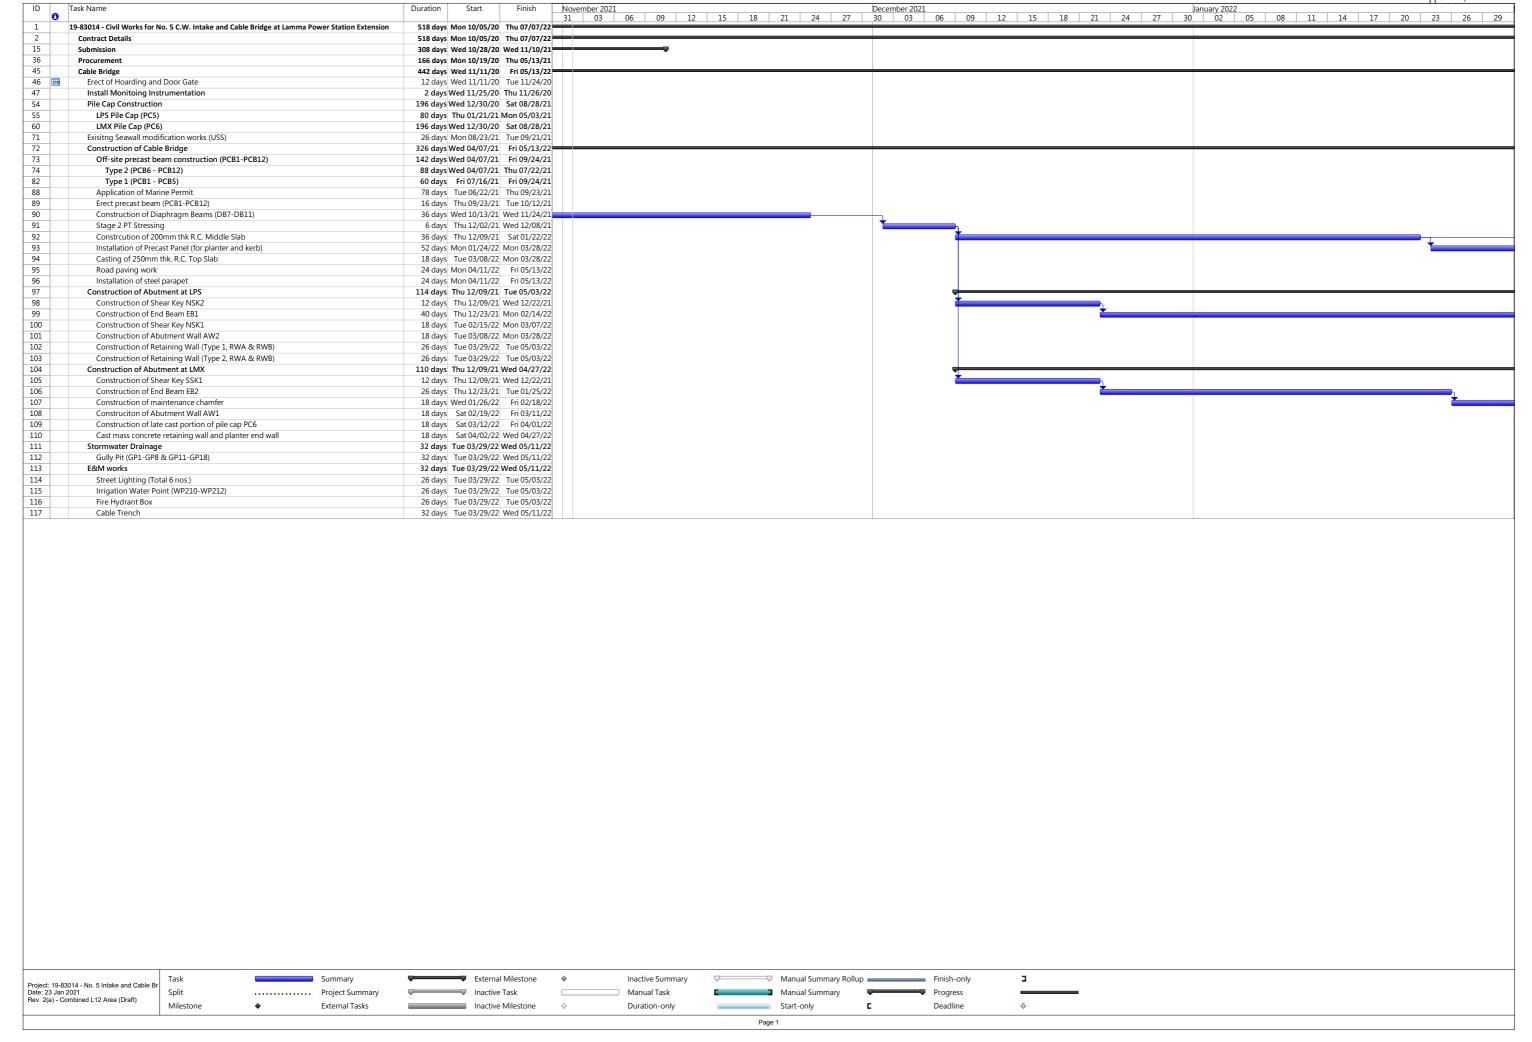

23                                 | Sat 2/12/23                                |                                                                                    | i                                               |
| Defects and Rectification works  2nd Client Inspection  Minor Defects Rectification Works and Final Inspection                                                                                                           | 14 days<br>15 days          | Sun 3/12/23<br>Sun 17/12/23                 | Sat 16/12/23<br>Sun 31/12/23               |                                                                                    | Ī                                               |

PaulY

MASTER PROGRAMME Rev 1-B 23 Aug 2021

•

Task Split ..... Milestone ❖

Summary -





Appendix J