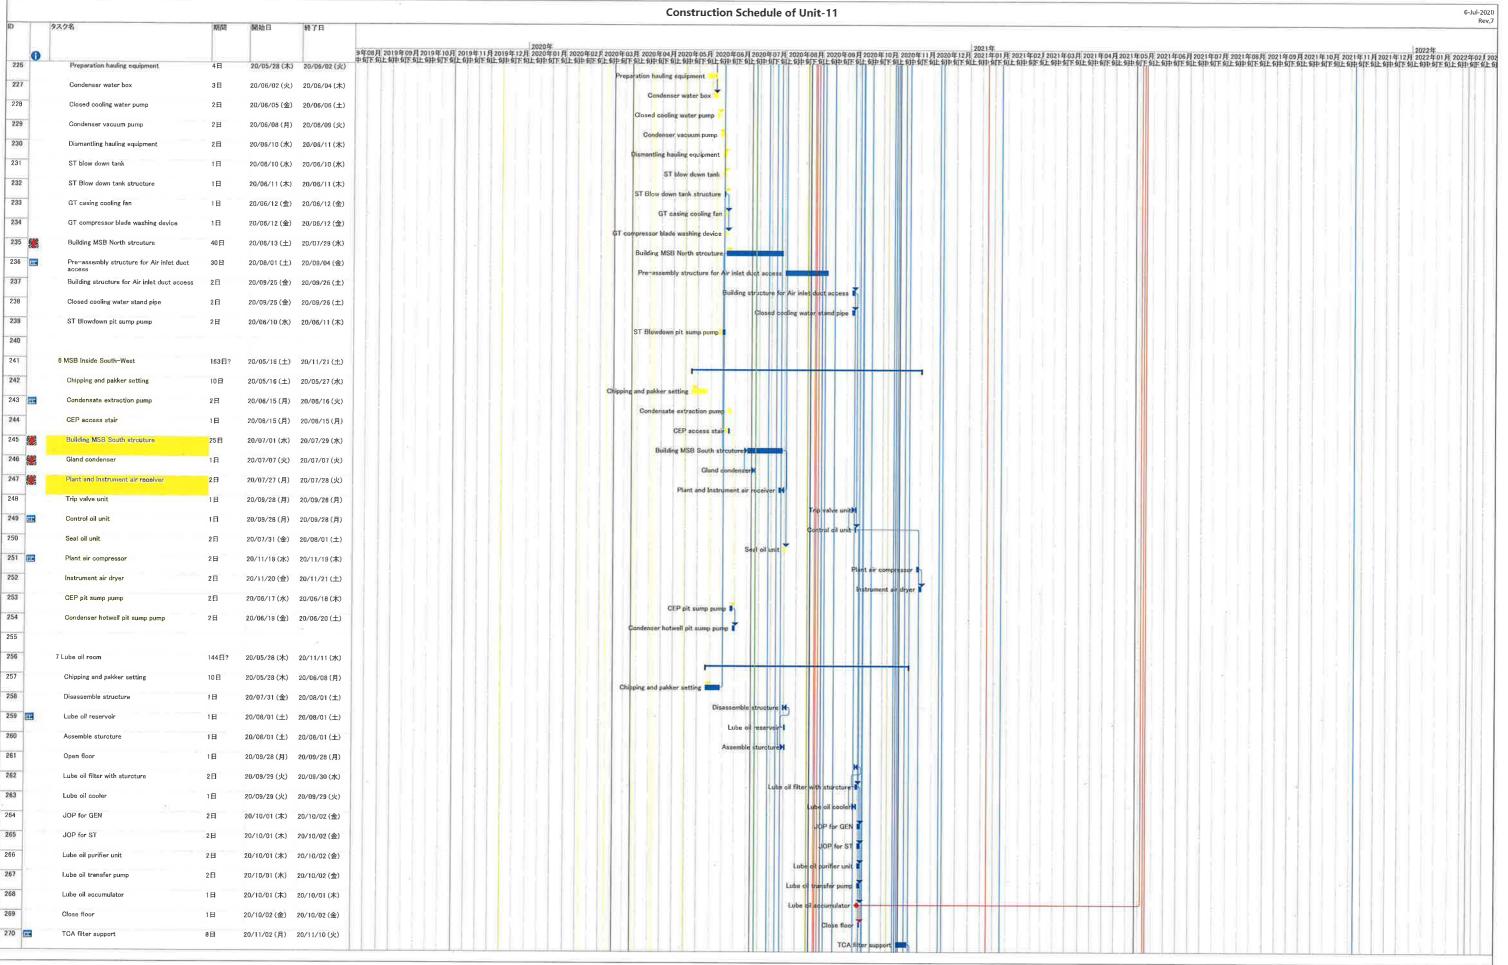

<sup>1.</sup> Change the starting date of installation below

<sup>·</sup> Installation HRSG was re-started from 23rd-Jun

<sup>·</sup> Installation Exhaust duct was re-started from 15st-May

<sup>2.</sup> To consider that structure of Takasago portion is delayed