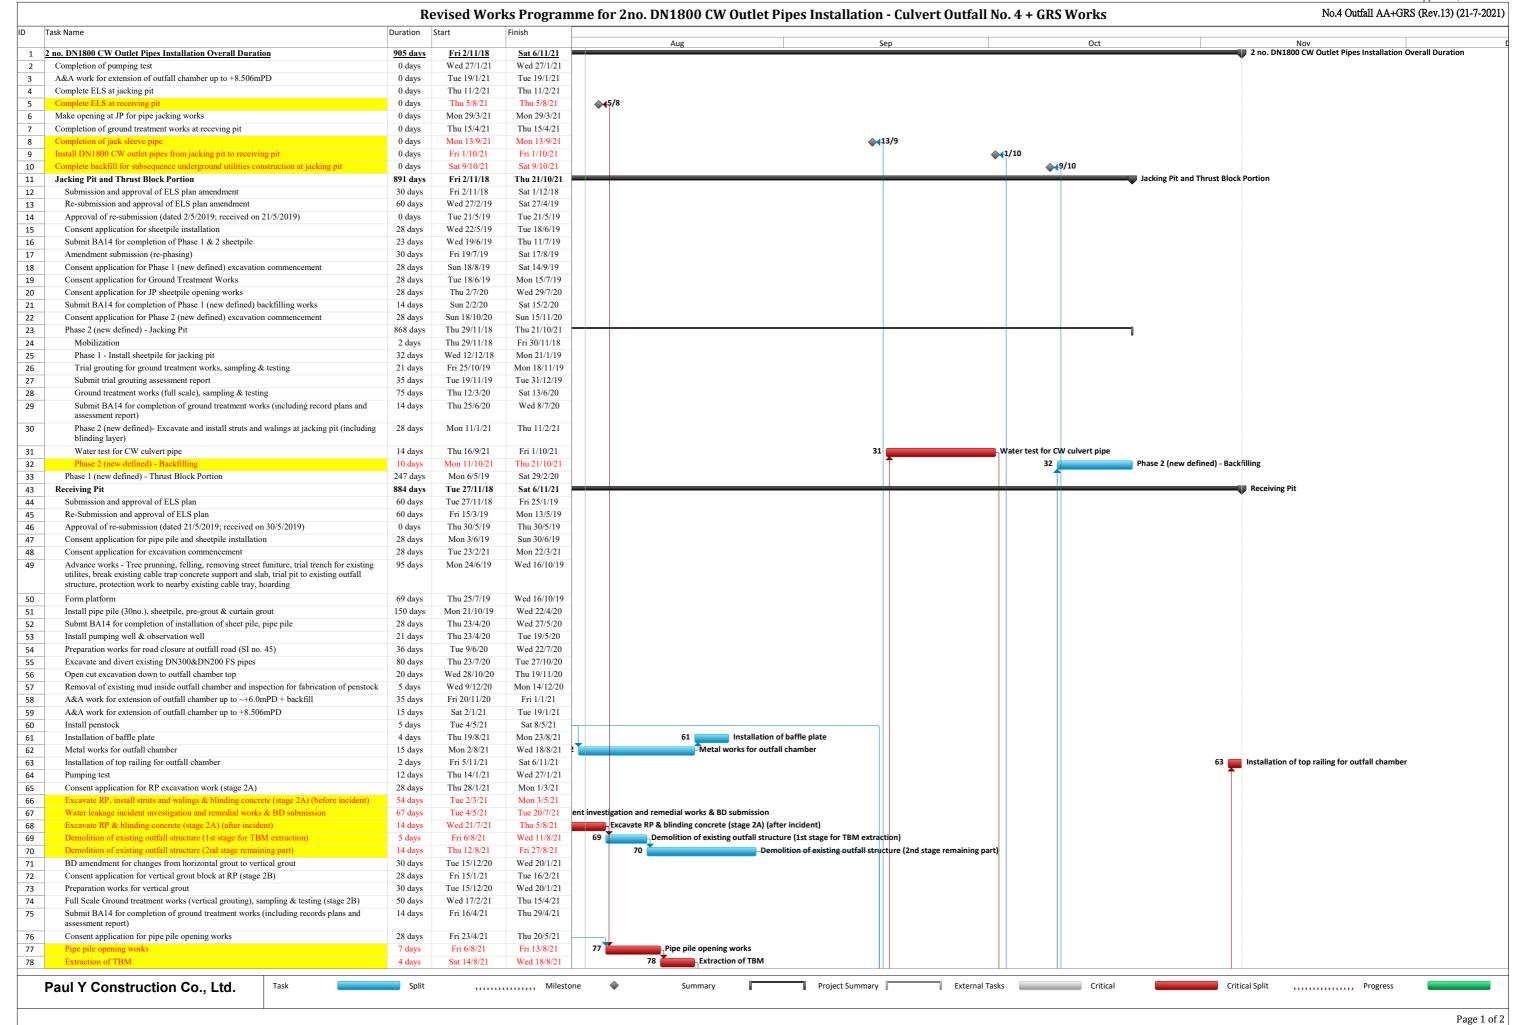

Installation HRSG was re-started from 23rd-Jun

Installation Exhaust duct was re-started from 15st-May

<sup>2,</sup> To consider that structure of Takasago portion is delayed



<sup>1.</sup> Change the starting date of installation below

Installation HRSG was re-started from 23rd-Jun

<sup>·</sup> Installation Exhaust duct was re-started from 15st-May

<sup>2.</sup> To consider that structure of Takasago portion is delayed



<sup>1.</sup> Change the starting date of installation below

<sup>·</sup> Installation HRSG was re-started from 23rd-Jun

Installation Exhaust duct was re-started from 15st-May

<sup>2:</sup> To consider that structure of Takasago portion is delayed



- 1. Change the starting date of installation below
- · Installation HRSG was re-started from 23rd-Jun
- ·