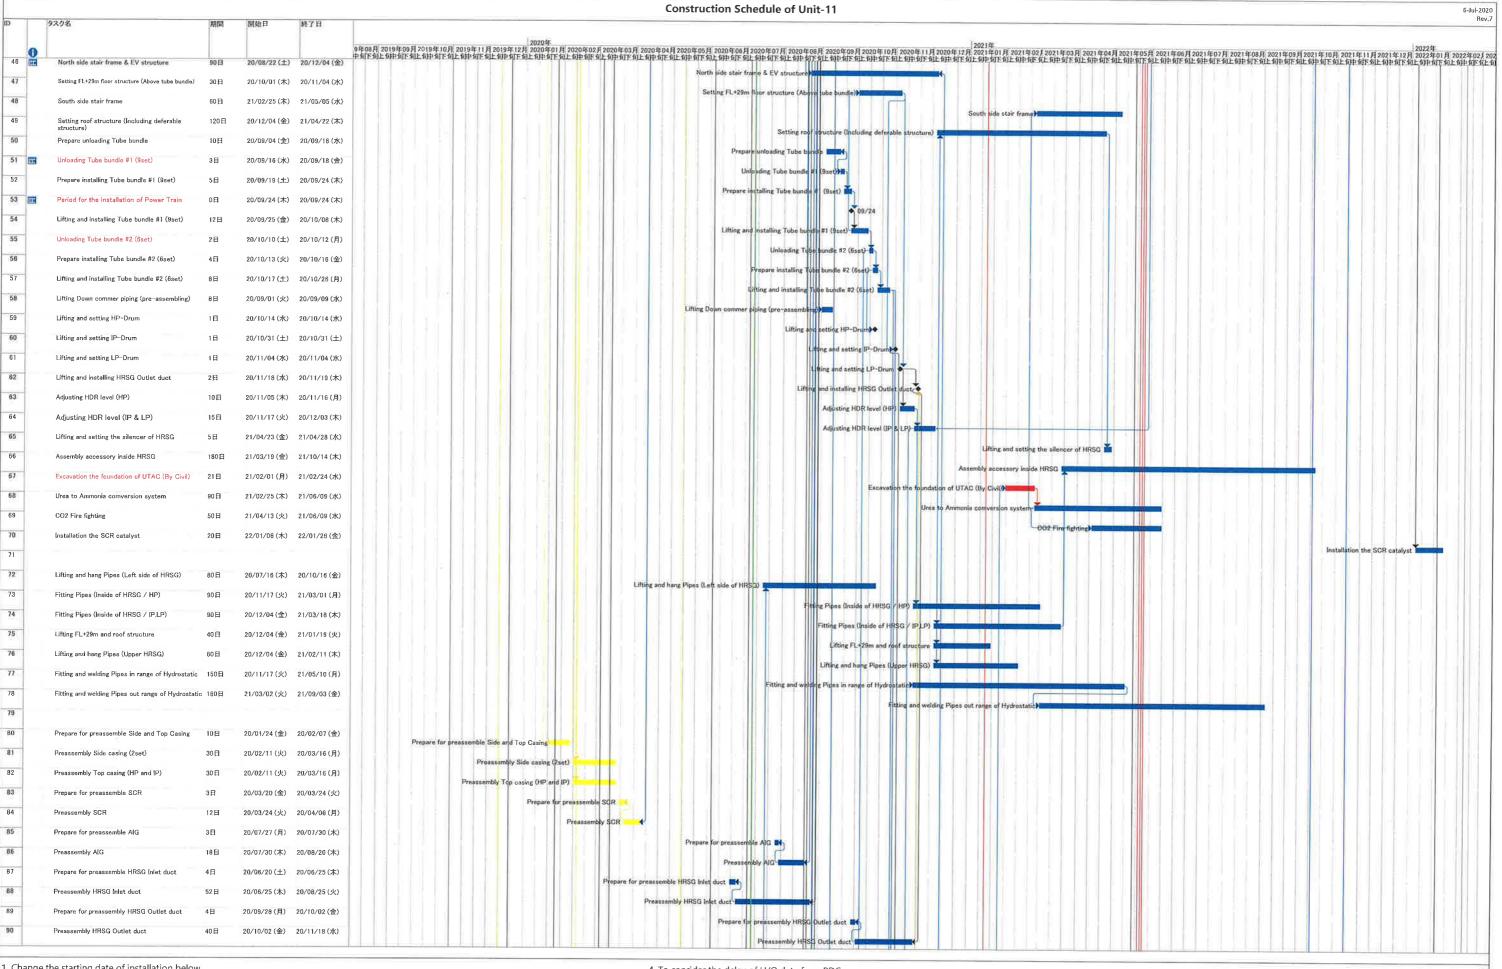

Installation HRSG was re-started from 23rd-Jun

Installation Exhaust duct was re-started from 15st-May

<sup>2,</sup> To consider that structure of Takasago portion is delayed

<sup>1.</sup> Change the starting date of installation below

Installation HRSG was re-started from 23rd-Jun

<sup>·</sup> Installation Exhaust duct was re-started from 15st-May

<sup>2.</sup> To consider that structure of Takasago portion is delayed

<sup>1.</sup> Change the starting date of installation below

<sup>·</sup> Installation HRSG was re-started from 23rd-Jun

Installation Exhaust duct was re-started from 15st-May

<sup>2:</sup> To consider that structure of Takasago portion is delayed

- 1. Change the starting date of installation below
- · Installation HRSG was re-started from 23rd-Jun
- · Installation Exhaust duct was re-started from15st-May
- 2. To consider that structure of Takasago portion is delayed

1. Change the starting date of installation below

<sup>·</sup> Installation HRSG was re-started from 23rd-Jun

<sup>·</sup> Installation Exhaust duct was re-started from15st-May

<sup>2.</sup> To consider that structure of Takasago portion is delayed

<sup>1.</sup> Change the starting date of installation below

<sup>·</sup> Installation HRSG was re-started from 23rd-Jun

<sup>·</sup> Installation Exhaust duct was re-started from15st-May

<sup>2.</sup> To consider that structure of Takasago portion is delayed

1. Change the starting date of installation below

Installation HRSG was re-started from 23rd-Jun

<sup>·</sup> Installation Exhaust duct was re-started from 15st-May

<sup>2.</sup> To consider that structure of Takasago portion is delayed

<sup>1.</sup> Change the starting date of installation below

<sup>•</sup> Installation HRSG was re-started from 23rd-Jun

<sup>·</sup> Installation Exhaust duct was re-started from 15st-May

<sup>2.</sup> To consider that structure of Takasago portion is delayed

<sup>1.</sup> Change the starting date of installation below

<sup>·</sup> Installation HRSG was re-started from 23rd-Jun

<sup>·</sup> Installation Exhaust duct was re-started from 15st-May

<sup>2.</sup> To consider that structure of Takasago portion is delayed