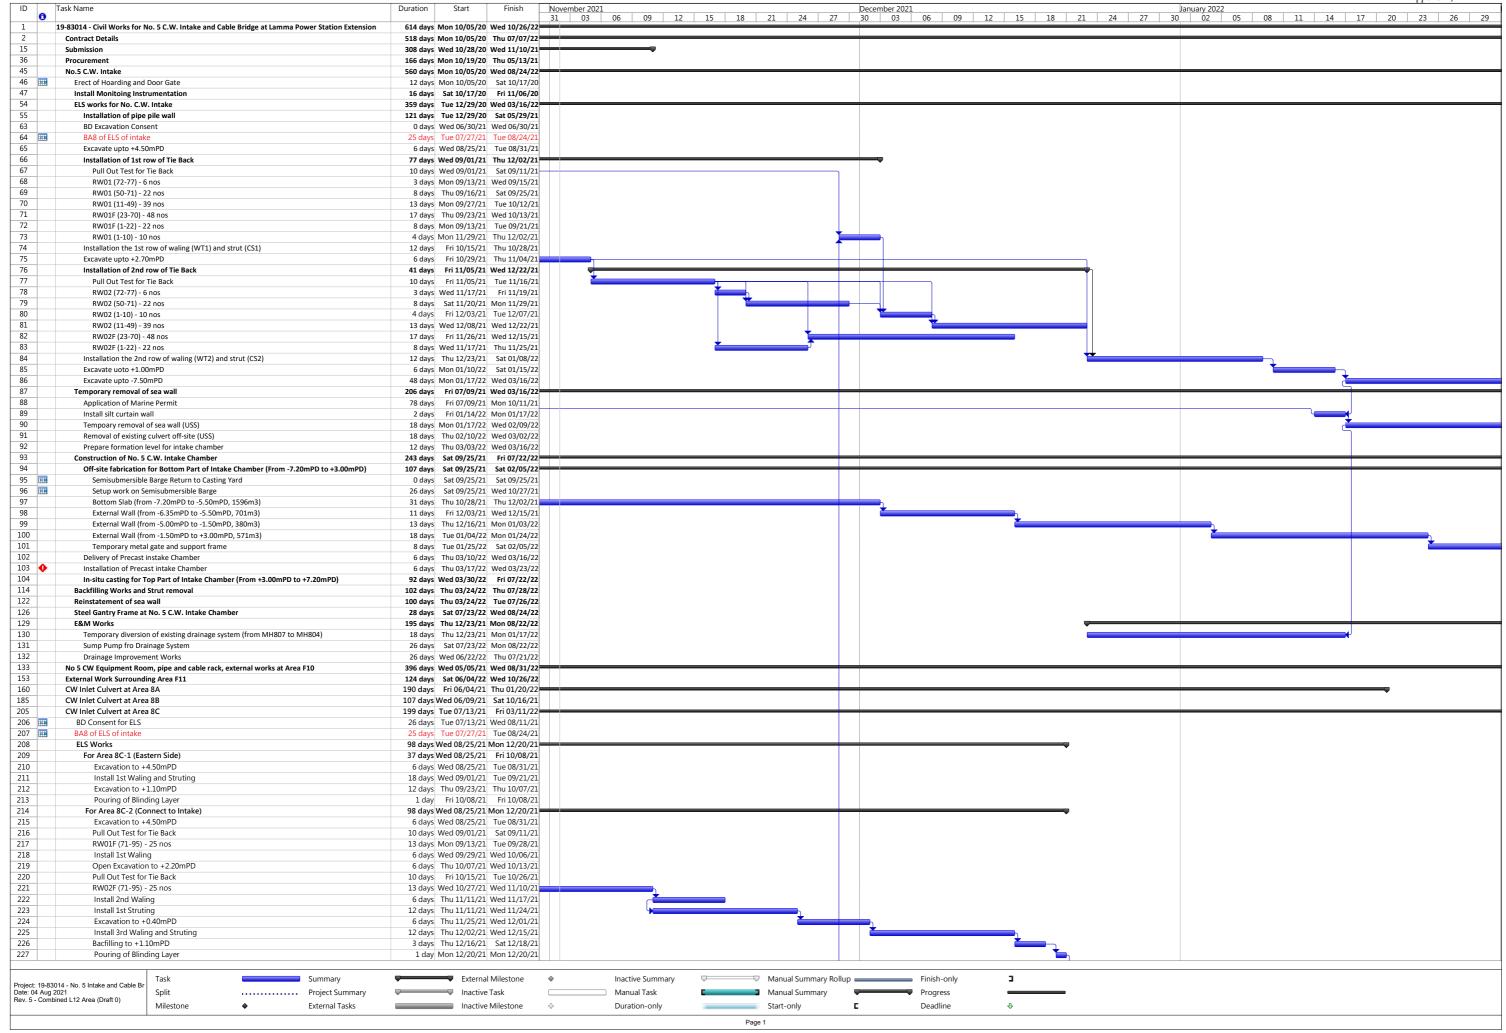

| Wed 4/10/23                                 | Sat 2/12/23                                |                                                                                    | i                                               |
| Defects and Rectification works  2nd Client Inspection  Minor Defects Rectification Works and Final Inspection                                                                                                           | 14 days<br>15 days          | Sun 3/12/23<br>Sun 17/12/23                 | Sat 16/12/23<br>Sun 31/12/23               |                                                                                    | Ī                                               |

PaulY

MASTER PROGRAMME Rev 1-B 23 Aug 2021

•

Task Split ..... Milestone ❖

Summary -





Appendix J