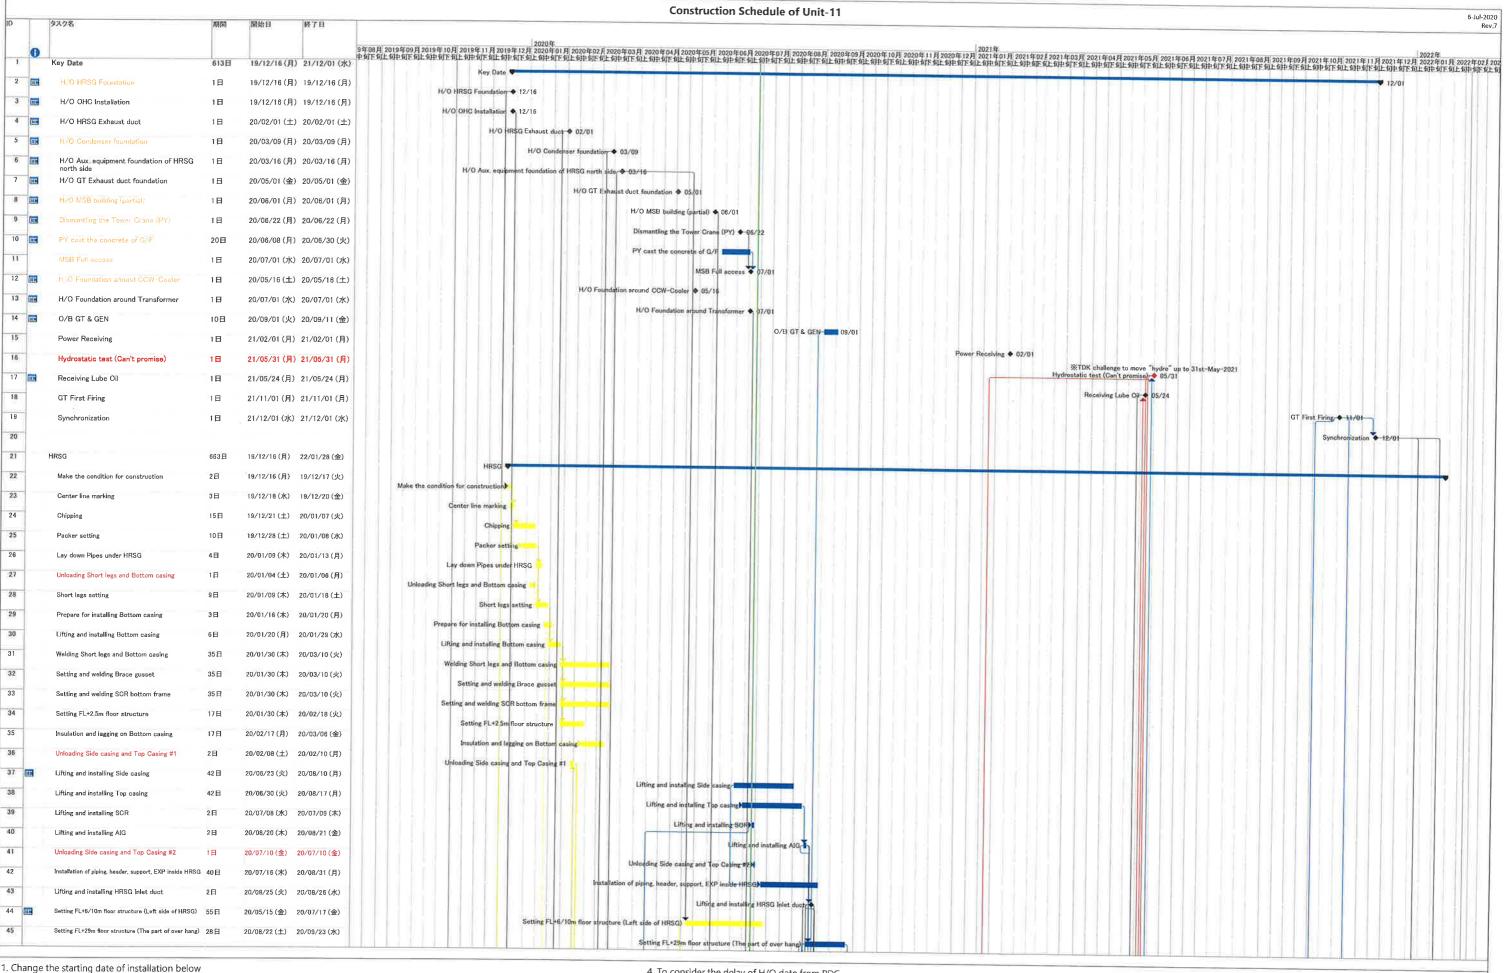

Installation HRSG was re-started from 23rd-Jun

Installation Exhaust duct was re-started from 15st-May

<sup>2,</sup> To consider that structure of Takasago portion is delayed

<sup>1.</sup> Change the starting date of installation below

Installation HRSG was re-started from 23rd-Jun

<sup>·</sup> Installation Exhaust duct was re-started from 15st-May

<sup>2.</sup> To consider that structure of Takasago portion is delayed

<sup>1.</sup> Change the starting date of installation below

<sup>·</sup> Installation HRSG was re-started from 23rd-Jun

Installation Exhaust duct was re-started from 15st-May

<sup>2:</sup> To consider that structure of Takasago portion is delayed

- 1. Change the starting date of installation below
- · Installation HRSG was re-started from 23rd-Jun
- · Installation Exhaust duct was re-started from15st-May
- 2. To consider that structure of Takasago portion is delayed

1. Change the starting date of installation below

<sup>·</sup> Installation HRSG was re-started from 23rd-Jun

<sup>·</sup> Installation Exhaust duct was re-started from15st-May

<sup>2.</sup> To consider that structure of Takasago portion is delayed

<sup>1.</sup> Change the starting date of installation below

<sup>·</sup> Installation HRSG was re-started from 23rd-Jun

<sup>·</sup> Installation Exhaust duct was re-started from15st-May

<sup>2.</sup> To consider that structure of Takasago portion is delayed

1. Change the starting date of installation below

Installation HRSG was re-started from 23rd-Jun

<sup>·</sup> Installation Exhaust duct was re-started from 15st-May

<sup>2.</sup> To consider that structure of Takasago portion is delayed

<sup>1.</sup> Change the starting date of installation below

<sup>•</sup> Installation HRSG was re-started from 23rd-Jun

<sup>·</sup> Installation Exhaust duct was re-started from 15st-May

<sup>2.</sup> To consider that structure of Takasago portion is delayed

<sup>1.</sup> Change the starting date of installation below

<sup>·</sup> Installation HRSG was re-started from 23rd-Jun

<sup>·</sup> Installation Exhaust duct was re-started from 15st-May

<sup>2.</sup> To consider that structure of Takasago portion is delayed