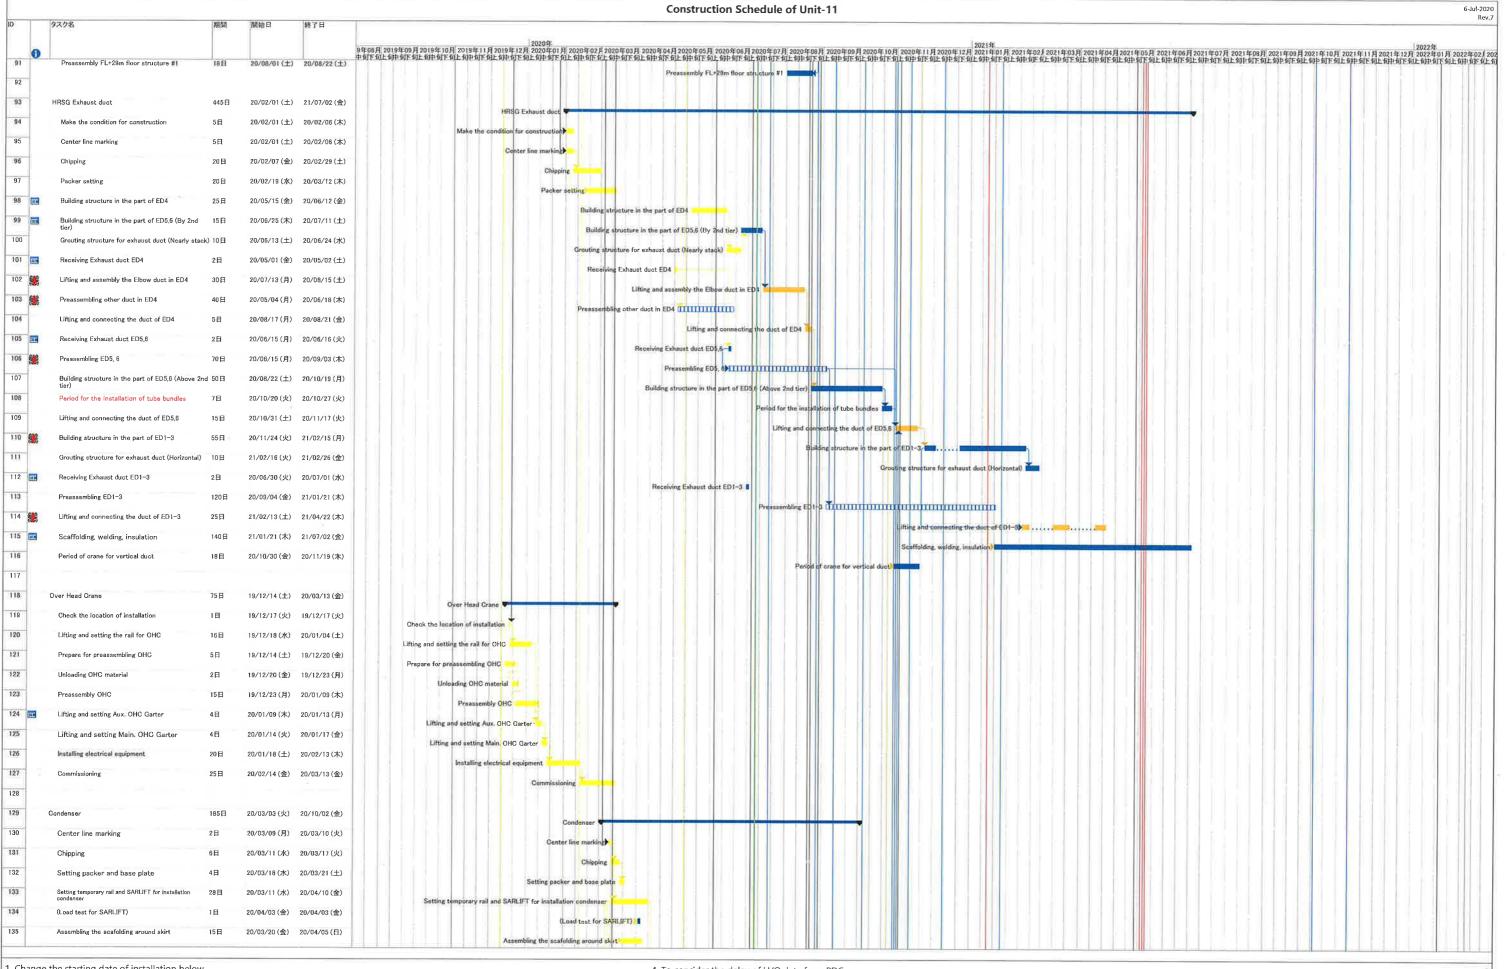

Installation HRSG was re-started from 23rd-Jun

Installation Exhaust duct was re-started from 15st-May

<sup>2,</sup> To consider that structure of Takasago portion is delayed

<sup>1.</sup> Change the starting date of installation below

Installation HRSG was re-started from 23rd-Jun

<sup>·</sup> Installation Exhaust duct was re-started from 15st-May

<sup>2.</sup> To consider that structure of Takasago portion is delayed

<sup>1.</sup> Change the starting date of installation below

<sup>·</sup> Installation HRSG was re-started from 23rd-Jun

Installation Exhaust duct was re-started from 15st-May

<sup>2:</sup> To consider that structure of Takasago portion is delayed

- 1. Change the starting date of installation below
- · Installation HRSG was re-started from 23rd-Jun
- · Installation Exhaust duct was re-started from15st-May
- 2. To consider that structure of Takasago portion is delayed

1. Change the starting date of installation below

<sup>·</sup> Installation HRSG was re-started from 23rd-Jun

<sup>·</sup> Installation Exhaust duct was re-started from15st-May

<sup>2.</sup> To consider that structure of Takasago portion is delayed