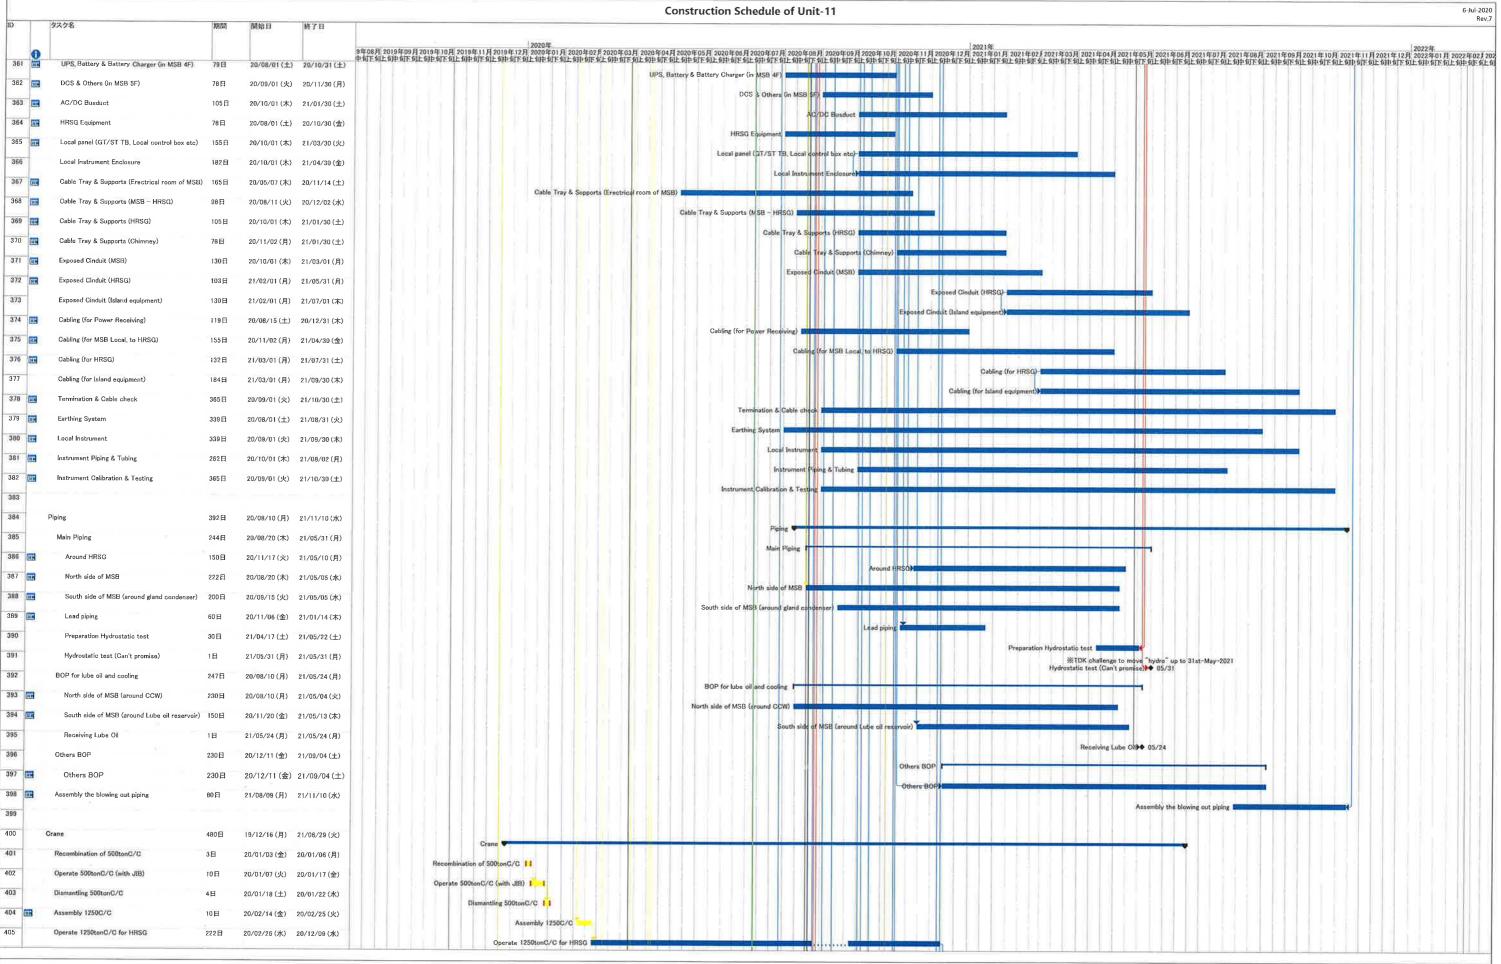

<sup>1.</sup> Change the starting date of installation below

<sup>•</sup> Installation HRSG was re-started from 23rd-Jun

<sup>·</sup> Installation Exhaust duct was re-started from 15st-May

<sup>2.</sup> To consider that structure of Takasago portion is delayed

<sup>1.</sup> Change the starting date of installation below

<sup>·</sup> Installation HRSG was re-started from 23rd-Jun

<sup>·</sup> Installation Exhaust duct was re-started from15st-May

<sup>2.</sup> To consider that structure of Takasago portion is delayed