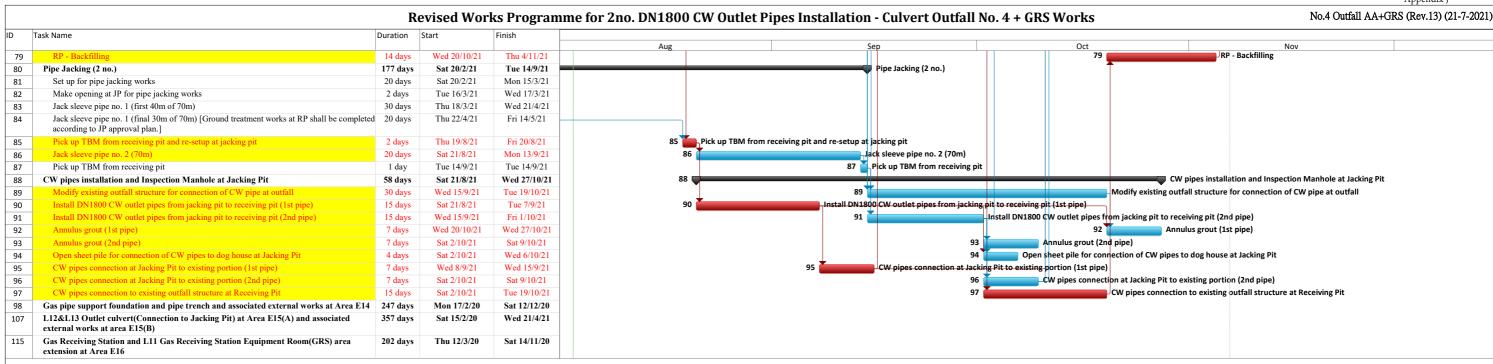

Installation HRSG was re-started from 23rd-Jun

Installation Exhaust duct was re-started from 15st-May

<sup>2,</sup> To consider that structure of Takasago portion is delayed



<sup>1.</sup> Change the starting date of installation below

Installation HRSG was re-started from 23rd-Jun

<sup>·</sup> Installation Exhaust duct was re-started from 15st-May

<sup>2.</sup> To consider that structure of Takasago portion is delayed



<sup>1.</sup> Change the starting date of installation below

<sup>·</sup> Installation HRSG was re-started from 23rd-Jun

Installation Exhaust duct was re-started from 15st-May

<sup>2:</sup> To consider that structure of Takasago portion is delayed



- 1. Change the starting date of installation below
- · Installation HRSG was re-started from 23rd-Jun
- · In