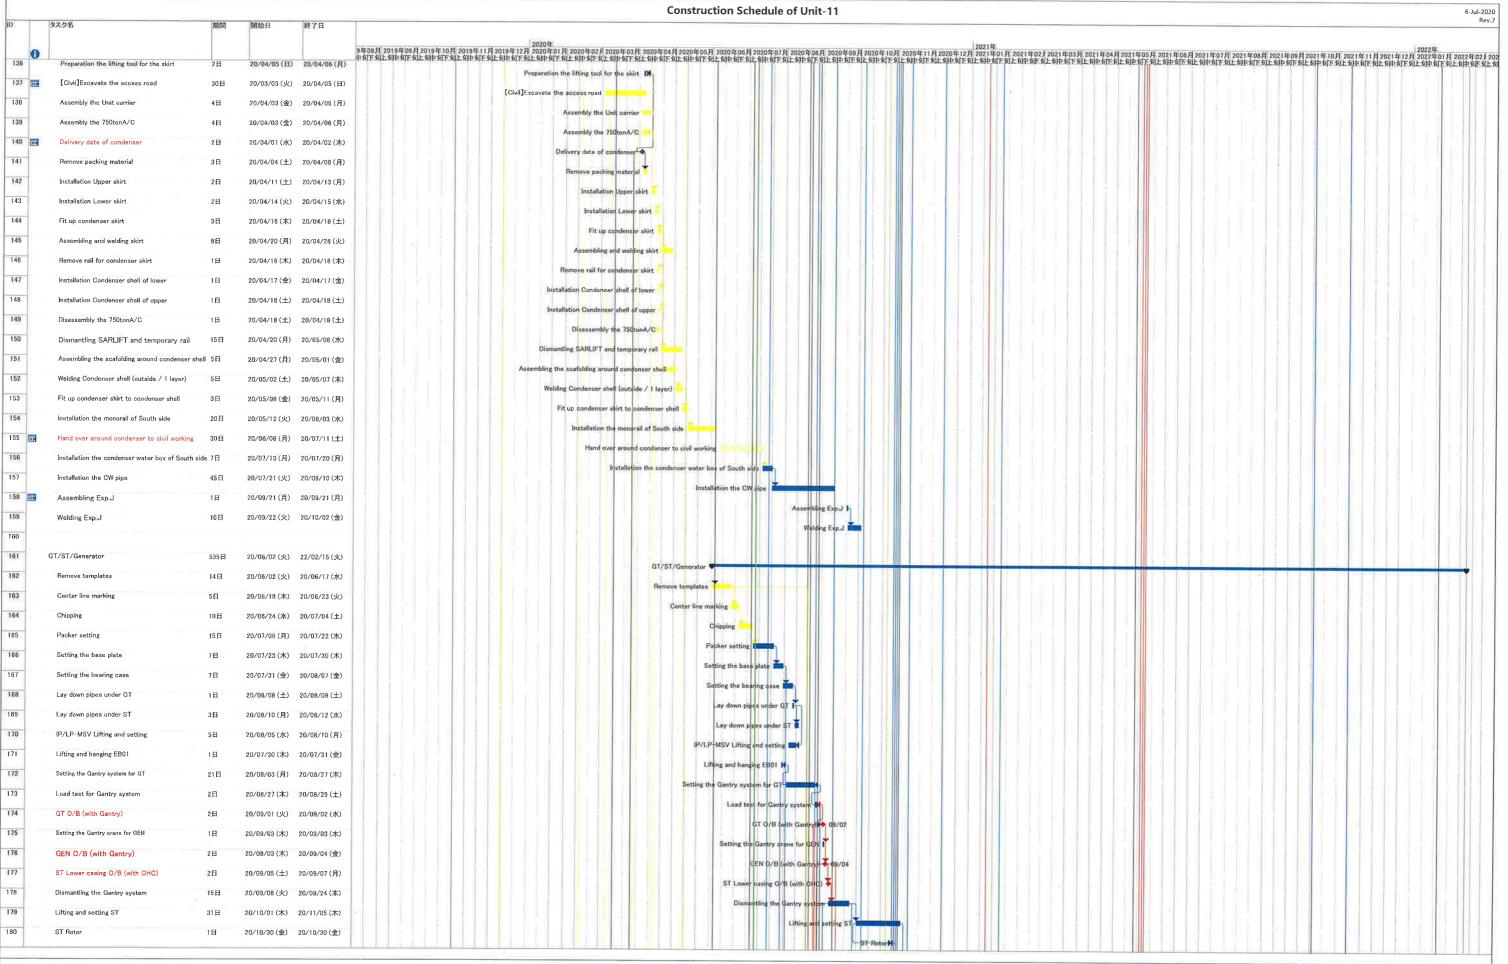

<sup>1.</sup> Change the starting date of installation below

<sup>·</sup> Installation HRSG was re-started from 23rd-Jun

<sup>·</sup> Installation Exhaust duct was re-started from15st-May

<sup>2.</sup> To consider that structure of Takasago portion is delayed

1. Change the starting date of installation below

Installation HRSG was re-started from 23rd-Jun

<sup>·</sup> Installation Exhaust duct was re-started from 15st-May

<sup>2.</sup> To consider that structure of Takasago portion is delayed