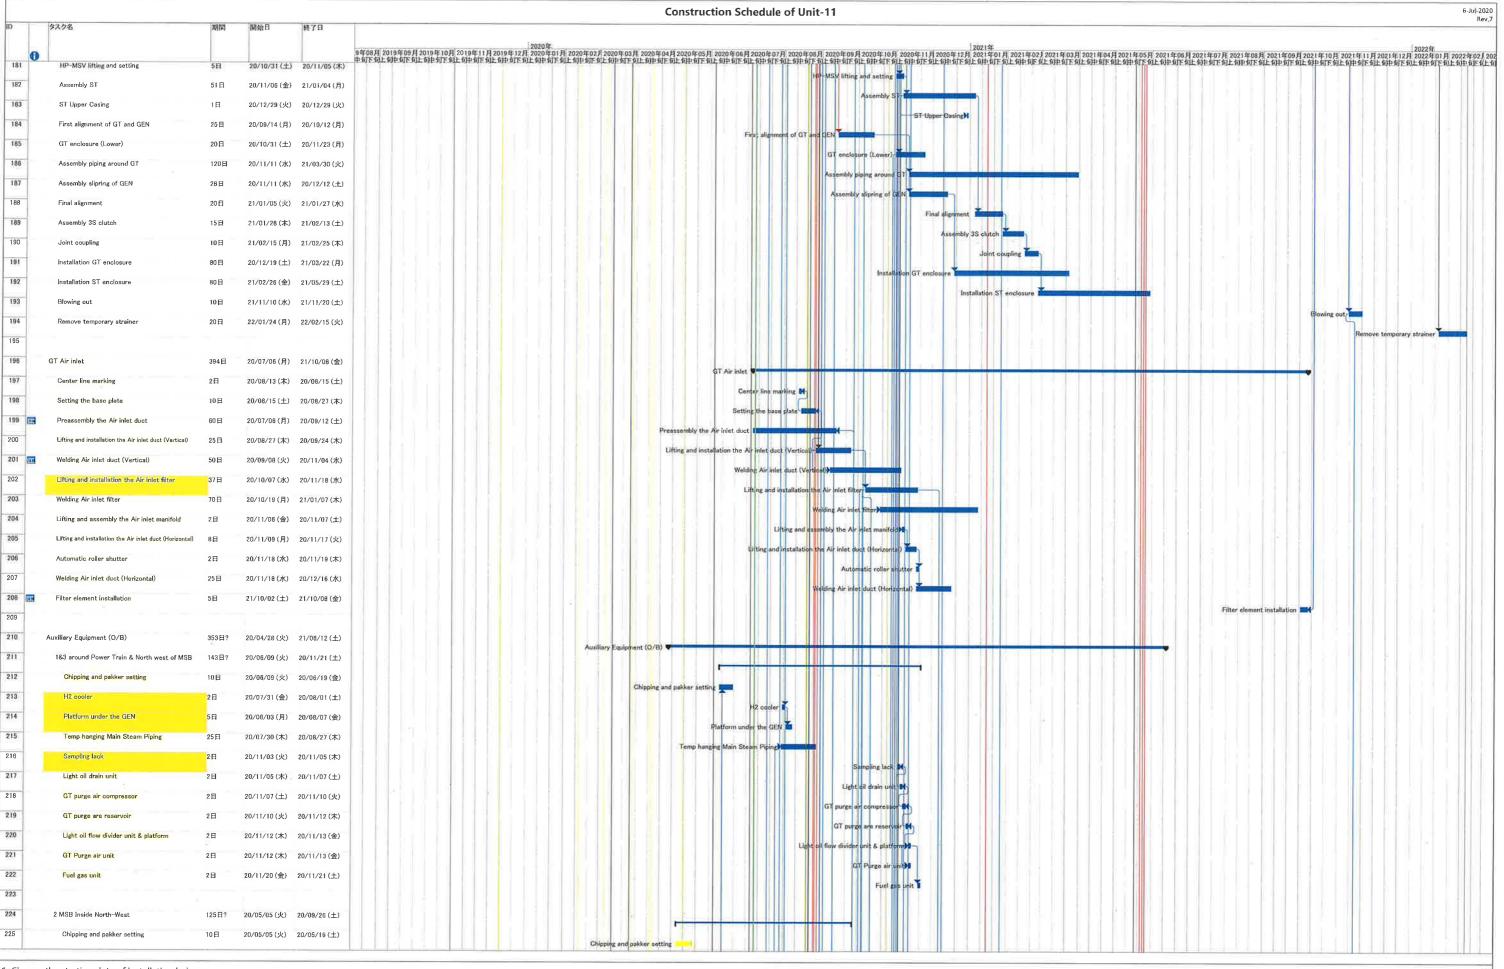

<sup>1.</sup> Change the starting date of installation below

<sup>•</sup> Installation HRSG was re-started from 23rd-Jun

<sup>·</sup> Installation Exhaust duct was re-started from 15st-May

<sup>2.</sup> To consider that structure of Takasago portion is delayed

<sup>1.</sup> Change the starting date of installation below

<sup>·</sup> Installation HRSG was re-started from 23rd-Jun

<sup>·</sup> Installation Exhaust duct was re-started from15st-May

<sup>2.</sup> To consider that structure of Takasago portion is delayed