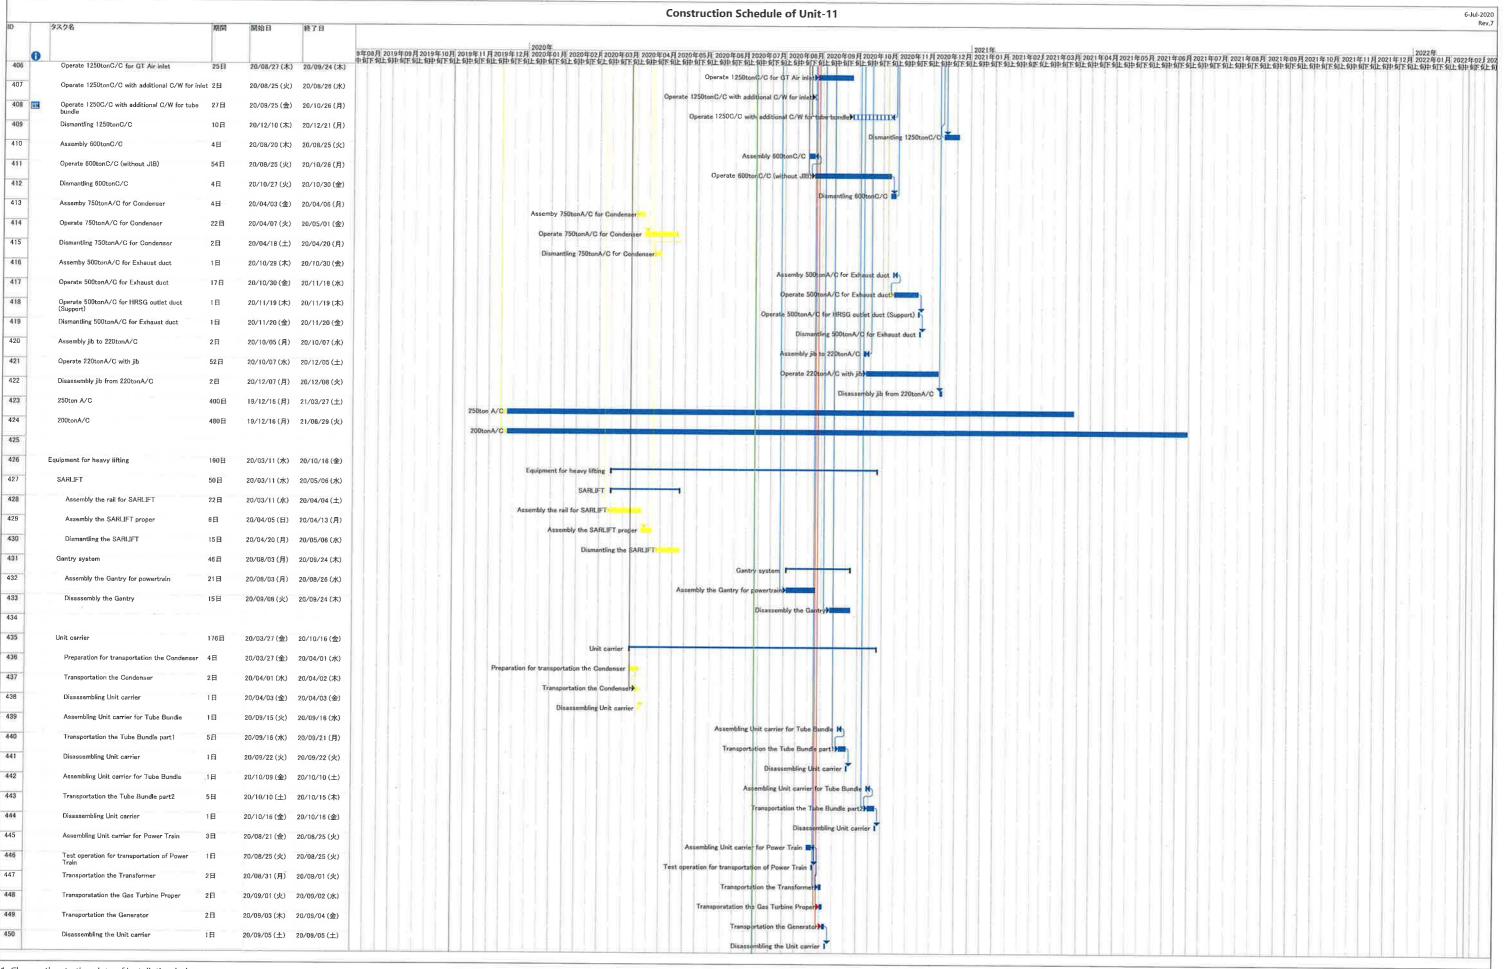

<sup>1.</sup> Change the starting date of installation below

<sup>·</sup> Installation HRSG was re-started from 23rd-Jun

<sup>·</sup> Installation Exhaust duct was re-started from 15st-May

<sup>2.</sup> To consider that structure of Takasago portion is delayed