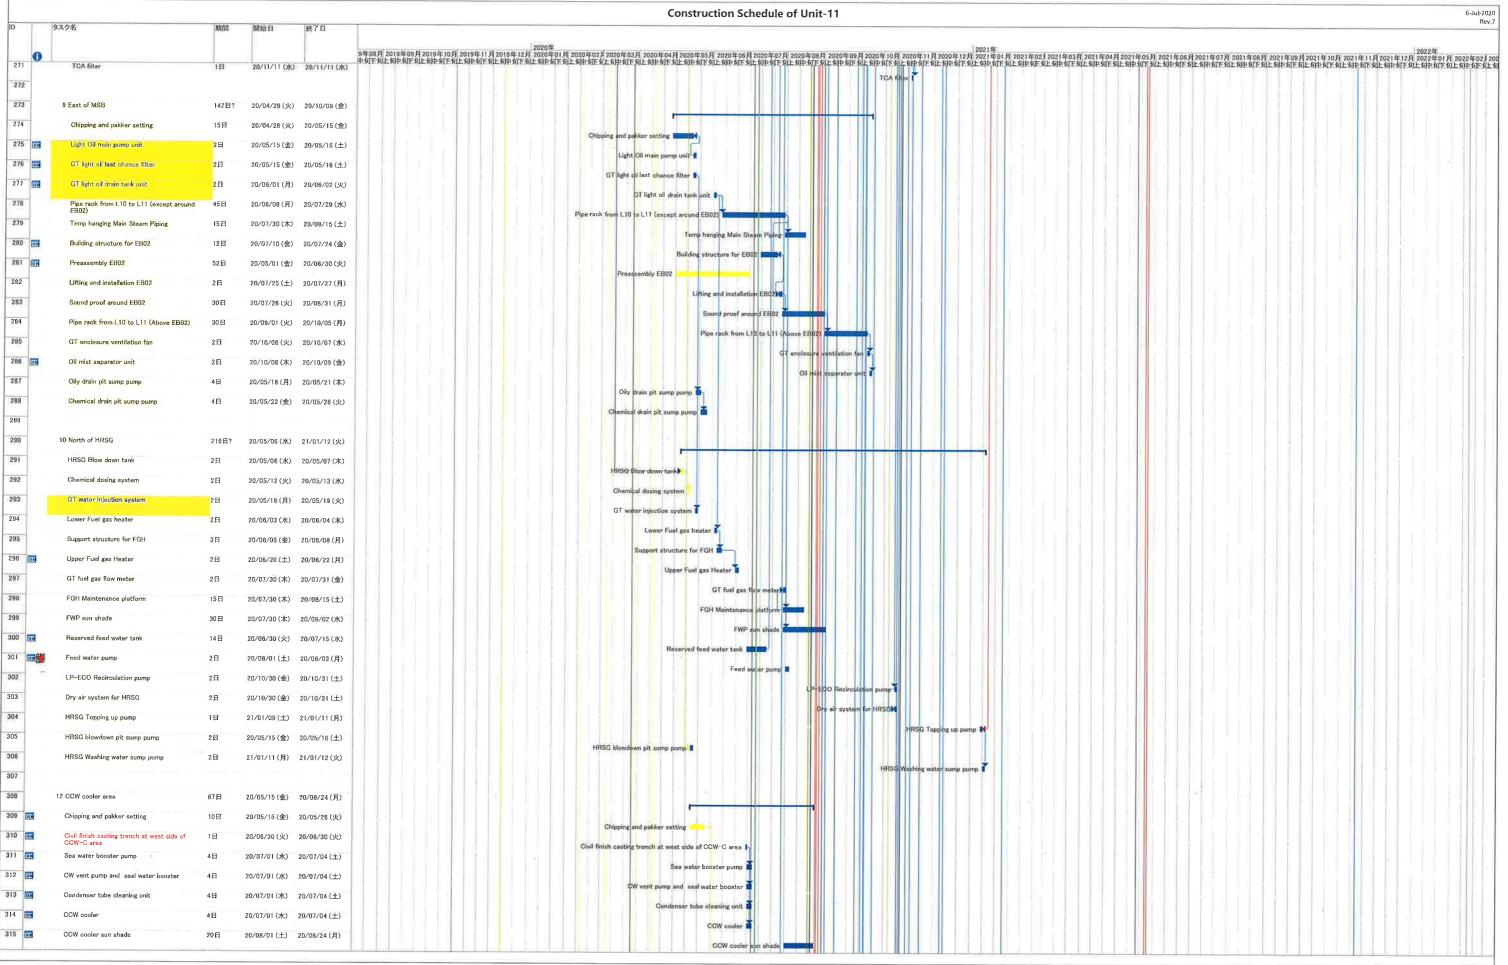

Installation HRSG was re-started from 23rd-Jun

Installation Exhaust duct was re-started from 15st-May

<sup>2,</sup> To consider that structure of Takasago portion is delayed

<sup>1.</sup> Change the starting date of installation below

Installation HRSG was re-started from 23rd-Jun

<sup>·</sup> Installation Exhaust duct was re-started from 15st-May

<sup>2.</sup> To consider that structure of Takasago portion is delayed

<sup>1.</sup> Change the starting date of installation below

<sup>·</sup> Installation HRSG was re-started from 23rd-Jun

Installation Exhaust duct was re-started from 15st-May

<sup>2:</sup> To consider that structure of Takasago portion is delayed

- 1. Change the starting date of installation below
- · Installation HRSG was re-started from 23rd-Jun
- · Installation Exhaust duct was re-started from15st-May
- 2. To consider that structure of Takasago portion is delayed

1. Change the starting date of installation below

<sup>·</sup> Installation HRSG was re-started from 23rd-Jun

<sup>·</sup> Installation Exhaust duct was re-started from15st-May

<sup>2.</sup> To consider that structure of Takasago portion is delayed