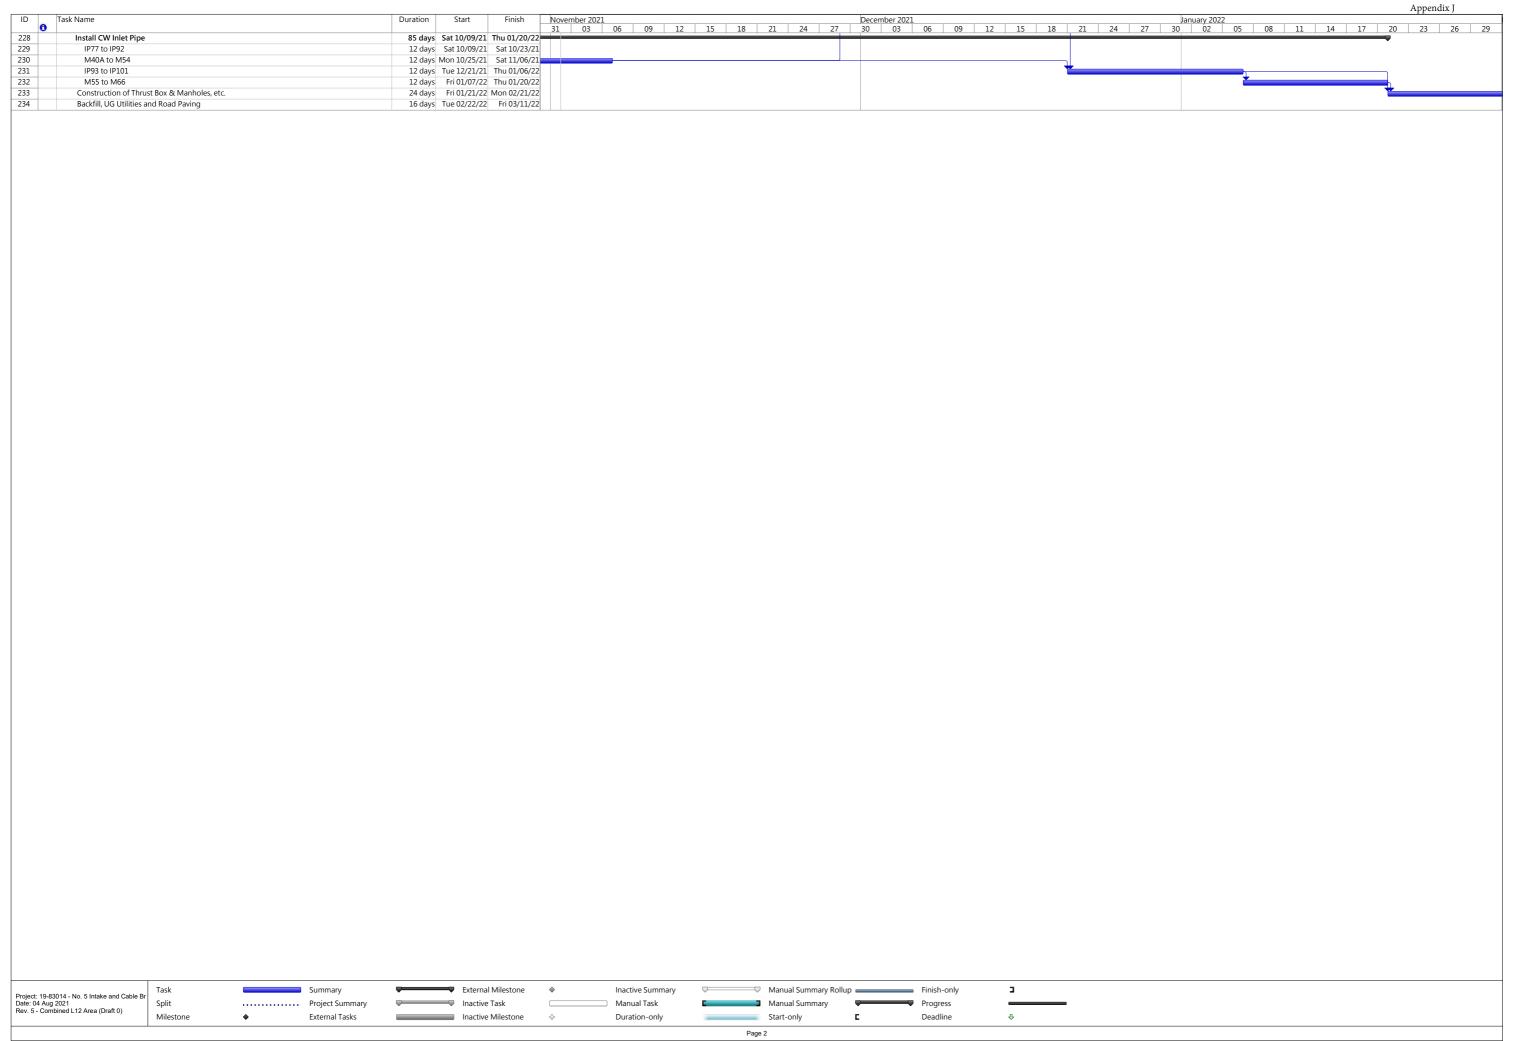

| Wed 4/10/23                                 | Sat 2/12/23                                |                                                                                    | i                                               |
| Defects and Rectification works  2nd Client Inspection  Minor Defects Rectification Works and Final Inspection                                                                                                           | 14 days<br>15 days          | Sun 3/12/23<br>Sun 17/12/23                 | Sat 16/12/23<br>Sun 31/12/23               |                                                                                    | Ī                                               |

PaulY

MASTER PROGRAMME Rev 1-B 23 Aug 2021

•

Task Split ..... Milestone ❖

Summary -





Appendix J