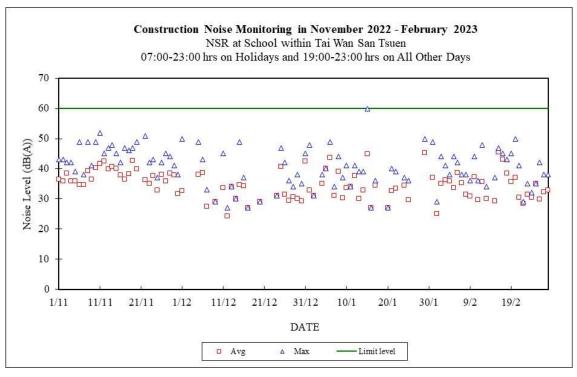

#### 3.6 Results and Observations

Continuous noise monitoring was conducted at the two monitoring stations at Ash Lagoon and Ching Lam.

All monitoring results and their graphical presentations are provided in Appendix E. No exceedance of noise Action/Limit Level was recorded in the month.

Figure 3.1 Location of Noise Monitoring Stations

# 3.1 Monitoring Requirements

Continuous noise alarm monitoring at Ash Lagoon/Ching Lam were carried out to calculate the noise contributed by the construction activities at the two critical NSR's, viz. Long Tsai Tsuen/Hung Shing Ye and the school within the village of Tai Wan San Tsuen. The impact monitoring data for construction noise were checked against the limit levels specified in the EM&A Manual. With the availability of the construction noise permits, impact monitoring for the construction work during the restricted hours was also carried out. Section 3 presents the details of the construction noise permits.

#### 3.2 Monitoring Locations

In accordance with the EM&A manual, the identified noise monitoring locations of Ash Lagoon and Ching Lam are shown in Figure 3.1.