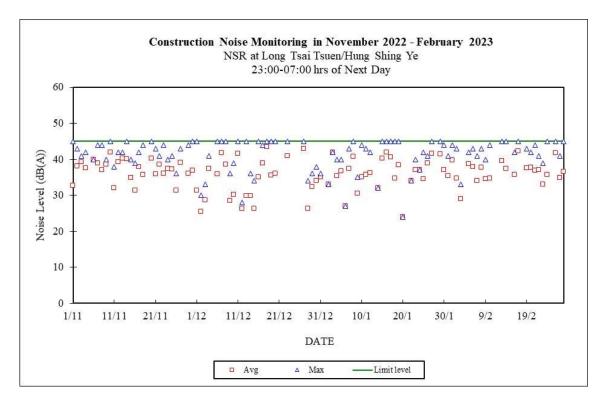

# 3.1 Monitoring Requirements

Continuous noise alarm monitoring at Ash Lagoon/Ching Lam were carried out to calculate the noise contributed by the construction activities at the two critical NSR's, viz. Long Tsai Tsuen/Hung Shing Ye and the school within the village of Tai Wan San Tsuen. The impact monitoring data for construction noise were checked against the limit levels specified in the EM&A Manual. With the availability of the construction noise permits, impact monitoring for the construction work during the restricted hours was also carried out. Section 3 presents the details of the construction noise permits.

The impact noise monitoring data were checked against the limit levels specified in the EM&A Manual. Appendix B shows the established Action/Limit Levels for noise.

#### 3.6 Results and Observations

Continuous noise monitoring was conducted at the two monitoring stations at Ash Lagoon and Ching Lam.

All monitoring results and their graphical presentations are provided in Appendix E. No exceedance of noise Action/Limit Level was recorded in the month.

# **Appendix E** Continuous Noise Monitoring Results for February 2023

Site: Lamma Power Station Extension Construction

Measurement Location: Ash Lagoon and Ching Lam

Measurement Parameter: 30-min Leq (07:00-19:00 hrs on normal weekdays)

5-min Leq (07:00-23:00 hrs on holidays and 19:00-23:00 hrs on all other days, and 23:00-

07:00 hrs of next day)

Noise Equipment: B&K 2250 sound level meters and B&K 4231 sound

Level calibrator

Lab. Calibration Date: B&K 2250 sound level meters - 21/10/2021 (Ash Lagoon)

03/09/2021 (Ching Lam)

B&K 4231 calibrator (17/10/2022)

| Date       | Time        | Calculated Noise Level at NSR at Long Tsai Tsuen/Hung Shing Ye (dB(A)) |     | Calculated Noise Level at Limit NSR at the Noise school Level within Tai (dB(A)) Wan San Tsuen (dB(A)) |     | Limit<br>Noise<br>Level<br>(dB(A)) |    |
|------------|-------------|------------------------------------------------------------------------|-----|--------------------------------------------------------------------------------------------------------|-----|------------------------------------|----|
|            |             | Max                                                                    | Avg |                                                                                                        | Max | Avg                                |    |
| 01/02/2023 | 07:00-19:00 |                                                                        |     | 75                                                                                                     |     |                                    | 70 |
| 01/02/2023 | 19:00-23:00 |                                                                        |     | 60                                                                                                     | 29  | 25                                 | 60 |
| 01/02/2023 | 23:00-07:00 | 44                                                                     | 40  | 45                                                                                                     |     |                                    | 45 |
| 02/02/2023 | 07:00-19:00 |                                                                        |     | 75                                                                                                     | 47  | 42                                 | 70 |
| 02/02/2023 | 19:00-23:00 | 37                                                                     | 32  | 60                                                                                                     | 44  | 35                                 | 60 |
| 02/02/2023 | 23:00-07:00 | 43                                                                     | 35  | 45                                                                                                     | 34  | 30                                 | 45 |
| 03/02/2023 | 07:00-19:00 |                                                                        |     | 75                                                                                                     | 38  | 34                                 | 70 |
| 03/02/2023 | 19:00-23:00 |                                                                        |     | 60                                                                                                     | 41  | 36                                 | 60 |
| 03/02/2023 | 23:00-07:00 | 33                                                                     | 29  | 45                                                                                                     | 38  | 31                                 | 45 |
| 04/02/2023 | 07:00-19:00 |                                                                        |     | 75                                                                                                     | 29  | 29                                 | 70 |
| 04/02/2023 | 19:00-23:00 |                                                                        |     | 60                                                                                                     | 38  | 36                                 | 60 |
| 04/02/2023 | 23:00-07:00 |                                                                        |     | 45                                                                                                     | 39  | 33                                 | 45 |
| 05/02/2023 | 07:00-23:00 | 54                                                                     | 45  | 60                                                                                                     | 44  | 34                                 | 60 |
| 05/02/2023 | 23:00-07:00 | 42                                                                     | 39  | 45                                                                                                     |     |                                    | 45 |
| 06/02/2023 | 07:00-19:00 |                                                                        |     | 75                                                                                                     | 53  | 35                                 | 70 |
| 06/02/2023 | 19:00-23:00 |                                                                        |     | 60                                                                                                     | 42  | 39                                 | 60 |
| 06/02/2023 | 23:00-07:00 | 43                                                                     | 38  | 45                                                                                                     | 36  | 29                                 | 45 |
| 07/02/2023 | 07:00-19:00 |                                                                        |     | 75                                                                                                     | 50  | 39                                 | 70 |
| 07/02/2023 | 19:00-23:00 | 29                                                                     | 29  | 60                                                                                                     | 38  | 35                                 | 60 |
| 07/02/2023 | 23:00-07:00 | 41                                                                     | 34  | 45                                                                                                     | 37  | 30                                 | 45 |
| 08/02/2023 | 07:00-19:00 |                                                                        |     | 75                                                                                                     | 44  | 36                                 | 70 |
| 08/02/2023 | 19:00-23:00 | 41                                                                     | 34  | 60                                                                                                     | 38  | 31                                 | 60 |
| 08/02/2023 | 23:00-07:00 | 43                                                                     | 38  | 45                                                                                                     | 43  | 35                                 | 45 |
| 09/02/2023 | 07:00-19:00 | 36                                                                     | 36  | 75                                                                                                     | 36  | 31                                 | 70 |
| 09/02/2023 | 19:00-23:00 |                                                                        |     | 60                                                                                                     | 36  | 31                                 | 60 |
| 09/02/2023 | 23:00-07:00 | 40                                                                     | 35  | 45                                                                                                     | 39  | 32                                 | 45 |
| 10/02/2023 | 07:00-19:00 |                                                                        |     | 75                                                                                                     | 40  | 33                                 | 70 |
| 10/02/2023 | 19:00-23:00 |                                                                        |     | 60                                                                                                     | 44  | 37                                 | 60 |
| 10/02/2023 | 23:00-07:00 | 44                                                                     | 35  | 45                                                                                                     | 42  | 34                                 | 45 |
| 11/02/2023 | 07:00-19:00 |                                                                        |     | 75                                                                                                     | 38  | 34                                 | 70 |
| 11/02/2023 | 19:00-23:00 |                                                                        |     | 60                                                                                                     | 36  | 30                                 | 60 |
| 11/02/2023 | 23:00-07:00 |                                                                        |     | 45                                                                                                     | 39  | 32                                 | 45 |
| 12/02/2023 | 07:00-23:00 | 47                                                                     | 38  | 60                                                                                                     | 48  | 36                                 | 60 |
| 12/02/2023 | 23:00-07:00 |                                                                        |     | 45                                                                                                     | 35  | 30                                 | 45 |
| 13/02/2023 | 07:00-19:00 | 54                                                                     | 47  | 75                                                                                                     | 48  | 39                                 | 70 |
| 13/02/2023 | 19:00-23:00 | 45                                                                     | 42  | 60                                                                                                     | 34  | 30                                 | 60 |
| 13/02/2023 | 19:00-23:00 | 43                                                                     | 42  | 00                                                                                                     | 34  | 30                                 | υU |