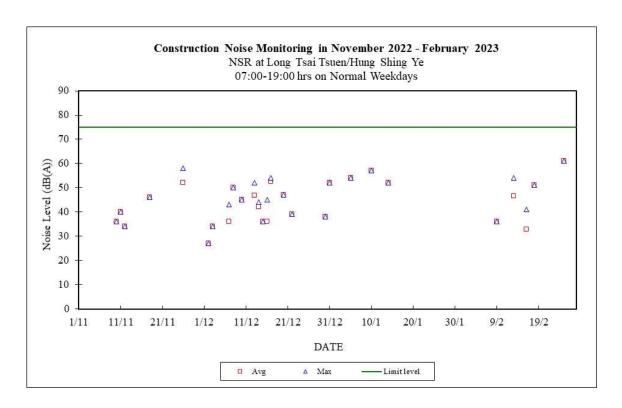

#### 3.6 Results and Observations

Continuous noise monitoring was conducted at the two monitoring stations at Ash Lagoon and Ching Lam.

All monitoring results and their graphical presentations are provided in Appendix E. No exceedance of noise Action/Limit Level was recorded in the month.

Figure 3.1 Location of Noise Monitoring Stations

# 3.1 Monitoring Requirements

Continuous noise alarm monitoring at Ash Lagoon/Ching Lam were carried out to calculate the noise contributed by the construction activities at the two critical NSR's, viz. Long Tsai Tsuen/Hung Shing Ye and the school within the village of Tai Wan San Tsuen. The impact monitoring data for construction noise were checked against the limit levels specified in the EM&A Manual. With the availability of the construction noise permits, impact monitoring for the construction work during the restricted hours was also carried out. Section 3 presents the details of the construction noise permits.

#### 3.2 Monitoring Locations

In accordance with the EM&A manual, the identified noise monitoring locations of Ash Lagoon and Ching Lam are shown in Figure 3.1.