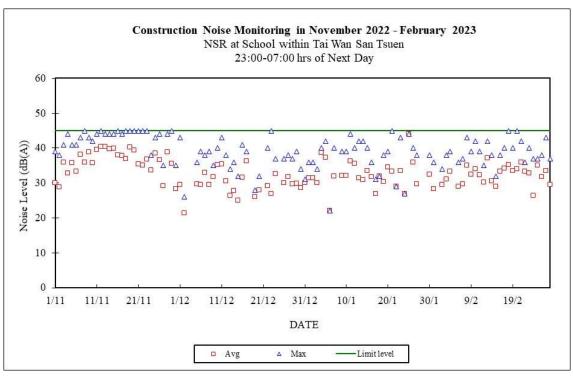

# 3.1 Monitoring Requirements

Continuous noise alarm monitoring at Ash Lagoon/Ching Lam were carried out to calculate the noise contributed by the construction activities at the two critical NSR's, viz. Long Tsai Tsuen/Hung Shing Ye and the school within the village of Tai Wan San Tsuen. The impact monitoring data for construction noise were checked against the limit levels specified in the EM&A Manual. With the availability of the construction noise permits, impact monitoring for the construction work during the restricted hours was also carried out. Section 3 presents the details of the construction noise permits.

The impact noise monitoring data were checked against the limit levels specified in the EM&A Manual. Appendix B shows the established Action/Limit Levels for noise.

#### 3.6 Results and Observations

Continuous noise monitoring was conducted at the two monitoring stations at Ash Lagoon and Ching Lam.

All monitoring results and their graphical presentations are provided in Appendix E. No exceedance of noise Action/Limit Level was recorded in the month.

# **Appendix E** Continuous Noise Monitoring Results for February 2023

Site: Lamma Power Station Extension Construction

Measurement Location: Ash Lagoon and Ching Lam

Measurement Parameter: 30-min Leq (07:00-19:00 hrs on normal weekdays)

5-min Leq (07:00-23:00 hrs on holidays and 19:00-23:00 hrs on all other days, and 23:00-

07:00 hrs of next day)

Noise Equipment: B&K 2250 sound level meters and B&K 4231 sound

Level calibrator

Lab. Calibration Date: B&K 2250 sound level meters - 21/10/2021 (Ash Lagoon)

03/09/2021 (Ching Lam)

B&K 4231 calibrator (17/10/2022)

| Date       | Time        | Calculated Noise Level at NSR at Long Tsai Tsuen/Hung Shing Ye (dB(A)) |     | Calculated Noise Level at Limit NSR at the Noise school Level within Tai (dB(A)) Wan San Tsuen (dB(A)) |     | Limit<br>Noise<br>Level<br>(dB(A)) |    |
|------------|-------------|------------------------------------------------------------------------|-----|--------------------------------------------------------------------------------------------------------|-----|------------------------------------|----|
|            |             | Max                                                                    | Avg |                                                                                                        | Max | Avg                                |    |
| 01/02/2023 | 07:00-19:00 |                                                                        |     | 75                                                                                                     |     |                                    | 70 |
| 01/02/2023 | 19:00-23:00 |                                                                        |     | 60                                                                                                     | 29  | 25                                 | 60 |
| 01/02/2023 | 23:00-07:00 | 44                                                                     | 40  | 45                                                                                                     |     |                                    | 45 |
| 02/02/2023 | 07:00-19:00 |                                                                        |     | 75                                                                                                     | 47  | 42                                 | 70 |
| 02/02/2023 | 19:00-23:00 | 37                                                                     | 32  | 60                                                                                                     | 44  | 35                                 | 60 |
| 02/02/2023 | 23:00-07:00 | 43                                                                     | 35  | 45                                                                                                     | 34  | 30                                 | 45 |
| 03/02/2023 | 07:00-19:00 |                                                                        |     | 75                                                                                                     | 38  | 34                                 | 70 |
| 03/02/2023 | 19:00-23:00 |                                                                        |     | 60                                                                                                     | 41  | 36                                 | 60 |
| 03/02/2023 | 23:00-07:00 | 33                                                                     | 29  | 45                                                                                                     | 38  | 31                                 | 45 |
| 04/02/2023 | 07:00-19:00 |                                                                        |     | 75                                                                                                     | 29  | 29                                 | 70 |
| 04/02/2023 | 19:00-23:00 |                                                                        |     | 60                                                                                                     | 38  | 36                                 | 60 |
| 04/02/2023 | 23:00-07:00 |                                                                        |     | 45                                                                                                     | 39  | 33                                 | 45 |
| 05/02/2023 | 07:00-23:00 | 54                                                                     | 45  | 60                                                                                                     | 44  | 34                                 | 60 |
| 05/02/2023 | 23:00-07:00 | 42                                                                     | 39  | 45                                                                                                     |     |                                    | 45 |
| 06/02/2023 | 07:00-19:00 |                                                                        |     | 75                                                                                                     | 53  | 35                                 | 70 |
| 06/02/2023 | 19:00-23:00 |                                                                        |     | 60                                                                                                     | 42  | 39                                 | 60 |
| 06/02/2023 | 23:00-07:00 | 43                                                                     | 38  | 45                                                                                                     | 36  | 29                                 | 45 |
| 07/02/2023 | 07:00-19:00 |                                                                        |     | 75                                                                                                     | 50  | 39                                 | 70 |
| 07/02/2023 | 19:00-23:00 | 29                                                                     | 29  | 60                                                                                                     | 38  | 35                                 | 60 |
| 07/02/2023 | 23:00-07:00 | 41                                                                     | 34  | 45                                                                                                     | 37  | 30                                 | 45 |
| 08/02/2023 | 07:00-19:00 |                                                                        |     | 75                                                                                                     | 44  | 36                                 | 70 |
| 08/02/2023 | 19:00-23:00 | 41                                                                     | 34  | 60                                                                                                     | 38  | 31                                 | 60 |
| 08/02/2023 | 23:00-07:00 | 43                                                                     | 38  | 45                                                                                                     | 43  | 35                                 | 45 |
| 09/02/2023 | 07:00-19:00 | 36                                                                     | 36  | 75                                                                                                     | 36  | 31                                 | 70 |
| 09/02/2023 | 19:00-23:00 |                                                                        |     | 60                                                                                                     | 36  | 31                                 | 60 |
| 09/02/2023 | 23:00-07:00 | 40                                                                     | 35  | 45                                                                                                     | 39  | 32                                 | 45 |
| 10/02/2023 | 07:00-19:00 |                                                                        |     | 75                                                                                                     | 40  | 33                                 | 70 |
| 10/02/2023 | 19:00-23:00 |                                                                        |     | 60                                                                                                     | 44  | 37                                 | 60 |
| 10/02/2023 | 23:00-07:00 | 44                                                                     | 35  | 45                                                                                                     | 42  | 34                                 | 45 |
| 11/02/2023 | 07:00-19:00 |                                                                        |     | 75                                                                                                     | 38  | 34                                 | 70 |
| 11/02/2023 | 19:00-23:00 |                                                                        |     | 60                                                                                                     | 36  | 30                                 | 60 |
| 11/02/2023 | 23:00-07:00 |                                                                        |     | 45                                                                                                     | 39  | 32                                 | 45 |
| 12/02/2023 | 07:00-23:00 | 47                                                                     | 38  | 60                                                                                                     | 48  | 36                                 | 60 |
| 12/02/2023 | 23:00-07:00 |                                                                        |     | 45                                                                                                     | 35  | 30                                 | 45 |
| 13/02/2023 | 07:00-19:00 | 54                                                                     | 47  | 75                                                                                                     | 48  | 39                                 | 70 |
| 13/02/2023 | 19:00-23:00 | 45                                                                     | 42  | 60                                                                                                     | 34  | 30                                 | 60 |
| 13/02/2023 | 19:00-23:00 | 43                                                                     | 42  | 00                                                                                                     | 34  | 30                                 | υU |