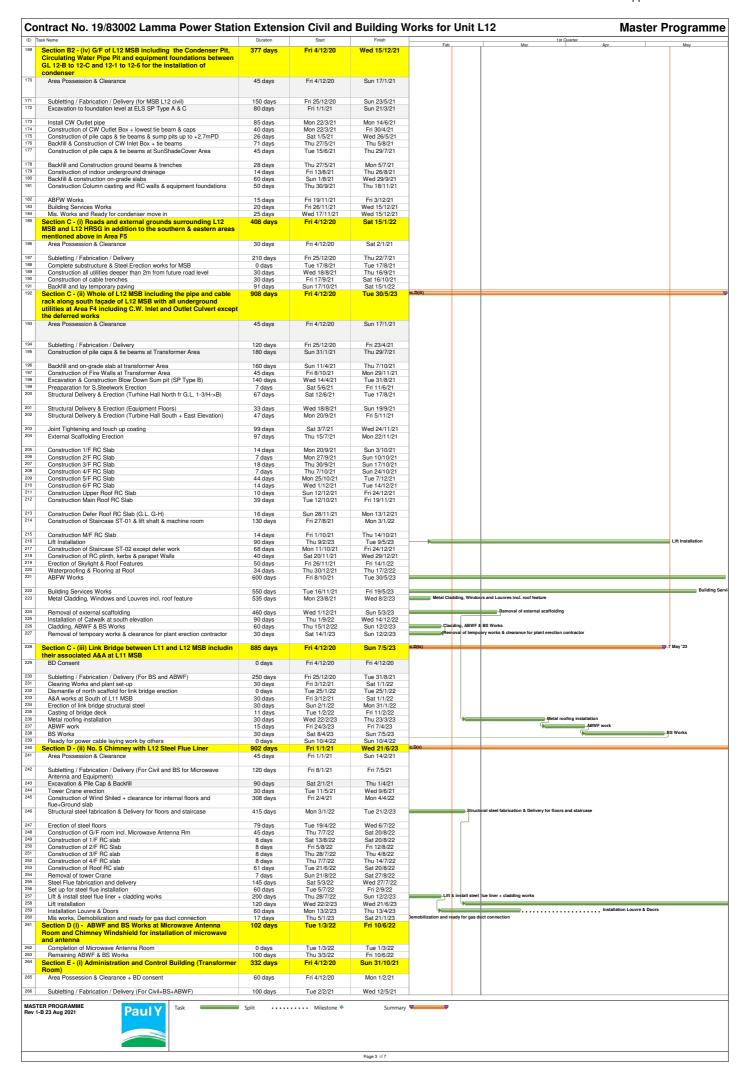

#### 5.2 Monitoring Schedules for the Next 3 Months

The tentative environmental monitoring schedules for the next 3 months are shown in Appendix C.

| 5.3 | Construction | Program | for the | Next 3 | Months |
|-----|--------------|---------|---------|--------|--------|
|     |              |         |         |        |        |

The tentative construction programs for the next 3 months are shown in Appendix J.