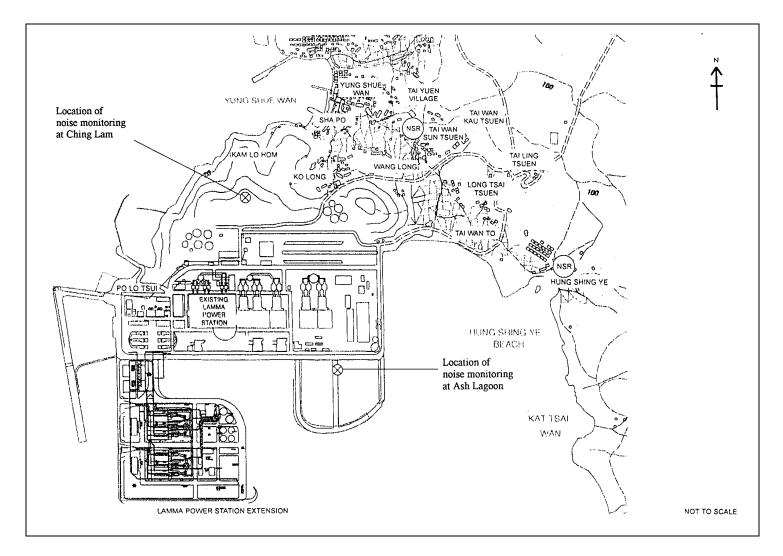

#### 3.2 Monitoring Locations

In accordance with the EM&A manual, the identified noise monitoring locations of Ash Lagoon and Ching Lam are shown in Figure 3.1.

Figure 3.1 Location of Noise Monitoring Stations