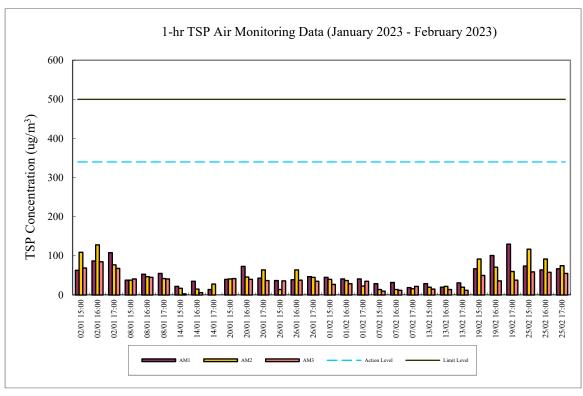

#### 2.6 Results and Observations

All dust monitoring works were conducted on schedule. All monitoring data and graphical presentation of the monitoring results are provided in Appendix D. Key findings and observations are provided below:

1-hour TSP

No exceedance of 1-hour TSP Action/Limit Level was recorded in the month.

24-hour TSP

No exceedance of 24-hour TSP Action/Limit Level was recorded in the month.

Figure 2.1 Location of Air Quality Monitoring Stations

# 24 hour TSP Measurement:-

|           |                 | TSP concentr          | ation (µg/m³)    | Weather Information<br>(From Hong Kong Observatory) |                               |                                |           |
|-----------|-----------------|-----------------------|------------------|-----------------------------------------------------|-------------------------------|--------------------------------|-----------|
| Date      | Reservoir (AM1) | East<br>Gate<br>(AM2) | Ash Lagoon (AM3) | Tai Yuen<br>Village<br>(AM4)                        | Mean Wind<br>Speed<br>(km/hr) | Prevailing<br>Wind Dir.<br>(°) | Mean R.H. |
| 1/2/2023  | 53              | 27                    | 37               | 43                                                  | 17.8                          | 30                             | 77        |
| 7/2/2023  | 22              | 19                    | 15               | 32                                                  | 11.3                          | 80                             | 83        |
| 13/2/2023 | 36              | 21                    | 10               | 17                                                  | 10.4                          | 40                             | 88        |
| 19/2/2023 | 52              | 49                    | 31               | 47                                                  | 17.5                          | 360                            | 67        |
| 25/2/2023 | 60              | 163                   | 51               | 65                                                  | 34.8                          | 10                             | 54        |

# 1 hour TSP Measurement:-

|           | TSP concentration |                    |                    |                     |  |
|-----------|-------------------|--------------------|--------------------|---------------------|--|
| Date      | Time              | Reservoir<br>(AM1) | East Gate<br>(AM2) | Ash Lagoon<br>(AM3) |  |
| 1/2/2022  | 15:00 - 15:59     | 45                 | 40                 | 27                  |  |
| 1/2/2023  | 16:00 - 16:59     | 41                 | 37                 | 29                  |  |
|           | 17:00 - 17:59     | 41                 | 23                 | 35                  |  |
|           | 15:00 - 15:59     | 29                 | 14                 | 10                  |  |
| 7/2/2023  | 16:00 - 16:59     | 32                 | 14                 | 12                  |  |
|           | 17:00 - 17:59     | 19                 | 16                 | 22                  |  |
|           | 15:00 - 15:59     | 29                 | 20                 | 15                  |  |
| 13/2/2023 | 16:00 - 16:59     | 20                 | 22                 | 14                  |  |
|           | 17:00 - 17:59     | 31                 | 20                 | 12                  |  |
|           | 15:00 - 15:59     | 67                 | 92                 | 50                  |  |
| 19/2/2023 | 16:00 - 16:59     | 101                | 71                 | 36                  |  |
|           | 17:00 - 17:59     | 130                | 60                 | 38                  |  |
| 25/2/2023 | 15:00 - 15:59     | 74                 | 117                | 59                  |  |
|           | 16:00 - 16:59     | 64                 | 92                 | 58                  |  |
|           | 17:00 - 17:59     | 67                 | 75                 | 55                  |  |