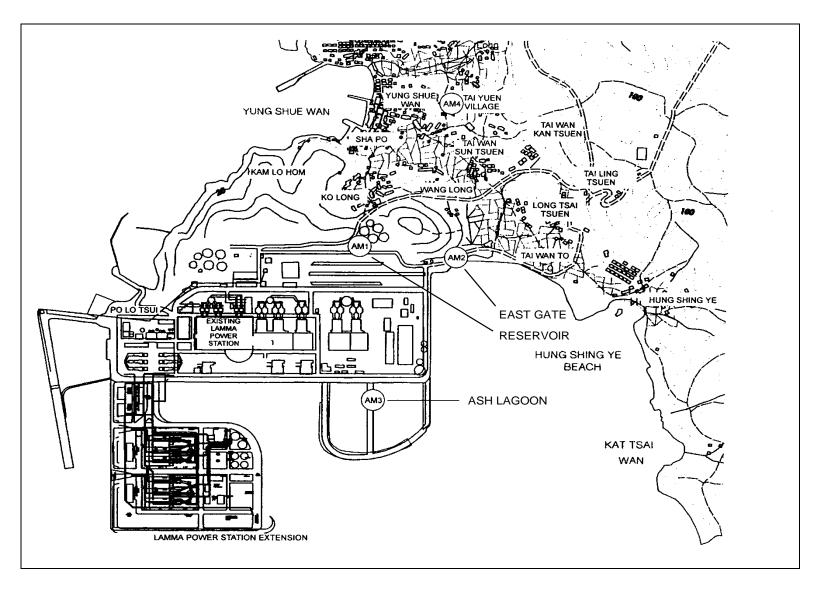

#### 2.2 Monitoring Locations

Three dust monitoring locations were selected for 1-hour TSP sampling (AM1, AM2 & AM3) while four monitoring locations were selected for 24-hour TSP sampling (AM1, AM2, AM3 and AM4). Table 2.1 tabulates the monitoring stations. The locations of the monitoring stations are shown in Figure 2.1.

Table 2.1 Air Quality Monitoring Locations

| Location I.D. | Description      |
|---------------|------------------|
| AM1           | Reservoir        |
| AM2           | East Gate        |
| AM3           | Ash Lagoon       |
| AM4           | Tai Yuen Village |

1-hour TSP

No exceedance of 1-hour TSP Action/Limit Level was recorded in the month.

24-hour TSP

No exceedance of 24-hour TSP Action/Limit Level was recorded in the month.

Figure 2.1 Location of Air Quality Monitoring Stations