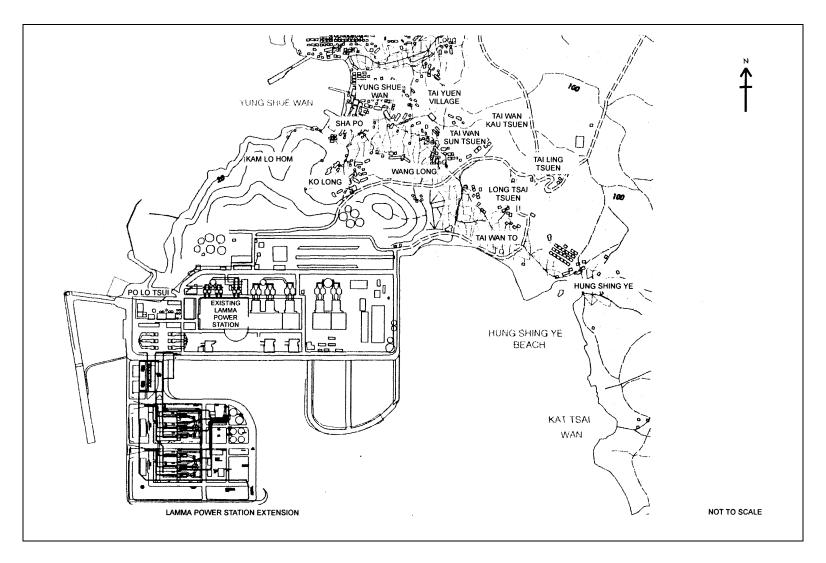

were condenser installation, HRSG installation and turbine block installation. Construction activity for Unit L12 electrical, instrumentation & control erection was cable installation. Layout plan for construction site is shown in Figure 1.1.

Future key issues will be reported in Section 5 of this report.

Figure 1.1 Layout of Work Site