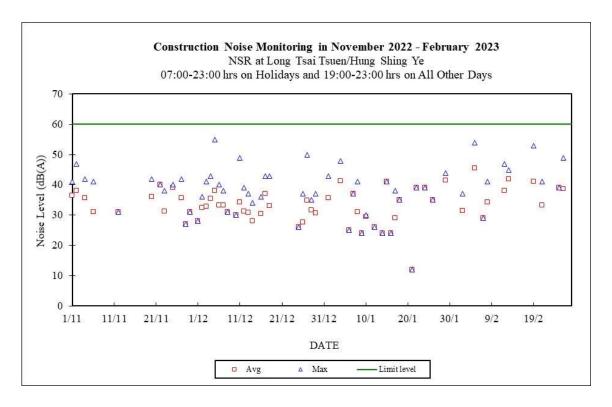

#### 3.6 Results and Observations

Continuous noise monitoring was conducted at the two monitoring stations at Ash Lagoon and Ching Lam.

All monitoring results and their graphical presentations are provided in Appendix E. No exceedance of noise Action/Limit Level was recorded in the month.

Figure 3.1 Location of Noise Monitoring Stations

# 3.1 Monitoring Requirements

Continuous noise alarm monitoring at Ash Lagoon/Ching Lam were carried out to calculate the noise contributed by the construction activities at the two critical NSR's, viz. Long Tsai Tsuen/Hung Shing Ye and the school within the village of Tai Wan San Tsuen. The impact monitoring data for construction noise were checked against the limit levels specified in the EM&A Manual. With the availability of the construction noise permits, impact monitoring for the construction work during the restricted hours was also carried out. Section 3 presents the details of the construction noise permits.

#### 3.2 Monitoring Locations

In accordance with the EM&A manual, the identified noise monitoring locations of Ash Lagoon and Ching Lam are shown in Figure 3.1.