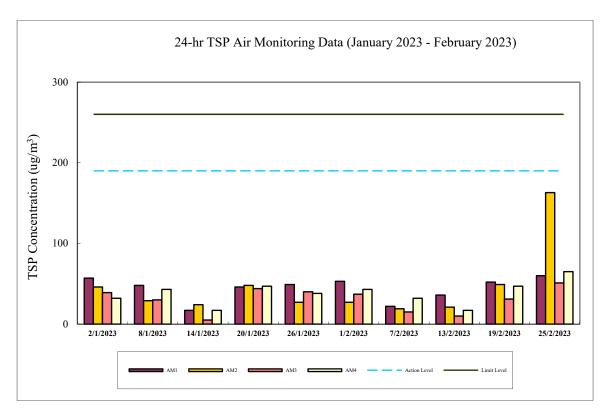

#### 2.6 Results and Observations

All dust monitoring works were conducted on schedule. All monitoring data and graphical presentation of the monitoring results are provided in Appendix D. Key findings and observations are provided below:

1-hour TSP

No exceedance of 1-hour TSP Action/Limit Level was recorded in the month.

24-hour TSP

No exceedance of 24-hour TSP Action/Limit Level was recorded in the month.

Figure 2.1 Location of Air Quality Monitoring Stations

# 24 hour TSP Measurement:-

|           |                 | TSP concentr          | ation (µg/m³)    | Weather Information<br>(From Hong Kong Observatory) |                               |                                |           |
|-----------|-----------------|-----------------------|------------------|-----------------------------------------------------|-------------------------------|--------------------------------|-----------|
| Date      | Reservoir (AM1) | East<br>Gate<br>(AM2) | Ash Lagoon (AM3) | Tai Yuen<br>Village<br>(AM4)                        | Mean Wind<br>Speed<br>(km/hr) | Prevailing<br>Wind Dir.<br>(°) | Mean R.H. |
| 1/2/2023  | 53              | 27                    | 37               | 43                                                  | 17.8                          | 30                             | 77        |
| 7/2/2023  | 22              | 19                    | 15               | 32                                                  | 11.3                          | 80                             | 83        |
| 13/2/2023 | 36              | 21                    | 10               | 17                                                  | 10.4                          | 40                             | 88        |
| 19/2/2023 | 52              | 49                    | 31               | 47                                                  | 17.5                          | 360                            | 67        |
| 25/2/2023 | 60              | 163                   | 51               | 65                                                  | 34.8                          | 10                             | 54        |

# 1 hour TSP Measurement:-

|           | TSP concentration |                    |                    |                     |  |
|-----------|-------------------|--------------------|--------------------|---------------------|--|
| Date      | Time              | Reservoir<br>(AM1) | East Gate<br>(AM2) | Ash Lagoon<br>(AM3) |  |
| 1/2/2022  | 15:00 - 15:59     | 45                 | 40                 | 27                  |  |
| 1/2/2023  | 16:00 - 16:59     | 41                 | 37                 | 29                  |  |
|           | 17:00 - 17:59     | 41                 | 23                 | 35                  |  |
|           | 15:00 - 15:59     | 29                 | 14                 | 10                  |  |
| 7/2/2023  | 16:00 - 16:59     | 32                 | 14                 | 12                  |  |
|           | 17:00 - 17:59     | 19                 | 16                 | 22                  |  |
|           | 15:00 - 15:59     | 29                 | 20                 | 15                  |  |
| 13/2/2023 | 16:00 - 16:59     | 20                 | 22                 | 14                  |  |
|           | 17:00 - 17:59     | 31                 | 20                 | 12                  |  |
|           | 15:00 - 15:59     | 67                 | 92                 | 50                  |  |
| 19/2/2023 | 16:00 - 16:59     | 101                | 71                 | 36                  |  |
|           | 17:00 - 17:59     | 130                | 60                 | 38                  |  |
| 25/2/2023 | 15:00 - 15:59     | 74                 | 117                | 59                  |  |
|           | 16:00 - 16:59     | 64                 | 92                 | 58                  |  |
|           | 17:00 - 17:59     | 67                 | 75                 | 55                  |  |