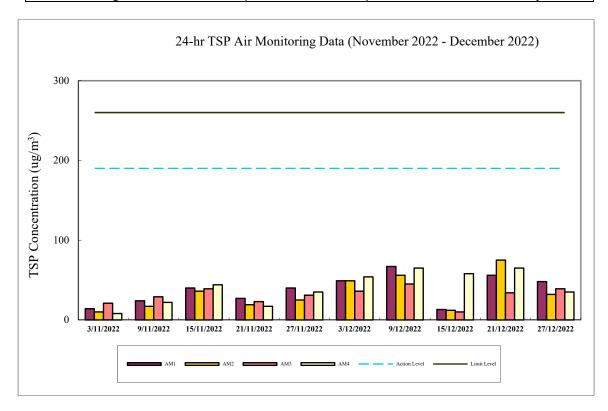

#### 2.6 Results and Observations

All dust monitoring works were conducted on schedule. All monitoring data and graphical presentation of the monitoring results are provided in Appendix D. Key findings and observations are provided below:

1-hour TSP

No exceedance of 1-hour TSP Action/Limit Level was recorded in the month.

24-hour TSP

No exceedance of 24-hour TSP Action/Limit Level was recorded in the month.

Figure 2.1 Location of Air Quality Monitoring Stations

# 24 hour TSP Measurement:-

|           |                 | TSP concentr          | ation (µg/m³)    | Weather Information<br>(From Hong Kong Observatory) |                               |                                |           |
|-----------|-----------------|-----------------------|------------------|-----------------------------------------------------|-------------------------------|--------------------------------|-----------|
| Date      | Reservoir (AM1) | East<br>Gate<br>(AM2) | Ash Lagoon (AM3) | Tai Yuen<br>Village<br>(AM4)                        | Mean Wind<br>Speed<br>(km/hr) | Prevailing<br>Wind Dir.<br>(°) | Mean R.H. |
| 1/2/2023  | 53              | 27                    | 37               | 43                                                  | 17.8                          | 30                             | 77        |
| 7/2/2023  | 22              | 19                    | 15               | 32                                                  | 11.3                          | 80                             | 83        |
| 13/2/2023 | 36              | 21                    | 10               | 17                                                  | 10.4                          | 40                             | 88        |
| 19/2/2023 | 52              | 49                    | 31               | 47                                                  | 17.5                          | 360                            | 67        |
| 25/2/2023 | 60              | 163                   | 51               | 65                                                  | 34.8                          | 10                             | 54        |

# 1 hour TSP Measurement:-

|           | TSP concentration |                    |                    |                     |  |
|-----------|-------------------|--------------------|--------------------|---------------------|--|
| Date      | Time              | Reservoir<br>(AM1) | East Gate<br>(AM2) | Ash Lagoon<br>(AM3) |  |
| 1/2/2022  | 15:00 - 15:59     | 45                 | 40                 | 27                  |  |
| 1/2/2023  | 16:00 - 16:59     | 41                 | 37                 | 29                  |  |
|           | 17:00 - 17:59     | 41                 | 23                 | 35                  |  |
|           | 15:00 - 15:59     | 29                 | 14                 | 10                  |  |
| 7/2/2023  | 16:00 - 16:59     | 32                 | 14                 | 12                  |  |
|           | 17:00 - 17:59     | 19                 | 16                 | 22                  |  |
|           | 15:00 - 15:59     | 29                 | 20                 | 15                  |  |
| 13/2/2023 | 16:00 - 16:59     | 20                 | 22                 | 14                  |  |
|           | 17:00 - 17:59     | 31                 | 20                 | 12                  |  |
|           | 15:00 - 15:59     | 67                 | 92                 | 50                  |  |
| 19/2/2023 | 16:00 - 16:59     | 101                | 71                 | 36                  |  |
|           | 17:00 - 17:59     | 130                | 60                 | 38                  |  |
| 25/2/2023 | 15:00 - 15:59     | 74                 | 117                | 59                  |  |
|           | 16:00 - 16:59     | 64                 | 92                 | 58                  |  |
|           | 17:00 - 17:59     | 67                 | 75                 | 55                  |  |