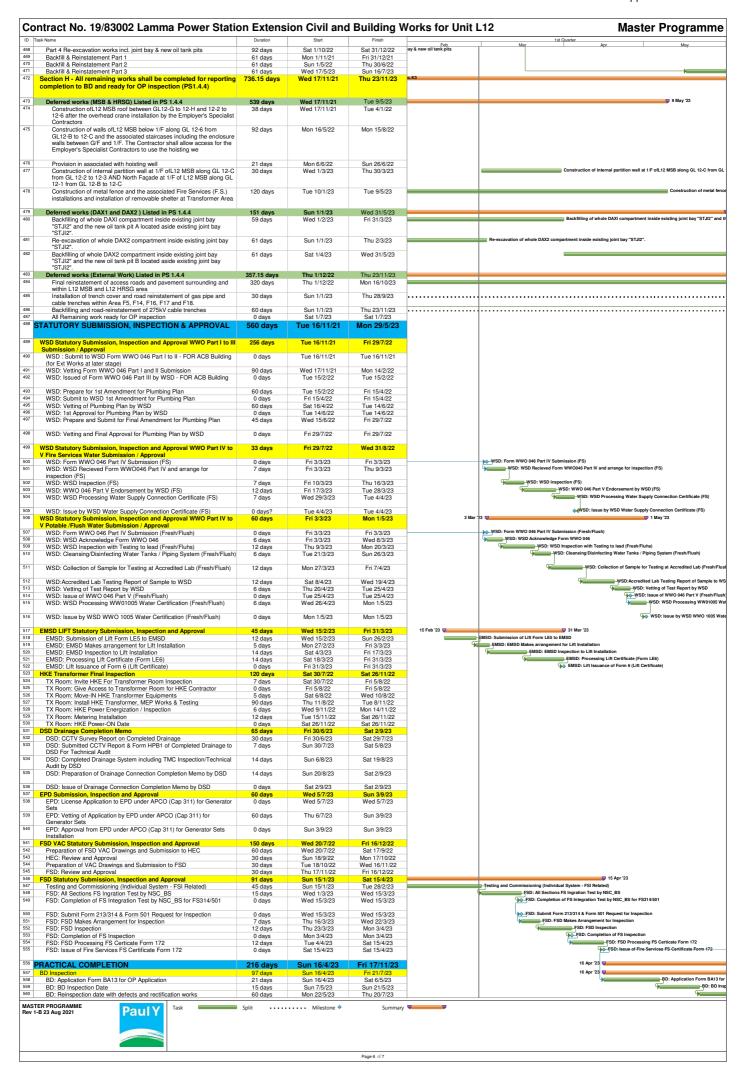

The tentative construction programs for the next 3 months are shown in Appendix J.