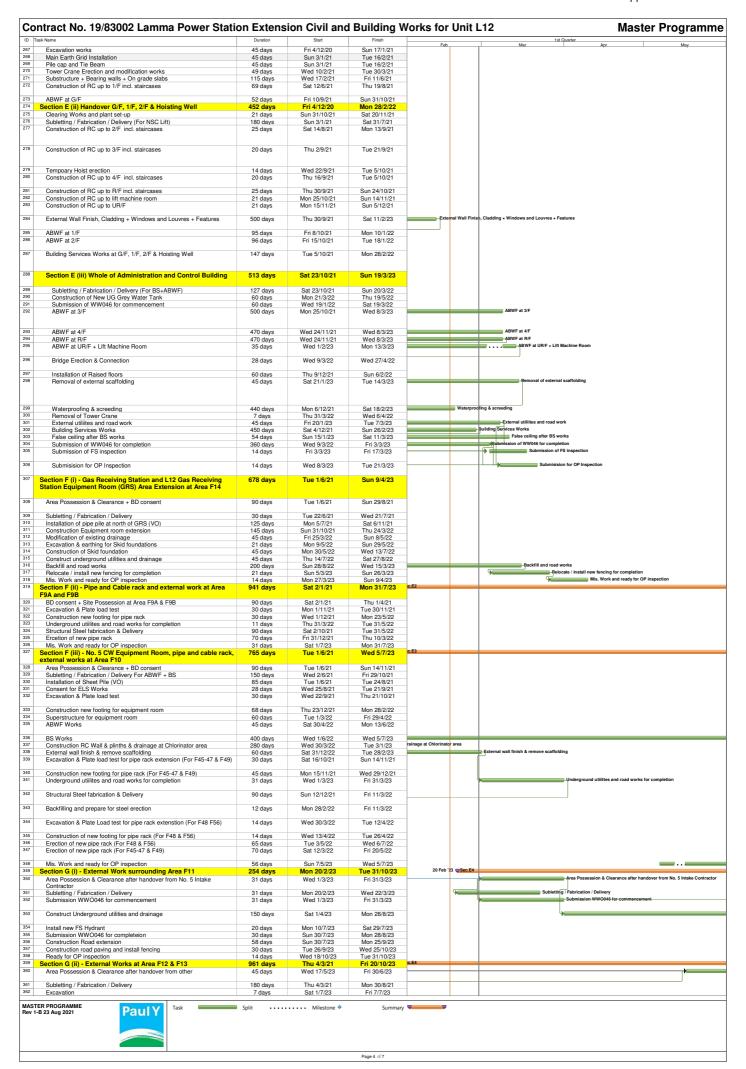

#### 5.2 Monitoring Schedules for the Next 3 Months

The tentative environmental monitoring schedules for the next 3 months are shown in Appendix C.

| 5.3 | Construction | Program | for the | Next 3 | Months |
|-----|--------------|---------|---------|--------|--------|
|     |              |         |         |        |        |

The tentative construction programs for the next 3 months are shown in Appendix J.