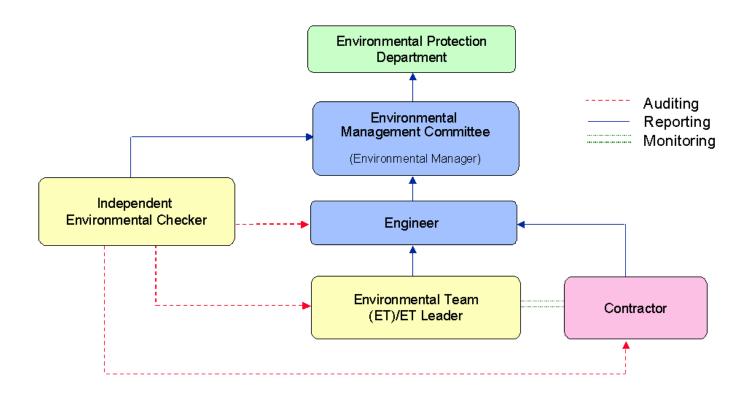

# 1.2 Project Organisation

An Environmental Management Committee (EMC) has been set up in HEC to oversee the Project. The management structure includes the following:

- Environmental Protection Department (The Authority);
- Environmental Manager (The Chairman of the Environmental Management Committee);
- Engineer:
- Independent Environmental Checker (IEC);
- Environmental Team (ET);
- Contractor.

The project organisation chart for the construction EM&A programme is shown in Appendix A.