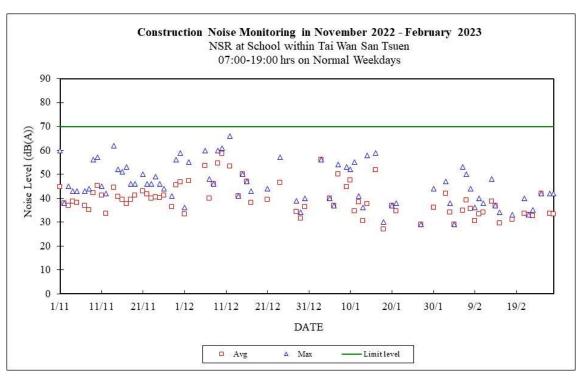

#### 3.6 Results and Observations

Continuous noise monitoring was conducted at the two monitoring stations at Ash Lagoon and Ching Lam.

All monitoring results and their graphical presentations are provided in Appendix E. No exceedance of noise Action/Limit Level was recorded in the month.

Figure 3.1 Location of Noise Monitoring Stations

# 3.1 Monitoring Requirements

Continuous noise alarm monitoring at Ash Lagoon/Ching Lam were carried out to calculate the noise contributed by the construction activities at the two critical NSR's, viz. Long Tsai Tsuen/Hung Shing Ye and the school within the village of Tai Wan San Tsuen. The impact monitoring data for construction noise were checked against the limit levels specified in the EM&A Manual. With the availability of the construction noise permits, impact monitoring for the construction work during the restricted hours was also carried out. Section 3 presents the details of the construction noise permits.

#### 3.2 Monitoring Locations

In accordance with the EM&A manual, the identified noise monitoring locations of Ash Lagoon and Ching Lam are shown in Figure 3.1.