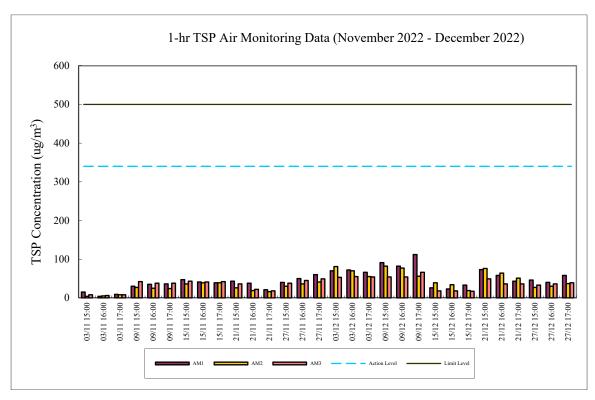

#### 2.6 Results and Observations

All dust monitoring works were conducted on schedule. All monitoring data and graphical presentation of the monitoring results are provided in Appendix D. Key findings and observations are provided below:

1-hour TSP

No exceedance of 1-hour TSP Action/Limit Level was recorded in the month.

24-hour TSP

No exceedance of 24-hour TSP Action/Limit Level was recorded in the month.

Figure 2.1 Location of Air Quality Monitoring Stations

# 24 hour TSP Measurement:-

|           |                 | TSP concentr          | ation (µg/m³)    | Weather Information<br>(From Hong Kong Observatory) |                               |                                |           |
|-----------|-----------------|-----------------------|------------------|-----------------------------------------------------|-------------------------------|--------------------------------|-----------|
| Date      | Reservoir (AM1) | East<br>Gate<br>(AM2) | Ash Lagoon (AM3) | Tai Yuen<br>Village<br>(AM4)                        | Mean Wind<br>Speed<br>(km/hr) | Prevailing<br>Wind Dir.<br>(°) | Mean R.H. |
| 1/2/2023  | 53              | 27                    | 37               | 43                                                  | 17.8                          | 30                             | 77        |
| 7/2/2023  | 22              | 19                    | 15               | 32                                                  | 11.3                          | 80                             | 83        |
| 13/2/2023 | 36              | 21                    | 10               | 17                                                  | 10.4                          | 40                             | 88        |
| 19/2/2023 | 52              | 49                    | 31               | 47                                                  | 17.5                          | 360                            | 67        |
| 25/2/2023 | 60              | 163                   | 51               | 65                                                  | 34.8                          | 10                             | 54        |

# 1 hour TSP Measurement:-

|           | TSP concentration |                    |                    |                     |  |
|-----------|-------------------|--------------------|--------------------|---------------------|--|
| Date      | Time              | Reservoir<br>(AM1) | East Gate<br>(AM2) | Ash Lagoon<br>(AM3) |  |
| 1/2/2022  | 15:00 - 15:59     | 45                 | 40                 | 27                  |  |
| 1/2/2023  | 16:00 - 16:59     | 41                 | 37                 | 29                  |  |
|           | 17:00 - 17:59     | 41                 | 23                 | 35                  |  |
|           | 15:00 - 15:59     | 29                 | 14                 | 10                  |  |
| 7/2/2023  | 16:00 - 16:59     | 32                 | 14                 | 12                  |  |
|           | 17:00 - 17:59     | 19                 | 16                 | 22                  |  |
|           | 15:00 - 15:59     | 29                 | 20                 | 15                  |  |
| 13/2/2023 | 16:00 - 16:59     | 20                 | 22                 | 14                  |  |
|           | 17:00 - 17:59     | 31                 | 20                 | 12                  |  |
|           | 15:00 - 15:59     | 67                 | 92                 | 50                  |  |
| 19/2/2023 | 16:00 - 16:59     | 101                | 71                 | 36                  |  |
|           | 17:00 - 17:59     | 130                | 60                 | 38                  |  |
| 25/2/2023 | 15:00 - 15:59     | 74                 | 117                | 59                  |  |
|           | 16:00 - 16:59     | 64                 | 92                 | 58                  |  |
|           | 17:00 - 17:59     | 67                 | 75                 | 55                  |  |